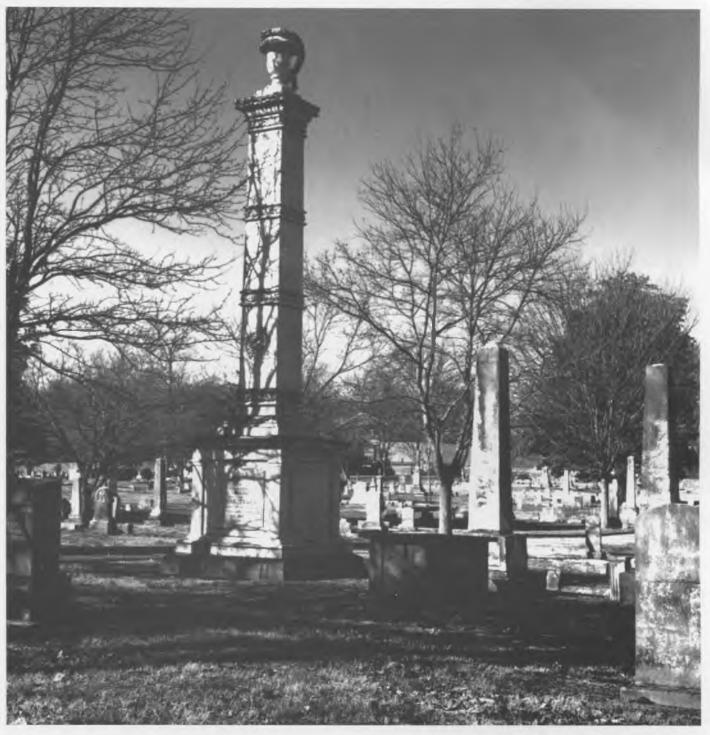

On the cover: front: <u>Meridian Monument. Maple Hill Cemetery</u> 1994 (toned gelatin silver print); Back: <u>Confederate Graves, Maple Hill Cemetery 1994</u> (toned gelatin silver print) from the Collection of the Huntsville Museum of Art in memory of Pauline Cagle Osborn.