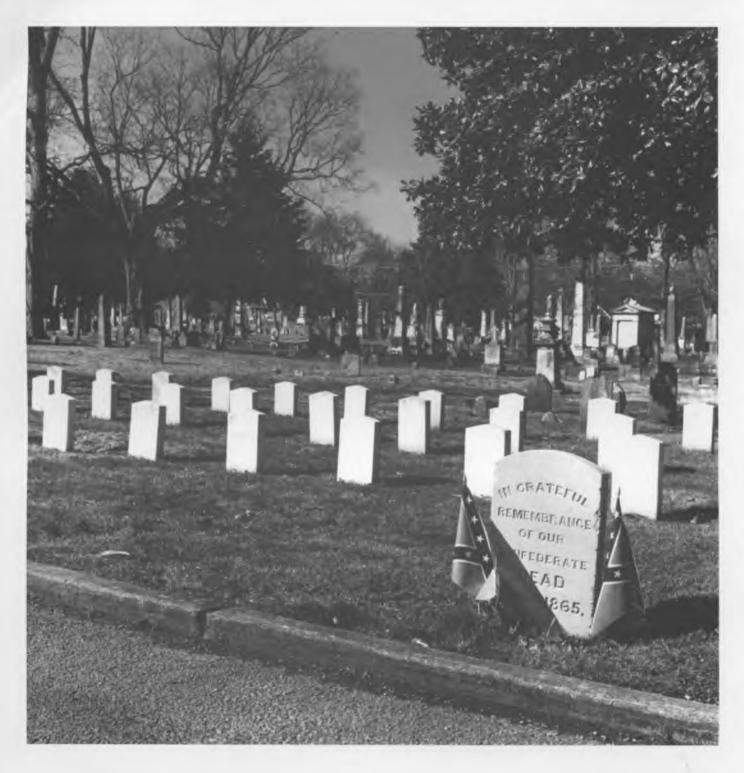

On the cover: front: <u>Meridian Monument. Maple Hill Cemetery</u> 1994 (toned gelatin silver print); Back: <u>Confederate Graves, Maple Hill Cemetery 1994</u> (toned gelatin silver print) from the Collection of the Huntsville Museum of Art in memory of Pauline Cagle Osborn.