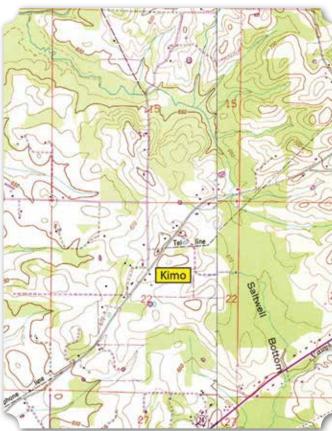

SCHOOLS

P. Montgomery & Sons – Contractor." The grounds have long been abandoned, and in 2017 the main building was demolished. The ball grounds are slated for rehabilitation.

# 14 Kimo\*

The enumeration of Kimo in the early 20th century is difficult for a few reasons. It was situated at the junction of several census districts, and those districts changed between 1900 and 1940. It appears that Kimo was enumerated in the Moulton district prior to 1930. Some of the community is in Moulton and

(Below) 1936 USGS/TVA Topographic Map of Kimo, Masterson and Caddo, Alabama Quadrangles (Top Right) 1940 Census District Map of Kimo, (National Archives and Records Administration via Ancestry.com) (Bottom Right) 1974 USGS/TVA Topographic Map of Kimo, Masterson and Caddo, Alabama Quadrangles







some is in Chalybeate Springs in 1930 and 1940. This concurs with the east side of Moulton and the south side of Chalybeate Springs containing African American residents. In these two census records, there are few households of color recorded in Chalybeate Springs and even fewer landowning farmers. In 1930, there were only 13 African American households of the 106 total Chalybeate Springs households. However, five of the 13 families, or about one-third, owned their farm. Not much had changed by 1940. There were more households, a total of 186, but fewer families of color. Of the 11 households of color. 5 of them owned their farms.

Only a few families owned farms in Chalybeate Springs in 1930 and 1940, presumably in the Kimo area. In 1930, Sarah and William Steel, Tilda Truss, James S. H