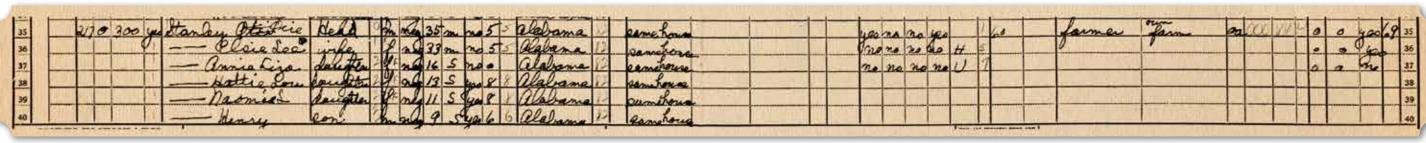

that the school is no longer there, but the cemetery is marked. The number of graves contained in the cemetery is unknown- only 29 of them from 2007 to present are recorded on Findagrave.com. The cemetery and church serves the African American community of Cave Spring today. It is likely that the school once served the children of color of the area in the early to mid-20th century as well. It was a common occurrence to conduct a school inside of a church and, as the center of the community, a cemetery would be established nearby.



The community of Cherokee is located in the western half of the county along Lee Highway. Cherokee was originally called Buzzard Roost when it was settled in the early 1800s. The area was adjacent to the land reserved for the Chickasaw Indians and controlled





(Above) 1924/1925 USGS Topographic Maps of Cherokee, Gravelly Springs and Barton, Alabama Quadrangles

by the Indian Agency. Once the Chickasaw land was annexed, the population of Cherokee grew into a substantial community – the post office was moved from the Chickasaw Indian Agency to Cherokee in late 1856. The U.S. Postal Service gave the post the name of Cherokee – presumably after the Native Tribe although the land was actually Chickasaw territory. About the same time, the booming cotton industry prompted the Memphis and Charleston Railroad to be built through the town. The following year, a depot was constructed and the town was laid out around it. According to the historical marker for Cherokee, Dr. William C. Cross and John W. Rutland drew the town plat out of their plantation l