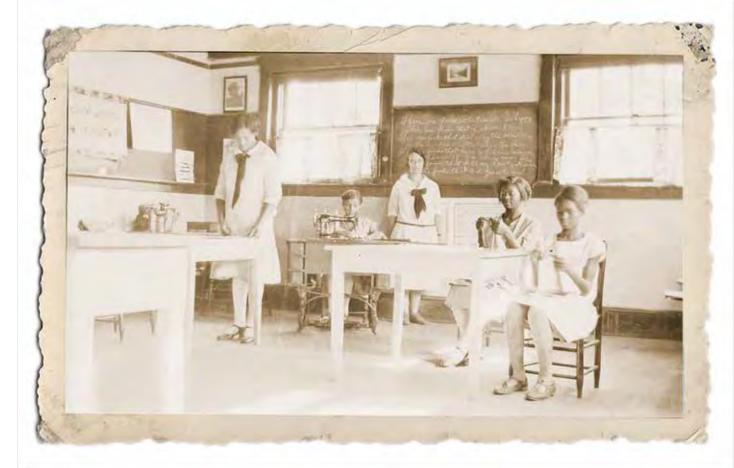

from the 1950s still stands on the site on Browns Ferry Road site along with a historical marker. There is another historical marker in downtown Athens at the site of the Trinity School Cistern, which comprises the only remaining physical remnant of the 19th-century school.



**(Above)** Postcard of Trinity School, 1908 (Limestone County Archives, Athens, Alabama)





(Above) Photograph of Trinity School in 1930 (Athens Limestone Community Association) (Below) Photograph of Trinity Students in a Sewing Class, Date Unknown (Athens Limestone Community Association)



(Above) Photograph of Trinity Students, Class of 1935 (Athens Limestone Community Association) (Below) Photograph of Trinity Baseball Team, 1920 (Limestone County Archives, Athens, Alabama (Courtesy of Col. James L. Walker)







### Belle Mina

Belle Mina is a community in southeast Limestone County just north of Mooresville. It is named after the plantation of Thomas Bibb, who became Alabama's second governor in 1820 after the death of the state's first governor and Bibb's brother, William Wyatt Bibb. Belle Mina Plantation originally contained 2,500 acres with the 1826 Georgian style house at the center of the property. Bibb first established a sawmill and brick kiln on the site to manufacture building materials.

He then selectively purchased enslaved craftsmen to construct the house and surrounding buildings. He invested heavily in human property, as the census from 1830 shows his household containing 264 enslaved individuals. Bibb died in 1839, leaving his son, Thomas Bibb, Jr., the plantation. Census re