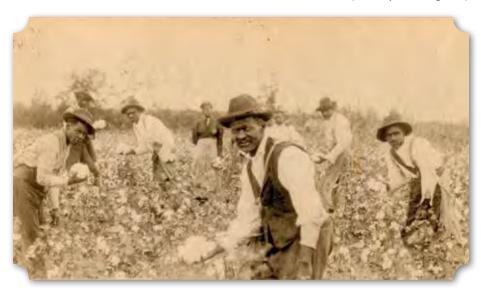

Traditionally, the ideal of the yeoman farmer comes from the English feudal system. This archetype carried its way to America and became a romantic notion often trumpeted by Thomas Jefferson as he heralded the small farmer as the backbone of America and its bright future. American independence was partly driven by the promise of landownership. The vision of the epitome of the American citizen plowing the new and fertile land to provide for his family, without being burdened by an overbearing and unfair government — and, very importantly, without being a burden to his fellow countrymen. Landownership was promised to every white,

(Below) African American Farmers Picking Cotton in South Carolina, 1902 (Library of Congress) (Right) Mississippi Woman Hoeing Cotton, 1937 (Library of Congress)





male citizen, even those of meager means. Westward expansion allowed for an abundance of land to be offered up to America's citizens for little to nothing. A citizen should be a landowner, but the promise went the other way as well, a landowner would be a true citizen.

A citizen has the right to his land, his family, his profits, and his vote. With landownership came wealth and influence in the early republic. Therefore, in many ways, landownership was the first step in becoming the ideal American. The African American yeoman farmer has a similar, yet different story. By the time of Emancipation, many white Americans were being toward burgeoning capitalistic cities. Profit and independence no longer lay in the countryside for many of that generation and the appeal of farming began to