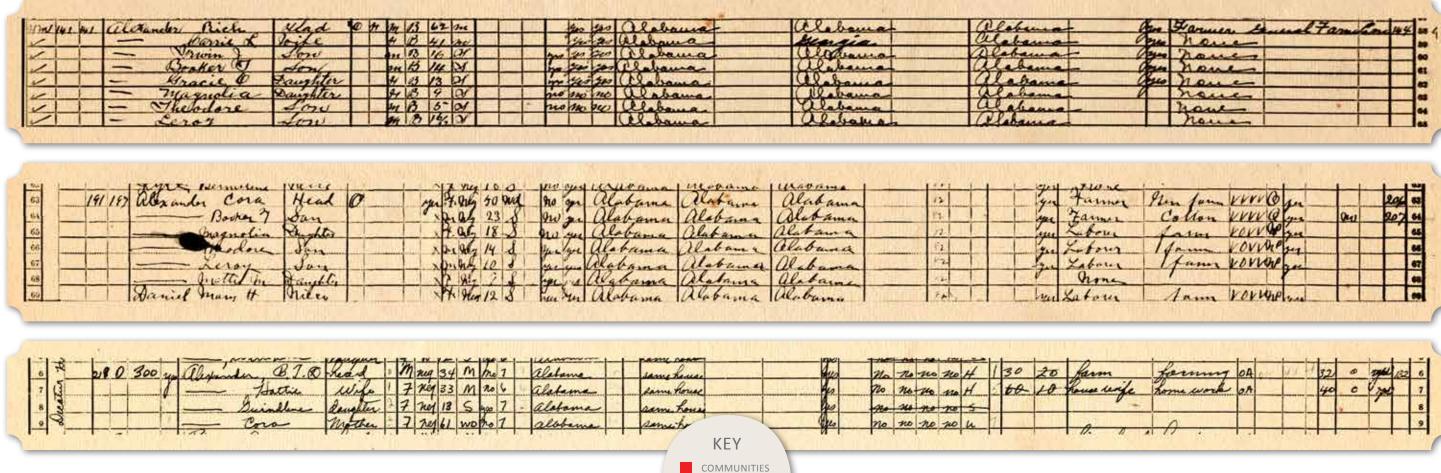

opped to 46 and remained there until 1940. Many of the same families and individuals continued to own their east Moulton farms. In 1930, 25 of the 46 landowners previously owned their farm in 1920; nine owned in 1910; and Thomas Fitzgerald owned his farm since at least 1900. Of the total 46

(Below) (Top) Excerpt of 1920 Census Record Showing Richard "Rich" and Carrie (Cora) Alexander Owning a Farm (National Archives and Records Administration via Ancestry.com) (Middle) Excerpt of 1930 Census Record Showing Cora Lee Daniels Alexander Owning a Farm (National Archives and Records Administration via Ancestry.com) (Bottom) Excerpt of 1940 Census Record Showing Booker T. (B. T.) Alexander and His First Wife, Hattie, Owning a Farm (National Archives and Records Administration via Ancestry.com)



CEMETERIES CHURCHES PLANTATIONS SCHOOLS landowners in 1940, 18 of them were previously recorded as owning a farm in 1930; 12 of them had owned since 1920, and three of them since 1910. The retention of these farms speaks to the solid and deep roots of the community. The records do not take into account the transfer of a farm within the same family – from spouse to spouse or parent to child – and doing so may result in the identification of many more long-term landowners.

Among the landowning farmers in Moulton were Richard Harris Alexander (1855-1923) and Cora Lee Daniel Alexander (1880-1952). The Alexanders owned a farm in Moulton from at least 1910 to 1940. Richard Alexander was supposedly the grandson of a white slave owner from North Carolina who settled in Lawrence County by 1840.