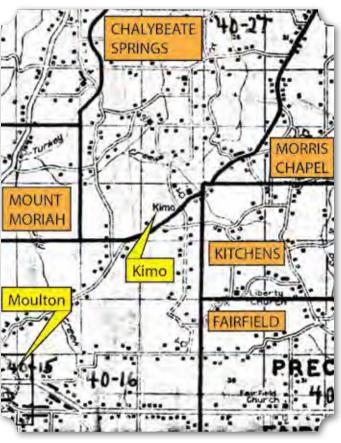

NS
SCHOOLS

P. Montgomery & Sons – Contractor." The grounds have long been abandoned, and in 2017 the main building was demolished. The ball grounds are slated for rehabilitation.

# 14 Kimo\*

The enumeration of Kimo in the early 20th century is difficult for a few reasons. It was situated at the junction of several census districts, and those districts changed between 1900 and 1940. It appears that Kimo was enumerated in the Moulton district prior to 1930. Some of the community is in Moulton and

(Below) 1936 USGS/TVA Topographic Map of Kimo, Masterson and Caddo, Alabama Quadrangles (Top Right) 1940 Census District Map of Kimo, (National Archives and Records Administration via Ancestry.com) (Bottom Right) 1974 USGS/TVA Topographic Map of Kimo, Masterson and Caddo, Alabama Quadrangles







some is in Chalybeate Springs in 1930 and 1940. This concurs with the east side of Moulton and the south side of Chalybeate Springs containing African American residents. In these two census records, there are few households of color recorded in Chalybeate Springs and even fewer landowning farmers. In 1930, there were only 13 African American households of the 106 total Chalybeate Springs households. However, five of the 13 families, or about one-third, owned their farm. Not much had changed by 1940. There were more households, a total of 186, but fewer families of color. Of the 11 households of color. 5 of them owned their farms.

Only a few families owned farms in Chalybeate Springs in 1930 and 1940, presumably in the Kimo area. In 1930, Sarah and William Steel, Tilda Truss, James S.