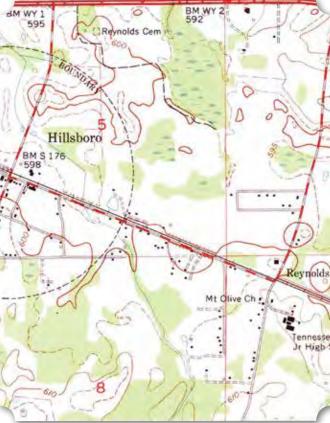

#### Mitigation

his project had its origins in efforts by the U.S. Army Garrison at Redstone Arsenal and the FBI to comply with the 1966 National Historic Preservation Act (NHPA). The NHPA, which is best known for establishing the National Register of Historic Places, requires federal agencies to take into account the effects of their actions on historic sites. In this case, it was the effects of leasing and constructing the FBI's Terrorist Explosive Devices Analytical Center (TEDAC) on Redstone Arsenal near Huntsville, Alabama. This proposed 453-acre facility would destroy the archaeological remains of three homesteads, all owned by African Americans in the early decades of the 20th century.

#### Life in Pond Beat and Mullins Flat

The rural communities that were displaced by the establishment of Redstone Arsenal in the early 1940s were an interesting microcosm of the black experience in the Middle Tennessee Valley. When the U.S. Government began acquiring the land in 1941, 47% of the landowners were African American, but their properties made up only 24% of the total land area purchased by the U.S. Government. Most of the remainder including many of the largest parcels was owned by white absentee landowners, many of whom lived in Huntsville and other urban centers and were descended from the wealthy planter families that owned the cotton plantations there throughout the 19th century.

Despite the high rate of African American landownership in this part of Madison County, the numbers belie deeply entrenched racial inequalities. The distribution of black-owned land is one example. The northern half of what is now the Arsenal is well-drained level uplands known historically as Mullins Flat. This land was historically prime agricultural land, particularly suitable for growing cotton, and became the domain of several of the largest plantations in Madison County. By 1941, the vast majority of this land was still held by descendants of the

was on the southern half in the low swampy lands along Huntsville Spring Branch. The biggest concentration of black-owned land was between the Spring Branch and the Tennessee River in a district historically known as Pond Beat, a name that evokes the low swampy character of the landscape.