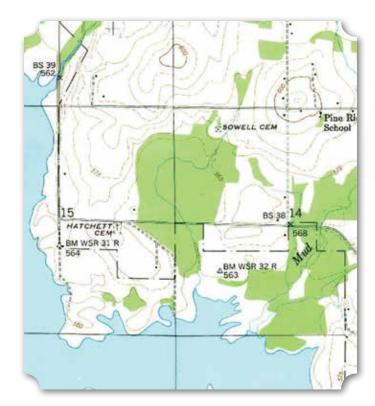

and fishing. In addition to income from crops and rent, David Barley operated a sorghum mill where many in the community brought their cane for processing. Yancy Horton owned 380 acres. He was known as one of the wealthiest men in Pond Beat and donated the land for the Horton School with matched funding from the Rosenwald Foundation.