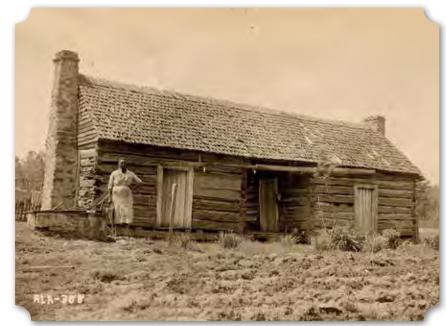

As with elsewhere in the post-bellum plantation South, sharecroppers in Pond Beat and Mullins Flat often found themselves indebted to their landlords. They had few legal rights. Landlords could evict them at will, and regularly did so just before the cotton crop was harvested, leaving them with little to show for their labor. Sharecropper accommodations were typically humble with two room houses consisting of nothing more than a kitchen and bedroom.