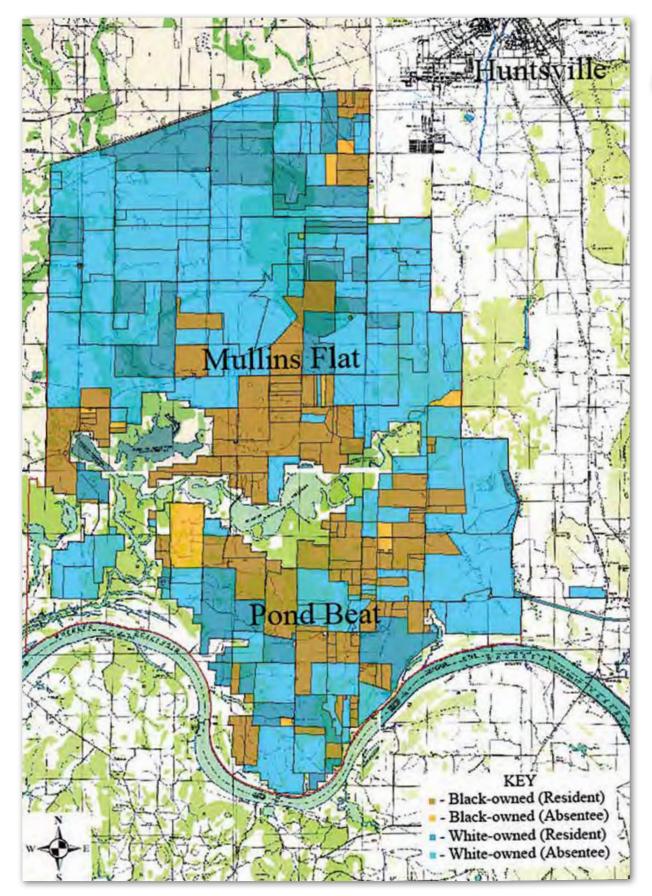

**(Right)** Property Ownership prior to Redstone Arsenal Acquisition, by Race and Residence (Redstone Arsenal)

Mitigation measures for the loss of these three sites was easy to come up with for the first criterion – we set about excavating the three sites to capture as much archaeological data as possible before the sites were destroyed. The results were a treasure trove of artifacts and archaeological data that revealed just how industrious and affluent the historical occupants were. The artifacts they left behind indicated a high degree of economic engagement. The farming families that lived at these sites bought name-brand clothes, foodstuffs, toys, and even vehicles. At a time when most people in rural Alabama still relied on horses and mules for transportation, these people drove Fords and Chevrolets. They ate well and built for themselves small but sturdy homes. It was clear, that for these rural African Americans, even though they undoubtedly dealt with the injustices of segregation and bigotry of the Jim Crow South, owning land brought them a degree of independence, wealth, and social mobility that was denied many of their contemporaries.

#### Life in Pond Beat and Mullins Flat

The rural communities that were displaced by the establishment of Redstone Arsenal in the early 1940s were an interesting microcosm of the black experience in the Middle Tennessee Valley. When the U.S. Government began acquiring the land in 1941, 47% of the landowners were African American, but their properties made up only 24% of the total land area purchased by the U.S. Government. Most of the remainder including many of the largest parcels was owned by white absentee landowners, many of whom lived in Huntsville and other urban centers and were descended from the wealthy planter families that owned the cotton plantations there throughout the 19th century.

Despite the high rate of African American landownership in this part of Madison County, the numbers belie deeply entrenched racial inequalities. The distribution of black-owned land is one example. The northern half of what is now the Arsenal is well-drained level uplands known historically as Mullins Flat. This land was historically prime agricultural land, particularly suitable for growing cotton, and became the domain of several of the largest plantations in Madison County. By 1941, the vast majority of this land was still held by descendants of the

early 19th century planters, who by this time lived elsewhere off cash rent and crop shares from the various tenants and sharecroppers who farmed their land. Most of the black-owned land on the other hand.

was on the southern half in the low swampy lands along Huntsville Spring Branch. The biggest concentration of black-owned land was between the Spring Branch and the Tennessee River in a district historically known as Pond Beat, a name that evokes the low swampy character of the landscape.

Black-owned parcels also tended to be much smaller than those owned by whites. The average African American owned parcel was a little over 58 acres, while the average white-owned parcel was nearly three times as big.