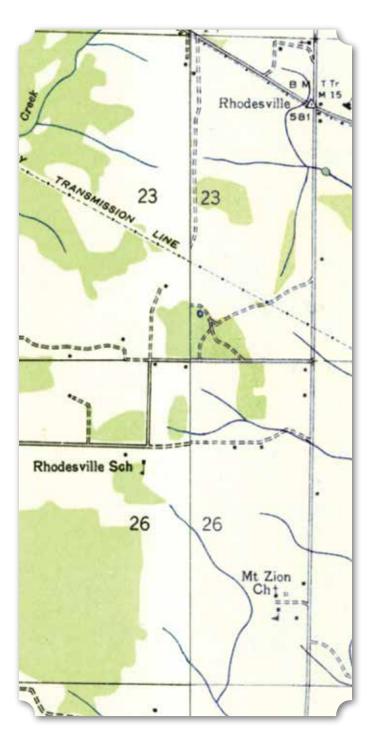

er more than 10. In 1900, only five African Americans owned a farm: Paris Beckwith. Silas Chandler, James H. Boseine, and John and Luke Reeder. By 1910, the number of landowning farmers of color doubled. Beckwith and Chandler retained their farms and were joined by James G. Simpson, Robert and Robert G. Summerhill, Boson and William Irons, Angeline and Garrett L. Reeder, and Jacob Russell. By 1920, the number of landowners



dropped to seven, but was back up to 10 by 1940. Other landowners from this time include Richmond W. Boddie, Bill Armstead, Wash Williams, and Mary Thompson. Gravelly Springs did not experience the decline of the African American population that areas such as Oakland, Woodland, and Smithsonia did between 1930 and 1940; instead, it remained onethird African American.



(Lower Left) 1936 USGS Topographic Map of Mt. Zion Church and School, Sinking Creek and Cherokee, Alabama Quadrangles (Below) 1972 USGS Topographic Map of Mt. Zion School, Church, and Cemetery, Sinking Creek and Cherokee, Alabama Quadrangles (Bottom) 1988 USGS Topographic Map of Mt. Zion Church, and Cemetery, Sinking Creek and Cherokee, Alabama Quadrangles





William Irons, Wash Williams, and Robert Summerhill all still own a farm. John, William, and George Summerhill also own farms. Other African American landowners are Felix Thompson, Jake Russell, Mary Reeder, Liza Armstead, Felix Barnett, Floyd Armstead, Berge Clemmons, Sateria Thompson, Saphonia Parker, and Sam Anderson.

Mt. Zion African Methodist Episcopal Church was established in 1886 by five former slaves: Clumbus Barnett, Is