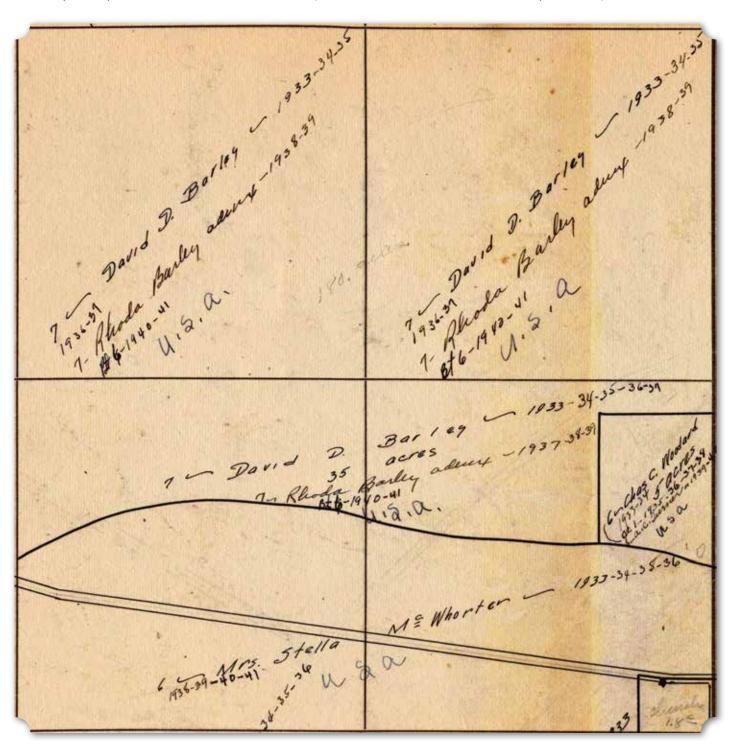

| 1   | 20  | 10 |          |   |     |   |    |    |   |       | -3         |     | 2  |   |   |  | 5 | • | 12 | <i>A</i> ( | 120 |    |   |    |     | 32.0 | 7 |     |   |   |     | 12 | 1/01 | 1 |   |     |  | 1 |   |     | 10  |    | 371 |   |

(Top) Excerpt of 1940 Census Record, Whitesburg, Madison County, Showing Stella McWhorter, a 60-year-old White Woman. (National Archives and Records Administration via Ancestry.com) (Below) Excerpt from Madison County Land Books, 1933-1941. This Excerpt from the Area that is Now Redstone Arsenal has an Example of Discrimination of Females of Color. Stella McWhorter, a White Woman, is Recorded as "Mrs.," while Mrs. Rhoda Barley, Wife of Dave Barley, a Couple of Color, has No Such Honorific. (Index of Land Records, Madison County, Alabama)



families on the north side of the railroad that runs directly through town - it was even noted that the area along the railroad tracks was called "Negro Grove"; Madison Crossroads, a census district in the northwest corner of Madison County is divided in two- the north half contains Elkwood, a nearly all white community, and the south half contains Toney, a community of color with many farming landowners; finally, Rogersville in Lauderdale County is a town of nearly all white residents - only six of the 107 households are families of color, but the rural area just south of Rogersville is predominately African American.

The best understanding of spatial segregation in the early 20th century comes from the census of 1940 because the census district map makes it easier to understand the bo