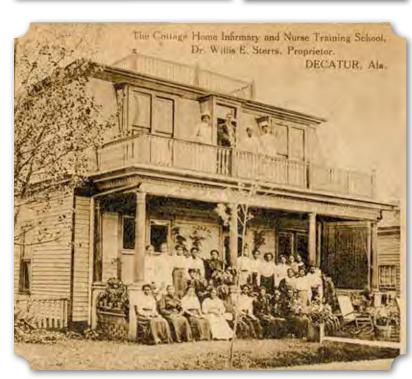

n debt several thousand dollars. Now all of the indehtedness has been paid, and the order has several thousand dollars to its credit. This is today the strongest negro order in Alabama.

This session of the grand lodge roted \$10 to the Booker T. Washington memorial fund. It is understood that negro secret orders all over the United States are making donations to the fund.

The grand lodge will meet in Birmingham in 1918, at which time there will be begun a collection fund for the purpose of creeding a monument over the grave of the tate Past Grand Master William Hooper Council. Council was for many years president of Normal college for negroes at Normal. Alz., near Huntsville. He was regarded as being one of the most brilliant negroes in the nation. He was the founder of Normal.

------



### WELL KNOWN NEGRO PHYSICIAN DROWNS IN BEAVER LAKE

Willis E. Sterre, one of the best known negro physicians in Alabama, was drowned Friday morning in Beaver Lake, across the river from here in Linestone county. He had been fishing with a business associate and in some manner fell from the boat, going down before aid could be given him.

News of the death was brought here and grappling hooks were taken to the take in an effort to locate the body.

The deceased was the founder of the Cottage Home Infirmary, the first hospital for negroes in this section and one of the first infirmaries in the Tennessee Valley.

During his life, he had been connected with many novements looking to the advancement of his race and he had many friends among the white people of the Twin Cities. The body was