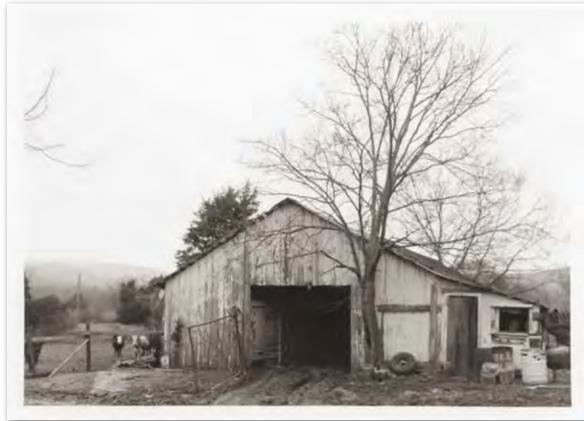

uary 6, 1910, the Jude house, farm, and surrounding 320 acres were purchased by David and Lucy Crutcher for the sum of \$1,400. The Crutchers were African American farmers and key members of the community. David Crutcher was born a slave in 1851 on a plantation owned by George Jude, Jr. Known as the "Strong Quarter," according to Jude, Sr.'s 1871 probated will, this plantation was located west of the Jude Plantation. He continued to live on the land where he was born and enslaved.

Nearly 50 years later, in 1906, Crutcher and two other African American farmers, Burns Battle and John

(Below) Madison County Land Records of Northwest Quarter of Township 3, Range 1 West, 1920-1932 (Index of Land Records, Madison County, Alabama)



<sup>\*</sup> Indicates a Historical, Non-Extant Resource





Kelly, pooled their funds of \$2,000 and purchased a 154-acre farmstead that had historically been a part of the Jude Plantation. These three African American farmers were able to purchase the property with the assistance of the New Orleans branch of the Federal Land Bank, a federal agency that loaned money specifically to farmers, by financing \$1,400 of the total purchasing price. The men divided the debt, as well as the land, roughly in thirds. Each of the men and their wives took out second mortgages on their homes to pay the Federal Land Bank loan. David Crutcher died in 1924 and the farm went to Lucy and

their children. It took her until 1934 to pay off the mortgage. When Ms. Crutcher passed away in 1943, she left the farm to their children.

On their farm, the Crutchers produced