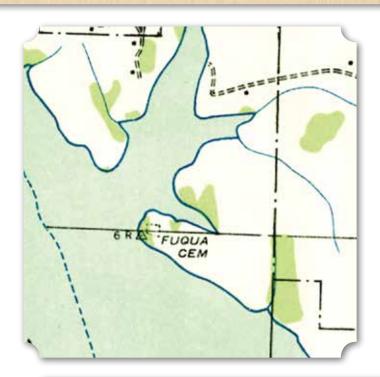

) and William F. (1850-1850). The Sturdivants were listed on the 1850 "Free inhabitants" census and were most likely a white family. However, the other graves and possibly those marked with only fieldstone are burials of people of color.

The cemetery contains 25 marked graves and at least 24 unmarked graves – or at least those that only have field stones and no inscriptions. Common family names include Fuqua, Ingram, and Page. Arguster

(Middle Page) (Left) 1936 USGS Topographic Map of Fuqua Cemetery, Thorntontown, Alabama Quadrangle (Middle) 1952 USGS Topographic Map of Fuqua Cemetery, Thorntontown, Alabama Quadrangle (Right) 1974 USGS Topographic Map of Fuqua Cemetery, Thorntontown, Alabama Quadrangle (Bottom Right) Photograph of Fuqua Cemetery, 2015 (Findagrave.com, User John Church)









| 1-1 | home | 1   |       | F      | per         | per     | 4-1-  | - pr. x - j - |       | -   | -        | - | Jan millered | 1-1-5 | pen !  | -     |      |        | 11 144 | -    |              | 0 7                                       | _IEM  | 771 | 181 | 140        |      |     | 100 |
|-----|------|-----|-------|--------|-------------|---------|-------|---------------|-------|-----|----------|---|--------------|-------|--------|-------|------|--------|--------|------|--------------|-------------------------------------------|-------|-----|-----|------------|------|-----|-----|
| 61  | 1    | alo | 500 W | Cumina | hum augusta | Hund    | Mne   | 51            | 4 10  | 44  | alahama  | 1 | Bany Have    |       | No .   | yes - | _    | 41 -4  | 2      | 13   | Salver