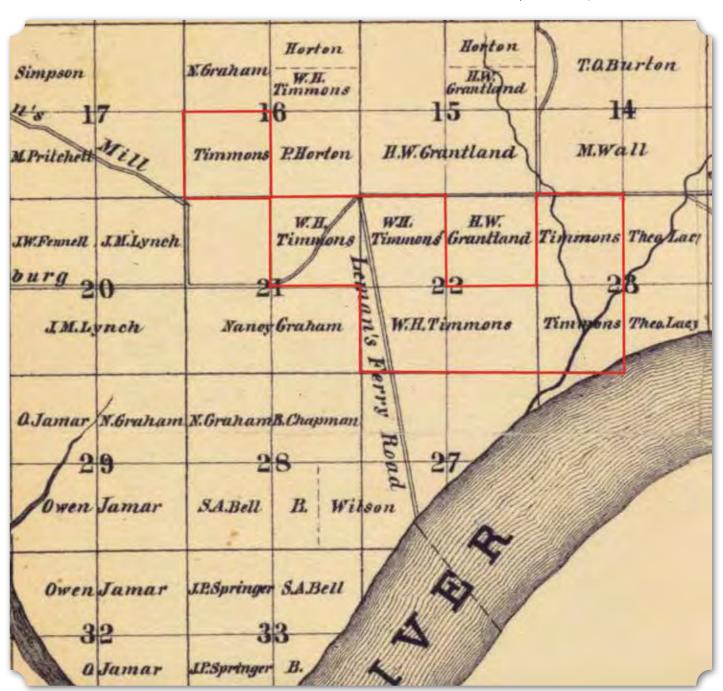

#### Life in Pond Beat and Mullins Flat

The rural communities that were displaced by the establishment of Redstone Arsenal in the early 1940s were an interesting microcosm of the black experience in the Middle Tennessee Valley. When the U.S. Government began acquiring the land in 1941, 47% of the landowners were African American, but their properties made up only 24% of the total land area purchased by the U.S. Government. Most of the remainder including many of the largest parcels was owned by white absentee landowners, many of whom lived in Huntsville and other urban centers and were descended from the wealthy planter families that owned the cotton plantations there throughout the 19th century.

Despite the high rate of African American landownership in this part of Madison County, the numbers belie deeply entrenched racial inequalities. The distribution of black-owned land is one example. The northern half of what is now the Arsenal is well-drained level uplands known historically as Mullins Flat. This land was historically prime agricultural land, particularly suitable for growing cotton, and became the domain of several of the largest plantations in Madison County. By 1941, the vast majority of this land was still held by descendants of the

was on the southern half in the low swampy lands along Huntsville Spring Branch. The biggest concentration of black-owned land was between the Spring Branch and the Tennessee River in a district historically known as Pond Beat, a name that evokes the low swampy character of the landscape.