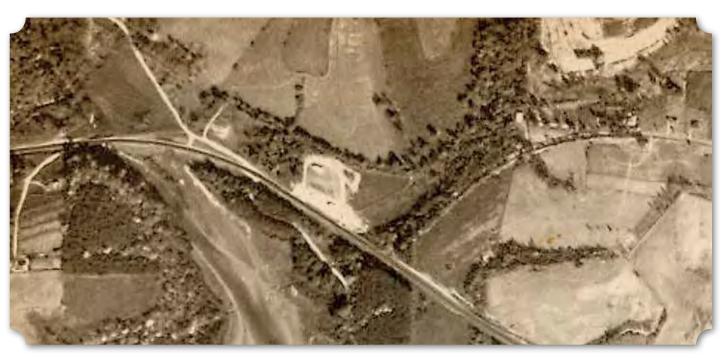

is situated where Oakland, Smithsonia, and Rhodesville come together, and members of the church and its community may have been residents of any of one of these. In the early 20th century, the community surrounding Rhodesville remained about one-third African American, while farm ownership fluctuated. While there were some landowning farmers in this area, there were never more than 10. In 1900, only five African Americans owned a farm: Paris Beckwith. Silas Chandler, James H. Boseine, and John and Luke Reeder. By 1910, the number of landowning farmers of color doubled. Beckwith and Chandler retained their farms and were joined by James G. Simpson, Robert and Robert G. Summerhill, Boson and William Irons, Angeline and Garrett L. Reeder, and Jacob Russell. By 1920, the number of landowners



dropped to seven, but was back up to 10 by 1940. Other landowners from this time include Richmond W. Boddie, Bill Armstead, Wash Williams, and Mary Thompson. Gravelly Springs did not experience the decline of the African American population that areas such as Oakland, Woodland, and Smithsonia did between 1930 and 1940; instead, it remained onethird African American.



(Lower Left) 1936 USGS Topographic Map of Mt. Zion Church and School, Sinking Creek and Cherokee, Alabama Quadrangles (Below) 1972 USGS Topographic Map of Mt. Zion School, Church, and Cemetery, Sinking Creek and Cherokee, Alabama Quadrangles (Bottom) 1988 USGS Topographic Map of Mt. Zion Church, and Cemetery, Sinking Creek and Cherokee, Alabama Quadrangles





William Irons, Wash Williams, and Robert Summerhill all still