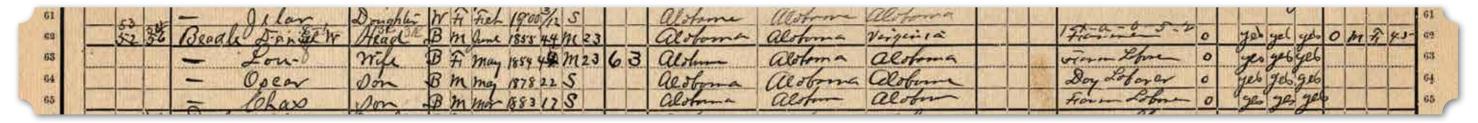

## PREFACE RESEARCHING AFRICAN AMERICAN COMMUNITIES

n an effort to uncover information to accompany the archaeological remains recovered from African American yeomen farm sites on Redstone Arsenal, historical research was conducted. The scope of the research was expanded beyond the boundary of the Arsenal to include the entire Middle Tennessee Valley. The objective was to recover historical information about African Americans in North Alabama, particularly in regards to landownership and farming. Although there is an abundance of information about African American communities and individuals in North Alabama, there exist very few comprehensive studies on the subject. This atlas covers the century from 1860 to 1960 with a focus on the early 20th century (1900-1940) due to the abundance of information from this period. Written records from the 19th century pertaining to African Americans farming landowners is a scarce commodity. Likewise, the U.S. census records prior to 1900 do not include all the information needed to determine race, landownership, and occupation. By the 20th century, the census is a more robust public document that can be used in tandem with other sources including oral histories. Because many people 80 years or older are still with us today, the last publicly available census records date from 1940, for privacy reasons.