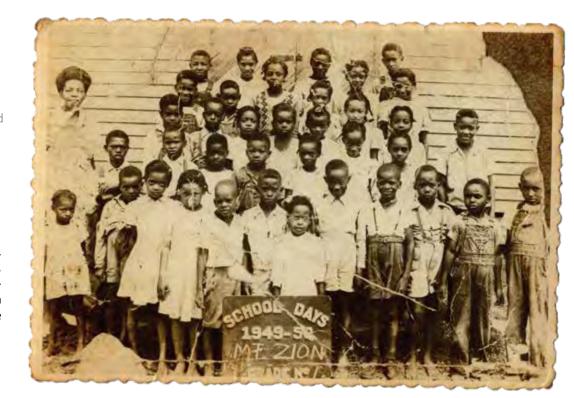

– the places and buildings that make up a community – indicate where people have invested in their cultural and physical landscape. African American communities were often self-sufficient due to segregation and discrimination. People of color were frequently left to their own means, prompting landowners to be responsible for donating or purchasing land for the creation of these landmarks. In North Alabama, there are several examples of African American farming landowners renting out or selling land to other people of color who were perhaps denied these opportunities by the white community. Oftentimes these landowners donated the necessary funds and/or land for the application of a Rosenwald school grant.