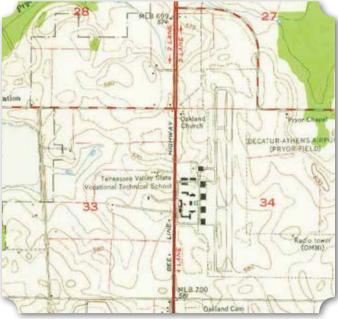

ANTATIONS
SCHOOLS

(Top) Excerpt from the 1920 U.S. Census Showing the Households of Please Orr, Sr. and Lindsey Fields (Above) Excerpt from the 1940 U.S. Census Showing the Household of Elijah Pryor 34

# Oakland United Methodist Church and School\*

According to a State Historical Commission marker in front of it, Oakland United Methodist Church has its beginnings before the Civil

War. In late 1879, the church members bought land and put up a one-room frame building. Worship services and classes for children of color were held here. In 1929, the county board of education took over the school and continued its oversight until it was closed in 1952. The original church building was destroyed by a tornado in the 1970s.

The present-day church is modern and was renovated in the 1990s.









(Top Left) 1936 USGS Topographic Map Showing the Oakland United Methodist Church (Left) 1963 USGS Topographic Map Showing the Oakland United Methodist Church (Above) Students and Teachers of the Oakland School

In 1923 Mr. A.F. Lofty was the teacher at Oakland School. As enrollment increased, two teachers were needed. Mrs. Minnie Dinkins was teaching in 1947. The building was said to be painted inside and out, well-kept, and well-equipped.

## 35

# Persimmon Grove Chapel\* and Cemetery

The Persimmon Grove Cemetery was located northwest of Athens along Buck Island Road, north of its intersection with Fort Hampton Road. In the first half of the 20th century, this area was referred to as Persimmon Grove. It is unknown when the church organized, but the sign to the cemetery indicates the