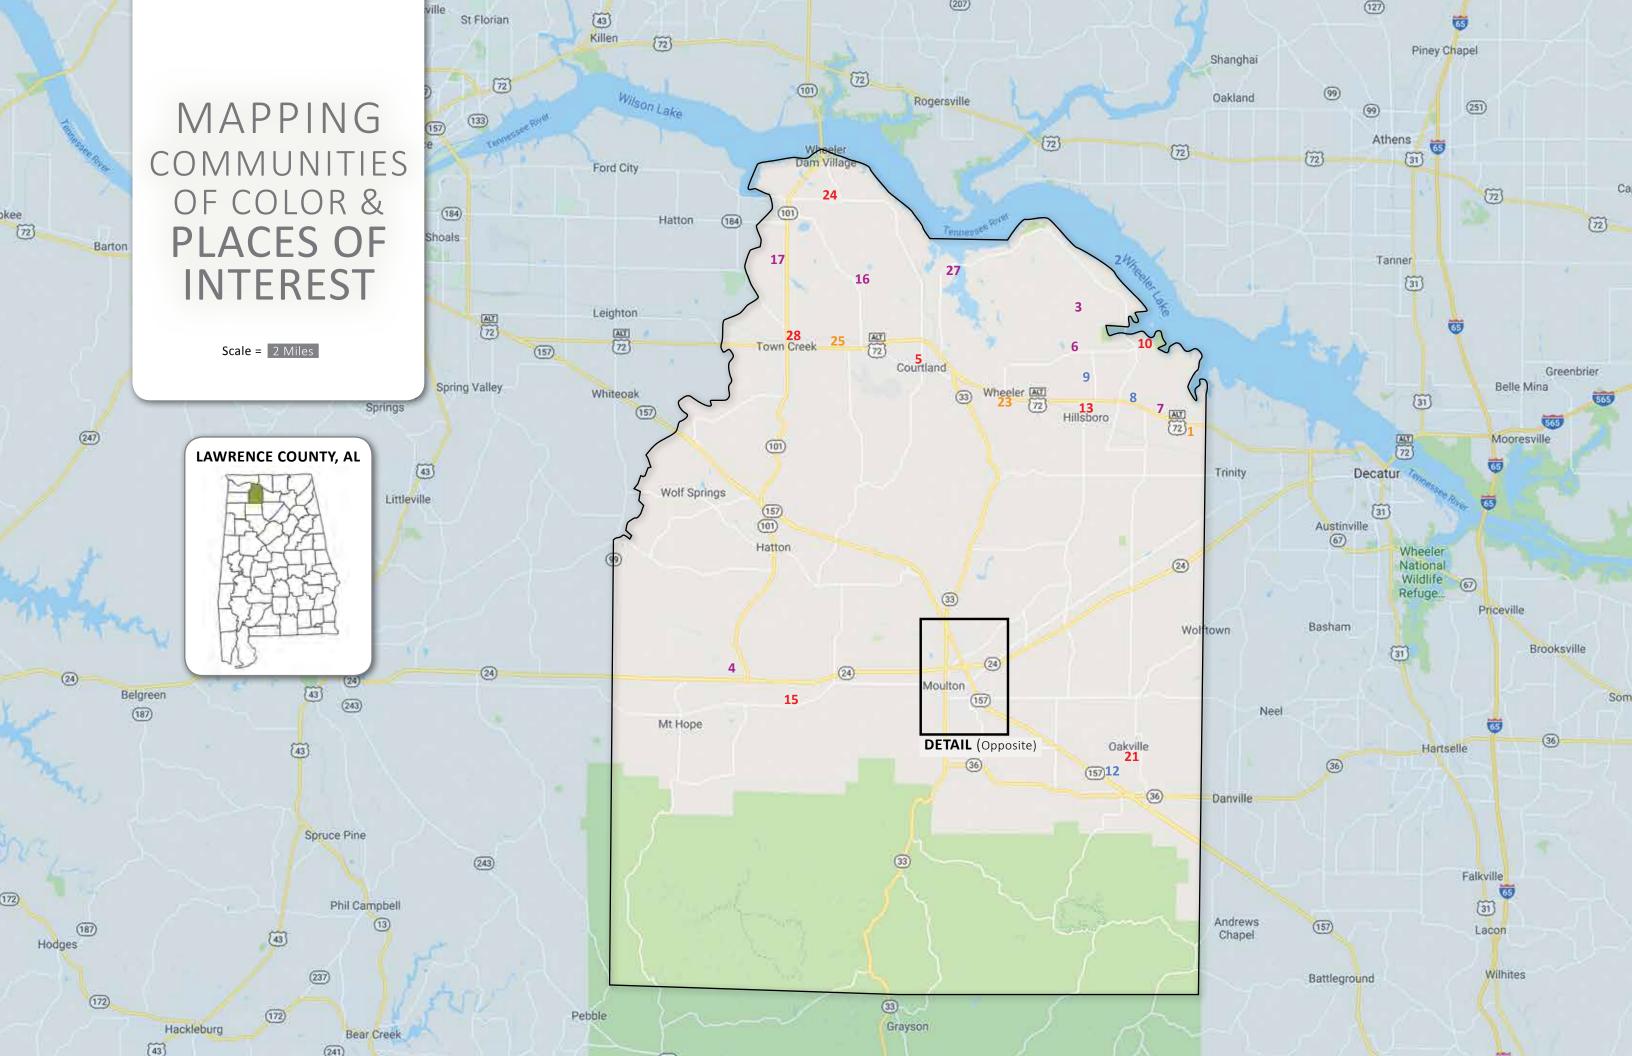

d not confirm her age, Ms. Green has seen a lot of Lawrence County's history. A lifelong educator, she is also a profound storyteller. Ms. Green has often been asked to share her life stories because of their personal inspiration and significance to history beyond North Alabama. She has many troubling yet moving accounts of racial discrimination and personal perseverance. Her nephew, Deangelo McDaniel, is a writer for the *Decatur Daily*. Mr. McDaniel composes stories about African American life and history across North Alabama. He is well connected and passionate about local history and the members of the communities who have contributed to the making of North Alabama. Both Ms. Green's and Mr. McDaniel's stories and knowledge are indispensable when studying Lawrence and Morgan counties.





Schools

- 1. Boxwood Plantation
- 2. Campbell Cemetery\*
- 3. Canaan School\*
- 4. Cave Spring School\*
- 5. Courtland
- 6. David Temple School\* and Foster-Davis Cemetery
- 7. Ebenezer School\*
- 8. Elliott Cemetery
- 9. Ennix Cemetery
- 10. Flower Hill\*
- 11. Freeman Tabernacle Baptist Church
- **12.** Gibson Cemetery
- 13. Hillsboro
- **14.** Kimo\*
- **15.** Landersville
- 16. Little Sam School\*
- 17. Macedonia School\*
- 18. Moulton
- **19.** Moulton Cemetery
- 20. Moulton School (Rosenwald)\*
- 21. Oakville
- 22. Pinhook School\*
- 23. Pond Spring and Bride's Hill\*
- 24. Red Bank
- 25. Rocky Hill\*
- 26. Smith Chapel Christian Methodist Episcopal Church and Cemetery
- 27. Spring Creek School\*
- 28. Town Creek



#### Scale = 2000 Feet

### Detail of MOULTON



map data©2018