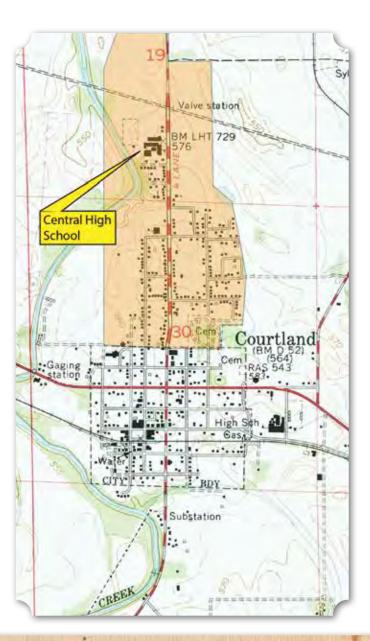

te having a majority African American community, the percentage of African Americanowned farms in the Courtland area was never more than 7% of the entire number of households. At the beginning of the 20th century, there were 18 African American farming landowners in the Courtland district - 10 on the north side and eight on the south

(Right) 1936 USGS/TVA Topographic Map of Courtland with Major Known Plantations, the City Cemetery, and First School Noted, Courtland, Alabama Quadrangle North Alabama Baptist Academy

Prairie City Cemeter COURTLAND 30 29 DRAINAGE Albemarle 32 **Bonnie Doone** KEY COMMUNITIES CEMETERIES CHURCHES PLANTATIONS SCHOOLS

<sup>\*</sup> Indicates a Historical - Non-Extant Resource



(Above) 1951 USGS/TVA Topographic Map of Courtland, Courtland, Alabama Quadrangle





(Left) 1974 USGS/TVA Topographic Map of Courtland with North Courtland Highlighted, Courtland, Alabama Quadrangle (Above) 1940 Census District of Courtland Overlaid on the 1936 USGS Topographic Map Courtland and Masterson, Alabama Quadrangles.

side. By 1910, north side farmers totaled 22, and the number of southside farmers remained at eight. Census records of 1920 and 1930 show that 25 and 23 African American landowners lived on the north side, and only three lived south of Courtland. This early 20th century peak in landowning farmers dropped dramatically in 1940, when there were only eight farmers total, all living on the north side. Additionally, few of those farmers kept their land in Courtland from decade to decade. Of the 30 landowning farmers in 1910, only one on the north side