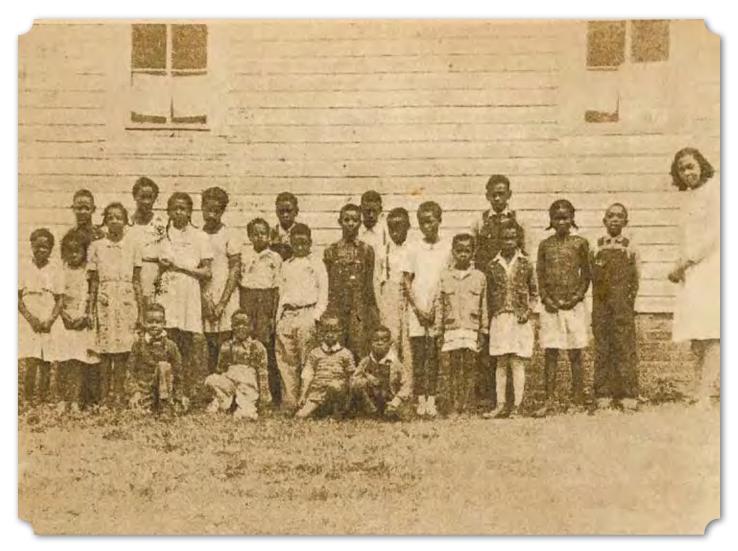

TATIONS
SCHOOLS

(Top) Excerpt from the 1920 U.S. Census Showing the Households of Please Orr, Sr. and Lindsey Fields (Above) Excerpt from the 1940 U.S. Census Showing the Household of Elijah Pryor 34

# Oakland United Methodist Church and School\*

According to a State Historical Commission marker in front of it, Oakland United Methodist Church has its beginnings before the Civil

War. In late 1879, the church members bought land and put up a one-room frame building. Worship services and classes for children of color were held here. In 1929, the county board of education took over the school and continued its oversight until it was closed in 1952. The original church building was destroyed by a tornado in the 1970s.

The present-day church is modern and was renovated in the 1990s.









(Top Left) 1936 USGS Topographic Map Showing the Oakland United Methodist Church (Left) 1963 USGS Topographic Map Showing the Oakland United Methodist Church (Above) Students and Teachers of the Oakland School

In 1923 Mr. A.F. Lofty was the teacher at Oakland School. As enrollment increased, two teachers were needed. Mrs. Minnie Dinkins was teaching in 1947. The building was said to be painted inside and out, well-kept, and well-equipped.

## 35

# Persimmon Grove Chapel\* and Cemetery

The Persimmon Grove Cemetery was located northwest of Athens along Buck Island Road, north of its intersection with Fort Hampton Road. In the first half of the 20th century, this area was referred to as Persimmon Grove. It is unknown when the church organized, but the sign to the cemetery indicates the b