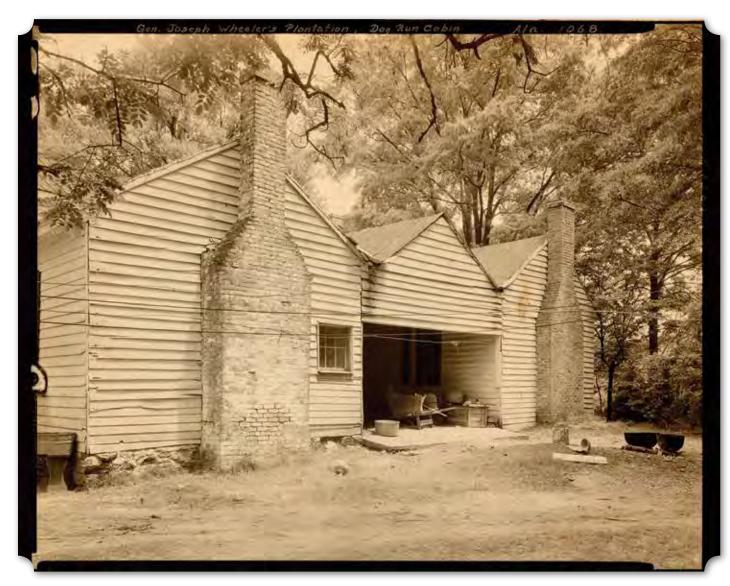

|                       |          |     |                        |     |       |                                                    |                                          |                  |     |                        |                                            |                |
| *BIRTHPLACE TAUTHORITY 1. United States 2. Great Britain 3. Canada 2. Bible Record 4. Germany 5. France 6. Greece 7. Italy 8. | ate 2. C<br>3. D<br>rtificate 4. D | EFECTS<br>lind<br>rippled<br>oal<br>bumb |                       | TIC<br>H | ONS | STRUC<br>ST GR/<br>FED |     |       | 1. Agri<br>2. Cleri<br>3. Don<br>4. Man<br>5. Mini | culture<br>ical We<br>sestic S<br>ufactu | orie             | 6.  | Profe<br>Publi<br>Trad | ssional Se<br>e Service<br>e<br>sportation |                |



Pond Spring was documented for the Historic (Above) Photograph of Cabin at Pond Spring, Lawrence County, Alabama. Historic American American Buildings Survey in the 1930s along with Buildings Survey, 1939 (Right) Photograph of Bride's several of the other plantation houses of North Hill, Lawrence County, Alabama. Historic American Alabama. It was listed on the National Register of Buildings Survey, 1933 (Library of Congress) Historic Places as "Joe Wheeler Plantation" in 1977 (#77000209). The house, 12 buildings, and 50 acres

Joe Wheeler, in 1912. Bride's Hill was included in the photo documentation conducted for the Historic American Buildings Survey in the 1930s. In 1956, when Ms. Wheeler passed away, the Pond Spring and Bride's Hill combined estates had 16,000 acres. Bride's Hill was