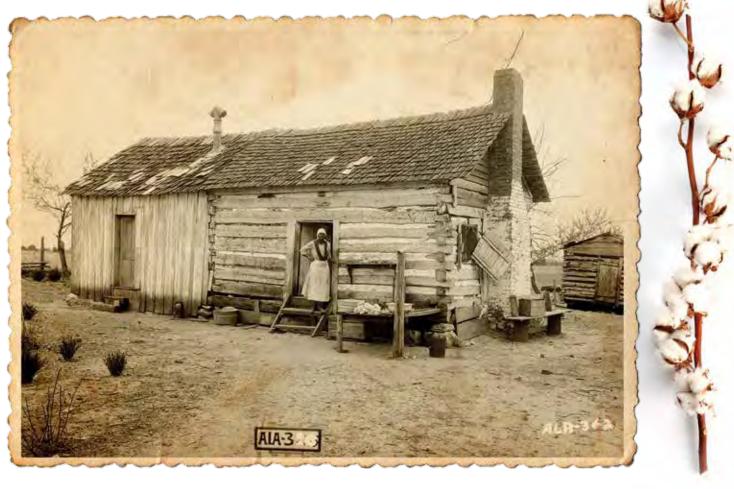

, is located southwest of Leighton along Ricks Lane. Abraham Ricks (1791-1852) was originally from Halifax, North Carolina. He, his

family, and his slaves moved to then-Franklin County in the early 1820s. Ricks first purchased a large plantation known as Cotton Garden but he quickly sold it in 1826 in favor of what would become The Oaks. When Ricks purchased the property, there was already a log house on site. The family moved into the log house while a large addition was added – as a whole this became the manor at The Oaks, which still

(Below) 1860 Non-Population, Agricultural Census Showing Abraham Ricks Owning 2600 Acres of Land and Wife, Charlotte, Owning Another 660 Acres of Land with a Combined Value of over \$55,000 (National Archives and Records Administration via Ancestry.com)



(Above) Slave Cabin at The Oaks, 1933 (Library of Congress) (Right) Old Slave Kitchen next to The Oaks, 1976 (National Register of Historic Places Nomination)

stands today. The manor took two years to build and was completed by 1832.

The Oaks Plantation grew to be one of the largest in Franklin/Colbert County. According to the National Register nomination, by the time Abraham Ricks died in 1852, he owned several thousand acres of land and over 300 slaves. The census and slave schedules record Ricks owning 49 slaves in 1830 and 104 slaves in 1840. By 1850, Abraham Ricks' real estate



| 38 Pachi Blage 600 360 25,000 000 0 10 10 100 1400 70 6000 400  | 70 60 38   |
|-----------------------------------------------------------------|------------|
| Charlotte 13 Rick 510 150 13320 200 4 1