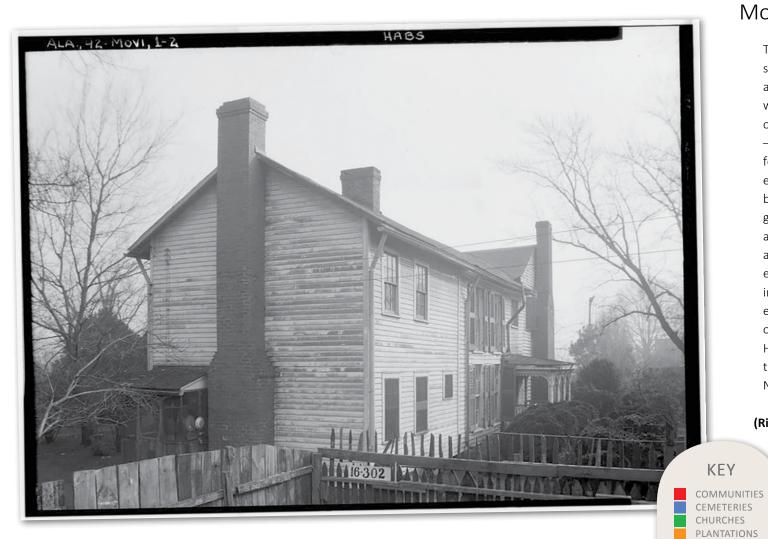

| A Chama   | Alehan    | Alabana      |               | 24  | 0 210    | Zie   | 10   |

SCHOOLS

(Above) Excerpt from the 1900 Federal Census Showing the Household of Hence Yarbrough (National Archives and Records Administration via Ancestry.com) (Below) Historic American Buildings Survey Photograph of the Zeitler House, Mooresville, 1934 (Library of Congress)



# 26 Mooresville

The community of Mooresville is in southeast Limestone County. Known as a well-preserved 19th-century village with many antebellum homes, it is the oldest incorporated town in Alabama – its settlement predated the charter for Athens by only three days. An early rival for commerce, Cotton Port, became a ghost town as Mooresville grew into a center for cotton farming and transportation thanks to its access to the Tennessee River. In the early 20th century, the boll weevil infestation devastated the town's economy. In the 1930s, many of the old homes were documented for the Historic American Buildings Survey and the entire town was later listed on the National Register for Historic Places.

(Right) 1936 USGS/TVA Topographic Map of Mooresville, Decatur, Greenbrier, Mason Ri