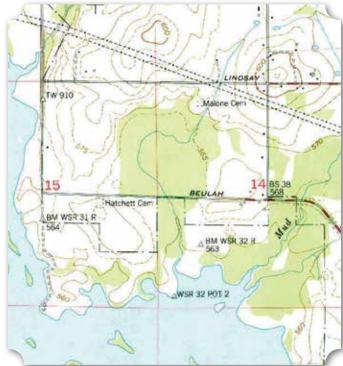

and fishing. In addition to income from crops and rent, David Barley operated a sorghum mill where many in the community brought their cane for processing. Yancy Horton owned 380 acres. He was known as one of the wealthiest men in Pond Beat and donated the land for the Horton School with matched funding from the Rosenwald Foundation.