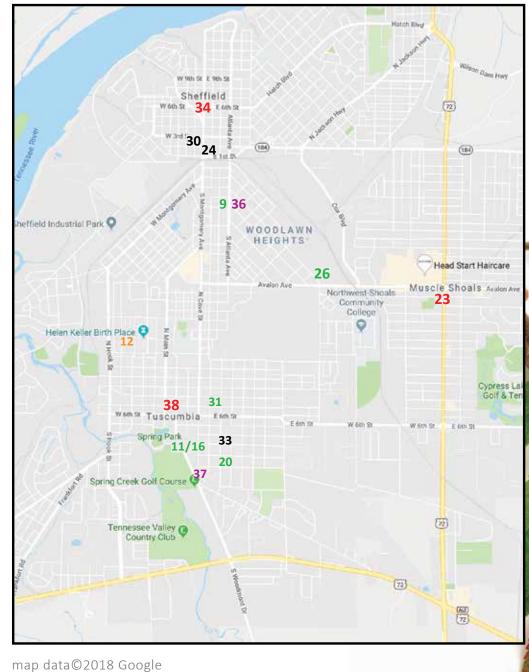

terhill
- 19. Melrose Plantation\*
- 20. Mount Carmel Baptist Church
- 21. Mount New Home Missionary Baptist Church\*
- 22. Mt. Pleasant Missionary Baptist Church, Cemetery, and School\*
- 23. Muscle Shoals
- 24. North Alabama Recording Studios (NORALA)
- **25.** The Oaks Plantation
- **26.** Our Lady of Grace
- **27**. Pearsall Cemetery
- 28. Preuit Oaks Plantation
- 29. Pride School\*
- **30.** Ritz Theatre
- **31.** St. Paul African Methodist Episcopal Church
- **32.** St. Paul Missionary Baptist Church, Cemetery, and School (Rosenwald)\*
- 33. Shady Dell (Dr. A. W. Davis House)
- **34.** Sheffield
- 35. Spring Valley School (Rosenwald)\*
- **36.** Sterling High School\*
- 37. Trenholm High School\*
- 38. Tuscumbia

# Detail of, SHEFFIELD, MUSCLE Scale = 4000 Feet SHOALS AND TUSCUMBIA





<sup>\*</sup> Indicates a Historical - Non-Extant Resource

## 2.

# DETAILS OF PEOPLE OF COLOR & PLACES OF INTEREST



The African American community of Barton was located near the intersection of US 72 and Red Rock Road. Originally settled as "Barton Station" or "Barton Depot" along the Memphis & Charleston Railroad, the area got its name from Armistead Barton and his family who came in the 1820s and constructed Barton Hall nearby by 1840. Due to the railroad and the prominent plantation economy, the area was the site of several skirmishes during the Civil War. Baton became a main stop on the railroad and had its own post office by 1859, however, the area never developed much beyond a community.

In the early 20th century, the census district of Barton was sparsely populated, much li