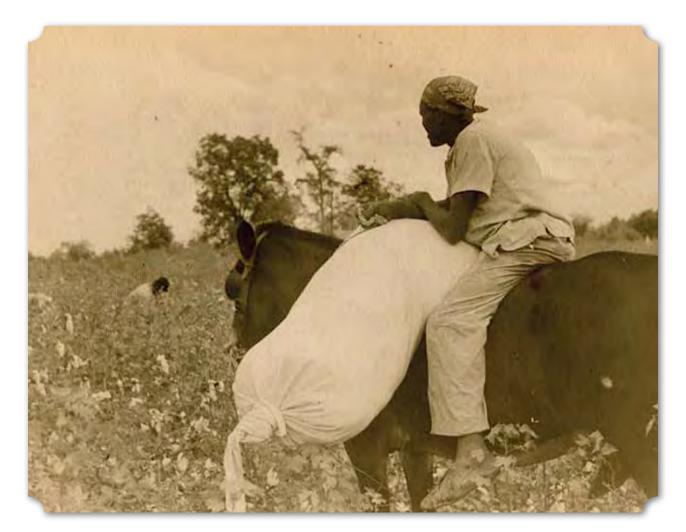

Archaeological excavations of the remains of rural homesteads on Redstone Arsenal support this picture of relative economic success. At homesteads once occupied by white and black owners alike, among the kitchen refuse, architectural debris, and other residues of mundane daily life are found fragments of jewelry, cosmetics, commercially-manufactured toys, pieces of musical instruments, Delco generator parts, car parts, farm machinery, pet collars, and many other items that would have been signs of a middle class lifestyle, particularly in the hard times of the 1930s.

Much of this success was tied directly to the land. Landownership permitted rent-free habitation. It allowed for subsistence food production from crops, gardening, livestock, hunting, and fishing. It created capital from rent and cash crops. It provided a stake in the success of the community which encouraged investment in infrastructure, education, and commercial enterprises.