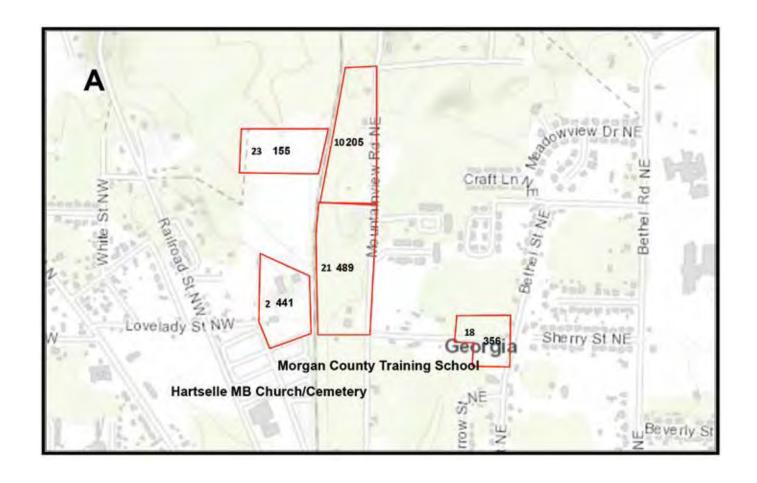

. Baker, Toney 1920-1928
- 3. Bibb, Ben 1920-1928
- 4. Bibb, Henry 1920-1928
- 5. Bibb, Lee 1920-1928
- 6. Brown, Idella 1920-1928
- 7. Giles, Alice 1920
- 8. Hardin, Dave 1920-1928
- 9. Harding, Jim 1920-1921
- 10. Harmon, Henry 1920-1921
- 11. Harris, Walter 1920-1922
- 12. Heirs of Delilah Turney? 1920-1923
- 13. Heirs of Eugene Moore 1920-1928
- 14. Herring, R.V. 1920-1928
- 15. Johnson, F. 1920
- 16. Love, Henry 1920-1923
- 17. Love, Henry 1920-1928
- 18. Morgan County Training School c. 1920
- 19. Morrow, Joe 1920-1928
- 20. Oldacre, A.W. 1920-1923
- 21. Oldacre, Wilson 1920-1928
- 22. Orr, Will 1920-1928
- 23. Owens, Geo 1921-1925
- 24. Parker, Henry 1920-1928
- 25. Rather, A. 1920-1928
- 26. Russell, T. J. 1920-1928
- 27. Sharpley, Lillie 1920-1927
- 28. Thurgood, Cloer 1920-1927





### Nebo Landowners

- 1. Booker, Lola 1928-1937
- 2. Davis, Tom 1928-1937
- 3. Elliott, Malissie 1935-1937
- 4. Est. of Ned Wright 1920-1929
- 5. Gilbert, Katie 1920-1934
- 6. Heirs of Allen Wiggins 1920-1933
- 7. Heirs of Henry & Mahala Broom (Brown?) 1920-1927
- 8. Heirs of Henry & Mahala Brown (Broom) 1920-1927
- 9. Johnson, Cal 1920-1921
- 10. Johnson, Cal 1920-1933
- 11. Johnson, Cal 1920-28
- 12. Johnson, Cal 1928-1934
- 13. Kellar, Anna B. 1920-1925
- 14. Kellar, Anna B. 1920-1934
- 15. Kellar, Anna B. 1926-1937
- 16. McDaniel, Lizzie Mae 1920-1925
- 17. Mitchell, J. and Thompson, A 1930-1932
- 18. Moseley, Ruth H. 1928-1937
- 19. Neville, Anderson 1920-1930
- 20. Priest, Chas. 1920-1928
- 21. Robinson, Hill 1920-1929
- 22. Robinson, J.L. 1928-1937
- 23. Robinson, Jeff 1920-193