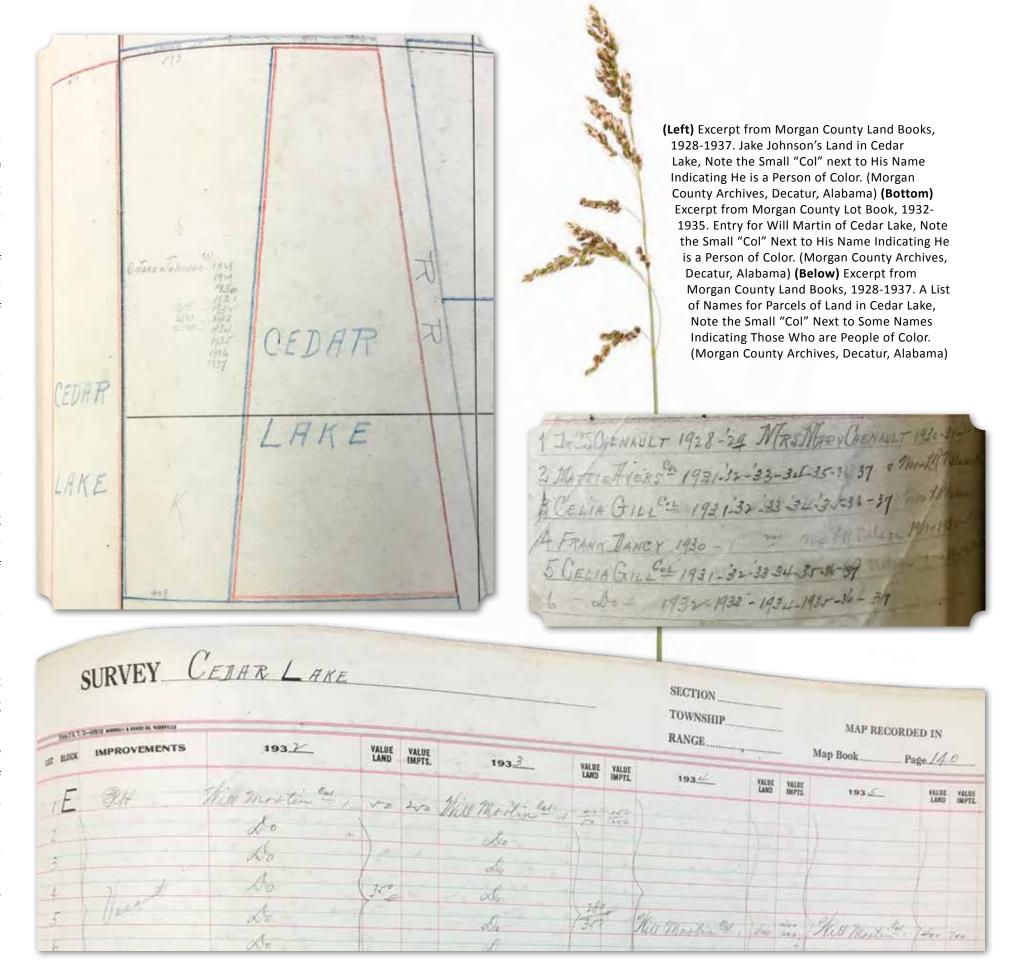

ds in the area of Harvest.

Plenty of communities, towns, and cities in North Alabama exhibit spatial segregation by investigating historical records or conducting oral histories. In 1940, the African American community of Athens in Limestone County was primarily in the southwest portion of the city and its census district. This area, west of the railroad tracks and south of Highway 72, contained Trinity High School on Browns Ferry Road. Browns Ferry Road led directly into Slough district, which had a large population of African Americans including 44 farming landowners. Additionally, the district of Greenbrier in Limestone County had the majority of African American households to the south of the railroad and east of Beaver Creek; Leighton in Colbert County had the most African American



| 18 | E |             | Ė  |   |     | 1  |     |   |   | 2.  |   |   | 0 | Ī) | _1 | 9  | 0 |      | 2 h | را. | -  | <u> </u> | 5 | hoe | 0 | 00 |    | • |       | 08         | 1 - |    |   |   |  |   |   | 1  | 1          |     | 1  |   |    |     |      | 1 | i   |   | 1 | 4   |    | 1    |   |   |     |  | П | 1 |     |     | 1  | w   | 1 |
|----|---|-------------|----|---|-----|----|-----|---|---|-----|---|---|---|----|----|----|---|------|-----|-----|----|----------|---|-----|---|----|----|---|-------|------------|-----|----|---|---|--|---|---|----|------------|-----|----|---|----|-----|------|---|-----|---|---|-----|----|------|---|---|-----|--|---|---|-----|-----|----|-----|---|
| 19 |   | Married St. |    |   |     | 11 | me  | W |   | اعا | 0 | 7 | 0 |    | _  | 72 | 4 | Fif