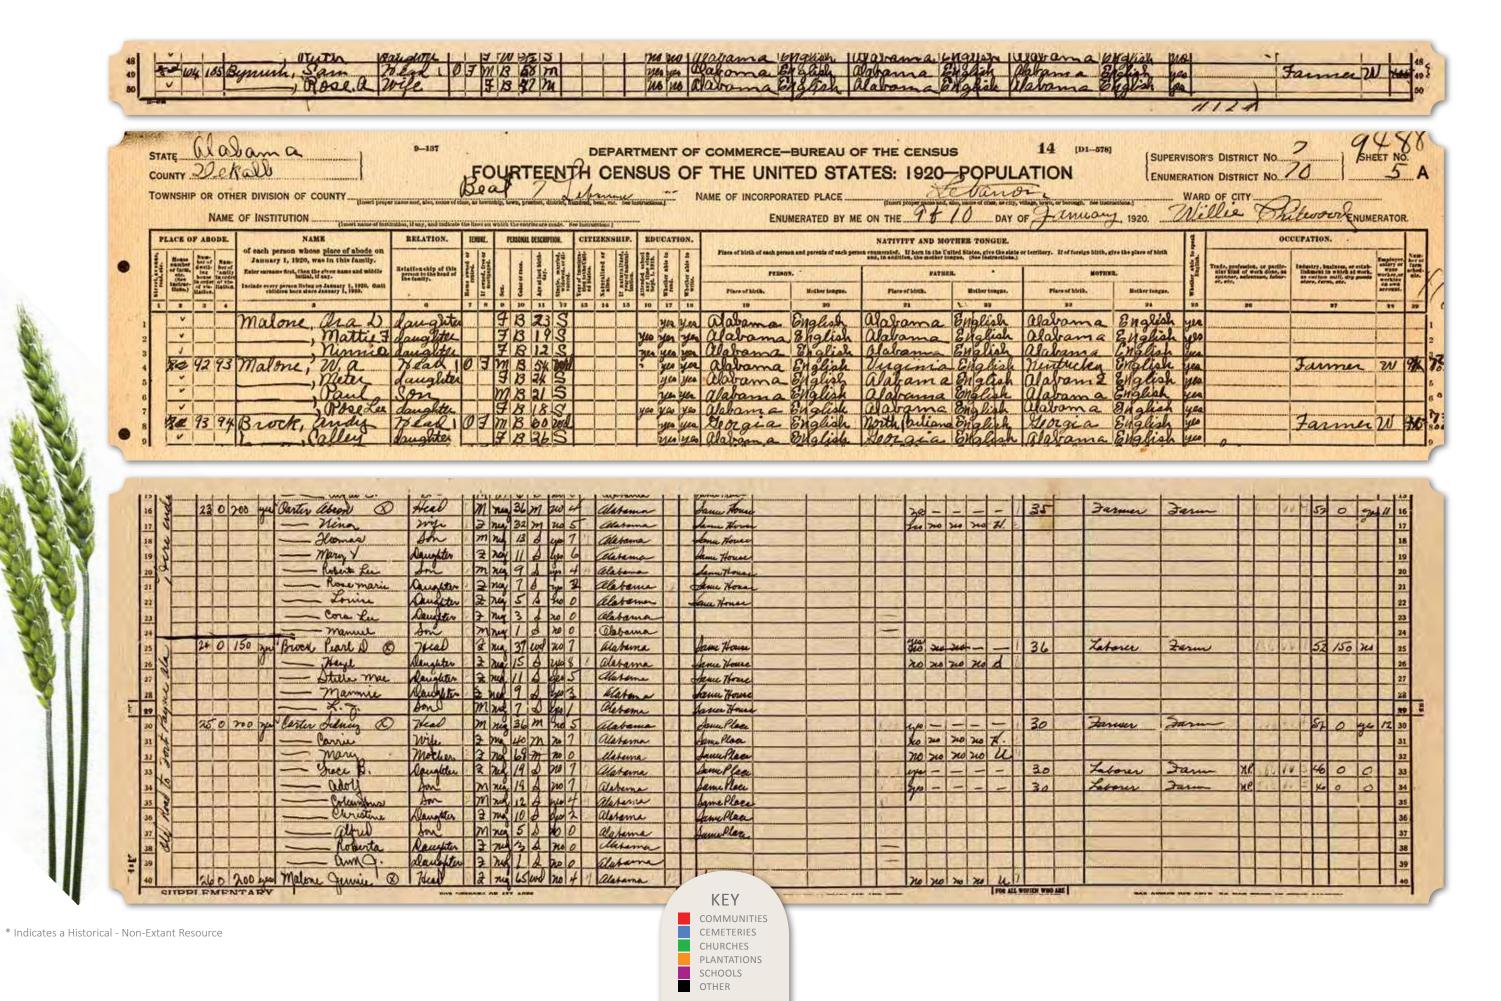

onda ;          | Danghter  | 7878            | alabama        | alebama       | alabana        | English | non         |                 |                   | 76 no 76 |           | 21   |
| 22    | - plarence         | Frank-Son |                 | alabaman.      | hengin        | alabama        |         |             |                 |                   |          | W -       | 22   |
| 23    | 40 40 moore Para   | Skead     | m 13 44 m2/0    | South Coroline | South Carolin | lasth Carolina | inglish | Farmer      | general for my  |                   | no no    | 0 m 1 40- | 1 12 |
| 24    | - mary             | Wike "    | 7 B 60 m2/0 3 2 | alabama        | alelenna      | alaberne       | English | Frame labor | home for W      | One o             | would    |           | 24   |



| 4    | 29 0 250 2 | Brock allie 0 | Total       | at my | 34 W | 0 70 3 | alepoma  |    | Serve House |      | no mo no mo u |     |    |             |      |      |      |     |    |
|------|------------|---------------|-------------|-------|------|--------|----------|----|-------------|------|---------------|-----|----|-------------|------|------|------|-----|----|
| ss 3 | 0          | Ellia Carl    | Some haw    | mmy   | 34 m | 70 4   | alebema  |    | Seme Home   |      | 240           | 25  | 2= | vancer Fran | - Oa | AVA. | 52 0 | 100 | 15 |
| 10 5 | <u> </u>   | - Willie      | Daughter    | 2 men | 31 7 | 106    | aleterna |    | Jane House  |      | 10 no no no 7 |     |    |             |      |      |      | 0   |    |
| 57   |            | - June C.     | thend for   | m