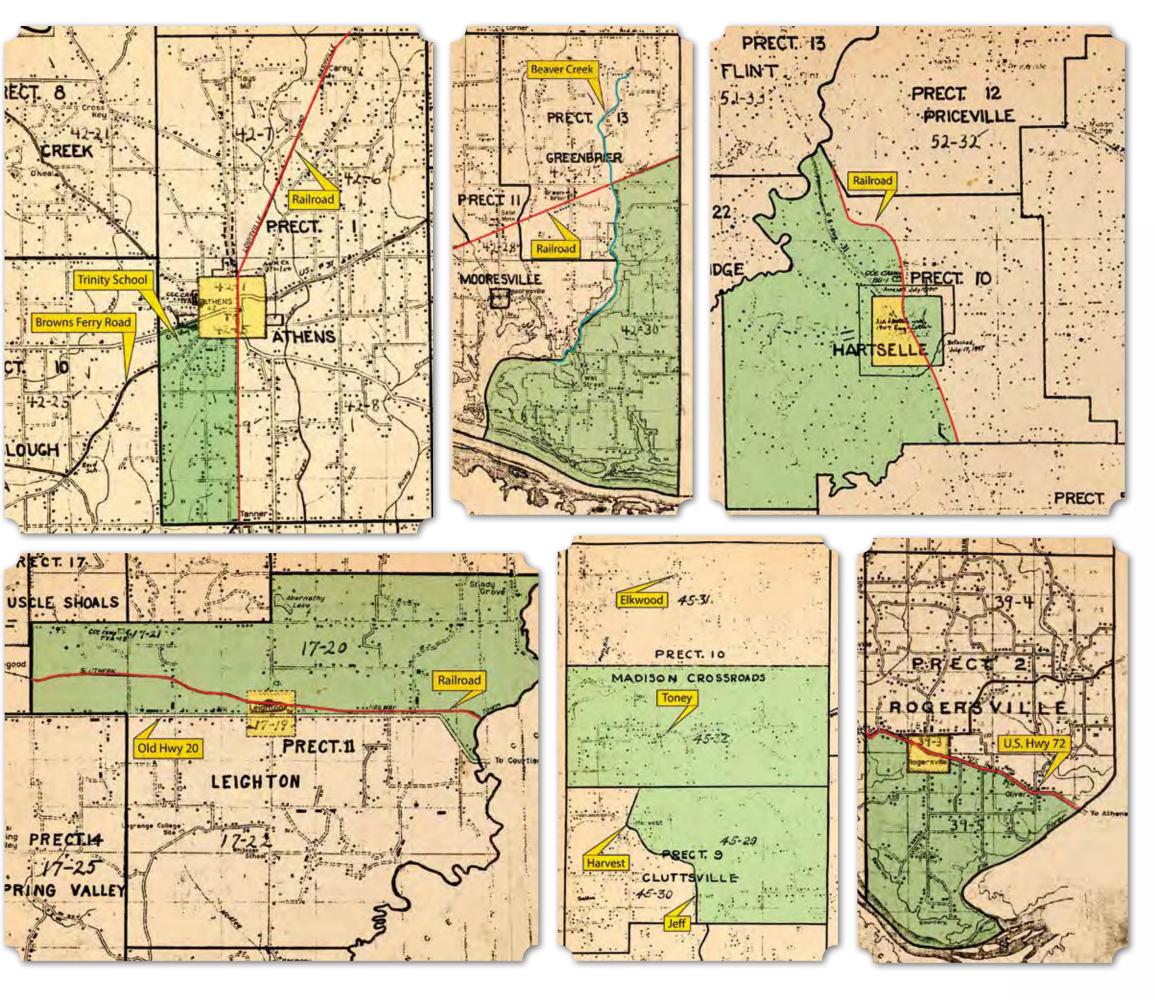

nd someone willing to sell to someone of color. One of the best known instances of a prominent African American buying a parcel of land for the sole purpose of creating a cemetery for the community of color is Mr. J.J. Sykes and the Magnolia-Sykes Cemetery in West Decatur, Morgan County. Furthermore, numerous small family, community, and church cemeteries were established for this reason. The law also produced the need for undertakers of color and funeral homes that catered to the community of color, specifically.

A particularly great resource of information about North Alabama in the early 20th century are the records of the Tennessee Valley Authority. In order to assess the needs of the valley, TVA conducted several socially based surveys which resulted in boxes upon boxes of archived



(This Page) 1940 Census Map Series of Towns and Communities of Color in North Alabama. Note the Railroad, Major Highway, or Waterway that Divides the Area. Green Highlights are Areas of Predominately African American, Yellow Highlights are of Town Limits. (National Archives and Records Administration via Ancestry.com (Top Left) Athens, Limestone County (Top Middle) Greenbrier, Limestone County (Top Right) Hartselle, Morgan County (Bottom Left) Leighton, Colbert County (Bottom Middle) Toney, Harvest, and Jeff, Madison County (Bottom Right) Rogersville, Lauderdale County





(Above) 1936 USGS Topographic Map of Decatur with Predominately African American Sections Highlighted in Blue. Decatur, Tanner, Trinity, and Stewart Cross Roads, Alabama Quadrangles.

records detailing the lives of No