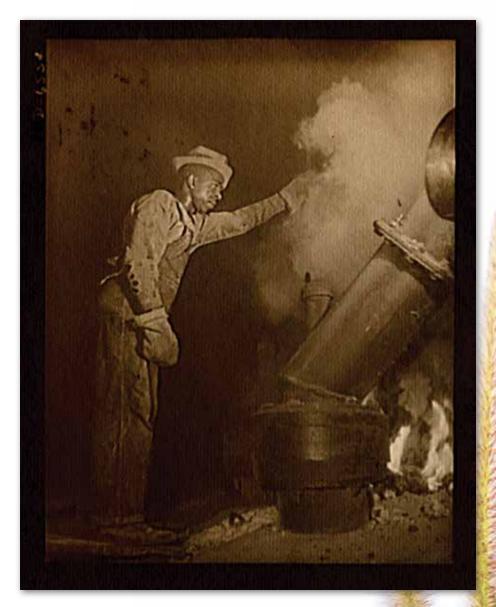

e.

The TVA and its practices did have a great effect on North Alabama and Colbert County, particularly from its practice of clearing so-called ineffective farmers off the land to make way for the expansion of more prosperous farmers. This may be evident in the 1940 agricultural census



(Above) "Negroes Speed War Work for Tennessee Valley Authority. (Left to Right) Paul L. Imes, Samuel C. Watkins, and George W. Richardson are Employed as Laboratory Technicians by TVA at Its Plant at Muscle Shoals. They are Doing High-Grade Sub-Professional Work and Are in Training for Professional Positions." Palmer, Alfred T., Photographer. Nitrate Negatives. 1942. From Library of Congress Prints and Photographs Division, Farm Security Administration/Office of War Information Black-and-White Negatives



(Above and Right) "Tennessee Valley Authority Production. Elemental Phosphorus. A Negro Worker Tending an Electric Phosphate Smelting Furnace which is Producing Elemental Phosphorus at a TVA Chemical Plant in the Muscle Shoals Area. The Phosphorus, Used in the Manufacture of Incendiary Bombs and Shells and of Material for 'Smoke,' is Produced by Smelting Phosphate Rocks, Coke and Silica Together in the Electric Furnaces and Condensing the Resulting Phosphorus Gases. When Surplus Phosphorus is Available it is Converted into Highly Concentrated Phosphate Fertilizer, Much of which is Shipped Abroad under Provisions of the Lend-Lease Bill." Palmer, Alfred T., Photographer. Nitrate Negatives. June 1942. From Library of Congress Prints and Photographs Division, Farm Security Administration/Off