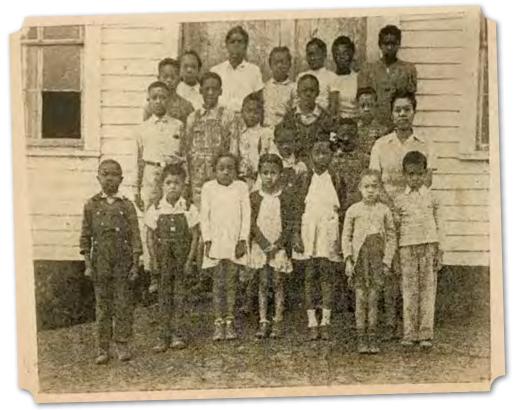

kin (1866-1923), Parthenia B. Meals (1876-1920), Ike M. Bridgeforth (1879-1968), William Shirley Bridgeforth, Sr. (1882-1918), and Bascom Bridgeforth (1887-1974). George Ruffin Bridgeforth is the only sibling not buried here. His grave is in the Hine and Hobbs Street Cemetery in Athens.

### Beulahland School (Rosenwald)\*

Beulah Land also had a Rosenwald school. Beulahland School was also known by the name of George Ruffin Bridgeforth's land company, Southern Small Farms. The two-teacher school was first organized in 1908 and built in 1910 under the direction of the Tuskegee Institute, working on behalf of the Rosenwald Fund. The total cost was \$1,025, of which the African American community provided \$830 and the white community \$45. The Rosenwald Fund provided the balance of \$150.



The school was built on the Bridgeforth farm in western Limestone County. When the community moved, it sold the schoolhouse and its land. The community of Beulah Land built a new school, completed in 1912, with the \$800 from the sale of the old farm and \$300 from the Rosenwald Fund. It had three rooms and three teachers. Attendance declined after many families were displaced by the TVA. In 1947, the then one-teacher school was headed by Mrs. Emma B. Harris.

Some sources call the Beulahland School the first Rosenwald School in Alabama, although others give this distinction to the Loachapoka School in Lee County.

Another school for African American children located near Beulah Land was the North Alabama Orphanage and Industrial School. According to a history of schools of Limestone Cou