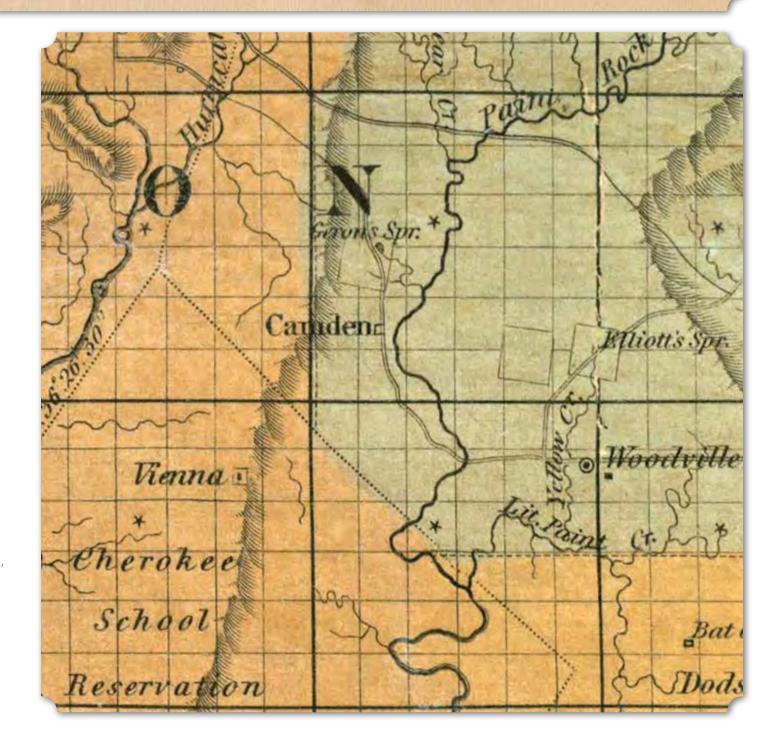

Paint Rock River in 1876. The town was incorporated in 1894 and is known for mills that processed corn, wheat, and textiles. Paint Rock was hit by a devastating tornado in 1932, destroying nearly half the buildings in the area. Just the year before, Paint Rock had played a role in the infamous Scottsboro Boys Trial. Paint Rock's train depot was where the train came to a stop after receiving word that there had been "an incident" aboard the train. A manhunt around the area ensued in an attempt to find all the people involved. When the young men were captured, they were taken back to Scottsboro, the largest city and county seat, for trial.

(Right) Excerpt of 1837 Map of Jackson County, Alabama with Paint Rock Recorded as "Camden" (University of Alabama, Historical Map Collection, Online)





(Above) Excerpt of 1911 USGS Soil Map of Paint Rock (University of Alabama, Historical Map Collection, Online) (Right) 1936 USGS/TVA Topographic Map of Paint Rock, Paint Rock, Alabama Quadrangle



In the 21st century, Paint Rock is less than one percent African American, but in the early 20th century, much of the surrounding farmland was operated by African Americans and a few owned their farms. In 1900, about 23% of the total 244 households in Paint Rock were African American. The peak percentage of households of color was in 1910 when 33% of the 178 households were of color. However, the African American population dropped in 1920 and never really recovered. In that year, 38 (19%) of the 204 households were of color. There were only 13% and 17% African American households in 1930 an