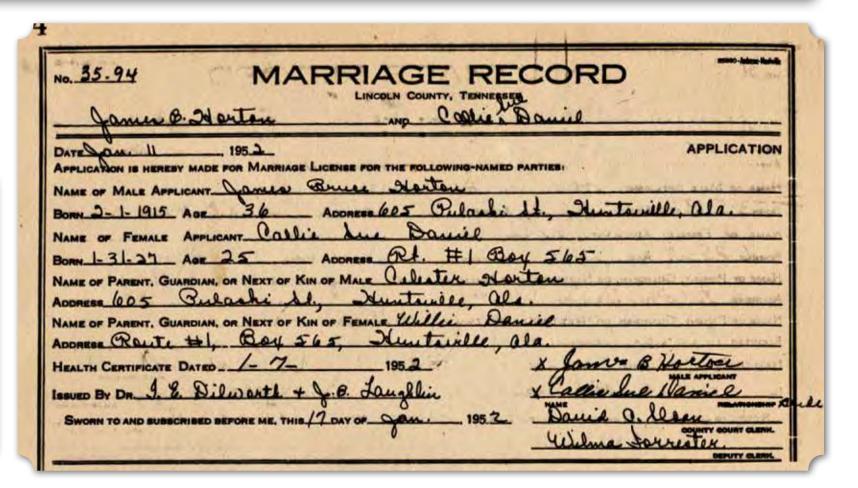

6    | Loager m      | ney 22 8 no 4      | ( Oaks men  | & madison alabama us XOV2 | 4 1              | 30  | Farm Lotare | Daniel But              | 5 124  | rue   |

(Top) 1930 Federal Census Showing Emanuel Wilburn with His Daughter and Grandson, James Bruce, Living with Him (National Archives and Records Administration via Ancestry.com) (Above) 1940 Federal Census Showing Celeste and James B. Horton Living off of Triana Pike (National Archives and Records Administration via Ancestry.com) (Right) The Marriage Record of James B. and Callie S. Horton, 1952, Lincoln County, Tennessee (Ancestry.com)

(Left Portrait) James
Bruce Horton, Father
of Ms. Deborah
Horton Jordan
(Courtesy Ms. Jordan)
(Right Portrait) Callie
Sue Horton, Mother
of Ms. Deborah
Horton Jordan
(Courtesy Ms. Jordan)















391 - MADISON

5.

## Landownership Maps



## Cluttsville African American Landowners

- 1. Conley, Jonas 1910-1920
- 2. Corey, Edmond 1910-1920
- 3. Fearn, Paralee & Isham 1910-1930
- 4. Ford, Louis 1910-1930
- 5. Ford, Louis 1910-1930
- 6. Garner, Frank n.d.
- 7. Gooch, Clifton n.d.
- 8. Gurley, Sydney 1920-1940
- 9. Gurley, Sydney 1920-1940
- 10. Gurley, Sydney 1920-1940
- 11. Hammonds, Cary 1910-1920
- 12. Harvest School n.d.
- 13. Hatchett, Richard N. n.d.
- 14. Jordan, George 1920
- 15. Moore, Matilda E. n.d.
- 16. Moore, Matilda E. n.d.
- 17. Moore, Offie and Heirs 1920-1940
- 18. Moore, Ransom 1910-1920
- 19. Moore, Richard & Heirs 1920-1938
- 20. Penny, Louis G. n.d.
- 21. Seay, Lucy Ellen 1910-1930
- 22. Seay, Lucy Ellen 1910-1930
- 23. Steele, Mattie & John 1920-193