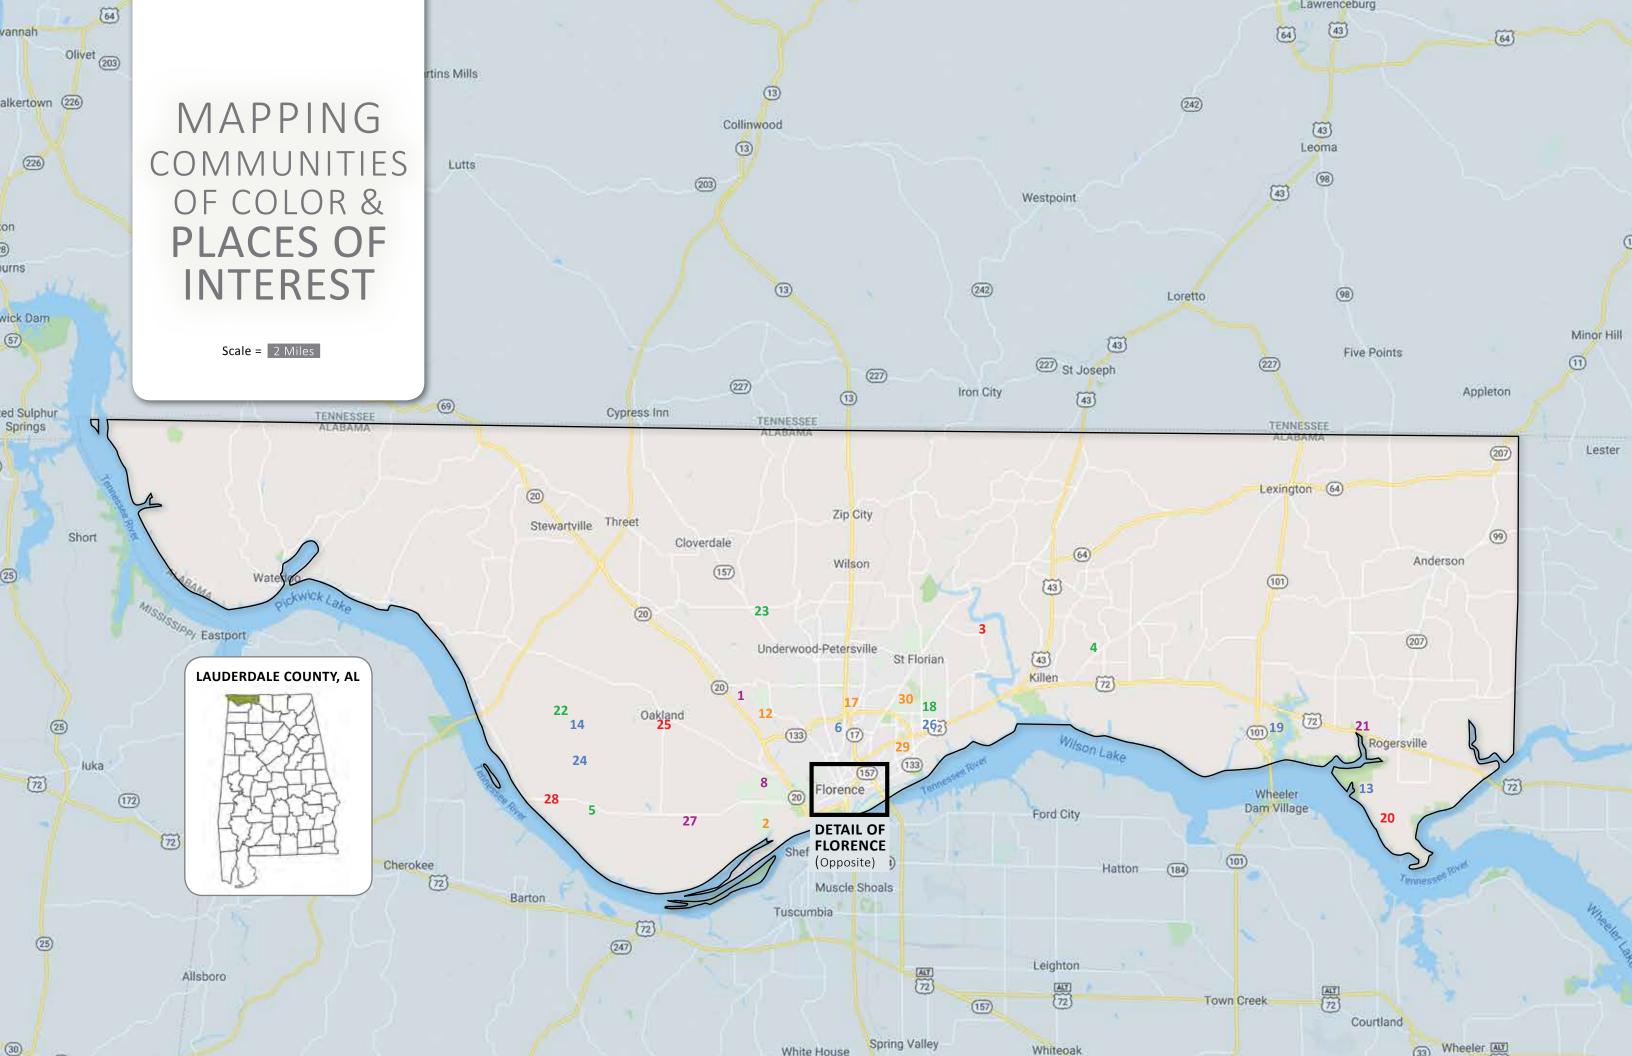

Area, Shoals Black History is the culmination of several local groups coming together to celebrate the contributions that communities of color have had to the history of the Shoals. These organizations include Project Say Something, the Florence-Lauderdale Public Library, and the University of North Alabama Public History Program. Project Say Something is a social justice organization that has hosted "history harvests" to collect personal history materials from the public as well as oral history interviews of local Florence residents. The Shoals Black History website connects to all the other projects and encourages public input and learning while sharing stories and images.

(Below) Postcard of Downtown Florence, Circa 1919 (Florence-Lauderdale Public Library, Courtesy Robert Whitten)





### KEY

Anderson School (Rosenwald)\*
 Ardoyne Plantation\* and Servants' Cemetery

3. Bailey Springs

Communities

Cemeteries

Plantations

Churches

**Schools** 

map data@2018 Google

4. Bailey's Chapel African Methodist Episcopal Church\* and Bailey's Chapel Cemetery

5. Bethel-Lauderdale Missionary Baptist Church, Cemetery, and Bethel School (Rosenwald)\*

6. Buckingham Cemetery

7. Burrell Slater High School

8. Coffee School (Rosenwald)\*

9. Florence

10. Florence Bethel Cumberland Presbyterian Church in America

11. Florence City Cemetery

12. Forks of Cypress

13. Fuqua Cemetery

14. Gray Cemetery

15. Greater Mt. Moriah Church and Mt. Calvary Cemetery

16. Greater St. Paul African Methodist Episcopal Church

17. Hickory Hill Plantation\* and John Coffee Servants' Cemetery

18