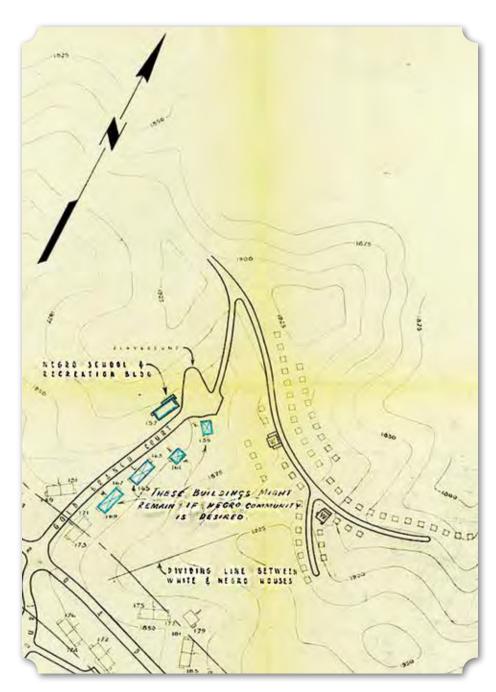

an American population were suited for the work needed at the time – "heavy" construction, instead of "light" construction. Contrarily, Mr. Reed found this a "flimsy" and "undemocratic" excuse stating that "if all applications were filled with reference to any other subject except as to 'COLOR' there would have never been any cause for this complaint nor for many others that preceded it." Mr. Reed coolly denounced the notion that there were not enough qualified African American carpenters to fill needed positions in the TVA and ends his correspondence demanding, "Now I would like very much to know why, IN THE WHOLE SYSTEM OPERATED BY THE TENNESSEE VALLEY AUTHORITY, THERE ARE NO NEGROES EMPLOYED AS CARPENTERS? I trust that you can give the true answer." But there is no response on record.



(Above) Excerpt of Map of Fontana Village,
North Carolina, Showing Segregated Section
for African American Workers, 1943 (Records
of the Tennessee Valley Authority, National
Archives and Records Administration —
Atlanta) (Top Right) Plans for "Negro School
and Community Building" at Fontana Village,
North Carolina, 1942 (Right) Welch Cove
Negro School at Fontana Village, North
Carolina, 1944 (Records of the Tennessee
Valley Authority, National Archives and
Records Administration — Atlanta)







#### TVA and North Alabama

While racial discrimination and violence was surely not unknown to the TVA and all other aspects of American life, particularly during segregation, the projects of North Alabama and the Middle Tennessee Valley are guiet on such accounts. There is no apparent evidence