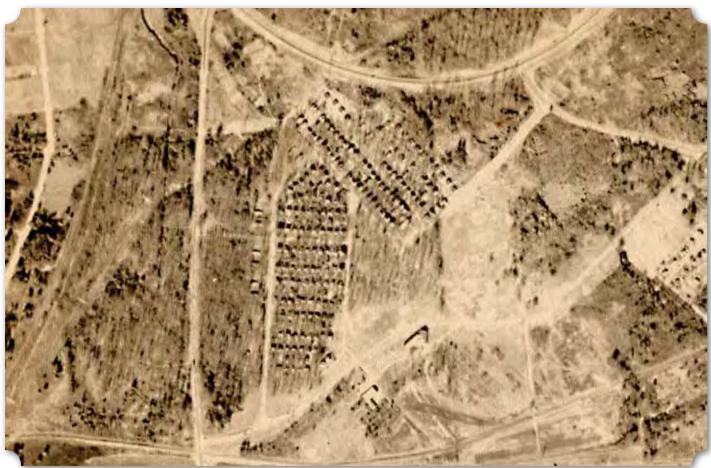

chitect and the steff of the Tennossee Visley Authority's Environmental Research Center, Muscle Shoels,

The field work, measured drawings, historical report The field work, measured drawings, historical report and phologisphs were prepared under the disection of Eric N. DeLony, Chief of HAER and Project Leader, Richard O'Connor, Project Historian, Jet Lowe, HAER Protographer, and Craig N. Strong, Project Architect. The recording team consisted of Tom Behrens, Field Supervisor, Baláza Krikovszky (KOMOS) and Sergio Sanchez, Architects, Brian F. Coffey, Historian; and Susie B. Leong, Mustrasor.

> (Left) United States Nitrate Plant No. 2, Reservation Road, Muscle Shoals, Colbert County, Alabama, Thomas M. Behrens - Creator, 1994 (Historic American **Buildings Survey, Library** of Congress)



(Above) Aerial Photograph of Wilson Dam Village #2, Muscle Shoals, 1949 (University of Alabama, Historical Map Collection, Online)

#### The TVA in Muscle Shoals

Besides music, the Shoals area is also known for work completed by the Tennessee Valley Authority (TVA), including the Wilson Dam, U.S. Nitrate Plants, and the worker villages that accompanied TVA projects. The TVA was tasked, among other things, to mine the mineral deposits. The minerals found in the valley are useful for the manufacture of fertilizers, which were essential in reviving the depleted topsoil of agricultural fields, increasing crop production. The nitrate plants were supported by villages specially constructed to house workers for the dam and the Civilian Conservation Corps.

The construction of Wilson Dam was pr