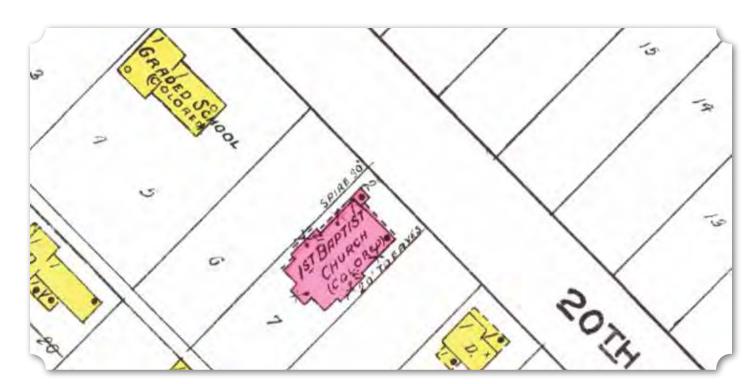

f the neighborhood have been relegated to the past. No neighborhood is complete without homes, churches, and schools. A "Graded



(Left) Excerpt of Sanborn Fire Insurance Map of Sheffield, Colbert County, Alabama. Sanborn Map Company, 1921. Showing "Central Methodist Church (Colored)." (University of Alabama, Historical Map Collection, Online) (Bottom Left) Excerpt of Sanborn Fire Insurance Map of Sheffield, Colbert County, Alabama. Sanborn Map Company, 1921. Showing New Bethel AME Church as "M. E. Church (Colored)" and Gaston Chapel as "Baptist Church (Colored)." (University of Alabama, Historical Map Collection, Online) (Below) Excerpt of Southeast Sheffield Neighborhood from Sheffield, Alabama Map by Roger W. Autrey, 1950 (University of Alabama, Historical Map Collection, Online)







(Above) Excerpt of Sanborn Fire Insurance Map of Sheffield, Colbert County, Alabama, 1921. Showing "1st Baptist Church (Colored)" and "Graded School (Colored)." (University of Alabama, Historical Map Collection, Online)

School (Colored)" was at the corner of 20th Street and Atlanta Avenue in 1921. This school was likely one of the incarnations of Sheffield Colored School before it was finally located on 19th Street between 10th and 11th avenues. The school later became Sterling High School in 1942 and 19th Street became Sterling Boulevard. The large high school for African American students was closed in 1968 and demolished a decade later.

(Below) 1940 Federal Census Excerpt Showing Paris
B. Swoopes as "Proprietor" of Tailoring (National
Archives and Records Administration via Ancestry