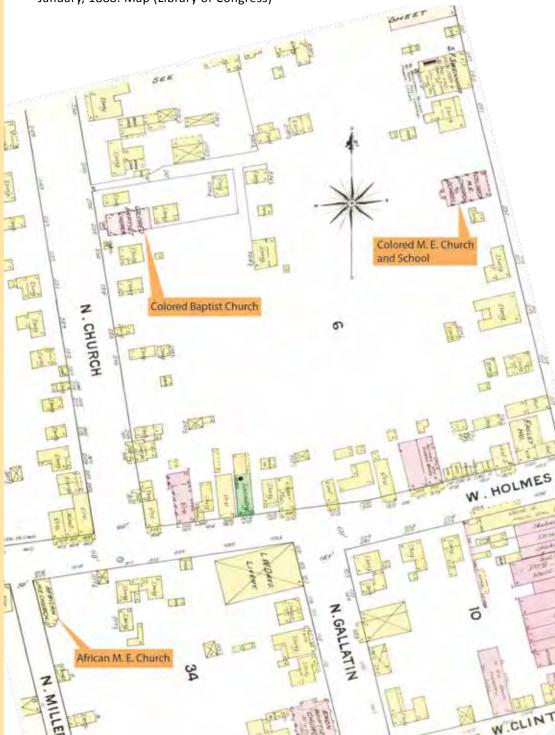

n mills of Huntsville remained a vital part of the economy well into the 20th century, providing some stability through the Great Depression.

Got enough money to buy a home on West Clinton Street [Huntsville] and a small farm, which they rented out because nobody, none of us [children] wanted it. I went to the city high school, Councill High School, graduated and went to Alabama A&M and graduated. And, I worked at Alabama A&M in accounts receivable, student accounting area for 25 years and retired.

- Ms. Maureen Davis Cathey



PLANTATIONS SCHOOLS

(Left) A Bird's Eye View of Downtown Huntsville, Alabama, Looking Northwest 1871 (Library of Congress) (Below) Sanborn Fire Insurance Map from Huntsville, Madison County, Alabama. Sanborn Map Company, January, 1888. Map (Library of Congress)



By the 1880s, the Norfolk Southern railroad line connected Huntsville to Memphis and Chattanooga, and the CSX Railroad line connected Nashville and Huntsville. The railroad spurred economic growth for the city, which continued to be a focus of industry and politics in the region. By the 1930s, the TVA changed, once again, how Huntsville connected with the rest of Alabama and the southern United States. The Guntersville, Wheeler, and Wilson dams on the Tennessee River changed the landscape. Bridges began to replace ferries and soon an interstate highway system would become the secondary lifeline of the region.

America's entrance into World War II impacted every state and town in the country, but it impacted Huntsville and its communities of color more than most. In 1941, the U.S. governm