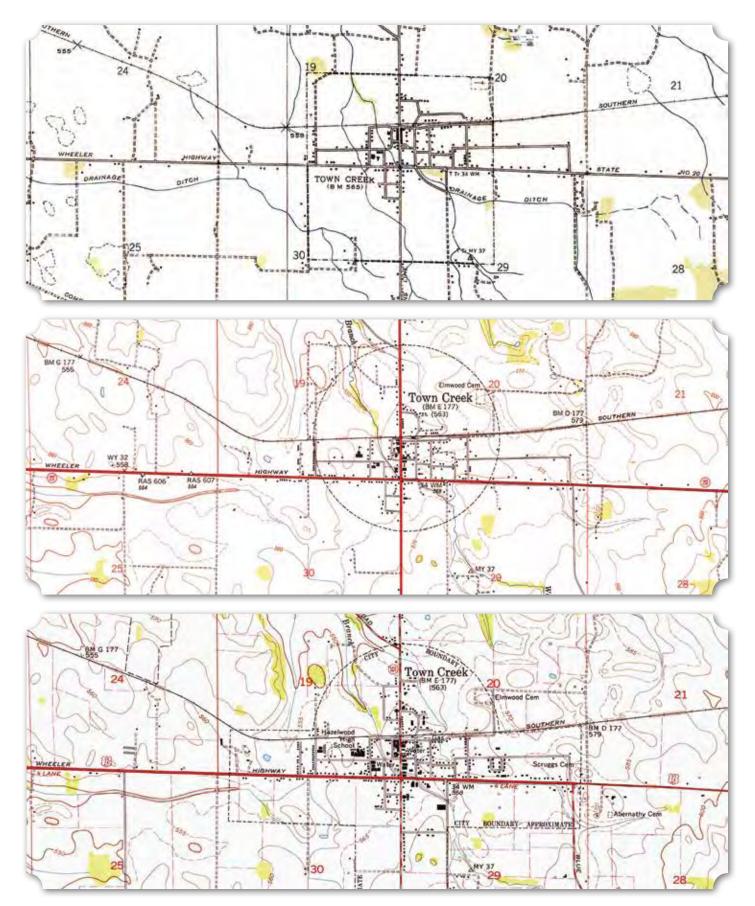

school

census records for 1930. The school is indicated with a symbol on the 1936 USGS topographic map in close proximity with St. Paul Church. By 1951, the map labels Spring Creek School, and the church as Pleasant Grove Church. After integration, African American schools were no longer needed, and the 1974 map does not include the Spring Creek School.

## 28

#### Town Creek

The African American community of Town Creek lives on the north side of the railroad that cuts east and west across northern Lawrence County. Like other

(Top Right) 1936 USGS/TVA Topographic Map of Town Creek, Town Creek, Alabama Quadrangle (Middle Right) 1950 USGS/TVA Topographic Map of Town Creek, Town Creek, Alabama Quadrangle (Right) 1974 USGS/TVA Topographic Map of Town Creek, Town Creek, Alabama Quadrangle





areas in the county, including Courtland and Red Bank, the African American community tends to live toward the river. The census data for 1900 and 1910 did not divide the district during enumeration, but the segregation becomes apparent in 1920.

At the beginning of the 20th century, the community of Town Creek was still relatively small with 366 total households, 38% of which were African American. The population dropped by 330 households in 1910, but the African American population rose to 56%. The 1920 census shows that nearly all of the people of color lived north of the railroad. There were 505 households in Town Creek in 1920, 149 of which were African American. Only 3 African American families lived on the south side of the railroad tracks.

By 1930, a few more families of color