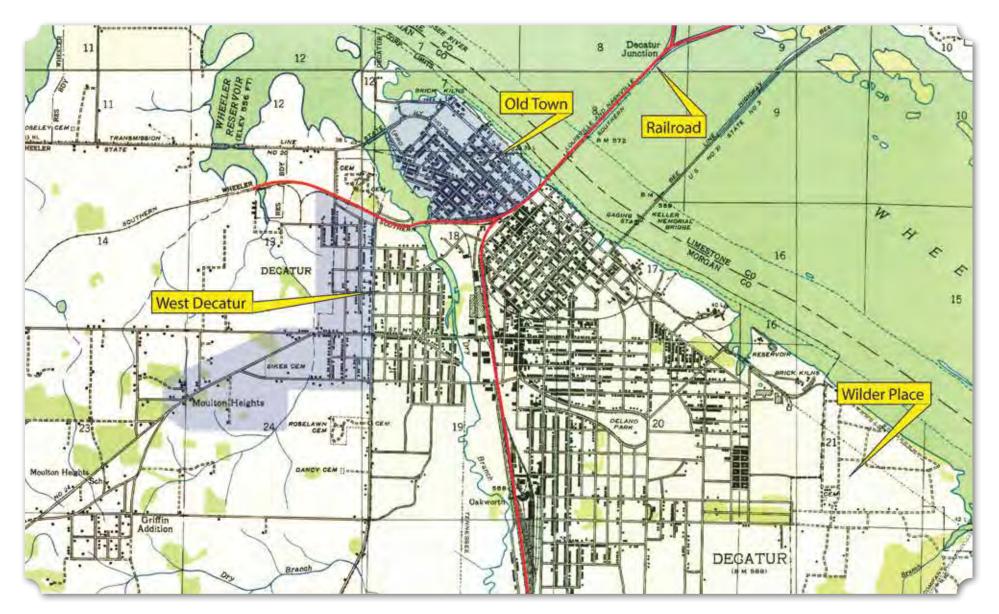

bama in the early 20th century are the records of the Tennessee Valley Authority. In order to assess the needs of the valley, TVA conducted several socially based surveys which resulted in boxes upon boxes of archived



(This Page) 1940 Census Map Series of Towns and Communities of Color in North Alabama. Note the Railroad, Major Highway, or Waterway that Divides the Area. Green Highlights are Areas of Predominately African American, Yellow Highlights are of Town Limits. (National Archives and Records Administration via Ancestry.com (Top Left) Athens, Limestone County (Top Middle) Greenbrier, Limestone County (Top Right) Hartselle, Morgan County (Bottom Left) Leighton, Colbert County (Bottom Middle) Toney, Harvest, and Jeff, Madison County (Bottom Right) Rogersville, Lauderdale County





(Above) 1936 USGS Topographic Map of Decatur with Predominately African American Sections Highlighted in Blue. Decatur, Tanner, Trinity, and Stewart Cross Roads, Alabama Quadrangles.

records detailing the lives of North Alabamians in every way possible. Because one of the promised objectives of the TVA was to ensure that people, households, and communities of color were proportionally represented, the authority collected extensive data on race. However, TVA and its projects, particularly its several large dam projects, employed segregated crews. Despite being driven by Democratic FDR and his New Deal, the authority was not prepared to force integration of workers in any manner. The status quo of "separate, but equal" continued to stand through the Great Depression and into World War II.