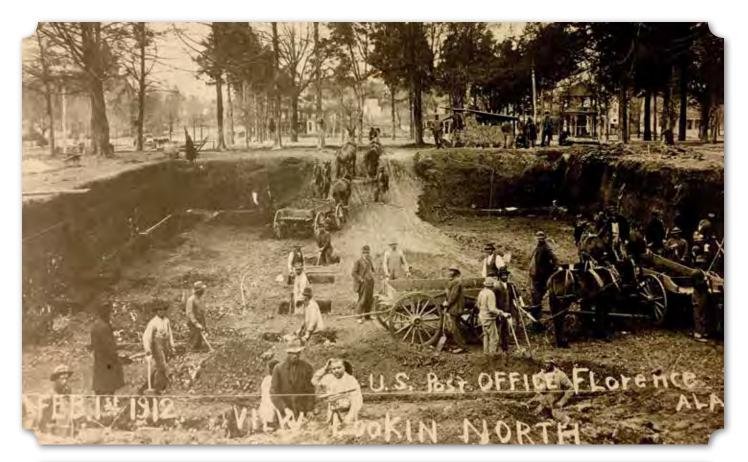

ver, east of downtown. It quickly became a large and important employer in town. While most of the workers were

COMMUNITIES
CEMETERIES
CHURCHES
PLANTATIONS
SCHOOLS





(Above) Image of a Blacksmith Shop in Florence, Circa 1900 (Florence-Lauderdale Public Library, Courtesy Margaret Heath) (Left) Postcard of Downtown Florence, Circa 1910s (Florence-Lauderdale Public Library, Courtesy Robert Whitten) (Top Right) Photograph of Men Working on the Foundation of the Florence Post Office, Many of them African American, 1912 (University of North Alabama, Collier Library, Archives & Special Collections) (Right) Photograph of Men Working on the Foundation of the Florence Post Office, Many of them African American, 1912 (University of North Alabama, Collier Library, Archives & Special Collections)







white men, African Americans were employed at low level positions. According to the National Register nomination form, workers of color were given "menial tasks" and were segregated from the white workers. Though a community for the workers sprung up on the east side of town complete with stores and churches, not all were open to African Americans. There were four churches for white workers in the vicinity, but only one church for African Americans, located far from the community. Florence Wagon Works continued to operate through the 1930s and the construction of Wilson Dam, but it could not survive the coming of the automobile and closed in 1941.

Other industrial companies to join Florence Wagon Works at the turn of the century were: Tennessee Valley Fertilizer Company (1897), Bell