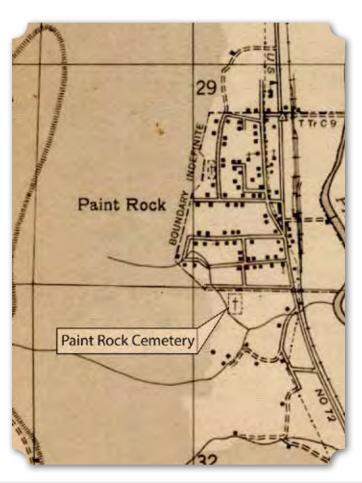

These inequalities aside, many in the black communities of Pond Beat and Mullins Flat enjoyed a solidly middle class lifestyle. While schools and other public facilities were strictly segregated, the rural black communities invested heavily in their communities establishing local schools, donating land for churches and community cemeteries, and running successful businesses. A few in the community could even be considered affluent. Some acquired extensive farms and built some of the finest homes in the area. Frank and Addie Jacobs, for example, who with various business partners owned nearly 600 acres in Pond Beat lived in a large two story house with a full concrete basement. The Barley family owned 345 acres in Pond Beat by 1941, and those who grew up on the farm remember a tidy manicured homestead with white-trimmed buildings and flower beds with acres of rich farmland, forests for hunting, and a large pond for swimming

and fishing. In addition to income from crops and rent, David Barley operated a sorghum mill where many in the community brought their cane for processing. Yancy Horton owned 380 acres. He was known as one of the wealthiest men in Pond Beat and donated the land for the Horton School with matched funding from the Rosenwald Foundation.