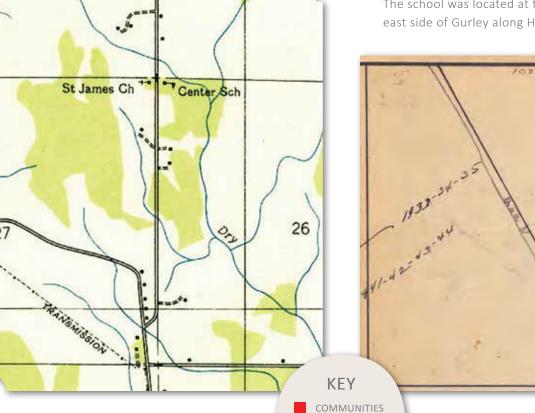

These inequalities aside, many in the black communities of Pond Beat and Mullins Flat enjoyed a solidly middle class lifestyle. While schools and other public facilities were strictly segregated, the rural black communities invested heavily in their communities establishing local schools, donating land for churches and community cemeteries, and running successful businesses. A few in the community could even be considered affluent. Some acquired extensive farms and built some of the finest homes in the area. Frank and Addie Jacobs, for example, who with various business partners owned nearly 600 acres in Pond Beat lived in a large two story house with a full concrete basement. The Barley family owned 345 acres in Pond Beat by 1941, and those who grew up on the farm remember a tidy manicured homestead with white-trimmed buildings and flower beds with acres of rich farmland, forests for hunting, and a large pond for swimming

and fishing. In addition to income from crops and rent, David Barley operated a sorghum mill where many in the community brought their cane for processing. Yancy Horton owned 380 acres. He was known as one of the wealthiest men in Pond Beat and donated the land for the Horton School with matched funding from the Rosenwald Foundation.