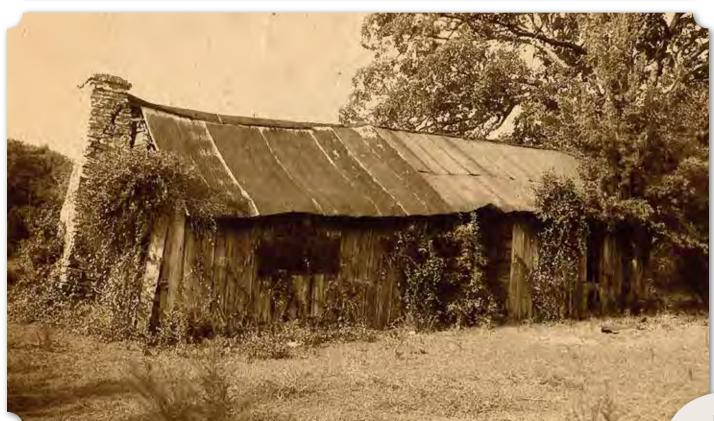

These inequalities aside, many in the black communities of Pond Beat and Mullins Flat enjoyed a solidly middle class lifestyle. While schools and other public facilities were strictly segregated, the rural black communities invested heavily in their communities establishing local schools, donating land for churches and community cemeteries, and running successful businesses. A few in the community could even be considered affluent. Some acquired extensive farms and built some of the finest homes in the area. Frank and Addie Jacobs, for example, who with various business partners owned nearly 600 acres in Pond Beat lived in a large two story house with a full concrete basement. The Barley family owned 345 acres in Pond Beat by 1941, and those who grew up on the farm remember a tidy manicured homestead with white-trimmed buildings and flower beds with acres of rich farmland, forests for hunting, and a large pond for swimming