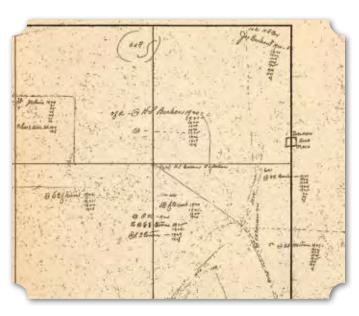

**(Right)** Property Ownership prior to Redstone Arsenal Acquisition, by Race and Residence (Redstone Arsenal)

Mitigation measures for the loss of these three sites was easy to come up with for the first criterion – we set about excavating the three sites to capture as much archaeological data as possible before the sites were destroyed. The results were a treasure trove of artifacts and archaeological data that revealed just how industrious and affluent the historical occupants were. The artifacts they left behind indicated a high degree of economic engagement. The farming families that lived at these sites bought name-brand clothes, foodstuffs, toys, and even vehicles. At a time when most people in rural Alabama still relied on horses and mules for transportation, these people drove Fords and Chevrolets. They ate well and built for themselves small but sturdy homes. It was clear, that for these rural African Americans, even though they undoubtedly dealt with the injustices of segregation and bigotry of the Jim Crow South, owning land brought them a degree of independence, wealth, and social mobility that was denied many of their contemporaries.