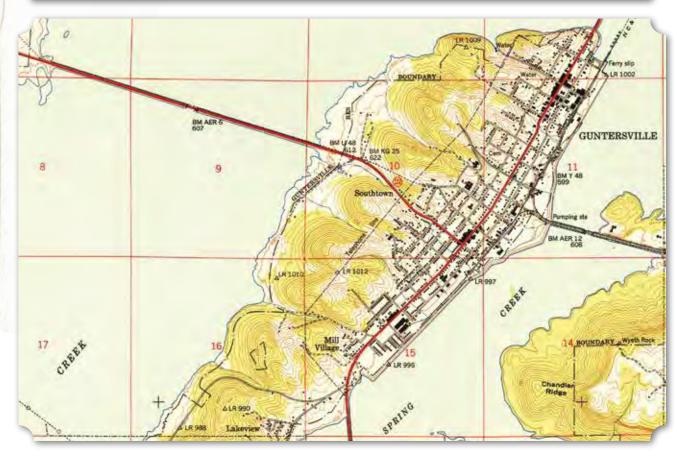

#### Life in Pond Beat and Mullins Flat

The rural communities that were displaced by the establishment of Redstone Arsenal in the early 1940s were an interesting microcosm of the black experience in the Middle Tennessee Valley. When the U.S. Government began acquiring the land in 1941, 47% of the landowners were African American, but their properties made up only 24% of the total land area purchased by the U.S. Government. Most of the remainder including many of the largest parcels was owned by white absentee landowners, many of whom lived in Huntsville and other urban centers and were descended from the wealthy planter families that owned the cotton plantations there throughout the 19th century.

Despite the high rate of African American landownership in this part of Madison County, the numbers belie deeply entrenched racial inequalities. The distribution of black-owned land is one example. The northern half of what is now the Arsenal is well-drained level uplands known historically as Mullins Flat. This land was historically prime agricultural land, particularly suitable for growing cotton, and became the domain of several of the largest plantations in Madison County. By 1941, the vast majority of this land was still held by descendants of the

was on the southern half in the low swampy lands along Huntsville Spring Branch. The biggest concentration of black-owned land was between the Spring Branch and the Tennessee River in a district historically known as Pond Beat, a name that evokes the low swampy character of the landscape.