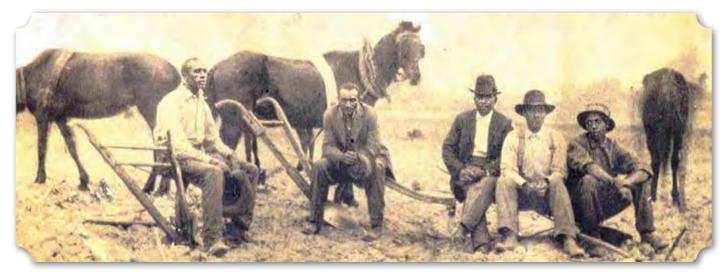

**(Right)** Property Ownership prior to Redstone Arsenal Acquisition, by Race and Residence (Redstone Arsenal)

Mitigation measures for the loss of these three sites was easy to come up with for the first criterion – we set about excavating the three sites to capture as much archaeological data as possible before the sites were destroyed. The results were a treasure trove of artifacts and archaeological data that revealed just how industrious and affluent the historical occupants were. The artifacts they left behind indicated a high degree of economic engagement. The farming families that lived at these sites bought name-brand clothes, foodstuffs, toys, and even vehicles. At a time when most people in rural Alabama still relied on horses and mules for transportation, these people drove Fords and Chevrolets. They ate well and built for themselves small but sturdy homes. It was clear, that for these rural African Americans, even though they undoubtedly dealt with the injustices of segregation and bigotry of the Jim Crow South, owning land brought them a degree of independence, wealth, and social mobility that was denied many of their contemporaries.

#### Life in Pond Beat and Mullins Flat

The rural communities that were displaced by the establishment of Redstone Arsenal in the early 1940s were an interesting microcosm of the black experience in the Middle Tennessee Valley. When the U.S. Government began acquiring the land in 1941, 47% of the landowners were African American, but their properties made up only 24% of the total land area purchased by the U.S. Government. Most of the remainder including many of the largest parcels was owned by white absentee landowners, many of whom lived in Huntsville and other urban centers and were descended from the wealthy planter families that owned the cotton plantations there throughout the 19th century.

Archaeological excavations of the remains of rural homesteads on Redstone Arsenal support this picture of relative economic success. At homesteads once occupied by white and black owners alike, among the kitchen refuse, architectural debris, and other residues of mundane daily life are found fragments of jewelry, cosmetics, commercially-manufactured toys, pieces of musical instruments, Delco generator parts, car parts, farm machinery, pet collars, and many other items that would have been signs of a middle class lifestyle, particularly in the hard times of the 1930s.