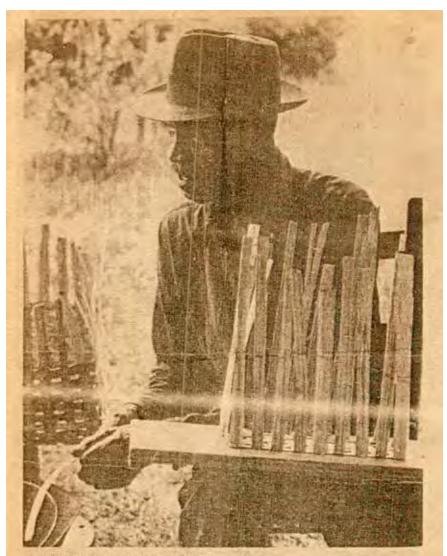

n the same family – from spouse to spouse or parent to child – and doing so may result in the identification of many more long-term landowners.

Among the landowning farmers in Moulton were Richard Harris Alexander (1855-1923) and Cora Lee Daniel Alexander (1880-1952). The Alexanders owned a farm in Moulton from at least 1910 to 1940. Richard Alexander was supposedly the grandson of a white slave owner from North Carolina who settled in Lawrence County by 1840. The slaves schedule from 1860 records William Wilburn Alexander (1803-1873) as the owner of at least 33 slaves. While Richard was born in 1855, it is unclear whether he was a slave or free. In 1900, Richard was 45 years old, single, and renting a farm in Moulton. About 1903, he married Cora, and they had at least seven children.





BOOKER T. ALEXANDER AT WORK

### Noted basketweaver dies

Booker T. Alexander, a Moulton 3basketweaver noted nationally for his folk skills; died Thursday in a Huntsville hospital.

Alexander, 73, was a subject of a folk film produced by students at Calhoun Community College. The film was seen statewide, and Alexander was invited to demonstrate his skills at the National Folklife Festival in Washington

Funeral for Alexander will be Monday at 11 a.m. at Freeman Tabernacle Baptist Church, the Rev. H. N. Snodgress oflighting, with burial in Moulton Cometery, Reynolds Funeral Home direcSurvivors include a son, Richard T. Alexander, Moulton, two daughters, Mrs. Thelma Irene Young and Mrs. Bertha Carlean Young, both of Moulton; a step-daughter, Mrs. Esther L. Lee, Cincinnati, Ohio; three sist