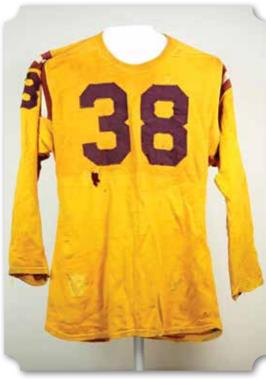

etic trophies and jerseys are preserved
at Alabama A&M including the 1955 North Alabama
High School Athletics Association championship
football trophy, a couple of basketball jerseys, and a
football jersey.

The school and its facilities were essential to the community which it supported and

(Below) (Left) Trenholm High School Basketball Jersey #30, 1960s (Alabama A&M University, University Archives and Special Collections, Trenholm High School) (Middle) Trenholm High School North Alabama High School Athletics Association Football Championship, 1955 (Alabama A&M University, University Archives and Special Collections, Trenholm High School) (Right) Trenholm High School Football Jersey #38, 1960s (Alabama A&M University, University Archives and Special Collections, Trenholm High School)







<sup>\*</sup> Indicates a Historical - Non-Extant Resource

received support from the community in return. Trenholm High School served as a center for the community until 1969 when desegregation plans closed the school's doors and students and faculty were moved to Deshler High School on the north side of Tuscumbia. Trenholm High School was subsequently torn down, but the school has an active alumni association which erected a historical marker and a plaque listing all the former principals at the site where the school once stood. A walkway around the markers bears inscriptions of memorials, commemorations of alumni, and school activities. Reunions are usually held on Labor Day weekend.

38

#### Tuscumbia

According to census records, the area around Tuscumbia still had some agricultu