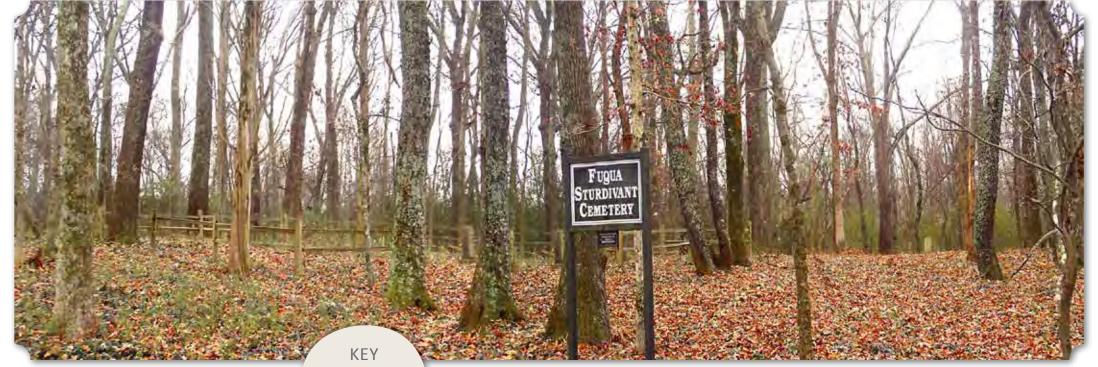

William F. (1850-1850). The Sturdivants were listed on the 1850 "Free inhabitants" census and were most likely a white family. However, the other graves and possibly those marked with only fieldstone are burials of people of color.

The cemetery contains 25 marked graves and at least 24 unmarked graves – or at least those that only have field stones and no inscriptions. Common family names include Fuqua, Ingram, and Page. Arguster

(Middle Page) (Left) 1936 USGS Topographic Map of Fuqua Cemetery, Thorntontown, Alabama Quadrangle (Middle) 1952 USGS Topographic Map of Fuqua Cemetery, Thorntontown, Alabama Quadrangle (Right) 1974 USGS Topographic Map of Fuqua Cemetery, Thorntontown, Alabama Quadrangle (Bottom Right) Photograph of Fuqua Cemetery, 2015 (Findagrave.com, User John Church)









| 1-1 | home | 1   |       | F      | per         | per     | 4-1-  | - pr. x - j - |       | -   | -        | - | Jan millered | 1-1-5 | pen !  | -     |      |        | 11 144 | -    |              | 0 7                                       | _IEM  | 771 | 181 | 140        |      |     | 100 |
|-----|------|-----|-------|--------|-------------|---------|-------|---------------|-------|-----|----------|---|--------------|-------|--------|-------|------|--------|--------|------|--------------|-------------------------------------------|-------|-----|-----|------------|------|-----|-----|
| 61  | 1    | alo | 500 W | Cumina | hum augusta | Hund    | Mne   | 51            | 4 10  | 44  | alahama  | 1 | Bany Have    |       | No .   | yes - | _    | 41 -4  | 2      | 13   | Salver       |