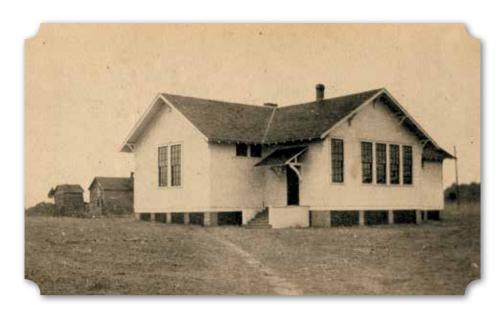

ary funds. Although the land records from 1916-1919 are difficult to read, it appears that the southwest quarter of the southwest quarter of Section 5 — where the southern half of Cedar Lake proper was located — was owned by African Americans. The names Eliza Brown, John Henry Williams, and George Stover are legible. While it is difficult to decipher which person owned the land on which the school was built, the required two acres were most certainly donated by the African American community and not the Nelsons.

The official Rosenwald Fund records put the total cost of the Cedar Lake School at \$2,700 – approximately \$40,500 in today's money. A total of \$1,000 came from the African American community, another \$900 came from the "public," which might include the Nelsons, and \$800 was



(Above) Cedar Lake Rosenwald School

supplied by the Fund. This school was a two-room schoolhouse, which elevated the costs, but also reflected the size of the community.

While the original designs of the colony included a school, a count of the children on the 1930 census quickly shows how essential the school

was to the community. Half of the population (100 of 202 people) were children aged 18 or under. Fifteen of these children were already working, mostly young boys helping out on a farm – but one 15-year-old girl was a cook in a private home. However, that left 85 children that most likely did attend the school. The Rosenwald school was a two-teacher schoolhouse. In 1930, those teachers were Carrie Cumming and Mildred Wise. Mrs. Cumming was a 23-year-old woman living with her hus