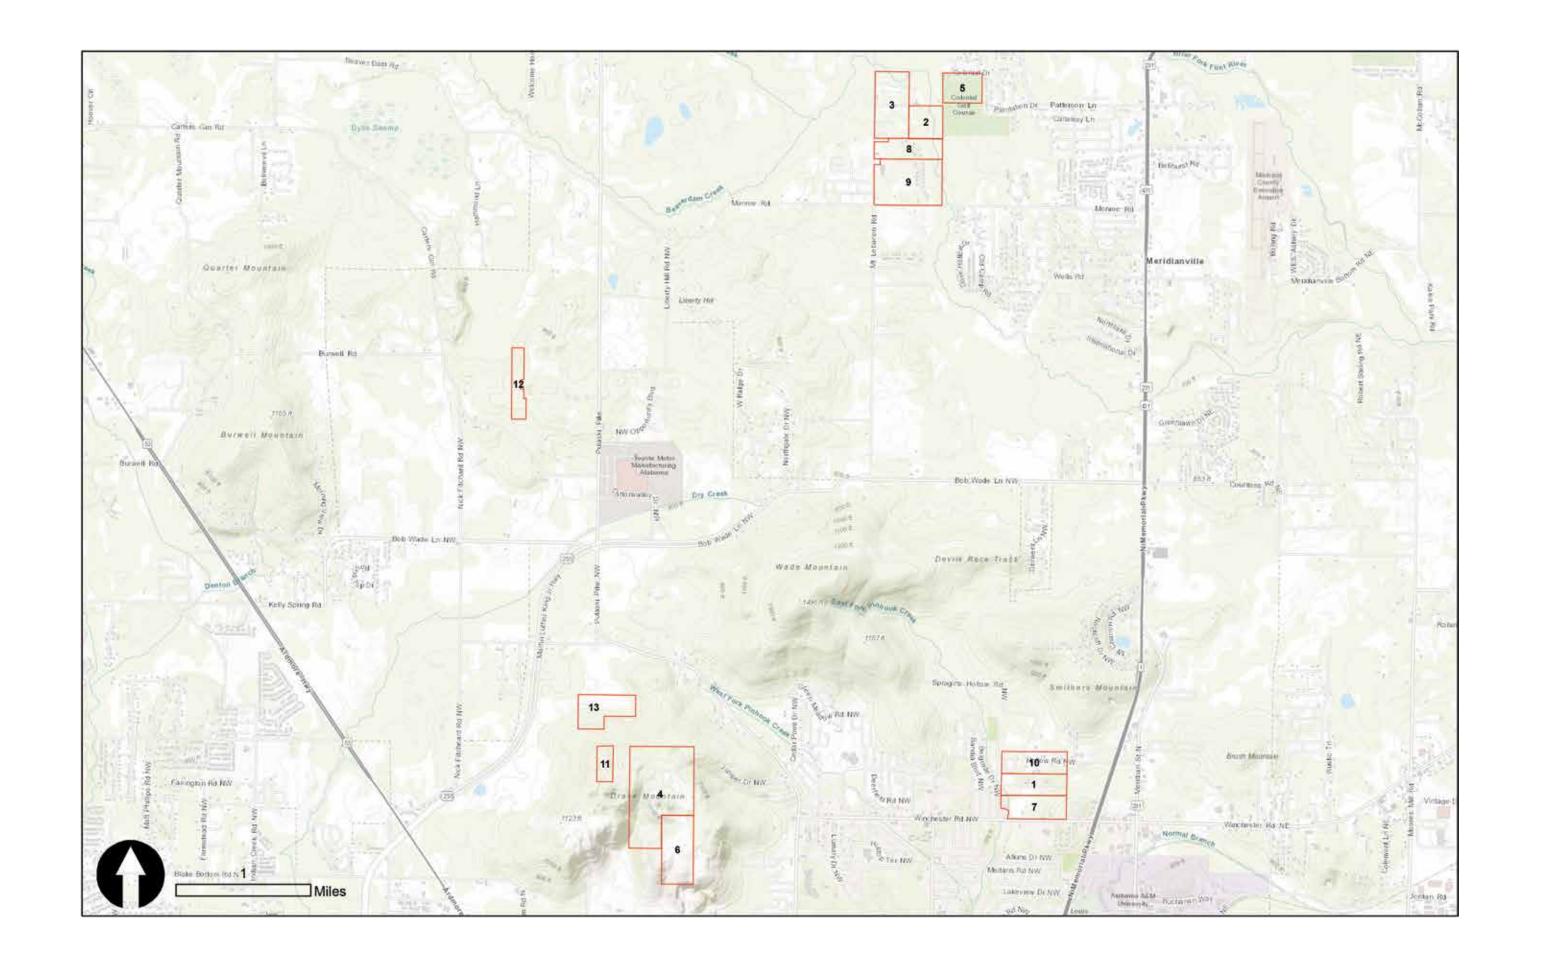

900-1940
- 30. Tibbs, Calvin & Heirs 1920-1959
- 31. Tibbs, Felix & Heirs 1920-1940
- 32. Tibbs, John 1920-1940
- 33. Tibbs, John 1920-1940
- 34. Tibbs, John 1920-1940
- 35. Tibbs, John 1920-1940
- 36. Tibbs, John 1920-1944
- 37. Tibbs, John 1926-1959 38. Turner, Henry 1920-1924
- 39. Turner, John & Heirs 1920-1953





## Meridianville African American Landowners

- 1. Battle, Burns 1920-1954
- 2. Conley, Jr., Pascal 1910-1920
- 3. Conley, Will & Mollie 1900-1930
- 4. Conley, Willie E. & Milton 1900-1930
- 5. Cotton, Jim & Mary E. 1920
- 6. Craighead, Miles 1920
- 7. Crutcher, David & Lucy 1910-1940
- 8. Garner, John 1910-1940
- 9. Hereford, Emanuel 1900-1920
- 10. Kelly, John 1910-1940
- 11. Robinson, Coleman & Walter 1920-1940
- 12. Robinson, F.L. n.d.
- 13. Robinson, Robert 1920-1940





## Monrovia African American Landowners

- 1. Davis, Turner 1920-1942
- 2. Horton, Sr., Yancy & Heirs 1942-1947 and Nick Fitchear 1948-1959"
- 3. Lane, Jerry & Heirs 1920-1934
- 4. Thompson, Addie & Heirs 1920-1954
- 5. Thompson, Jerry 1920-1954
- 6. Thompson, Jerry 1941-1944
- 7. Tibbs, Dan Sr. & Lula & Heirs 1950-1978





# New Market African American Landowners

- 1. Baker, Jim & Mary M. 1920-1940
- 2. Baker, Peter 1920-1930
- 3. Baker, Stephen 1920
- 4. Berry, George & Francis 1920
- 5. Brown, Tetsey & Minnie 1920-1940
- 6. Burress, Jim n.d.
- 7. Criner, Edna 1920-1940
- 8. Criner, Edna 1920-1940
- 9. Criner, Martha n.d.
- 10. Davis, Sam & Pinkie 1900-1920
- 11. Davis, Sam & Pinkie 1900-1920
- 12. Davis, Sam & Pinkie 1900-1920
- 13. Davis, Sam & Pinkie 1900-1920
- 14. Davis, Sam &