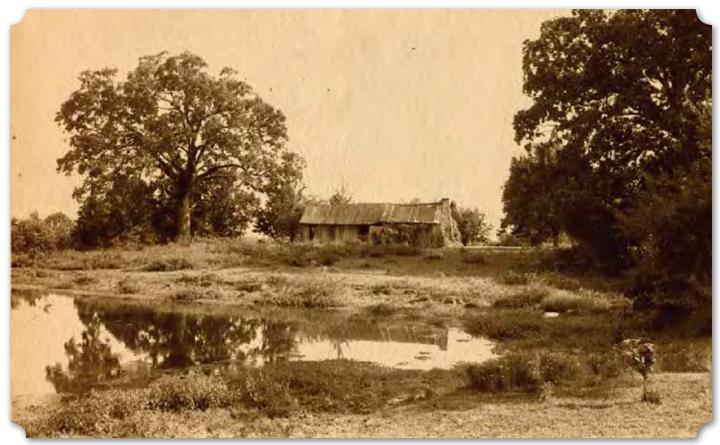

These inequalities aside, many in the black communities of Pond Beat and Mullins Flat enjoyed a solidly middle class lifestyle. While schools and other public facilities were strictly segregated, the rural black communities invested heavily in their communities establishing local schools, donating land for churches and community cemeteries, and running successful businesses. A few in the community could even be considered affluent. Some acquired extensive farms and built some of the finest homes in the area. Frank and Addie Jacobs, for example, who with various business partners owned nearly 600 acres in Pond Beat lived in a large two story house with a full concrete basement. The Barley family owned 345 acres in Pond Beat by 1941, and those who grew up on the farm remember a tidy manicured homestead with white-trimmed buildings and flower beds with acres of rich farmland, forests for hunting, and a large pond for swimming