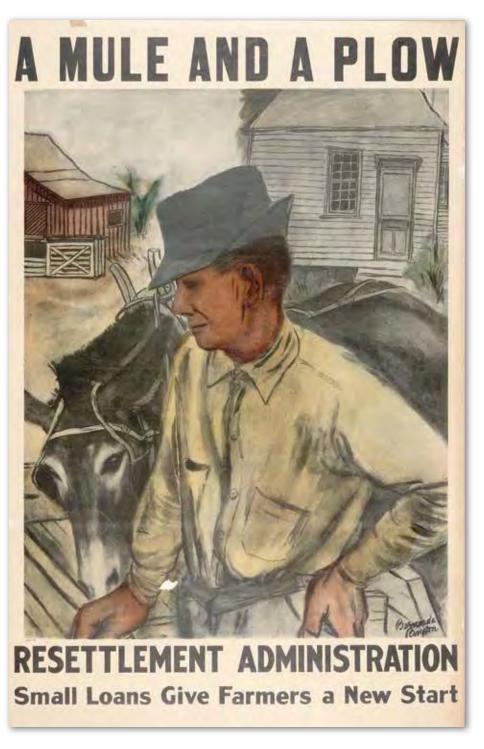

**(Right)** Property Ownership prior to Redstone Arsenal Acquisition, by Race and Residence (Redstone Arsenal)

Mitigation measures for the loss of these three sites was easy to come up with for the first criterion – we set about excavating the three sites to capture as much archaeological data as possible before the sites were destroyed. The results were a treasure trove of artifacts and archaeological data that revealed just how industrious and affluent the historical occupants were. The artifacts they left behind indicated a high degree of economic engagement. The farming families that lived at these sites bought name-brand clothes, foodstuffs, toys, and even vehicles. At a time when most people in rural Alabama still relied on horses and mules for transportation, these people drove Fords and Chevrolets. They ate well and built for themselves small but sturdy homes. It was clear, that for these rural African Americans, even though they undoubtedly dealt with the injustices of segregation and bigotry of the Jim Crow South, owning land brought them a degree of independence, wealth, and social mobility that was denied many of their contemporaries.