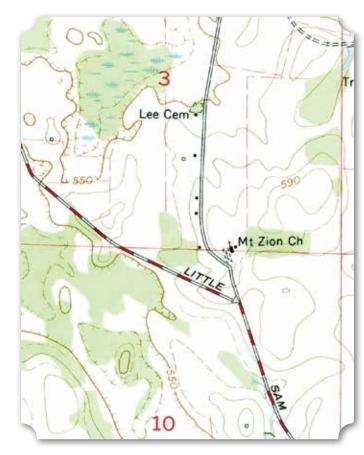

t L. Owens also owned a farm in 1930 with his wife Bessie.

#### **Old Town Creek Cemetery**

More members of the Warren family are buried in the Old Town Creek Cemetery (African American). James L. and Anna Warren are buried here along with their sons and daughters-in-law, Vera C. (1902-1960), his wife, Ida Blanche (1903-1971), and James Rural (1908-1981) and his second wife, Malvina (1913-1960). This cemetery has at least 170 burials and is just west of Town Creek Cemetery No.1 on the northeast corner of Old Alabama 24 and State Route 101. This cemetery first appears on the 1960 topographic map as "Town Creek Cemetery." The earliest interment at this cemetery is Mrs. Cassie Alexander McCord (1884-1909). Common names include Davis, Jackson, McCord, Stephenson, Stovall, and Thirkill.







(Upper Left) 1936 USGS/TVA Topographic Map of Mt. Zion School, Courtland, Alabama Quadrangle (Left) 1951 USGS/TVA Topographic Map of Little Sam School, Courtland, Alabama Quadrangle (Above) 1974 USGS/TVA Topographic Map of Mt. Zion Church, Courtland, Alabama Quadrangle

# 16 Little Sam School\*

The Little Sam School, one of the rural African American schools in the county in the early 20th century, was located north of Rocky Hill at the fork of county roads 270 and 271. It is included in the school census records for 1930 as Little Sam School. On the 1936 USGS topographic map, the school is labeled Mt. Zion School. By 1951, the Mt. Zion Church is a separate symbol and labeled adjacent to "Little Sam School." On the 1974 map, there is only the Mt. Zion Church, today a Missionary Baptist