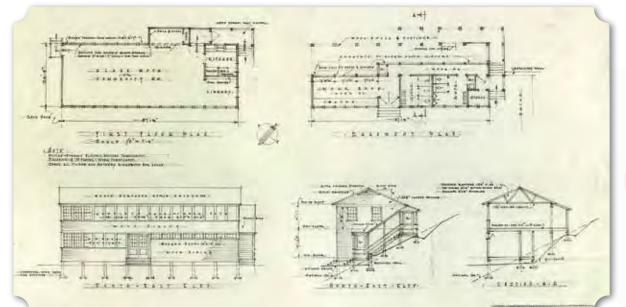

and fishing. In addition to income from crops and rent, David Barley operated a sorghum mill where many in the community brought their cane for processing. Yancy Horton owned 380 acres. He was known as one of the wealthiest men in Pond Beat and donated the land for the Horton School with matched funding from the Rosenwald Foundation.