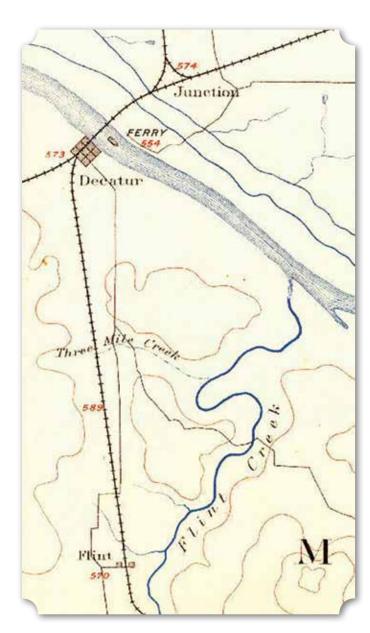

eters was the first pastor that led the 21 members of this congregation in 1866. The members worshipped in various homes and buildings until 1919, when Dr. Sterrs, S.S. Sykes, and G.F. Oliver came together to secure a loan of \$1,460 to purchase property from St. Ann's Catholic Church.

Together, the community built one of the oldest churches in Decatur. This church was designed by prominent African American architect, Wallace Augustus (W.A.) Rayfield, well known for his work on the 16th Street Baptist Church in Birmingham. Built in 1921 at a cost of \$1,250, the church is located at the southern corner of Grove and Vine streets in old Decatur. The church is still in use today.

(Below) First Missionary Baptist Church (Facebook.com, First Missionary Baptist Church Decatur, @FMBDecatur)





(Above) 1888 USGS Topographic Map, Huntsville Quadrangle (Right) 1888 Plat Map of Flint (Morgan County Archives, Decatur, Alabama)

15

Known now as Flint City and named for the flint stone in the area, the community of Flint is located a few miles south of Decatur. Flint is shown on an 1888 USGS topographic map, one of the few communities in Morgan County at that time.



In the early 20th century, the town of Flint had an average of 200 households. Census records of 1900 show that about 50% of families were African American. The number of African American households began a slow decline in the 1910s. By 1940, the number of African American households had dropped by 30%. Two-thirds of Flint's African American families left in the 1930s.

Farm ownership followed a similar pattern. In 191