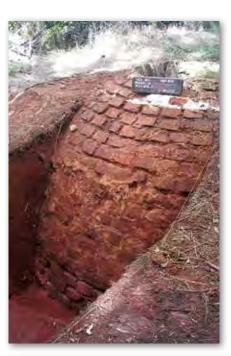

and her father farmed the land. After the family moved out of Pond Beat in 1941, they moved to Clinton Street in West Huntsville. Her parents bought a house and a parcel of land outside of town that they rented to a tenant. By the time the family moved to Huntsville, none of the younger generation had an interest in farming. According to Maureen, the children all wanted to go off to school and leave the farm.

Maureen, herself, went to Councill High School and then Alabama A&M University. She graduated there and continued to work in accounts receivable for 25 years.

#### The Jacobs Family

One of the most prominent families of color from the Pond Beat community was the Jacobs family. There are several landowning members, and the Jacobs family have connections through marriage to many





(Left) Photograph from a Recent Archaeological Excavation of the Frank and Addie Jacobs House Site - Cistern (Redstone Arsenal (Below) **Photographs** from a Recent Archaeological Excavation of the Frank and Addie Jacobs House Site – Rock Wall (Redstone Arsenal)



(Right)
Photographs
from a Recent
Archaeological
Excavation of the
Frank and Addie
Jacobs House
Site – House
Foundation
(Redstone
Arsenal)



other Pond Beat and Mullins Flat families. By the 1930s, many of the Jacobs family members owned property along Farley-Triana Road, including Zera, Dock, Addie, Frank, and Booker Jacobs. Addie and Zera Jacobs were sisters who married brothers Frank and Dock Jacobs, respectively. The women's maiden name was Jacobs as well. Booker was the brother of Addie and Zera.







(Left) Photograph