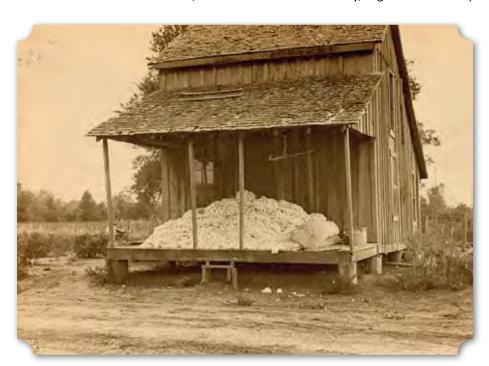

These inequalities aside, many in the black communities of Pond Beat and Mullins Flat enjoyed a solidly middle class lifestyle. While schools and other public facilities were strictly segregated, the rural black communities invested heavily in their communities establishing local schools, donating land for churches and community cemeteries, and running successful businesses. A few in the community could even be considered affluent. Some acquired extensive farms and built some of the finest homes in the area. Frank and Addie Jacobs, for example, who with various business partners owned nearly 600 acres in Pond Beat lived in a large two story house with a full concrete basement. The Barley family owned 345 acres in Pond Beat by 1941, and those who grew up on the farm remember a tidy manicured homestead with white-trimmed buildings and flower beds with acres of rich farmland, forests for hunting, and a large pond for swimming

Archaeological excavations of the remains of rural homesteads on Redstone Arsenal support this picture of relative economic success. At homesteads once occupied by white and black owners alike, among the kitchen refuse, architectural debris, and other residues of mundane daily life are found fragments of jewelry, cosmetics, commercially-manufactured toys, pieces of musical instruments, Delco generator parts, car parts, farm machinery, pet collars, and many other items that would have been signs of a middle class lifestyle, particularly in the hard times of the 1930s.