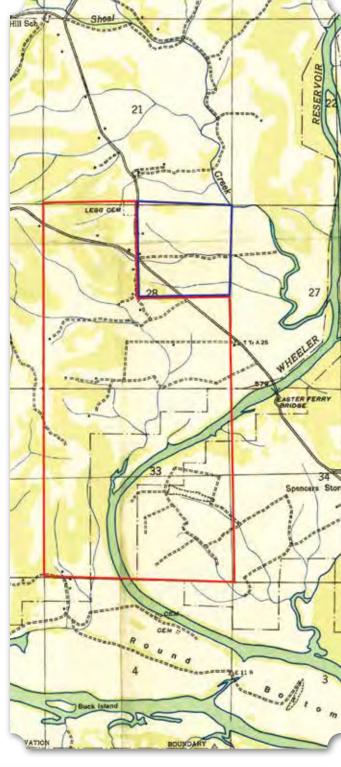

was on the southern half in the low swampy lands along Huntsville Spring Branch. The biggest concentration of black-owned land was between the Spring Branch and the Tennessee River in a district historically known as Pond Beat, a name that evokes the low swampy character of the landscape.

These inequalities aside, many in the black communities of Pond Beat and Mullins Flat enjoyed a solidly middle class lifestyle. While schools and other public facilities were strictly segregated, the rural black communities invested heavily in their communities establishing local schools, donating land for churches and community cemeteries, and running successful businesses. A few in the community could even be considered affluent. Some acquired extensive farms and built some of the finest homes in the area. Frank and Addie Jacobs, for example, who with various business partners owned nearly 600 acres in Pond Beat lived in a large two story house with a full concrete basement. The Barley family owned 345 acres in Pond Beat by 1941, and those who grew up on the farm remember a tidy manicured homestead with white-trimmed buildings and flower beds with acres of rich farmland, forests for hunting, and a large pond for swimming