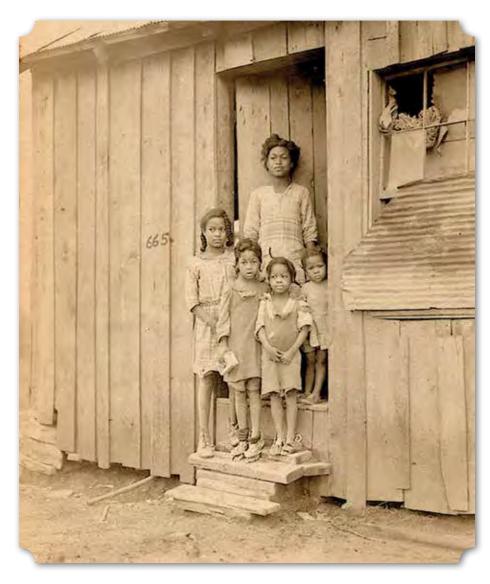

#### Family and Cemetery Relocation

The damming of the river created lakes and permanently flooded some areas. This necessitated the need to acquire portions or the whole of people's properties – their farms, sometimes their homes. Mapping and surveying served the purpose of identifying parcels within the "taking" line. Those residents living along the river were visited by case workers who would assess how much the resident would be affected by the construction, flooding, and/or relocation. Landowners and

(Below) A Family of Color Standing in the Doorway of Their Home before TVA Relocation (Tennessee Valley, Historic Photograph Collection, 1933-1980, Circa 1935; Records of the Tennessee Valley Authority (TVA), Record Group 142; National Archives and Records Administration – Atlanta)



tenants alike were evaluated for their ability to relocate, to find a new landlord, or to purchase new property. Case workers would fill out an extensive, multi-page questionnaire detailing the family's lives including their race, whether they owned or rented or rented out, what crops the family grew, and what income this afforded. The family was casually assessed for literacy by noting how many books were in the home and

| ohedule<br>lap                                                                             | No                                                                             |