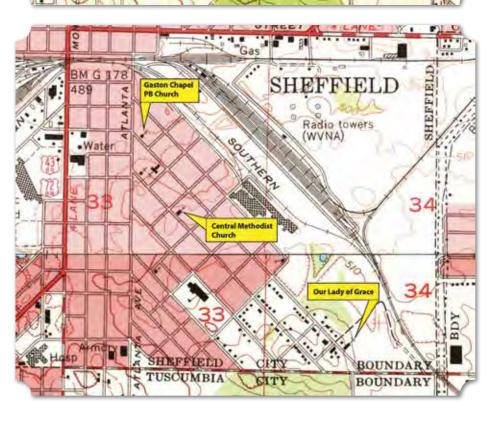

#### Life in Pond Beat and Mullins Flat

The rural communities that were displaced by the establishment of Redstone Arsenal in the early 1940s were an interesting microcosm of the black experience in the Middle Tennessee Valley. When the U.S. Government began acquiring the land in 1941, 47% of the landowners were African American, but their properties made up only 24% of the total land area purchased by the U.S. Government. Most of the remainder including many of the largest parcels was owned by white absentee landowners, many of whom lived in Huntsville and other urban centers and were descended from the wealthy planter families that owned the cotton plantations there throughout the 19th century.

was on the southern half in the low swampy lands along Huntsville Spring Branch. The biggest concentration of black-owned land was between the Spring Branch and the Tennessee River in a district historically known as Pond Beat, a name that evokes the low swampy character of the landscape.