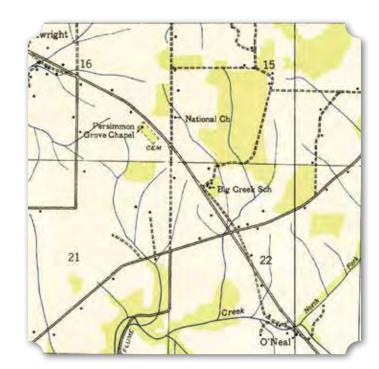

chool. Mrs. Horton and her students dug a well themselves. Eventually the school expanded to two rooms and two teachers. Some of the teachers who served here were Mrs. Eliza Mann, Mrs. Golds B. Willis, Mrs. Hattie B. Malone, Mrs. Ada Gurley, Mrs. Annie Gurley, and Ms. Celestene Higgins.

In 1947, Mrs. Maxine Pulley and Mrs. Sadie B.
Malone were the teachers at Big Creek School.
Trustees of the school included Mr. Luther
Beddingfield, Mr. Joe Murray, and Mr. Earl Murray.
Leroy Murray, an original Tuskegee Airman, attended
Big Creek School as a child. The Jones, Horton, and
Gilbert families also sent their children to this school.



(Below) Excerpt from 1900 Federal Census (Above) Fig 32. Big Creek School Class Photograph, 1940s. Teachers Maxine Pulley and Sadie B. Malone are at the Left.





(Top) 1936 USGS Topographic Map Showing Big Creek School (Above) 1951 USGS Topographic Map Showing Big Creek School and New Berea Church

| /12       | 124 Hungas | we les une ! | Hend     | B 200  | al 1 1404 36 | VA 14    | alestana | Ulabanea  | alulmina  | 1  | Thur mer         |      |     | are me  | 0 4 7 |
|-----------|------------|--------------|----------|--------|--------------|----------|----------|-----------|-----------|----|------------------|------|-----|---------|-------|
|           | -          | Bettie 37    | Wille    | 8 7    | Oct 1845 34  | m 14 6 5 | alabana  | alabame   | aleverna  | 34 |                  |      | 40  | 29 44   |       |
| (Table 1) |            | William      | Some     | B 211  | na 1784 13   | 3        | alabama  | alvourne  | alabama   | 1