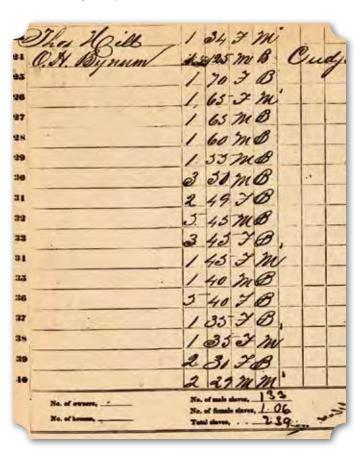

nother, larger cemetery in close proximity was used by the slaves of the plantation and the freedmen community after Emancipation. The exact location of the African American cemetery is not known. Information on the cemetery has been relayed via Findagrave.com.

Local resident Mr. Charles Jordan was interviewed by the *Moulton Advertiser* in 2006. He supposed there may be as many as 100 burials there when he participated in Decoration Day at the cemetery in the 1960s and 1970s. He remembers there was one marked grave, that of William McDonald (1892-1918), who seems to have been a soldier who died in a camp in Illinois, perhaps a victim of influenza.

(Below) Excerpt from the 1860 Slave Schedule Showing O. H. Bynum and slaves (National Archives and Records Administration via Ancestry.com)





### David Temple School\* & Foster-Davis Cemetery

The name "David Temple" is most likely intended to be Davis, but was changed over time. The earliest records from 1930 call it Davis School, and the 1936 USGS topographic map labels it "Davis Temper School." By the late 1930s, some of the school records say "David Temple" instead, and, similarly, the 1951 topographic map names the school "David Temple School." Due to the many local residents with the last name Davis, it appears that the letters were changed over time.

(Below) 1936 USGS/TVA Topographic Map of David Temple as "Davis Temper," Hillsboro, Alabama Quadrangle





(Above) 1951 USGS/TVA Topographic Map of David Temple School, Hillsboro, Alabama Quadrangle (Below) 1974 USGS/TVA Topographic Map of David Temple Church, Hillsboro