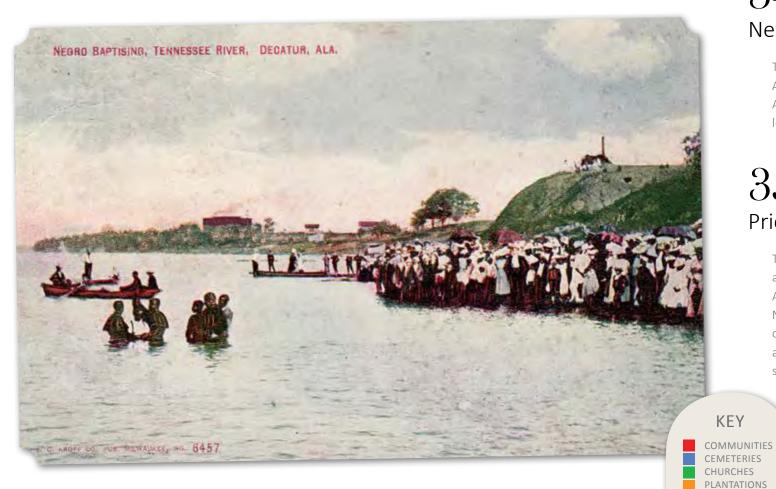

gton Allen, Sr. (1922-2014), who are buried at this cemetery.

#### 32 Nebo Church\*

Also referred to as the Bell-Nebo Church, this church served the historic African American community of Nebo. According to Ms. Peggy Allen Towns, the land for the original church was donated to the community by Mr. Finnel, a white landowner with hundreds of acres in the town of Trinity and along the Tennessee River. Ms. Towns' father, George W. Allen Sr., served as Chairman of the Deacons Board after he united with the Bell-Nebo Church.

The church was moved to Finley Island Road along with the Nebo Cemetery once the original land was purchased by the 3M Company.

> (Below) "Negro Baptising, Tennessee River, Decatur, Alabama." Postcard, Circa Early 20th Century (Morgan County Archives, Decatur, Alabama)



## 33

#### Nebo School\*

The community of Nebo had a school located between the church and cemetery on what was known as Nebo Lane. The school was not long lived. It was not on the land books through 1937 and does not appear on the 1936 USGS/TVA topographic map. It is noted on the 1950 USGS topographic map. However, by November 1956, the 3M Company was already mapping landownership in preparation of moving forward with acquisition of land in the community of

From at least 1920-1956, the land for the school was owned by an African American farmer. By the time the land was acquired by 3M, the two acres for the school was owned by John and Lela Booker, who had owned it since 1930.

## 34

#### New Jones Chapel

This church is one of three in the planned African American community of Ceda