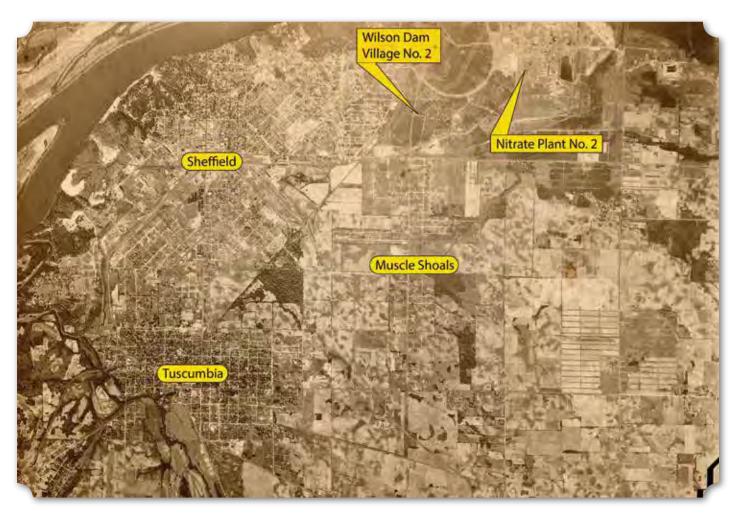

nd/or working at the Nitrate Plant. In 1930, there were 155 households enumerated, 44 (28%) of which were African American. Of these African American households, nine of them were farmers who owned their own land – 20% of the African American community of Muscle Shoals. Four of the households were owned by members of the Pearsall family. By 1940, there were 399 households enumerated in Muscle Shoals. A total of 117 (29%) of these households were African American and 21 of them owned a farm.

Muscle Shoals is known for its rich history of music, the "Muscle Shoals Sound." Florence native William C. Handy is often credited with beginning a musical revolution when he popularized a sound that combined African American traditional, spiritual songs with secular tones to create the Blues. There



were several Shoals natives that contributed to the "Sound," such as Percy Sledge. The sound eventually went on to influence many great American and British artists such as Chuck Berry and the Beatles.

(Below) Percy Sledge, 1960s (Rock & Roll Hall of Fame Library and Archives) (Right) FAME Recording Studios, 2010, Photographer Carol M. Highsmith (Library of Congress)







#### Florence Alabama Music Enterprises (FAME)

Several recording studios emerged in Muscle Shoals and the Quad City area, one of which was Florence Alabama Music Enterprises, later to be known simply as FAME Recording Studios. Established in 1961 by Rick Hall, FAME had its beginnings across the river in Florence where Hall partnered with Tom Stafford who owned Stafford Producing and Recording (SPAR). Despite some su