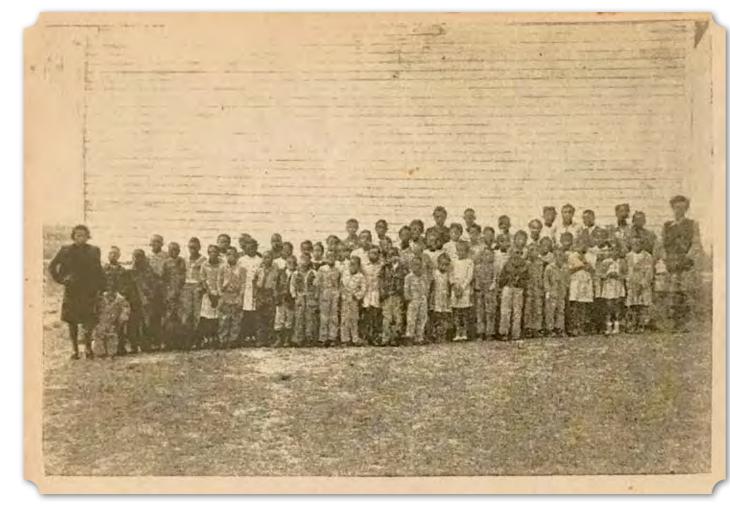

These inequalities aside, many in the black communities of Pond Beat and Mullins Flat enjoyed a solidly middle class lifestyle. While schools and other public facilities were strictly segregated, the rural black communities invested heavily in their communities establishing local schools, donating land for churches and community cemeteries, and running successful businesses. A few in the community could even be considered affluent. Some acquired extensive farms and built some of the finest homes in the area. Frank and Addie Jacobs, for example, who with various business partners owned nearly 600 acres in Pond Beat lived in a large two story house with a full concrete basement. The Barley family owned 345 acres in Pond Beat by 1941, and those who grew up on the farm remember a tidy manicured homestead with white-trimmed buildings and flower beds with acres of rich farmland, forests for hunting, and a large pond for swimming

and fishing. In addition to income from crops and rent, David Barley operated a sorghum mill where many in the community brought their cane for processing. Yancy Horton owned 380 acres. He was known as one of the wealthiest men in Pond Beat and donated the land for the Horton School with matched funding from the Rosenwald Foundation.