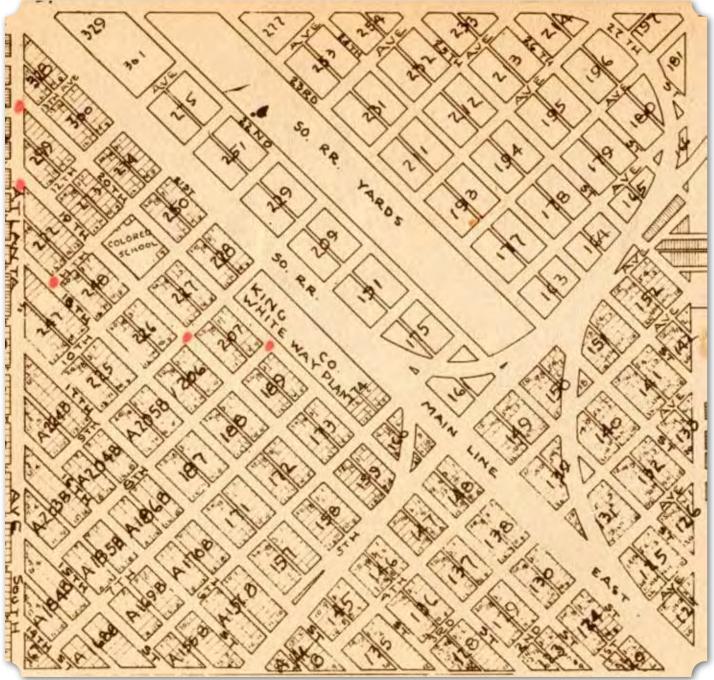

of the neighborhood have been relegated to the past. No neighborhood is complete without homes, churches, and schools. A "Graded



(Left) Excerpt of Sanborn Fire Insurance Map of Sheffield, Colbert County, Alabama. Sanborn Map Company, 1921. Showing "Central Methodist Church (Colored)." (University of Alabama, Historical Map Collection, Online) (Bottom Left) Excerpt of Sanborn Fire Insurance Map of Sheffield, Colbert County, Alabama. Sanborn Map Company, 1921. Showing New Bethel AME Church as "M. E. Church (Colored)" and Gaston Chapel as "Baptist Church (Colored)." (University of Alabama, Historical Map Collection, Online) (Below) Excerpt of Southeast Sheffield Neighborhood from Sheffield, Alabama Map by Roger W. Autrey, 1950 (University of Alabama, Historical Map Collection, Online)







(Above) Excerpt of Sanborn Fire Insurance Map of Sheffield, Colbert County, Alabama, 1921. Showing "1st Baptist Church (Colored)" and "Graded School (Colored)." (University of Alabama, Historical Map Collection, Online)

School (Colored)" was at the corner of 20th Street and Atlanta Avenue in 1921. This school was likely one of the incarnations of Sheffield Colored School before it was finally located on 19th Street between 10th and 11th avenues. The school later became Sterling High School in 1942 and 19th Street became Sterling Boulevard. The large high school for African American students was closed in 1968 and demolished a decade later.

(Below) 1940 Federal Census Excerpt Showing Paris
B. Swoopes as "Proprietor" of Tailoring (National
Archives and Records Administration via Ancest