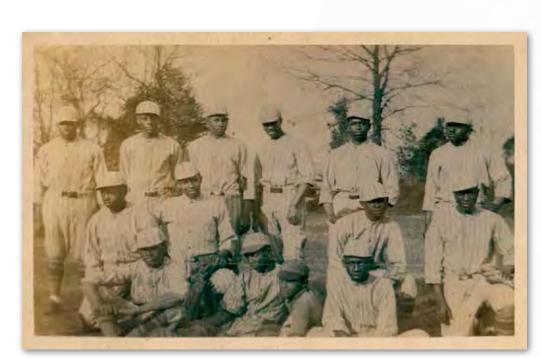

rom the 1950s still stands on the site on Browns Ferry Road site along with a historical marker. There is another historical marker in downtown Athens at the site of the Trinity School Cistern, which comprises the only remaining physical remnant of the 19th-century school.



**(Above)** Postcard of Trinity School, 1908 (Limestone County Archives, Athens, Alabama)





(Above) Photograph of Trinity School in 1930 (Athens Limestone Community Association) (Below) Photograph of Trinity Students in a Sewing Class, Date Unknown (Athens Limestone Community Association)



(Above) Photograph of Trinity Students, Class of 1935 (Athens Limestone Community Association) (Below) Photograph of Trinity Baseball Team, 1920 (Limestone County Archives, Athens, Alabama (Courtesy of Col. James L. Walker)







### Belle Mina

Belle Mina is a community in southeast Limestone County just north of Mooresville. It is named after the plantation of Thomas Bibb, who became Alabama's second governor in 1820 after the death of the state's first governor and Bibb's brother, William Wyatt Bibb. Belle Mina Plantation originally contained 2,500 acres with the 1826 Georgian style house at the center of the property. Bibb first established a sawmill and brick kiln on the site to manufacture building materials.

He then selectively purchased enslaved craftsmen to construct the house and surrounding buildings. He invested heavily in human property, as the census from 1830 shows his household containing 264 enslaved individuals. Bibb died in 1839, leaving his son, Thomas Bibb, Jr., the plantation. Census reco