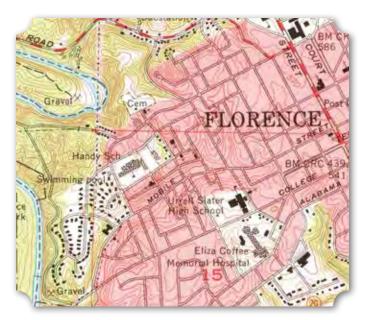

#### Life in Pond Beat and Mullins Flat

The rural communities that were displaced by the establishment of Redstone Arsenal in the early 1940s were an interesting microcosm of the black experience in the Middle Tennessee Valley. When the U.S. Government began acquiring the land in 1941, 47% of the landowners were African American, but their properties made up only 24% of the total land area purchased by the U.S. Government. Most of the remainder including many of the largest parcels was owned by white absentee landowners, many of whom lived in Huntsville and other urban centers and were descended from the wealthy planter families that owned the cotton plantations there throughout the 19th century.

was on the southern half in the low swampy lands along Huntsville Spring Branch. The biggest concentration of black-owned land was between the Spring Branch and the Tennessee River in a district historically known as Pond Beat, a name that evokes the low swampy character of the landscape.