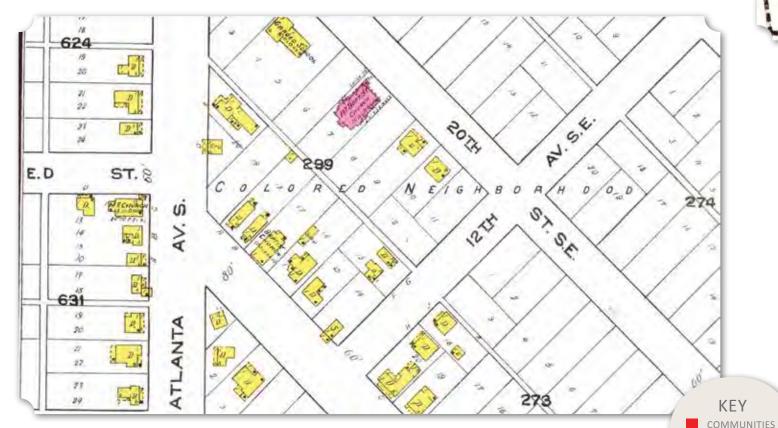

After the U.S. Government bought them out, many of the black landowners were able to acquire new farms in the surrounding area, and some went on to expand their economic success. The War Department allowed them to harvest that years' crops and salvage what they could of their buildings, and most were able to rebuild elsewhere. Although displaced, they were able to reestablish elements of their community - congregations built new churches, businesses were rebuilt, social ties were maintained. Much of the black community was able to establish new farms north and west of Huntsville along what is now Jordan Lane. Methodist congregants displaced from Mullins Flat and Pond Beat rebuilt the Center Grove Methodist Church north of the Arsenal which still boasts a thriving membership. Many of these former residents were ultimately buried in the Center Grove and Northside Cemeteries near the center of the transplanted community. Many of the former residents were able to find work on the new federal installation.