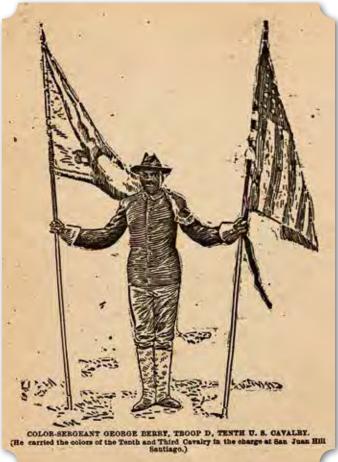

ho had recently returned from the famous battle of San Juan in Cuba. The camp was originally called Camp Wheeler but was renamed for Albert G. Forse, a soldier who was killed in action. The camp's hill was nicknamed Cavalry Hill by the locals, but by the 1950s, the story of the camp and the Buffalo Soldiers was mostly forgotten in Huntsville.

In 2014, a memorial to the Buffalo Soldiers was placed in Cavalry Hill Park by the Huntsville Historical Society. The memorial retells the stories of the brave soldiers and is topped by a statue of 10th Cavalry Sgt. George

> (Above) Photograph of Soldiers Training at Camp Forse in 1898-1899 (Huntsville-Madison County Public Library) (Right) "Color Sergeant George Berry, Troop D, Tenth U. S. Cavalry," Sketch Found and Shared by Huntsville Revisited



Berry, holding the regimental flag as he rides a horse up San Juan Hill.

#### The Hendley Family

There are at least three generations of men named Charles Hendley, all of Huntsville, influential, and buried at the historic Glenwood Cemetery for people of color. Charles Hendley, Sr. (1811-1883) was born in Virginia and presumably brought to the Huntsville area by his master. Charles Hendley, Jr. (1855-1914) must have been born a slave in Madison County. However, he quickly made his way to become a man of education and influence.



#### **(Above)** Photograph of C. V. Hendley from His Obituary (Huntsville Revisited Facebook Page)

Charles Hendley, Jr. was editor of the newspaper, Huntsville Gazette, in the late 19th century and principal of the first city-supported school for Huntsville