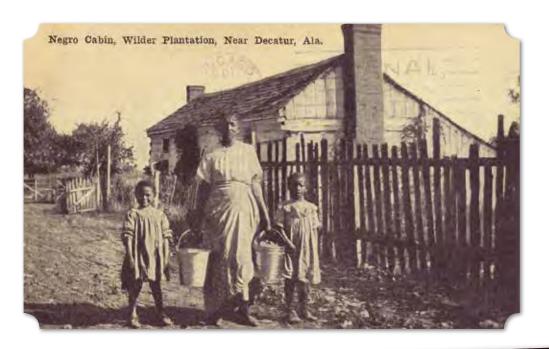

These inequalities aside, many in the black communities of Pond Beat and Mullins Flat enjoyed a solidly middle class lifestyle. While schools and other public facilities were strictly segregated, the rural black communities invested heavily in their communities establishing local schools, donating land for churches and community cemeteries, and running successful businesses. A few in the community could even be considered affluent. Some acquired extensive farms and built some of the finest homes in the area. Frank and Addie Jacobs, for example, who with various business partners owned nearly 600 acres in Pond Beat lived in a large two story house with a full concrete basement. The Barley family owned 345 acres in Pond Beat by 1941, and those who grew up on the farm remember a tidy manicured homestead with white-trimmed buildings and flower beds with acres of rich farmland, forests for hunting, and a large pond for swimming

Archaeological excavations of the remains of rural homesteads on Redstone Arsenal support this picture of relative economic success. At homesteads once occupied by white and black owners alike, among the kitchen refuse, architectural debris, and other residues of mundane daily life are found fragments of jewelry, cosmetics, commercially-manufactured toys, pieces of musical instruments, Delco generator parts, car parts, farm machinery, pet collars, and many other items that would have been signs of a middle class lifestyle, particularly in the hard times of the 1930s.