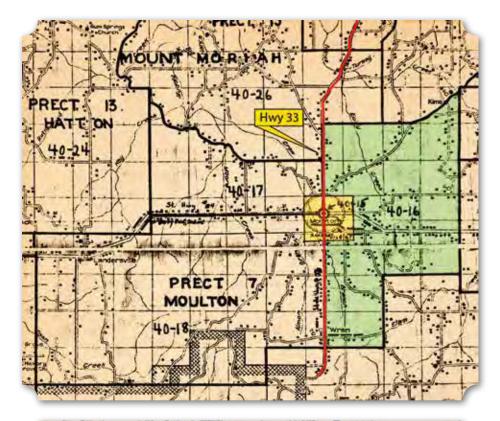

Pearl and her family walked. Education, no matter how disproportionately lacking in funding or supplies, was paramount in her mind.

On one occasion, Ms. Jackson was heading home to the Decatur bus station from Montgomery where she attended Alabama State College. A white man and stranger offered her his seat, a nonchalant act of kindness. The bus driver was outraged and after some time of yelling

(Right) 1940 Census Map Series of Towns and Communities of Color in North Alabama. Note the Railroad, Major Highway, or Waterway that Divides the Area. Green Highlights are Areas of Predominately African American, Yellow Highlights are of Town Limits. (National Archives and Records Administration via Ancestry.com) (Top) Moulton, Lawrence County (Bottom) Town Creek and Courtland, Lawrence County





with the man, the driver ordered Ms. Jackson off the bus – in the middle of nowhere, at 8:00 p.m. at night. The stranger whispered to her to hide in the ditch and someone would come for her. Dressed for traveling in a lady's suit and heels with a suitcase and a hat box, Ms. Pearl settled down in the cold dark in a ditch on the side of the highway. She couldn't be certain, but she thinks she was near Cullman and waited for about seven hours. Eventually, sometime around 3:00 a.m. another bus approached from the south. It stopped exactly where she was hiding. She boarded the bus and took her seat. No one said a word, no one asked for her ticket or why she was out there in the ditch. Everyone rode in silence to Decatur.

Another instance of discrimination occurred when Ms. Jackson returned