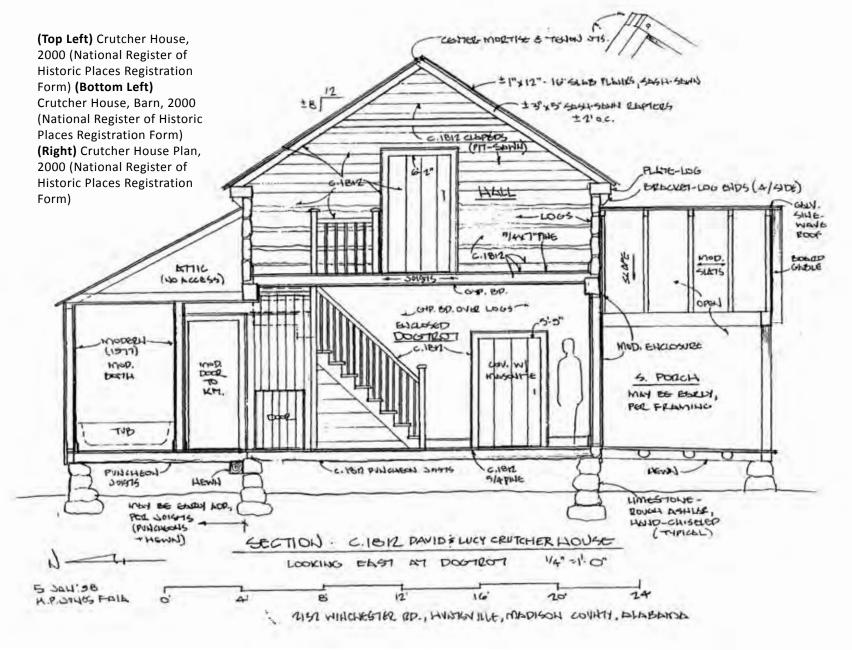

ce. The men divided the debt, as well as the land, roughly in thirds. Each of the men and their wives took out second mortgages on their homes to pay the Federal Land Bank loan. David Crutcher died in 1924 and the farm went to Lucy and

their children. It took her until 1934 to pay off the mortgage. When Ms. Crutcher passed away in 1943, she left the farm to their children.

On their farm, the Crutchers produced cattle, hogs, chickens, and row crops of corn, cotton, and wheat, as well as a vegetable garden. "Today the farm is used to raise cattle, and the garden is used by Bob Hayden, a Crutcher family member," according to Mr. Hayden. It is just as productive today as it was in 1910. The Crutchers ran such a successful farm that it served as an extension farm for Alabama Normal (Alabama



A&M) until the 1940s. According to the NRHP nomination, the school's publication wrote about Mr. Crutcher's successful farm and Ms. Lucy had "set an example in gardening... [having] cabbages that will measure 16 inches across the head; also, beans, tomatoes, onions, okra, and many other vegetables." The Kelly and Battle families also participated in the farm demonstration program at Alabama A&M.

Participating in the Alabama A&M farm demonstration program was not an idle endeavor for the Crutcher family. David and Lucy Crutcher raised 11 children, had 27 grandchildren, 50 great-grandchildren, 67 great-great-grandchildren, and seven great-great-grandchildren as of 2000. In 1943, their granddaughter, Valine Crutcher Battle (born 1920) became the first member of the family to graduate colle