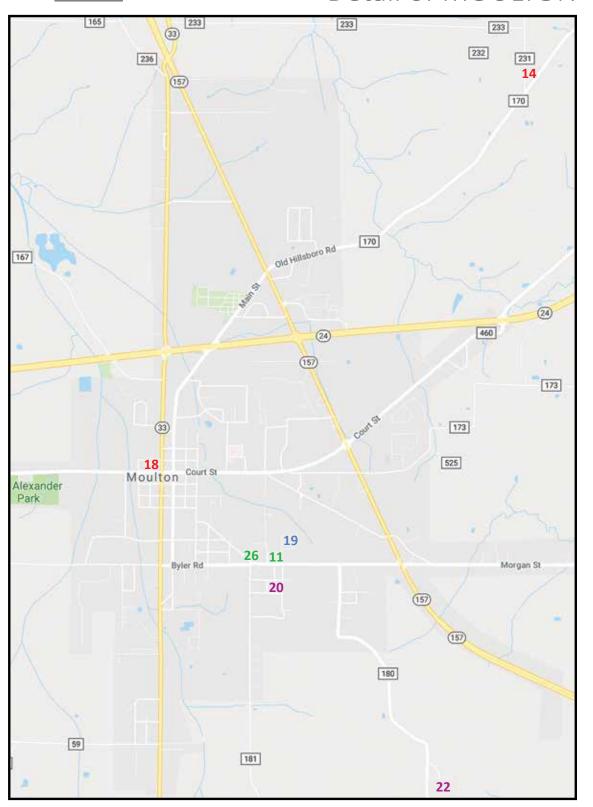

rgan counties.





Schools

- 1. Boxwood Plantation
- 2. Campbell Cemetery\*
- 3. Canaan School\*
- 4. Cave Spring School\*
- 5. Courtland
- 6. David Temple School\* and Foster-Davis Cemetery
- 7. Ebenezer School\*
- 8. Elliott Cemetery
- 9. Ennix Cemetery
- 10. Flower Hill\*
- 11. Freeman Tabernacle Baptist Church
- **12.** Gibson Cemetery
- 13. Hillsboro
- **14.** Kimo\*
- **15.** Landersville
- 16. Little Sam School\*
- 17. Macedonia School\*
- 18. Moulton
- **19.** Moulton Cemetery
- 20. Moulton School (Rosenwald)\*
- 21. Oakville
- 22. Pinhook School\*
- 23. Pond Spring and Bride's Hill\*
- 24. Red Bank
- 25. Rocky Hill\*
- 26. Smith Chapel Christian Methodist Episcopal Church and Cemetery
- 27. Spring Creek School\*
- 28. Town Creek



#### Scale = 2000 Feet

### Detail of MOULTON



map data©2018 Google

### 2

# DETAILS OF PLACES OF INTEREST

## Boxwood Plantation

Boxwood Plantation, located on the Lawrence-Morgan County border, was originally owned by Samuel Elliott who owned a large amount of land and at least 94 slaves prior to the Civil War. The plantation was mostly destroyed during the war; all that is left is a single slave cabin on the corner of Joe Wheeler Highway and Cooperage Way. The cabin is unique for being built out of brick, which most likely helped it survive for over 150 years. The cabin was built in 1854 with slave-made bricks. The unique building material and the proximity to the main house suggests that it was for use by the house servants. The other cabins would have been located further away and constructed much like the log cabins on displa