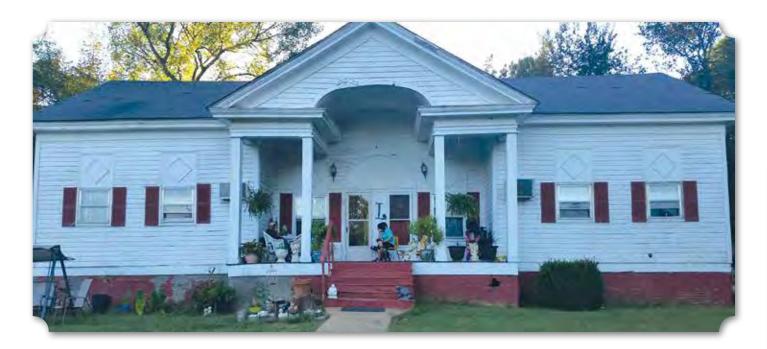

e African American community, the county, and the Rosenwald fund. The school had an outdoor privy, a bucket for drinking water, and a large coal-burning stove for heat.

The school was organized by Mr. Lewis Townsend, Mr. Henry Garret, Mr. Meredith Townsend, and Mr. Tom Lane. The first classes were held in the Masonic Hall.

Mrs. Ollie Townsend was the first teacher.

The Blue Ridge School gained its first building in 1917, which was placed on a two-acre lot purchased from Mrs.

Sophie Redus. This building burned in 1919 and a replacement was built using the Rosenwald Fund in 1929-1930.

(Above) Photograph of Blue Ridge School in 1930s with Students in Front (Fisk University – Rosenwald Foundation) (Right) Image of Class in Front of Blue Ridge School, Date Unknown (Retro Glances, 1947)





(Above) Photograph of Blue Ridge School, 2017 (Courtesy Col. James L. Walker)

This building cost a total of \$3,425, of which \$250 came from the African American community, \$2,675 from public funds, and \$500 from Rosenwald. Due to the previous fire, the new schoolhouse was insured for \$2,380.

In 1944, the school converted one of the cloakrooms into a kitchen and served hot lunches to raise funds for the school. This is the only African American school known to have a lunch room. Until this service started, students would eat at Mr. Buster McLin's store where they could "buy a dime worth of bologna and crackers, a cold drink and some lemon cookies, all for a guarter."

As of 1947, enrollment at the school in Tanner increased to 70 students. The teachers at that time were Mrs. Myrtle