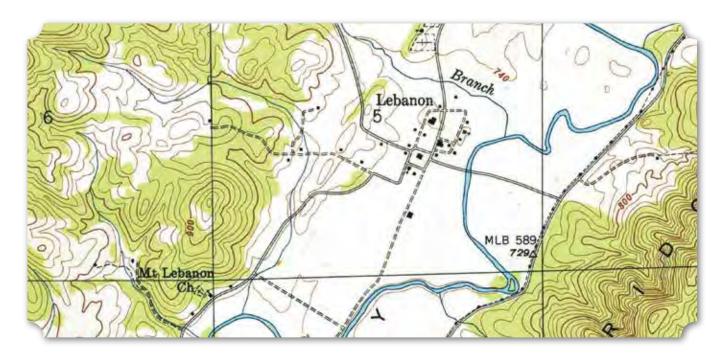

o only 109 households in 1940. For most of this time, about 10% of the total households were African American, with the exception of the peak year when there were slightly less (7%). The number of African American households in these decades peaked in 1900 with 17 households of color. The number steadily decreased to 11 households by 1940. Despite the low number of African American households, there was a high percentage of those households that owned their own farm.

At the turn of the 20th century, a total of 8 households were African American farming landowners. Owners include William and Benton Malone, Amanda and Sam Bynum, George and Charles Hammock, Jordan Malory (Mabry), and Noah Kelly. Together they represented nearly half of all the households of color in Lebanon. Unfortunately,



### **(Left)** 1947 USGS Topographic Map of Lebanon, Portersville, Alabama Quadrangle

as with the decrease in overall population, there came a decline in landowning farmers. By 1910, there were only 6 African American farms who owned their land. Noah Kelly, Sam Bynum, and George Hammock kept their farms while three new landowners were recorded as well. A pattern of retention appears by 1920.

While many of the early farming landowners of Lebanon were fairly senior in 1900, many of them most likely born slaves in the previous century, it appears that many did not pass on their farms to another generation. Beginning in 1920, the census records indicate that a few families stayed in the area and passed on the land to siblings,

(This Page) Excerpts from the Federal Census from National Arc