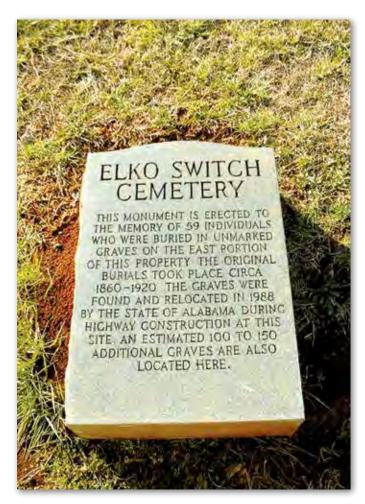

After the U.S. Government bought them out, many of the black landowners were able to acquire new farms in the surrounding area, and some went on to expand their economic success. The War Department allowed them to harvest that years' crops and salvage what they could of their buildings, and most were able to rebuild elsewhere. Although displaced, they were able to reestablish elements of their community - congregations built new churches, businesses were rebuilt, social ties were maintained. Much of the black community was able to establish new farms north and west of Huntsville along what is now Jordan Lane. Methodist congregants displaced from Mullins Flat and Pond Beat rebuilt the Center Grove Methodist Church north of the Arsenal which still boasts a thriving membership. Many of these former residents were ultimately buried in the Center Grove and Northside Cemeteries near the center of the transplanted community. Many of the former residents were able to find work on the new federal installation.