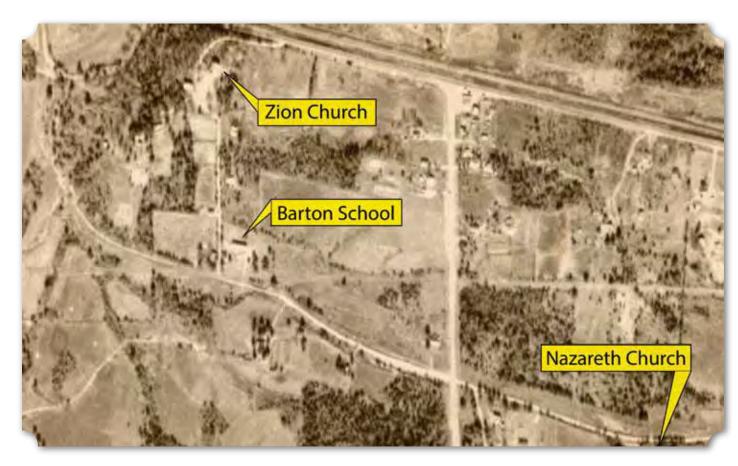

These inequalities aside, many in the black communities of Pond Beat and Mullins Flat enjoyed a solidly middle class lifestyle. While schools and other public facilities were strictly segregated, the rural black communities invested heavily in their communities establishing local schools, donating land for churches and community cemeteries, and running successful businesses. A few in the community could even be considered affluent. Some acquired extensive farms and built some of the finest homes in the area. Frank and Addie Jacobs, for example, who with various business partners owned nearly 600 acres in Pond Beat lived in a large two story house with a full concrete basement. The Barley family owned 345 acres in Pond Beat by 1941, and those who grew up on the farm remember a tidy manicured homestead with white-trimmed buildings and flower beds with acres of rich farmland, forests for hunting, and a large pond for swimming

and fishing. In addition to income from crops and rent, David Barley operated a sorghum mill where many in the community brought their cane for processing. Yancy Horton owned 380 acres. He was known as one of the wealthiest men in Pond Beat and donated the land for the Horton School with matched funding from the Rosenwald Foundation.