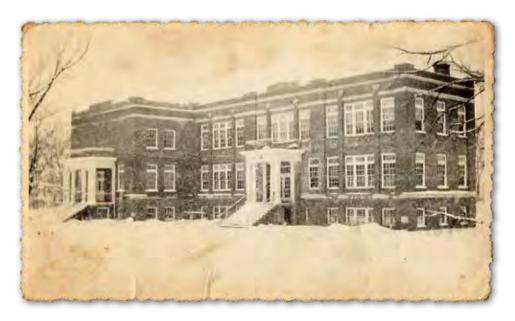

l dropped the first six grades and became Trinity High School. In



(Left) Excerpt of Athens Sanborn Fire Insurance Maps from 1884 and 1889 Showing the Athens L&N Depot and the Original Trinity School Building (Library of Congress – Online)

1943, the faculty became entirely African American and in 1950, the AMA transferred Trinity to the state of Alabama. The school was closed in 1970 due to integration.

A school building from the 1950s still stands on the site on Browns Ferry Road site along with a historical marker. There is another historical marker in downtown Athens at the site of the Trinity School Cistern, which comprises the only remaining physical remnant of the 19th-century school.



**(Above)** Postcard of Trinity School, 1908 (Limestone County Archives, Athens, Alabama)





(Above) Photograph of Trinity School in 1930 (Athens Limestone Community Association) (Below) Photograph of Trinity Students in a Sewing Class, Date Unknown (Athens Limestone Community Association)



(Above) Photograph of Trinity Students, Class of 1935 (Athens Limestone Community Association) (Below) Photograph of Trinity Baseball Team, 1920 (Limestone County Archives, Athens, Alabama (Courtesy of Col. James L. Walker)







### Belle Mina

Belle Mina is a community in southeast Limestone County just north of Mooresville. It is named after the plantation of Thomas Bibb, who became Alabama's second governor in 1820 after the death of the state's first governor and Bibb's brother, William Wyatt Bibb. Belle Mina Plantation originally contained 2,500 acres with the 1826 Georgian style hou