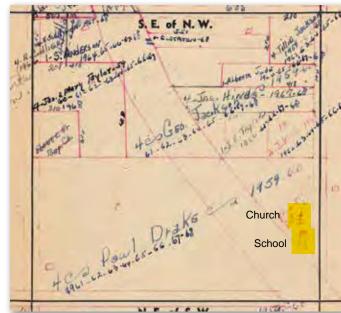

These inequalities aside, many in the black communities of Pond Beat and Mullins Flat enjoyed a solidly middle class lifestyle. While schools and other public facilities were strictly segregated, the rural black communities invested heavily in their communities establishing local schools, donating land for churches and community cemeteries, and running successful businesses. A few in the community could even be considered affluent. Some acquired extensive farms and built some of the finest homes in the area. Frank and Addie Jacobs, for example, who with various business partners owned nearly 600 acres in Pond Beat lived in a large two story house with a full concrete basement. The Barley family owned 345 acres in Pond Beat by 1941, and those who grew up on the farm remember a tidy manicured homestead with white-trimmed buildings and flower beds with acres of rich farmland, forests for hunting, and a large pond for swimming

and fishing. In addition to income from crops and rent, David Barley operated a sorghum mill where many in the community brought their cane for processing. Yancy Horton owned 380 acres. He was known as one of the wealthiest men in Pond Beat and donated the land for the Horton School with matched funding from the Rosenwald Foundation.