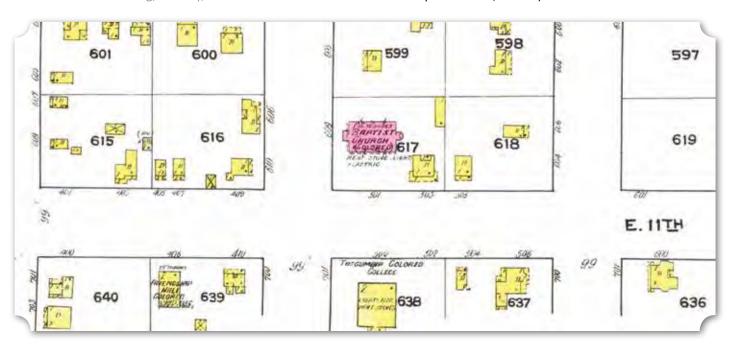

e in the same cemetery. While many integrated cemeteries existed in the 19th century, this law forced communities to either create new burial grounds or establish adjacent African American sections within existing cemeteries. Following the Civil Rights Act of 1968, this active cemetery eventually became integrated.



### First Missionary Baptist Church of Tuscumbia

Located in southeast Tuscumbia in a historically African American neighborhood, the First Baptist Church of Tuscumbia is situated on the northeast

(Below) Excerpt of Sanborn Fire Insurance Map of Tuscumbia, Colbert County, 1921. Showing First Missionary Baptist Church of Tuscumbia as "Baptist Church (Colored)" and Trenholm High School as "Tuscumbia Colored College." (University of Alabama, Historical Map Collection, Online)



corner of 11th and High streets. The congregation is one of the oldest in North Alabama, established at the end of the Civil War by the Elder W. E. Northcross. Northcross was a Colbert County native, born in 1840 and ordained into the Baptist ministry in 1867 by Rev. Slater (white) and Rev. Henry Bynum (African American). Cited for pioneering many churches in Colbert, Franklin, Lauderdale, Lawrence, and Morgan counties, Northcross often worked alongside Dr. Joseph Shackleford, a white minister. He is credited with establishing the African American Baptist churches in Tuscumbia, Sheffield, and Barton in Colbert County.

The church originally had no particular meeting place, but eventually was able to purchase a lot on the corner of 11th and High streets. A building was constructed on that