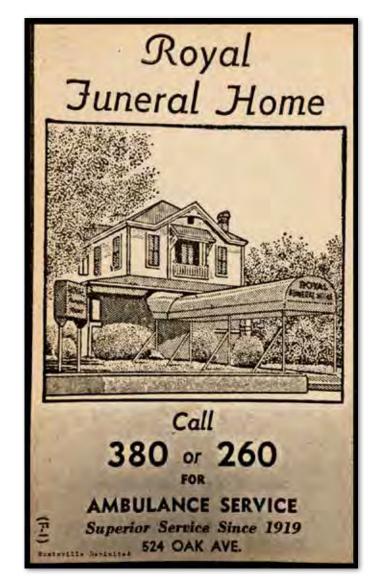

### Tibbs Road

Located on the west side of the community of Toney, Tibbs Road is at the end of Toney School Road. The 200 acres on to the west of the road was owned by farmer of color Calvin Tibbs and his heirs from at least 1920-1959. Another 80 acres to the south was owned by Felix Tibbs and his heirs from at least 1920 to 1940.

#### Royal Funeral Home

The Royal Funeral Home (RFH) began in 1918 as the Royal Undertaking Company. Originally located downtown at 118 Homes Street, the RFH was first owned and operated by Charles King Binford. Binford ran the business for 22 years before his death in 1940. From that time

(Top Right) Advertisement for the Royal Funeral Home (Huntsville Revisited Facebook Page (Right) Photograph of the Royal Funeral Home (Huntsville Revisited Facebook Page)







| 23 |                | 65 66       | Server    | Burress 8.1/ | Head   | BM Oct.  | 1857 42 m 18     | Habane                                      | Habama   | Habama   |   | Physician!       | 0 | Uso year year OF A.                      | 23 |
|----|----------------|-------------|-----------|--------------|--------|----------|------------------|---------------------------------------------|----------|----------|---|------------------|---|------------------------------------------|----|
| 24 |                |             | 00        | Sohhia D.    | Wile   | BFApril  | 1962 38 711 18 1 | 1 Alabama                                   | Habama   | Habama   |   | Schoolteacher    | 4 | Les Tre year                             | 24 |
| 25 |                |             |           | new