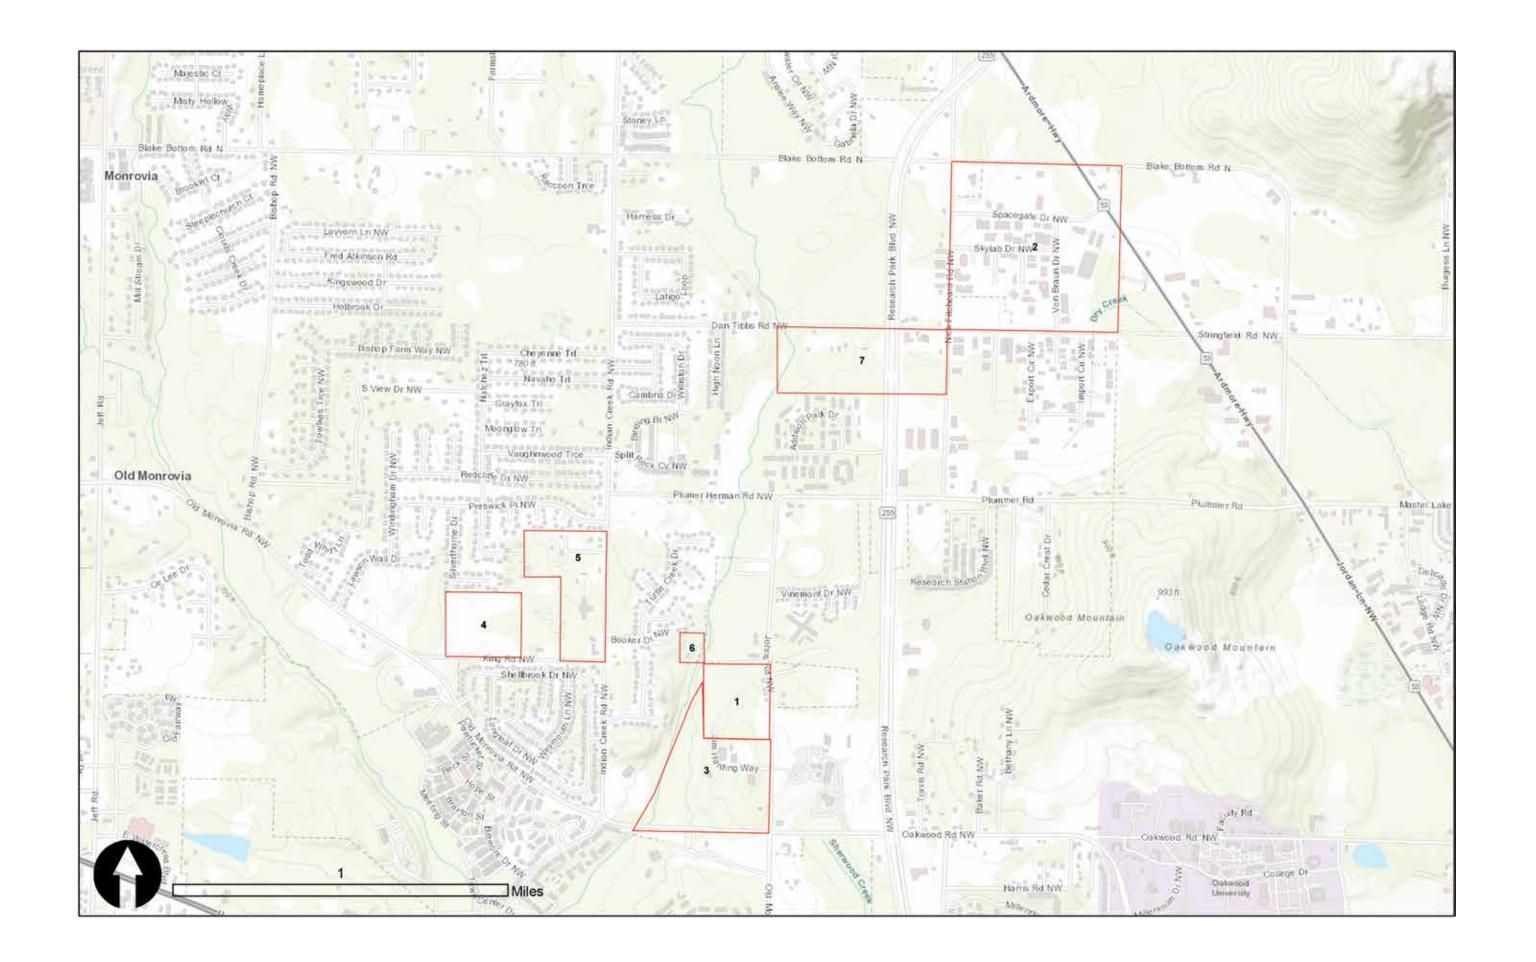

ridianville African American Landowners

- 1. Battle, Burns 1920-1954
- 2. Conley, Jr., Pascal 1910-1920
- 3. Conley, Will & Mollie 1900-1930
- 4. Conley, Willie E. & Milton 1900-1930
- 5. Cotton, Jim & Mary E. 1920
- 6. Craighead, Miles 1920
- 7. Crutcher, David & Lucy 1910-1940
- 8. Garner, John 1910-1940
- 9. Hereford, Emanuel 1900-1920
- 10. Kelly, John 1910-1940
- 11. Robinson, Coleman & Walter 1920-1940
- 12. Robinson, F.L. n.d.
- 13. Robinson, Robert 1920-1940





## Monrovia African American Landowners

- 1. Davis, Turner 1920-1942
- 2. Horton, Sr., Yancy & Heirs 1942-1947 and Nick Fitchear 1948-1959"
- 3. Lane, Jerry & Heirs 1920-1934
- 4. Thompson, Addie & Heirs 1920-1954
- 5. Thompson, Jerry 1920-1954
- 6. Thompson, Jerry 1941-1944
- 7. Tibbs, Dan Sr. & Lula & Heirs 1950-1978





# New Market African American Landowners

- 1. Baker, Jim & Mary M. 1920-1940
- 2. Baker, Peter 1920-1930
- 3. Baker, Stephen 1920
- 4. Berry, George & Francis 1920
- 5. Brown, Tetsey & Minnie 1920-1940
- 6. Burress, Jim n.d.
- 7. Criner, Edna 1920-1940
- 8. Criner, Edna 1920-1940
- 9. Criner, Martha n.d.
- 10. Davis, Sam & Pinkie 1900-1920
- 11. Davis, Sam & Pinkie 1900-1920
- 12. Davis, Sam & Pinkie 1900-1920
- 13. Davis, Sam & Pinkie 1900-1920
- 14. Davis, Sam & Pinkie 1900-1920
- 15. Hambrick, Joseph C. n.d.
- 16. Hambrick, W.S. n.d.
- 17. Hereford, Henly 1900-1940
- 18. Maples, Jim 1920
- 19. Parker, Lindsey 1920-1930
- 20. Peevy, Andrew 1920
- 21. Peevy, Charles & Martha 1920
- 22. Peevy, Charles & Martha 1920
- 23. Petty, Alex 1920-1940
- 24. Petty, Sam n.d.
- 25. Walker, Mary E