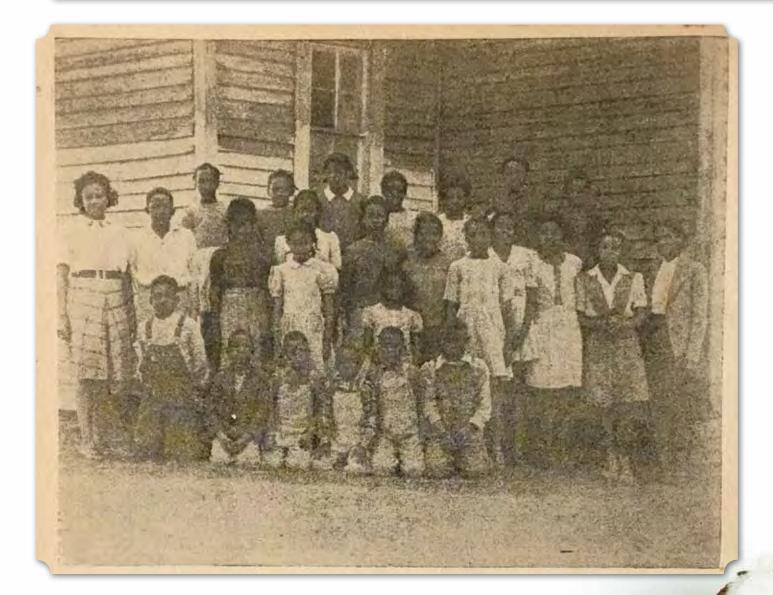

These inequalities aside, many in the black communities of Pond Beat and Mullins Flat enjoyed a solidly middle class lifestyle. While schools and other public facilities were strictly segregated, the rural black communities invested heavily in their communities establishing local schools, donating land for churches and community cemeteries, and running successful businesses. A few in the community could even be considered affluent. Some acquired extensive farms and built some of the finest homes in the area. Frank and Addie Jacobs, for example, who with various business partners owned nearly 600 acres in Pond Beat lived in a large two story house with a full concrete basement. The Barley family owned 345 acres in Pond Beat by 1941, and those who grew up on the farm remember a tidy manicured homestead with white-trimmed buildings and flower beds with acres of rich farmland, forests for hunting, and a large pond for swimming

and fishing. In addition to income from crops and rent, David Barley operated a sorghum mill where many in the community brought their cane for processing. Yancy Horton owned 380 acres. He was known as one of the wealthiest men in Pond Beat and donated the land for the Horton School with matched funding from the Rosenwald Foundation.