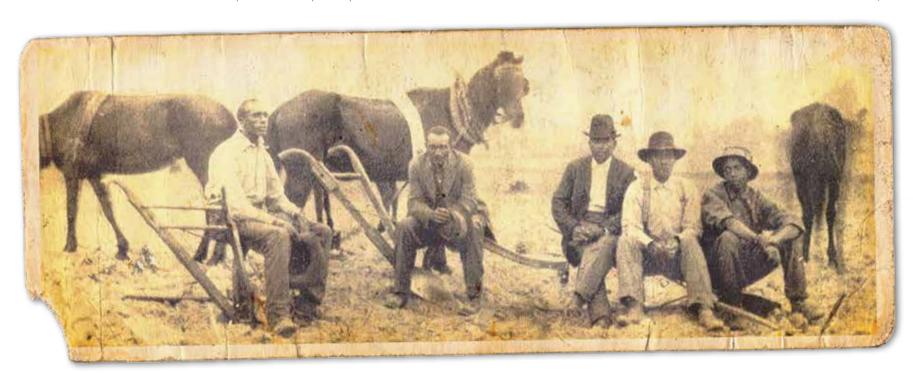

rs and her father farmed the land. After the family moved out of Pond Beat in 1941, they moved to Clinton Street in West Huntsville. Her parents bought a house and a parcel of land outside of town that they rented to a tenant. By the time the family moved to Huntsville, none of the younger generation had an interest in farming. According to Maureen, the children all wanted to go off to school and leave the farm.

Maureen, herself, went to Councill High School and then Alabama A&M University. She graduated there and continued to work in accounts receivable for 25 years.

#### The Jacobs Family

One of the most prominent families of color from the Pond Beat community was the Jacobs family. There are several landowning members, and the Jacobs family have connections through marriage to many





(Left) Photograph from a Recent Archaeological Excavation of the Frank and Addie Jacobs House Site - Cistern (Redstone Arsenal (Below) **Photographs** from a Recent Archaeological Excavation of the Frank and Addie Jacobs House Site – Rock Wall (Redstone Arsenal)



(Right)
Photographs
from a Recent
Archaeological
Excavation of the
Frank and Addie
Jacobs House
Site – House
Foundation
(Redstone
Arsenal)



other Pond Beat and Mullins Flat families. By the 1930s, many of the Jacobs family members owned property along Farley-Triana Road, including Zera, Dock, Addie, Frank, and Booker Jacobs. Addie and Zera Jacobs were sisters who married brothers Frank and Dock Jacobs, respectively. The women's maiden name was Jacobs as well. Booker was the brother of Addie and Zera.







(Left) Photogra