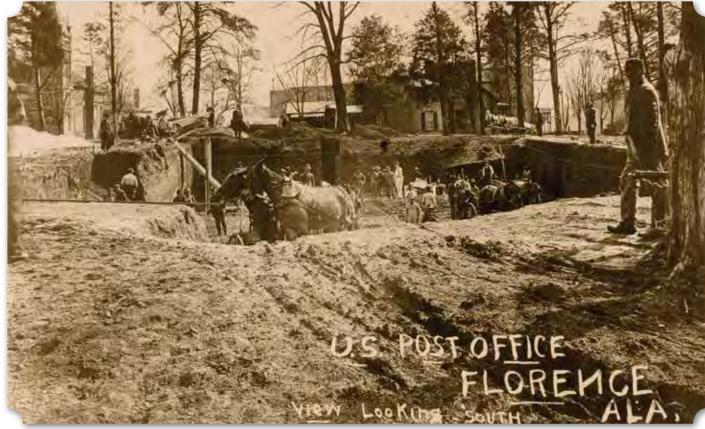

r, east of downtown. It quickly became a large and important employer in town. While most of the workers were

COMMUNITIES
CEMETERIES
CHURCHES
PLANTATIONS
SCHOOLS





(Above) Image of a Blacksmith Shop in Florence, Circa 1900 (Florence-Lauderdale Public Library, Courtesy Margaret Heath) (Left) Postcard of Downtown Florence, Circa 1910s (Florence-Lauderdale Public Library, Courtesy Robert Whitten) (Top Right) Photograph of Men Working on the Foundation of the Florence Post Office, Many of them African American, 1912 (University of North Alabama, Collier Library, Archives & Special Collections) (Right) Photograph of Men Working on the Foundation of the Florence Post Office, Many of them African American, 1912 (University of North Alabama, Collier Library, Archives & Special Collections)







white men, African Americans were employed at low level positions. According to the National Register nomination form, workers of color were given "menial tasks" and were segregated from the white workers. Though a community for the workers sprung up on the east side of town complete with stores and churches, not all were open to African Americans. There were four churches for white workers in the vicinity, but only one church for African Americans, located far from the community. Florence Wagon Works continued to operate through the 1930s and the construction of Wilson Dam, but it could not survive the coming of the automobile and closed in 1941.

Other industrial companies to join Florence Wagon Works at the turn of the century were: Tennessee Valley Fertilizer Company (1897), Bellam