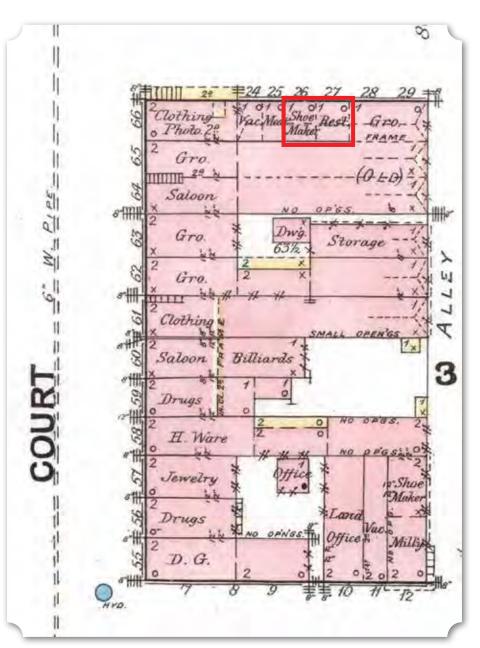

ctory for Shoemakers – People of Color, such as Mr. Seawright, are Denoted by \* (Ancestry.com, U.S. City Directories, 1822-1995) (Bottom) 1900 Census Record for George W. Seawright (National Archives and Records Administration via Ancestry.com)

#### SHOEMAKERS

Buchanan H P, 61 Huntsville rd Chiriaco Vincent, 322 E Tennessee Coats Frank, 221 S Pine Garibaldi John, 104 E Mobile Halter C B, 121 E Tennessee Halter C J, 106 E Mobile Hartlino W G, 523 Royal av \*Seawright G W, 117½ E Tennessee (Below) Excerpt of Sanborn Fire Insurance Map of Florence, Lauderdale County, Alabama, 1889. Showing the Stafford Block. On the Top End of the Map, the "Shoe Maker" Was Most Likely Seawright and the "Rest"aurant Most Likely Belonged to Streiter (University of Alabama, Historical Map Collection, Online





#### Livery and Groomsmen

A particularly 19th century occupation was manning livery stables – stables that kept horses for hire as needed. This industry spilled over into the 20th century, but was suddenly replaced by the automobile in the late 1910s to 1920s. The prominent grooms of Florence from the end of the Civil War to the end of the era of horse-drawn carriages were a father-son team: Rush Patton, Sr. (c. 1837-1907) and Rush Patton, Jr. (1864-after 1930). Patton, Sr. was a free person of color before the war. His father was a white man from Ireland, possibly William Patton, a slave owner who came to Florence in the 1840s. Patton, Sr. opened a livery, feed, and sale stable in October 1865 and became one of Florence's most successful businessmen of color. By the 1880s his busines