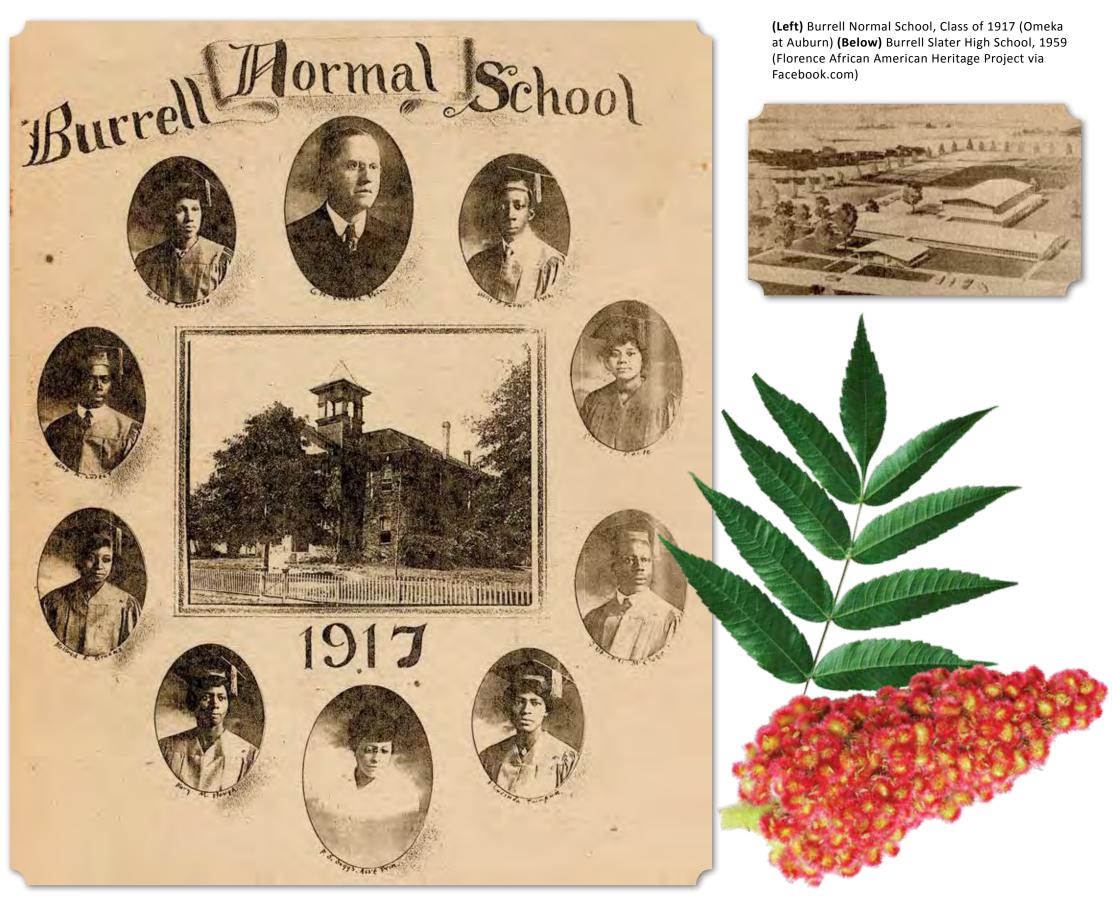

and changed the name to Burrell High School. The school was moved to the Slater Elementary school



on South Court Street in 1951, combining the names the school became known as Burrell Slater High School.

The building on South Court burned in 1958 and the current building on West College was constructed. This school supposedly cost \$515,000 to build in 1960. It served the African American community until 1969. After the school was forced to close due to integration, it was used as Florence's first vocational school.

(Left) 1971 USGS Topographic Map of Southwest Florence – Burrell Slater High School, Florence, Alabama Quadrangle (Below) Burrell Normal School, 1904 (Florence African American Heritage Project via Facebook.com)



KEY

COMMUNITIES
CEMETERIES
CHURCHES
PLANTATIONS
SCHOOLS



### 8

### Coffee School (Rosenwald)\*

The Coffee Rosenwald School was built in Lauderdale County in the early 20th century under the direction of the Tuskegee Institute. It was located about three miles west of Florence between Gunwaleford and Waterloo roads, along County Road 23. It most likely dates to the mid-1910s, when other Tuskegee Institute schools were built; however, it does not appear on a 1916 topographic map. It does appear on the 1936 USGS topographic map as "Coffee Rosenwald School" in an isolated area west of Florence. It is also indicated on the 1940 census map as a symbol with no label. By 1957, there is no symbol for a school, but there is a building in the same location, possibly the former schoolhouse. There are two houses in the approximate location of the Coffee