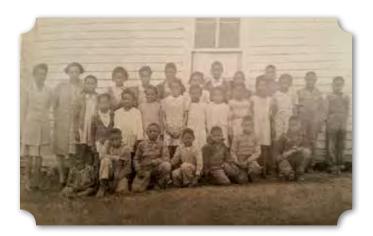

from at least 1900 to 1940.

Mrs. Mary Horton was the first teacher of the one-room schoolhouse. The entire community was involved in the creation of Big Creek School. Mrs. Horton and her students dug a well themselves. Eventually the school expanded to two rooms and two teachers. Some of the teachers who served here were Mrs. Eliza Mann, Mrs. Golds B. Willis, Mrs. Hattie B. Malone, Mrs. Ada Gurley, Mrs. Annie Gurley, and Ms. Celestene Higgins.

In 1947, Mrs. Maxine Pulley and Mrs. Sadie B.
Malone were the teachers at Big Creek School.
Trustees of the school included Mr. Luther
Beddingfield, Mr. Joe Murray, and Mr. Earl Murray.
Leroy Murray, an original Tuskegee Airman, attended
Big Creek School as a child. The Jones, Horton, and
Gilbert families also sent their children to this school.



(Below) Excerpt from 1900 Federal Census (Above) Fig 32. Big Creek School Class Photograph, 1940s. Teachers Maxine Pulley and Sadie B. Malone are at the Left.





(Top) 1936 USGS Topographic Map Showing Big Creek School (Above) 1951 USGS Topographic Map Showing Big Creek School and New Berea Church

| /12       | 124 Hungas | we les une ! | Hend     | B 200  | al 1 1404 36 | VA 14    | alestana | Ulabanea  | alulmina  | 1  | Thur mer         |      |     | are me  | 0 4 7 |
|-----------|------------|--------------|----------|--------|--------------|----------|----------|-----------|-----------|----|------------------|------|-----|---------|-------|
|           | -          | Bettie 37    | Wille    | 8 7    | Oct 1845 34  | m 14 6 5 | alabana  | alabame   | aleverna  | 34 |