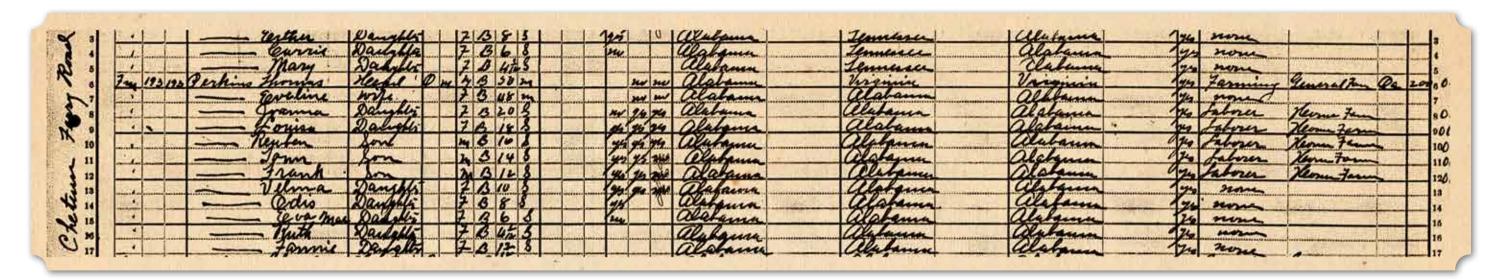

## PREFACE RESEARCHING AFRICAN AMERICAN COMMUNITIES

n an effort to uncover information to accompany the archaeological remains recovered from African American yeomen farm sites on Redstone Arsenal, historical research was conducted. The scope of the research was expanded beyond the boundary of the Arsenal to include the entire Middle Tennessee Valley. The objective was to recover historical information about African Americans in North Alabama, particularly in regards to landownership and farming. Although there is an abundance of information about African American communities and individuals in North Alabama, there exist very few comprehensive studies on the subject. This atlas covers the century from 1860 to 1960 with a focus on the early 20th century (1900-1940) due to the abundance of information from this period. Written records from the 19th century pertaining to African Americans farming landowners is a scarce commodity. Likewise, the U.S. census records prior to 1900 do not include all the information needed to determine race, landownership, and occupation. By the 20th century, the census is a more robust public document that can be used in tandem with other sources including oral histories. Because many people 80 years or older are still with us today, the last publicly available census records date from 1940, for privacy reasons.