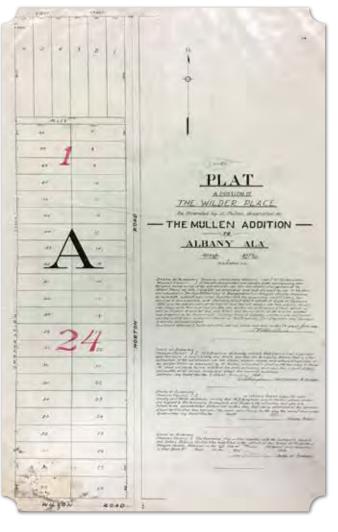

he southeast quarter of Section 21, Township 5 South, Range 4 West – where the Wilder-Edmondson residence was later located.

The plantation became famous once Lelia Seton Edmondson (1861-1949) purchased the property. Known as a local pioneer of Decatur, Edmondson moved to the area as a child. She married Charles Wilder, the owner of the 1,700-acre Wilder Plantation – land he purchased from Rhodes. Unfortunately, Mr. Wilder died soon thereafter and Mrs. Wilder became the lady of the Wilder Place. Although she remarried in 1912, she outlived Col. W.B. Edmondson as well, who died in 1938.

Mrs. Edmondson was keen on politics and economics. She tightly controlled her land and its cotton production for the benefits of the community. Unlike Ms. Lilian Ray Nelson and the Cedar Lake Colony that



sold land to many African American farmers south of Decatur, Mrs. Edmondson used the Wilder Place to rent land to many poor African American and white tenant farmers.

Although Mrs. Edmondson was reticent about breaking up her lands, by the 1930s, much of the large estate was beginning to be developed into the subdivisions that are known today.

58

#### Zion Church and School\*

The only evidence of the Zion Church found is in the 1920-1928 Morgan County Land Books, where it is simply labeled, "Negro Church." On the 1936 topographic map, the Zion School is in approximately the same location, as it was not uncommon to have African American schools in churches before the county desegregated. The school is only labeled on maps from the 1930s. An aerial view of the location retains evidence