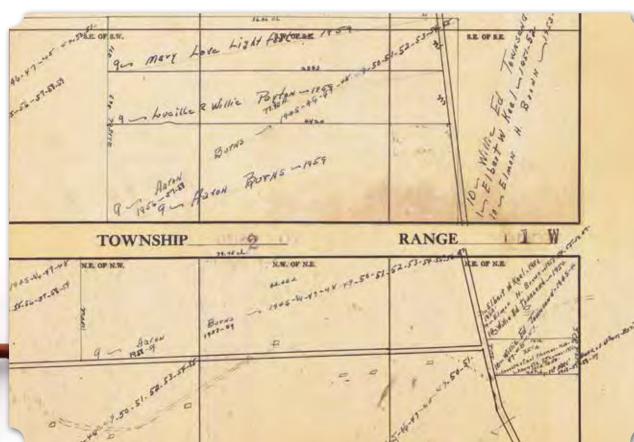

| Loager m      | ney 22 8 no 4      | ( Oaks men  | & madison alabama us XOV2 | 4 1              | 30  | Farm Lotare | Daniel But              | 5 124  | rue   |

(Top) 1930 Federal Census Showing Emanuel Wilburn with His Daughter and Grandson, James Bruce, Living with Him (National Archives and Records Administration via Ancestry.com) (Above) 1940 Federal Census Showing Celeste and James B. Horton Living off of Triana Pike (National Archives and Records Administration via Ancestry.com) (Right) The Marriage Record of James B. and Callie S. Horton, 1952, Lincoln County, Tennessee (Ancestry.com)

(Left Portrait) James
Bruce Horton, Father
of Ms. Deborah
Horton Jordan
(Courtesy Ms. Jordan)
(Right Portrait) Callie
Sue Horton, Mother
of Ms. Deborah
Horton Jordan
(Courtesy Ms. Jordan)















391 - MADISON

5.

## Landownership Maps



## Cluttsville African American Landowners

- 1. Conley, Jonas 1910-1920
- 2. Corey, Edmond 1910-1920
- 3. Fearn, Paralee & Isham 1910-1930
- 4. Ford, Louis 1910-1930
- 5. Ford, Louis 1910-1930
- 6. Garner, Frank n.d.
- 7. Gooch, Clifton n.d.
- 8. Gurley, Sydney 1920-1940
- 9. Gurley, Sydney 1920-1940
- 10. Gurley, Sydney 1920-1940
- 11. Hammonds, Cary 1910-1920
- 12. Harvest School n.d.
- 13. Hatchett, Richard N. n.d.
- 14. Jordan, George 1920
- 15. Moore, Matilda E. n.d.
- 16. Moore, Matilda E. n.d.
- 17. Moore, Offie and Heirs 1920-1940
- 18. Moore, Ransom 1910-1920
- 19. Moore, Richard & Heirs 1920-1938
- 20. Penny, Louis G. n.d.
- 21. Seay, Lucy Ellen 1910-1930
- 22. Seay, Lucy Ellen 1910-1930
- 23. Steele, Mattie & John 1920-1930
- 24