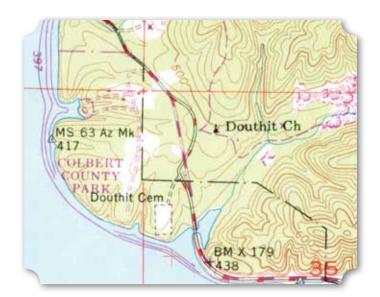

|
| Payne     | Eddie      | -          | 1906       | Son of Andy & Martha Payne                          |
| Shannon   | Mary       | 1879       | 1924       | Age 45 Years                                        |
| Trotter   | Hannah     | -          | 1902       | Wife of John Trotter                                |
| White     | Peggie     | -          | 1896       | Wife of Frank White                                 |
| White     | Sophia     | 1875       | 1923       |                                                     |
| Williams  | Florence   | 1878       | 1898       | Wife of John Williams                               |
| Woodruff  | Mary       | 1849       | 1927       |                                                     |



(Above) 1953 USGS/TVA Topographic Map of Douthit Cemetery, Margerum, Alabama Quadrangle

cemetery in the early 1930s, there were only 28 graves present. Despite being surveyed a few years earlier, the cemetery does not appear on the 1936 USGS/TVA topographic map. It is first recorded on the 1953 topographic map.

This cemetery is thought to date as early as the 1850s and most likely contains numerous unmarked graves. The earliest marked grave is that of Elizabeth Hurd (died 1895), wife of Benjamin Hurd. Other family names include Craig, Holiday, and Johnson.

The Douthit Cemetery began as the African American section of the larger, integrated cemetery that it is today. From 1901 to 1968, Alabama state law prohibited the burial of African Americans and white people in the same cemetery. W