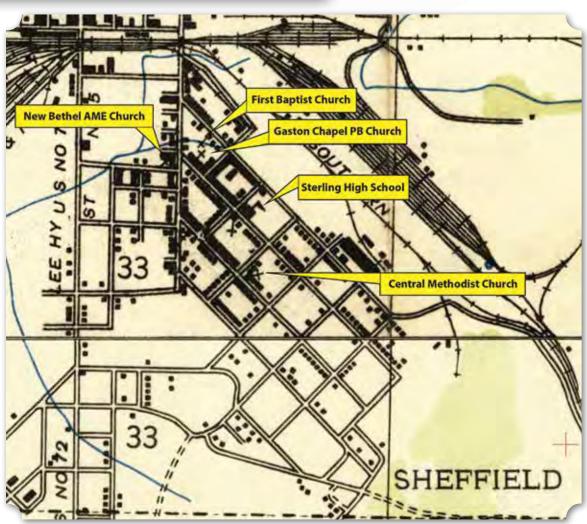

#### Life in Pond Beat and Mullins Flat

The rural communities that were displaced by the establishment of Redstone Arsenal in the early 1940s were an interesting microcosm of the black experience in the Middle Tennessee Valley. When the U.S. Government began acquiring the land in 1941, 47% of the landowners were African American, but their properties made up only 24% of the total land area purchased by the U.S. Government. Most of the remainder including many of the largest parcels was owned by white absentee landowners, many of whom lived in Huntsville and other urban centers and were descended from the wealthy planter families that owned the cotton plantations there throughout the 19th century.

was on the southern half in the low swampy lands along Huntsville Spring Branch. The biggest concentration of black-owned land was between the Spring Branch and the Tennessee River in a district historically known as Pond Beat, a name that evokes the low swampy character of the landscape.