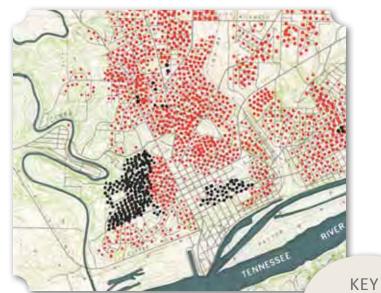

**(Right)** Property Ownership prior to Redstone Arsenal Acquisition, by Race and Residence (Redstone Arsenal)

Mitigation measures for the loss of these three sites was easy to come up with for the first criterion – we set about excavating the three sites to capture as much archaeological data as possible before the sites were destroyed. The results were a treasure trove of artifacts and archaeological data that revealed just how industrious and affluent the historical occupants were. The artifacts they left behind indicated a high degree of economic engagement. The farming families that lived at these sites bought name-brand clothes, foodstuffs, toys, and even vehicles. At a time when most people in rural Alabama still relied on horses and mules for transportation, these people drove Fords and Chevrolets. They ate well and built for themselves small but sturdy homes. It was clear, that for these rural African Americans, even though they undoubtedly dealt with the injustices of segregation and bigotry of the Jim Crow South, owning land brought them a degree of independence, wealth, and social mobility that was denied many of their contemporaries.