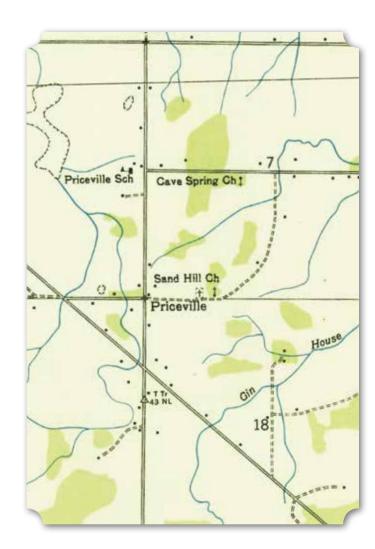

land for the school was owned by an African American farmer. By the time the land was acquired by 3M, the two acres for the school was owned by John and Lela Booker, who had owned it since 1930.

## 34

#### New Jones Chapel

This church is one of three in the planned African American community of Cedar Lake. Located off Ray Avenue the church has served the community since at least the 1930s.

#### 35 Priceville

KEY

SCHOOLS

The town of Priceville is located southeast of Decatur along Highway 67, about halfway to Somerville. Although the town is marked on an 1888 map of North Alabama, it was not a separately enumerated district in the 1900 census. It is possible that the area was captured in the districts comprising the surrounding towns and city of Decatur, Hartselle, and Somerville.



(Above) 1936 USGS/TVA Topographic Map, Decatur Quadrangle, of West Half of Priceville

While the overall population of Priceville steadily rose between 1910 and 1940, the number of African American households declined from a high of 39% to a low of 20%. Despite the decline in population, the percentage of landowning farmers held at about 17%. During the early 20th century, Priceville was home to 11-14 African American-owned farms - or about one out of every three African American households.

Throughout the early 20th century, there were 10 African American landowning farming families that lived in the Priceville area. Most families had a single family member that owned a farm for a decade or two. But there were four families – the Aldridges, Garths, Hamptons, and Ryans – that owned thei