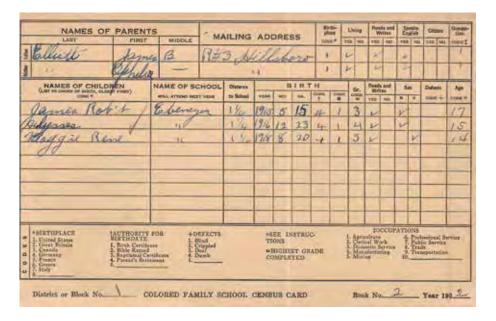

## PREFACE RESEARCHING AFRICAN AMERICAN COMMUNITIES

n an effort to uncover information to accompany the archaeological remains recovered from African American yeomen farm sites on Redstone Arsenal, historical research was conducted. The scope of the research was expanded beyond the boundary of the Arsenal to include the entire Middle Tennessee Valley. The objective was to recover historical information about African Americans in North Alabama, particularly in regards to landownership and farming. Although there is an abundance of information about African American communities and individuals in North Alabama, there exist very few comprehensive studies on the subject. This atlas covers the century from 1860 to 1960 with a focus on the early 20th century (1900-1940) due to the abundance of information from this period. Written records from the 19th century pertaining to African Americans farming landowners is a scarce commodity. Likewise, the U.S. census records prior to 1900 do not include all the information needed to determine race, landownership, and occupation. By the 20th century, the census is a more robust public document that can be used in tandem with other sources including oral histories. Because many people 80 years or older are still with us today, the last publicly available census records date from 1940, for privacy reasons.