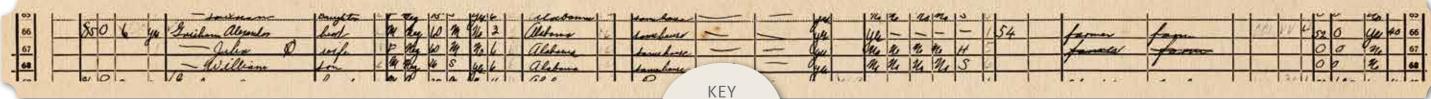

displays a trend of high retention of farm ownership, with many of the farms owned by the same person through each decade. In 1910, more than half of the 24 African American-owned farms were owned by the same person the previous decade. Over a third of the African American-owned farms in 1920 were under the same ownership in 1910, and seven of those had been owned by the same person since 1900. The 1930 census displays a similar trend: nearly half of the farms were previously owned, eight of which were owned since 1910 and three since 1900.

As the overall population of Oakland grew, the African American population dropped to 46% in 1910, where it remained through 1930. The community began to decline by 1940 when many families moved into the city, particularly the Canaan neighborhood of



COMMUNITIES
CEMETERIES
CHURCHES
PLANTATIONS
SCHOOLS

southwest Florence. The number of landowners declined from 34 to 21 African American-owned farms, and the overall number of households

Spring, Alabama Quadrangle

(Below) 1924 USGS Topographic Map of Oakland School, Gravelly Spring, Alabama Quadrangle (Bottom) 1926 USGS Topographic Map of Oakland School, Gravelly



of color in Oakland declined to 37%. Still, this was over one-third of the total population and a sizable community.

(Below) 1936 USGS Topographic Map of Oakland School, Sinking Creek Alabama Quadrangle (Bottom) 1972 USGS Topographic Map of Galilee Church, Sinking Creek Alabama Quadrangle





It appears that long-term landownership may have played a role in determining whether to stay on the farm or join the movement of