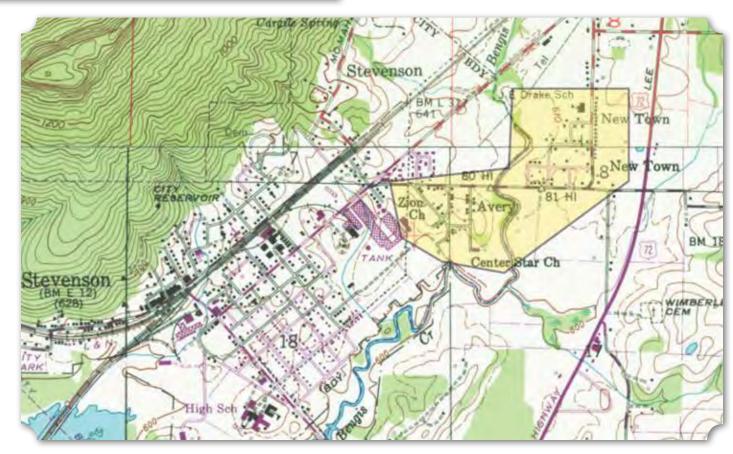

was on the southern half in the low swampy lands along Huntsville Spring Branch. The biggest concentration of black-owned land was between the Spring Branch and the Tennessee River in a district historically known as Pond Beat, a name that evokes the low swampy character of the landscape.

These inequalities aside, many in the black communities of Pond Beat and Mullins Flat enjoyed a solidly middle class lifestyle. While schools and other public facilities were strictly segregated, the rural black communities invested heavily in their communities establishing local schools, donating land for churches and community cemeteries, and running successful businesses. A few in the community could even be considered affluent. Some acquired extensive farms and built some of the finest homes in the area. Frank and Addie Jacobs, for example, who with various business partners owned nearly 600 acres in Pond Beat lived in a large two story house with a full concrete basement. The Barley family owned 345 acres in Pond Beat by 1941, and those who grew up on the farm remember a tidy manicured homestead with white-trimmed buildings and flower beds with acres of rich farmland, forests for hunting, and a large pond for swimming

and fishing. In addition to income from crops and rent, David Barley operated a sorghum mill where many in the community brought their cane for processing. Yancy Horton owned 380 acres. He was known as one of the wealthiest men in Pond Beat and donated the land for the Horton School with matched funding from the Rosenwald Foundation.