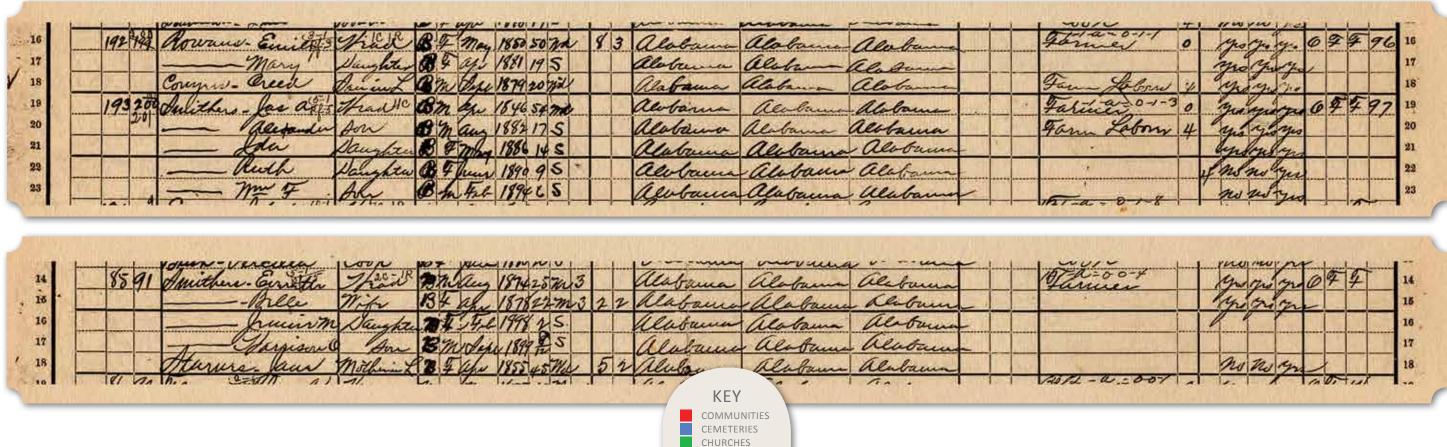

Based on data from the 1940 U.S. federal census, around 70% of the families residing in Route 4 of Precinct 1 of Huntsville, the area encompassing Mullins Flat, rented their homes. A little over half of these were black. The disparity was even starker in Precinct 6 of Whitesburg west of Highway 38 which included the communities of Farley and Pond Beat, where 84% of the households rented their homes. Of these renters, 80% were black. Particularly in Pond Beat, the family names of many of the tenants were the same as those of landowners in the community and they were probably related. Often, the lines seem to have been

blurred as far as which family members actually held title to the land. In fact, in many cases, people who are known landowners based on deeds are listed in the census as being renters, possibly implying that while they owned farms, they rented their homes, although more likely, this is a reflection of bias on the part of the enumerator against the likelihood of African Americans owning land.