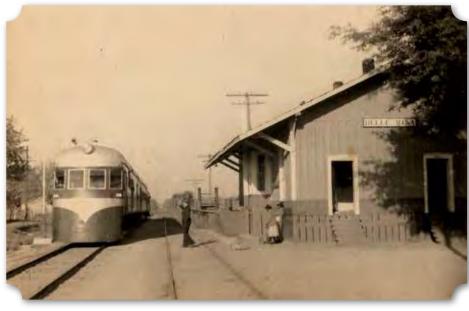

te was originally planned through Mooresville, but the residents there did not want the noise and smoke. The construction date of the Belle Mina train depot is unknown but there is speculation that it may be one of the oldest in Alabama. In 1904, President Teddy Roosevelt took a tour by train and is said to have stopped at the Bella Mina station where he spoke from the rear vestibule of the train. The depot was moved from its original location along the tracks to the corner of Mooresville and Garrett roads with hopes of restoration.

The small community of Belle Mina has had at least four African American churches: Jerusalem Primitive Baptist, Morning Star United Methodist, New Heaven Cumberland Presbyterian, and New Zion Missionary Baptist. Counting all the churches in Belle Mina, there



(Above) Photograph of Belle Mina Railroad Station, 1941 – Note the Two Entrances, the One of the Right is Marked "Colored." (Limestone County Archives, Athens, Alabama via AL.com) (Below) "North Alabama Railroad Club's 2-8-0, No. 77, High Balls through Belle Mina, Alabama with Club's First Excursion Train, 'The Charles Smith Special', on May 16, 1971. This Bit of Old Time Nostalgia is Contributable to the Fine Cooperation of the Southern Railway System." (Photograph by Craig Faulkner)







CHURCHES PLANTATIONS SCHOOLS



were six in 1936 and four in 1963. The locations and names of all of them is not certain.

An interesting tradition was recently revived by the Belle Mina African American churches. Known as "Belle Mina in May," the tradition is said to date back to the 1870s. On the t