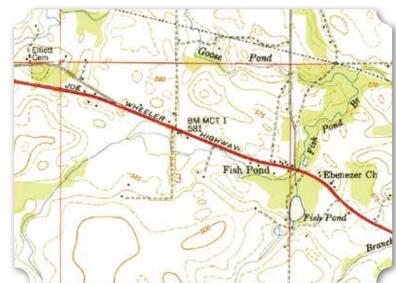

| Alahama I none , and a land                                                                     |







\* Indicates a Historical - Non-Extant Resource

## **7** Ebenezer School\*

The Ebenezer School was located north of Joe Wheeler Highway, east of Hillsboro. The school was one of about 20 rural schools for African American children in the county in the early 20th century. It is included in the school census records for 1930 and on the USGS topographic map in 1936 as "Ebenezer School." However, by 1950, it had been closed, and classes were consolidated in other schools. The 1951 topographic map labels the former school Ebenezer Church, as it is today, the Ebenezer Christian Church.

Topographic Maps of Ebenezer School and Elliott (King) Cemetery (Left Top) 1936 USGS/TVA
Topographic Map, Hillsboro, Alabama Quadrangle (Left Middle) 1948 USGS/TVA Topographic Map,
Hillsboro, Alabama Quadra