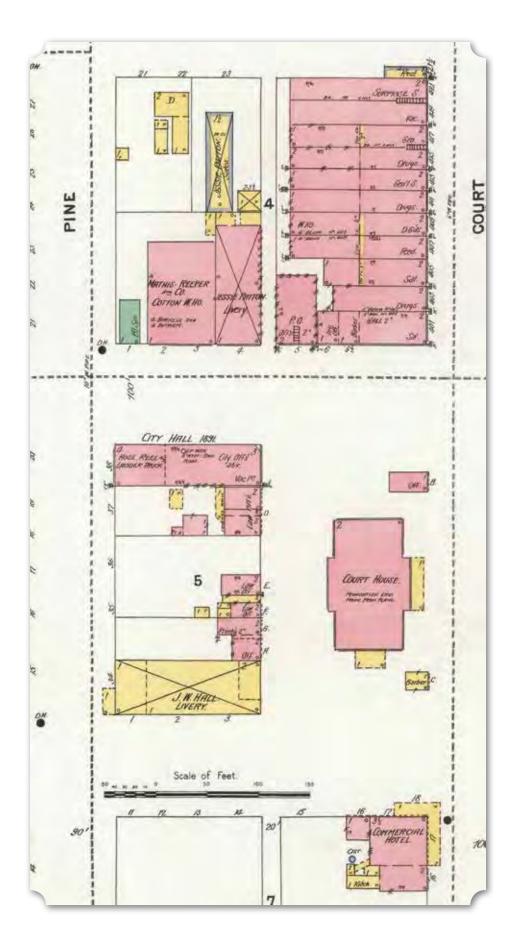

Mitigating for the other criterion required a little more creativity. On a national level, historians have long recognized the significance of landownership to African Americans in the South. After centuries of forced servitude, owning land provided newly freed African Americans a means for self-determination. If they owned land, they could produce food, raise crops, and enjoy relative freedom within the confines of their property. Even before emancipation, a surprising number of free people of color acquired real estate wherever it was not specifically outlawed. Several became guite economically successful, through farming or establishing businesses such as blacksmith shops and livery stables.