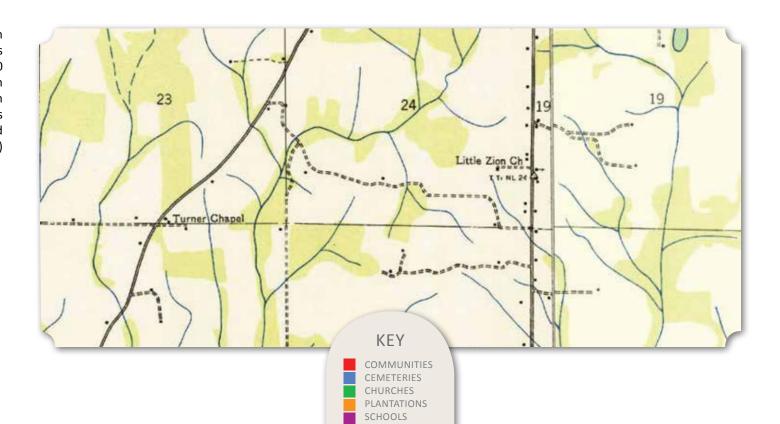

na  | 8mhare    | yes 40                          | 7 ames 7 am | 1 12 40 76 13         |
| 14 110 3 yea Weaven for 52 | Wife 27 No 17 S Mu 6 aletans  | Somelan   | The the the the of              | . Pro-      | 14                    |

(Top) 1930 Federal Census Showing Jordan Townsend (National Archives and Records Administration via Ancestry.com) (Middle) 1930 Federal Census Showing Houston Yarbrough (National Archives and Records Administration via Ancestry.com) (Above) 1940 Federal Census Showing Joe Weaver (National Archives and Records Administration via Ancestry.com)

## 24

## Little Zion Missionary Baptist Church and School\*

Little Zion Missionary Baptist Church is located southwest of Athens on the east side of Lucas Ferry Road. According to the church's website, Little Zion



### (Left) 1935/1936 USGS/TVA Topographic Map of Little Zion Church, Athens and Ripley, Alabama Quadrangles

was established in 1917 when members met at the home of Deacon John and Mother Emma Roberts, who owned a farm on Athens-Browns Ferry Road. The community raised \$50 to purchase an acre of land from Dr. B.S. Kennedy.

The Little Zion School was organized by a few members of the community in 1918. At first, classes met in the church. The building was destroyed by fire in 1927 and classes were temporarily moved to a garage on the Malone Place until a new church and school could be built. The 1930 census showed that Peter and Dan Malone owned farms near Lucas Ferry Road and could possibly have hosted the school.

| 11 1 1 1 1 1 1 1 1 1 1 1 1 1 1 1 1 1 1