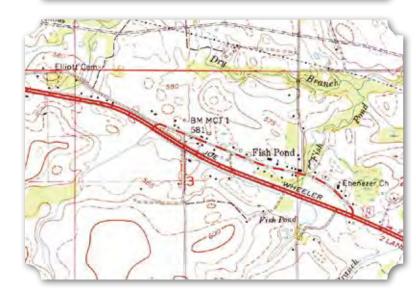

| Alahama I none , and a land                                                                     |







\* Indicates a Historical - Non-Extant Resource

## **7** Ebenezer School\*

The Ebenezer School was located north of Joe Wheeler Highway, east of Hillsboro. The school was one of about 20 rural schools for African American children in the county in the early 20th century. It is included in the school census records for 1930 and on the USGS topographic map in 1936 as "Ebenezer School." However, by 1950, it had been closed, and classes were consolidated in other schools. The 1951 topographic map labels the former school Ebenezer Church, as it is today, the Ebenezer Christian Church.

Topographic Maps of Ebenezer School and Elliott (King) Cemetery (Left Top) 1936 USGS/TVA
Topographic Map, Hillsboro, Alabama Quadrangle (Left Middle) 1948 USGS/TVA Topographic Map,
Hillsboro, Alabama Quadrang