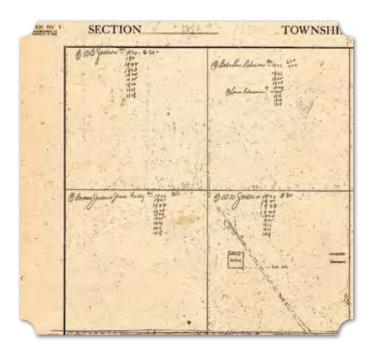

**(Right)** Property Ownership prior to Redstone Arsenal Acquisition, by Race and Residence (Redstone Arsenal)

Mitigation measures for the loss of these three sites was easy to come up with for the first criterion – we set about excavating the three sites to capture as much archaeological data as possible before the sites were destroyed. The results were a treasure trove of artifacts and archaeological data that revealed just how industrious and affluent the historical occupants were. The artifacts they left behind indicated a high degree of economic engagement. The farming families that lived at these sites bought name-brand clothes, foodstuffs, toys, and even vehicles. At a time when most people in rural Alabama still relied on horses and mules for transportation, these people drove Fords and Chevrolets. They ate well and built for themselves small but sturdy homes. It was clear, that for these rural African Americans, even though they undoubtedly dealt with the injustices of segregation and bigotry of the Jim Crow South, owning land brought them a degree of independence, wealth, and social mobility that was denied many of their contemporaries.