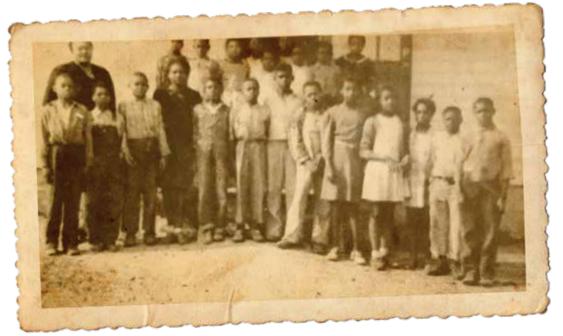

These inequalities aside, many in the black communities of Pond Beat and Mullins Flat enjoyed a solidly middle class lifestyle. While schools and other public facilities were strictly segregated, the rural black communities invested heavily in their communities establishing local schools, donating land for churches and community cemeteries, and running successful businesses. A few in the community could even be considered affluent. Some acquired extensive farms and built some of the finest homes in the area. Frank and Addie Jacobs, for example, who with various business partners owned nearly 600 acres in Pond Beat lived in a large two story house with a full concrete basement. The Barley family owned 345 acres in Pond Beat by 1941, and those who grew up on the farm remember a tidy manicured homestead with white-trimmed buildings and flower beds with acres of rich farmland, forests for hunting, and a large pond for swimming

and fishing. In addition to income from crops and rent, David Barley operated a sorghum mill where many in the community brought their cane for processing. Yancy Horton owned 380 acres. He was known as one of the wealthiest men in Pond Beat and donated the land for the Horton School with matched funding from the Rosenwald Foundation.

Despite their more modest means, however, even the tenants and sharecroppers benefitted

from the affluence of their black land-owning neighbors. Tenants and landowners alike attended the same churches, and their children benefitted from the same schools that their more affluent neighbors helped establish. The archaeological evidence suggests there was little difference in the material culture between cash tenants and some of the more modest landowners, and without documentary evidence showing whether the occupants were owners or renters, it has been nearly impossible to distinguish a yeoman house from a tenant house based on the artifacts and archeological ruins alone. In general, both acquired the same commercial goods from the same sources, both ate the same types of food, both lived in similar houses, and both made a point of beautifying their homes with ornamental plants and perennial flowers, many of which still bloom every spring in carefully laid out beds.