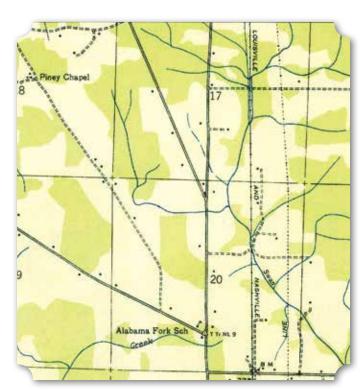

## PREFACE RESEARCHING AFRICAN AMERICAN COMMUNITIES

n an effort to uncover information to accompany the archaeological remains recovered from African American yeomen farm sites on Redstone Arsenal, historical research was conducted. The scope of the research was expanded beyond the boundary of the Arsenal to include the entire Middle Tennessee Valley. The objective was to recover historical information about African Americans in North Alabama, particularly in regards to landownership and farming. Although there is an abundance of information about African American communities and individuals in North Alabama, there exist very few comprehensive studies on the subject. This atlas covers the century from 1860 to 1960 with a focus on the early 20th century (1900-1940) due to the abundance of information from this period. Written records from the 19th century pertaining to African Americans farming landowners is a scarce commodity. Likewise, the U.S. census records prior to 1900 do not include all the information needed to determine race, landownership, and occupation. By the 20th century, the census is a more robust public document that can be used in tandem with other sources including oral histories. Because many people 80 years or older are still with us today, the last publicly available census records date from 1940, for privacy reasons.