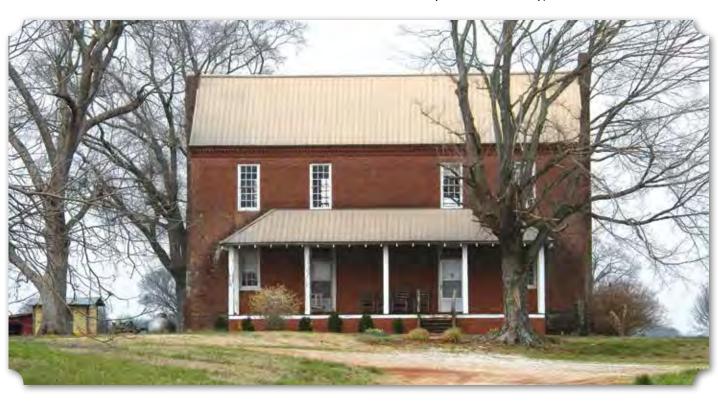

These inequalities aside, many in the black communities of Pond Beat and Mullins Flat enjoyed a solidly middle class lifestyle. While schools and other public facilities were strictly segregated, the rural black communities invested heavily in their communities establishing local schools, donating land for churches and community cemeteries, and running successful businesses. A few in the community could even be considered affluent. Some acquired extensive farms and built some of the finest homes in the area. Frank and Addie Jacobs, for example, who with various business partners owned nearly 600 acres in Pond Beat lived in a large two story house with a full concrete basement. The Barley family owned 345 acres in Pond Beat by 1941, and those who grew up on the farm remember a tidy manicured homestead with white-trimmed buildings and flower beds with acres of rich farmland, forests for hunting, and a large pond for swimming