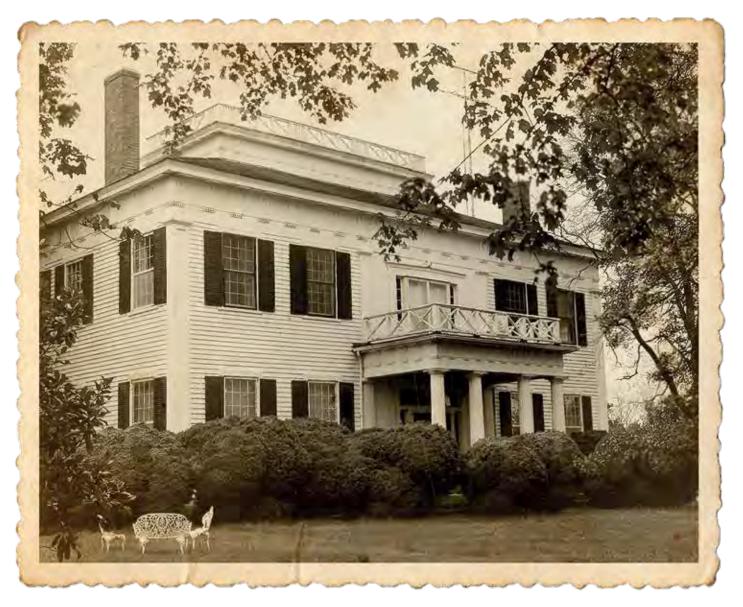

These inequalities aside, many in the black communities of Pond Beat and Mullins Flat enjoyed a solidly middle class lifestyle. While schools and other public facilities were strictly segregated, the rural black communities invested heavily in their communities establishing local schools, donating land for churches and community cemeteries, and running successful businesses. A few in the community could even be considered affluent. Some acquired extensive farms and built some of the finest homes in the area. Frank and Addie Jacobs, for example, who with various business partners owned nearly 600 acres in Pond Beat lived in a large two story house with a full concrete basement. The Barley family owned 345 acres in Pond Beat by 1941, and those who grew up on the farm remember a tidy manicured homestead with white-trimmed buildings and flower beds with acres of rich farmland, forests for hunting, and a large pond for swimming