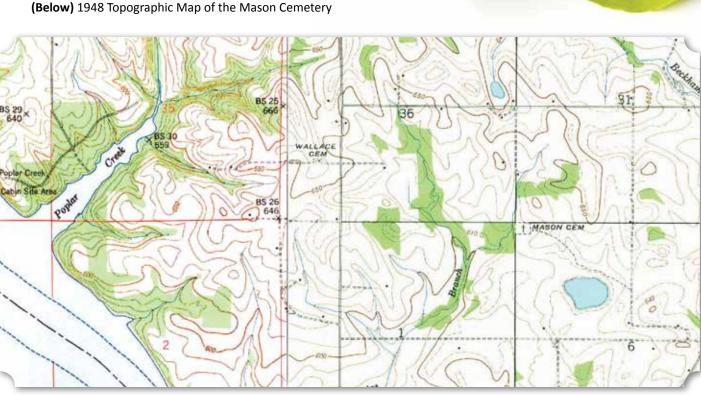

onto her son, Col. Walker. In the photograph of a class in front of Little Zion School, Mrs. Walker is second from the right.

### 25

### Mason Cemetery

The Mason Cemetery is located off Mack Road in southeast Limestone County and near an area known as Poplar Creek. Situated among farm fields, the small family cemetery contains 29 burials. Family names include Hicks, Malone, Mason, Swopes, and Yarbrough. Among the Yarbroughs are Hence Yarbrough (1850-1934) and his wife, Governor Mason Yarbrough (1857-1914), the grandparents of Lizzie Mae Walker and the great grandparents of Col. James L. Walker. Also, three of Hence and Governor's children: Lillie Yarbrough Turner (1881-1957), Clarence Yarbrough (1890-1975) along with his wife, Nina (1892-1977), and Eliza Yarbrough Malone (1894-1991).





| 3131    | Yar hora of There | Herait 1 | B 24 year