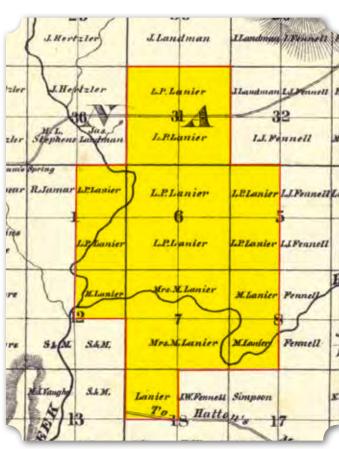

ison County,
Alabama by James H. Mayhew of Strobridge and Co.
Showing Lacy Land (Right) Portion of an 1875 Map
of Madison County, Alabama by James H. Mayhew of
Strobridge and Co. Showing Lanier Land (Geological
Survey of Alabama via University of Alabama –
Historical Map Collection)

Madison County between 1809 and 1920. The Laniers patented approximately 1,800 acres that would later be the Mullins Flat community.

This slave cemetery is on Redstone Arsenal, southwest of Mullins Flat. This area was owned by the Lanier brothers, a pioneering family of Madison County. In 1860, the brothers owned 89 slaves. The cemetery has no records of who is buried there, and there are no stones with inscriptions. Moses Love, a farmer and person of color, purchased some of the "Old Lanier Place" in 1916.



<sup>\*</sup> Indicates a Historical, Non-Extant Resource



## Lipscomb Plantation\* and Hancock Cemetery

According to historian John P. Rankin, Richard Lipscomb bought the land in Section 24, Township 4, Range 2 West in 1846. He also bought portions of Section 14, where Green Grove Cemetery is located, from Benjamin Bledsoe in 1838 and 1840. While Richard's son, John T., sold the land in 1870, it appears that a few of the former slaves continued to reside in the area as of 1880. Richard Lipscomb passed away by 1850. His estate, run by his son, included 34 slaves, 28 by 1860, the Lipscombs had 28 slaves.

While some resources mention the burial of slaves in the Lipscomb family cemetery, there is no evidence of burials on the old Lipscomb Plantation besides those marked. The people ensl