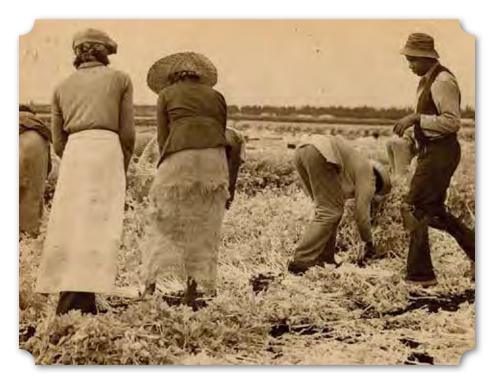

For many residents of Pond Beat and Mullins Flat, however, this level of affluence and economic engagement remained a distant aspiration. In 1940, only one out of every five black households in this part of Madison County owned their home. The majority owned no land. Many of these rented from black landlords, often members of their own family, and in these cases, their socio-economic status differed little from their land-owning neighbors. Others, however, were tenants or sharecroppers on large absentee farms, and for these families, there was little chance for social mobility.