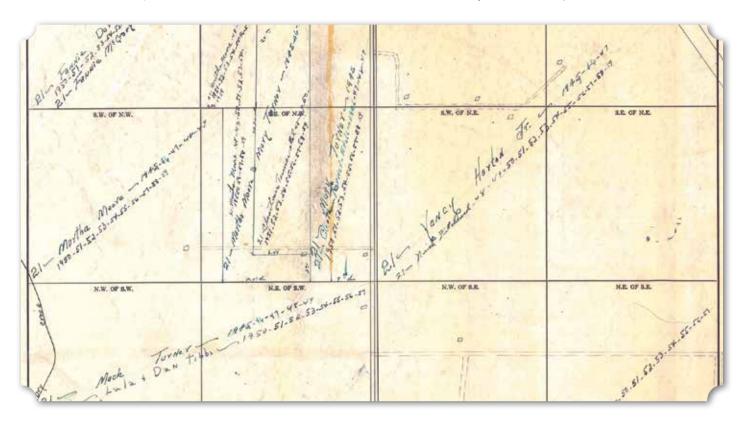

a of Redstone Arsenal. The land passed to Yancy Jr. in 1945 and to fellow African American farmer, Nick Fitcheard in 1948, who owned it until 1959.

## 33

#### Inman (Emiline) Cemetery

This cemetery is located on Redstone Arsenal on the west side of Anderson Road. While there is little evidence of who began the cemetery and who is buried there, the name and land records suggest that the Inman family settled in the area prior to the 1830s. They owned land in the southwest portion of Madison County, and census records show Isaac and James Inman had two slaves. Isaac Inman left no slaves in his will. However, the only markers present today are those of five African Americans. What

(Below) Indian Creek School in Madison County Land Records, 1945-1959 (Index to Madison County Land Records)



makes this even more interesting is that, unlike many of the families in Madison County and North Alabama, the Inmans have no connection to the freedmen or the later African American community.

Corporal C. R. Blackburn, Company B of the 4th USCI has a standard, government-issued headstone. The other markers include Jack Fletcher, Jr. (1932-1933), Mandy Jefferson Hereford (died 1933), Henderson Holding (died 1930), and Reverend E. Jones (1885-1935).

## 34

#### Jamar Plantation\*

The Jamar family owned a substantial amount of land in south Madison County, mostly on what is now Redstone Arsenal. Born in Richmond, Virginia, Richard Jamar (1785-1872) brought his family to Madison in the early 19th century. There were at least three pioneer homesteads owned by this early family to the coun