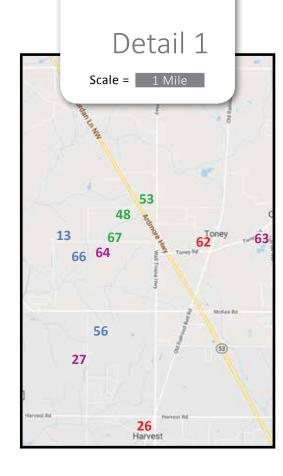

#### Life in Pond Beat and Mullins Flat

The rural communities that were displaced by the establishment of Redstone Arsenal in the early 1940s were an interesting microcosm of the black experience in the Middle Tennessee Valley. When the U.S. Government began acquiring the land in 1941, 47% of the landowners were African American, but their properties made up only 24% of the total land area purchased by the U.S. Government. Most of the remainder including many of the largest parcels was owned by white absentee landowners, many of whom lived in Huntsville and other urban centers and were descended from the wealthy planter families that owned the cotton plantations there throughout the 19th century.

These inequalities aside, many in the black communities of Pond Beat and Mullins Flat enjoyed a solidly middle class lifestyle. While schools and other public facilities were strictly segregated, the rural black communities invested heavily in their communities establishing local schools, donating land for churches and community cemeteries, and running successful businesses. A few in the community could even be considered affluent. Some acquired extensive farms and built some of the finest homes in the area. Frank and Addie Jacobs, for example, who with various business partners owned nearly 600 acres in Pond Beat lived in a large two story house with a full concrete basement. The Barley family owned 345 acres in Pond Beat by 1941, and those who grew up on the farm remember a tidy manicured homestead with white-trimmed buildings and flower beds with acres of rich farmland, forests for hunting, and a large pond for swimming