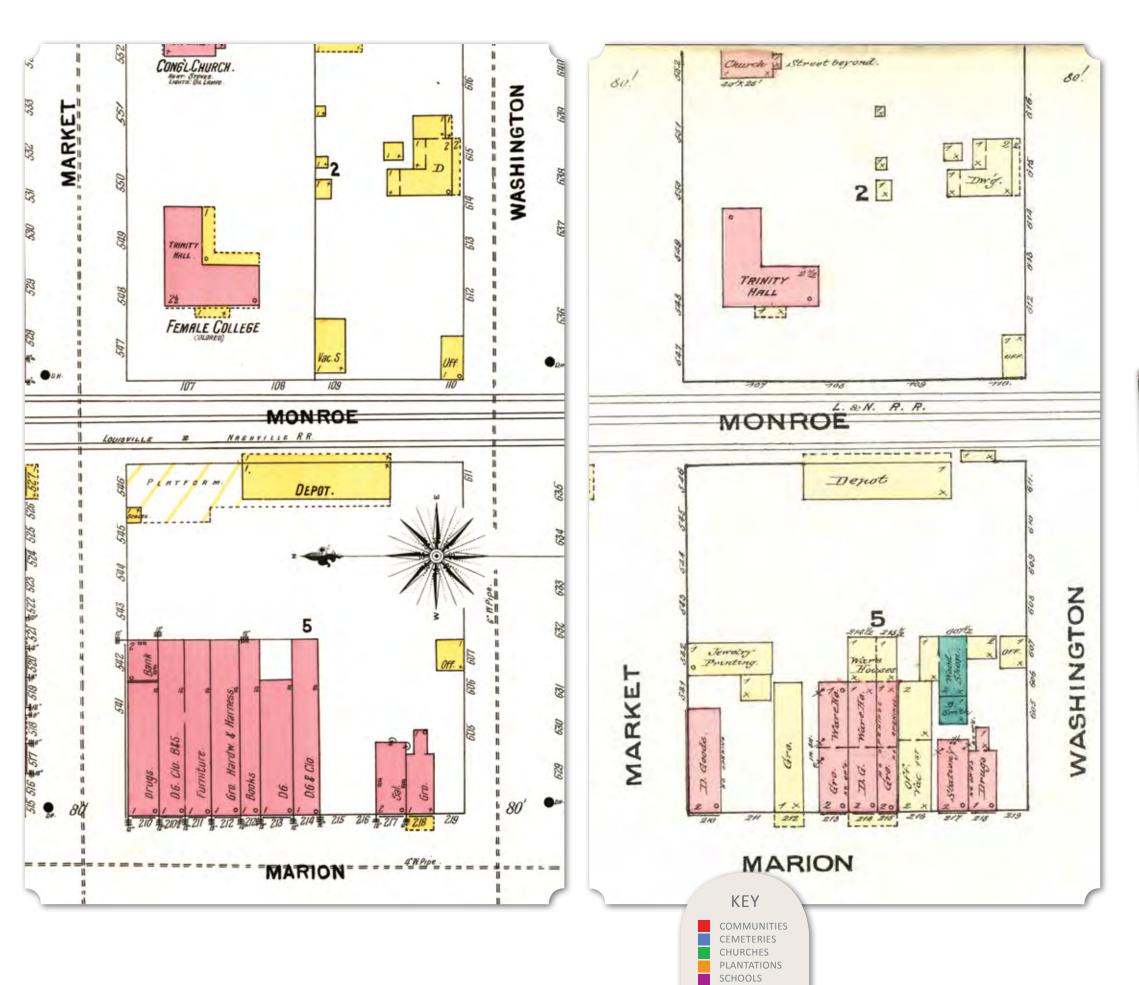

These inequalities aside, many in the black communities of Pond Beat and Mullins Flat enjoyed a solidly middle class lifestyle. While schools and other public facilities were strictly segregated, the rural black communities invested heavily in their communities establishing local schools, donating land for churches and community cemeteries, and running successful businesses. A few in the community could even be considered affluent. Some acquired extensive farms and built some of the finest homes in the area. Frank and Addie Jacobs, for example, who with various business partners owned nearly 600 acres in Pond Beat lived in a large two story house with a full concrete basement. The Barley family owned 345 acres in Pond Beat by 1941, and those who grew up on the farm remember a tidy manicured homestead with white-trimmed buildings and flower beds with acres of rich farmland, forests for hunting, and a large pond for swimming

and fishing. In addition to income from crops and rent, David Barley operated a sorghum mill where many in the community brought their cane for processing. Yancy Horton owned 380 acres. He was known as one of the wealthiest men in Pond Beat and donated the land for the Horton School with matched funding from the Rosenwald Foundation.