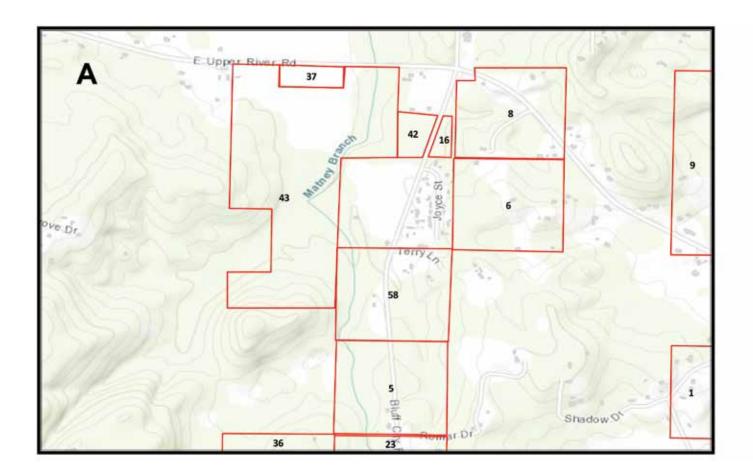

nnis, Jno. 1920-1928
- 11. Evans, Jno H. 1920-1928
- 12. Garner, Jno. A. 1920-1924
- 13. Garner, Jno. A. 1921-1924
- 14. Garner, Jno. R. 1920
- 15. Gentley, Jessie 1920-1928
- 16. Gill, Ida 1920-1924
- 17. Graham, Dave/Dan 1920-1928
- 18. Graham, Ota 1920-1925
- 19. Gramham, Dave 1920-1928
- 20. Gurley, Geo 1920-1928
- 21. Harris, Jas. W. 1920-1928
- 22. Heirs of Ben Tapscott 1920-1928
- 23. Heirs of Nelson Sykes 1920-1928
- 24. Heirs of Taylor Grisby 1920-1923
- 25. Heirs Spencer F. Garner 1920-1928
- 26. Jackson, Anderson 1920-1928
- 27. Jackson, Andrew and Gurley, Jesse 1920-1928
- 28. Jackson, Jerre 1920-1923
- 29. Jackson, Jim 1920-1925
- 30. Jackson, W.B. 1920-1928
- 31. Key, Jas. Henry 1922-1927
- 32. Lewis, A.J. 1920-1928
- 33. Lewis, Esau 1920-1928
- 34. McDaniel, Lucy 1920-1923



- 35. McDaniel, Lucy 1924-1928
- 36. "McDaniel, Margaret 1920-1922
- 37. McDaniel, Mattie 1920-1928
- 38. Miller, Rosseau 1920-1928
- 39. Morrow, Henry 1920-1928
- 40. Owens, Geo 1920
- 41. Patterson, Lizzie 1920-1926
- 42. Peck, Jeff 1920-1923
- 43. Peck, Jeff 1920-1928
- 44. Robinson, B.J. 1920-1922
- 45. Robinson, Bob and Lena 1920-1924
- 46. Robinson, Henry 1920-1924
- 47. Robinson, Rob 1920-1924
- 48. Ross?, Rosette 1920-1928
- 49. Russell, Amos 1920-1928
- 50. Russell, Malinda 1920-1921
- 51. Russell, Malinda 1920-1923
- 52. Russell, Malinda 1920-1928

- 53. Russell, Malinda 1920
- 54. Russell, Malinda 1921-1923
- 55. Stewart, Arthur 1928
- 56. Stewart, Berta 1928
- 57. Stewart, Maggie 1920-1921
- 58. Stewart, Pleas 1920-1928
- 59. Stewart, Sam 1920-1928
- 60. Stewart, Walter 1928