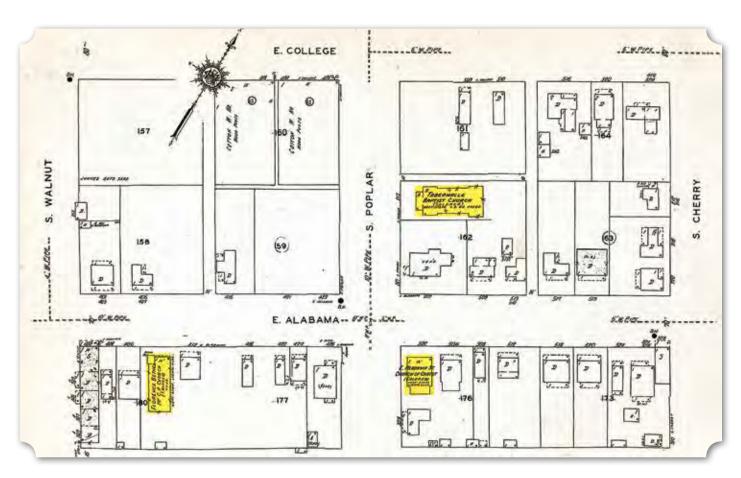

east of downtown. It quickly became a large and important employer in town. While most of the workers were

COMMUNITIES
CEMETERIES
CHURCHES
PLANTATIONS
SCHOOLS





(Above) Image of a Blacksmith Shop in Florence, Circa 1900 (Florence-Lauderdale Public Library, Courtesy Margaret Heath) (Left) Postcard of Downtown Florence, Circa 1910s (Florence-Lauderdale Public Library, Courtesy Robert Whitten) (Top Right) Photograph of Men Working on the Foundation of the Florence Post Office, Many of them African American, 1912 (University of North Alabama, Collier Library, Archives & Special Collections) (Right) Photograph of Men Working on the Foundation of the Florence Post Office, Many of them African American, 1912 (University of North Alabama, Collier Library, Archives & Special Collections)







white men, African Americans were employed at low level positions. According to the National Register nomination form, workers of color were given "menial tasks" and were segregated from the white workers. Though a community for the workers sprung up on the east side of town complete with stores and churches, not all were open to African Americans. There were four churches for white workers in the vicinity, but only one church for African Americans, located far from the community. Florence Wagon Works continued to operate through the 1930s and the construction of Wilson Dam, but it could not survive the coming of the automobile and closed in 1941.

Other industrial companies to join Florence Wagon Works at the turn of the century were: Tennessee Valley Fertilizer Company (1897), Bellamy