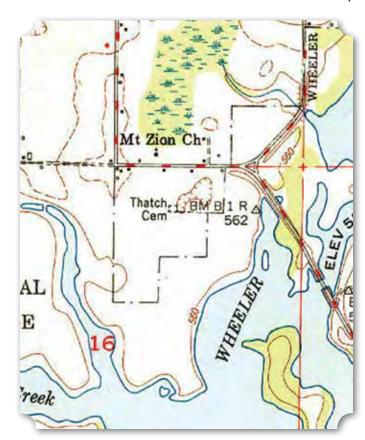

These inequalities aside, many in the black communities of Pond Beat and Mullins Flat enjoyed a solidly middle class lifestyle. While schools and other public facilities were strictly segregated, the rural black communities invested heavily in their communities establishing local schools, donating land for churches and community cemeteries, and running successful businesses. A few in the community could even be considered affluent. Some acquired extensive farms and built some of the finest homes in the area. Frank and Addie Jacobs, for example, who with various business partners owned nearly 600 acres in Pond Beat lived in a large two story house with a full concrete basement. The Barley family owned 345 acres in Pond Beat by 1941, and those who grew up on the farm remember a tidy manicured homestead with white-trimmed buildings and flower beds with acres of rich farmland, forests for hunting, and a large pond for swimming

and fishing. In addition to income from crops and rent, David Barley operated a sorghum mill where many in the community brought their cane for processing. Yancy Horton owned 380 acres. He was known as one of the wealthiest men in Pond Beat and donated the land for the Horton School with matched funding from the Rosenwald Foundation.