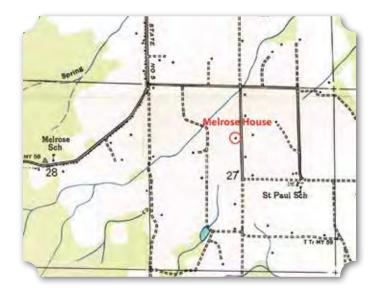

was on the southern half in the low swampy lands along Huntsville Spring Branch. The biggest concentration of black-owned land was between the Spring Branch and the Tennessee River in a district historically known as Pond Beat, a name that evokes the low swampy character of the landscape.