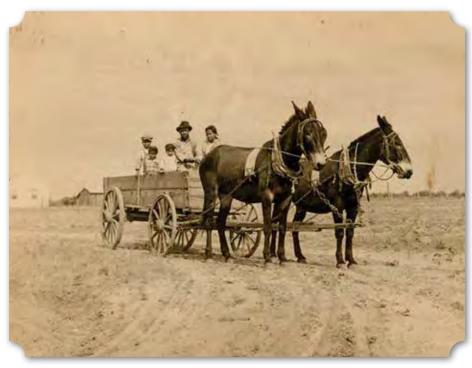

**(Right)** Property Ownership prior to Redstone Arsenal Acquisition, by Race and Residence (Redstone Arsenal)

Mitigation measures for the loss of these three sites was easy to come up with for the first criterion – we set about excavating the three sites to capture as much archaeological data as possible before the sites were destroyed. The results were a treasure trove of artifacts and archaeological data that revealed just how industrious and affluent the historical occupants were. The artifacts they left behind indicated a high degree of economic engagement. The farming families that lived at these sites bought name-brand clothes, foodstuffs, toys, and even vehicles. At a time when most people in rural Alabama still relied on horses and mules for transportation, these people drove Fords and Chevrolets. They ate well and built for themselves small but sturdy homes. It was clear, that for these rural African Americans, even though they undoubtedly dealt with the injustices of segregation and bigotry of the Jim Crow South, owning land brought them a degree of independence, wealth, and social mobility that was denied many of their contemporaries.