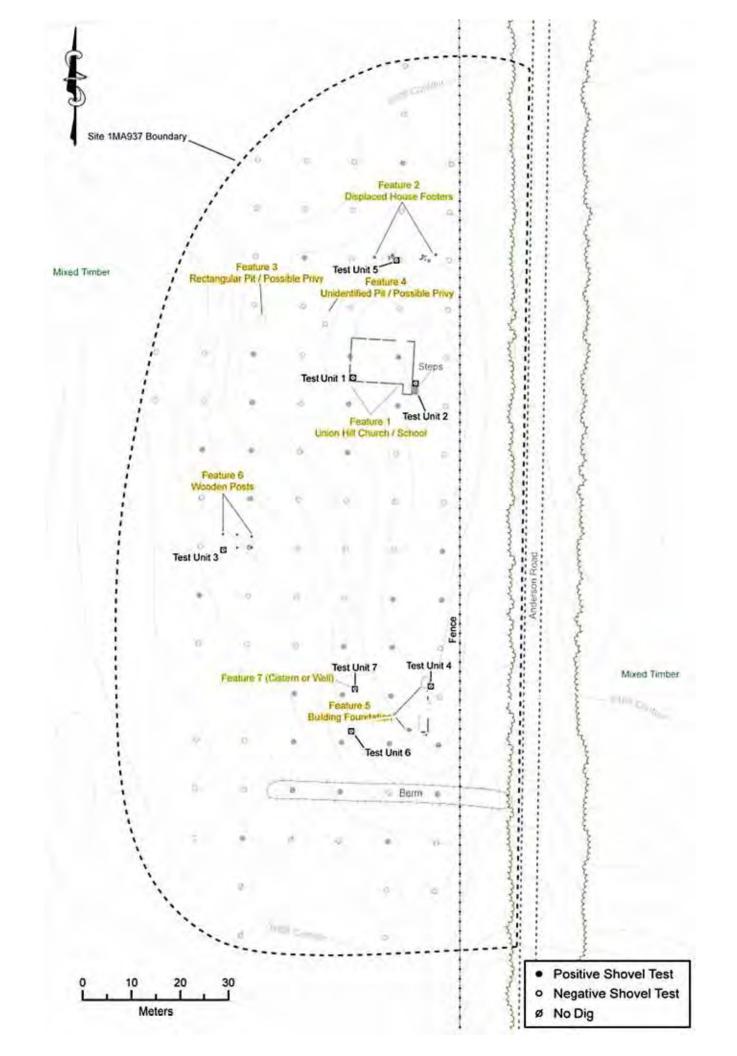

hurch is known more formally as Turner Christian Methodist Episcopal Church.



## Union Hill Cumberland Presbyterian Church and School\*

This church and school were located on what is now Redstone Arsenal. The building also stood next to a fraternal lodge and store that served the local community between 1909 and 1941. Reverend McKinley Jones gave an interview in 1996 and again in 2005 to the archaeologists of Redstone Arsenal in which he spoke extensively on the Union Hill Church and School.

Reverend Jones and his family had attended the church and school prior to leaving the area in 1941.

School was held in the church during the late fall and winter, after farm work was complete.

There were no desks and little other supplies. Outhouses were located behind the church/school and the



children brought lunch from home or occasionally bought sweets from the Holding's Store next door.

The Lodge meetings were held upstairs once a month and were attended only by men. Reverend Jones and other former residents remember the lodge being referred to as "Sisters and Brothers of Arnold." There is also the grave marker for Jim Holding in the nearby Inman Cemetery that is inscribed with the Supreme Royal Circle of the Friends of the World, another fraternal society.

According to Reverend Jones, the congregation of the church split after 1941. Some went just north to the town of Madison, and others went to Huntsville and established the current Union Hill church in 1947.

Some archaeological work has been conducted on the former church and school.

# 70 Wiggins Plantation\* and Sl