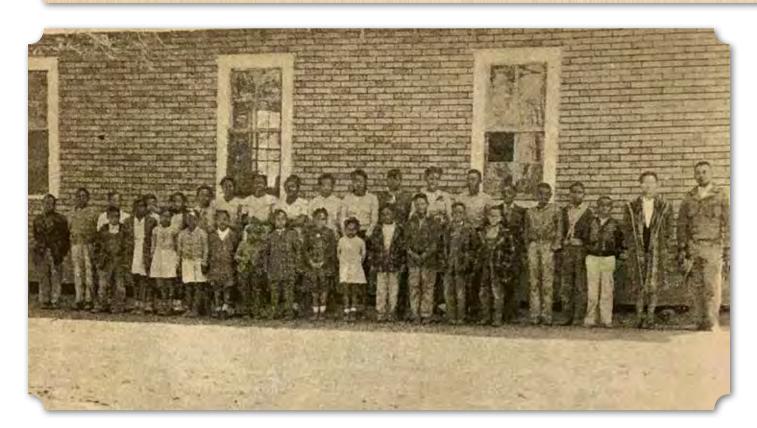

| exe Hand M 13 17 5   | · Mo googe alalama  | alaleme       | allahama      | The malore Brown III on            |
| LEMITATION OF THE PARTY OF THE | 11- at 18 IEID CONST | 1 Noby w. 17 18 2 V | 10721         | 67_N          | AL OLD A                           |



In 1919, the teacher was Mrs. Marcella Townsend, who stayed for three school sessions. Her successor, Mrs. B.F. Hill, taught for 12 years. Teachers who served the community between 1944 and 1947 were Mrs. C. Witchard, Mrs. Clara Twitty Raines, Ms. Clara Mason, and Mrs. Lizzie Mae Walker. Mrs. Lizzie Mae Walker was the mother of Col. James L. Walker, and who attended Little Zion School at the time that his mother taught there. In 1919, he spoke about his memories of the school.

In the mid-20th century, the school held grades one through six in one room. Mrs. Lizzie Mae Walker divided the room by grades and rotated her attention. Col. Walker describes how Mrs. Walker taught spelling to the first graders, then moved to the second graders who learned science. She continued on to teach math