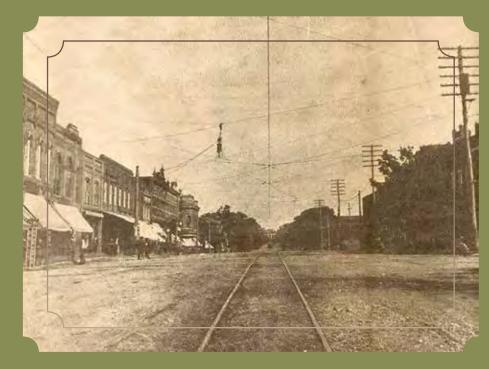

old storefronts and ends at the UNA campus. The primary street is Court Street, colloquially referred to as "Mane" Street — a play on words of the typical Main street with reverence for the UNA mascot, the lion, hence "mane." Lauderdale County has no official county archives, but the city boasts the Florence-Lauderdale Public Library (FLPL) built in the early 2000s to replace the 1948 library a block away. A walk to the library passes many historical points of interest, including the location of a blacksmith shop run by former slave Hilton Key in the early 1880s and the Masonic Hall dating prior to 1884 at the intersection of Court and Tombigbee streets. From at least 1899 to 1921, the Masonic Hall housed a restaurant on the bottom floor owned by Ben Thomas, a local businessman of color.



(Above) A View of Court Street in the Early 20th Century with Telegraph Wires and Streetcar Tracks (Florence-Lauderdale Public Library)

Situated on the northeast corner on Tombigbee Street and Wood Avenue, the new library is across from Wilson Park. The block containing the new library has changed over the past 200 years, beginning as land



(Above) An Aerial View of the New Florence-Lauderdale Public Library from the East with Wilson Park and the Regions Bank (Forks of Cypress Look-a-Like) in the Background (Florence-Lauderdale Public Library)

for large homes before becoming what appears to be a church and finally, the library today. Remarkably, the block containing Wilson Park has been a public space since the original planning of the city.

Florence is a city that fiercely loves it