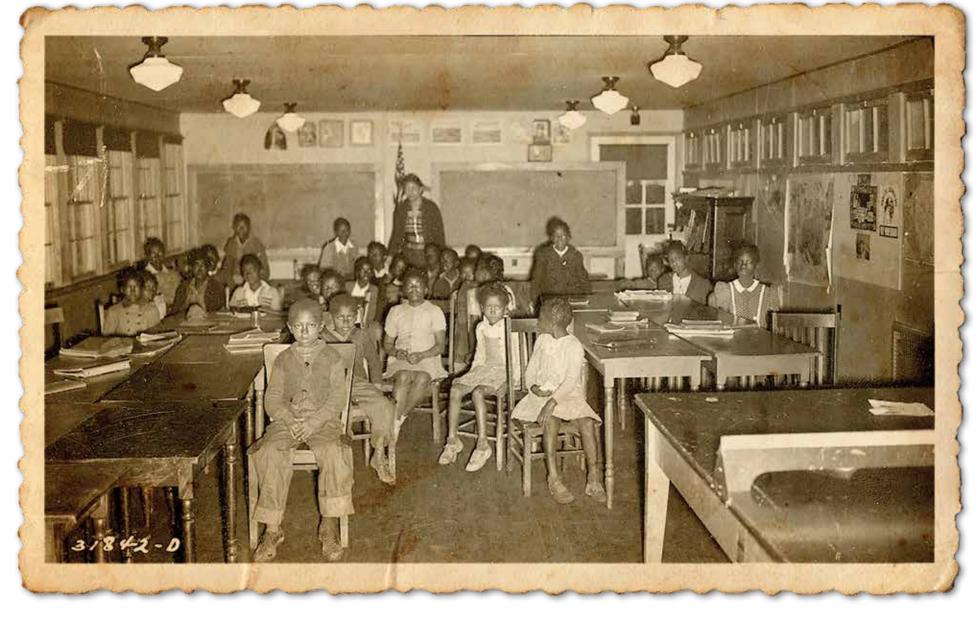

These inequalities aside, many in the black communities of Pond Beat and Mullins Flat enjoyed a solidly middle class lifestyle. While schools and other public facilities were strictly segregated, the rural black communities invested heavily in their communities establishing local schools, donating land for churches and community cemeteries, and running successful businesses. A few in the community could even be considered affluent. Some acquired extensive farms and built some of the finest homes in the area. Frank and Addie Jacobs, for example, who with various business partners owned nearly 600 acres in Pond Beat lived in a large two story house with a full concrete basement. The Barley family owned 345 acres in Pond Beat by 1941, and those who grew up on the farm remember a tidy manicured homestead with white-trimmed buildings and flower beds with acres of rich farmland, forests for hunting, and a large pond for swimming

and fishing. In addition to income from crops and rent, David Barley operated a sorghum mill where many in the community brought their cane for processing. Yancy Horton owned 380 acres. He was known as one of the wealthiest men in Pond Beat and donated the land for the Horton School with matched funding from the Rosenwald Foundation.