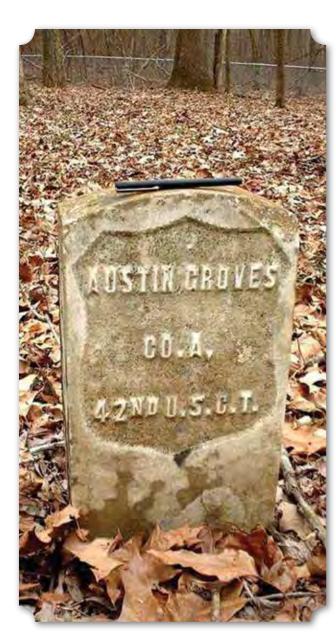

a and Huntsville, Huntsville, Alabama Quadrangle



Page No. 7

Some Deline 3.—Productions of Agriculture in munship 5 R 1 West. in the Country of Madison, in the Post Office: Green Grove.

<sup>\*</sup> Indicates a Historical, Non-Extant Resource

named Martha Martin was recorded paying her taxes in 1857 and 1870. She owned property in what was described as Green Grove.

(Below) 1909 G. W. Jones Map of Madison County, Alabama Showing Green Grove Community (Alabama Department of Archives and History via University of Alabama Historical Map Collection)



24

#### **Groves Cemetery**

This small cemetery is now located on Redstone Arsenal. While there are several graves here, only two are marked, one with a fieldstone and the other with a headstone. The headstone for Austin Groves has the



(Above) Photograph of Austin Groves' Headstone (FindAGrave.com)

appearance of a turn-of-the-20th-century government-issued military marker. It simply states "Austin Groves, Co. A, 42nd U.S.C.T." Groves' military records are under the name "Austin Grose." He was 21 years old when he enlisted with the U.S. Colored Troops in Chattanooga, Tennessee. His records describe his birthplace as "Culladinsville, Georgia." This likely references Culloden, Georgia, which is in Monroe County. Groves may have ended up in Triana, Alabama because he was mustered out in Huntsville on January 31, 1866 with the rank of Corporal.

U.S.C.T. (Left) Austin Groves' Enlistment austin Grose Records for the , Co. A., 42 Reg't U.S. Col'd Inf. U.S. Colored Troops (National Archives Appears on and Records Company Desc