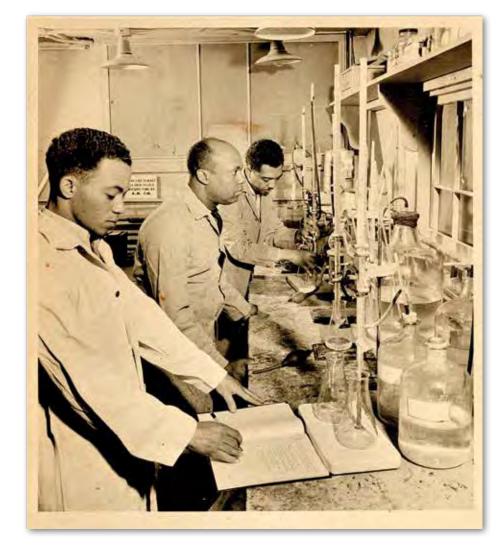

After the U.S. Government bought them out, many of the black landowners were able to acquire new farms in the surrounding area, and some went on to expand their economic success. The War Department allowed them to harvest that years' crops and salvage what they could of their buildings, and most were able to rebuild elsewhere. Although displaced, they were able to reestablish elements of their community - congregations built new churches, businesses were rebuilt, social ties were maintained. Much of the black community was able to establish new farms north and west of Huntsville along what is now Jordan Lane. Methodist congregants displaced from Mullins Flat and Pond Beat rebuilt the Center Grove Methodist Church north of the Arsenal which still boasts a thriving membership. Many of these former residents were ultimately buried in the Center Grove and Northside Cemeteries near the center of the transplanted community. Many of the former residents were able to find work on the new federal installation.