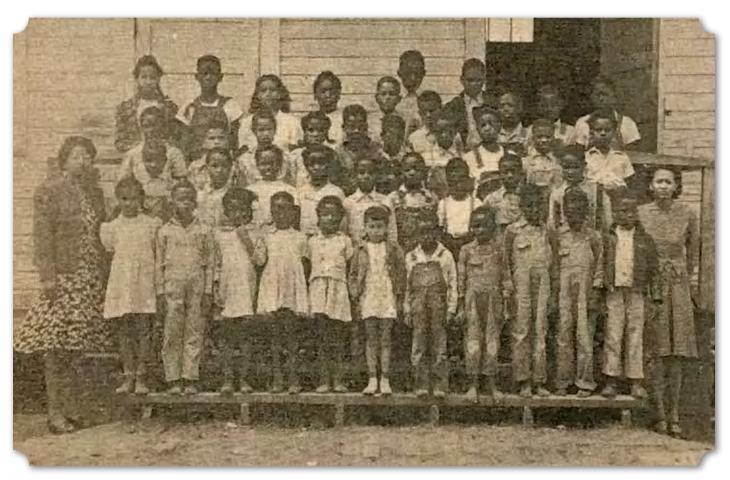

Until the mid-20th century, most Southerners were farmers. Despite urbanization and other changes in our society, property ownership remains a status marker in America. Since before Emancipation the African American community regarded landownership with reverence and considered it a high priority and mark of citizenship. Successful farmers may have been able to achieve landownership and subsequently shared their wealth and opportunity with their community. When researching African American communities and landownership it becomes clear that landmarks such as churches, schools, and cemeteries

– the places and buildings that make up a community – indicate where people have invested in their cultural and physical landscape. African American communities were often self-sufficient due to segregation and discrimination. People of color were frequently left to their own means, prompting landowners to be responsible for donating or purchasing land for the creation of these landmarks. In North Alabama, there are several examples of African American farming landowners renting out or selling land to other people of color who were perhaps denied these opportunities by the white community. Oftentimes these landowners donated the necessary funds and/or land for the application of a Rosenwald school grant.