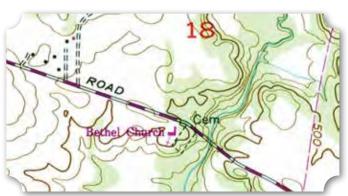

These inequalities aside, many in the black communities of Pond Beat and Mullins Flat enjoyed a solidly middle class lifestyle. While schools and other public facilities were strictly segregated, the rural black communities invested heavily in their communities establishing local schools, donating land for churches and community cemeteries, and running successful businesses. A few in the community could even be considered affluent. Some acquired extensive farms and built some of the finest homes in the area. Frank and Addie Jacobs, for example, who with various business partners owned nearly 600 acres in Pond Beat lived in a large two story house with a full concrete basement. The Barley family owned 345 acres in Pond Beat by 1941, and those who grew up on the farm remember a tidy manicured homestead with white-trimmed buildings and flower beds with acres of rich farmland, forests for hunting, and a large pond for swimming