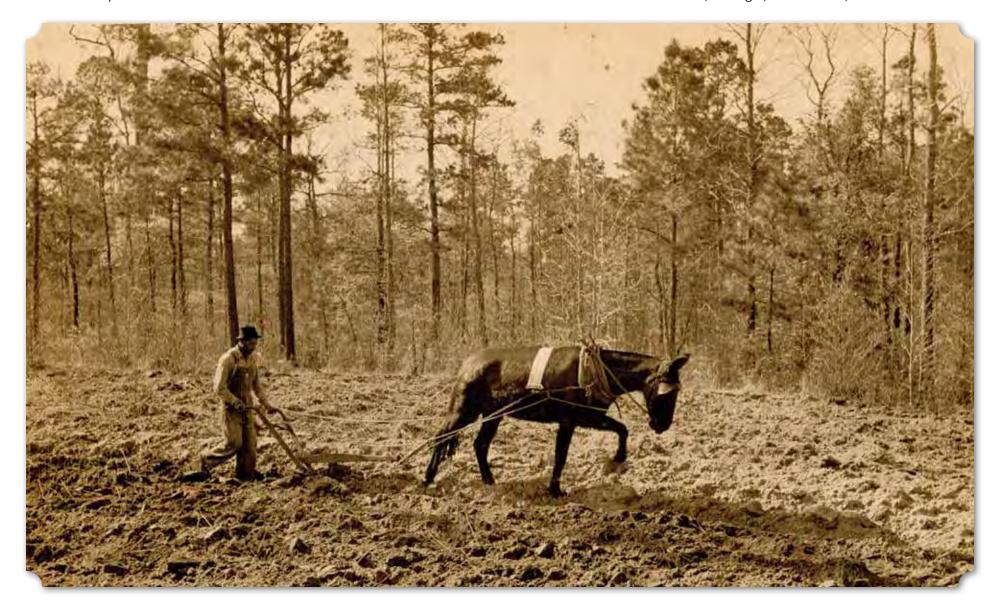

**(Right)** Property Ownership prior to Redstone Arsenal Acquisition, by Race and Residence (Redstone Arsenal)

Mitigation measures for the loss of these three sites was easy to come up with for the first criterion – we set about excavating the three sites to capture as much archaeological data as possible before the sites were destroyed. The results were a treasure trove of artifacts and archaeological data that revealed just how industrious and affluent the historical occupants were. The artifacts they left behind indicated a high degree of economic engagement. The farming families that lived at these sites bought name-brand clothes, foodstuffs, toys, and even vehicles. At a time when most people in rural Alabama still relied on horses and mules for transportation, these people drove Fords and Chevrolets. They ate well and built for themselves small but sturdy homes. It was clear, that for these rural African Americans, even though they undoubtedly dealt with the injustices of segregation and bigotry of the Jim Crow South, owning land brought them a degree of independence, wealth, and social mobility that was denied many of their contemporaries.

Archaeological excavations of the remains of rural homesteads on Redstone Arsenal support this picture of relative economic success. At homesteads once occupied by white and black owners alike, among the kitchen refuse, architectural debris, and other residues of mundane daily life are found fragments of jewelry, cosmetics, commercially-manufactured toys, pieces of musical instruments, Delco generator parts, car parts, farm machinery, pet collars, and many other items that would have been signs of a middle class lifestyle, particularly in the hard times of the 1930s.