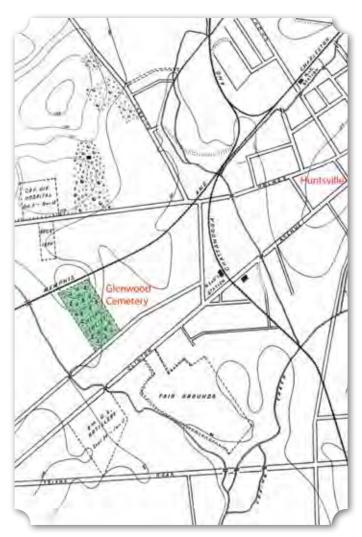

was on the southern half in the low swampy lands along Huntsville Spring Branch. The biggest concentration of black-owned land was between the Spring Branch and the Tennessee River in a district historically known as Pond Beat, a name that evokes the low swampy character of the landscape.