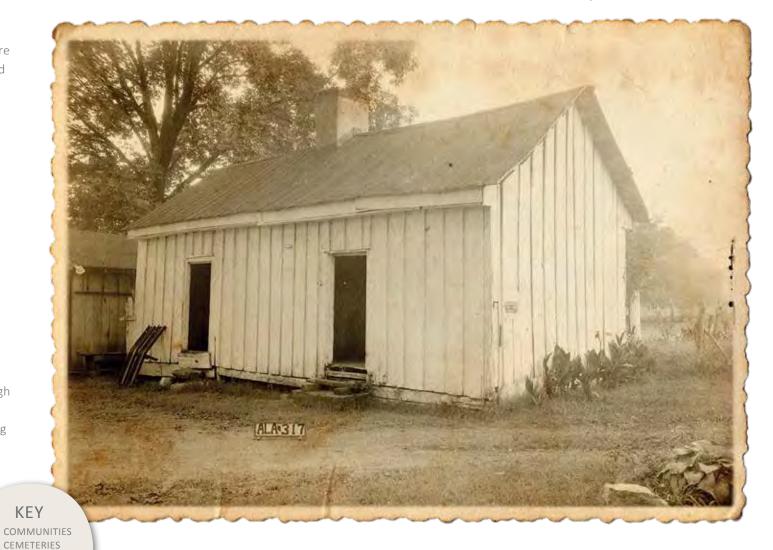

story of Helen Keller and Anne Sullivan and the "miracle" breakthrough in communication that occurred on the property lead to Ivy Green's inclusion in the Historic American Buildings Survey (AL-317) in 1934. The City of Tuscumbia acquired the property in 1954 and opened it to the public as a museum. In 1970, the property was added to the National Register for Historic Places (#70000101) with the main house, cottage, and water pump as contributing features to the property. The property also includes what is now called the "Cook's House," but was referred to as the Old Slave Kitchen in 1934.

The Slave Kitchen/Cook's House is a simple frame structure with two rooms containing the kitchen and the cook's living quarters. According to a survey of African American history in the Muscle Shoals



<sup>12</sup> 

<sup>\*</sup> Indicates a Historical - Non-Extant Resource



|   | OF THE PERSON WHO CONDUCTS THIS FA | им. |                         |                         |                                                                                                    | ACRES O                                                                   | F LAND.                     |                                                                                | FA                                                       | RM VALUES                                     |                | FENCES.                                             |                                                 |                                                                             | LABOR.