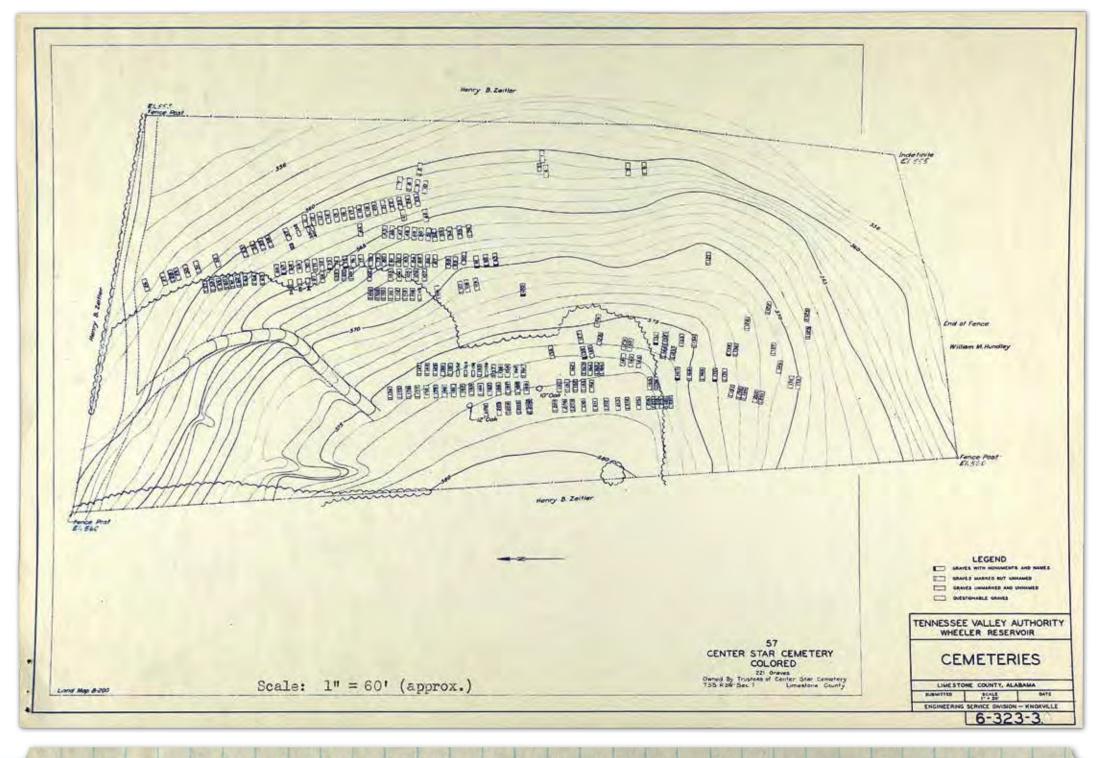

t purchased the original land. The school was named for its waterfront location and known for having a spacious playground, a unique attribute for schools in the early 20th century. In 1947, there were 25 students enrolled in Living Water School and the teacher was Ms. Eulasteine Moseley. Col. James L. Walker remembers his mother, Mrs. Lizzie Mae Walker, teaching at the Living Water School.

The school may appear in a 1949 aerial photograph of Mooresville. The Center Star Church and Cemetery can be seen on a tract of land jutting out into the Tennessee River floodplain. One of the nearby buildings may be the Living Water School.

(Right) TVA Notes on Center Star Cemetery (Tennessee Valley Cemetery Relocation Flies, 1933-1990, National Archives and Records Administration via Ancestry.com)



Name County sec. The Number Elevior Love Remains
-Center Star (Negro) V Limestone SWSE 7 5 3N 1500± Bolow 556 In use since Ci



(Above) Image of Class in Front of Living Water School, Date Unknown (Retro Glances, 1947) (Below) Aerial Photograph of Center Star Church and Cemetery in 1949 (University of Alabama, Historical Map Collection, Online)



# 10

### Cotton Hill Plantation

Located west of Peets Corner at the intersection of Huntsville Brown Ferry Road and Cambridge Lane is the Cotton Hill Plantation house, dating to about 1824. The most notable owner of Cotton Hill was Luke Matthews (1796-1875). Matthews and his family arrived in Limestone County about 1820 and within 10 years he had purchased land in the area and owned 45 slaves. After his wife passed away, he moved to Madison