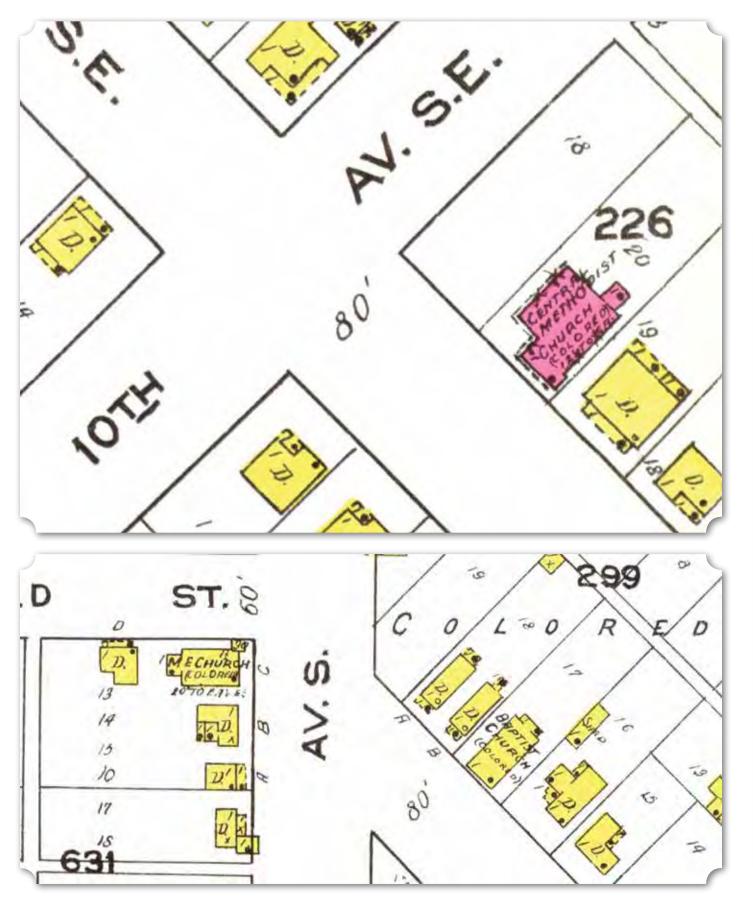

After the U.S. Government bought them out, many of the black landowners were able to acquire new farms in the surrounding area, and some went on to expand their economic success. The War Department allowed them to harvest that years' crops and salvage what they could of their buildings, and most were able to rebuild elsewhere. Although displaced, they were able to reestablish elements of their community - congregations built new churches, businesses were rebuilt, social ties were maintained. Much of the black community was able to establish new farms north and west of Huntsville along what is now Jordan Lane. Methodist congregants displaced from Mullins Flat and Pond Beat rebuilt the Center Grove Methodist Church north of the Arsenal which still boasts a thriving membership. Many of these former residents were ultimately buried in the Center Grove and Northside Cemeteries near the center of the transplanted community. Many of the former residents were able to find work on the new federal installation.