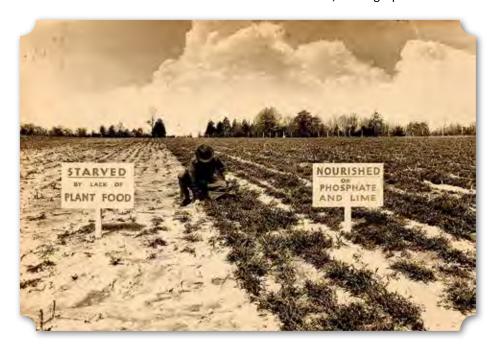

**(Right)** Property Ownership prior to Redstone Arsenal Acquisition, by Race and Residence (Redstone Arsenal)

Mitigation measures for the loss of these three sites was easy to come up with for the first criterion – we set about excavating the three sites to capture as much archaeological data as possible before the sites were destroyed. The results were a treasure trove of artifacts and archaeological data that revealed just how industrious and affluent the historical occupants were. The artifacts they left behind indicated a high degree of economic engagement. The farming families that lived at these sites bought name-brand clothes, foodstuffs, toys, and even vehicles. At a time when most people in rural Alabama still relied on horses and mules for transportation, these people drove Fords and Chevrolets. They ate well and built for themselves small but sturdy homes. It was clear, that for these rural African Americans, even though they undoubtedly dealt with the injustices of segregation and bigotry of the Jim Crow South, owning land brought them a degree of independence, wealth, and social mobility that was denied many of their contemporaries.

Mitigating for the other criterion required a little more creativity. On a national level, historians have long recognized the significance of landownership to African Americans in the South. After centuries of forced servitude, owning land provided newly freed African Americans a means for self-determination. If they owned land, they could produce food, raise crops, and enjoy relative freedom within the confines of their property. Even before emancipation, a surprising number of free people of color acquired real estate wherever it was not specifically outlawed. Several became guite economically successful, through farming or establishing businesses such as blacksmith shops and livery stables.