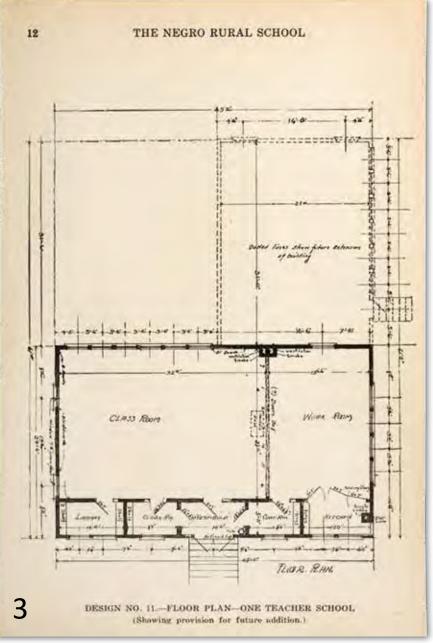

and fishing. In addition to income from crops and rent, David Barley operated a sorghum mill where many in the community brought their cane for processing. Yancy Horton owned 380 acres. He was known as one of the wealthiest men in Pond Beat and donated the land for the Horton School with matched funding from the Rosenwald Foundation.