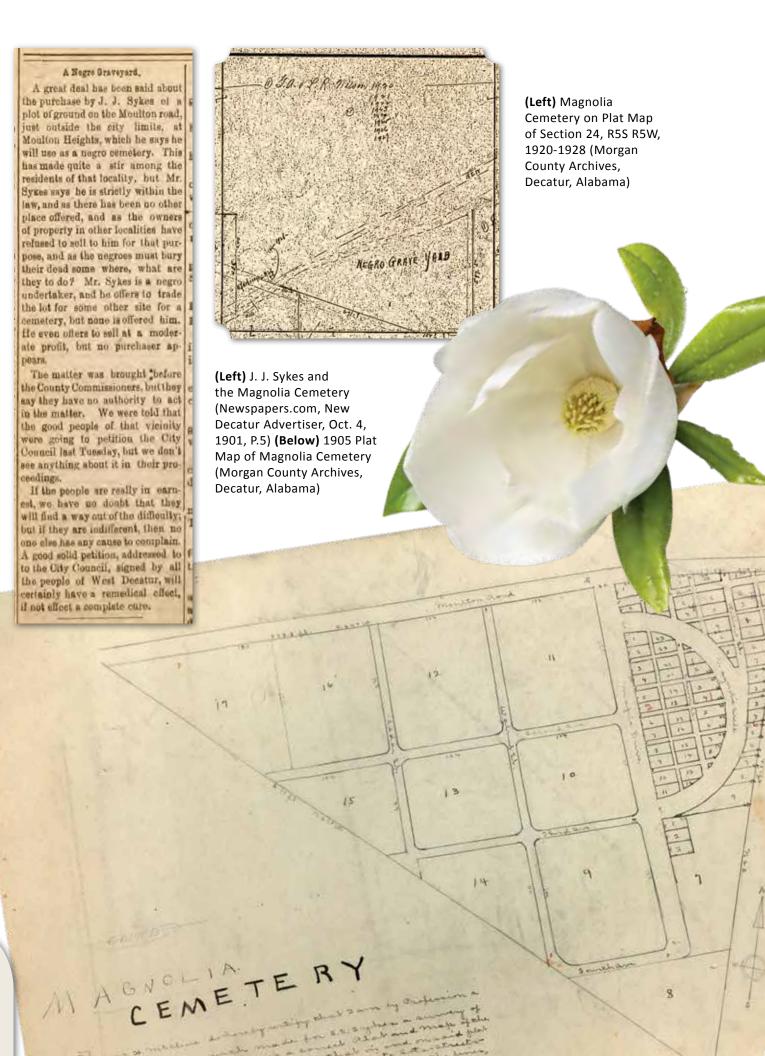

s Cemetery

In response to the changes made to the 1901 Alabama State Constitution that segregated cemeteries, James J. Sykes (the son of S.S. Sykes) bought over eight acres of land on the west side of West Decatur for a cemetery. One of Sykes' many business adventures was a part ownership of a funeral home. He saw a need for a place for the African American community to lay their dead to rest. The cemetery was originally named Magnolia and opened in 1903. It was the primary burial space for the African American community until 1965 for everyone from former slaves, educators, physicians, business owners, ministers, farmers, and war veterans to current residents. Oddly enough, one of the great mysteries of Decatur history is where KEY

> COMMUNITIES CEMETERIES CHURCHES PLANTATIONS SCHOOLS



J. J. Sykes, himself, is buried. Despite being such a prominent Decaturite and founder of the Magnolia Cemetery, there is no known marker or record of Sykes' burial.

In 2010, the Sykes Cemetery was added to the Alabama Historic Cemetery Register for its contributions to Decatur's early African American citizens. Ms. Peggy Allen Towns indexed the cemetery and researched individuals interred there with the help of fellow local historians, Dr. Wylheme Ragland and Phil Wirey.

Some of Ms. Towns' relatives are buried here including, her grandmother, Bertha Lee Polk Lyle, Decatur's first African American female preacherpastor. Her great uncle, Fred "Fayette" Polk, who had two funerals also lies here. According to family lore, Fayette was thought to be dead but after a day of laying in his cof