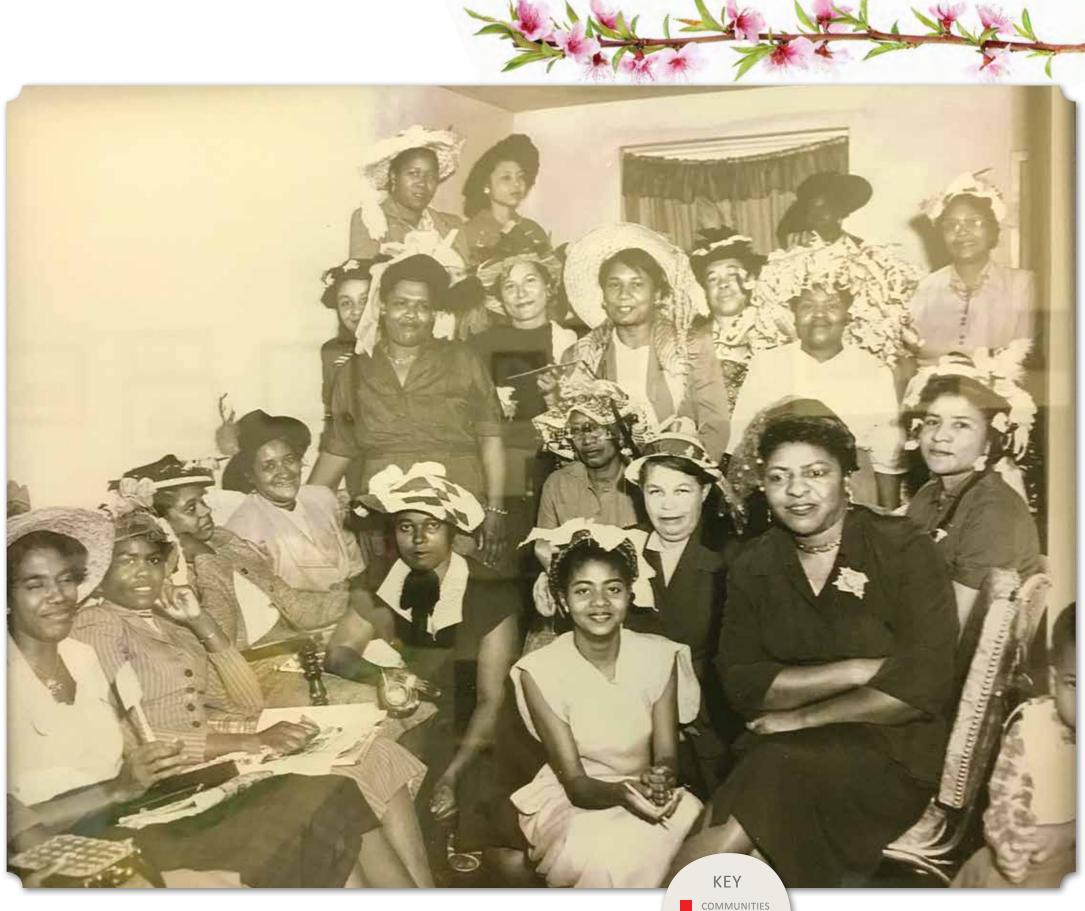

These inequalities aside, many in the black communities of Pond Beat and Mullins Flat enjoyed a solidly middle class lifestyle. While schools and other public facilities were strictly segregated, the rural black communities invested heavily in their communities establishing local schools, donating land for churches and community cemeteries, and running successful businesses. A few in the community could even be considered affluent. Some acquired extensive farms and built some of the finest homes in the area. Frank and Addie Jacobs, for example, who with various business partners owned nearly 600 acres in Pond Beat lived in a large two story house with a full concrete basement. The Barley family owned 345 acres in Pond Beat by 1941, and those who grew up on the farm remember a tidy manicured homestead with white-trimmed buildings and flower beds with acres of rich farmland, forests for hunting, and a large pond for swimming

While racial segregation marked African Americans for prejudice and discrimination and prevented them from accessing many of the services that were available to their white neighbors, it also seems to have created solidarity among the black population. In general, black sharecroppers could expect better treatment if their landlords were also black. Former residents of Pond Beat and Mullins Flat describe very close-knit communities, and while they differentiate among the residents based on whether they were landowners or tenants, the lines are often blurred, and any memories of mistreatment are invariably at the hands of white landlords.