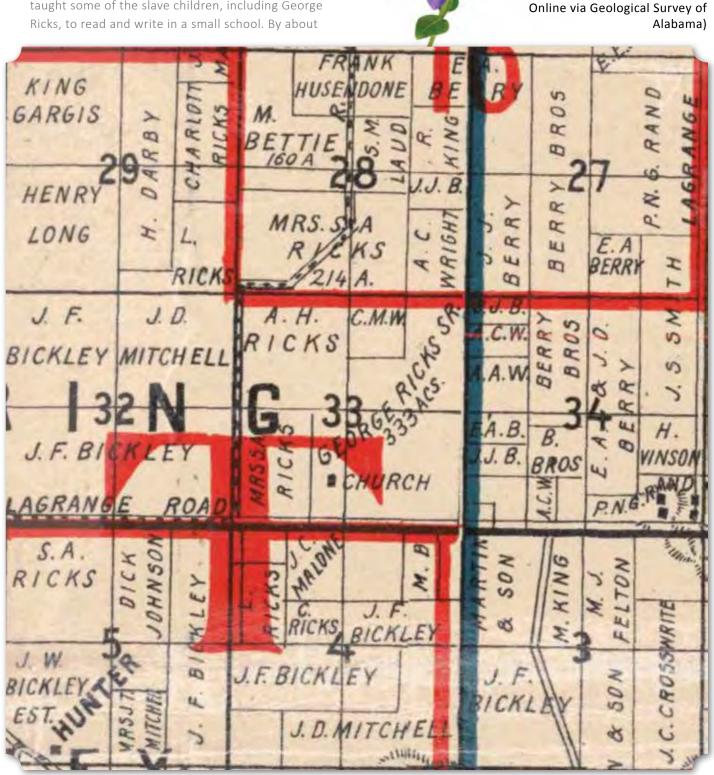

y near Ford City but was reinterred in 2006 at the Cobb Family Cemetery near Bethel Church – a recognized and much appreciated member of the Cobb family.

#### George Ricks (1838-1908)

George Ricks was the earliest known African American landowner in North Alabama and Colbert County. Ricks was born a slave in about 1838 (per his headstone) or possibly 1847 (per a plaque at this grave). Some accounts say he was born in Liberia. He was a slave on The Oaks Plantation, owned by Abraham Ricks and his son, Abraham, Jr. Abraham Sr. and his wife, Charlotte Ricks, were members of the Church of Christ and allowed their slaves to learn to read in order to better learn the Bible. Charlotte Ricks taught some of the slave children, including George Ricks, to read and write in a small school. By about



1867, George Ricks began preaching and traveled North Alabama extensively, visiting various churches. As of 1885, Ricks Church, or the Christian Home, had about 100 members and George Ricks was one of the parsons there, known as Elder Ricks.

(Below) Excerpt of 1908

Map of Colbert and Franklin

Ricks Sr. Owning 333 Acres of

Land in Section 33 (University of

Counties, Alabama Showing George

Alabama, Historical Map Collection,

Elder George Ricks rose from a slave to become one of the earliest African American landowners in North Alabama. Abraham Ricks, Jr. is said to have given his slaves land to farm after the Civil War – whether as tenants or sharecroppers or owners is unclear. However, Elder Ricks grew cotton and amassed enough money to purchase 320 acres of land near The Oaks Plan