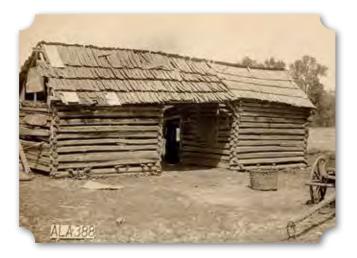

As with elsewhere in the post-bellum plantation South, sharecroppers in Pond Beat and Mullins Flat often found themselves indebted to their landlords. They had few legal rights. Landlords could evict them at will, and regularly did so just before the cotton crop was harvested, leaving them with little to show for their labor. Sharecropper accommodations were typically humble with two room houses consisting of nothing more than a kitchen and bedroom.