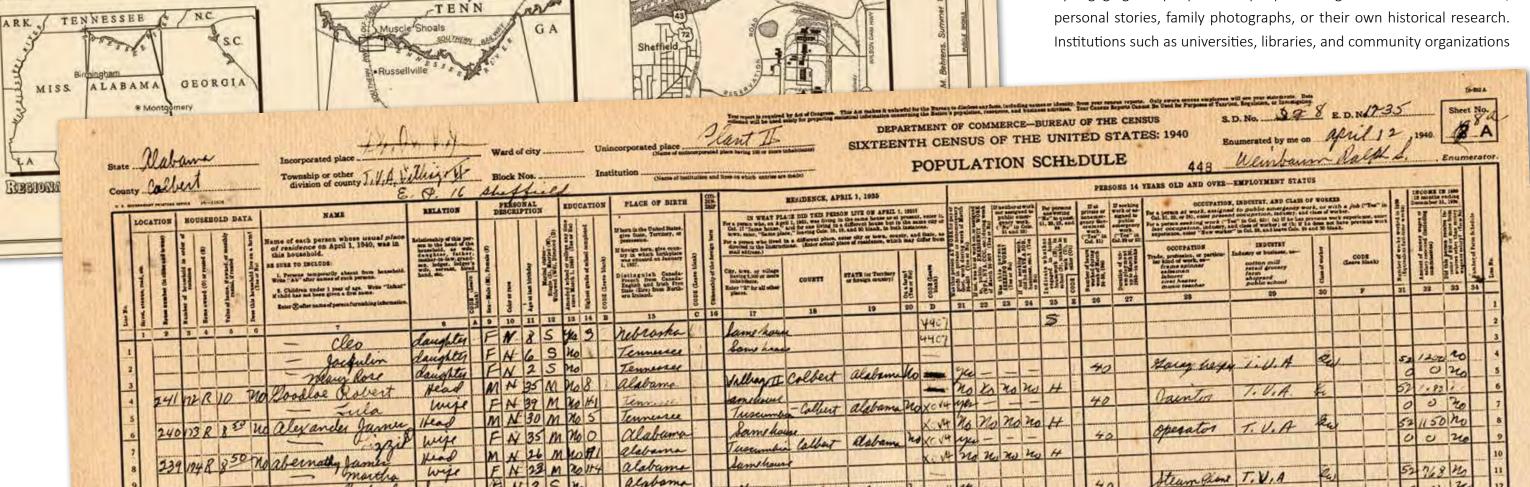

## PREFACE RESEARCHING AFRICAN AMERICAN COMMUNITIES

n an effort to uncover information to accompany the archaeological remains recovered from African American yeomen farm sites on Redstone Arsenal, historical research was conducted. The scope of the research was expanded beyond the boundary of the Arsenal to include the entire Middle Tennessee Valley. The objective was to recover historical information about African Americans in North Alabama, particularly in regards to landownership and farming. Although there is an abundance of information about African American communities and individuals in North Alabama, there exist very few comprehensive studies on the subject. This atlas covers the century from 1860 to 1960 with a focus on the early 20th century (1900-1940) due to the abundance of information from this period. Written records from the 19th century pertaining to African Americans farming landowners is a scarce commodity. Likewise, the U.S. census records prior to 1900 do not include all the information needed to determine race, landownership, and occupation. By the 20th century, the census is a more robust public document that can be used in tandem with other sources including oral histories. Because many people 80 years or older are still with us today, the last publicly available census records date from 1940, for privacy reasons.