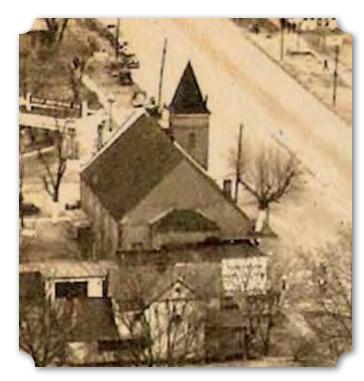

street from Burrell Slater High School. When the church moved, it brought the old bell, the memorial stained-glass windows, and the two previous cornerstones. This new church was named Greater St. Paul AME Church. The long and rich history of the church is important to its congregation and the community at large. Many significant members of the community have been associated with the church over its nearly 180-year history. Former pastors include Rev. William Wise

(Left) Photograph of the Second Incarnation of the St. Paul AME Church before it was Torn Down in the 1960s (Florence-Lauderdale Public Library via Facebook.com) (Below) Aerial Photograph of Second Incarnation of the St. Paul AME Church before it was Torn Down in the 1960s (Florence-Lauderdale Public Library via Facebook.com)





(Above) Photograph of St. Paul African Methodist Episcopal Church, 2010 (Historical Marker Database www.HMdb.org, User Sandra Hughes)

Handy, grandfather to famed musician W.C. Handy, and Rev. Charles Bernard Handy, his father. W.C. Handy purchased one of the memorial windows moved from the second church to the third.

A historical marker notes the location of the original church at present-day Veterans Drive and Court Street and another at the current location on South Cherokee Street. Early 20th century maps of Florence are too crowded to depict the church on the corner of Court and Alabama streets. By 1936, the church is depicted, but not labeled. The 1971 topographic map indicates the church in its current location.



# Hickory Hill Plantation\* and John Coffee Servants' Cemetery