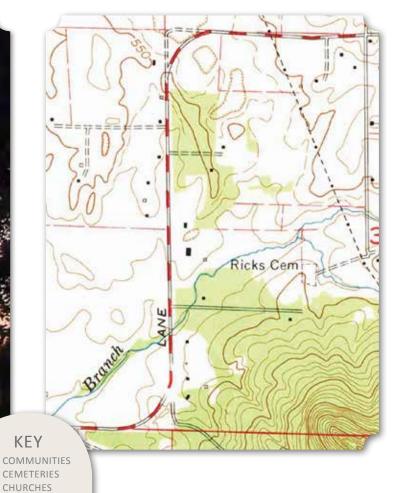

These inequalities aside, many in the black communities of Pond Beat and Mullins Flat enjoyed a solidly middle class lifestyle. While schools and other public facilities were strictly segregated, the rural black communities invested heavily in their communities establishing local schools, donating land for churches and community cemeteries, and running successful businesses. A few in the community could even be considered affluent. Some acquired extensive farms and built some of the finest homes in the area. Frank and Addie Jacobs, for example, who with various business partners owned nearly 600 acres in Pond Beat lived in a large two story house with a full concrete basement. The Barley family owned 345 acres in Pond Beat by 1941, and those who grew up on the farm remember a tidy manicured homestead with white-trimmed buildings and flower beds with acres of rich farmland, forests for hunting, and a large pond for swimming

and fishing. In addition to income from crops and rent, David Barley operated a sorghum mill where many in the community brought their cane for processing. Yancy Horton owned 380 acres. He was known as one of the wealthiest men in Pond Beat and donated the land for the Horton School with matched funding from the Rosenwald Foundation.