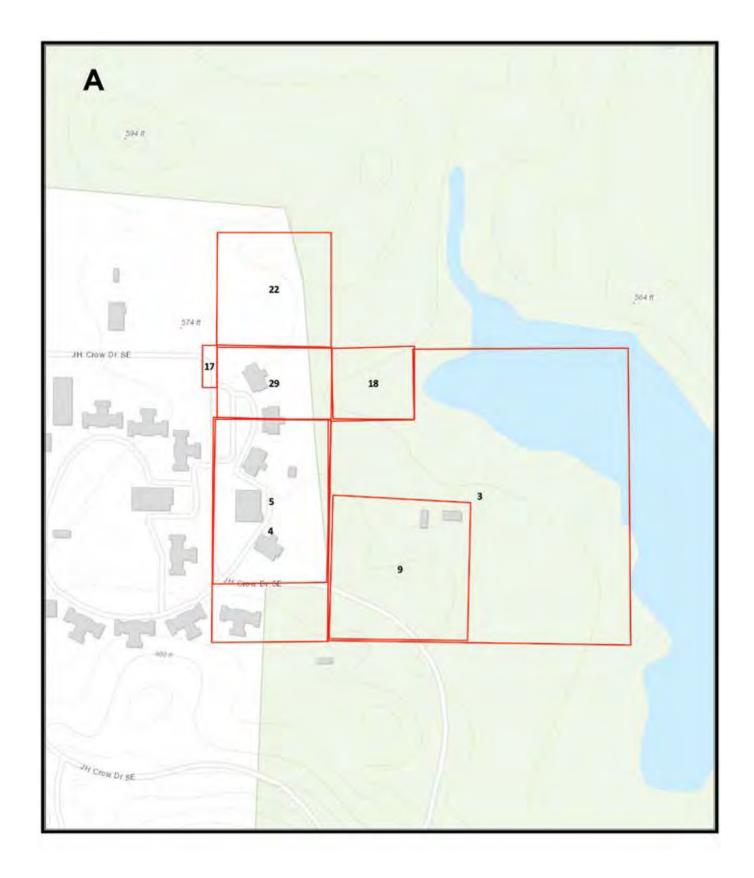

L. 1930-1933
- 5. Burt, Clarence 1920-1929
- 6. Church, Baptist n.d.
- 7. Garth, Clarissa 1922-1924
- 8. Garth, Ruby and Jim n.d.
- 9. Harris Jeminson, Charlie 1936-1937
- 10. Harris Sharpley, Blanche 1920-1937
- 11. Heirs of B. Johnson 1920-1926
- 12. Heirs of Wiley Harris 1920-1923
- 13. Heirs of Wiley Harris 1920-1934
- 14. Hiers of Wiley Harris 1920-1933
- 15. Johnson, J. 1920-1937
- 16. McDonald, Henry 1920-1921
- 17. Moseley, Paul 1920-1928
- 18. Moseley?, Laurie 1920-1934
- 19. Peeples, Alex 1920-1937
- 20. Pryor, A. 1920
- 21. Pryor, Anderson 1920-1937
- 22. Sharp, Celia 1920
- 23. Sharp, R.L. 1928-1936
- 24. Sharp, R.L. 1929-1937
- 25. Stovall, C. 1920-1928
- 26. Stovall, C.A. 1920-1927
- 27. Stovall, Edna 1928-1929
- 28. Straughter, Joe 1920-1926
- 29. Straughter, Joe 1920-1937





### Hartselle Landowners

- 1. Baines, James 1920-1923
- 2. Baker, Toney 1920-1928
- 3. Bibb, Ben 1920-1928
- 4. Bibb, Henry 1920-1928
- 5. Bibb, Lee 1920-1928
- 6. Brown, Idella 1920-1928
- 7. Giles, Alice 1920
- 8. Hardin, Dave 1920-1928
- 9. Harding, Jim 1920-1921
- 10. Harmon, Henry 1920-1921
- 11. Harris, Walter 1920-1922
- 12. Heirs of Delilah Turney? 1920-1923
- 13. Heirs of Eugene Moore 1920-1928
- 14. Herring, R.V. 1920-1928
- 15. Johnson, F. 1920
- 16. Love, Henry 1920-1923
- 17. Love, Henry 1920-1928
- 18. Morgan County Training School c. 1920
- 19. Morrow, Joe 1920-1928
- 20. Oldacre, A.W. 1920-1923
- 21. Oldacre, Wilson 1920-1928
- 22. Orr, Will 1920-1928
- 23. Owens, Geo 1921-1925
- 24. Parker, Henry 1920-1928
- 25. Rather, A. 1920-1928
- 26. Russell, T. J. 1920-1928
- 27