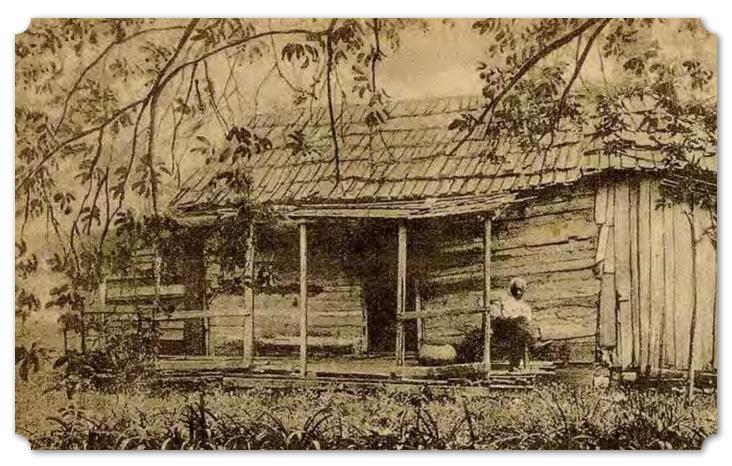

These inequalities aside, many in the black communities of Pond Beat and Mullins Flat enjoyed a solidly middle class lifestyle. While schools and other public facilities were strictly segregated, the rural black communities invested heavily in their communities establishing local schools, donating land for churches and community cemeteries, and running successful businesses. A few in the community could even be considered affluent. Some acquired extensive farms and built some of the finest homes in the area. Frank and Addie Jacobs, for example, who with various business partners owned nearly 600 acres in Pond Beat lived in a large two story house with a full concrete basement. The Barley family owned 345 acres in Pond Beat by 1941, and those who grew up on the farm remember a tidy manicured homestead with white-trimmed buildings and flower beds with acres of rich farmland, forests for hunting, and a large pond for swimming

Archaeological excavations of the remains of rural homesteads on Redstone Arsenal support this picture of relative economic success. At homesteads once occupied by white and black owners alike, among the kitchen refuse, architectural debris, and other residues of mundane daily life are found fragments of jewelry, cosmetics, commercially-manufactured toys, pieces of musical instruments, Delco generator parts, car parts, farm machinery, pet collars, and many other items that would have been signs of a middle class lifestyle, particularly in the hard times of the 1930s.