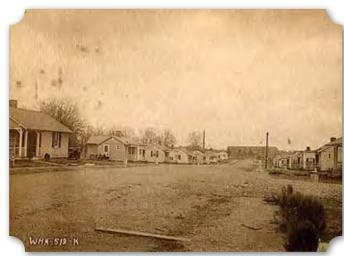

on, Online)

#### The TVA in Muscle Shoals

Besides music, the Shoals area is also known for work completed by the Tennessee Valley Authority (TVA), including the Wilson Dam, U.S. Nitrate Plants, and the worker villages that accompanied TVA projects. The TVA was tasked, among other things, to mine the mineral deposits. The minerals found in the valley are useful for the manufacture of fertilizers, which were essential in reviving the depleted topsoil of agricultural fields, increasing crop production. The nitrate plants were supported by villages specially constructed to house workers for the dam and the Civilian Conservation Corps.

The construction of Wilson Dam was prompted by World War I, and the nitrate plants began in 1918. The valley's minerals were used to produce nitrate, needed



Administration – Atlanta (Right) An Advertisement for Shoals City, which May Have Been Wilson Dam Village #2 or Another Proposed Town near Muscle Shoals' U.S.N.P.#2 (Florence Times, Friday, September 6, 1918)



KEY

CHURCHES **PLANTATIONS** SCHOOLS OTHER

COMMUNITIES CEMETERIES

SHEFFIELD

OUR NEW TOWN

(Above) Community Buildings at Wilson Village #2, 1937 (Below) A Typical Garage at Wilson Village #2, 1937 (National Archives and Records Administration)



for explosives for the war effort. The war was quickly concluded and the U.S. Nitrate Plant No. 2 (U.S.N.P.#2) – on the east side of Sheffield, to the north of Muscle Shoals –sat idle until 1933 when it was turned over to the TVA. The TVA used the plant for the production of fertilizers with the objective of helping farmers with depl