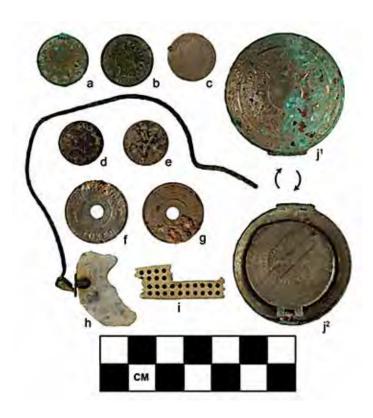

Archaeological excavations of the remains of rural homesteads on Redstone Arsenal support this picture of relative economic success. At homesteads once occupied by white and black owners alike, among the kitchen refuse, architectural debris, and other residues of mundane daily life are found fragments of jewelry, cosmetics, commercially-manufactured toys, pieces of musical instruments, Delco generator parts, car parts, farm machinery, pet collars, and many other items that would have been signs of a middle class lifestyle, particularly in the hard times of the 1930s.