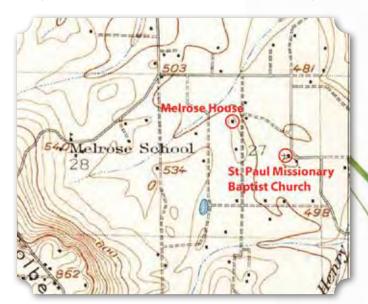

was on the southern half in the low swampy lands along Huntsville Spring Branch. The biggest concentration of black-owned land was between the Spring Branch and the Tennessee River in a district historically known as Pond Beat, a name that evokes the low swampy character of the landscape.