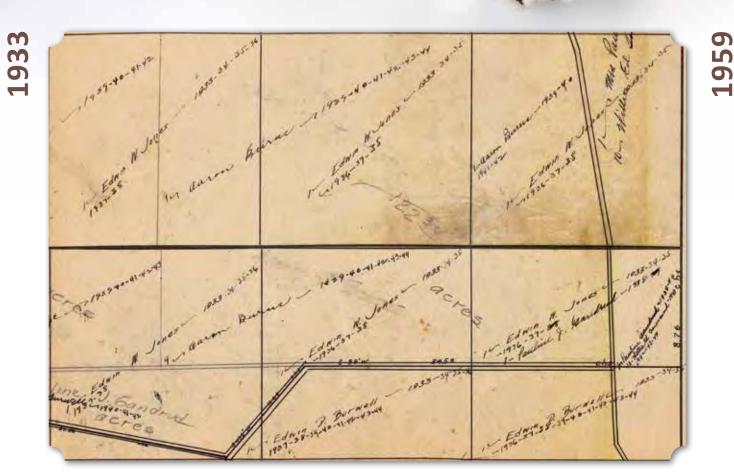

Loager m      | ney 22 8 no 4      | ( Oaks men  | & madison alabama us XOV2 | 4 1              | 30  | Farm Lotare | Daniel But              | 5 124  | rue   |

(Top) 1930 Federal Census Showing Emanuel Wilburn with His Daughter and Grandson, James Bruce, Living with Him (National Archives and Records Administration via Ancestry.com) (Above) 1940 Federal Census Showing Celeste and James B. Horton Living off of Triana Pike (National Archives and Records Administration via Ancestry.com) (Right) The Marriage Record of James B. and Callie S. Horton, 1952, Lincoln County, Tennessee (Ancestry.com)

(Left Portrait) James
Bruce Horton, Father
of Ms. Deborah
Horton Jordan
(Courtesy Ms. Jordan)
(Right Portrait) Callie
Sue Horton, Mother
of Ms. Deborah
Horton Jordan
(Courtesy Ms. Jordan)















391 - MADISON

5.

## Landownership Maps



## Cluttsville African American Landowners

- 1. Conley, Jonas 1910-1920
- 2. Corey, Edmond 1910-1920
- 3. Fearn, Paralee & Isham 1910-1930
- 4. Ford, Louis 1910-1930
- 5. Ford, Louis 1910-1930
- 6. Garner, Frank n.d.
- 7. Gooch, Clifton n.d.
- 8. Gurley, Sydney 1920-1940
- 9. Gurley, Sydney 1920-1940
- 10. Gurley, Sydney 1920-1940
- 11. Hammonds, Cary 1910-1920
- 12. Harvest School n.d.
- 13. Hatchett, Richard N. n.d.
- 14. Jordan, George 1920
- 15. Moore, Matilda E. n.d.
- 16. Moore, Matilda E. n.d.
- 17. Moore, Offie and Heirs 1920-1940
- 18. Moore, Ransom 1910-1920
- 19. Moore, Richard & Heirs 1920-1938
- 20. Penny, Louis G. n.d.
- 21. Seay, Lucy Ellen 1910-1930
- 22. Seay, Lucy Ellen 1910-1930
- 23. Steele, Mattie & John 1920-1930
- 24.