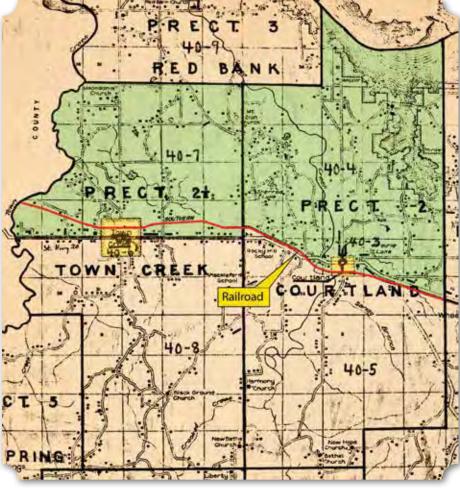

arl and her family walked. Education, no matter how disproportionately lacking in funding or supplies, was paramount in her mind.

On one occasion, Ms. Jackson was heading home to the Decatur bus station from Montgomery where she attended Alabama State College. A white man and stranger offered her his seat, a nonchalant act of kindness. The bus driver was outraged and after some time of yelling

(Right) 1940 Census Map Series of Towns and Communities of Color in North Alabama. Note the Railroad, Major Highway, or Waterway that Divides the Area. Green Highlights are Areas of Predominately African American, Yellow Highlights are of Town Limits. (National Archives and Records Administration via Ancestry.com) (Top) Moulton, Lawrence County (Bottom) Town Creek and Courtland, Lawrence County





with the man, the driver ordered Ms. Jackson off the bus – in the middle of nowhere, at 8:00 p.m. at night. The stranger whispered to her to hide in the ditch and someone would come for her. Dressed for traveling in a lady's suit and heels with a suitcase and a hat box, Ms. Pearl settled down in the cold dark in a ditch on the side of the highway. She couldn't be certain, but she thinks she was near Cullman and waited for about seven hours. Eventually, sometime around 3:00 a.m. another bus approached from the south. It stopped exactly where she was hiding. She boarded the bus and took her seat. No one said a word, no one asked for her ticket or why she was out there in the ditch. Everyone rode in silence to Decatur.

Another instance of discrimination occurred when Ms. Jackson returned t