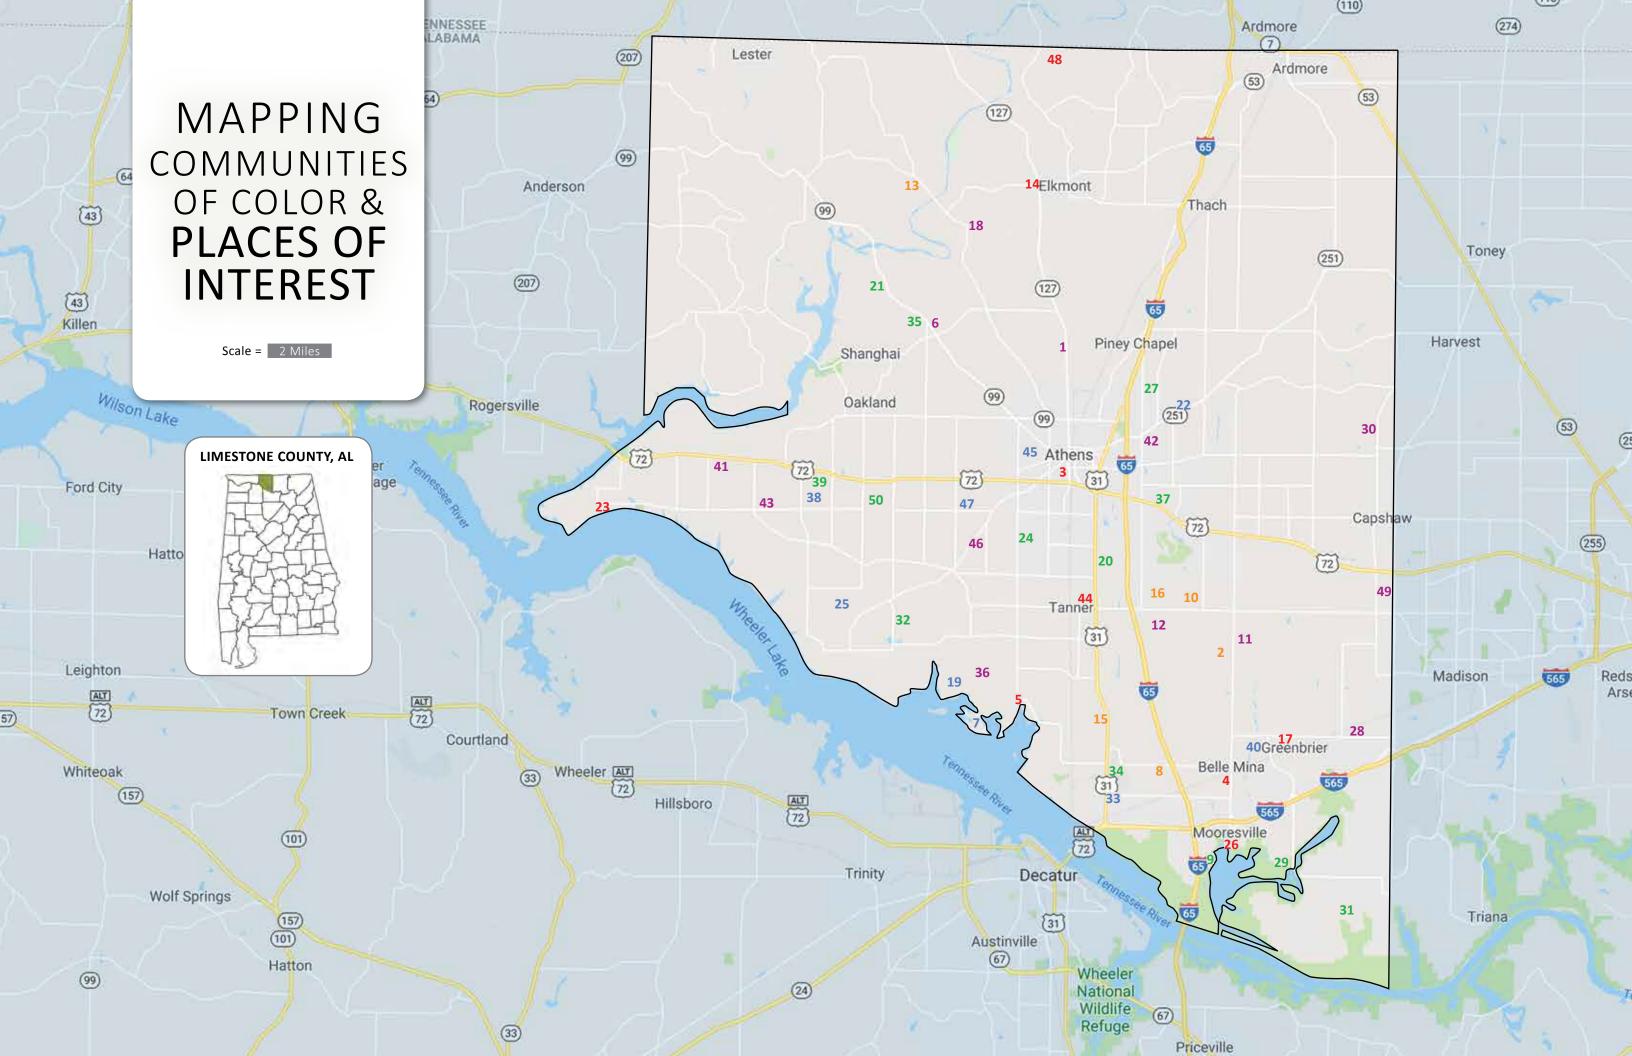

# TABLE OF CONTENTS

| Foreword                               | ii    |
|----------------------------------------|-------|
| Preface                                | vi    |
| Introduction                           | xviii |
| Colbert County                         | 1     |
| DeKalb, Jackson, and Marshall Counties | 83    |
| Lauderdale County                      | 129   |
| Lawrence County                        | 191   |
| Limestone County                       | 263   |
| Madison County                         | 331   |
| Morgan County                          | 417   |