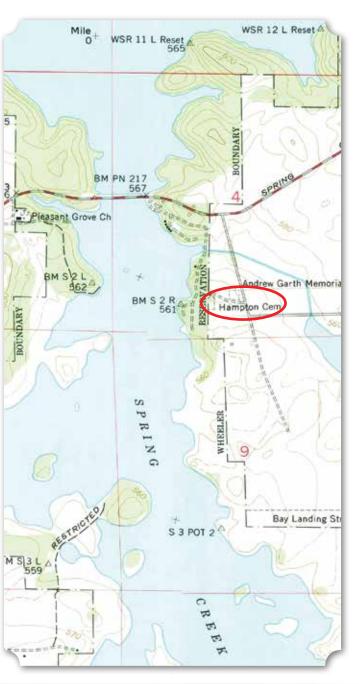

metery took responsibility for the graves, and they were moved without individually identifying and contacting next of kin.

Neither the Campbell nor Hampton cemeteries are marked on the 1936 USGS/TVA topographic maps. Hampton Cemetery is mapped on the 1951 topographic map but is not labeled by name. In 1974, Hampton Cemetery is labeled on the east bank of Spring Creek. Of the 164 graves moved from Campbell Cemetery, only 58 are known; the rest are unidentified. The earliest known interments are Ed and Andrew Jones who died in 1898. Garth,

Jones, and Lispcomb are common surnames.



(Above) 1936 USGS/TVA Topographic Map of Spring Creek, Courtland, Alabama Quadrangle (Approximate Location of Campbell Cemetery Circled in Red)



<sup>\*</sup> Indicates a Historical - Non-Extant Resource





In the Campbell Church Cemetery (colored), it was found that a great deal of uncertainty, time, and expense would be involved in the effort to definitely identify all graves. The church agreed to accept responsibility for the relocation of all these graves without trying to identify each separate grave, and authorized the Chairman of the Board of Deacons to sign the legal permits and accept responsibility for the relocations.

Contracts were executed for 57 graves to remain in their original sites, and for 185 graves to be relocated above the pool level.

(Far Left) 1951 USGS/TVA Topographic Map of Hampton Cemetery, Courtland, Alabama Quadrangle (Approximate Location of Campbell Cemetery Circled in Red) (Left) 1974 USGS/TVA Topographic Map of Hampton Cemetery, Courtland, Alabama Quadrang