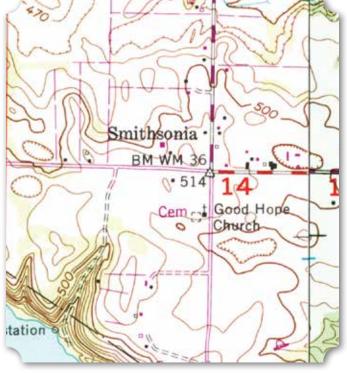

These inequalities aside, many in the black communities of Pond Beat and Mullins Flat enjoyed a solidly middle class lifestyle. While schools and other public facilities were strictly segregated, the rural black communities invested heavily in their communities establishing local schools, donating land for churches and community cemeteries, and running successful businesses. A few in the community could even be considered affluent. Some acquired extensive farms and built some of the finest homes in the area. Frank and Addie Jacobs, for example, who with various business partners owned nearly 600 acres in Pond Beat lived in a large two story house with a full concrete basement. The Barley family owned 345 acres in Pond Beat by 1941, and those who grew up on the farm remember a tidy manicured homestead with white-trimmed buildings and flower beds with acres of rich farmland, forests for hunting, and a large pond for swimming

and fishing. In addition to income from crops and rent, David Barley operated a sorghum mill where many in the community brought their cane for processing. Yancy Horton owned 380 acres. He was known as one of the wealthiest men in Pond Beat and donated the land for the Horton School with matched funding from the Rosenwald Foundation.