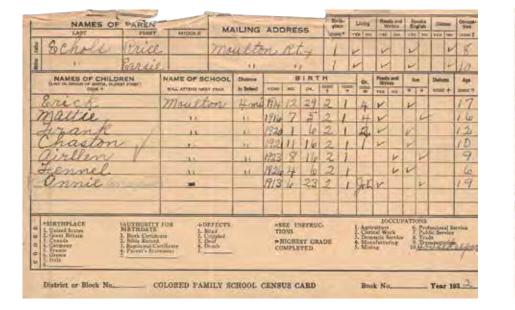

## PREFACE RESEARCHING AFRICAN AMERICAN COMMUNITIES

n an effort to uncover information to accompany the archaeological remains recovered from African American yeomen farm sites on Redstone Arsenal, historical research was conducted. The scope of the research was expanded beyond the boundary of the Arsenal to include the entire Middle Tennessee Valley. The objective was to recover historical information about African Americans in North Alabama, particularly in regards to landownership and farming. Although there is an abundance of information about African American communities and individuals in North Alabama, there exist very few comprehensive studies on the subject. This atlas covers the century from 1860 to 1960 with a focus on the early 20th century (1900-1940) due to the abundance of information from this period. Written records from the 19th century pertaining to African Americans farming landowners is a scarce commodity. Likewise, the U.S. census records prior to 1900 do not include all the information needed to determine race, landownership, and occupation. By the 20th century, the census is a more robust public document that can be used in tandem with other sources including oral histories. Because many people 80 years or older are still with us today, the last publicly available census records date from 1940, for privacy reasons.