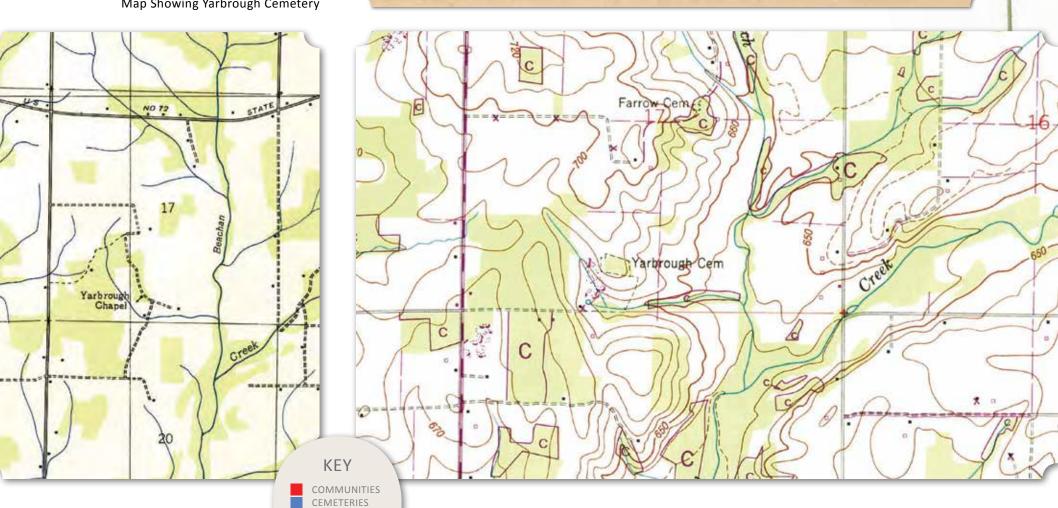

brough Cemetery. This African American cemetery contains approximately 24 graves and was last used in 1974 for the burials of Melvinia Beddingfield (1868-1974) and Edward Moseley (1914-1974). Cannon and Malone are common surnames found here. Among the individuals buried here are James S. Moseley (1859-1942), his wife Mattie Yarbrough Moseley (1863-1933), and some of their children including, Floyd O. Moseley, Edward Moseley (1914-1974), Vanzo Moseley Phelps (1890-1932), and None Moseley Fletcher (1906-1972). James and his wife owned a farm in the area from at least 1900 to 1930.

(Below) 1936 USGS Topographic Map Showing Yarbrough Chapel (Right) Image of Class in Front of Dogwood Flat School, Date Unknown (Retro Glances) (Bottom Right) 1948 USGS Topographic Map Showing Yarbrough Cemetery



CHURCHES PLANTATIONS SCHOOLS



# THEMES, PEOPLE, AND **FVFNTS**

and knowledge on his hometown and the people of color in Limestone County, Alabama, and the South in general. Bridgeforth graduated from Trinity School in 1894 and Talladega College in 1897. In 1901, he became the first known African American student to graduate from Massachusetts Agricultural College, now the University of Massachusetts, Amherst. While at MAC, Bridgeforth played football, was on the rope pull team, and a member of the College Shakespearean Club.



(Above) Massachusetts Agricultural College Football Team, 1901 (Bridgeforth in Rear Center)

#### George Ruffin Bridgeforth (1872-1955)

George Ruffin Bridgeforth was the son of former slaves George Bridgeforth and Jennie Andrews Bridgeforth. George Ruffin beca