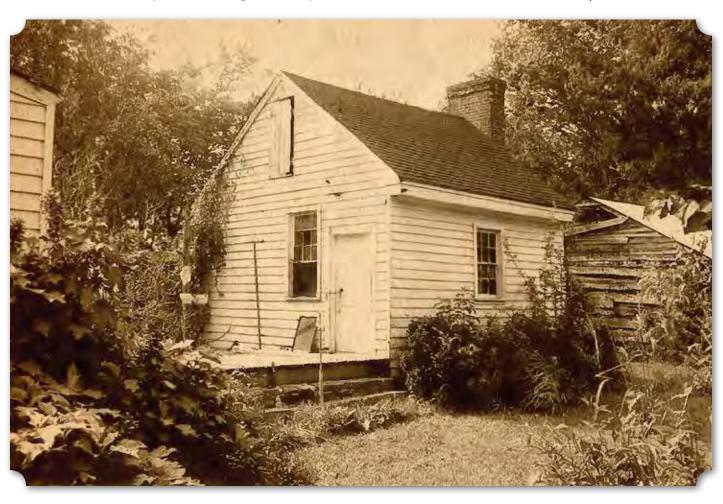

As with elsewhere in the post-bellum plantation South, sharecroppers in Pond Beat and Mullins Flat often found themselves indebted to their landlords. They had few legal rights. Landlords could evict them at will, and regularly did so just before the cotton crop was harvested, leaving them with little to show for their labor. Sharecropper accommodations were typically humble with two room houses consisting of nothing more than a kitchen and bedroom.