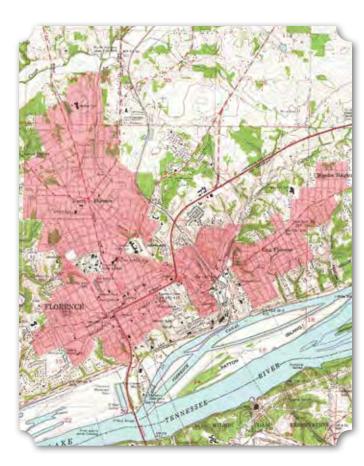

**(Right)** Property Ownership prior to Redstone Arsenal Acquisition, by Race and Residence (Redstone Arsenal)

Mitigation measures for the loss of these three sites was easy to come up with for the first criterion – we set about excavating the three sites to capture as much archaeological data as possible before the sites were destroyed. The results were a treasure trove of artifacts and archaeological data that revealed just how industrious and affluent the historical occupants were. The artifacts they left behind indicated a high degree of economic engagement. The farming families that lived at these sites bought name-brand clothes, foodstuffs, toys, and even vehicles. At a time when most people in rural Alabama still relied on horses and mules for transportation, these people drove Fords and Chevrolets. They ate well and built for themselves small but sturdy homes. It was clear, that for these rural African Americans, even though they undoubtedly dealt with the injustices of segregation and bigotry of the Jim Crow South, owning land brought them a degree of independence, wealth, and social mobility that was denied many of their contemporaries.

#### Life in Pond Beat and Mullins Flat

The rural communities that were displaced by the establishment of Redstone Arsenal in the early 1940s were an interesting microcosm of the black experience in the Middle Tennessee Valley. When the U.S. Government began acquiring the land in 1941, 47% of the landowners were African American, but their properties made up only 24% of the total land area purchased by the U.S. Government. Most of the remainder including many of the largest parcels was owned by white absentee landowners, many of whom lived in Huntsville and other urban centers and were descended from the wealthy planter families that owned the cotton plantations there throughout the 19th century.

was on the southern half in the low swampy lands along Huntsville Spring Branch. The biggest concentration of black-owned land was between the Spring Branch and the Tennessee River in a district historically known as Pond Beat, a name that evokes the low swampy character of the landscape.