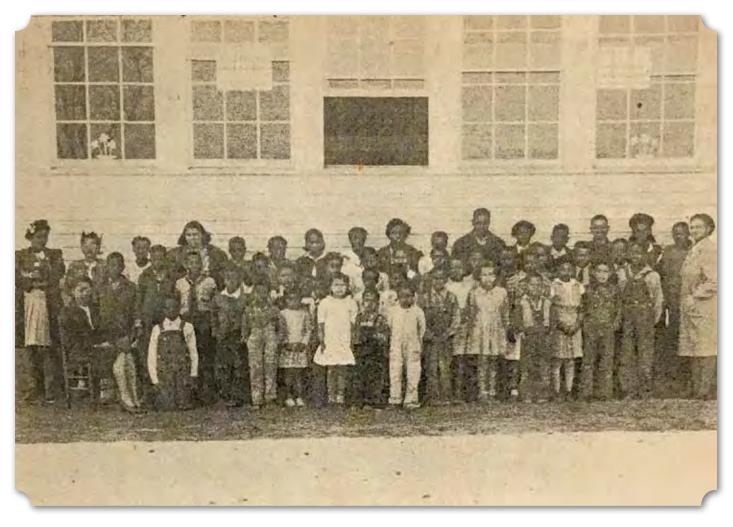

by African Americans in 1900, four families had two or more members who owned farms. Most of these families were a parent and one or more children or siblings. Surrey and Harriett Farrar appear to have been brother and sister, Ed and Dublin Coleman might have been father and son, as were Mack and Richard Binford, while Mallissa Allen was the mother of James S. and Sherman Allen – all African American farm owners. Other landowners in the area include Hence and Governor Yarbrough, great grandparents of Col. James L. Walker. By 1920, the Farrar family is the only one in the area that owned multiple farms. Farrar family members owned five farms that year.

#### Little Elk Church and School\*

During the late 19th and early 20th centuries, the community of Little Elk was centered around the





(Above) Image of Class in Front of Little Elk School, Date Unknown (Retro Glances, 1947)

church and school. The Little Elk Missionary Baptist Church had its beginnings either before or just at the end of the Civil War. The Little Elk School began in 1865 and classes were held in the church. Although the church and associated cemetery did not appear on topographic maps until 1950, their location was labeled as the Little Elk School in 1936.

The Little Elk Missionary Baptist Church Cemetery adjacent to the church contains about 120 graves. The oldest of the burials was Unity Smith (1899-1936). Common surnames are Yarbrough (24 family members), Smith (17), and Freeman (11).

Among the early 20th-century African American landowners in the Little Elk community were Jordan

Townsend (1865-19