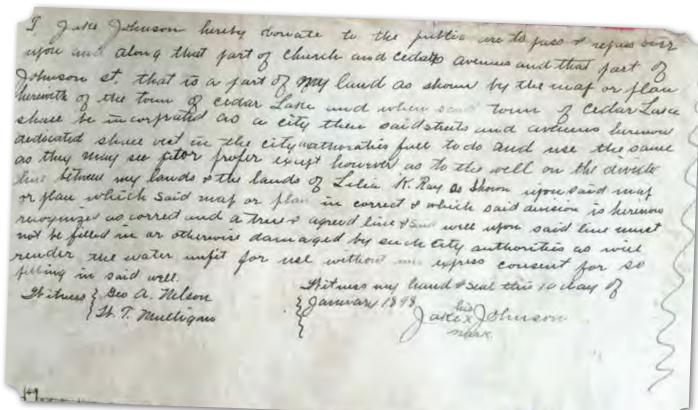

ent and self-supporting adult. In the early 20th century, many rural schools for white children did not include instruction beyond the 8th grade and the vast majority of those rural-raised children did not attend colleges or technical schools either.

Mrs. Ray's segregationist philosophy allowed for a strict definition of higher education in the form of technical and mechanical training for industrial tasks related to farming and the production of materials for sale. Ray often spoke of bringing experts in particular trades to Cedar Lake to teach the adult population skills such as brick making or lac making, but there is no evidence that she supported academic higher education for African Americans. It appears that most of the Nelsons'

(Below) Plat Map Paragraph "Signed" by Jake Johnson



generosity was focused on creating opportunities for a particular set of vetted individuals who were deemed industrious enough to support themselves, their families, and community within a semi-isolated environment. The Cedar Lake Colony was meant to be a self-contained community that produced its own food, governed itself, and built its own necessary institutions without the need to rely upon or interact with the outside community much more than beyond trading skills and products. Higher education was simply not necessary to achieve these goals.

In 1930, there were only 43 households in Cedar Lake – far short of the 140 homes that were planned, funded, and required for the city charter. Since the charter was never fulfilled, it is possible there was never a mayor or city council electe