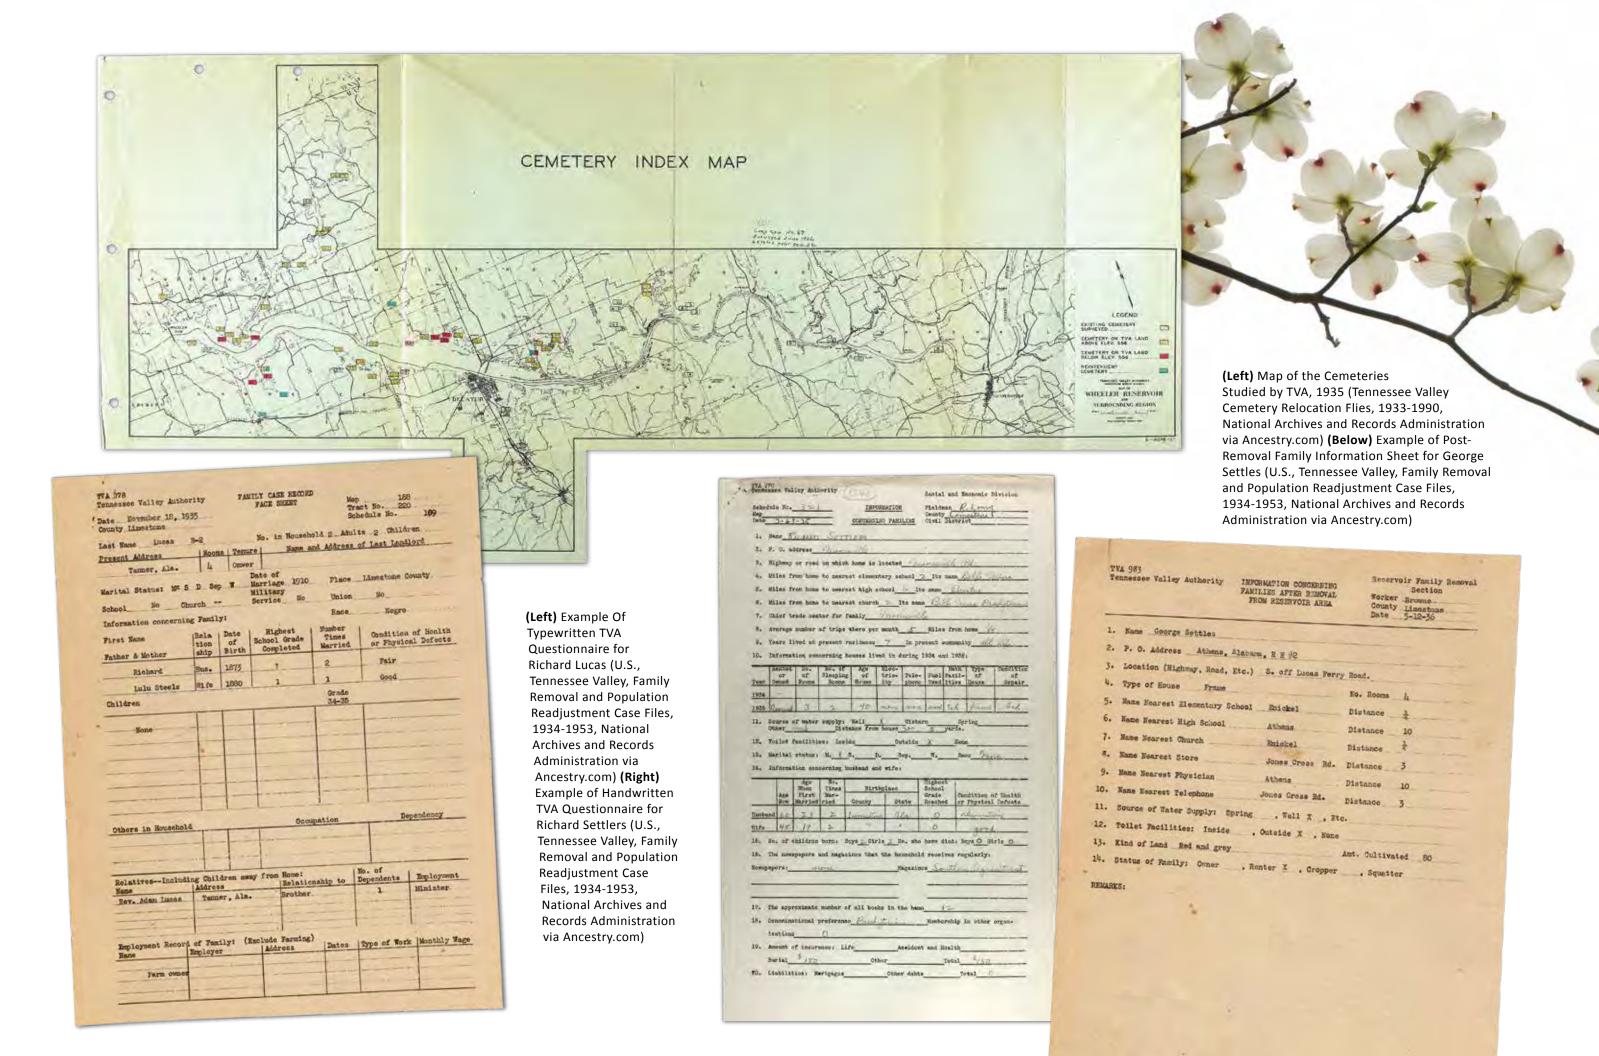

Much of this history survives only in the stories of those who experienced it, yet, there is no lack of primary source material. From tax records, slave schedules, and probate records, to Freedmen's Bureau and census records, newspaper articles, court proceedings, real estate documents,

and military service records, the archives in North Alabama are rich with information on its historic black occupants. Add to that the rich tableau of letters, journals, family bibles, church documents, genealogies, and oral history.