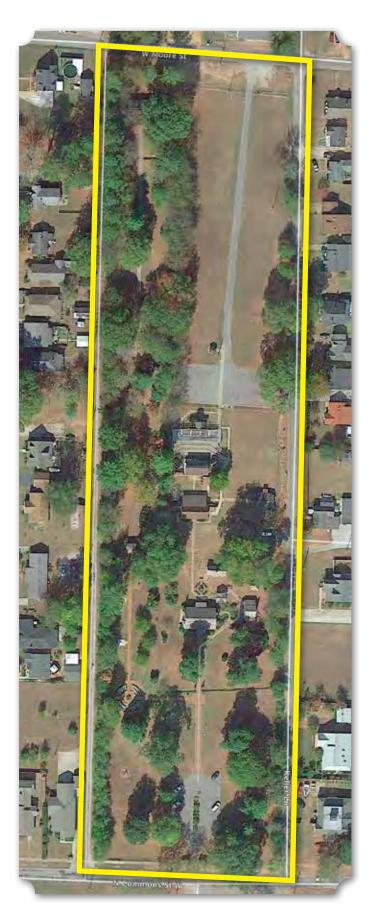

munication that occurred on the property lead to Ivy Green's inclusion in the Historic American Buildings Survey (AL-317) in 1934. The City of Tuscumbia acquired the property in 1954 and opened it to the public as a museum. In 1970, the property was added to the National Register for Historic Places (#70000101) with the main house, cottage, and water pump as contributing features to the property. The property also includes what is now called the "Cook's House," but was referred to as the Old Slave Kitchen in 1934.

The Slave Kitchen/Cook's House is a simple frame structure with two rooms containing the kitchen and the cook's living quarters. According to a survey of African American history in the Muscle Shoals



<sup>12</sup> 

<sup>\*</sup> Indicates a Historical - Non-Extant Resource



|   | OF THE PERSON WHO CONDUCTS THIS FA | им. |                         |                         |                                                                                                    | ACRES O                                                                   | F LAND.                     |                                                                                | FA                                                       | RM VALUES                                     |                | FENCES.                                             |                                                 |                                                                             | LABOR.                                      |                                               |