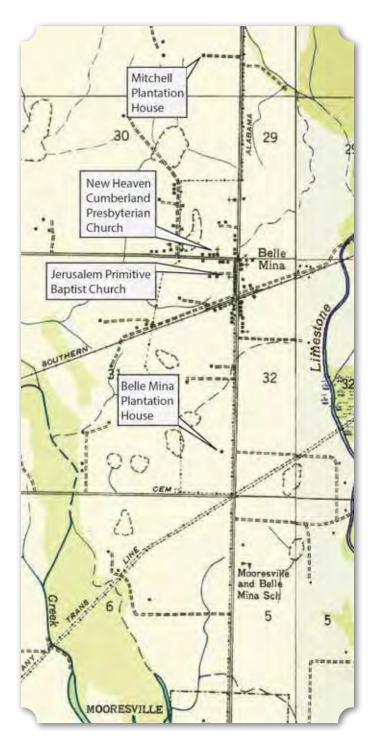

toration.

The small community of Belle Mina has had at least four African American churches: Jerusalem Primitive Baptist, Morning Star United Methodist, New Heaven Cumberland Presbyterian, and New Zion Missionary Baptist. Counting all the churches in Belle Mina, there



(Above) Photograph of Belle Mina Railroad Station, 1941 – Note the Two Entrances, the One of the Right is Marked "Colored." (Limestone County Archives, Athens, Alabama via AL.com) (Below) "North Alabama Railroad Club's 2-8-0, No. 77, High Balls through Belle Mina, Alabama with Club's First Excursion Train, 'The Charles Smith Special', on May 16, 1971. This Bit of Old Time Nostalgia is Contributable to the Fine Cooperation of the Southern Railway System." (Photograph by Craig Faulkner)







CHURCHES PLANTATIONS SCHOOLS



were six in 1936 and four in 1963. The locations and names of all of them is not certain.

An interesting tradition was recently revived by the Belle Mina African American churches. Known as "Belle Mina in May," the tradition is said to date back to the 1870s. On the third Saturday of May, people from all over – some as far as Chicago, Illinois – return home to Belle Mina to worship, sing, eat, and be baptized. Once held at the Jerusalem Primitive Baptist

(Left) 1936/1938 USGS/TVA Topographic Map of Belle Mina, Tanner and Greenbrier, Alabama Quadrangles

Church, the custom began to decline in the late 1950s and early 1960s, and eventually ceased altogether.
In 2013, members of Jerusalem, Morning Star, New Heaven, and New Zion came together to participate in the revival of this deep-root