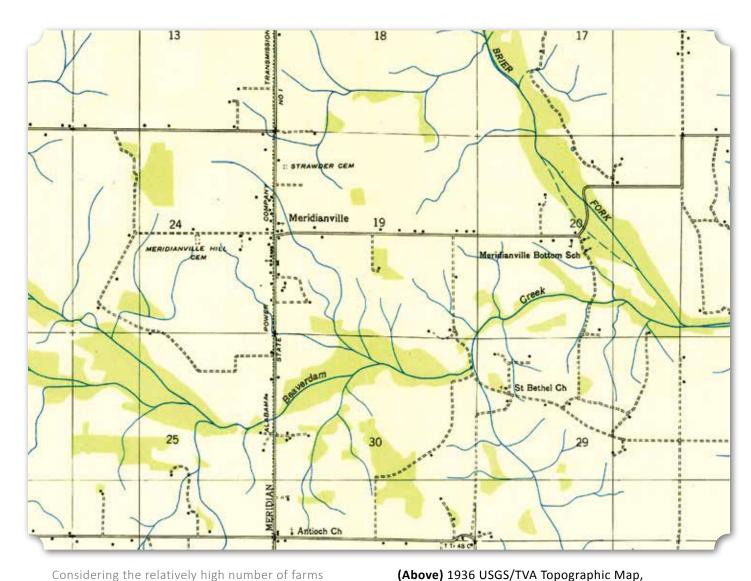

ng to about 55% of all households in 1930 and 1940. Throughout the early 20th century, the percentage of landownership among people of color remained between 13% and 22%. Although the total percentage of households of color is lowest in 1940 (54%), there is also a high of 22% of all households of color that own property that same year.

The total number of farms owned by people of color remained relatively high during the early 20th century, between 56 and 79 farms each year. The lowest number of farms owned by people of color was 56 in 1910, representing 13% of the homeowners in the community of color. In 1920, there were 79 farms – or 14% of the landowning households of color. Only 13% of households of color owned property in 1920 even though 95% of the population were people of color.



Considering the relatively high number of farms owned by people of color in Meridianville, each census records numerous families that owned several farms. There was often at least two farms owned by members of the same family. In 1900, the Douglass family owned at least seven farms in the area. They continued to have a significant presence in Meridianville through at least the 1920s. The Connelly family owned four farms in 1910 and 1920. Also, in 1920, the Robinsons, Battles, and Stewarts all owned four farms each. The Robinson family was joined by the Briggs and Popes in owning four farms in 1930 and by 1940, the Battles had five farms and the Stewarts owned six farms altogether. One of the most prominent couple of color who purchased their own land, farmed, built a church, and were pil