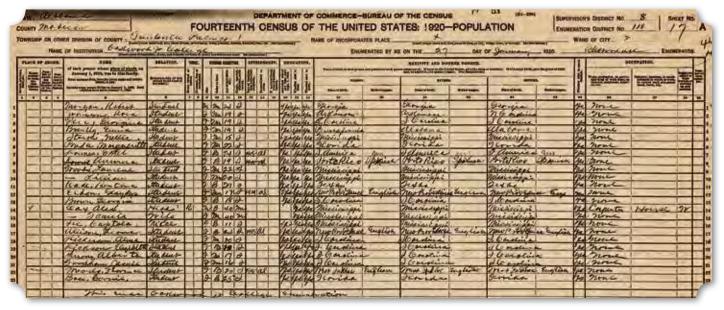

## PREFACE RESEARCHING AFRICAN AMERICAN COMMUNITIES

n an effort to uncover information to accompany the archaeological remains recovered from African American yeomen farm sites on Redstone Arsenal, historical research was conducted. The scope of the research was expanded beyond the boundary of the Arsenal to include the entire Middle Tennessee Valley. The objective was to recover historical information about African Americans in North Alabama, particularly in regards to landownership and farming. Although there is an abundance of information about African American communities and individuals in North Alabama, there exist very few comprehensive studies on the subject. This atlas covers the century from 1860 to 1960 with a focus on the early 20th century (1900-1940) due to the abundance of information from this period. Written records from the 19th century pertaining to African Americans farming landowners is a scarce commodity. Likewise, the U.S. census records prior to 1900 do not include all the information needed to determine race, landownership, and occupation. By the 20th century, the census is a more robust public document that can be used in tandem with other sources including oral histories. Because many people 80 years or older are still with us today, the last publicly available census records date from 1940, for privacy reasons.