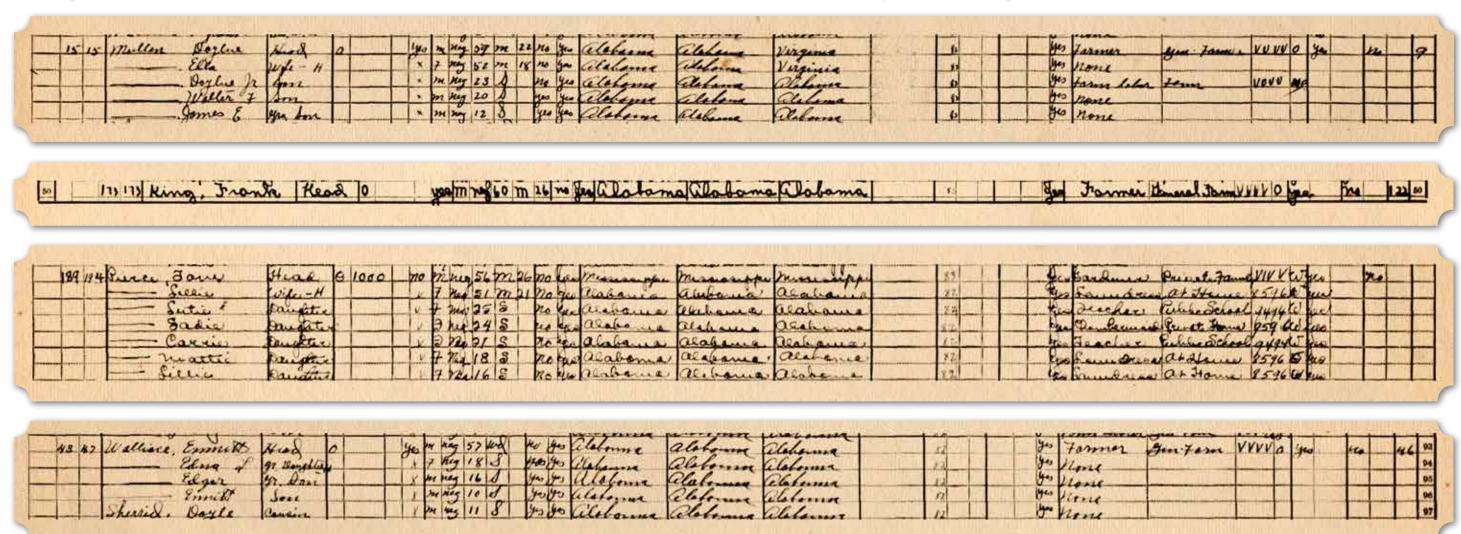

## PREFACE RESEARCHING AFRICAN AMERICAN COMMUNITIES

n an effort to uncover information to accompany the archaeological remains recovered from African American yeomen farm sites on Redstone Arsenal, historical research was conducted. The scope of the research was expanded beyond the boundary of the Arsenal to include the entire Middle Tennessee Valley. The objective was to recover historical information about African Americans in North Alabama, particularly in regards to landownership and farming. Although there is an abundance of information about African American communities and individuals in North Alabama, there exist very few comprehensive studies on the subject. This atlas covers the century from 1860 to 1960 with a focus on the early 20th century (1900-1940) due to the abundance of information from this period. Written records from the 19th century pertaining to African Americans farming landowners is a scarce commodity. Likewise, the U.S. census records prior to 1900 do not include all the information needed to determine race, landownership, and occupation. By the 20th century, the census is a more robust public document that can be used in tandem with other sources including oral histories. Because many people 80 years or older are still with us today, the last publicly available census records date from 1940, for privacy reasons.