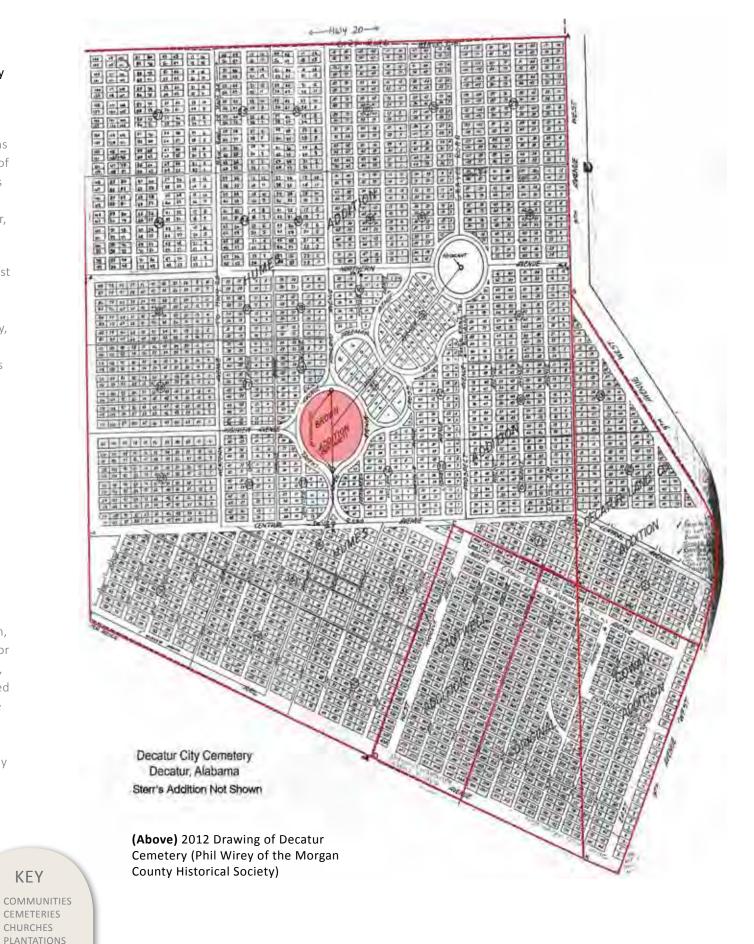

resting place of nearly 35,000 individuals. Located across from Old Town on the other side of Dry Branch, it is bound by ALT 72/ Joe Wheeler Highway on the north, 12th Avenue on the west, the Southern Norfolk Railroad on the south, and the banks of Dry Branch on the east. The need for a city cemetery was realized fairly early, as the small, urban Lafayette Street Cemetery was already crowded by 1853. Calvin Brown was the first to bury someone on the low, rolling land next to the river. The earliest known burial is Maria Ford, interred on July 2, 1855, although there might have been some burials as early as 1851.

The cemetery grew over the decades to include 50 acres with seven sections – the Original, Brown, Cantwell, Cowan, Decatur Land Co., Humes, and Sterrs additions. A plat map from



1898 located at the Morgan County Archives, shows the cemetery without the Steers, Brown, or full Humes additions. The Humes Addition is the largest, comprising well over 50% of the entire cemetery. On this plat, the Humes Addition does not extend past Western Avenue and only half way past Northern Avenue. It also depicts an elaborate chapel in the center of what is now the Brown Addition. The plat map was commissioned and signed by the Decatur Cemetery Association – W.W. Littlejohn, President; J.D. Wyker, Secretary; and Calvin Brown, Surveyor.

Early African American burials are located near the original entrance of the cemetery, where many Masonic members purchased plots in the 19th century. Due to the rewriting of the state constitution in 1901, African Americans were not allowed to b