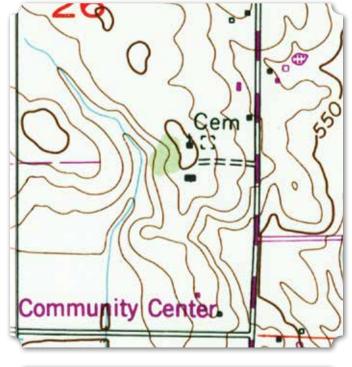

L. Reeder, and Jacob Russell. By 1920, the number of landowners



dropped to seven, but was back up to 10 by 1940. Other landowners from this time include Richmond W. Boddie, Bill Armstead, Wash Williams, and Mary Thompson. Gravelly Springs did not experience the decline of the African American population that areas such as Oakland, Woodland, and Smithsonia did between 1930 and 1940; instead, it remained onethird African American.



(Lower Left) 1936 USGS Topographic Map of Mt. Zion Church and School, Sinking Creek and Cherokee, Alabama Quadrangles (Below) 1972 USGS Topographic Map of Mt. Zion School, Church, and Cemetery, Sinking Creek and Cherokee, Alabama Quadrangles (Bottom) 1988 USGS Topographic Map of Mt. Zion Church, and Cemetery, Sinking Creek and Cherokee, Alabama Quadrangles





William Irons, Wash Williams, and Robert Summerhill all still own a farm. John, William, and George Summerhill also own farms. Other African American landowners are Felix Thompson, Jake Russell, Mary Reeder, Liza Armstead, Felix Barnett, Floyd Armstead, Berge Clemmons, Sateria Thompson, Saphonia Parker, and Sam Anderson.

Mt. Zion African Methodist Episcopal Church was established in 1886 by five former slaves: Clumbus Barnett, Isaac Duckett, William Duckett, Randolph Irons, and Jerry Turnely. Anita Cobb, Turnley's greatgreat-granddaughter, gave an oral history interview to the Florence African American Heritage Project in 2017 and recalled the history of the church. She said that the community was originally connected to the St. Paul Church in Florence, which was too far away. Members