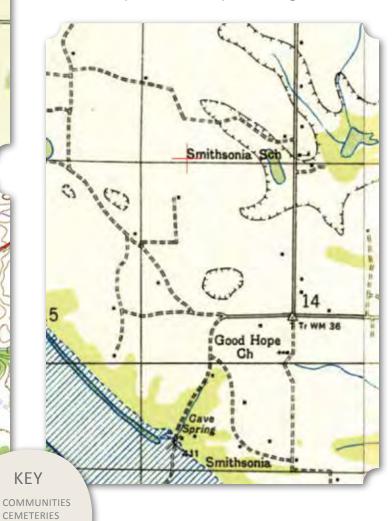

These inequalities aside, many in the black communities of Pond Beat and Mullins Flat enjoyed a solidly middle class lifestyle. While schools and other public facilities were strictly segregated, the rural black communities invested heavily in their communities establishing local schools, donating land for churches and community cemeteries, and running successful businesses. A few in the community could even be considered affluent. Some acquired extensive farms and built some of the finest homes in the area. Frank and Addie Jacobs, for example, who with various business partners owned nearly 600 acres in Pond Beat lived in a large two story house with a full concrete basement. The Barley family owned 345 acres in Pond Beat by 1941, and those who grew up on the farm remember a tidy manicured homestead with white-trimmed buildings and flower beds with acres of rich farmland, forests for hunting, and a large pond for swimming

and fishing. In addition to income from crops and rent, David Barley operated a sorghum mill where many in the community brought their cane for processing. Yancy Horton owned 380 acres. He was known as one of the wealthiest men in Pond Beat and donated the land for the Horton School with matched funding from the Rosenwald Foundation.