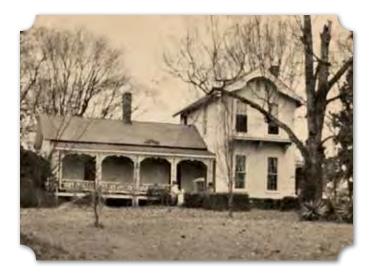

These inequalities aside, many in the black communities of Pond Beat and Mullins Flat enjoyed a solidly middle class lifestyle. While schools and other public facilities were strictly segregated, the rural black communities invested heavily in their communities establishing local schools, donating land for churches and community cemeteries, and running successful businesses. A few in the community could even be considered affluent. Some acquired extensive farms and built some of the finest homes in the area. Frank and Addie Jacobs, for example, who with various business partners owned nearly 600 acres in Pond Beat lived in a large two story house with a full concrete basement. The Barley family owned 345 acres in Pond Beat by 1941, and those who grew up on the farm remember a tidy manicured homestead with white-trimmed buildings and flower beds with acres of rich farmland, forests for hunting, and a large pond for swimming