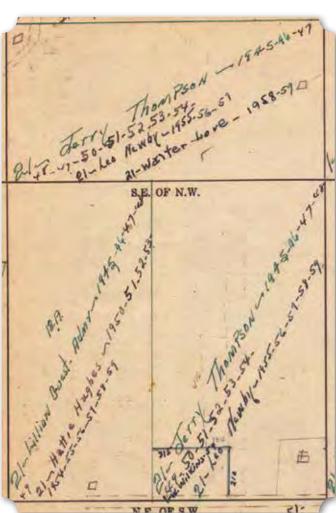

elonging to people of color have been lost.

## 31

## Indian Creek Primitive Baptist Church

This church was first organized in 1869 when property records for the church known as "African Baptist Church" were recorded at its present location.

Reverend Ned Colman, also known as Ned Clay, founded the church and served as its first pastor.

The church property was once the farm of Jerry

Thompson, who owned the land from 1920- 1954.

Landowner and cornerstone of the community, Dan Tibbs, Jr. was baptized here in 1939. In 1944, Tibbs Jr. became the choir director while both he and his father, Dan Tibbs, Sr. were deacons. The original building and everything in it, except the piano, was destroyed by fire in 1969. When the church rebuilt, both of the Tibbs' names were on the cornerstone.







(Top) Excerpt of the 1940
Census Showing Jerry
Thompson and Family
Owning a Farm Worth
Approximately \$200 (Above)
Indian Creek Primitive
Baptist Church in Madison
County Land Records, 19451959 (Index to Madison
County Land Records (Left)
Photograph of Congregation,
Circa 1950s (Indian Creek
Primitive Baptist Church
website)

## 32

#### Indian Creek School\*

The Indian Creek School was an African American school until about the time of integration. It appears on the 1958 USGS topographic map until the most recent version; however, by 2002, the school was torn down and replaced by a large industrial lot.

Dan Tibbs, Jr. taught math here from 1960-1964. He then became principal for three years until integration forced him to move to the New Market Junior School as an assistant principal.