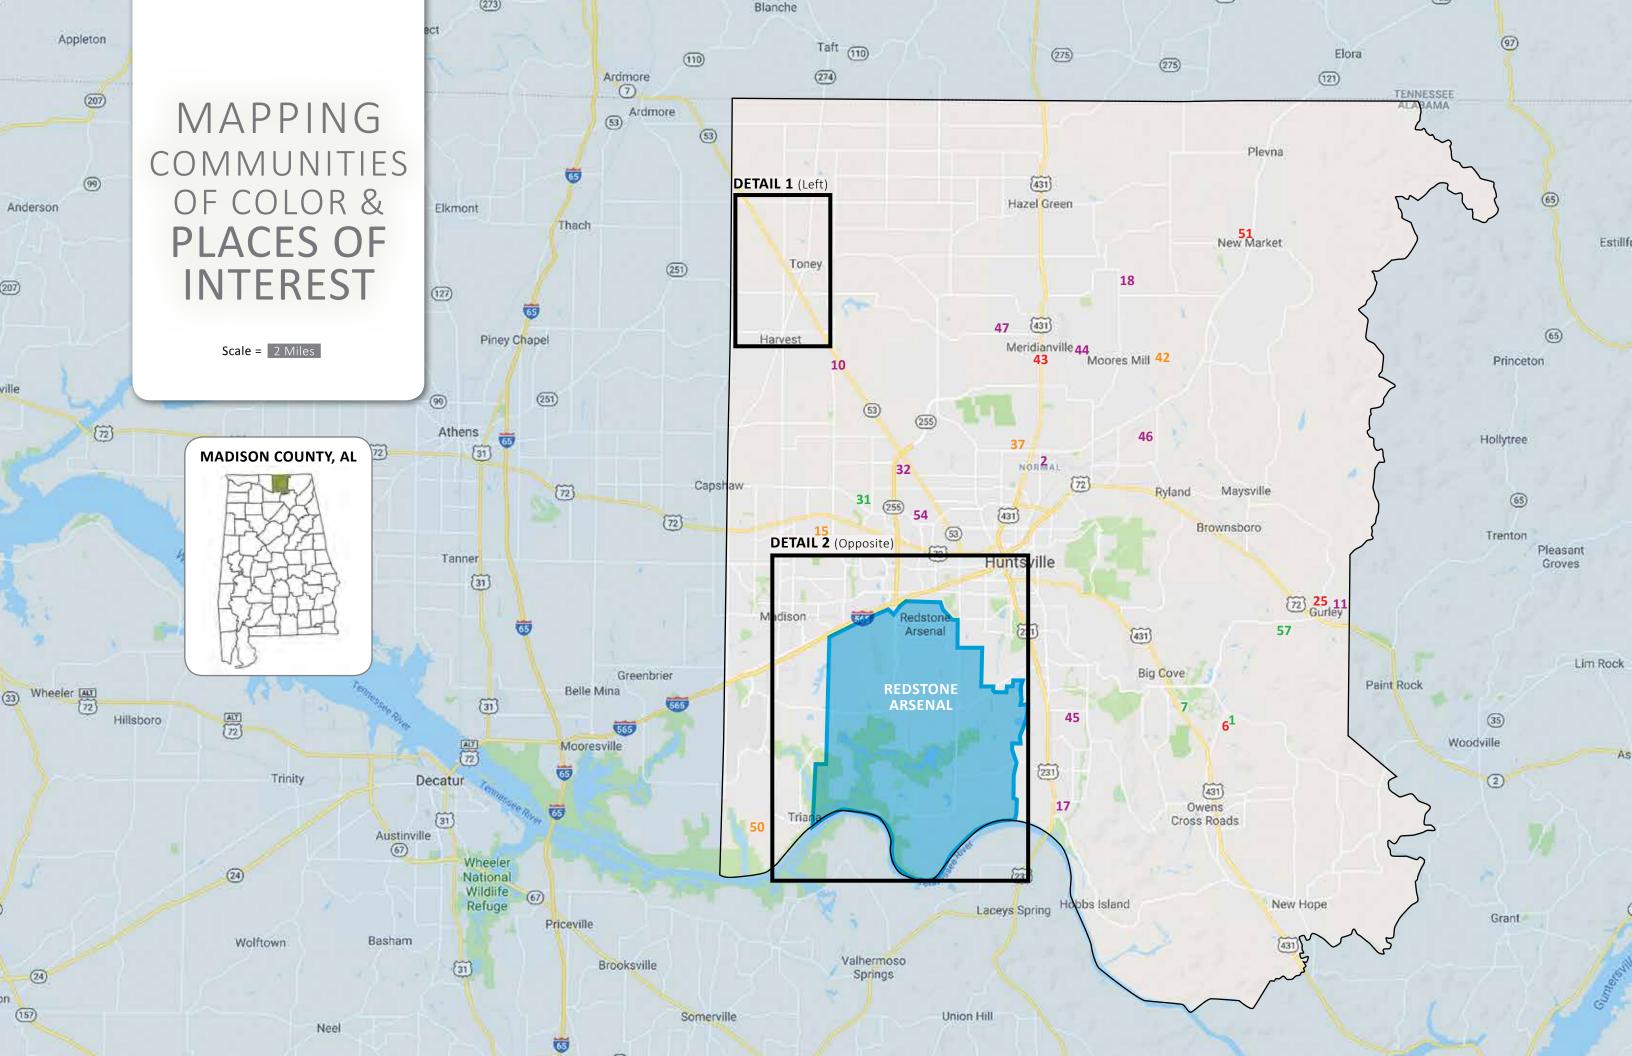

#### Life in Pond Beat and Mullins Flat

The rural communities that were displaced by the establishment of Redstone Arsenal in the early 1940s were an interesting microcosm of the black experience in the Middle Tennessee Valley. When the U.S. Government began acquiring the land in 1941, 47% of the landowners were African American, but their properties made up only 24% of the total land area purchased by the U.S. Government. Most of the remainder including many of the largest parcels was owned by white absentee landowners, many of whom lived in Huntsville and other urban centers and were descended from the wealthy planter families that owned the cotton plantations there throughout the 19th century.

Despite the high rate of African American landownership in this part of Madison County, the numbers belie deeply entrenched racial inequalities. The distribution of black-owned land is one example. The northern half of what is now the Arsenal is well-drained level uplands known historically as Mullins Flat. This land was historically prime agricultural land, particularly suitable for growing cotton, and became the domain of several of the largest plantations in Madison County. By 1941, the vast majority of this land was still held by descendants of the

was on the southern half in the low swampy lands along Huntsville Spring Branch. The biggest concentration of black-owned land was between the Spring Branch and the Tennessee River in a district historically known as Pond Beat, a name that evokes the low swampy character of the landscape.

Black-owned parcels also tended to be much smaller than those owned by whites. The average African American owned parcel was a little over 58 acres, while the average white-owned parcel was nearly three times as big.

These inequalities aside, many in the black communities of Pond Beat and Mullins Flat enjoyed a solidly middle class lifestyle. While schools and other public facilities were strictly segregated, the rural black communities invested heavily in their communities establishing local schools, donating land for churches and community cemeteries, and running successful businesses. A few in the community could even be considered affluent. Some acquired extensive farms and built some of the finest homes in the area. Frank and Addie Jacobs, for example, who with various business partners owned nearly 600 acres in Pond Beat lived in a large two story house with a full concrete basement. The Barley family owned 345 acres in Pond Beat by 1941, and those who grew up on the farm remember a tidy manicured homestead with white-trimmed buildings and flower beds with acres of rich farmland, forests for hunting, and a large pond for swimming

Based on data from the 1940 U.S. federal census, around 70% of the families residing in Route 4 of Precinct 1 of Huntsville, the area encompassing Mullins Flat, rented their homes. A little over half of these were black. The disparity was even starker in Precinct 6 of Whitesburg west of Highway 38 which included the communities of Farley and Pond Beat, where 84% of the households rented their homes. Of these renters, 80% were black. Particularly in Pond Beat, the family names of many of the tenants were the same as those of landowners in the community and they were probably related. Often, the lines seem to have been