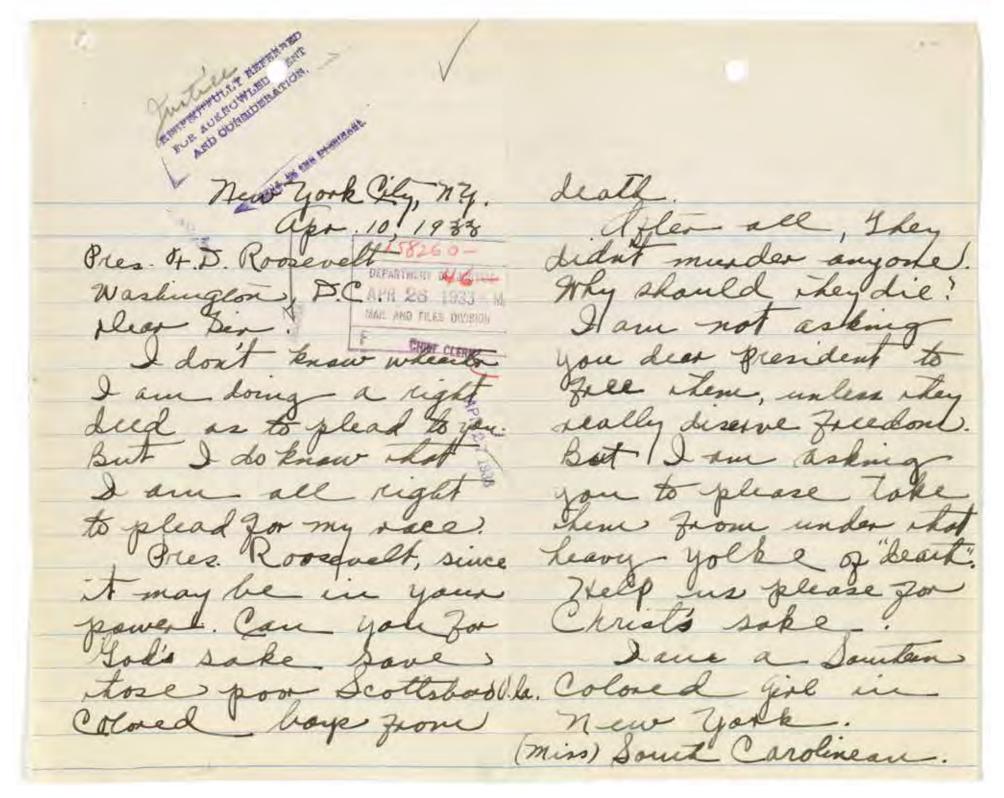

Green, did testify that he reviewed the more than 2,500 names of potential jurors and did not see a single one referring to a man of color – it was the testimonies of prominent African American citizens that spoke volumes.

In the appendix of her *Scottsboro Unmasked* book, Ms. Towns compiled the names of the men from the four lists provided by Dr. Frank Sykes, Dr. Newlyn E. Cashin, Hewlett J. Banks, and Reverend Lester R. Womack. Combined, the lists record a total of 183 unique names. When cross-referenced with the most contemporary U.S. census in 1930, over half

(Left) "Letter from Miss South Carolinean [Carolinian] to President Franklin Roosevelt Regarding the Scottsboro Case (National Archives and Records Administration, Record Group 60, General Records of the Department of Justice)



### Race Hatred Ruled Scottsboro Jurors, Noted Author Asserts



RUBY BATES

Missing for weeks, Ruby Bates, is shown in court in Decatur, Ala., as she denied she or Victoria Price was attacked by Negroes.

### **VOTE CHEATERS** ARE CONFESSING

U. S. Agents Claim Admis- | IRFRTY TUNNELS

Says Death Verdict Was No Surprise to Observers Who Noted Response to Prosecutor's Appeal to **Prejudice Against Negroes** 

Mary Heaton Vorse, distinguished American novelist, who has attended the entire Scottsboro trial, has written the following article for The Pittsburgh Press.

#### By MARY HEATON VORSE

DECATUR, Ala., April 10-Sentence of the death penalty for Heywood Patterson, one of the so-called Scottsboro boys accused of assaulting Victoria Price, did not come as a surprise to anyone who observ