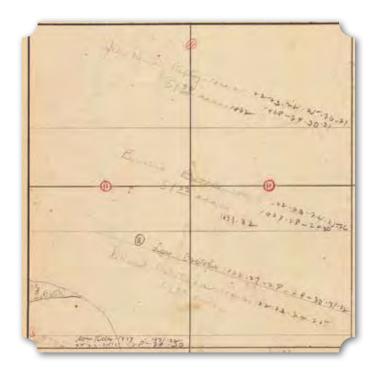

de Plantation shifted according to the NRHP nomination. On February 6, 1910, the Jude house, farm, and surrounding 320 acres were purchased by David and Lucy Crutcher for the sum of \$1,400. The Crutchers were African American farmers and key members of the community. David Crutcher was born a slave in 1851 on a plantation owned by George Jude, Jr. Known as the "Strong Quarter," according to Jude, Sr.'s 1871 probated will, this plantation was located west of the Jude Plantation. He continued to live on the land where he was born and enslaved.

Nearly 50 years later, in 1906, Crutcher and two other African American farmers, Burns Battle and John

(Below) Madison County Land Records of Northwest Quarter of Township 3, Range 1 West, 1920-1932 (Index of Land Records, Madison County, Alabama)



<sup>\*</sup> Indicates a Historical, Non-Extant Resource





Kelly, pooled their funds of \$2,000 and purchased a 154-acre farmstead that had historically been a part of the Jude Plantation. These three African American farmers were able to purchase the property with the assistance of the New Orleans branch of the Federal Land Bank, a federal agency that loaned money specifically to farmers, by financing \$1,400 of the total purchasing price. The men divided the debt, as well as the land, roughly in thirds. Each of the men and their wives took out second mortgages on their homes to pay the Federal Land Bank loan. David Crutcher died in 1924 and the farm went to Lucy and

their children. It took her until 1934 to pay off the mortgage. When Ms. Crutcher passed away in 1943, she left the