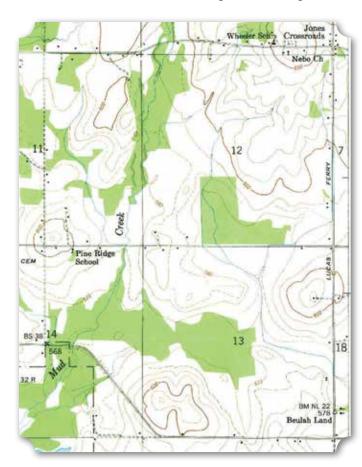

|             |      | 20 2     | 20 415   |          |
|        | -        | Donnu      | Dunghter | BZ   | we    | 1807 12 | 3     |   | (Mobinna. | aloboma   | alubonna | 72 |             |      | A        | na ne    |          |

## 36

#### Pine Ridge School\*

Pine Ridge School was once located on Lindsay Road near the intersection of Settle Road, northwest of Beulahland. The school was created in 1940 from parts of the Little Ezekiel and Beulahland schools and placed approximately in between the two to serve grades one through nine. It was established by the National Youth Administration (N.Y.A.), a program established by the WPA, that trained over four million teachers and students over its eight years of existence.

(Below) 1950 USGS Topographic Map Showing the Pine Ridge School



The county bought the land for the school and moved an old schoolhouse here that was once used by the white community. The first teachers were Mrs. B.D. Mayberry, Mrs. Eunice Lucas, Ms. Hellen Simmons,



(Above) Students and Teachers of the Pine Ridge School

and Ms. Marie Bridgforth. In 1947, the teachers were Mrs. L.M. Hatton and Mrs. Mary E. Caldwell. In 1960, the school and its two surrounding acres were sold for \$824.

37

#### Pleasant Grove Church,\* Cemetery, and School\*

Located southeast of Athens on Hastings Road is Pleasant Grove Cemetery. It is just north of Culps Road and was associated with a church building until about 2012. The church predated the school that held classes there starting in the late 19th century. Only the school was shown on the 1935 USGS topographic m