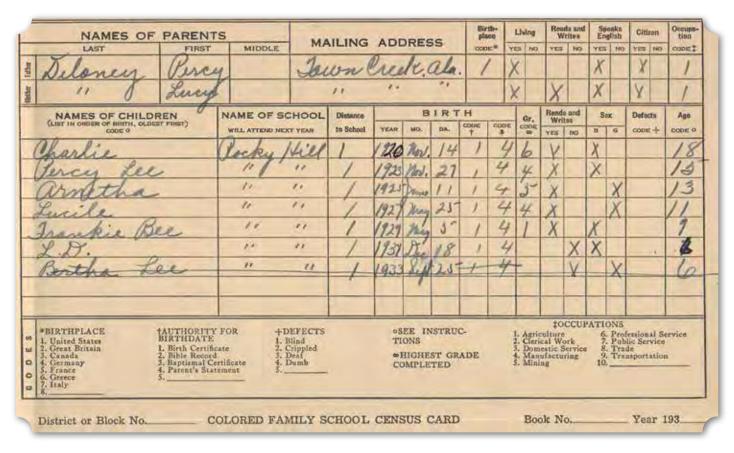

School is included in the school census records from at least 1930 to 1958.

The school is labeled "Rocky Hill School" on the 1936 and 1951 USGS topographic maps. It was located on the south side of Joe Wheeler Highway and the railroad tracks in close proximity to a church and the old Rocky Hill Castle. By 1974, the school and the building are no longer on the map, likely due to integration in 1971, when most African American schools closed.

through the fourth. We only had two teachers - Miss Robinson and Miss Fuller. I remember them so well.

They were so sweet. We used to draw our water from the well. I think I have the pot thing that went down into the well. That was the most exciting thing you could do is run out and fetch the water and pass out the coats.

''

- Ms. Carolyn Wilson



M WSR 10 th BM WSR 11 5 502 BM S 2 L BM

(Lower Left) 1936 USGS/TVA Topographic Map of St. Paul School, Courtland, Alabama Quadrangle (Left) 1951 USGS/TVA Topographic Map of Spring Creek School, Courtland, Alabama Quadrangle (Lower Left) 1974 USGS/TVA Topographic Map of Pleasant Grove Church, Courtland, Alabama Quadrangle (Below) Photograph of Adam "Uncle Buck" Snider (Findagrave.com, User MJB)

The current building was constructed in 1925 and

is named for former pastor, Rev. Andrew Smith. The

Old City Cemetery, as denoted by a sign erected by

cemetery has at least 272 known burials.

the Lawrence County Historical Commission, the large

Being part of the old city cemetery, there are burials

of both white and African Americans. The earliest

marked grave is that of Susan M. Baker (di