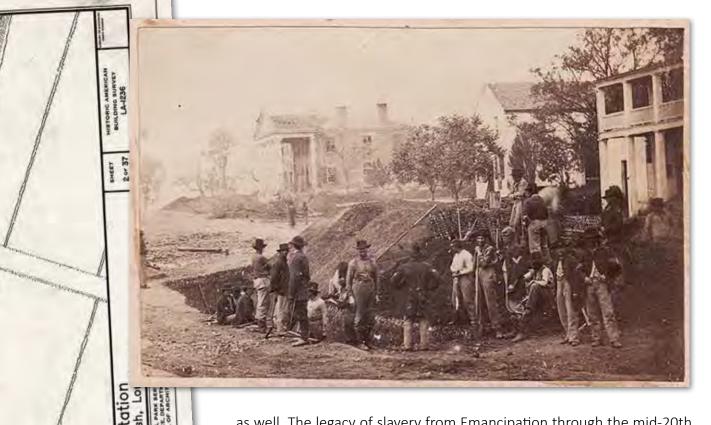

#### Mitigation

his project had its origins in efforts by the U.S. Army Garrison at Redstone Arsenal and the FBI to comply with the 1966 National Historic Preservation Act (NHPA). The NHPA, which is best known for establishing the National Register of Historic Places, requires federal agencies to take into account the effects of their actions on historic sites. In this case, it was the effects of leasing and constructing the FBI's Terrorist Explosive Devices Analytical Center (TEDAC) on Redstone Arsenal near Huntsville, Alabama. This proposed 453-acre facility would destroy the archaeological remains of three homesteads, all owned by African Americans in the early decades of the 20th century.

The NHPA lays out various criteria for determining if a historic site is significant or not. Some criteria are pretty straight forward, like being associated with a significant historical figure (Thomas Jefferson's Monticello, for example) or a famous architect (Frank Lloyd Wright's Fallingwater), but others require a little more research and thought. In this case, all three homesteads were determined to be eligible for listing on the National Register because of two things — 1) their potential to tell us more about life in the early 20th century rural Middle Tennessee Valley based on their archaeological remains, and 2) their association with a significant but under-studied aspect of American history — namely, African American landownership in the era of Jim Crow.