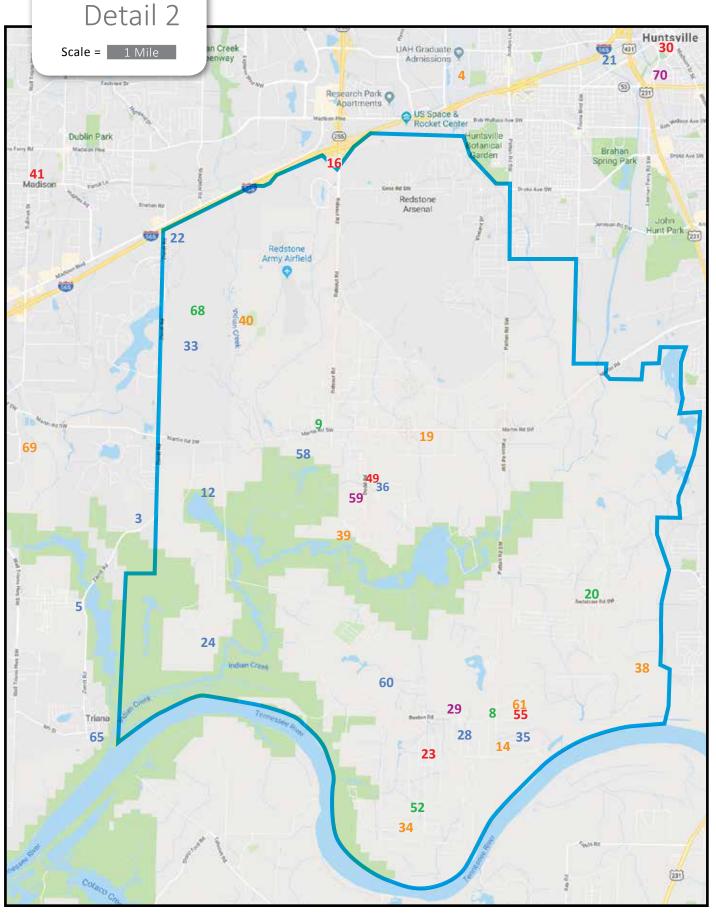

#### Life in Pond Beat and Mullins Flat

The rural communities that were displaced by the establishment of Redstone Arsenal in the early 1940s were an interesting microcosm of the black experience in the Middle Tennessee Valley. When the U.S. Government began acquiring the land in 1941, 47% of the landowners were African American, but their properties made up only 24% of the total land area purchased by the U.S. Government. Most of the remainder including many of the largest parcels was owned by white absentee landowners, many of whom lived in Huntsville and other urban centers and were descended from the wealthy planter families that owned the cotton plantations there throughout the 19th century.

After the U.S. Government bought them out, many of the black landowners were able to acquire new farms in the surrounding area, and some went on to expand their economic success. The War Department allowed them to harvest that years' crops and salvage what they could of their buildings, and most were able to rebuild elsewhere. Although displaced, they were able to reestablish elements of their community - congregations built new churches, businesses were rebuilt, social ties were maintained. Much of the black community was able to establish new farms north and west of Huntsville along what is now Jordan Lane. Methodist congregants displaced from Mullins Flat and Pond Beat rebuilt the Center Grove Methodist Church north of the Arsenal which still boasts a thriving membership. Many of these former residents were ultimately buried in the Center Grove and Northside Cemeteries near the center of the transplanted community. Many of the former residents were able to find work on the new federal installation.