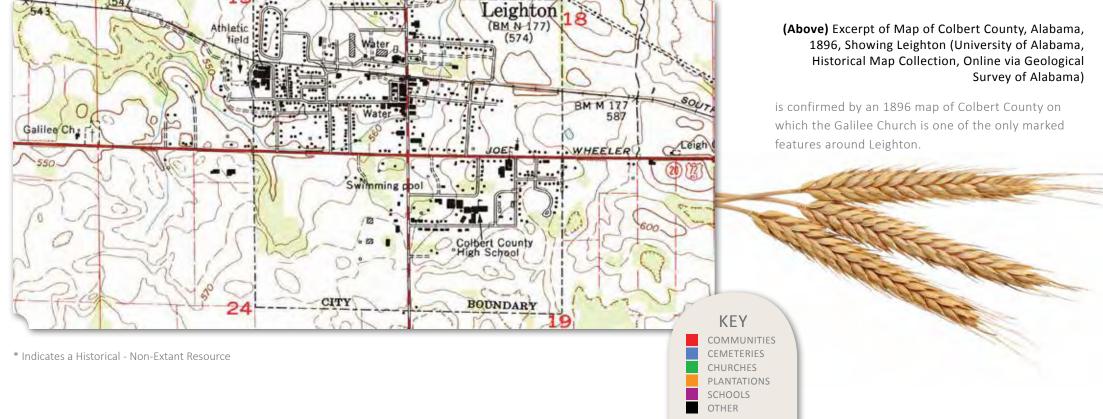

Galilee Missionary Baptist Church Cemetery, also known simply as Galilee Cemetery, has at least 83 interments including the families of Barnett, Bates, Hughes, King, Lewis, Mullins, and Stanley. The oldest grave known is that of Bob Randolph from 1919. Others interred at the Galilee Cemetery include the Vinson family with Richard "Dick" Vinson (1862-1925), his wife Lizzie (1857-1944), and their daughter, Margaret Vinson Hankins (1902-1990). Richard Vinson owned his own farm near the old county line in Leighton from at least 1900 to 1910. Authur Neloms (1887-1965) and his wife, Susie (1891-1974), owned a farm northwest of Leighton in the Brick census district from at least 1930 to 1940. Their grandson, Arthur Curtis Neloms (Nelons) (1932-1953) is also laid to rest at the Galilee Cemetery.



| 1   | 26 /27 | Vinson | Richard     | Head