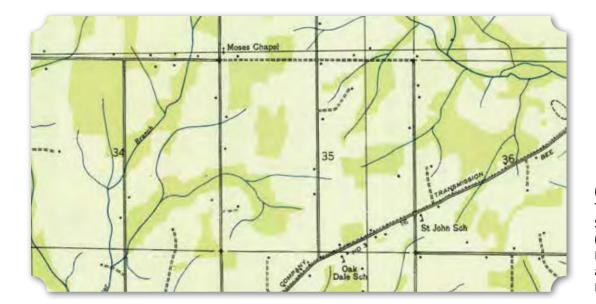

#### Life in Pond Beat and Mullins Flat

The rural communities that were displaced by the establishment of Redstone Arsenal in the early 1940s were an interesting microcosm of the black experience in the Middle Tennessee Valley. When the U.S. Government began acquiring the land in 1941, 47% of the landowners were African American, but their properties made up only 24% of the total land area purchased by the U.S. Government. Most of the remainder including many of the largest parcels was owned by white absentee landowners, many of whom lived in Huntsville and other urban centers and were descended from the wealthy planter families that owned the cotton plantations there throughout the 19th century.

Despite the high rate of African American landownership in this part of Madison County, the numbers belie deeply entrenched racial inequalities. The distribution of black-owned land is one example. The northern half of what is now the Arsenal is well-drained level uplands known historically as Mullins Flat. This land was historically prime agricultural land, particularly suitable for growing cotton, and became the domain of several of the largest plantations in Madison County. By 1941, the vast majority of this land was still held by descendants of the

was on the southern half in the low swampy lands along Huntsville Spring Branch. The biggest concentration of black-owned land was between the Spring Branch and the Tennessee River in a district historically known as Pond Beat, a name that evokes the low swampy character of the landscape.