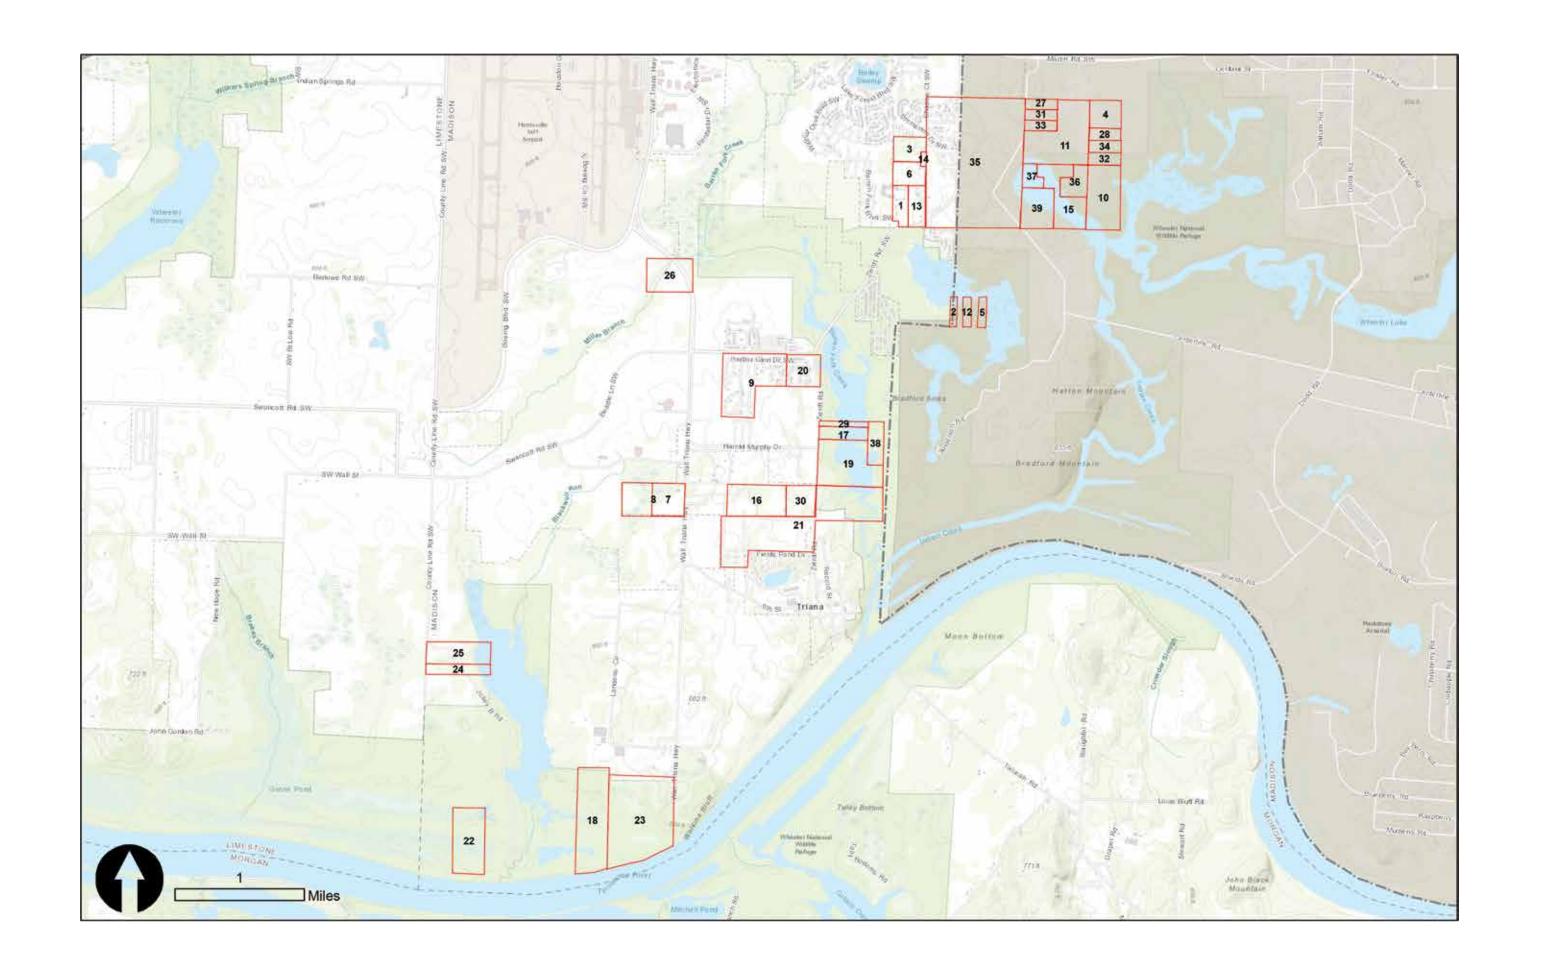

900-1910
- 12. Cowan, Eliza 1920-1935
- 13. Cowan, Eliza 1920-1962
- 14. Cowan, Eliza 1920-1962
- 15. Griffin, Pitts 1900
- 16. Harris, George 1920
- 17. Harris, George 1920
- 18. Harris, William & Oregon 1900-1920
- 19. Harris, William 1900-1920
- 20. Harris, William 1900-1920

- 21. Harris, William 1900-1920
- 22. Harris, William 1900-1920
- 23. Harris, William 1900-1920
- 24. Kirby, Luther 1920
- 25. Kirby, Will 1910
- 26. Patton, Lucy 1920
- 27. Patton, Lucy 1920
- 28. Patton, Lucy 1920
- 29. Ragland, Lee 1920
- 30. Ragland, Lee 1920
- 31. Toney, Ellen 1920-1941
- 32. Toney, Ellen 1920-1941
- 33. Toney, Ellen 1920-1941
- 34. Toney, Ellen 1920-1941
- 35. Toney, Harris & Heirs 1920-1932
- 36. Toney, Harris 1920
- 37. Toney, Harris 1920
- 38. Toney, Pat 1910-1920
- 39. Toney, Riley 1910



#### RESOURCES

- Baggs, Jonathan. 2003. "Marshall Engineer Helped Tear down Race Barriers:

  Dave McGlathery Still Preaches the Gospel of Education." Marshall Star,
  February 27, 2003.
- Bearden, Sandra. 2014. "Redstone Arsenal." In *Encyclopedia of Alabama*. http://www.encyclopediaofalabama.org/article/h-1882.
- Blanchard, Danny E. 1987. "East Hall Complex/Oakwood Sanitarium." Alabama Register of Landmarks and Heritage Inventory/Nomination Form.

  Huntsville, Alabama: Alabama Historical Commission.
- Bonvillian, Crystal. 2016. "Dave McGlathery, 1st Black Student at UAH, Dies at 80." AL.Com. April 29, 2016. http://www.al.com/news/huntsville/index.ssf/2016/04/dave\_mcglathery\_1st\_black\_stud.html.
- Brown, Elizabeth Ann. 1999. "Jude-Crutcher House, Huntsville, Madison County, Alabam