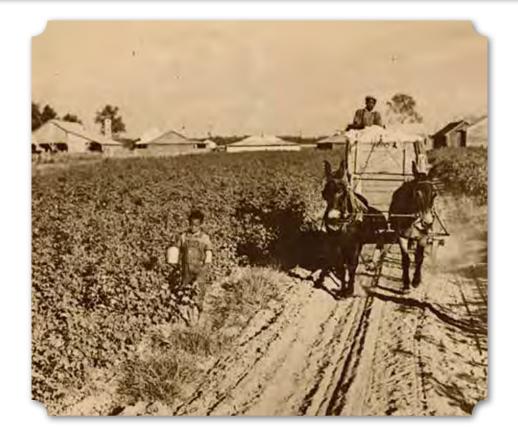

#### Life in Pond Beat and Mullins Flat

The rural communities that were displaced by the establishment of Redstone Arsenal in the early 1940s were an interesting microcosm of the black experience in the Middle Tennessee Valley. When the U.S. Government began acquiring the land in 1941, 47% of the landowners were African American, but their properties made up only 24% of the total land area purchased by the U.S. Government. Most of the remainder including many of the largest parcels was owned by white absentee landowners, many of whom lived in Huntsville and other urban centers and were descended from the wealthy planter families that owned the cotton plantations there throughout the 19th century.

was on the southern half in the low swampy lands along Huntsville Spring Branch. The biggest concentration of black-owned land was between the Spring Branch and the Tennessee River in a district historically known as Pond Beat, a name that evokes the low swampy character of the landscape.