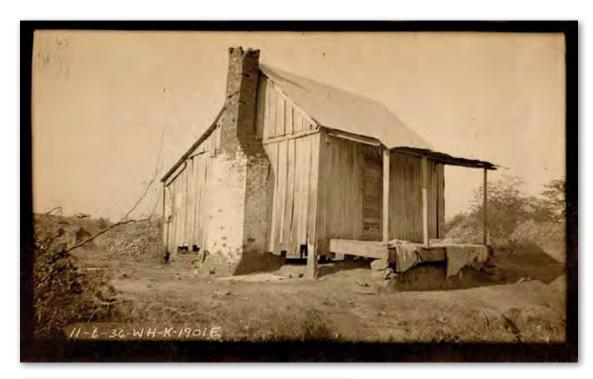

**(Right)** Property Ownership prior to Redstone Arsenal Acquisition, by Race and Residence (Redstone Arsenal)

Mitigation measures for the loss of these three sites was easy to come up with for the first criterion – we set about excavating the three sites to capture as much archaeological data as possible before the sites were destroyed. The results were a treasure trove of artifacts and archaeological data that revealed just how industrious and affluent the historical occupants were. The artifacts they left behind indicated a high degree of economic engagement. The farming families that lived at these sites bought name-brand clothes, foodstuffs, toys, and even vehicles. At a time when most people in rural Alabama still relied on horses and mules for transportation, these people drove Fords and Chevrolets. They ate well and built for themselves small but sturdy homes. It was clear, that for these rural African Americans, even though they undoubtedly dealt with the injustices of segregation and bigotry of the Jim Crow South, owning land brought them a degree of independence, wealth, and social mobility that was denied many of their contemporaries.

Archaeological excavations of the remains of rural homesteads on Redstone Arsenal support this picture of relative economic success. At homesteads once occupied by white and black owners alike, among the kitchen refuse, architectural debris, and other residues of mundane daily life are found fragments of jewelry, cosmetics, commercially-manufactured toys, pieces of musical instruments, Delco generator parts, car parts, farm machinery, pet collars, and many other items that would have been signs of a middle class lifestyle, particularly in the hard times of the 1930s.