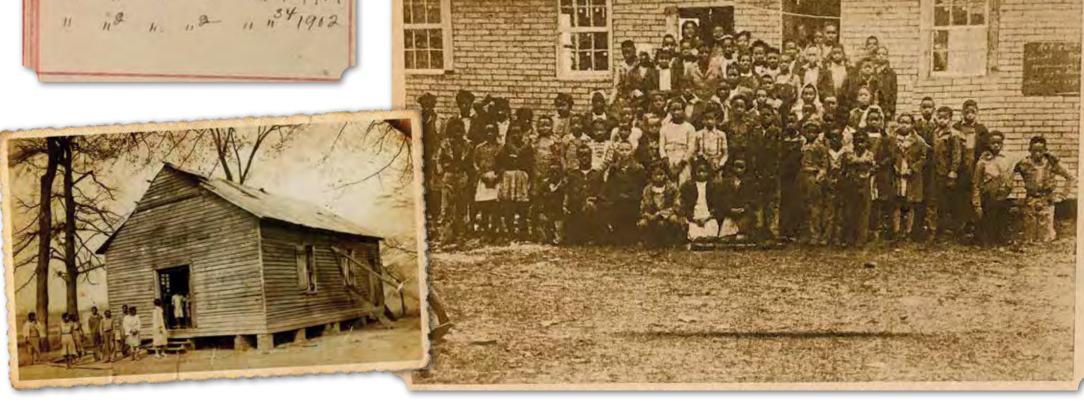

– the places and buildings that make up a community – indicate where people have invested in their cultural and physical landscape. African American communities were often self-sufficient due to segregation and discrimination. People of color were frequently left to their own means, prompting landowners to be responsible for donating or purchasing land for the creation of these landmarks. In North Alabama, there are several examples of African American farming landowners renting out or selling land to other people of color who were perhaps denied these opportunities by the white community. Oftentimes these landowners donated the necessary funds and/or land for the application of a Rosenwald school grant.