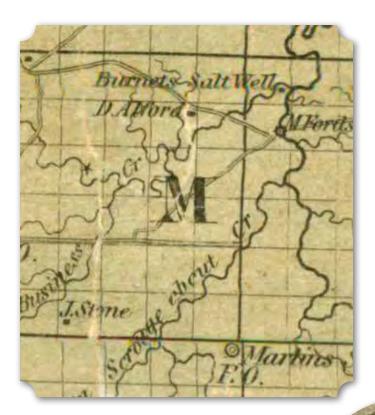

he Reverend George Franklin was pastor in 1875. The first private school for African American children was organized in this church in 1875. Unfortunately, after a fire burned the church, the school was moved to King's Memorial.

### 43

#### Stone, John - Plantation\*

The name "J. Stone" was found on an 1837 map of Alabama made by John LaTourrette. This land belonged to John Stone according to a 1832 land patent (no. 556) awarding John Stone, as assignee of James Green, "the southeast quarter of Section 33, in Township 7, of Range 5 West" containing 156 acres. John Stone owned 20 slaves in 1830 and had one free person of color living on his plantation. Stone was not found on the 1840 census, but appears on the 1850 living in Panola, Texas. Exactly when he left Morgan County is unknown.



(Above) 1818 Cotaco (Morgan) County Tract Book Record, Abraham and Thomas Skidmore (U.S. Department of the Interior, Bureau of Land Management, General Land Office Records)

John and Mildred Stone of Virginia had a daughter named Anne who married Drury Stovall, Sr., another local plantation owner. The plantation was somewhere southeast of Danville. 44

#### Stovall, Peter – Plantation(

The eldest son of at least seven children born to Drury Stovall, Sr. and Anne Stone Stovall, Peter was one member of a large planter family. In 1824, Peter acquired about 120 acres in Section 8, Township 6 South, Range 4 West and another 120 acres in Section 5 of the same township and range. The following year, he purchased 80 acres in Section 10. In 1828, he expanded his land by 240 acres. Overall, Peter