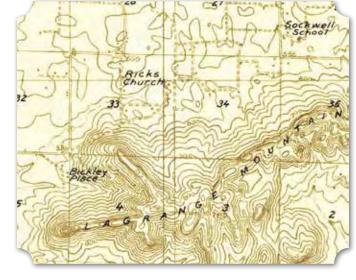

These inequalities aside, many in the black communities of Pond Beat and Mullins Flat enjoyed a solidly middle class lifestyle. While schools and other public facilities were strictly segregated, the rural black communities invested heavily in their communities establishing local schools, donating land for churches and community cemeteries, and running successful businesses. A few in the community could even be considered affluent. Some acquired extensive farms and built some of the finest homes in the area. Frank and Addie Jacobs, for example, who with various business partners owned nearly 600 acres in Pond Beat lived in a large two story house with a full concrete basement. The Barley family owned 345 acres in Pond Beat by 1941, and those who grew up on the farm remember a tidy manicured homestead with white-trimmed buildings and flower beds with acres of rich farmland, forests for hunting, and a large pond for swimming

and fishing. In addition to income from crops and rent, David Barley operated a sorghum mill where many in the community brought their cane for processing. Yancy Horton owned 380 acres. He was known as one of the wealthiest men in Pond Beat and donated the land for the Horton School with matched funding from the Rosenwald Foundation.