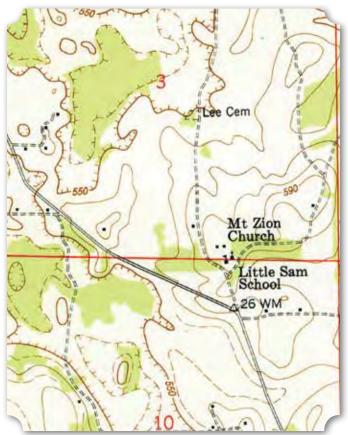

ert L. Owens also owned a farm in 1930 with his wife Bessie.

#### **Old Town Creek Cemetery**

More members of the Warren family are buried in the Old Town Creek Cemetery (African American). James L. and Anna Warren are buried here along with their sons and daughters-in-law, Vera C. (1902-1960), his wife, Ida Blanche (1903-1971), and James Rural (1908-1981) and his second wife, Malvina (1913-1960). This cemetery has at least 170 burials and is just west of Town Creek Cemetery No.1 on the northeast corner of Old Alabama 24 and State Route 101. This cemetery first appears on the 1960 topographic map as "Town Creek Cemetery." The earliest interment at this cemetery is Mrs. Cassie Alexander McCord (1884-1909). Common names include Davis, Jackson, McCord, Stephenson, Stovall, and Thirkill.







(Upper Left) 1936 USGS/TVA Topographic Map of Mt. Zion School, Courtland, Alabama Quadrangle (Left) 1951 USGS/TVA Topographic Map of Little Sam School, Courtland, Alabama Quadrangle (Above) 1974 USGS/TVA Topographic Map of Mt. Zion Church, Courtland, Alabama Quadrangle

# 16 Little Sam School\*

The Little Sam School, one of the rural African American schools in the county in the early 20th century, was located north of Rocky Hill at the fork of county roads 270 and 271. It is included in the school census records for 1930 as Little Sam School. On the 1936 USGS topographic map, the school is labeled Mt. Zion School. By 1951, the Mt. Zion Church is a separate symbol and labeled adjacent to "Little Sam School." On the 1974 map, there is only the Mt. Zion Church, today a Missionary Baptis