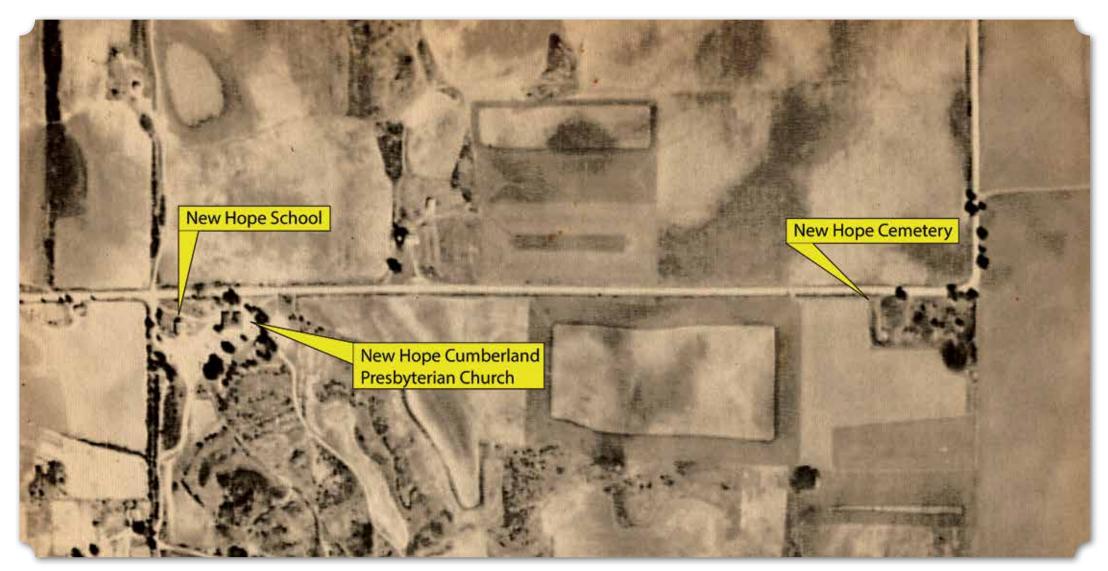

These inequalities aside, many in the black communities of Pond Beat and Mullins Flat enjoyed a solidly middle class lifestyle. While schools and other public facilities were strictly segregated, the rural black communities invested heavily in their communities establishing local schools, donating land for churches and community cemeteries, and running successful businesses. A few in the community could even be considered affluent. Some acquired extensive farms and built some of the finest homes in the area. Frank and Addie Jacobs, for example, who with various business partners owned nearly 600 acres in Pond Beat lived in a large two story house with a full concrete basement. The Barley family owned 345 acres in Pond Beat by 1941, and those who grew up on the farm remember a tidy manicured homestead with white-trimmed buildings and flower beds with acres of rich farmland, forests for hunting, and a large pond for swimming

and fishing. In addition to income from crops and rent, David Barley operated a sorghum mill where many in the community brought their cane for processing. Yancy Horton owned 380 acres. He was known as one of the wealthiest men in Pond Beat and donated the land for the Horton School with matched funding from the Rosenwald Foundation.