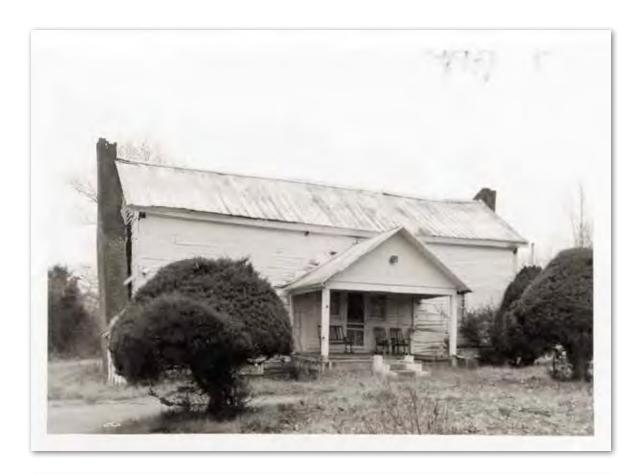

bruary 6, 1910, the Jude house, farm, and surrounding 320 acres were purchased by David and Lucy Crutcher for the sum of \$1,400. The Crutchers were African American farmers and key members of the community. David Crutcher was born a slave in 1851 on a plantation owned by George Jude, Jr. Known as the "Strong Quarter," according to Jude, Sr.'s 1871 probated will, this plantation was located west of the Jude Plantation. He continued to live on the land where he was born and enslaved.

Nearly 50 years later, in 1906, Crutcher and two other African American farmers, Burns Battle and John

(Below) Madison County Land Records of Northwest Quarter of Township 3, Range 1 West, 1920-1932 (Index of Land Records, Madison County, Alabama)



<sup>\*</sup> Indicates a Historical, Non-Extant Resource





Kelly, pooled their funds of \$2,000 and purchased a 154-acre farmstead that had historically been a part of the Jude Plantation. These three African American farmers were able to purchase the property with the assistance of the New Orleans branch of the Federal Land Bank, a federal agency that loaned money specifically to farmers, by financing \$1,400 of the total purchasing price. The men divided the debt, as well as the land, roughly in thirds. Each of the men and their wives took out second mortgages on their homes to pay the Federal Land Bank loan. David Crutcher died in 1924 and the farm went to Lucy and

their children. It took her until 1934 to pay off the mortgage. When Ms. Crutcher passed away in 1943, she left the farm to their children.

On their farm, the Crutchers produce