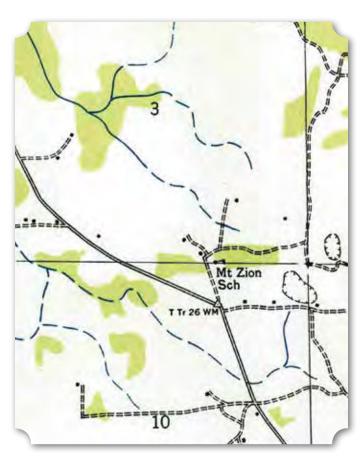

obert L. Owens also owned a farm in 1930 with his wife Bessie.

#### **Old Town Creek Cemetery**

More members of the Warren family are buried in the Old Town Creek Cemetery (African American). James L. and Anna Warren are buried here along with their sons and daughters-in-law, Vera C. (1902-1960), his wife, Ida Blanche (1903-1971), and James Rural (1908-1981) and his second wife, Malvina (1913-1960). This cemetery has at least 170 burials and is just west of Town Creek Cemetery No.1 on the northeast corner of Old Alabama 24 and State Route 101. This cemetery first appears on the 1960 topographic map as "Town Creek Cemetery." The earliest interment at this cemetery is Mrs. Cassie Alexander McCord (1884-1909). Common names include Davis, Jackson, McCord, Stephenson, Stovall, and Thirkill.







(Upper Left) 1936 USGS/TVA Topographic Map of Mt. Zion School, Courtland, Alabama Quadrangle (Left) 1951 USGS/TVA Topographic Map of Little Sam School, Courtland, Alabama Quadrangle (Above) 1974 USGS/TVA Topographic Map of Mt. Zion Church, Courtland, Alabama Quadrangle

# 16 Little Sam School\*

The Little Sam School, one of the rural African American schools in the county in the early 20th century, was located north of Rocky Hill at the fork of county roads 270 and 271. It is included in the school census records for 1930 as Little Sam School. On the 1936 USGS topographic map, the school is labeled Mt. Zion School. By 1951, the Mt. Zion Church is a separate symbol and labeled adjacent to "Little Sam School." On the 1974 map, there is only the Mt. Zion Church, today a Missionary Bapt