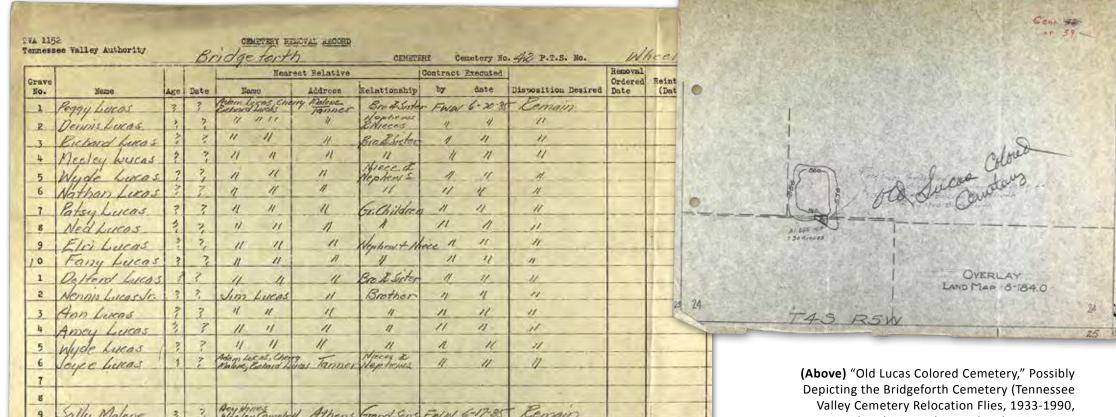

, no burials were removed before construction of the dam. The TVA records lack information on those buried in this cemetery except for their names. Siblings Adam Lucas, Jr., Cherry Malone, and Richard Lucas are listed as the nearest relatives for the majority of those buried here.

The Lucas Cemetery is located near Beulah Bay Road southwest of Beulahland. Most of the time, this cemetery is not accessible due to the water level of the Tennessee River. Also known as Lucas Cemetery #2 to distinguish it from the Lucas Cemetery containing white members of the Lucas family, this cemetery was surveyed by the TVA as well and designated Cemetery No. 39. Although included among the burial grounds that might need removal, all known graves remained in accordance with the wishes of the families. The





CHURCHES PLANTATIONS SCHOOLS

(Above) List of Burials at Bridgeforth Cemetery (Tennessee Valley Cemetery Relocation Flies, 1933-1990, **National Archives** and Records Administration via Ancestry. com) (Left) 1936 USGS/TVA Topographic Map of Bridgeforth and Lucas Cemeteries, Stewart Cross Roads, Alabama Quadrangle

Depicting the Bridgeforth Cemetery (Tennessee Valley Cemetery Relocation Flies, 1933-1990, National Archives and Records Administration via Ancestry.com)

Lucas Cemetery contains 22 graves of the members of the Love, Lee, Townsend, Blair, Lucas, Harris, Jackson, Williams, and Pickett families.

Between the two cemeteries are several members of a single family, that of Ed Lucas and Patsy Lucas Jackson (d. 1913). Their children, Dennis, Wyde, Nathan, Elri, Fanny, and Joyce all