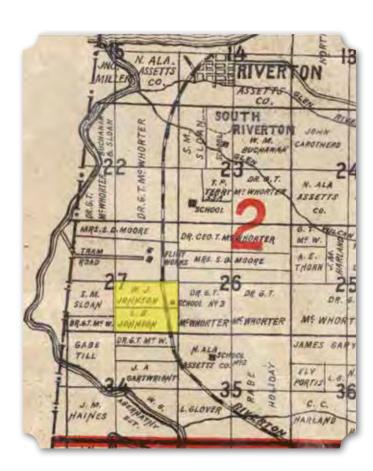

#### Life in Pond Beat and Mullins Flat

The rural communities that were displaced by the establishment of Redstone Arsenal in the early 1940s were an interesting microcosm of the black experience in the Middle Tennessee Valley. When the U.S. Government began acquiring the land in 1941, 47% of the landowners were African American, but their properties made up only 24% of the total land area purchased by the U.S. Government. Most of the remainder including many of the largest parcels was owned by white absentee landowners, many of whom lived in Huntsville and other urban centers and were descended from the wealthy planter families that owned the cotton plantations there throughout the 19th century.

was on the southern half in the low swampy lands along Huntsville Spring Branch. The biggest concentration of black-owned land was between the Spring Branch and the Tennessee River in a district historically known as Pond Beat, a name that evokes the low swampy character of the landscape.

Black-owned parcels also tended to be much smaller than those owned by whites. The average African American owned parcel was a little over 58 acres, while the average white-owned parcel was nearly three times as big.