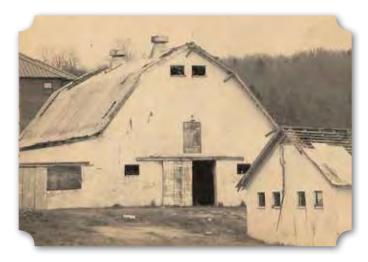

These inequalities aside, many in the black communities of Pond Beat and Mullins Flat enjoyed a solidly middle class lifestyle. While schools and other public facilities were strictly segregated, the rural black communities invested heavily in their communities establishing local schools, donating land for churches and community cemeteries, and running successful businesses. A few in the community could even be considered affluent. Some acquired extensive farms and built some of the finest homes in the area. Frank and Addie Jacobs, for example, who with various business partners owned nearly 600 acres in Pond Beat lived in a large two story house with a full concrete basement. The Barley family owned 345 acres in Pond Beat by 1941, and those who grew up on the farm remember a tidy manicured homestead with white-trimmed buildings and flower beds with acres of rich farmland, forests for hunting, and a large pond for swimming