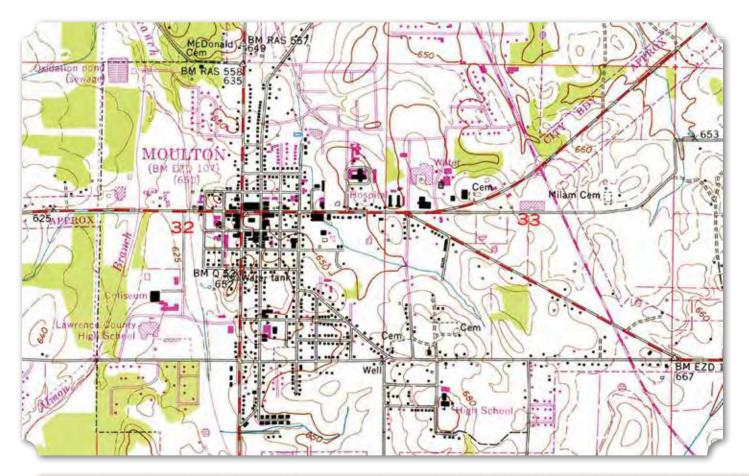

cantly smaller than the eastern community and is an example of the racial segregation of the landscape in North Alabama. Although the African American community in Moulton has had a strong influence on the area, in the early 20th century, the percentage of African American households was never more than 25%. As of 2010, Moulton's population was 13.1% African American.

In 1900, there were 284 total households in east Moulton, 43% of which were African American. While the east side's population grew to 362 by 1910, the number of African American households remained the same, constituting only 35% of Moulton. While the African American population of Moulton continued to wax and wane, between 1920 and 1930, the

(Below) 1936 USGS/TVA Topographic Map of Moulton, Moulton, Alabama Quadrangle





\* Indicates a Historical - Non-Extant Resource

### (Left) 1960, Revised 1976, USGS/TVA Topographic Map of Moulton, Moulton, Alabama Quadrangle

percentage of African American households overall hovered around 40%. African American households were at a low by 1940, when 36% of the 336 households of east Moulton were African American.

The number of landowners and the long-term occupation of farmland makes Moulton even more significant. From 1900 to 1940, there were, on average, more than 48 African American landowning farmers in the east Moulton district. In 1900, there were 44 landowners, or 15% of all African American households. Common surnames include Preuitt, Gibson, Priest, Fitzgerald, and Hodges. By 1910, there were 47 landowners, 17 of which owned their farm in 1900. Additionall