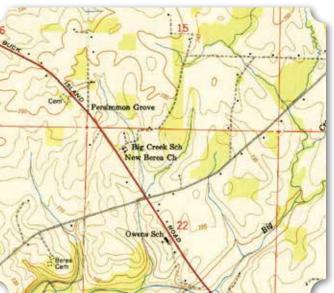

ool. Mrs. Horton and her students dug a well themselves. Eventually the school expanded to two rooms and two teachers. Some of the teachers who served here were Mrs. Eliza Mann, Mrs. Golds B. Willis, Mrs. Hattie B. Malone, Mrs. Ada Gurley, Mrs. Annie Gurley, and Ms. Celestene Higgins.

In 1947, Mrs. Maxine Pulley and Mrs. Sadie B.
Malone were the teachers at Big Creek School.
Trustees of the school included Mr. Luther
Beddingfield, Mr. Joe Murray, and Mr. Earl Murray.
Leroy Murray, an original Tuskegee Airman, attended
Big Creek School as a child. The Jones, Horton, and
Gilbert families also sent their children to this school.



(Below) Excerpt from 1900 Federal Census (Above) Fig 32. Big Creek School Class Photograph, 1940s. Teachers Maxine Pulley and Sadie B. Malone are at the Left.





(Top) 1936 USGS Topographic Map Showing Big Creek School (Above) 1951 USGS Topographic Map Showing Big Creek School and New Berea Church

| /12       | 124 Hungas | we les une ! | Hend     | B 200  | al 1 1404 36 | VA 14    | alestana | Ulabanea  | alulmina  | 1  | Thur mer         |      |     | are me  | 0 4 7 |
|-----------|------------|--------------|----------|--------|--------------|----------|----------|-----------|-----------|----|------------------|------|-----|---------|-------|
|           | -          | Bettie 37    | Wille    | 8 7    | Oct 1845 34  | m 14 6 5 | alabana  | alabame   | aleverna  | 34 |                  |      | 40  | 29 44   |       |
| (Table 1) |            | William      | Some     | B 211  | na 1784 13   | 3        | alabama  | alvourne  | alabama   | 13