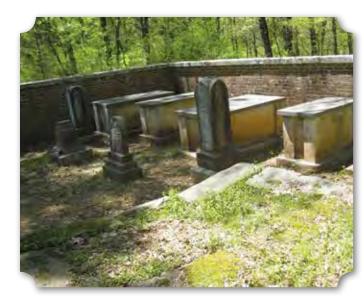

After the U.S. Government bought them out, many of the black landowners were able to acquire new farms in the surrounding area, and some went on to expand their economic success. The War Department allowed them to harvest that years' crops and salvage what they could of their buildings, and most were able to rebuild elsewhere. Although displaced, they were able to reestablish elements of their community - congregations built new churches, businesses were rebuilt, social ties were maintained. Much of the black community was able to establish new farms north and west of Huntsville along what is now Jordan Lane. Methodist congregants displaced from Mullins Flat and Pond Beat rebuilt the Center Grove Methodist Church north of the Arsenal which still boasts a thriving membership. Many of these former residents were ultimately buried in the Center Grove and Northside Cemeteries near the center of the transplanted community. Many of the former residents were able to find work on the new federal installation.