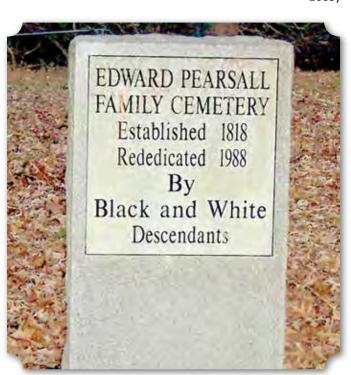

After the U.S. Government bought them out, many of the black landowners were able to acquire new farms in the surrounding area, and some went on to expand their economic success. The War Department allowed them to harvest that years' crops and salvage what they could of their buildings, and most were able to rebuild elsewhere. Although displaced, they were able to reestablish elements of their community - congregations built new churches, businesses were rebuilt, social ties were maintained. Much of the black community was able to establish new farms north and west of Huntsville along what is now Jordan Lane. Methodist congregants displaced from Mullins Flat and Pond Beat rebuilt the Center Grove Methodist Church north of the Arsenal which still boasts a thriving membership. Many of these former residents were ultimately buried in the Center Grove and Northside Cemeteries near the center of the transplanted community. Many of the former residents were able to find work on the new federal installation.