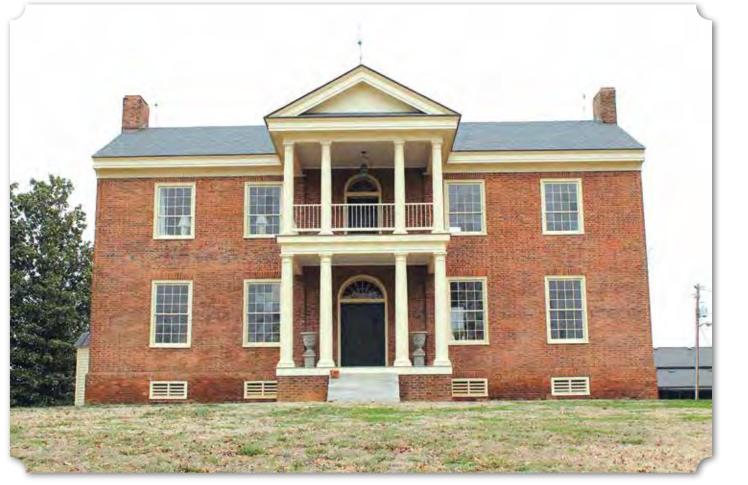

vicinity of the school from at least 1899 1913.

To raise funds for a school building, a vegetable garden was established, and the proceeds from selling the produce were put toward building materials. A rally was also held in the community as a fundraiser. There is no evidence that the building was actually completed as classes continued to be held in the church. In 1920, the first county teacher was employed and transferred to the school. As the community grew between 1920 and 1943, so did the school and it eventually needed four teachers as well as a schoolhouse. A site was leased and, in 1947, the trustees, teachers, and children constructed the two-room building beside the church. In 1947,

the teachers were Mrs. Will Alyce
Townsend, Mrs. Alyce Mae Jackson,
and Ms. Emma B. Witchard.



| 10 Same B Street 1 40 3 3 2 8 40 409 be                   | 1030     | 39 |
|-----------------------------------------------------------|----------|----|
| 10 Jule Matthews 600 3 KEY 130 14 1 6 7 20 60 200 1660 60 | 1700 300 | 40 |

COMMUNITIES
CEMETERIES
CHURCHES
PLANTATIONS
SCHOOLS

|    | 214 120 Evan game   | Heta !       | M B 49 M1 39     | alabama | alabama | alabama   | English    | Former   | Im Form       | cos   | 10             | no no      | 0772H                   | 1000 |
|----|---------------------|--------------|------------------|---------|---------|-----------|------------|----------|---------------|-------|----------------|------------|-------------------------|------|
| 4L | - Bina              | wising       | 7 B 18 M128 14 2 | alahama | alabama | alabama   | Eng