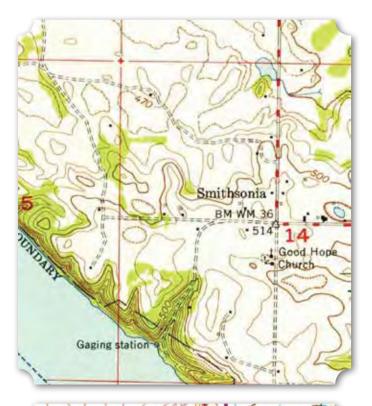

These inequalities aside, many in the black communities of Pond Beat and Mullins Flat enjoyed a solidly middle class lifestyle. While schools and other public facilities were strictly segregated, the rural black communities invested heavily in their communities establishing local schools, donating land for churches and community cemeteries, and running successful businesses. A few in the community could even be considered affluent. Some acquired extensive farms and built some of the finest homes in the area. Frank and Addie Jacobs, for example, who with various business partners owned nearly 600 acres in Pond Beat lived in a large two story house with a full concrete basement. The Barley family owned 345 acres in Pond Beat by 1941, and those who grew up on the farm remember a tidy manicured homestead with white-trimmed buildings and flower beds with acres of rich farmland, forests for hunting, and a large pond for swimming

and fishing. In addition to income from crops and rent, David Barley operated a sorghum mill where many in the community brought their cane for processing. Yancy Horton owned 380 acres. He was known as one of the wealthiest men in Pond Beat and donated the land for the Horton School with matched funding from the Rosenwald Foundation.