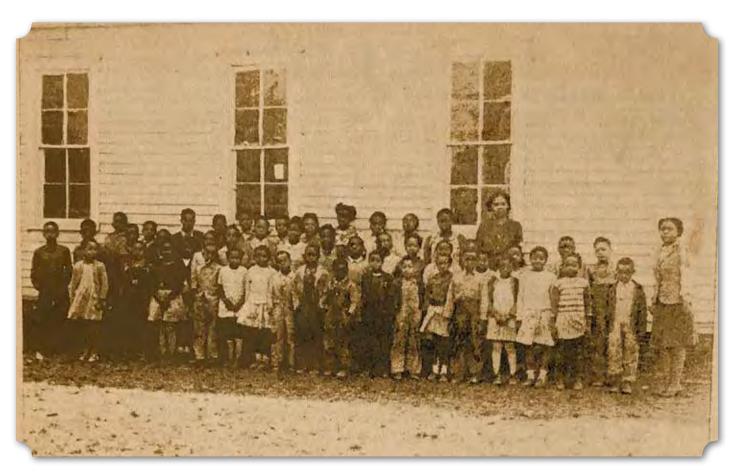

– the places and buildings that make up a community – indicate where people have invested in their cultural and physical landscape. African American communities were often self-sufficient due to segregation and discrimination. People of color were frequently left to their own means, prompting landowners to be responsible for donating or purchasing land for the creation of these landmarks. In North Alabama, there are several examples of African American farming landowners renting out or selling land to other people of color who were perhaps denied these opportunities by the white community. Oftentimes these landowners donated the necessary funds and/or land for the application of a Rosenwald school grant.