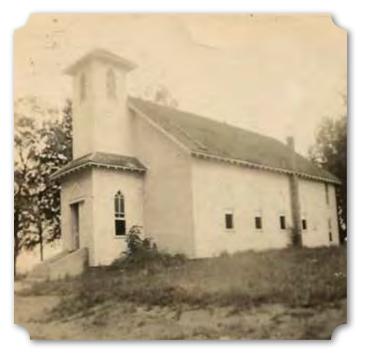

After the U.S. Government bought them out, many of the black landowners were able to acquire new farms in the surrounding area, and some went on to expand their economic success. The War Department allowed them to harvest that years' crops and salvage what they could of their buildings, and most were able to rebuild elsewhere. Although displaced, they were able to reestablish elements of their community - congregations built new churches, businesses were rebuilt, social ties were maintained. Much of the black community was able to establish new farms north and west of Huntsville along what is now Jordan Lane. Methodist congregants displaced from Mullins Flat and Pond Beat rebuilt the Center Grove Methodist Church north of the Arsenal which still boasts a thriving membership. Many of these former residents were ultimately buried in the Center Grove and Northside Cemeteries near the center of the transplanted community. Many of the former residents were able to find work on the new federal installation.