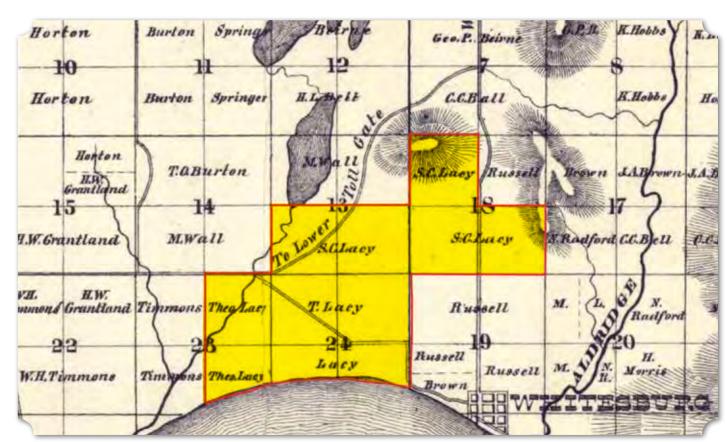

ilus owned 11 slaves that year. Additional Lacy family members owned plantations on the south side of the river in Morgan County, around the Lacey's Spring area.

The cemetery was possibly used by the slaves of the Lacy Plantation and their descendants for about a century. The land was owned by members of the white community until the 1890s, when it was then owned by people of color. While there are few inscribed stones, there are at least 100 grave depressions present. The two inscribed headstones are Annie Hobbs (born Feb 4, 1883; died Feb 7, 1919) and Zuleika Vaughn (died Jan 8, 1924).

## 39

## Lanier Plantation\* and Slave Cemetery

The Lanier brothers, Isaac, Thomas, and William, were sons of Burwell Lanier. They settled in

KEY COMMUNITIES

CEMETERIES CHURCHES PLANTATIONS SCHOOLS



(Above) Portion of an 1875 Map of Madison County,
Alabama by James H. Mayhew of Strobridge and Co.
Showing Lacy Land (Right) Portion of an 1875 Map
of Madison County, Alabama by James H. Mayhew of
Strobridge and Co. Showing Lanier Land (Geological
Survey of Alabama via University of Alabama –
Historical Map Collection)

Madison County between 1809 and 1920. The Laniers patented approximately 1,800 acres that would later be the Mullins Flat community.

This slave cemetery is on Redstone Arsenal, southwest of Mullins Flat. This area was owned by the Lanier brothers, a pioneering family of Madison County. In 1860, the brothers owned 89 slaves. The cemetery has no records of who is buried there, and there are no stones with inscriptions. Moses Love, a farmer and person of color, purchased so