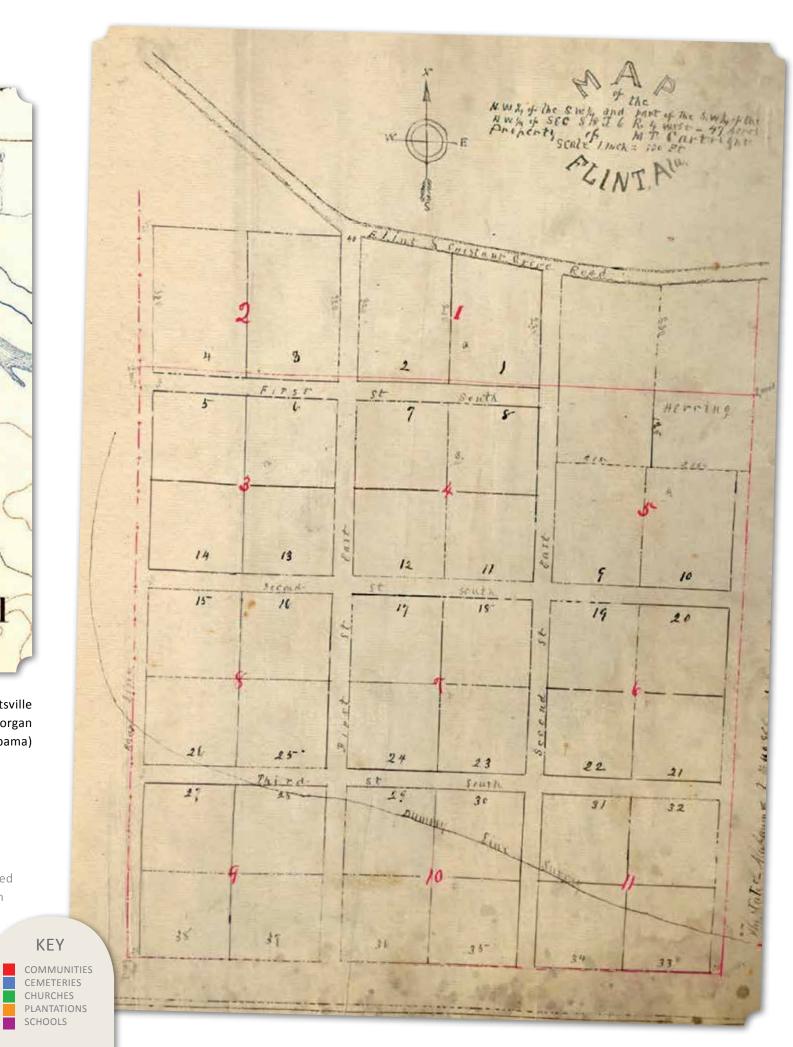

igned by prominent African American architect, Wallace Augustus (W.A.) Rayfield, well known for his work on the 16th Street Baptist Church in Birmingham. Built in 1921 at a cost of \$1,250, the church is located at the southern corner of Grove and Vine streets in old Decatur. The church is still in use today.

(Below) First Missionary Baptist Church (Facebook.com, First Missionary Baptist Church Decatur, @FMBDecatur)





(Above) 1888 USGS Topographic Map, Huntsville Quadrangle (Right) 1888 Plat Map of Flint (Morgan County Archives, Decatur, Alabama)

15

Known now as Flint City and named for the flint stone in the area, the community of Flint is located a few miles south of Decatur. Flint is shown on an 1888 USGS topographic map, one of the few communities in Morgan County at that time.



In the early 20th century, the town of Flint had an average of 200 households. Census records of 1900 show that about 50% of families were African American. The number of African American households began a slow decline in the 1910s. By 1940, the number of African American households had dropped by 30%. Two-thirds of Flint's African American families left in the 1930s.

Farm ownership followed a similar pattern. In 1910, there were 75 farms that were owned by African Americans. By 1930, there were only 40, the majority of which were concentrated among five families. In a time where few families had more than one member who owned a farm, the Garth family owned four, the Malones had three, and the Rathers, Pryors, and Edmonds had two each.

The history of the African American community and