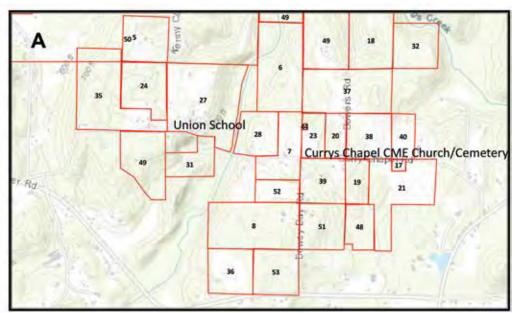

rey 1920-28
- 13. Chapman, Winfrey 1922-24
- 14. Chapman, Winfrey 1928
- 15. Chunn, Amos 1920-28
- 16. Chunn, Wm. 1920-28
- 17. Curry's Chapel 192018. Curry, Hugey 1920-28
- 19. Curry, Seipia? 1920-23
- 20. Curry, Theo 1920-21
- 21. Curry, Theo 1920-21
- 22. Draper, A.L. 1920-28
- 23. Draper, Amanda 1920-23
- 24. Draper, Clifton 1920-1928
- 25. Draper, Clifton 1920-28
- 26. Draper, Henry 1920-28
- 27. Draper, Paris 1920-28
- 28. Ennis?, Mose and Jackson, Calvin 1920-23
- 29. Est. of Chas Wilson 1920-28
- 30. Gains, C.L. 1920-28
- 31. Gill, Will 1920-25
- 32. Harper, T. 1927-28
- 33. Heirs of Jone Balding 1920-1921
- 34. Jackson, Alonzo 1923-26
- 35. Jackson, Burt 1920-22
- 36. Jackson, Isaac 1920-21
- 37. Jackson, Jno. W. 1920-28
- 38. Jennings, Harris 1920-28
- 39. Jennings, Martha 1920





- 40. Jennings, Mary 1920
- 41. Jones, Zuelen? 1925-1928
- 42. Love, Jr., Tom 1920-1928
- 43. Love, Tom 1920-1928
- 44. Madden, Rufus 1920-28
- 45. Middleton, Sal 1920-28
- 46. Robinson, Lacy 1920-28
- 47. Rogers, Percy 1920-1928
- 48. Rogers, Percy 1921-28
- 49. Russell, Amos 1920-28
- 50. Russell, Catty 1922-28

- 51. Russell, James 1920-23
- 52. Russell, Richard 1920-23
- 53. Russell, Richard 1920-28
- 54. Russell, Richard 1926-28
- 55. Taylor, Della 1920-23
- 56. Vaughn, Zalika 1920-1923
- 57. Vaughn, Zalika 1920-23
- 58. Vaughn, Zalika 1924
- 59. Woods, Sam 1920-28



## Trinity Landowners

- 1. Brown, Georgia 1921-1927
- 2. Cohn, Henry 1921-1925
- 3. Cohn, Henry 1921-1928
- 4. Cohn, Joyce 1921-1927
- 5. Heirs of A.G. Garth 1920
- 6. Heirs of Eliza Murphy 1920-1928
- 7. Heirs of E