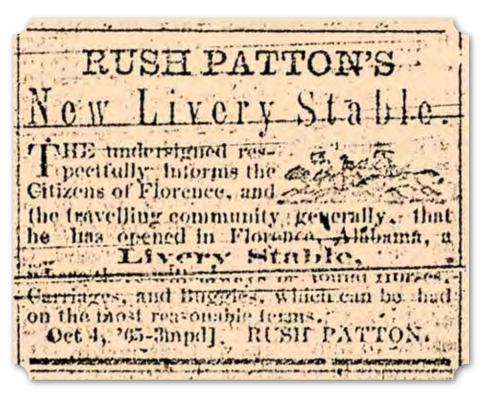

Mitigating for the other criterion required a little more creativity. On a national level, historians have long recognized the significance of landownership to African Americans in the South. After centuries of forced servitude, owning land provided newly freed African Americans a means for self-determination. If they owned land, they could produce food, raise crops, and enjoy relative freedom within the confines of their property. Even before emancipation, a surprising number of free people of color acquired real estate wherever it was not specifically outlawed. Several became guite economically successful, through farming or establishing businesses such as blacksmith shops and livery stables.