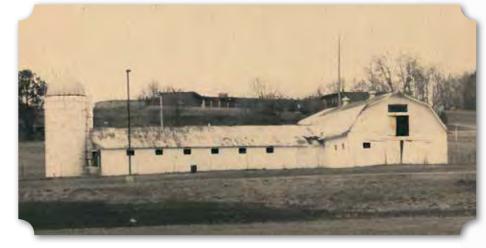

These inequalities aside, many in the black communities of Pond Beat and Mullins Flat enjoyed a solidly middle class lifestyle. While schools and other public facilities were strictly segregated, the rural black communities invested heavily in their communities establishing local schools, donating land for churches and community cemeteries, and running successful businesses. A few in the community could even be considered affluent. Some acquired extensive farms and built some of the finest homes in the area. Frank and Addie Jacobs, for example, who with various business partners owned nearly 600 acres in Pond Beat lived in a large two story house with a full concrete basement. The Barley family owned 345 acres in Pond Beat by 1941, and those who grew up on the farm remember a tidy manicured homestead with white-trimmed buildings and flower beds with acres of rich farmland, forests for hunting, and a large pond for swimming