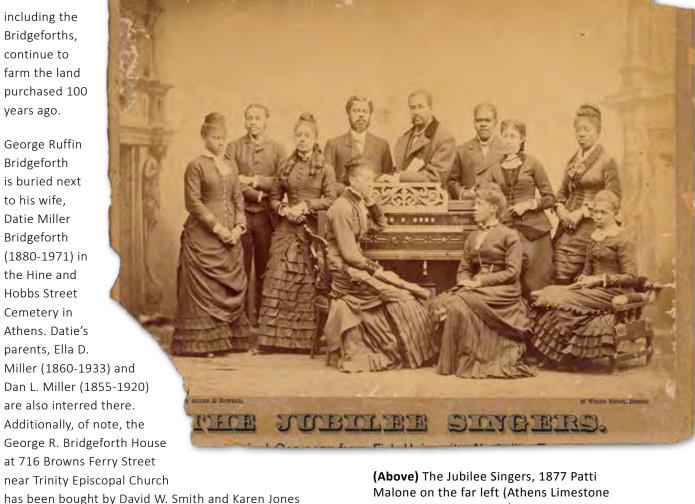

ndowning family in Limestone County since the 19th century. They have been the subject of studies on African American landownership and the history of farming in the South, such as a 1990 Master's thesis by Nancy Anne Carden of the University of Tennessee entitled A Study of Southern Black Landownership, 1865-1940: The Bridgeforth Family of Limestone County, Alabama. This thesis focuses on the 25% of Southern African American farmers who were able to acquire land by 1910. Using the Bridgeforth family as a case study of particular success, Ms. Carden examines multiple generations from George Ruffin Bridgeforth to Darden Bridgeforth, who operates a farm in southern Limestone County today.

Smith of the Royal Funeral Home and renovated. The history and influence of George Ruffin Bridgeforth



Malone on the far left (Athens Limestone Community Association)

#### Patti J. Malone (1855-1897)

Patti Julia Malone was born a slave on Cedars Plantation in Athens. After the Civil War, she enrolled at Trinity School, which served children of former slaves and prepared them for Fisk University in Nashville. Both Trinity and Fisk were organized by the American Missionary Association. Ms. Mary Wells, principal of Trinity School, recruited Malone for a special fundraising venture: the Fisk Jubilee Singers.

The Jubilee Singers were a group of nine students chosen to tour and perform in efforts to raise money for the fledgling university. The first tour was a resounding success and raised over \$100,000 for the school. The group was disbanded but reunited on their own and toured for a coup