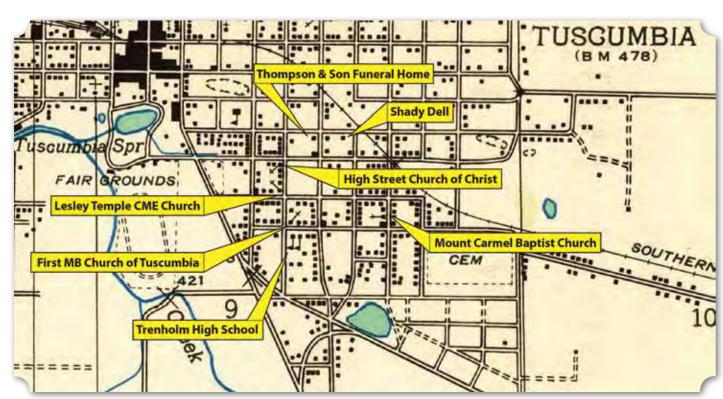

he Tuscumbia and Russellville Pike, closer to the Muscle Shoals area that was still developing.

In 1900, there were 25 African American-owned farms, although few families had more than one member who owned a farm. The exception was the Byrd family who owned three farms and the Ragland family who owned two farms. By 1910, there were 29 farms owned by African American farmers. The Byrd, Ragland, and Ricks families owned two farms

(Below) 1936 USGS/TVA Topographic Map of Tuscumbia, Tuscumbia, Alabama Quadrangle Aerial Photograph of Southeast Tuscumbia in 1949 (University of Alabama, Historical Map Collection, Online) (Top Right) 1952 USGS/TVA Topographic Map of Tuscumbia, Tuscumbia, Alabama Quadrangle (Bottom Right) 1971 USGS/TVA Topographic Map of Tuscumbia, Tuscumbia, Alabama Quadrangle







per family and the Haskins and Belue families owned three each. By 1920 there were a total of 47 African American-owned farms on the outskirts of Tuscumbia. Many of the same families owned farms at that time including the Belue and Byrd families who owned four farms and the Raglands who still owned two farms. Other families include the Browns with four farms and the Nolan, Freeman, Walker, and Rice families who owned two farms each. There were seven African

American farmers who owned a farm from 1900 to 1920 in the Tuscumbia area – William Brown, Rufus Byrd, Frank Hubbard, Robert King, Foster Nolan, Timothy Ricks, and Andrew Smith.

(Below) Excerpt of Sanborn Fire Insurance Map of Tuscumbia, Colbert County, Alabama. Sanborn Map Company, 1921. Showing the Southeast Quarter of Tuscumb