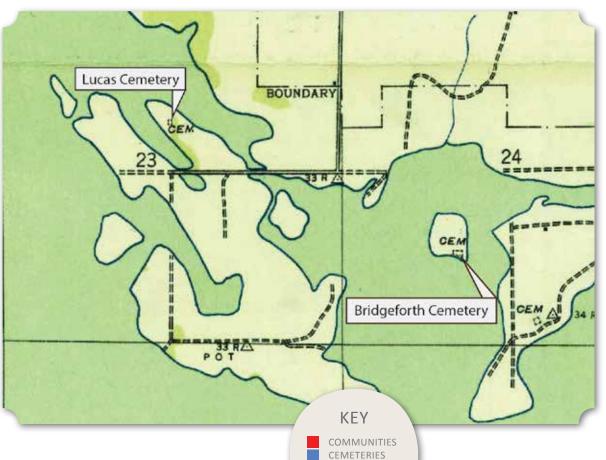

no burials were removed before construction of the dam. The TVA records lack information on those buried in this cemetery except for their names. Siblings Adam Lucas, Jr., Cherry Malone, and Richard Lucas are listed as the nearest relatives for the majority of those buried here.

The Lucas Cemetery is located near Beulah Bay Road southwest of Beulahland. Most of the time, this cemetery is not accessible due to the water level of the Tennessee River. Also known as Lucas Cemetery #2 to distinguish it from the Lucas Cemetery containing white members of the Lucas family, this cemetery was surveyed by the TVA as well and designated Cemetery No. 39. Although included among the burial grounds that might need removal, all known graves remained in accordance with the wishes of the families. The





CHURCHES PLANTATIONS SCHOOLS

(Above) List of Burials at Bridgeforth Cemetery (Tennessee Valley Cemetery Relocation Flies, 1933-1990, **National Archives** and Records Administration via Ancestry. com) (Left) 1936 USGS/TVA Topographic Map of Bridgeforth and Lucas Cemeteries, Stewart Cross Roads, Alabama Quadrangle

Depicting the Bridgeforth Cemetery (Tennessee Valley Cemetery Relocation Flies, 1933-1990, National Archives and Records Administration via Ancestry.com)

Lucas Cemetery contains 22 graves of the members of the Love, Lee, Townsend, Blair, Lucas, Harris, Jackson, Williams, and Pickett families.

Between the two cemeteries are several members of a single family, that of Ed Lucas and Patsy Lucas Jackson (d. 1913). Their children, Dennis, Wyde, Nathan, Elri, Fanny, and Joyce all r