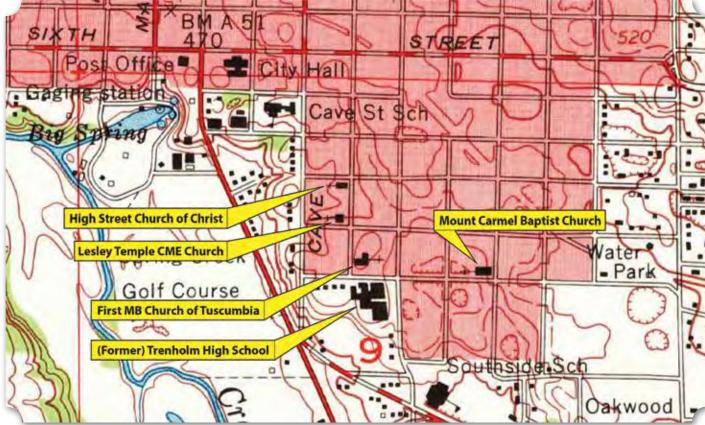

uscumbia and Russellville Pike, closer to the Muscle Shoals area that was still developing.

In 1900, there were 25 African American-owned farms, although few families had more than one member who owned a farm. The exception was the Byrd family who owned three farms and the Ragland family who owned two farms. By 1910, there were 29 farms owned by African American farmers. The Byrd, Ragland, and Ricks families owned two farms

(Below) 1936 USGS/TVA Topographic Map of Tuscumbia, Tuscumbia, Alabama Quadrangle Aerial Photograph of Southeast Tuscumbia in 1949 (University of Alabama, Historical Map Collection, Online) (Top Right) 1952 USGS/TVA Topographic Map of Tuscumbia, Tuscumbia, Alabama Quadrangle (Bottom Right) 1971 USGS/TVA Topographic Map of Tuscumbia, Tuscumbia, Alabama Quadrangle







per family and the Haskins and Belue families owned three each. By 1920 there were a total of 47 African American-owned farms on the outskirts of Tuscumbia. Many of the same families owned farms at that time including the Belue and Byrd families who owned four farms and the Raglands who still owned two farms. Other families include the Browns with four farms and the Nolan, Freeman, Walker, and Rice families who owned two farms each. There were seven African

American farmers who owned a farm from 1900 to 1920 in the Tuscumbia area – William Brown, Rufus Byrd, Frank Hubbard, Robert King, Foster Nolan, Timothy Ricks, and Andrew Smith.

(Below) Excerpt of Sanborn Fire Insurance Map of Tuscumbia, Colbert County, Alabama. Sanborn Map Company, 1921. Showing the Southeast Quarter of Tuscumbia (