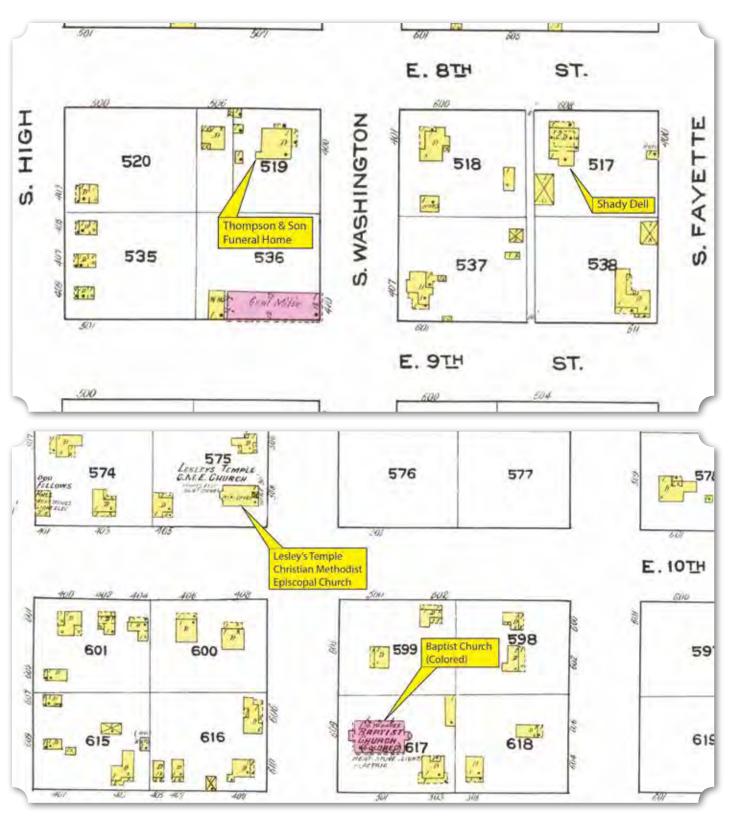

African American-owned farms on the outskirts of Tuscumbia. Many of the same families owned farms at that time including the Belue and Byrd families who owned four farms and the Raglands who still owned two farms. Other families include the Browns with four farms and the Nolan, Freeman, Walker, and Rice families who owned two farms each. There were seven African

American farmers who owned a farm from 1900 to 1920 in the Tuscumbia area – William Brown, Rufus Byrd, Frank Hubbard, Robert King, Foster Nolan, Timothy Ricks, and Andrew Smith.

(Below) Excerpt of Sanborn Fire Insurance Map of Tuscumbia, Colbert County, Alabama. Sanborn Map Company, 1921. Showing the Southeast Quarter of Tuscumbia (University of Alabama, Historical Map Collection, Online)

> CHURCHES PLANTATIONS SCHOOLS OTHER





(Top) Detail 1 of Sanborn Fire Insurance Map Showing Lesley Temple CME Church as "Lesley's Temple C.M.E. Church" and the First Missionary Baptist Church (University of Alabama, Historical Map Collection, Online) (Above) Detail 2 of Sanborn Fire Insurance Map Showing Thompson & Son Funeral Home and Shady Dell (University of Alabama, Historical Map Collection, Online)

\* Indicates a Historical - Non-Extant Resource

The town of Tuscumbia was first settled by European Americans about 1780 – like Sheffield, it was originally a French settlement. The town was later laid out in 1820 and named Big Spring in 1821 for the large fresh water spring just south of downtown. By 1822, the town was called Tuscumbia in honor of a local Chickasaw chief. Before the Civil War, Tuscumbia thrived on the cott