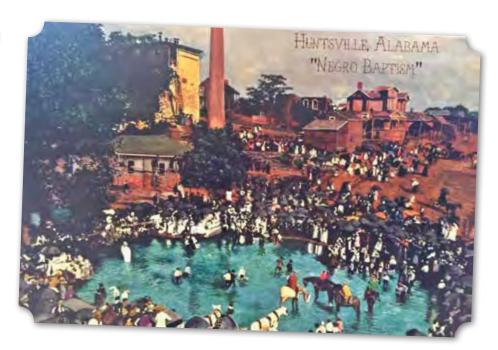

Historically Significant Churches of Huntsville**

There are numerous churches in downtown Huntsville attended by people of color. Among the historically significant churches is Lakeside AME Church. One of

the earliest churches organized at the end of the Civil War, Lakeside AME Church has historical ties to education and politics, as well as community and religion. The site was dedicated with a historical marker from the Alabama Historical Commission in 1997.

The original location of Lakeside AME Church was on present-day Jefferson Street near the intersection of Meridian Street. The property was first purchased by the Methodist Episcopal Church in 1866. The following year, the congregation built a frame church with a brick basement. Lakeside's first pastor was Reverend Howell Echols.



(Above, Right) A Painting of a "Negro Baptism" in Huntsville, Circa 1890s (Huntsville Revisited Facebook Page) (Below) Lakeside Church (Huntsville Revisited Facebook Page)



Twenty years after the first building, the church dedicated a new brick building, where the congregation worshiped until the 1960s when the property was sold due to what was known as "Urban Renewal." When the members of the church moved to the present-day location near Alabama A&M University, the new church was destroyed by fire. Lakeside lost many of their records, original stained-glass windows, and more.

Lakeside AME Church is also notable for its educational history. The brick basement of the original 1866 church provided the space for the first city-supported school for African American children in Huntsville.