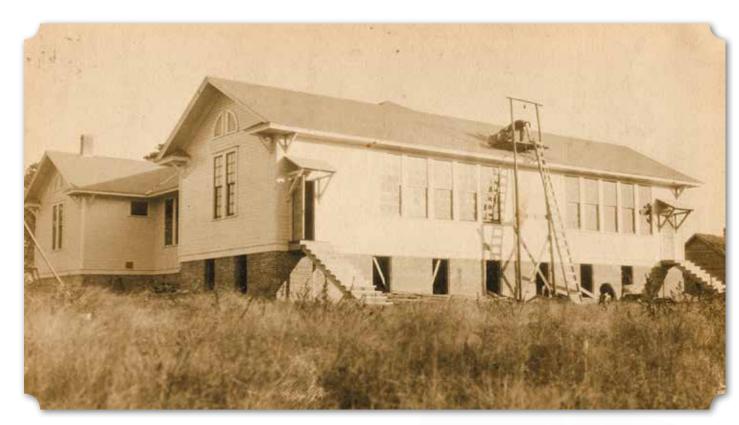

by African American farmers in the early 20th century. From 1920-1932, this cemetery was on the land owned by Cain and Edna Stovall; however, they are not buried at this cemetery. The cemetery is called out on the 1936 USGS topographic map, but not on the Morgan County Land Records from 1920-1937.

## 24 Mitchell Cemetery

Like the Adkins Cemetery, just a quarter mile up Sandlin Road, the Mitchell Cemetery is a small cemetery with only eight marked memorials and several more stone markers without any inscriptions. It is the resting place for some Mitchells, including Emma (1869-1924) and her son, Wilk (died 1941), residents of Cedar Lake. The earliest burial is that of Joe Lipscombs (1864-1901). The cemetery is adjacent to land owned by Carrie and Jim Adkins in the early 20th century.





# 25 Morgan County Training School (Rosenwald)\*

The Morgan County Training School is one of only two Rosenwald-funded schools in the county – the other being the Cedar Lake School. It was announced in August of 1923 that the school was under construction. A five-teacher school, the Rosenwald school in Hartselle was large – over two-times as large as most Rosenwald schools. The total cost on file was \$6,600; \$2,000 from the African American community; \$500 from the local white community; another \$2,800 from public or county funds; and \$1,300 from the Rosenwald Fund. In 1925-1926, the school received an additional room – now a six-room schoolhouse. This cost an extra \$1,050.

The school principal would be Catston N. McDaniel, a local teacher, who donated five acres of land for the