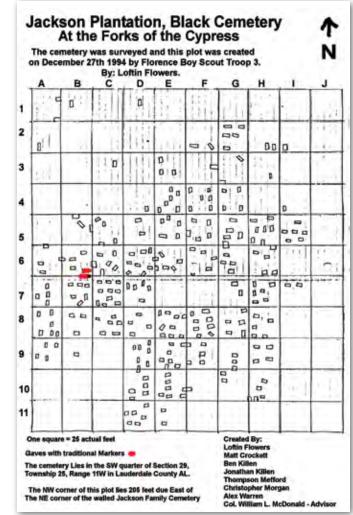

for its significance as one of the largest identified African American/slave cemeteries in Northwest Alabama, certainly Lauderdale County. It continued to be used by descendants into the early 20th century but is closed to the public today.

To the immediate west, across Cypress Creek and Jackson Bridge, was the Armistead Plantation. The Peter Armistead House was one of the first houses built in the state and is listed on the National Register as well. Armistead purchased 600 acres in a land



(Left) Photograph of Jackson Cemetery, 2015 (Above)
Drawing of Forks of Cypress Plantation (Historic American
Building Survey, 1935) (Findagrave.com via User John
Church) (Below) Map of Jackson Cemetery Plotted
by Florence Boy Scouts Troop 3, December 27, 1994
(Findagrave.com via User John Church)



grant on June 15, 1814 and built the house two years later. By 1820, Armistead had moved to Mississippi, but his wife, Marth stayed in Florence at the plantation with the slaves. According to the National Register nomination, the house is significant for "its association with the development of large slave-based cotton plantations in Alabama's Tennessee Valley by descendants of wealthy Virginia planter families."

The Armistead Cemetery is located south of Forks of Cypress towards the Jackson Bridge. Some sources call this Anderson Cemetery. While there are no Andersons buried at the cemetery, the Anderson School was nearby and may be another local family name. The cemetery is also sometimes called the Armstead Cemetery, without the "i," a distinction that stems from Emancipation. In an