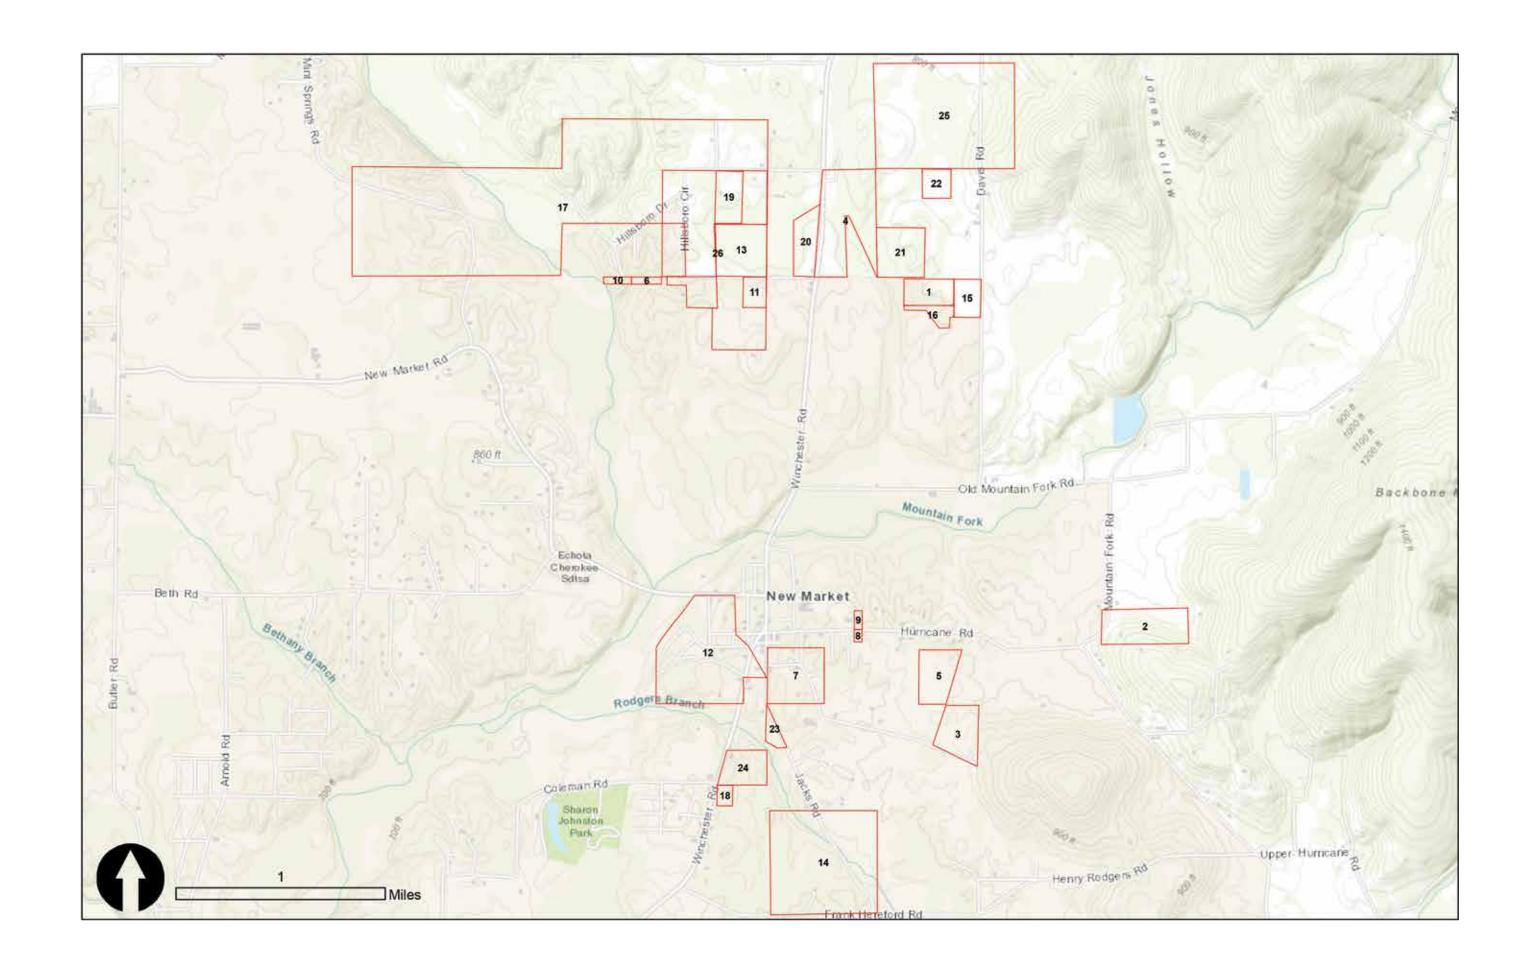

downers

- 1. Baker, Jim & Mary M. 1920-1940
- 2. Baker, Peter 1920-1930
- 3. Baker, Stephen 1920
- 4. Berry, George & Francis 1920
- 5. Brown, Tetsey & Minnie 1920-1940
- 6. Burress, Jim n.d.
- 7. Criner, Edna 1920-1940
- 8. Criner, Edna 1920-1940
- 9. Criner, Martha n.d.
- 10. Davis, Sam & Pinkie 1900-1920
- 11. Davis, Sam & Pinkie 1900-1920
- 12. Davis, Sam & Pinkie 1900-1920
- 13. Davis, Sam & Pinkie 1900-1920
- 14. Davis, Sam & Pinkie 1900-1920
- 15. Hambrick, Joseph C. n.d.
- 16. Hambrick, W.S. n.d.
- 17. Hereford, Henly 1900-1940
- 18. Maples, Jim 1920
- 19. Parker, Lindsey 1920-1930
- 20. Peevy, Andrew 1920
- 21. Peevy, Charles & Martha 1920
- 22. Peevy, Charles & Martha 1920
- 23. Petty, Alex 1920-1940
- 24. Petty, Sam n.d.
- 25. Walker, Mary E. 1900
- 26. Walker, Troy 1900-1910





## Owens Crossroads African American Landowners

- 1. Hawkins, William n.d.
- 2. Owens, J. M. n.d.
- 3. Parker, Andy n.d.
- 4. Roland, Joseph n.d.
- 5. Wilson, Zack R. n.d.





## Redstone Arsenal African American Landowners

- 1. Barley, David D. n.d.
- 2. Berney, Bill n.d.
- 3. Branford, Paris n.d.
- 4. Crutcher, Sledge n.d.
- 5. Hancock, Tom n.d.
- 6. Harris, William n.d.
- 7. Horton, Everett n.d.
- 8. Horton, Everett n.d.
- 9. Horton, Frances n.d.
- 10. Horton, Sr., Yancy n.d.
- 11. Horton, Sr., Yancy n.d.
- 12. Jacobs, Addie n.d.
- 13. Jacobs, Addie n.d.
- 14. Jacobs, Arthur n.d.
- 15. Jacobs, Booker T. n.d.
- 16. Jacobs, Earnest n.d.
- 17. Jacobs, Frank n.d.
- 18. Jacobs, Frank n.d.
- 19. Jacobs, Frank n.d.
- 20. Jacobs, Walter n.d.
- 21. Jacobs, Zora n.d.
- 22. Jacobs, Zora n.d