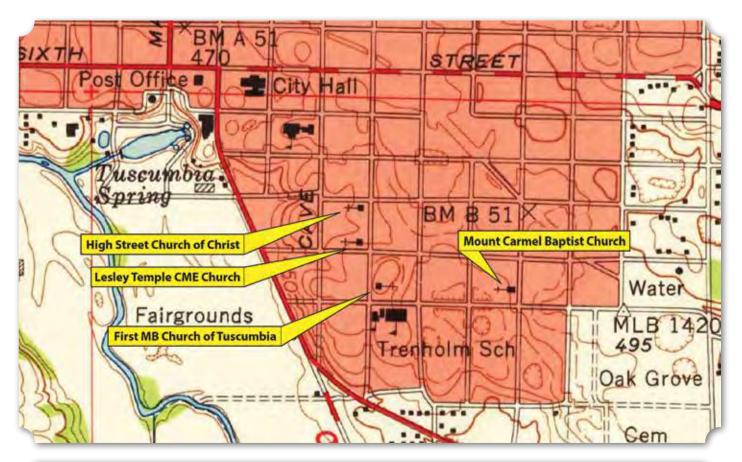

Tuscumbia and Russellville Pike, closer to the Muscle Shoals area that was still developing.

In 1900, there were 25 African American-owned farms, although few families had more than one member who owned a farm. The exception was the Byrd family who owned three farms and the Ragland family who owned two farms. By 1910, there were 29 farms owned by African American farmers. The Byrd, Ragland, and Ricks families owned two farms

(Below) 1936 USGS/TVA Topographic Map of Tuscumbia, Tuscumbia, Alabama Quadrangle Aerial Photograph of Southeast Tuscumbia in 1949 (University of Alabama, Historical Map Collection, Online) (Top Right) 1952 USGS/TVA Topographic Map of Tuscumbia, Tuscumbia, Alabama Quadrangle (Bottom Right) 1971 USGS/TVA Topographic Map of Tuscumbia, Tuscumbia, Alabama Quadrangle







per family and the Haskins and Belue families owned three each. By 1920 there were a total of 47 African American-owned farms on the outskirts of Tuscumbia. Many of the same families owned farms at that time including the Belue and Byrd families who owned four farms and the Raglands who still owned two farms. Other families include the Browns with four farms and the Nolan, Freeman, Walker, and Rice families who owned two farms each. There were seven African

American farmers who owned a farm from 1900 to 1920 in the Tuscumbia area – William Brown, Rufus Byrd, Frank Hubbard, Robert King, Foster Nolan, Timothy Ricks, and Andrew Smith.

(Below) Excerpt of Sanborn Fire Insurance Map of Tuscumbia, Colbert County, Alabama. Sanborn Map Company, 1921. Showing the Southeast Quarter of Tuscumbia