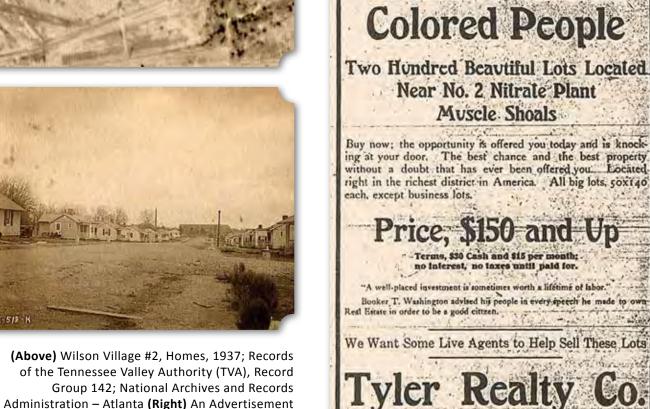

illages that accompanied TVA projects. The TVA was tasked, among other things, to mine the mineral deposits. The minerals found in the valley are useful for the manufacture of fertilizers, which were essential in reviving the depleted topsoil of agricultural fields, increasing crop production. The nitrate plants were supported by villages specially constructed to house workers for the dam and the Civilian Conservation Corps.

The construction of Wilson Dam was prompted by World War I, and the nitrate plants began in 1918. The valley's minerals were used to produce nitrate, needed



Administration – Atlanta (Right) An Advertisement for Shoals City, which May Have Been Wilson Dam Village #2 or Another Proposed Town near Muscle Shoals' U.S.N.P.#2 (Florence Times, Friday, September 6, 1918)



KEY

CHURCHES **PLANTATIONS** SCHOOLS OTHER

COMMUNITIES CEMETERIES

SHEFFIELD

OUR NEW TOWN

(Above) Community Buildings at Wilson Village #2, 1937 (Below) A Typical Garage at Wilson Village #2, 1937 (National Archives and Records Administration)



for explosives for the war effort. The war was quickly concluded and the U.S. Nitrate Plant No. 2 (U.S.N.P.#2) – on the east side of Sheffield, to the north of Muscle Shoals –sat idle until 1933 when it was turned over to the TVA. The TVA used the plant for the production of fertilizers with the objective of helping farmers with depleted soils.

The plant also prompted the building of workers' housing. What was called Wilson Dam Village No. 2 accompanied the plant at the northeast corner of present-day 2nd Street and Woodward Avenue. The vil