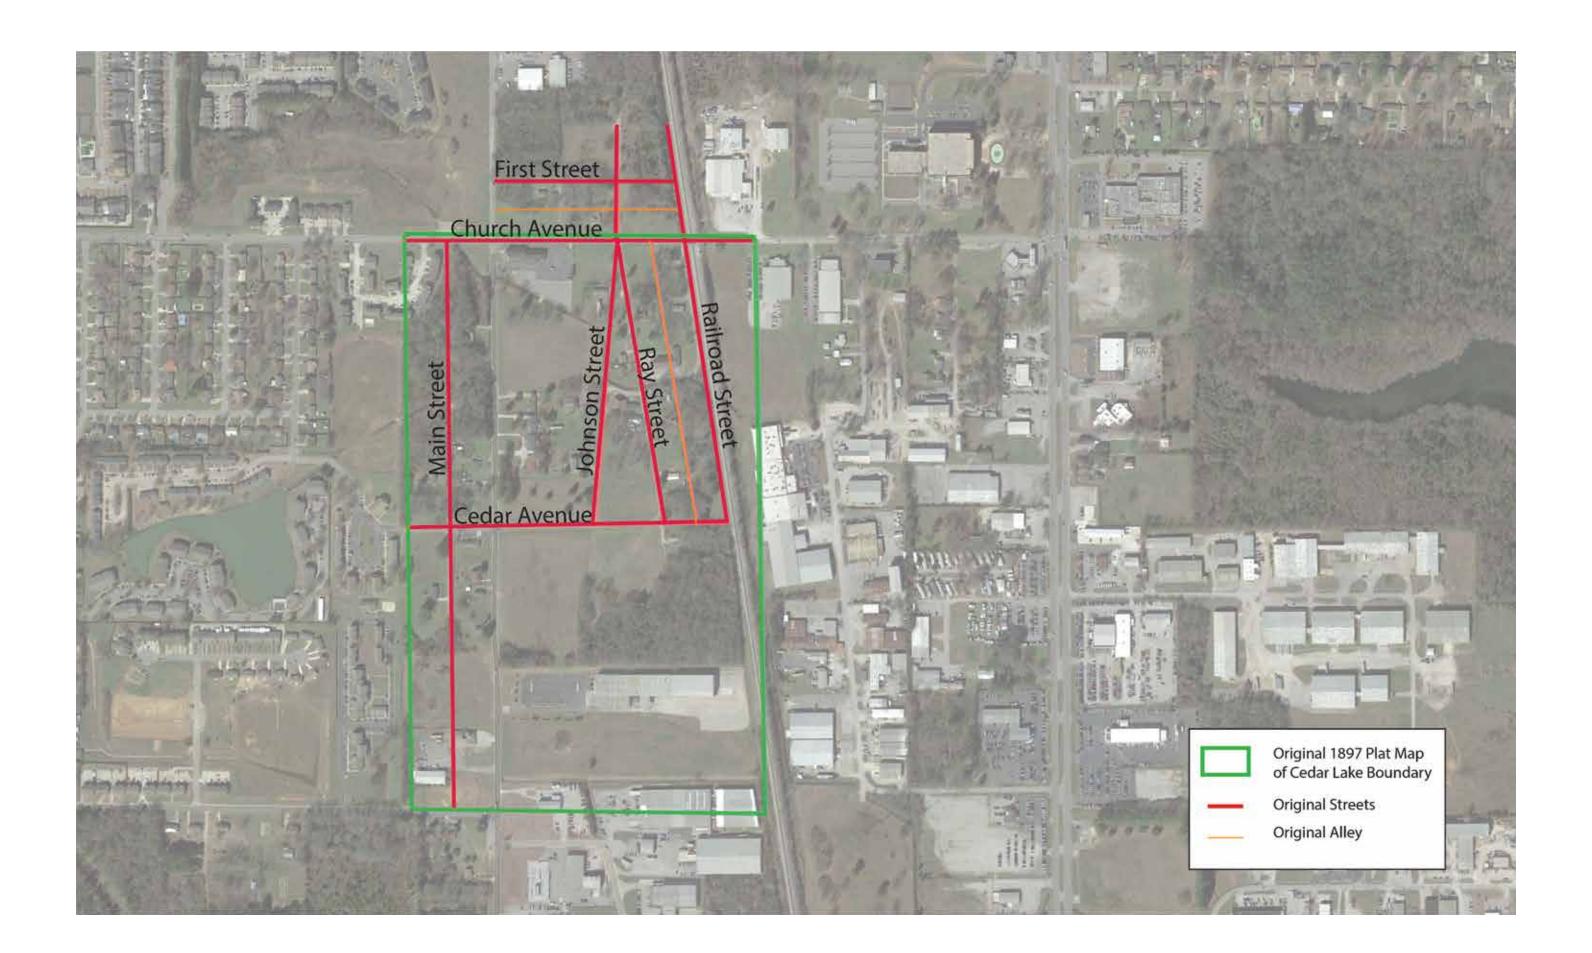

t available topographic

map for the area is in 1963, on which the pond is labeled Johnson Pond, apparently after Jake Johnson, who passed away in the 1950s.

While Cedar Lake never became the city it was intended to be, a community grew out of the initial project. From a town center of approximately 100 acres to about 1,200 acres of a farming community, Cedar Lake was eventually annexed into the city of Decatur in the year 1967.

#### Cedar Lake Colony Plat Map

An 1898 plat map found at the Morgan County archives records a 25-acre addition to the original plan on the west side of the community. While the entire community included at least 360 acres of farmland (and later grew to about 1,200 acres), the platted city proper included

(Below) 1936 USGS Topographic Map Showing Cedar Lake





#### **(Opposite)** Map of Cedar Lake Plat Overlaid on Modern Aerial with African American Landowners' Parcels Highlighted

about 100 acres total. The platted city was situated along the west side of the L&N railroad and had six roads crisscrossing and dividing the 83 formally drawn up land lots. The city was laid out with avenues running east-west and streets going north-south.

The plat map has four certified declarations written and signed around the drawing of Cedar Lake. Each one verifies the map's accuracy and details the land owned or donated by the parties. Much of the land was owned by Mrs. Lilian Ray, who was president of the Moulton Heights Land Improvement & Industrial Company and her husband, George Asa Nelson, the company's secretary. The third party to sign the plat (or at