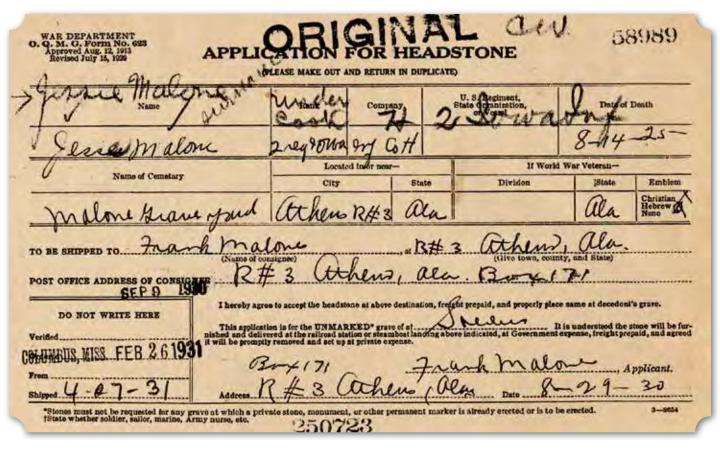

| SERIAL NUMBER 1.                                                                                                                                                                                                                                                                                                                                                                                                                                                                                                                                                                                                                                                                                                                                                                                                                                                                                                                                                                                                                                                                                                                                                                                                                                                                                                                                                                                                                                                                                                                                                                                                                                                                                                                                                                                                                                                                                                                                                                                                                                                                                                               | NAME (Print)          |                  |                |                           |
|--------------------------------------------------------------------------------------------------------------------------------------------------------------------------------------------------------------------------------------------------------------------------------------------------------------------------------------------------------------------------------------------------------------------------------------------------------------------------------------------------------------------------------------------------------------------------------------------------------------------------------------------------------------------------------------------------------------------------------------------------------------------------------------------------------------------------------------------------------------------------------------------------------------------------------------------------------------------------------------------------------------------------------------------------------------------------------------------------------------------------------------------------------------------------------------------------------------------------------------------------------------------------------------------------------------------------------------------------------------------------------------------------------------------------------------------------------------------------------------------------------------------------------------------------------------------------------------------------------------------------------------------------------------------------------------------------------------------------------------------------------------------------------------------------------------------------------------------------------------------------------------------------------------------------------------------------------------------------------------------------------------------------------------------------------------------------------------------------------------------------------|-----------------------|------------------|----------------|---------------------------|
| 91-0                                                                                                                                                                                                                                                                                                                                                                                                                                                                                                                                                                                                                                                                                                                                                                                                                                                                                                                                                                                                                                                                                                                                                                                                                                                                                                                                                                                                                                                                                                                                                                                                                                                                                                                                                                                                                                                                                                                                                                                                                                                                                                                           | 664 1                 | -/               | 77 17          | a 7 ORDER NUMBER          |
| 4129                                                                                                                                                                                                                                                                                                                                                                                                                                                                                                                                                                                                                                                                                                                                                                                                                                                                                                                                                                                                                                                                                                                                                                                                                                                                                                                                                                                                                                                                                                                                                                                                                                                                                                                                                                                                                                                                                                                                                                                                                                                                                                                           | IONN /                | HOMAS            | - Dull         | 5 4 9160                  |
| 2. Address (Print)                                                                                                                                                                                                                                                                                                                                                                                                                                                                                                                                                                                                                                                                                                                                                                                                                                                                                                                                                                                                                                                                                                                                                                                                                                                                                                                                                                                                                                                                                                                                                                                                                                                                                                                                                                                                                                                                                                                                                                                                                                                                                                             | (Pins)                | (Middle)         | (Jasel)        | ~ ~ ~ ~ ~                 |
| 1-1                                                                                                                                                                                                                                                                                                                                                                                                                                                                                                                                                                                                                                                                                                                                                                                                                                                                                                                                                                                                                                                                                                                                                                                                                                                                                                                                                                                                                                                                                                                                                                                                                                                                                                                                                                                                                                                                                                                                                                                                                                                                                                                            | 1V150 4               | lilest           | 1 15           | 海 4 77/                   |
| (Number and stre                                                                                                                                                                                                                                                                                                                                                                                                                                                                                                                                                                                                                                                                                                                                                                                                                                                                                                                                                                                                                                                                                                                                                                                                                                                                                                                                                                                                                                                                                                                                                                                                                                                                                                                                                                                                                                                                                                                                                                                                                                                                                                               | e or R. F. D. humber) | IIIEN-           | LAYGER         | BAF HLA                   |
| 3. TELEPHONE                                                                                                                                                                                                                                                                                                                                                                                                                                                                                                                                                                                                                                                                                                                                                                                                                                                                                                                                                                                                                                                                                                                                                                                                                                                                                                                                                                                                                                                                                                                                                                                                                                                                                                                                                                                                                                                                                                                                                                                                                                                                                                                   | 4. AGE IN YEARS       |                  |                | (State)                   |
| Name of the last o | 76                    | 5. PLACE O       | W BIRTH        | 6. COUNTRY OF             |
|                                                                                                                                                                                                                                                                                                                                                                                                                                                                                                                                                                                                                                                                                                                                                                                                                                                                                                                                                                                                                                                                                                                                                                                                                                                                                                                                                                                                                                                                                                                                                                                                                                                                                                                                                                                                                                                                                                                                                                                                                                                                                                                                | DATE OF BIRTH         | Joseff 4         | UETUALE        | Стиризниг                 |
| ***************************************                                                                                                                                                                                                                                                                                                                                                                                                                                                                                                                                                                                                                                                                                                                                                                                                                                                                                                                                                                                                                                                                                                                                                                                                                                                                                                                                                                                                                                                                                                                                                                                                                                                                                                                                                                                                                                                                                                                                                                                                                                                                                        | LA - H- 1             | 9111 2           | or county)     | 7:00                      |
| (Exchange) (Number)                                                                                                                                                                                                                                                                                                                                                                                                                                                                                                                                                                                                                                                                                                                                                                                                                                                                                                                                                                                                                                                                                                                                                                                                                                                                                                                                                                                                                                                                                                                                                                                                                                                                                                                                                                                                                                                                                                                                                                                                                                                                                                            | (Ma.) (Day) (Y        | 7                | 17             | 11.0.7                    |
| 7. NAME OF PERSON WHO                                                                                                                                                                                                                                                                                                                                                                                                                                                                                                                                                                                                                                                                                                                                                                                                                                                                                                                                                                                                                                                                                                                                                                                                                                                                                                                                                                                                                                                                                                                                                                                                                                                                                                                                                                                                                                                                                                                                                                                                                                                                                                          | WILL ALWAYS KNOW YOU  | и Арриял         | te or country) |                           |
| A CONTRACTOR OF THE PARTY OF TH | DAROLI                | 7 NONE           | 13.11          | 8. RELATIONSHIP OF THAT   |
| (Mg., Mrs., Adore                                                                                                                                                                                                                                                                                                                                                                                                                                                                                                                                                                                                                                                                                                                                                                                                                                                                                                                                                                                                                                                                                                                                                                                                                                                                                                                                                                                                                                                                                                                                                                                                                                                                                                                                                                                                                                                                                                                                                                                                                                                                                                              | (Vint)                | (Middle)         | · NUIL         | 10/11/                    |
| 9. ADDRESS OF THAT PERSO                                                                                                                                                                                                                                                                                                                                                                                                                                                                                                                                                                                                                                                                                                                                                                                                                                                                                                                                                                                                                                                                                                                                                                                                                                                                                                                                                                                                                                                                                                                                                                                                                                                                                                                                                                                                                                                                                                                                                                                                                                                                                                       | ON 67                 | 11-              | (Leas)         |                           |
| /-                                                                                                                                                                                                                                                                                                                                                                                                                                                                                                                                                                                                                                                                                                                                                                                                                                                                                                                                                                                                                                                                                                                                                                                                                                                                                                                                                                                                                                                                                                                                                                                                                                                                                                                                                                                                                                                                                                                                                                                                                                                                                                                             | 124/09                | MILLEA           | 1 / 111        | 1=11-1-12                 |
| (Number and street                                                                                                                                                                                                                                                                                                                                                                                                                                                                                                                                                                                                                                                                                                                                                                                                                                                                                                                                                                                                                                                                                                                                                                                                                                                                                                                                                                                                                                                                                                                                                                                                                                                                                                                                                                                                                                                                                                                                                                                                                                                                                                             | tene R. F. D. number) | (Too             | -611744        | Crante-No                 |
| 10. EMPLOYER'S NAME                                                                                                                                                                                                                                                                                                                                                                                                                                                                                                                                                                                                                                                                                                                                                                                                                                                                                                                                                                                                                                                                                                                                                                                                                                                                                                                                                                                                                                                                                                                                                                                                                                                                                                                                                                                                                                                                                                                                                                                                                                                                                                            | C                     | 11.11            | (Cou           | My) (State)               |
|                                                                                                                                                                                                                                                                                                                                                                                                                                                                                                                                                                                                                                                                                                                                                                                                                                                                                                                                                                                                                                                                                                                                                                                                                                                                                                                                                                                                                                                                                                                                                                                                                                                                                                                                                                                                                                                                                                                                                                                                                                                                                                                                | DNOW                  | 11122            | LNST           |                           |
| 11. PLACE OF EXPLOYMENT                                                                                                                                                                                                                                                                                                                                                                                                                                                                                                                                                                                                                                                                                                                                                                                                                                                                                                                                                                                                                                                                                                                                                                                                                                                                                                                                                                                                                                                                                                                                                                                                                                                                                                                                                                                                                                                                                                                                                                                                                                                                                                        | OR BUSINESS           |                  | 1              | ************************* |
|                                                                                                                                                                                                                                                                                                                                                                                                                                                                                                                                                                                                                                                                                                                                                                                                                                                                                                                                                                                                                                                                                                                                                                                                                                                                                                                                                                                                                                                                                                                                                                                                                                                                                                                                                                                                                                                                                                                                                                                                                                                                                                                                | 1- 5                  | NOWA             | 4.11 W         | 1/2-11 11/                |
| (Number and street                                                                                                                                                                                                                                                                                                                                                                                                                                                                                                                                                                                                                                                                                                                                                                                                                                                                                                                                                                                                                                                                                                                                                                                                                                                                                                                                                                                                                                                                                                                                                                                                                                                                                                                                                                                                                                                                                                                                                                                                                                                                                                             | or R. F. D. number)   | (Town            | Y VV           | 1 COX, 1741               |
| THAT I HAVE                                                                                                                                                                                                                                                                                                                                                                                                                                                                                                                                                                                                                                                                                                                                                                                                                                                                                                                                                                                                                                                                                                                                                                                                                                                                                                                                                                                                                                                                                                                                                                                                                                                                                                                                                                                                                                                                                                                                                                                                                                                                                                                    | VERIFIED ABOVE ANSWER | IS AND THAT THEY | ARE TRUE.      | (State)                   |
| REGISTRATION CARD                                                                                                                                                                                                                                                                                                                                                                                                                                                                                                                                                                                                                                                                                                                                                                                                                                                                                                                                                                                                                                                                                                                                                                                                                                                                                                                                                                                                                                                                                                                                                                                                                                                                                                                                                                                                                                                                                                                                                                                                                                                                                                              |                       | 1                | 1              | -                         |
| D. S. S. Form 1                                                                                                                                                                                                                                                                                                                                                                                                                                                                                                                                                                                                                                                                                                                                                                                                                                                                                                                                                                                                                                                                                                                                                                                                                                                                                                                                                                                                                                                                                                                                                                                                                                                                                                                                                                                                                                                                                                                                                                                                                                                                                                                |                       | = (L             | 2 12           | · D 00.                   |
|                                                                                                                                                                                                                                                                                                                                                                                                                                                                                                                                                                                                                                                                                                                                                                                                                                                                                                                                                                                                                                                                                                                                                                                                                                                                                                                                                                                                                                                                                                                                                                                                                                                                                                                                                                                                                                                                                                                                                                                                                                                                                                                                | (over)                |                  | (Registrant's  | more Buckly               |