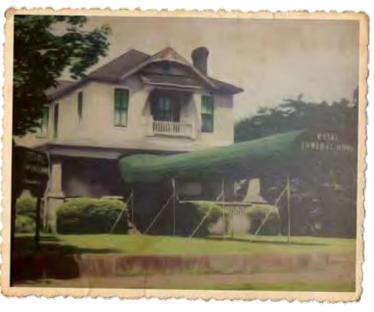

# Tibbs Road

Located on the west side of the community of Toney, Tibbs Road is at the end of Toney School Road. The 200 acres on to the west of the road was owned by farmer of color Calvin Tibbs and his heirs from at least 1920-1959. Another 80 acres to the south was owned by Felix Tibbs and his heirs from at least 1920 to 1940.

#### Royal Funeral Home

The Royal Funeral Home (RFH) began in 1918 as the Royal Undertaking Company. Originally located downtown at 118 Homes Street, the RFH was first owned and operated by Charles King Binford. Binford ran the business for 22 years before his death in 1940. From that time

(Top Right) Advertisement for the Royal Funeral Home (Huntsville Revisited Facebook Page (Right) Photograph of the Royal Funeral Home (Huntsville Revisited Facebook Page)







| 23 |                | 65 66       | Server    | Burress 8.1/ | Head   | BM Oct.  | 1857 42 m 18     | Habane                                      | Habama   | Habama   |   | Physician!       | 0 | Uso year year OF A.                      | 23 |
|----|----------------|-------------|-----------|--------------|--------|----------|------------------|---------------------------------------------|----------|----------|---|------------------|---|------------------------------------------|----|
| 24 |                |             | 00        | Sohhia D.    | Wile   | BFApril  | 1962 38 711 18 1 | 1 Alabama                                   | Habama   | Habama   |   | Schoolteacher    | 4 | Les Tre year                             | 24 |
| 25 |                |             |           | newel