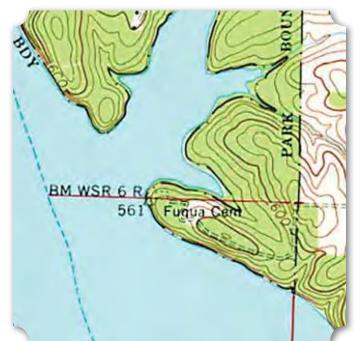

and William F. (1850-1850). The Sturdivants were listed on the 1850 "Free inhabitants" census and were most likely a white family. However, the other graves and possibly those marked with only fieldstone are burials of people of color.

The cemetery contains 25 marked graves and at least 24 unmarked graves – or at least those that only have field stones and no inscriptions. Common family names include Fuqua, Ingram, and Page. Arguster

(Middle Page) (Left) 1936 USGS Topographic Map of Fuqua Cemetery, Thorntontown, Alabama Quadrangle (Middle) 1952 USGS Topographic Map of Fuqua Cemetery, Thorntontown, Alabama Quadrangle (Right) 1974 USGS Topographic Map of Fuqua Cemetery, Thorntontown, Alabama Quadrangle (Bottom Right) Photograph of Fuqua Cemetery, 2015 (Findagrave.com, User John Church)









| 1-1 | home | 1   |       | F      | per         | per     | 4-1-  | - pr. x - j - |       | -   | -        | - | Jan millered | 1-1-5 | pen !  | -     |      |        | 11 144 | -    |              | 0 7                                       | _IEM  | 771 | 181 | 140        |      |     | 100 |
|-----|------|-----|-------|--------|-------------|---------|-------|---------------|-------|-----|----------|---|--------------|-------|--------|-------|------|--------|--------|------|--------------|-------------------------------------------|-------|-----|-----|------------|------|-----|-----|
| 61  | 1    | alo | 500 W | Cumina | hum augusta | Hund    | Mne   | 51            | 4 10  | 44  | alahama  | 1 | Bany Have    |       | No .   | yes - | _    | 41 -4  | 2      | 13   | Salver