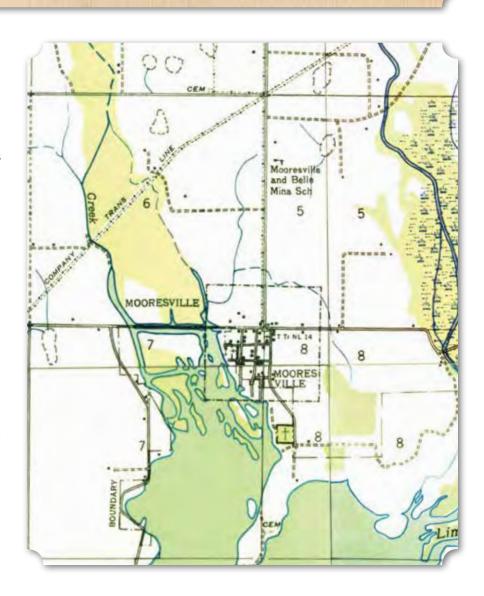

ooresville is in southeast Limestone County. Known as a well-preserved 19th-century village with many antebellum homes, it is the oldest incorporated town in Alabama – its settlement predated the charter for Athens by only three days. An early rival for commerce, Cotton Port, became a ghost town as Mooresville grew into a center for cotton farming and transportation thanks to its access to the Tennessee River. In the early 20th century, the boll weevil infestation devastated the town's economy. In the 1930s, many of the old homes were documented for the Historic American Buildings Survey and the entire town was later listed on the National Register for Historic Places.

(Right) 1936 USGS/TVA Topographic Map of Mooresville, Decatur, Greenbrier, Mason Ridge, and Tanner, Alabama Quadrangles



While the Town of Mooresville has had a majority white population historically, as a census district, Mooresville included communities such as Belle Mina, which were mostly African American. Between 1900 and 1940, the Mooresville census district contained about 350 to 430 households. In 1900 and 1910, there were only between five and seven African American landowners in the Mooresville area, or only one or two percent of the total population. In the following decades, there were four times as many landowning African American farmers: 20 in 1920 and 21 in 1930, which represented five percent of the population. The peak number of African American farm owner/operators in Mooresville was 28, or eight percent of all households, in 1940.

Although the Mooresville census district included the T