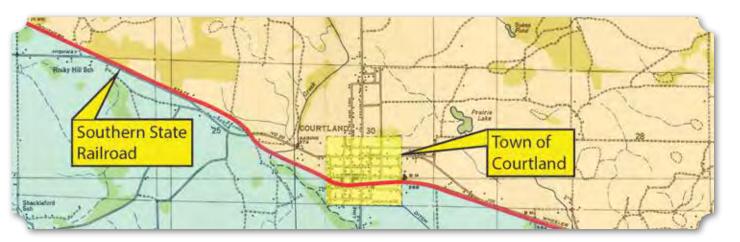

having a majority African American community, the percentage of African Americanowned farms in the Courtland area was never more than 7% of the entire number of households. At the beginning of the 20th century, there were 18 African American farming landowners in the Courtland district - 10 on the north side and eight on the south

(Right) 1936 USGS/TVA Topographic Map of Courtland with Major Known Plantations, the City Cemetery, and First School Noted, Courtland, Alabama Quadrangle North Alabama Baptist Academy

Prairie City Cemeter COURTLAND 30 29 DRAINAGE Albemarle 32 **Bonnie Doone** KEY COMMUNITIES CEMETERIES CHURCHES PLANTATIONS SCHOOLS

<sup>\*</sup> Indicates a Historical - Non-Extant Resource



(Above) 1951 USGS/TVA Topographic Map of Courtland, Courtland, Alabama Quadrangle





(Left) 1974 USGS/TVA Topographic Map of Courtland with North Courtland Highlighted, Courtland, Alabama Quadrangle (Above) 1940 Census District of Courtland Overlaid on the 1936 USGS Topographic Map Courtland and Masterson, Alabama Quadrangles.

side. By 1910, north side farmers totaled 22, and the number of southside farmers remained at eight. Census records of 1920 and 1930 show that 25 and 23 African American landowners lived on the north side, and only three lived south of Courtland. This early 20th century peak in landowning farmers dropped dramatically in 1940, when there were only eight farmers total, all living on the north side. Additionally, few of those farmers kept their land in Courtland from decade to decade. Of the 30 landowning farmers in 1910, only one on the north side o