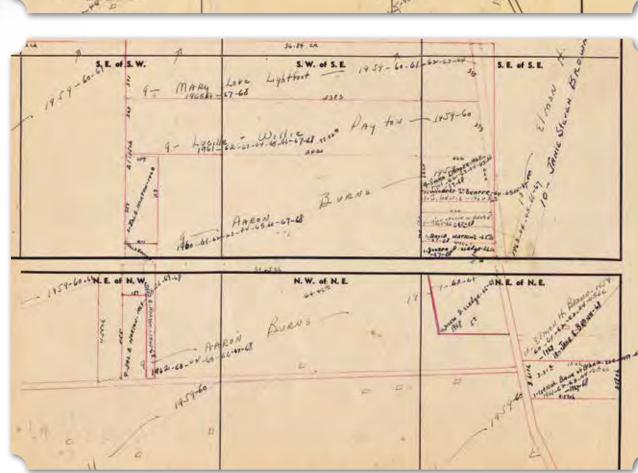

ager m      | ney 22 8 no 4      | ( Oaks men  | & madison alabama us XOV2 | 4 1              | 30  | Farm Lotare | Daniel But              | 5 124  | rue   |

(Top) 1930 Federal Census Showing Emanuel Wilburn with His Daughter and Grandson, James Bruce, Living with Him (National Archives and Records Administration via Ancestry.com) (Above) 1940 Federal Census Showing Celeste and James B. Horton Living off of Triana Pike (National Archives and Records Administration via Ancestry.com) (Right) The Marriage Record of James B. and Callie S. Horton, 1952, Lincoln County, Tennessee (Ancestry.com)

(Left Portrait) James
Bruce Horton, Father
of Ms. Deborah
Horton Jordan
(Courtesy Ms. Jordan)
(Right Portrait) Callie
Sue Horton, Mother
of Ms. Deborah
Horton Jordan
(Courtesy Ms. Jordan)















391 - MADISON

5.

## Landownership Maps



## Cluttsville African American Landowners

- 1. Conley, Jonas 1910-1920
- 2. Corey, Edmond 1910-1920
- 3. Fearn, Paralee & Isham 1910-1930
- 4. Ford, Louis 1910-1930
- 5. Ford, Louis 1910-1930
- 6. Garner, Frank n.d.
- 7. Gooch, Clifton n.d.
- 8. Gurley, Sydney 1920-1940
- 9. Gurley, Sydney 1920-1940
- 10. Gurley, Sydney 1920-1940
- 11. Hammonds, Cary 1910-1920
- 12. Harvest School n.d.
- 13. Hatchett, Richard N. n.d.
- 14. Jordan, George 1920
- 15. Moore, Matilda E. n.d.
- 16. Moore, Matilda E. n.d.
- 17. Moore, Offie and Heirs 1920-1940
- 18. Moore, Ransom 1910-1920
- 19. Moore, Richard & Heirs 1920-1938
- 20. Penny, Louis G. n.d.
- 21. Seay, Lucy Ellen 1910-1930
- 22. Seay, Lucy Ellen 1910-1930
- 23. Steele, Mattie & John 1920-1930
- 24. Ti