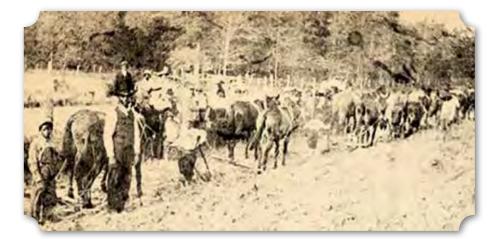

ected, 1925, Asleep in Jesus." Ophelia was the daughter of Yancy Horton, Sr. and his wife, Sofie. She was born in 1892 and recorded on the 1900 census. If she was 10 years old when she died, then the year was 1902, and the monument was erected 23 years later. The other marker is for Richard Joiner (1878-1906). Joiner was the son of Felix and Millie Joiner.



### Horton School (Rosenwald)\*

Horton School, located on what is now Redstone Arsenal, was one of nine Rosenwald schools in Madison County. It was an early school built about 1913 under the direction of the Tuskegee Institute. The Horton School was a one-teacher school that cost \$950 to construct, \$350 collected from the local African American community, and another \$300 each was provided by public funds and the Rosenwald Fund.



The Horton School is named for Yancy Horton, Sr. who donated the two acres. Other members of the African American community that were intricately involved in making Horton School a reality were Adolphus and Moses Love, Walter Jacobs, Everett T. Horton, and Paris Bransford. The school was located in the community of Pond Beat, but all local residents and farmers were bought out by the U.S. government in







(Top and Above) The Community of Pond Beat Clearing the Land for the Horton School (Curry 2006) (Left) Photograph of Horton School, Circa 1940s (Curry 2006) (Bottom Left) Drawing of Horton School (Courtesy Ms. Horton Jordan)



# 30 Huntsville

Settled in 1805, Huntsville was the first incorporated town in Alabama and the center of early state politics. Huntsville became the center