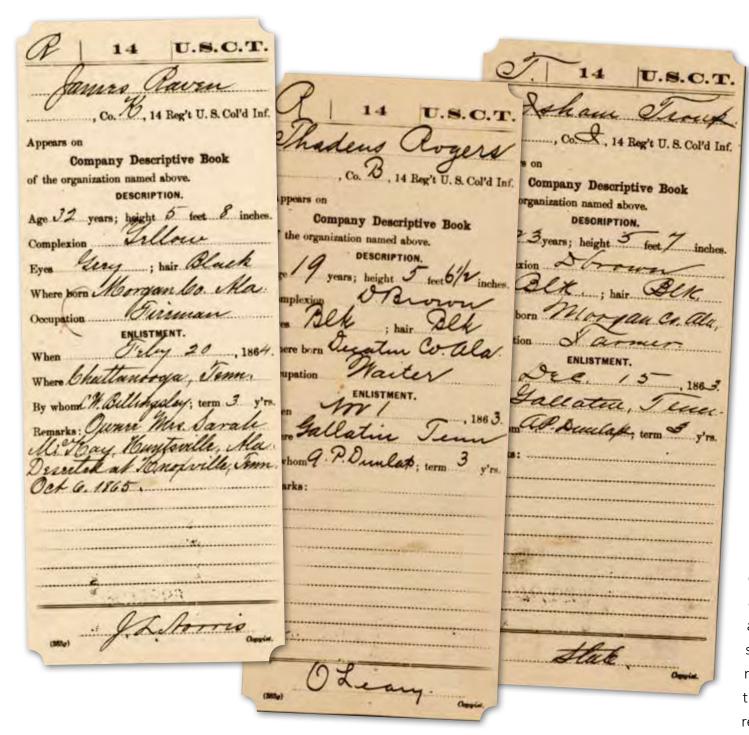

and military service records, the archives in North Alabama are rich with information on its historic black occupants. Add to that the rich tableau of letters, journals, family bibles, church documents, genealogies, and oral history.