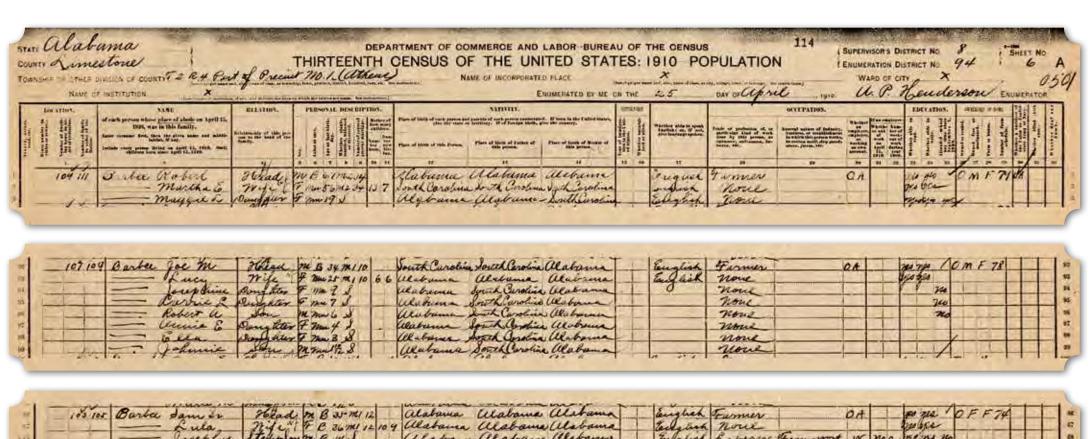

## PREFACE RESEARCHING AFRICAN AMERICAN COMMUNITIES

n an effort to uncover information to accompany the archaeological remains recovered from African American yeomen farm sites on Redstone Arsenal, historical research was conducted. The scope of the research was expanded beyond the boundary of the Arsenal to include the entire Middle Tennessee Valley. The objective was to recover historical information about African Americans in North Alabama, particularly in regards to landownership and farming. Although there is an abundance of information about African American communities and individuals in North Alabama, there exist very few comprehensive studies on the subject. This atlas covers the century from 1860 to 1960 with a focus on the early 20th century (1900-1940) due to the abundance of information from this period. Written records from the 19th century pertaining to African Americans farming landowners is a scarce commodity. Likewise, the U.S. census records prior to 1900 do not include all the information needed to determine race, landownership, and occupation. By the 20th century, the census is a more robust public document that can be used in tandem with other sources including oral histories. Because many people 80 years or older are still with us today, the last publicly available census records date from 1940, for privacy reasons.