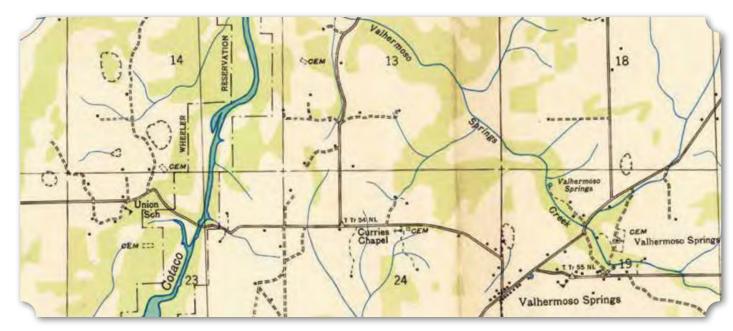

tation. The land surrounding the school was owned by African Americans in the 1920s. Two nearby owners were Clifton Draper and Amos Russell, both were farmers who owned a significant amount of land around Somerville and were both named on at least one list of outstanding African American citizens of Morgan County during the Scottsboro Boys trail. Seeing as the community was often pivotal in the creation and



(Above) Morgan County Land Book, 1920-1928, Township 6 South, Range 2 West, Section 23 (Morgan County Archives, Decatur, Alabama) (Below) 1936 USGS/TVA Topographic Map, Triana Quadrangle

maintenance of African American schools, particularly in the rural portions of the county, it is likely that these local landowners had a hand in creating, building, and supplying the schoolhouse.



#### *51*

#### Unknown Church of Priceville\*

This church no longer exists. The only record of this church is within the Morgan County Land Books for 1920-1937, noted as the "Col." Or "Negro" Church in the NW ¼ of the NW ¼ of Section 11, Township 6 South, Range 4 West. While the symbol for a church appears on the 1936 USGS/TVA topographic map, it



(Above) 1920 Morgan County Land Book (Morgan County Archives, Decatur, Alabama) (Below) 1928 Morgan County Land Book (Morgan County Archives, Decatur, Alabama)



does not label the church. Just to the southeast of the church was a sizable concentration of African American landowners and presumably farmers.

#### *52*

#### Unknown School of Somerville\*

The proper name of this school is unknown. It does not appear on any topographic maps