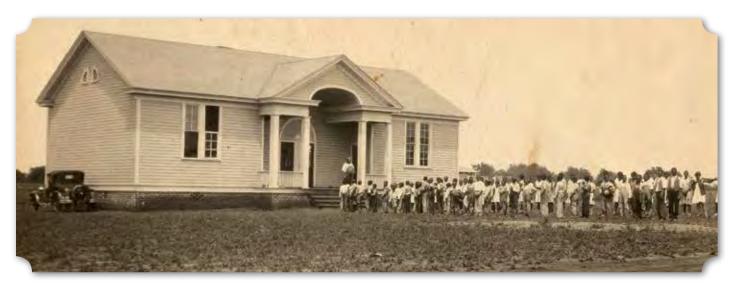

and fishing. In addition to income from crops and rent, David Barley operated a sorghum mill where many in the community brought their cane for processing. Yancy Horton owned 380 acres. He was known as one of the wealthiest men in Pond Beat and donated the land for the Horton School with matched funding from the Rosenwald Foundation.