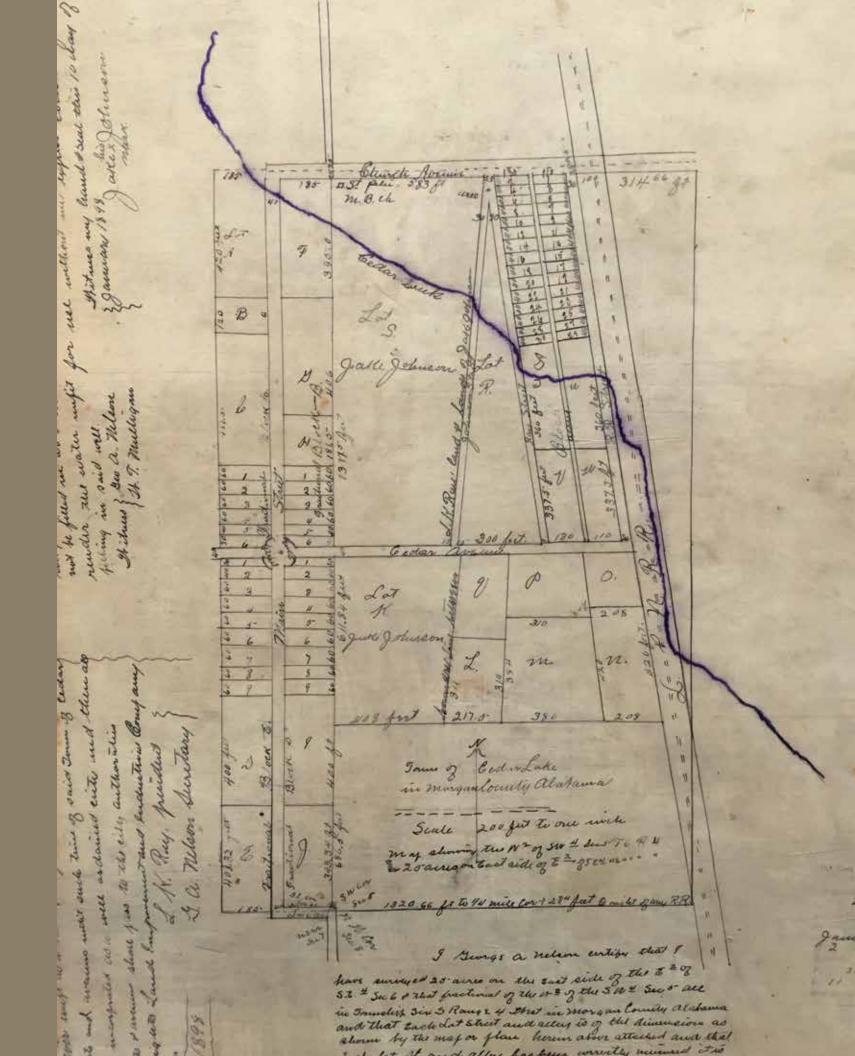

orded by the *Birmingham Age-Herald* and the *New York Times*, included Mrs. Ray's speech. In the speech, she stressed that the creation of the "colony [was] not a business speculation in any sense of the term." Instead, it was meant to be purely a humanitarian project for the betterment of the African American people to experience a chance to stand on their own and exhibit self-sufficiency as a community.

A few years after the settlement was officially begun, Ray restates her intentions in a 1903 newspaper article as follows:

"My intention in founding the town of Cedar Lake as a colored man's town was to encourage the building of homes, and the training of young negroes in agriculture and trades by which they could be supported; and my experience has been that an honest home training,



and a fair education in the common school under good teachers, is more beneficial to the masses... At all events Cedar Lake is only open to colored men who are industrious and self supporting, and who wish to work and keep their families in comfort. I am making no offers to the colored people of any great gifts that will create the impression that they can ever live and enjoy what they have not earned by honest work. I make them no promise that I do not keep, and I strive to give them good sensible advice, and lastly, as the place is mine, I do not permit any outside interference with the plans I have formed."

By 1915, Mrs. Ray was described as the founder of Cedar Lake and credited with introducing the concept of segregation to the area. "She [believed] that the negro race should prese