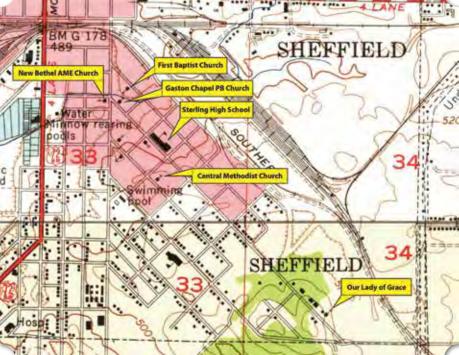

#### Life in Pond Beat and Mullins Flat

The rural communities that were displaced by the establishment of Redstone Arsenal in the early 1940s were an interesting microcosm of the black experience in the Middle Tennessee Valley. When the U.S. Government began acquiring the land in 1941, 47% of the landowners were African American, but their properties made up only 24% of the total land area purchased by the U.S. Government. Most of the remainder including many of the largest parcels was owned by white absentee landowners, many of whom lived in Huntsville and other urban centers and were descended from the wealthy planter families that owned the cotton plantations there throughout the 19th century.

was on the southern half in the low swampy lands along Huntsville Spring Branch. The biggest concentration of black-owned land was between the Spring Branch and the Tennessee River in a district historically known as Pond Beat, a name that evokes the low swampy character of the landscape.