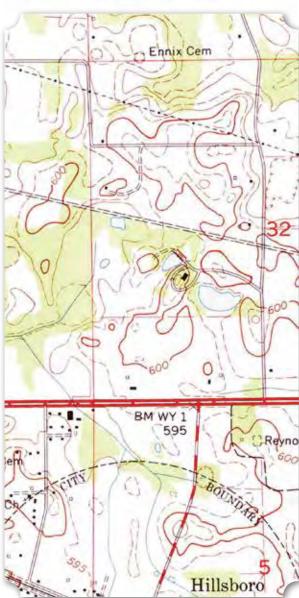

|      |                               | none                    |      |               |          |  |





(Above) 1951 USGS/TVA Topographic Map of Ennix Cemetery, Hillsboro, Alabama Quadrangle (Top Center) Ms. Helen Virginia Ennix Davis (1923-1992) (Ancestry.com, User genewj85) (Bottom Left) Ms. Helen Victoria Kirby Ennix (1889-1974) (Ancestry.com, User genewj85) (Bottom Right) Photograph of James Alexander Davis (Ancestry.com, User genewj95)



(Opposite Page) (First) Excerpt of 1920 Census Showing Frank and Helen Ennix (National Archives and Records Administration via Ancestry.com) (Second) Excerpt of 1930 Census Showing Helen Ennix (National Archives and Records Administration via Ancestry.com) (Third) Excerpt of 1940 Census Showing Mark D. and Helen Ennix (National Archives and Records Administration via Ancestry.com) (Fourth) Excerpt of 1930 Census Showing James A. Davis (National Archi