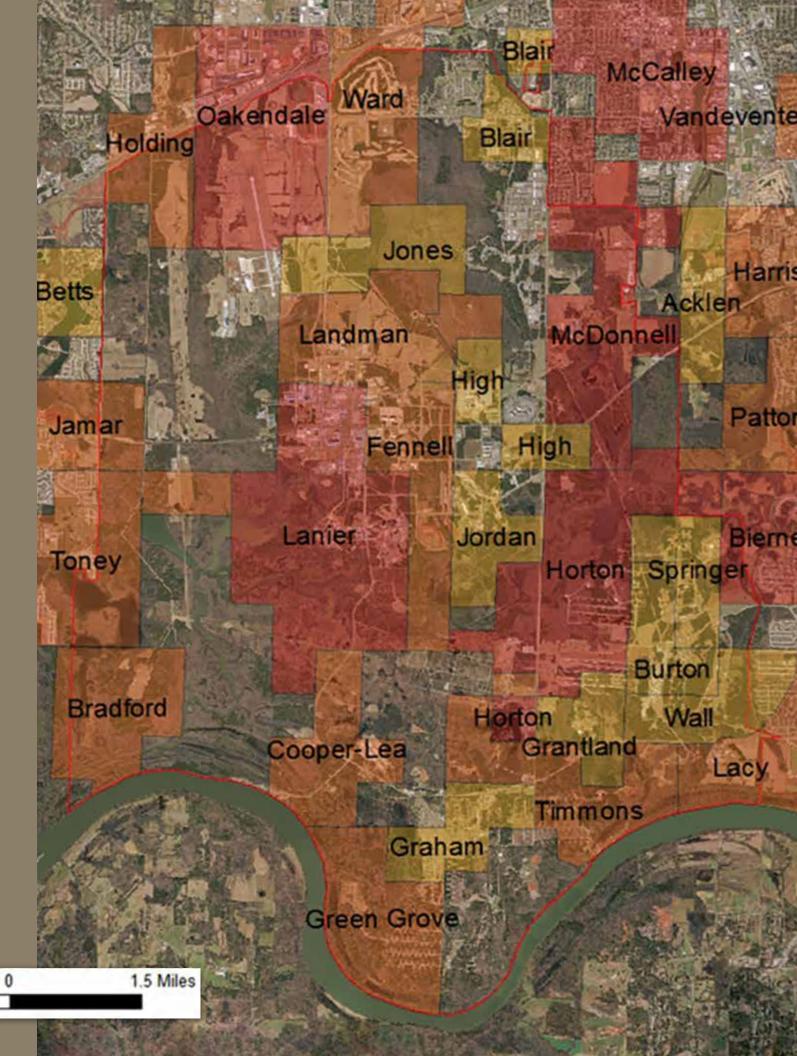

" and "African American" throughout the past decades, a conversation with any of the descendants of these communities makes it immediately and abundantly clear that the best descriptive would be "people of color." For the descendants of Pond Beat and Mullins Flat, every ancestor is a source of pride and a piece of the family story that makes up who they are today. Whether the ancestors are William Timmons and his lawfully married wife, Louisa, or Frank Jacobs, a free man of color prior to the Civil War who most likely had a white father, the remarkable individuals of the past 150 years contributed to the people who made a home in south Madison County.

(Right) The Various Plantations that Once Covered the Area that is Now Redstone Arsenal (Redstone Arsenal, Courtesy Ben Hoksbergen)

0.75







Just as important as the ancestors of Pond Beat and Mullins Flat is the land. Originally the land of the Cherokee and Chickasaw, North Alabama was settled by white planters from eastern states such as Virginia, North and South Carolina, and Georgia. Some of the earliest landowners not only established plantations but also relationships with people of color, either American Indian, African-descended, or a mixture of both. But Alabama is not where this began. Many of the enslaved women who had children with their white masters were often described as "nearly white." Being born to an enslaved mother was enough to enslave the child, and over time, there were many women and men of color who could "pass" as a white person in society. Unlike other areas of the South, in North Alabama, it ap