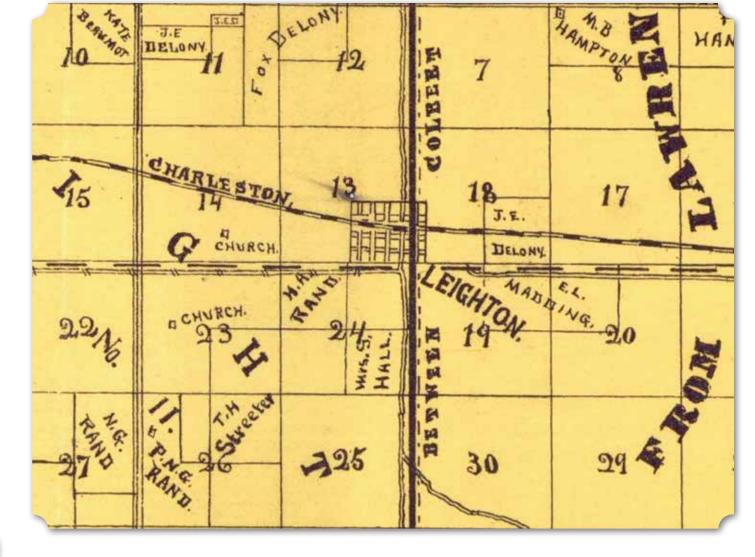

urnames in the New Home Cemetery are Bates, Fennel, Jones, and Mullins. There are a few members of the community buried here that owned a farm in the early 20th century. Mr. Bose (Boke) Jones Fennel (1858-1913) owned a farm in the Leighton district in 1900; Mr. Mat Bates (1853-1924) owned a farm in 1910; and Mr. Riley Preuit (died 1926) owned a farm in 1920.

#### **Galilee Missionary Baptist Church & Cemetery**

To the immediate west of Mt. New Home Baptist Church is Galilee Missionary Baptist Church and Cemetery. According to the nomination form for the Leighton Training School, local African American children were taught classes in this church as early as 1892. The presence of the church in the late 1800s

(Below) 1971 USGS/TVA Topographic Map of Leighton, Leighton, Alabama Quadrangle



The Galilee Missionary Baptist Church Cemetery, also known simply as Galilee Cemetery, has at least 83 interments including the families of Barnett, Bates, Hughes, King, Lewis, Mullins, and Stanley. The oldest grave known is that of Bob Randolph from 1919. Others interred at the Galilee Cemetery include the Vinson family with Richard "Dick" Vinson (1862-1925), his wife Lizzie (1857-1944), and their daughter, Margaret Vinson Hankins (1902-1990). Richard Vinson owned his own farm near the old county line in Leighton from at least 1900 to 1910. Authur Neloms (1887-1965) and his wife, Susie (1891-1974), owned a farm northwest of Leighton in the Brick census district from at least 1930 to 1940. Their grandson, Arthur Curtis Neloms (Nelons) (1932-1953) is also laid to rest at the Galilee Cemet