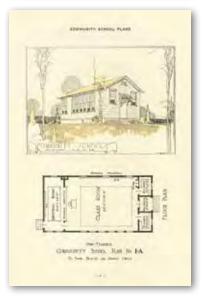

and fishing. In addition to income from crops and rent, David Barley operated a sorghum mill where many in the community brought their cane for processing. Yancy Horton owned 380 acres. He was known as one of the wealthiest men in Pond Beat and donated the land for the Horton School with matched funding from the Rosenwald Foundation.