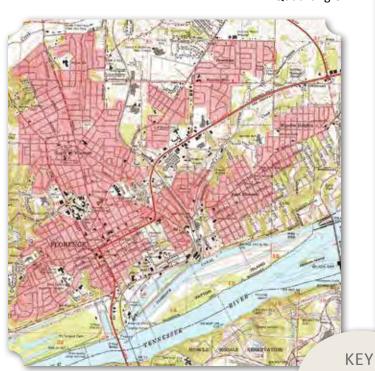

#### Life in Pond Beat and Mullins Flat

The rural communities that were displaced by the establishment of Redstone Arsenal in the early 1940s were an interesting microcosm of the black experience in the Middle Tennessee Valley. When the U.S. Government began acquiring the land in 1941, 47% of the landowners were African American, but their properties made up only 24% of the total land area purchased by the U.S. Government. Most of the remainder including many of the largest parcels was owned by white absentee landowners, many of whom lived in Huntsville and other urban centers and were descended from the wealthy planter families that owned the cotton plantations there throughout the 19th century.

was on the southern half in the low swampy lands along Huntsville Spring Branch. The biggest concentration of black-owned land was between the Spring Branch and the Tennessee River in a district historically known as Pond Beat, a name that evokes the low swampy character of the landscape.