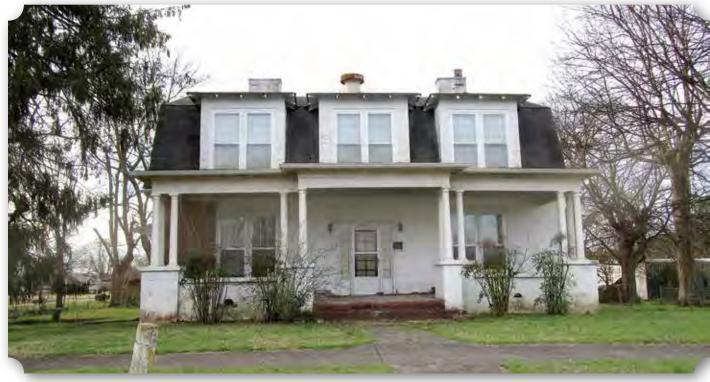

These inequalities aside, many in the black communities of Pond Beat and Mullins Flat enjoyed a solidly middle class lifestyle. While schools and other public facilities were strictly segregated, the rural black communities invested heavily in their communities establishing local schools, donating land for churches and community cemeteries, and running successful businesses. A few in the community could even be considered affluent. Some acquired extensive farms and built some of the finest homes in the area. Frank and Addie Jacobs, for example, who with various business partners owned nearly 600 acres in Pond Beat lived in a large two story house with a full concrete basement. The Barley family owned 345 acres in Pond Beat by 1941, and those who grew up on the farm remember a tidy manicured homestead with white-trimmed buildings and flower beds with acres of rich farmland, forests for hunting, and a large pond for swimming