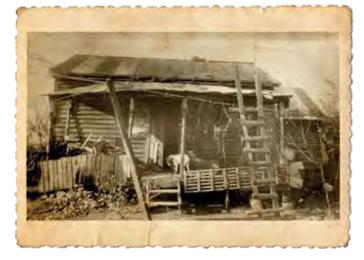

sic Hall of Fame via Encyclopedia of Alabama) (Right) Photograph of the Cabin Handy was Born in Before it was Restored, Circa 1950s (Alabama Music Hall of Fame via Encyclopedia of Alabama)

grandfather, Rev. William Wise Handy, had been a pastor of the St. Paul AME Church, as was his father, Rev. Charles Bernard Handy. The Handys were highly involved in the church and helped St. Paul get its second location in downtown Florence in 1895. Later, W.C. would purchase one of the memorial windows in the second church, which would be moved to the third and present church near his childhood home.

The W.C. Handy House and Museum is now located on West College Street next to Burrell Slater High School. The log cabin where W.C. Handy was born was built by his grandfather. It was originally located



about a half mile north in a neighborhood known as Handy Hills. The house was dismantled in 1954 and put in storage until it could be restored and reassembled. In 1970, the cabin was restored to its original condition and moved to it current location. When Handy died in 1958 in New York, he instructed that all his possessions be sent back to Florence. The house museum is filled with original sheet music,



(Above) A U.S. Postal Stamp Featuring W. C. Handy, Issued 1969 (Memphis Music Hall of Fame) (Below)
Photograph of W. C. Handy House and Museum, 2002 (Historical Marker Database www.HMdb.org, via user Sandra Hughes)





Where the Tennessee River, like a silver snake, winds her way through the clay hills of Alabama, sits high on these hills, my home town, Florence.

- W.C. Handy in His