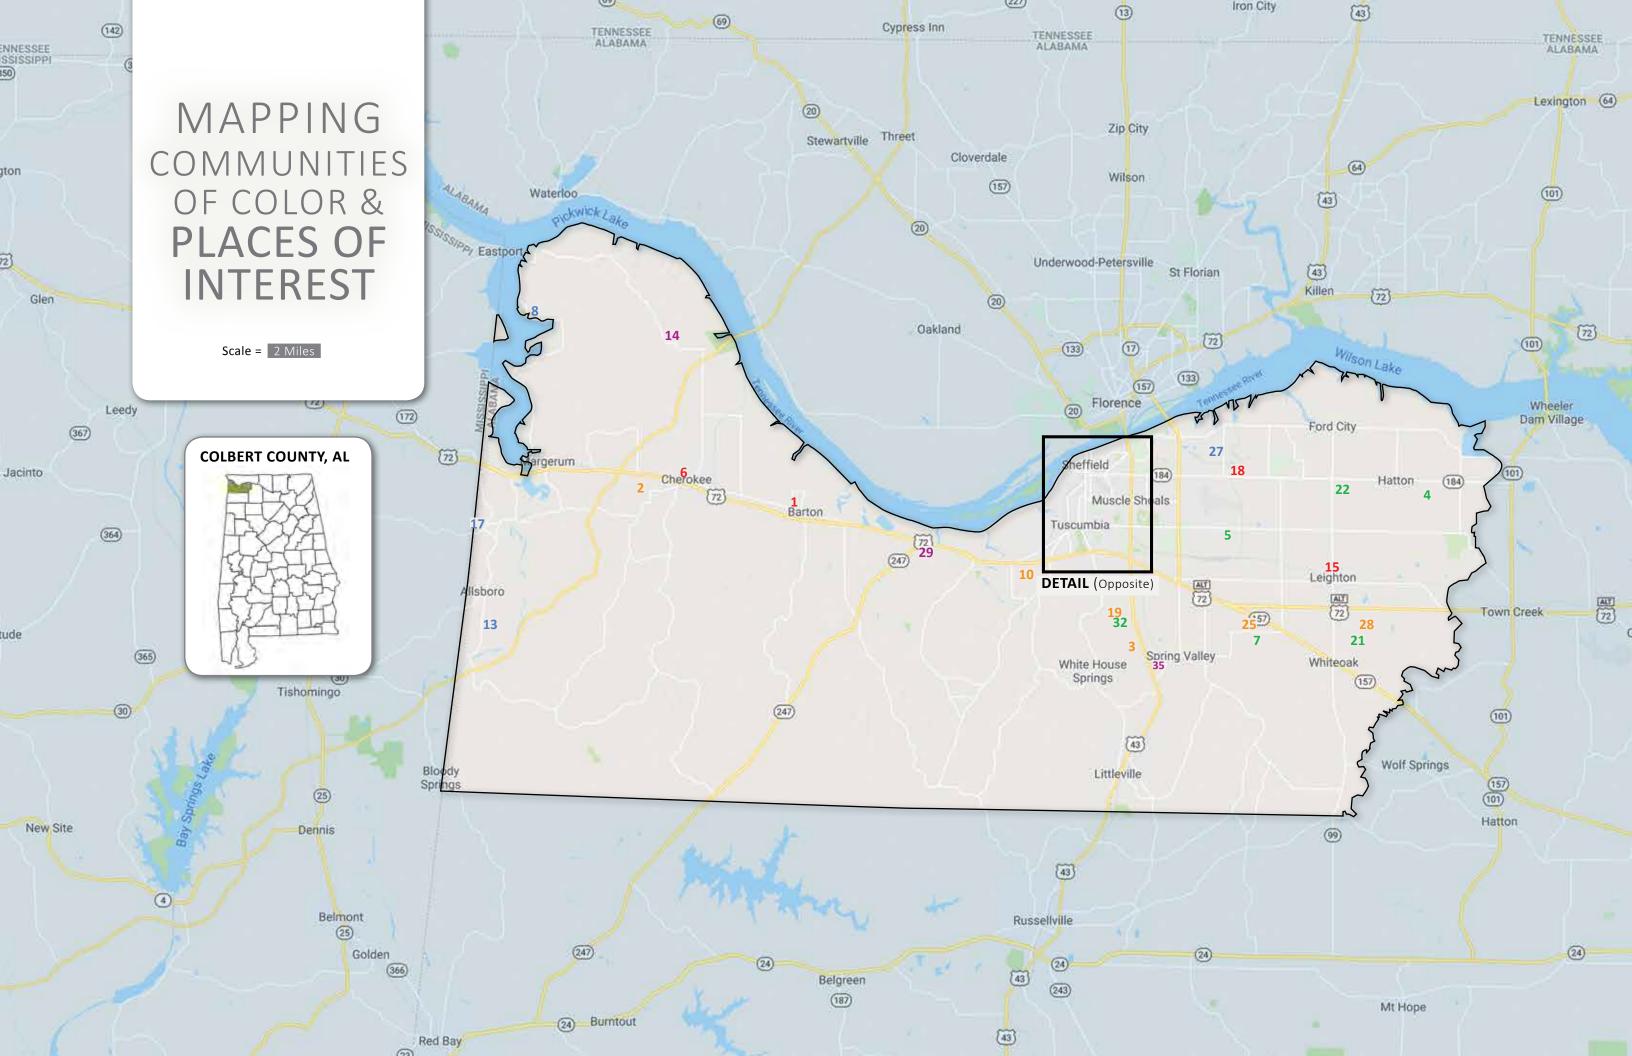

tage areas help to conserve and develop these national treasures. The goal of a National Heritage Area is to combine heritage conservation, recreation, education, and economic development. The MSHA is the only one in Alabama and covers Colbert, Franklin, Lauderdale, Lawrence, Limestone, and Morgan counties. The University of North Alabama (UNA) in neighboring Lauderdale County hosts the MSHA since it was approved by Congress in 2009. The Heritage Area focuses on three main themes deemed important to the region: music, Native American heritage, and the Tennessee River. Within these themes, there are several categories of heritage that are explored and promoted by the MSHA including African American, architectural, Civil War, cultural, Nachez Trace, natural, and transportation heritages.





- Barton
- 2. Barton Hall
- 3. Belmont Plantation
- 4. Bethel Colbert Missionary Baptist Church and Bethel Community Cemeteries
- 5. Cave Spring Missionary Baptist Church and Cemetery
- **6.** Cherokee
- 7. Church of Christ and Ricks Cemetery
- 8. Douthit Cemetery
- 9. First Missionary Baptist Church of Tuscumbia
- 10. Glencoe Plantation\*
- 11. High Street Church of Christ
- 12. Ivy Green
- **13.** Johnson Cemetery
- 14. Lane Springs School\*
- 15. Leighton
- **16.** Lesley Temple Christian Methodist Episcopal Church
- **17.** Liberty Cemetery
- 18. Listerhill
- 19. Melrose Plantation\*
- 20. Mount Carmel Baptist Church
- 21. Mount New Home Missionary Baptist Church\*
- 22. Mt. Pleasant Missionary Baptist Church, Cemetery, and School\*
- 23. Muscle Shoals
- 24. North Alabama Recording S