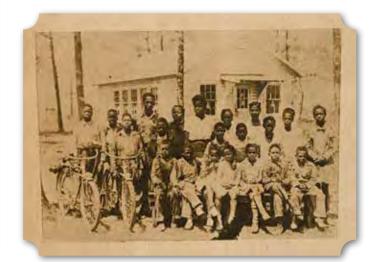

their relationship is not clear, the Barbees were most likely related; Joe and Sam are 22 and 23 years younger than Martha and could be her sons.

The Alabama Fork School was eventually built in the very northwest corner of Robert Barbee's property and surrounded by other family members' land. The Barbee's were undeniably influential in the education of children of color in the community.

The school functioned as such until at least 1958. By 1967, the building at that location was labeled as a church on topographic maps. The building at the corner of Cross Key and Elkmont roads is similar in appearance to the school but may not be the same building. Although it appears unoccupied, there is a sign in front of the building identifying it as the Alabama Fork Cumberland Presbyterian Church.



KEY

COMMUNITIES
CEMETERIES
CHURCHES
PLANTATIONS
SCHOOLS

(Above) Photograph of Class in Front of Alabama Fork School, Date Unknown (Retro Glances, 1947)



## Anderson Plantation\* and Cemetery

The Anderson and Fletcher cemeteries are separated by about one mile in the community of Peets Corner. Both cemeteries are southeast of the intersection of Huntsville-Browns Ferry Road and Mooresville Road. The 1936 USGS/TVA topographic map labels the area near Anderson Cemetery as "Anderson Place," possibly referring to the former plantation of C.D. Anderson. According to the 1860 slave schedule, Anderson owned 63 slaves.

Present-day Anderson Cemetery Road leads to the resting place of at least 124 individuals, including 16 members of the Anderson family. Many of the graves are not marked or h