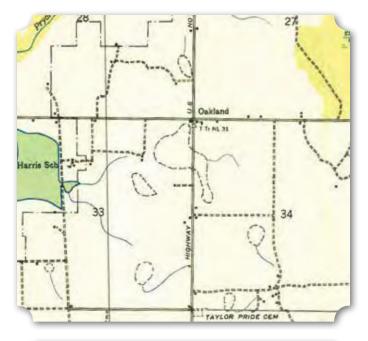

PLANTATIONS
SCHOOLS

(Top) Excerpt from the 1920 U.S. Census Showing the Households of Please Orr, Sr. and Lindsey Fields (Above) Excerpt from the 1940 U.S. Census Showing the Household of Elijah Pryor 34

# Oakland United Methodist Church and School\*

According to a State Historical Commission marker in front of it, Oakland United Methodist Church has its beginnings before the Civil

War. In late 1879, the church members bought land and put up a one-room frame building. Worship services and classes for children of color were held here. In 1929, the county board of education took over the school and continued its oversight until it was closed in 1952. The original church building was destroyed by a tornado in the 1970s.

The present-day church is modern and was renovated in the 1990s.









(Top Left) 1936 USGS Topographic Map Showing the Oakland United Methodist Church (Left) 1963 USGS Topographic Map Showing the Oakland United Methodist Church (Above) Students and Teachers of the Oakland School

In 1923 Mr. A.F. Lofty was the teacher at Oakland School. As enrollment increased, two teachers were needed. Mrs. Minnie Dinkins was teaching in 1947. The building was said to be painted inside and out, well-kept, and well-equipped.

## 35

# Persimmon Grove Chapel\* and Cemetery

The Persimmon Grove Cemetery was located northwest of Athens along Buck Island Road, north of its intersection with Fort Hampton Road. In the first half of the 20th century, this area was referred to as Persimmon Grove. It is unknown when the church organized, but the sign to the cemetery indicates t