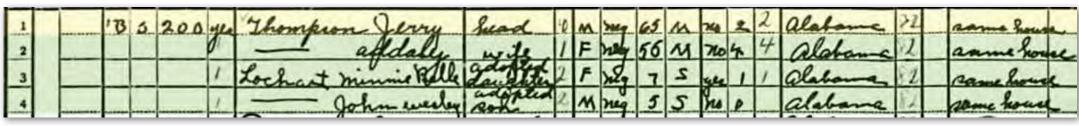

belonging to people of color have been lost.

## 31

## Indian Creek Primitive Baptist Church

This church was first organized in 1869 when property records for the church known as "African Baptist Church" were recorded at its present location.

Reverend Ned Colman, also known as Ned Clay, founded the church and served as its first pastor.

The church property was once the farm of Jerry

Thompson, who owned the land from 1920- 1954.

Landowner and cornerstone of the community, Dan Tibbs, Jr. was baptized here in 1939. In 1944, Tibbs Jr. became the choir director while both he and his father, Dan Tibbs, Sr. were deacons. The original building and everything in it, except the piano, was destroyed by fire in 1969. When the church rebuilt, both of the Tibbs' names were on the cornerstone.







(Top) Excerpt of the 1940
Census Showing Jerry
Thompson and Family
Owning a Farm Worth
Approximately \$200 (Above)
Indian Creek Primitive
Baptist Church in Madison
County Land Records, 19451959 (Index to Madison
County Land Records (Left)
Photograph of Congregation,
Circa 1950s (Indian Creek
Primitive Baptist Church
website)

## 32

#### Indian Creek School\*

The Indian Creek School was an African American school until about the time of integration. It appears on the 1958 USGS topographic map until the most recent version; however, by 2002, the school was torn down and replaced by a large industrial lot.

Dan Tibbs, Jr. taught math here from 1960-1964. He then became principal for three years until integration forced him to move to the New Market Junior School as an assistant principa