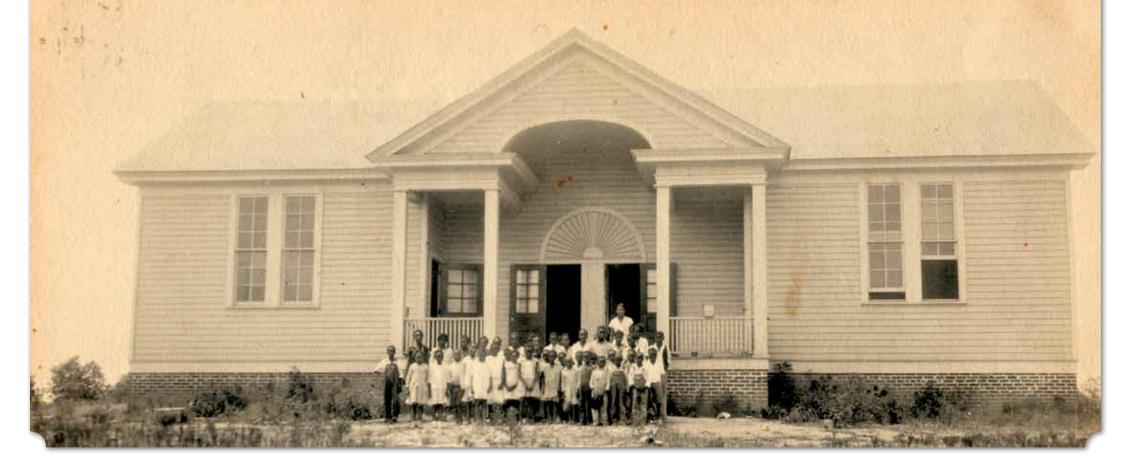

and fishing. In addition to income from crops and rent, David Barley operated a sorghum mill where many in the community brought their cane for processing. Yancy Horton owned 380 acres. He was known as one of the wealthiest men in Pond Beat and donated the land for the Horton School with matched funding from the Rosenwald Foundation.