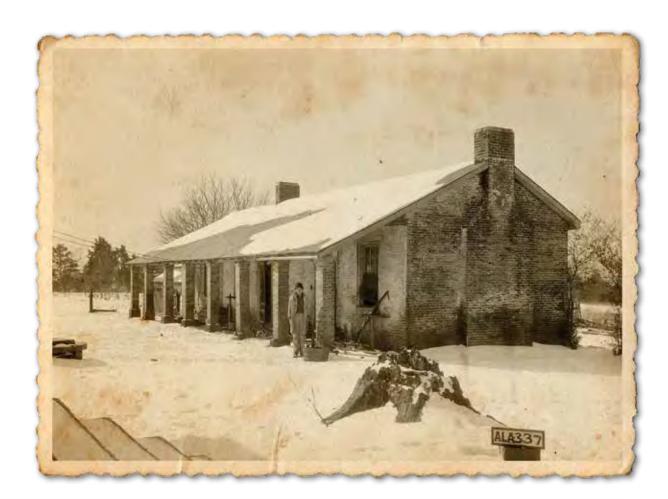

As with elsewhere in the post-bellum plantation South, sharecroppers in Pond Beat and Mullins Flat often found themselves indebted to their landlords. They had few legal rights. Landlords could evict them at will, and regularly did so just before the cotton crop was harvested, leaving them with little to show for their labor. Sharecropper accommodations were typically humble with two room houses consisting of nothing more than a kitchen and bedroom.