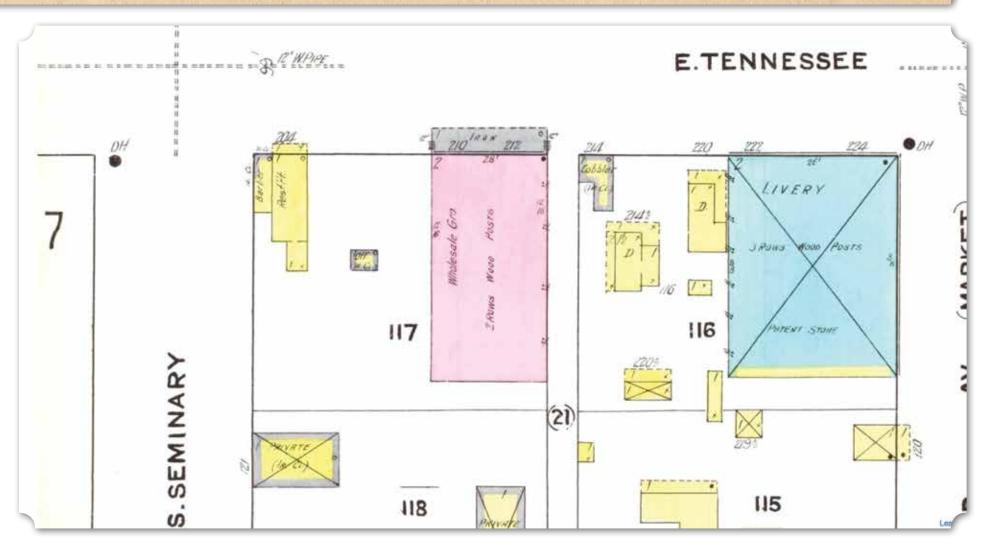

Mitigating for the other criterion required a little more creativity. On a national level, historians have long recognized the significance of landownership to African Americans in the South. After centuries of forced servitude, owning land provided newly freed African Americans a means for self-determination. If they owned land, they could produce food, raise crops, and enjoy relative freedom within the confines of their property. Even before emancipation, a surprising number of free people of color acquired real estate wherever it was not specifically outlawed. Several became guite economically successful, through farming or establishing businesses such as blacksmith shops and livery stables.