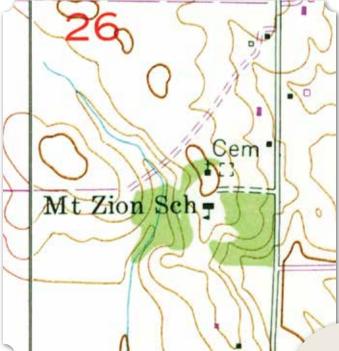

. Reeder, and Jacob Russell. By 1920, the number of landowners



dropped to seven, but was back up to 10 by 1940. Other landowners from this time include Richmond W. Boddie, Bill Armstead, Wash Williams, and Mary Thompson. Gravelly Springs did not experience the decline of the African American population that areas such as Oakland, Woodland, and Smithsonia did between 1930 and 1940; instead, it remained onethird African American.



(Lower Left) 1936 USGS Topographic Map of Mt. Zion Church and School, Sinking Creek and Cherokee, Alabama Quadrangles (Below) 1972 USGS Topographic Map of Mt. Zion School, Church, and Cemetery, Sinking Creek and Cherokee, Alabama Quadrangles (Bottom) 1988 USGS Topographic Map of Mt. Zion Church, and Cemetery, Sinking Creek and Cherokee, Alabama Quadrangles





William Irons, Wash Williams, and Robert Summerhill all still own a farm. John, William, and George Summerhill also own farms. Other African American landowners are Felix Thompson, Jake Russell, Mary Reeder, Liza Armstead, Felix Barnett, Floyd Armstead, Berge Clemmons, Sateria Thompson, Saphonia Parker, and Sam Anderson.

Mt. Zion African Methodist Episcopal Church was established in 1886 by five former slaves: Clumbus Barnett, Isaac Duckett, William Duckett, Randolph Irons, and Jerry Turnely. Anita Cobb, Turnley's greatgreat-granddaughter, gave an oral history interview to the Florence African American Heritage Project in 2017 and recalled the history of the church. She said that the community was originally connected to the St. Paul Church in Florence, which was too far away. Members s