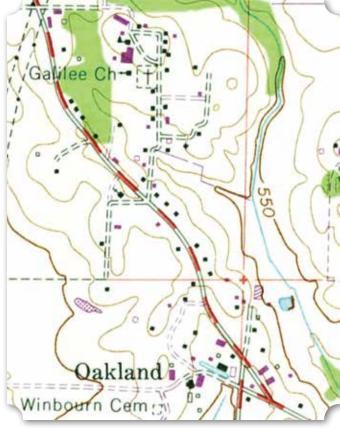

#### Life in Pond Beat and Mullins Flat

The rural communities that were displaced by the establishment of Redstone Arsenal in the early 1940s were an interesting microcosm of the black experience in the Middle Tennessee Valley. When the U.S. Government began acquiring the land in 1941, 47% of the landowners were African American, but their properties made up only 24% of the total land area purchased by the U.S. Government. Most of the remainder including many of the largest parcels was owned by white absentee landowners, many of whom lived in Huntsville and other urban centers and were descended from the wealthy planter families that owned the cotton plantations there throughout the 19th century.

was on the southern half in the low swampy lands along Huntsville Spring Branch. The biggest concentration of black-owned land was between the Spring Branch and the Tennessee River in a district historically known as Pond Beat, a name that evokes the low swampy character of the landscape.