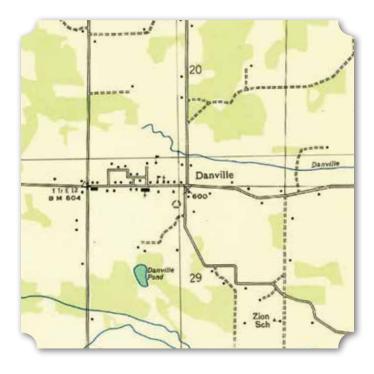

of life."

The cemetery and the surrounding 20 acres are in trust to the Garth descendants, though the historically-minded citizens of Decatur have taken a keen interest in helping to preserve such a significant cemetery. The Dancy-Garth Cemetery was listed in the Alabama Historic Cemetery Register on November 21, 2007.

## 9 Danville

Danville is an unincorporated community on the western border of Morgan County, southwest of Hartselle. From 1900-1940, the community of Danville was predominately farmers and farm laborers.

Between 1900 and 1920, Danville was a community of just over 200 households, 23% of which were African American. However, there was a sharp decline over

**(Below)** 1936 USGS Topographic Map, Stroups Crossroads and McKendry Quadrangles, of the Community of Danville.





(Above) David Albritton and Jesse Owens, at the 1936 Olympic Games (National Underground Railroad Freedom Center)

the next two decades and by 1940, only 43 of 260 households were African American.

Nearly everyone in Danville, regardless of race, was either a farmer or worked as a farm laborer. During the first four decades of the 20th century, there were 22 African American landowning farmers in Danville. On average, there were six African American landowning farmers in any given census year (2-3% of households). The predominating family was the Sharpleys – 10 of the 22 landowners were Sharpleys – followed by five households of the Orr family.

One of the landowners was Peter A. Albritton. Born sometime around the Civil War in the vicinity of Montgomery, Peter and his large family mo