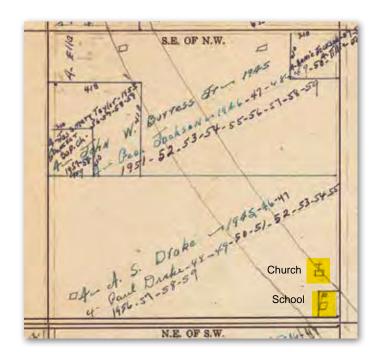

These inequalities aside, many in the black communities of Pond Beat and Mullins Flat enjoyed a solidly middle class lifestyle. While schools and other public facilities were strictly segregated, the rural black communities invested heavily in their communities establishing local schools, donating land for churches and community cemeteries, and running successful businesses. A few in the community could even be considered affluent. Some acquired extensive farms and built some of the finest homes in the area. Frank and Addie Jacobs, for example, who with various business partners owned nearly 600 acres in Pond Beat lived in a large two story house with a full concrete basement. The Barley family owned 345 acres in Pond Beat by 1941, and those who grew up on the farm remember a tidy manicured homestead with white-trimmed buildings and flower beds with acres of rich farmland, forests for hunting, and a large pond for swimming

and fishing. In addition to income from crops and rent, David Barley operated a sorghum mill where many in the community brought their cane for processing. Yancy Horton owned 380 acres. He was known as one of the wealthiest men in Pond Beat and donated the land for the Horton School with matched funding from the Rosenwald Foundation.