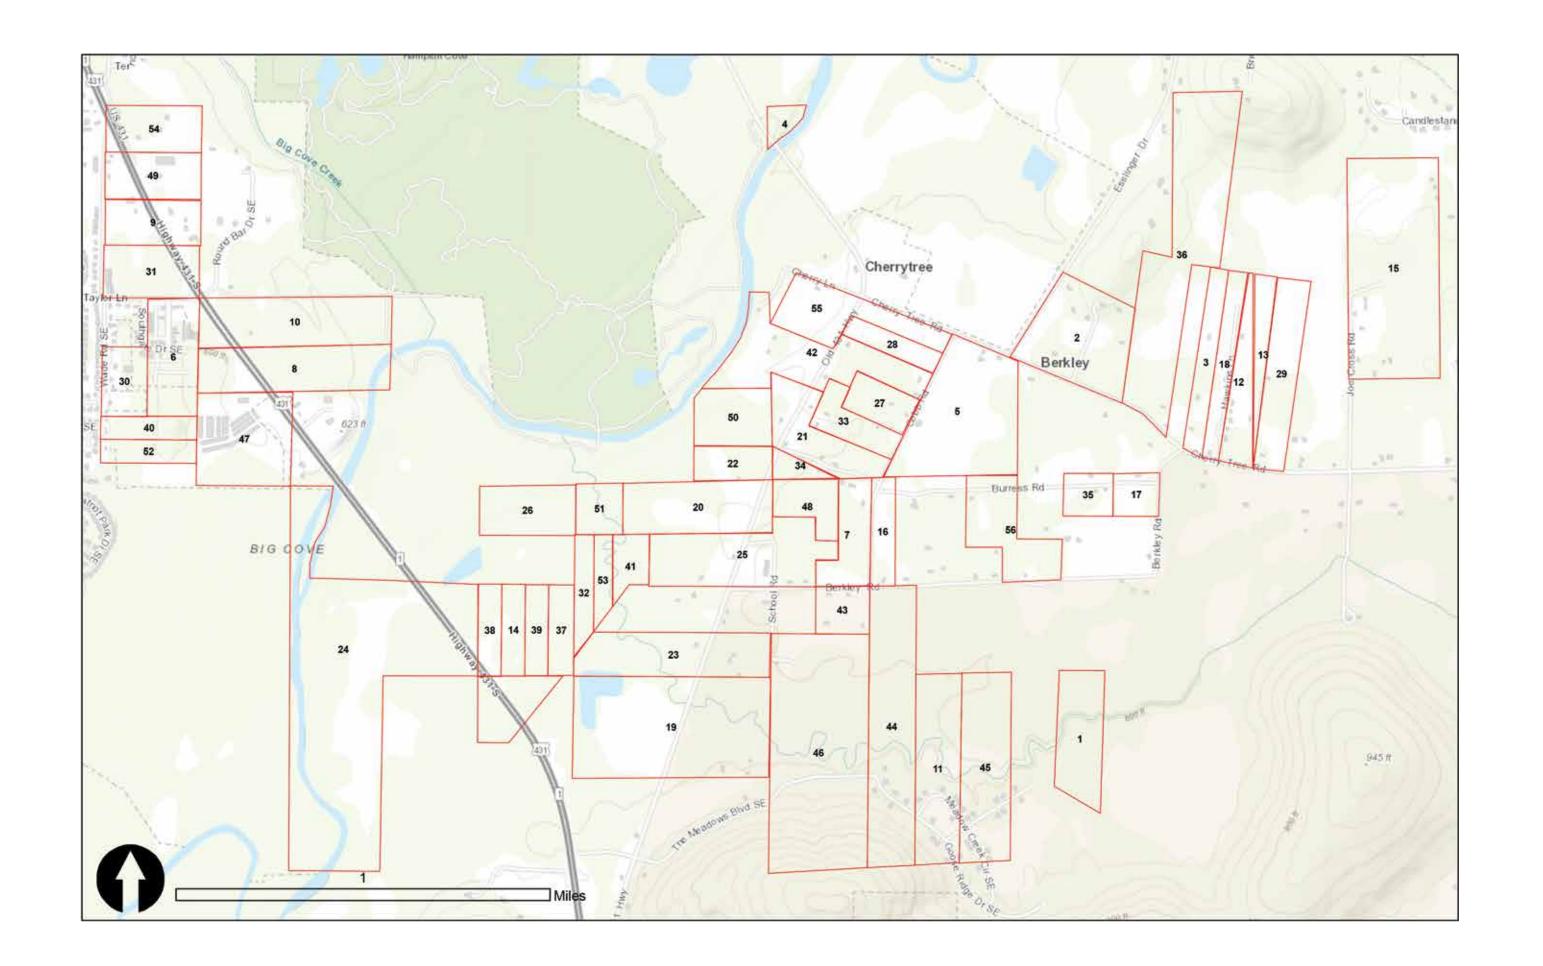

900

31. Hayes, Sydney B. 1900-1930

32. Hinds, William 1900-1930

33. Hinds, William 1900-1930

34. Hinds, William 1900-1930

35. Humphrey, Charles 1910-1930

36. Humphrey, Charles 1910-1930

37. Humphrey, Charles 1910-1930

38. Humphrey, Charles 1910-1930

39. Humphrey, Elva 1920

40. Jenny Burress n.d.

41. Parker, Andy 1920-1940

42. Parker, Andy 1920-1940

43. Parker, Harry 1920

44. Parker, John W. 1920

45. Parker, William P. & Andy 1920-1940

46. Parker, William P. 1920

47. Pickens, Reuben 1900-1930

48. Rice, Richard 1920-1930

49. Sullivan, George S. 1910

50. Sullivan, John & Carrie 1910

51. Sullivan, John & Carrie 1910

52. Virginia Burress Jenny?

53. Wade, Robert & Kate 1920-1940

54. Wade, Robert & Kate 1920-1940

55. Wade, Thomas 1930-1940

56. Wilson, Zack R. 1910-1920





## Gurley African American Landowners

- 1. Acklin, Nelson 1910-1920
- 2. Acklin, Nelson 1910-1920
- 3. Conyers, Tom & James 1920-1940
- 4. Conyers, Tom & James 1920-1940
- 5. Phipps, Riley 1920
- 6. Ross, William 1910-1930
- 7. Vann, Frank 1920-1930
- 8. Williams, Frank 1920
- 9. Williams, Frank 1920
- 10. Williams, Frank 1920
- 11. Williams, Frank 1920





## Madison Crossroads African American Landowners

- 1. Baker, Lucinda & Alfred 1920-1926
- 2. Binford, Evalina Turner 1920-1936
- 3. Booker, Robert 1920-1932
- 4. Booker, Robert 1920-1959
- 5. Carter, T. & Heirs 1920-1948
- 6. Cox, Burley 1910-1920
- 7. Cox, Burley 1920-1939
- 8. Crutcher, Daniel & Heirs 1920-1959
- 9. Crutcher, Henderson, Sr. & Heirs 1920-1959
- 10. Crutcher, Henderson, Sr. 1920-1924
- 11. Gardiner, Willie & Hei