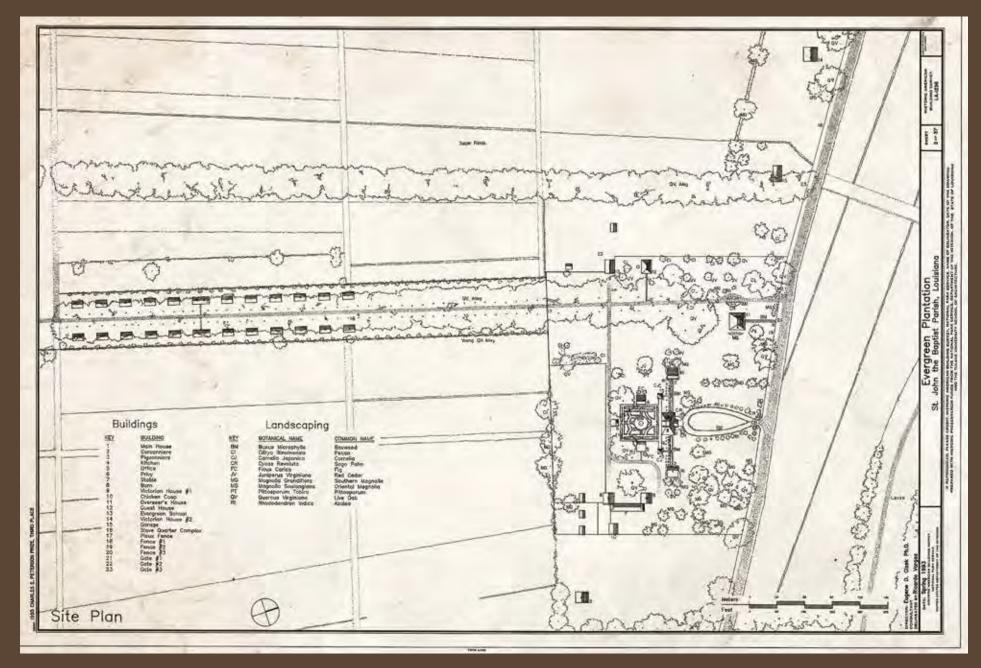

#### Mitigation

his project had its origins in efforts by the U.S. Army Garrison at Redstone Arsenal and the FBI to comply with the 1966 National Historic Preservation Act (NHPA). The NHPA, which is best known for establishing the National Register of Historic Places, requires federal agencies to take into account the effects of their actions on historic sites. In this case, it was the effects of leasing and constructing the FBI's Terrorist Explosive Devices Analytical Center (TEDAC) on Redstone Arsenal near Huntsville, Alabama. This proposed 453-acre facility would destroy the archaeological remains of three homesteads, all owned by African Americans in the early decades of the 20th century.

The NHPA lays out various criteria for determining if a historic site is significant or not. Some criteria are pretty straight forward, like being associated with a significant historical figure (Thomas Jefferson's Monticello, for example) or a famous architect (Frank Lloyd Wright's Fallingwater), but others require a little more research and thought. In this case, all three homesteads were determined to be eligible for listing on the National Register because of two things — 1) their potential to tell us more about life in the early 20th century rural Middle Tennessee Valley based on their archaeological remains, and 2) their association with a significant but under-studied aspect of American history — namely, African American landownership in the era of Jim Crow.

**(Right)** Property Ownership prior to Redstone Arsenal Acquisition, by Race and Residence (Redstone Arsenal)

Mitigation measures for the loss of these three sites was easy to come up with for the first criterion – we set about excavating the three sites to capture as much archaeological data as possible before the sites were destroyed. The results were a treasure trove of artifacts and archaeological data that revealed just how industrious and affluent the historical occupants were. The artifacts they left behind indicated a high degree of economic engagement. The farming families that lived at these sites bought name-brand clothes, foodstuffs, toys, and even vehicles. At a time when most people in rural Alabama still relied on horses and mules for transportation, these people drove Fords and Chevrolets. They ate well and built for themselves small but sturdy homes. It was clear, that for these rural African Americans, even though they undoubtedly dealt with the injustices of segregation and bigotry of the Jim Crow South, owning land brought them a degree of independence, wealth, and social mobility that was denied many of their contemporaries.