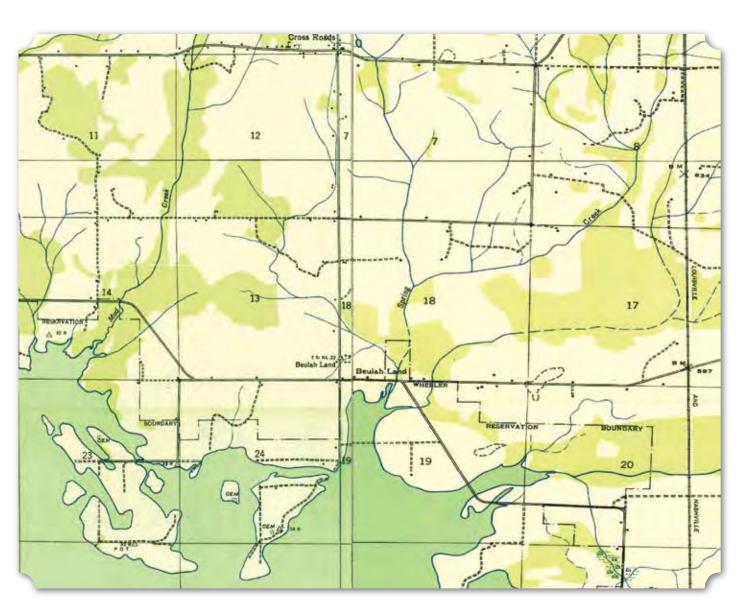

| Head R gan 20 1 22 21 20 gan (14) 22 21 20 gan (14) 22 21 20 gan (14) 22 22 20 gan (14) 20 20 20 gan (14) 20 20 20 20 20 20 20 20 20 20 20 20 20 | alobacua Moherma alo               | taun pl  | To home | 2 2 2 2 4 4 4 4 4 4 4 4 4 4 4 4 4 4 4 4 |



(Above) Aerial Photograph of Belle Mina School in 1940, the Plantation House is to the North and the School is the Smaller Building to the South (University of Alabama, Historical Map Collection, Online)



### Beulah Land

The story of Beulah Land, or Beulahland, is the story of the Bridgeforth family. George Ruffin Bridgeforth was the initiator of a community of African American landowners in Limestone County – Beulahland. At the turn of the 20th century, while George Ruffin attended the Massachusetts Agricultural College,



KEY

COMMUNITIES CEMETERIES CHURCHES PLANTATIONS SCHOOLS

his family lived on the west side of the Elk River in southwestern Limestone County. In 1910, George Ruffin and several members of the community came together to form the Southern Small Farm Land Company, which then established the settlement of Beulah Land in south central Limestone County.

Beulahland thrived with a Rosenwald school, churches, and multiple landowners. In the 1930s, however, the construction of the Wheeler Dam by the TVA caused the displacement of many families along the Tennessee River. The Beulah Land community, led by the Bridgeforths, fought against relocation. Over time, the Bridgeforths became leaders in vocalizing the opinions and needs of

African American landowners to the local, state, and federal gover