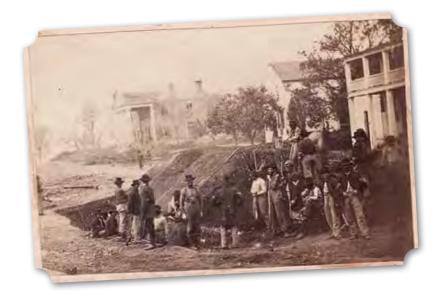

h as part of the Great Migration. For Decatur in particular, the Scottsboro Boys' trial helped to drive away some of the most notable local families.

While the history of Decatur is mostly as a city, an urban area of gridded streets lined with shops and townhouses, much of the area that is now part of the city was once farmed plantations. Just south of downtown was one of the largest and first of the plantations, the Sykes-Garth Plantation, while to the east was the thousands of acres known as the Wilder Place. By the turn of the 20th century, these plantations were divided up into plots for sharecroppers and a few rare yeoman farmers. As the city continued to grow, the profitable land was turned to residential subdivisions, and all agriculture was pushed further out from the city core.



South, Old Town, which is the oldest area, oldest community in Decatur, it was a town where blacks lived primarily and it was contained. They had their own grocery stores, their own restaurants, their own pool halls, beauty shops. The Vine Street area actually was a commercial hub in Decatur. And keep in mind, it's the segregated South. This is where blacks primarily lived and shopped. They did everything there.

- Ms. Peggy Allen Towns

**(Left)** An Image of African American Men (Possibly of the 14th USCI) Digging Embankments in Decatur prior to the Battle of Decatur – the Old State Bank Can be Identified in the Background (Morgan County Archives, Decatur, Alabama)

While the economics of Decatur and its surrounding area may have shifted in the early 20th century, it has long been home