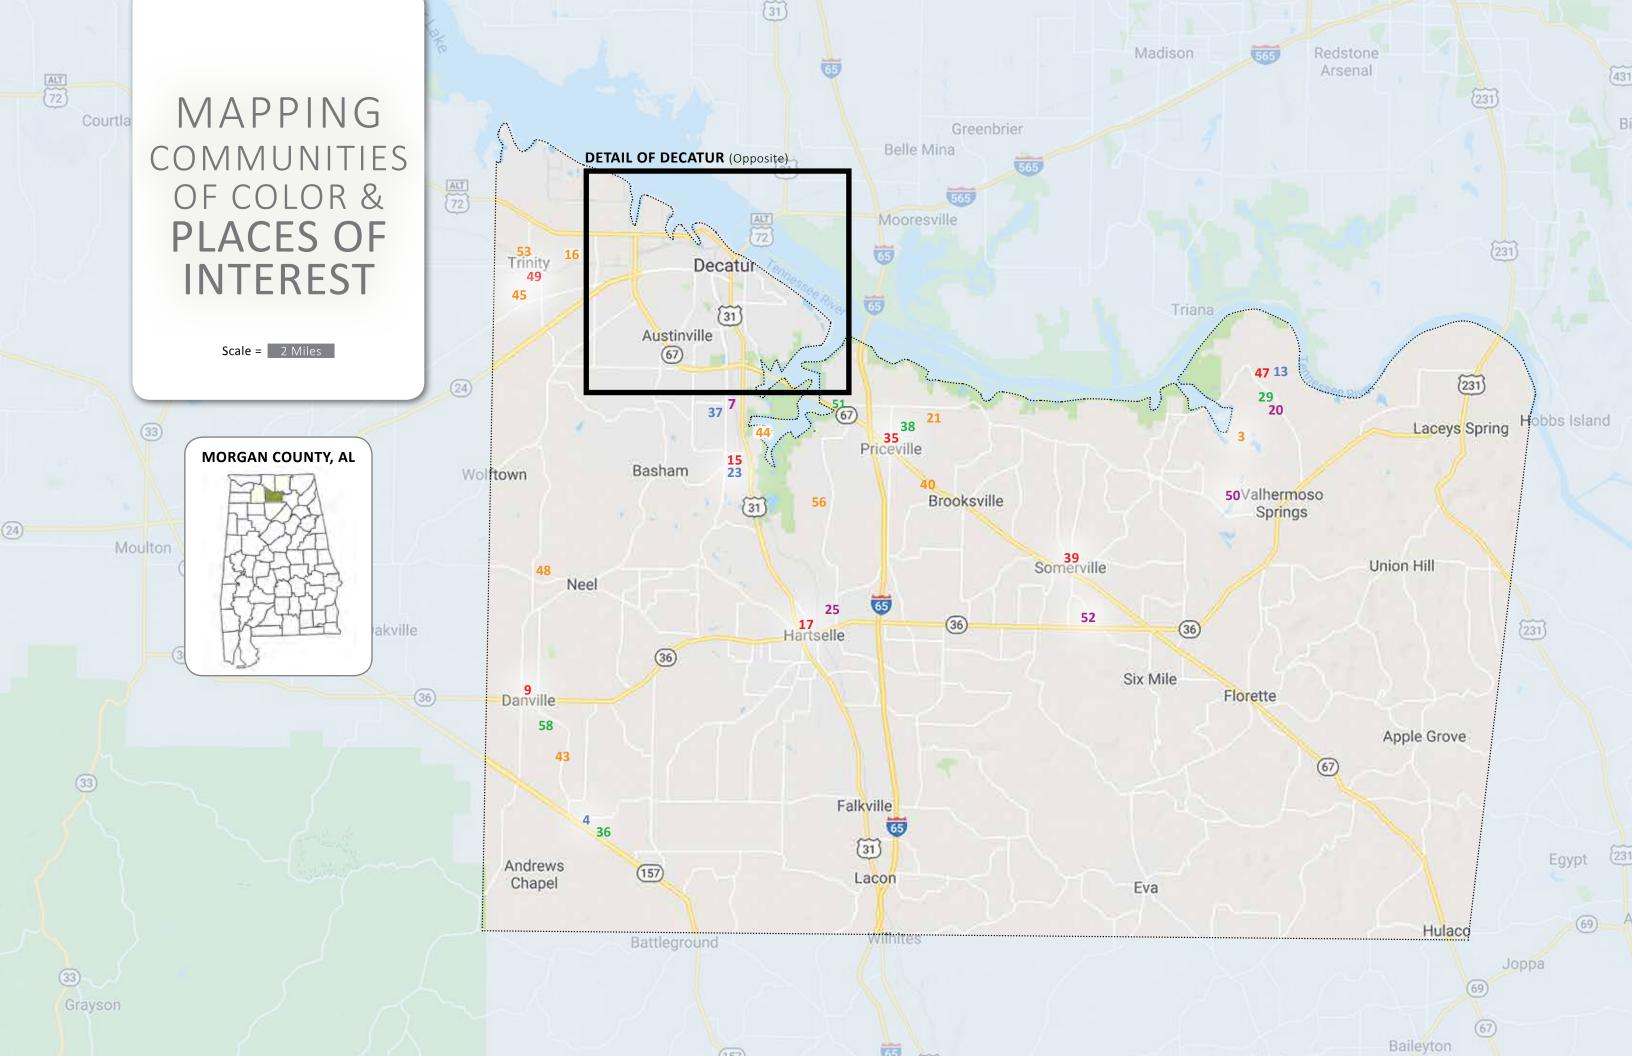

|                                           | Mullins Flat* | Pond Beat |
|-------------------------------------------|---------------|-----------|
| Total Households Displaced#               | 359           | 238       |
| Percentage Households Black†              | ~51%          | ~78%      |
| Percentage Households Renting†            | ~70%          | ~84%      |
| Percentage Renters Black†                 | ~51%          | ~80%      |
| Total Acres Acquired by US<br>Government§ | 21,232.51     | 11,292.04 |
| Percentage Acreage Black-owned            | 19%           | 35%       |