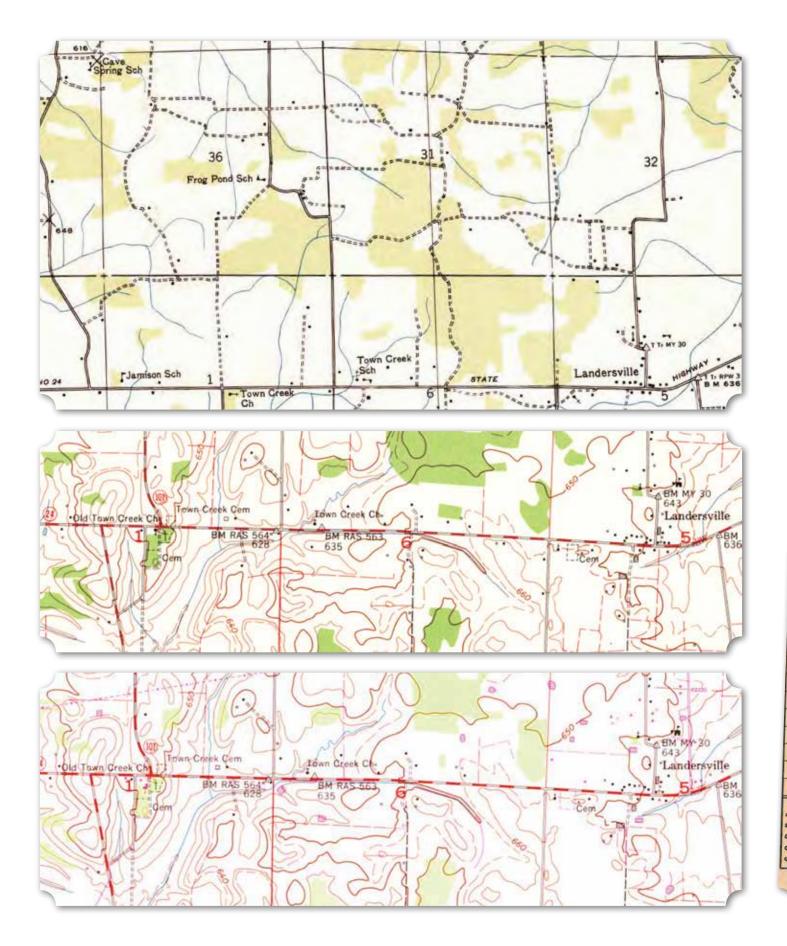

on experienced more growth between 1900 and 1910 than the rest of the area. In that year there were 425 households, 41 (10%) of which were African American with eight landowners. Andy Burgess was the only farmer to own in 1900 and 1910. Other families such as the Hurt, Porter, Stephenson, Cooper, and McCord joined as landowners. The number of households and landowners slightly increased and then slightly declined from 1920 to 1930 with 11 and 9 landowners, respectively. Long-term landowners included Andy Burgress, who owned his farm from at least 1900 to 1920; Samuel D. Cooper, who owned from 1910 to 1920; and Alvin McCord, who owned from at least 1910 to 1930. By 1940, however, there was only one landowning farmer in west Moulton - Jim Taylor, who had owned a farm for at least a decade.



Topographic Maps of Landersville (Top Left)
1936 USGS/TVA Topographic Map, Landersville,
Alabama Quadrangle (Middle Left) 1960 USGS/TVA
Topographic Map, Landersville, Alabama Quadrangle
(Bottom Left) 1976 USGS/TVA Topographic Map,
Landersville, Alabama Quadrangle (Lower Right)
School Census Cards for the Stephenson Family with
Children at Frog Pond School and the Stovall Family
with Children at Cave Spring and Landersville Schools,
1940 (Lawrence County Archives, Moulton, Alabama)

#### Landersville School\*

Landersville school is included in the school census records, but its location is unclear. The 1936 USGS topographic map depicts several schools in the area of Landersville. There is an unlabeled school just north of the town of Landersville; however, this school is enlarged by 1960