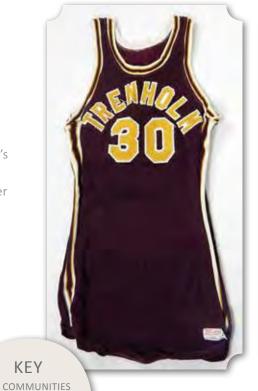

hletic trophies and jerseys are preserved
at Alabama A&M including the 1955 North Alabama
High School Athletics Association championship
football trophy, a couple of basketball jerseys, and a
football jersey.

The school and its facilities were essential to the community which it supported and

(Below) (Left) Trenholm High School Basketball Jersey #30, 1960s (Alabama A&M University, University Archives and Special Collections, Trenholm High School) (Middle) Trenholm High School North Alabama High School Athletics Association Football Championship, 1955 (Alabama A&M University, University Archives and Special Collections, Trenholm High School) (Right) Trenholm High School Football Jersey #38, 1960s (Alabama A&M University, University Archives and Special Collections, Trenholm High School)







<sup>\*</sup> Indicates a Historical - Non-Extant Resource

received support from the community in return. Trenholm High School served as a center for the community until 1969 when desegregation plans closed the school's doors and students and faculty were moved to Deshler High School on the north side of Tuscumbia. Trenholm High School was subsequently torn down, but the school has an active alumni association which erected a historical marker and a plaque listing all the former principals at the site where the school once stood. A walkway around the markers bears inscriptions of memorials, commemorations of alumni, and school activities. Reunions are usually held on Labor Day weekend.

38

#### Tuscumbia

According to census records, the area around Tuscumbia still had some agricul