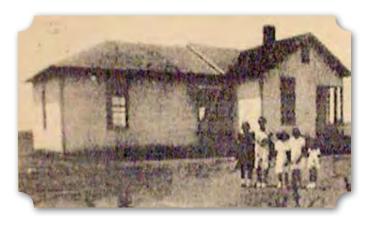

and fishing. In addition to income from crops and rent, David Barley operated a sorghum mill where many in the community brought their cane for processing. Yancy Horton owned 380 acres. He was known as one of the wealthiest men in Pond Beat and donated the land for the Horton School with matched funding from the Rosenwald Foundation.