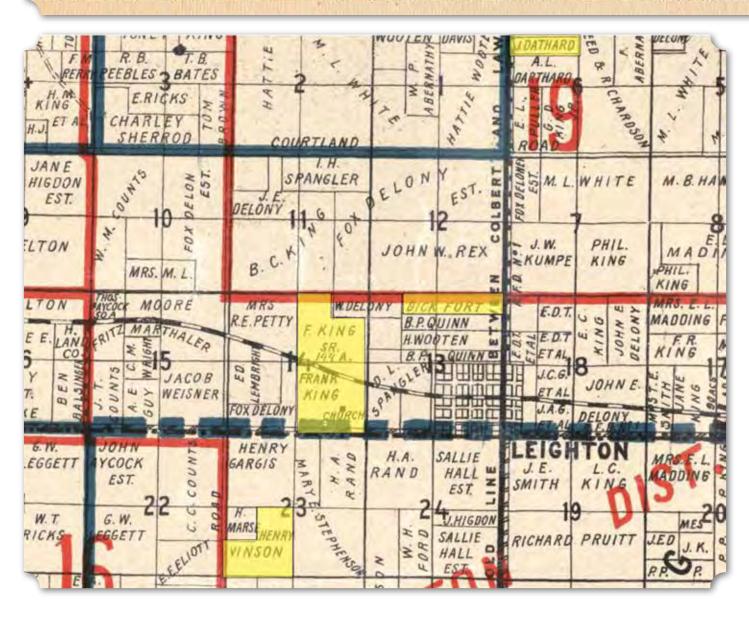

|            | 300  |

| -  |                                                     |            |               |                                      |
|----|-----------------------------------------------------|------------|---------------|--------------------------------------|
| 68 | 1500 you helms Certher flind OM my 50 M m 6 6 Blown | Jame Hause | mu 1/50 Har   | mer Ountain 34000 VV 1400 0 mo 64 68 |
| 68 |                                                     | Dame Vende | 1/2 70 10 W H | 0 0 Na 69                            |
| 70 | - Breen Cutin Tem 41 mg 6 5 mg / Glelans 82         | Damellowe  |               | 70                                   |
| 71 | Rouble Lucie lodge OF my 11 S 74 4 alabama 12       | Dame Kame  |               | 71                                   |



(Top) 1910 Federal Census Excerpt Showing Richard "Dick" Vinson Owning a Farm (National Archives and Records Administration via Ancestry.com) (Above) 1940 Federal Census Excerpt Showing Arthur Neloms Owning a Farm (National Archives and Records Administration via Ancestry.com) (Left) Excerpt of Map of Colbert and Franklin Counties, Alabama, 1908, Showing Leighton with Local African American Landowners Highlighted (University of Alabama, Historical Map Collection, Online via Geological Survey of Alabama)

16

## Lesley Temple Christian Methodist Episcopal Church

Lesley Temple Christian Methodist Episcopal Church was first formed about 1880 by its namesake Pastor Lesley. The church was originally located in an area known as Gin Hill somewhere south of Tuscumbia along Woodmont Drive/Old Ja