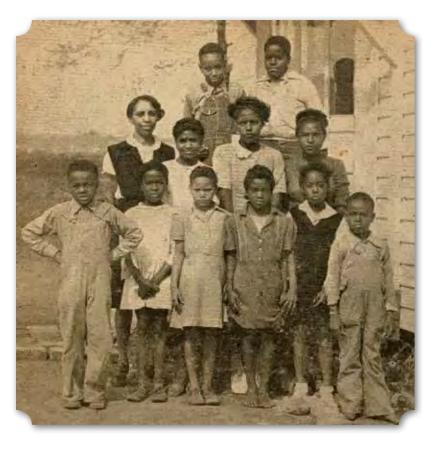

Census
Showing the Household of Robert Heard
(Middle) Excerpt from the 1940 Census
Showing the Household of James David
(Above) Excerpt from the 1940 Census
Showing the Listing for Milton Redus

## 46

#### Turner Chapel School\*

Turner Chapel School was named for and organized by brothers Gilbert and Bingham Turner. The brothers were most likely born as slaves in South Carolina and became land owners in North Alabama by the late 1800s. Some historical sources state that the brothers settled in the Reid area and established the school in 1868, but this date is most likely an error and was intended to read 1886. Census records reveal that Gilbert and Bingham lived in Macon, Georgia, in 1870 and first appeared as residents of Limestone

(Right) 1936 Topographic Map Showing Turner Chapel





County in 1880. Land patents purchased from the federal government in 1884 and 1885 were in the brothers' names and located in the section just north of the school's location.

Located off Browns Ferry Road, a few miles southwest of Athens, Turner's Chapel School was built close to the brothers' land in an area where many members of the Turner and Moseley families lived. The brothers donated the land for the first log schoolhouse. Two other buildings followed the original.

Teachers who served at Turner's Chapel have included Ms. Dora Higgins, Ms. Carrie Brown, Mrs. Lydia Taylor Grigsby, Mr. McKinley Turner, Mrs. Louise Turner Furr, Mrs. Nora Moseley Fletcher, Mrs. Margaret Malone Smith, and Mrs. Margaret Moore.

(Left) Students and Teacher of the Turner Chapel School

| 108/11 Durner Gi