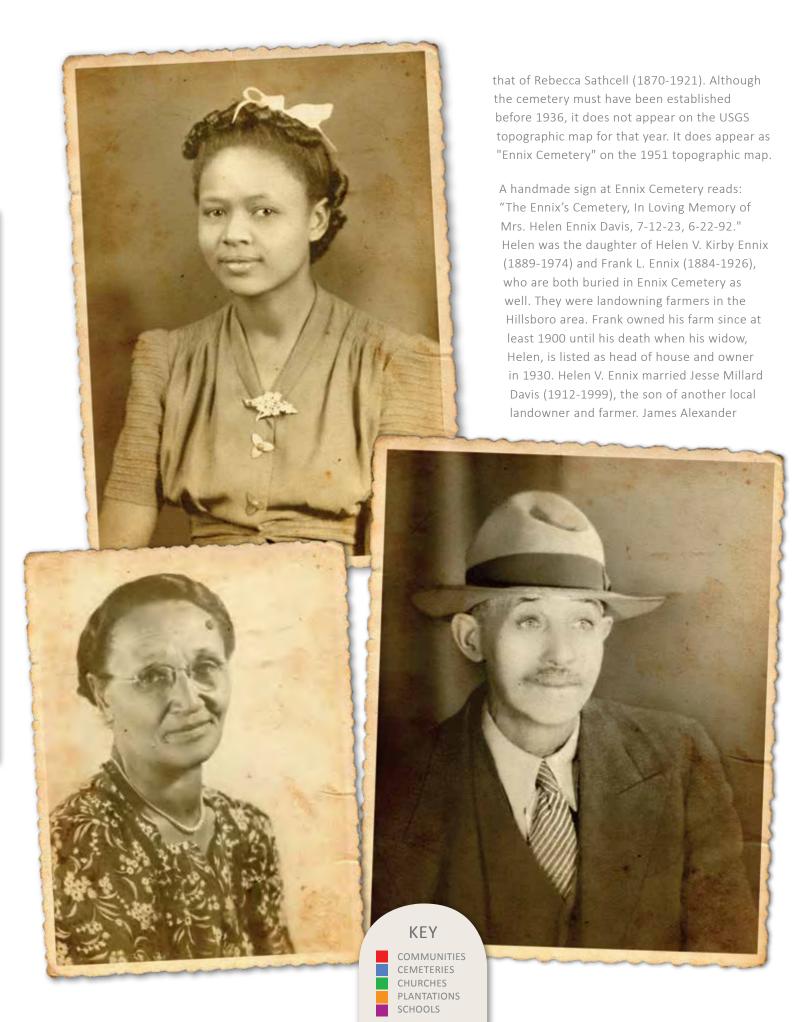

|      |                               | none                    |      |               |          |  |





(Above) 1951 USGS/TVA Topographic Map of Ennix Cemetery, Hillsboro, Alabama Quadrangle (Top Center) Ms. Helen Virginia Ennix Davis (1923-1992) (Ancestry.com, User genewj85) (Bottom Left) Ms. Helen Victoria Kirby Ennix (1889-1974) (Ancestry.com, User genewj85) (Bottom Right) Photograph of James Alexander Davis (Ancestry.com, User genewj95)



(Opposite Page) (First) Excerpt of 1920 Census Showing Frank and Helen Ennix (National Archives and Records Administration via Ancestry.com) (Second) Excerpt of 1930 Census Showing Helen Ennix (National Archives and Records Administration via Ancestry.com) (Third) Excerpt of 1940 Census Showing Mark D. and Helen Ennix (National Archives and Records Administration via Ancestry.com) (Fourth) Excerpt of 1930 Census Showing James A. Davis (National Archives and Records Administration via Ancestry.com)

Davis (born 1878) and Hattie Elizabeth Stewart Davis (born 1878) owned a farm in the Hillsboro area from at least 1920 to 1940. The cemetery has five other Ennix family members, including some of Helen and Frank's children or Frank's siblings. The earliest known interment is Lottie Brooks (188