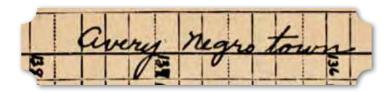

|                                     |



Excerpts of the Census from National Archives and Records Administration via Ancestry.com (Above) Excerpt of the 1940 Census Labeling "Avery Negro Town" in Stevenson (Below) Excerpt of 1930 Census Record Showing Emery E. Buckner Owning a Farm (Bottom) Excerpt of 1930 Census Record Showing George Tally, Willey Grimes, and Lee Harris Owning Farms on Dixie Highway

what is reflected in the various names provided on the 1940s census records.

#### Stevenson Rosenwald School\*

Stevenson had one of three Rosenwald schools in Jackson County. It was located east of downtown between East 2nd Street and Old Mount Carmel Road in Avery/New Town. The Rosenwald School was expanded and renamed J. E. Drake School by 1967. The original building is gone and the present-day Stevenson Elementary School is