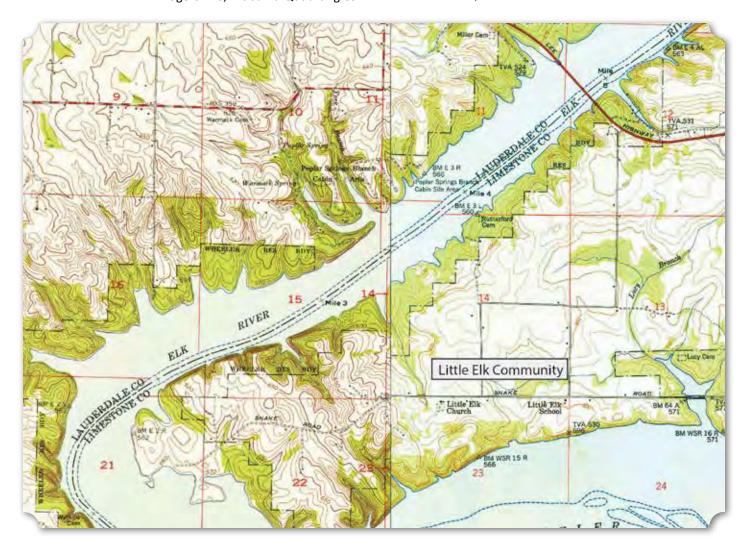

d by African Americans in 1900, four families had two or more members who owned farms. Most of these families were a parent and one or more children or siblings. Surrey and Harriett Farrar appear to have been brother and sister, Ed and Dublin Coleman might have been father and son, as were Mack and Richard Binford, while Mallissa Allen was the mother of James S. and Sherman Allen – all African American farm owners. Other landowners in the area include Hence and Governor Yarbrough, great grandparents of Col. James L. Walker. By 1920, the Farrar family is the only one in the area that owned multiple farms. Farrar family members owned five farms that year.

#### Little Elk Church and School\*

During the late 19th and early 20th centuries, the community of Little Elk was centered around the





(Above) Image of Class in Front of Little Elk School, Date Unknown (Retro Glances, 1947)

church and school. The Little Elk Missionary Baptist Church had its beginnings either before or just at the end of the Civil War. The Little Elk School began in 1865 and classes were held in the church. Although the church and associated cemetery did not appear on topographic maps until 1950, their location was labeled as the Little Elk School in 1936.

The Little Elk Missionary Baptist Church Cemetery adjacent to the church contains about 120 graves. The oldest of the burials was Unity Smith (1899-1936). Common surnames are Yarbrough (24 family members), Smith (17), and Freeman (11).

Among the early 20th-century African American landowners in the Little Elk community were Jordan

Townsend (1865-