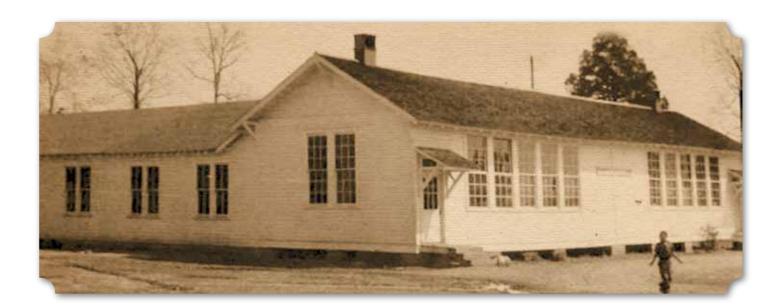

– the places and buildings that make up a community – indicate where people have invested in their cultural and physical landscape. African American communities were often self-sufficient due to segregation and discrimination. People of color were frequently left to their own means, prompting landowners to be responsible for donating or purchasing land for the creation of these landmarks. In North Alabama, there are several examples of African American farming landowners renting out or selling land to other people of color who were perhaps denied these opportunities by the white community. Oftentimes these landowners donated the necessary funds and/or land for the application of a Rosenwald school grant.