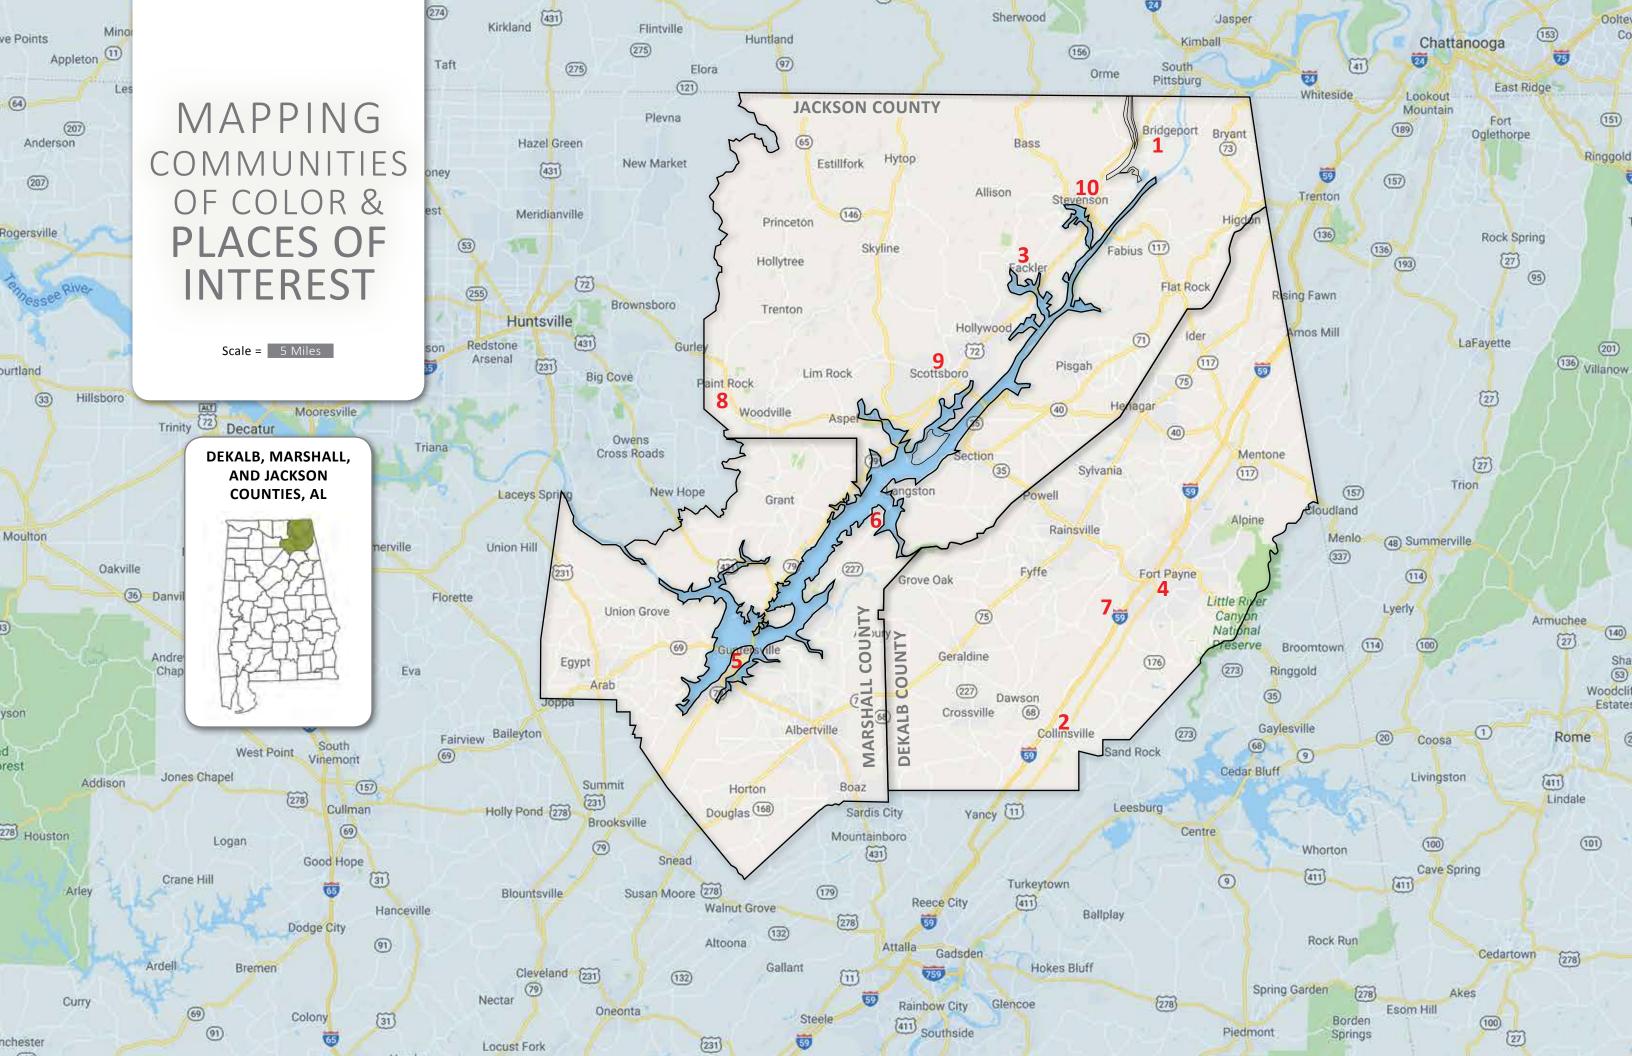

ty sometimes fueled by stressful events. One such racially charged event was the accusation of rape and subsequent trails of the Scottsboro Boys. The initial events and the years of trails that focused on race uncovered many injustices in local, state, and federal law but also set many members of the white community on edge. While North Alabama appears to be separate from other parts of the state better known for segregation and civil unrest such as Birmingham, Montgomery, and the Black Belt, it is no stranger to these things. Ms. Peggy Allen Towns documents in her book, "Scottsboro Unmasked: Decatur's Story," fiery crosses burned on the front lawns of prominent people of color during the trial. Such displays of terror and harassment were fairly commonplace through to the 1960s at least.





## 2.

## DEKALB, JACKSON, AND MARSHALL COUNTIES HISTORICAL PLACES

# 1 Bridgeport

The city of Bridgeport is located in northeast Jackson County along the Tennessee River near the Tennessee border. Its African American population was only 15% (61 households) in 1900, the peak number percentage in the early 20th century. The total number of African American households declined to 52 (9%) in 1910 and then further to 49 (8%) in 1920 and 1930. There were only 40 (6%) households of color in Bridgeport in 1940 and all of them lived on the north side of the city proper.

The trend in African American landowning farmers differed from the overall population but was never greater than seven total landowners. In 1900, there were five African American landowning farmers in the area. By 1910, ther