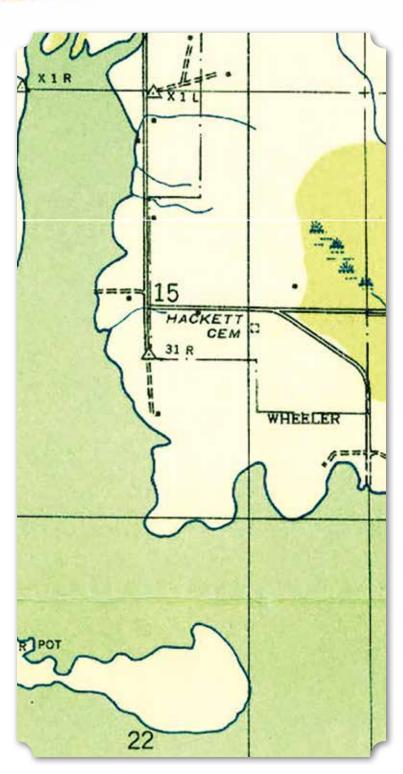

and fishing. In addition to income from crops and rent, David Barley operated a sorghum mill where many in the community brought their cane for processing. Yancy Horton owned 380 acres. He was known as one of the wealthiest men in Pond Beat and donated the land for the Horton School with matched funding from the Rosenwald Foundation.