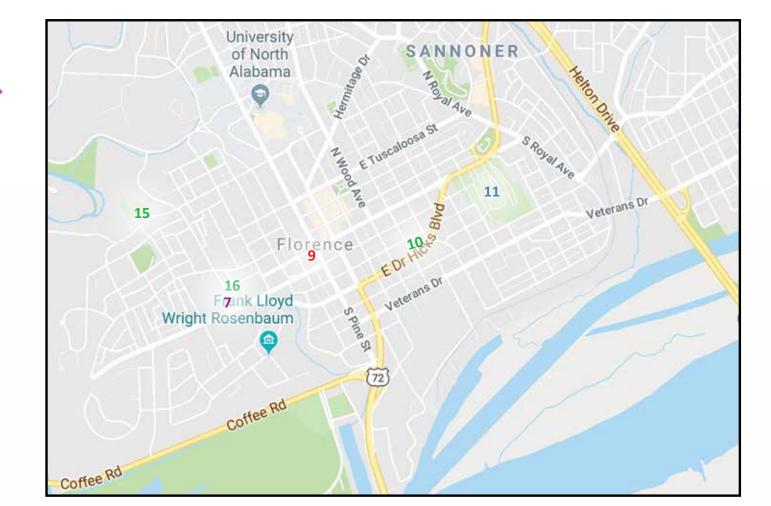

ce

10. Florence Bethel Cumberland Presbyterian Church in America

11. Florence City Cemetery

12. Forks of Cypress

13. Fuqua Cemetery

14. Gray Cemetery

15. Greater Mt. Moriah Church and Mt. Calvary Cemetery

16. Greater St. Paul African Methodist Episcopal Church

17. Hickory Hill Plantation\* and John Coffee Servants' Cemetery

18. Hopewell African Methodist Episcopal Church and Cemetery

19. Ingram Cemetery

20. Little Zion

21. Mt. Olive School (Rosenwald)\*

22. Mt. Zion African Methodist Episcopal Church, Cemetery, and School (Rosenwald)\*

23. New Pisgah African Methodist Episcopal Church, Cemetery, and School\*

24. Noel Cemetery

25. Oakland

26. Posey Cemetery

27. Shiloh School (Rosenwald)\*

28. Smithsonia

29. Sweetwater Mansion

30. Wilson Plantation\* and Slave Cemetery



Scale = 2000 Feet

Detail of FLORENCE



### 2.

# DETAILS OF PEOPLE OF COLOR & PLACES OF INTEREST

# Anderson School (Rosenwald)\*

The Anderson School was one of seven Rosenwald schools in Lauderdale County. It was located about five and a half miles northwest of Florence on the south side of County Road 228 (Will Duncan Road) in the area of the Forks of Cypress. The one-room, one-teacher schoolhouse was constructed around 1923 and cost a total of \$1550, with \$700 from the African American community, \$450 from public funds, and \$400 from the Rosenwald Fund. There are no known images of the school; however, it is marked on the 1936 topographic map as "Anderson School." The school was still in used in 1957 in a community



(Above) 1957 USGS Topographic Map of Anderson School, Floren