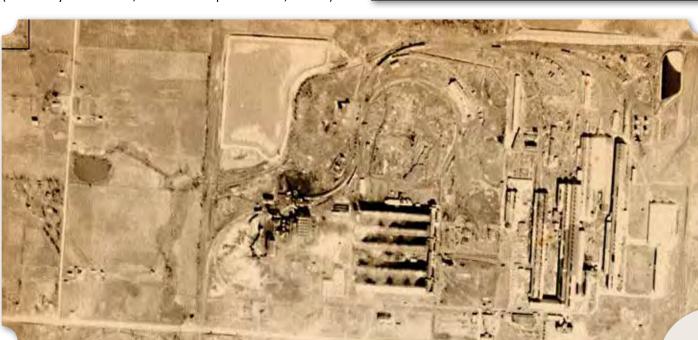

#### Mitigation

his project had its origins in efforts by the U.S. Army Garrison at Redstone Arsenal and the FBI to comply with the 1966 National Historic Preservation Act (NHPA). The NHPA, which is best known for establishing the National Register of Historic Places, requires federal agencies to take into account the effects of their actions on historic sites. In this case, it was the effects of leasing and constructing the FBI's Terrorist Explosive Devices Analytical Center (TEDAC) on Redstone Arsenal near Huntsville, Alabama. This proposed 453-acre facility would destroy the archaeological remains of three homesteads, all owned by African Americans in the early decades of the 20th century.