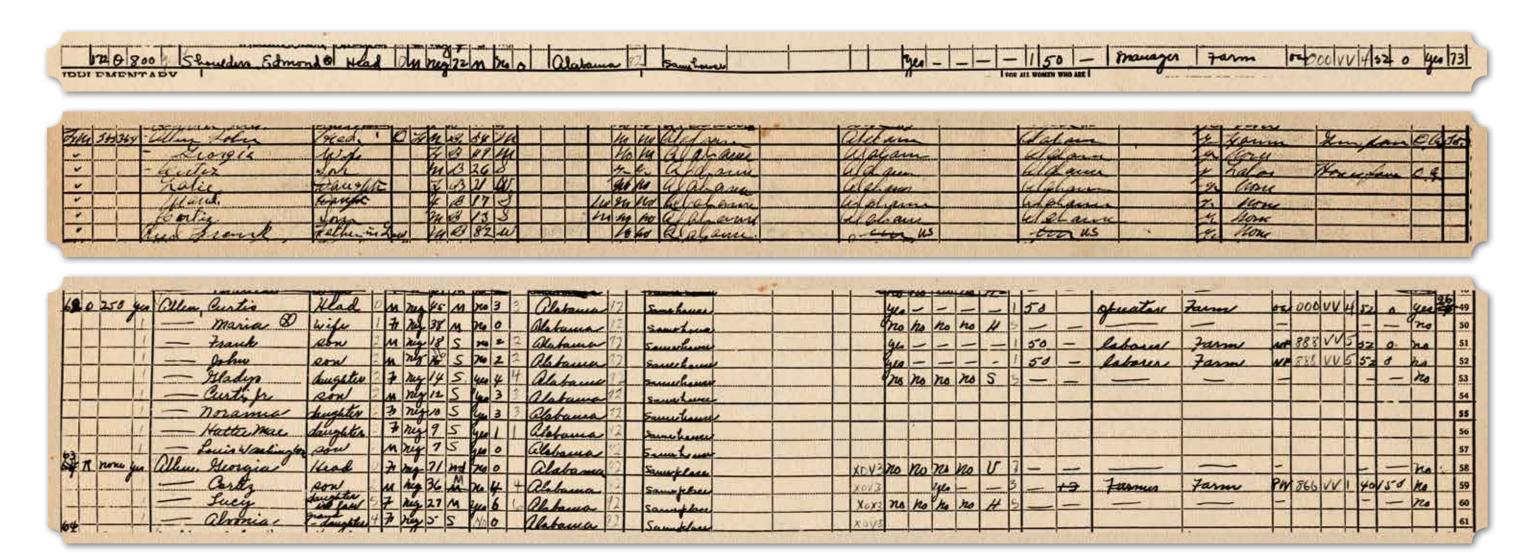

## PREFACE RESEARCHING AFRICAN AMERICAN COMMUNITIES

n an effort to uncover information to accompany the archaeological remains recovered from African American yeomen farm sites on Redstone Arsenal, historical research was conducted. The scope of the research was expanded beyond the boundary of the Arsenal to include the entire Middle Tennessee Valley. The objective was to recover historical information about African Americans in North Alabama, particularly in regards to landownership and farming. Although there is an abundance of information about African American communities and individuals in North Alabama, there exist very few comprehensive studies on the subject. This atlas covers the century from 1860 to 1960 with a focus on the early 20th century (1900-1940) due to the abundance of information from this period. Written records from the 19th century pertaining to African Americans farming landowners is a scarce commodity. Likewise, the U.S. census records prior to 1900 do not include all the information needed to determine race, landownership, and occupation. By the 20th century, the census is a more robust public document that can be used in tandem with other sources including oral histories. Because many people 80 years or older are still with us today, the last publicly available census records date from 1940, for privacy reasons.