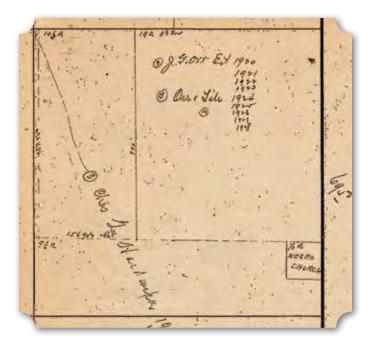

American and white tenant farmers.

Although Mrs. Edmondson was reticent about breaking up her lands, by the 1930s, much of the large estate was beginning to be developed into the subdivisions that are known today.

58

#### Zion Church and School\*

The only evidence of the Zion Church found is in the 1920-1928 Morgan County Land Books, where it is simply labeled, "Negro Church." On the 1936 topographic map, the Zion School is in approximately the same location, as it was not uncommon to have African American schools in churches before the county desegregated. The school is only labeled on maps from the 1930s. An aerial view of the location retains evidence of a road and the location of a structure. However, the school and church are gone, surrounded by fields, and taken over by trees.



(Above) Portion of the Morgan County Land Book from 1920-1928 of Township 7 South, Range 5 West, Section 29, Showing the Zion Church and School (Morgan County Archives, Decatur, Alabama) (Below) 1936 USGS Topographic Map, Danville Quadrangle



#### 3

#### THEMES, PEOPLE, AND EVENTS

#### African American Civil War Soldiers

While most of Alabama saw little action during the Civil War, North Alabama was targeted by both the Union and Confederate armies. The Middle Tennessee River Valley constituted a major economic waterway for the South. Similarly, the railroad that traveled east and west across North Alabama was the first on the west side of the Appalachian Mountains, a vital lifeline supplying Tennessee and Georgia. The cities of North Alabama, including Huntsville, Florence, Athens,