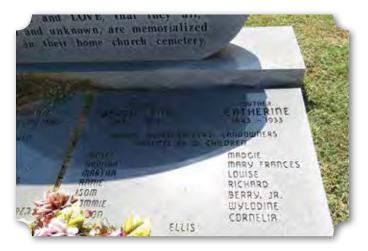

These inequalities aside, many in the black communities of Pond Beat and Mullins Flat enjoyed a solidly middle class lifestyle. While schools and other public facilities were strictly segregated, the rural black communities invested heavily in their communities establishing local schools, donating land for churches and community cemeteries, and running successful businesses. A few in the community could even be considered affluent. Some acquired extensive farms and built some of the finest homes in the area. Frank and Addie Jacobs, for example, who with various business partners owned nearly 600 acres in Pond Beat lived in a large two story house with a full concrete basement. The Barley family owned 345 acres in Pond Beat by 1941, and those who grew up on the farm remember a tidy manicured homestead with white-trimmed buildings and flower beds with acres of rich farmland, forests for hunting, and a large pond for swimming