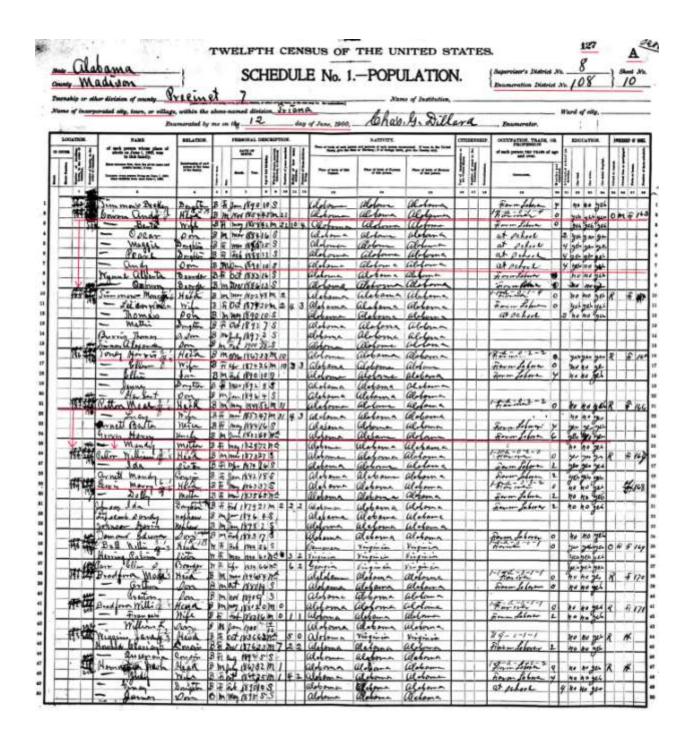

record research may provide some clues. It would be expected that the cemetery derived its name from the older Andy Cowan, but that is not yet established.

The 1880 census data inserted below from the Family History Resource disks produced by the Latter Day Saints church may provide some insights into the family of Andy Cowan and his neighbors of the time:

| Census Place: | Madison, Alabam  | ıa                             |                |
|---------------|------------------|--------------------------------|----------------|
| Source:       | FHL Film 1254021 | National Archives Film T9-0021 | l Page 136B    |
|               |                  | RelationSex Marr Race          | Age Birthplace |

| Wesley J. LANDMAN  | Self M  | M | W  | 43 | AL |
|--------------------|---------|---|----|----|----|
| Marian LANDMANWife | FΜ      | W | 31 | AL |    |
| Mattie LANDMAN     | Dau F   | S | W  | 8  | AL |
| Virginia LANDMAN   | Dau F   | S | W  | 6  | AL |
| Nancy LANDMAN      | Dau F   | S | W  | 4  | AL |
| Refave LANDMAN     | Son M   | S | W  | 2  | AL |
| Lucinda TIMMONS    | Other F | M | В  | 45 | AL |
| Frank TIMMONS      | Other M | M | В  | 61 | AL |
| Marian TIMMONS     | Other F | S | В  | 9  | AL |
| Joseph TIMMONS     | Other M | S | В  | 8  | AL |
| Mark GUNNAL        | Other M | S | В  | 25 | AL |