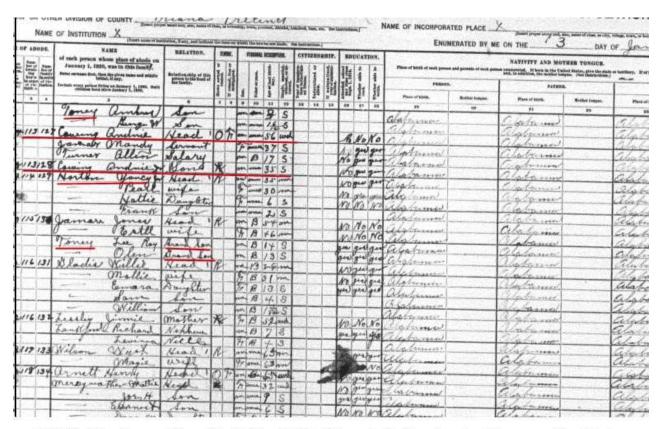

The Cowan family was also found in the 1920 census, in the Triana precinct, as given below:

1920 Madison Co. AL E.D. 132, Sheet 6-B: Andy Cowan Sr. & Jr.

The 1930 census page shown below lists Andy Cowan Sr. in the household of a niece. The family of Andy Cowan Jr. is enumerated in an adjacent household, all in the Whitesburg Precinct.