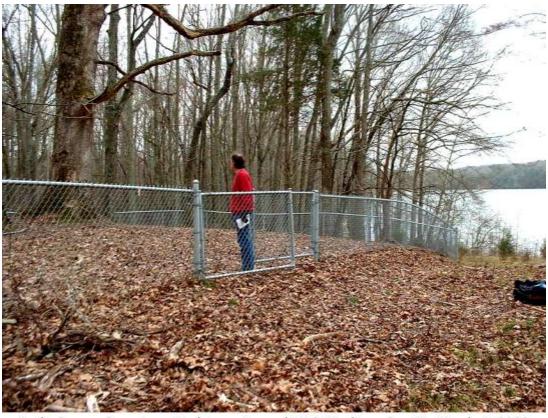

## **Summary Report**

Andy Cowan Cemetery, Redstone Arsenal TA6, Madison Co. AL, March 4, 2003 Archaeologist Jeff Thomson at gate

This cemetery is the northernmost of three found in Test Area 6. It is south of Martin Road and east of Anderson Road. It is on a hill in the woods, overlooking a portion of Wheeler Reservoir off Indian Creek. There is no obvious road to it from Anderson Road. From the size of the trees in it, the cemetery is quite old. However, the census record for 1930 shows two Andy Cowan entries, one of which is likely to be the namesake of the cemetery. One was age 79 in 1930, whereas the other was Andy Cowan "Jr." at age 39. They are both found on the same page of the census, but in different households. It is not known which one gave the cemetery its name, but land