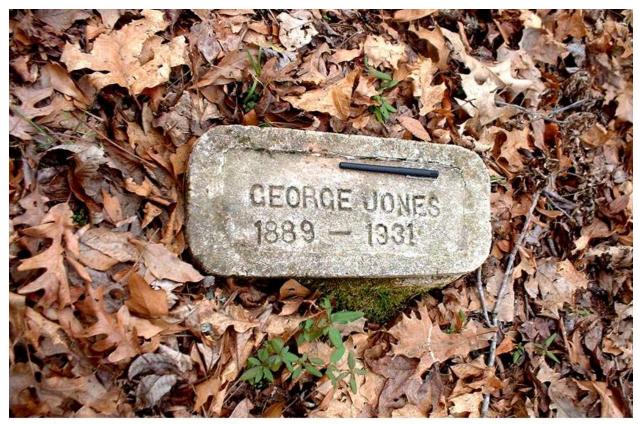

1930 Madison County, Alabama, census page showing Andy Cowan Sr. & Jr.

Another clue to the age of the cemetery is given by the sole inscribed grave marker – that for George Jones, 1889 - 1931.

Andy Cowan Cemetery, Redstone Arsenal TA6, Madison Co. AL, March 4, 2003

The 1930 census for George Jones shows him as age 39, with a wife that he had married 10 years earlier, as a first marriage for each. They were living on "Pond Beat Road", in the Whitesburg census enumeration district, Precinct 6.