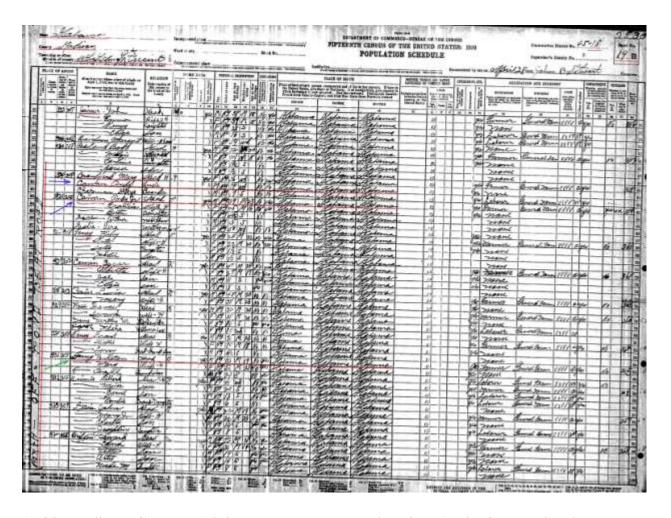

The Cowan family was also found in the 1920 census, in the Triana precinct, as given below:

1920 Madison Co. AL E.D. 132, Sheet 6-B: Andy Cowan Sr. & Jr.

The 1930 census page shown below lists Andy Cowan Sr. in the household of a niece. The family of Andy Cowan Jr. is enumerated in an adjacent household, all in the Whitesburg Precinct.

1930 Madison County, Alabama, census page showing Andy Cowan Sr. & Jr.

Another clue to the age of the cemetery is given by the sole inscribed grave marker – that for George Jones, 1889 - 1931.

Andy Cowan Cemetery, Redstone Arsenal TA6, Madison Co. AL, March 4, 2003