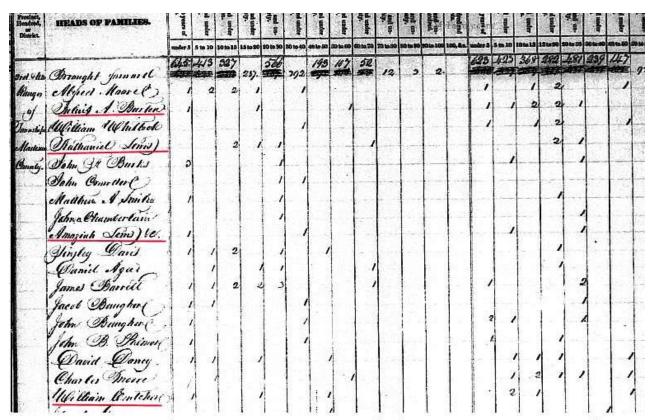

Considering these facts, all that can be done at this time to learn the history of the people of this cemetery in the southwest quarter of Section 11, Township 5, Range 1 West, is to assume a connection to the early landowners. Results of research into the public records of land ownership are shown in the images inserted below.