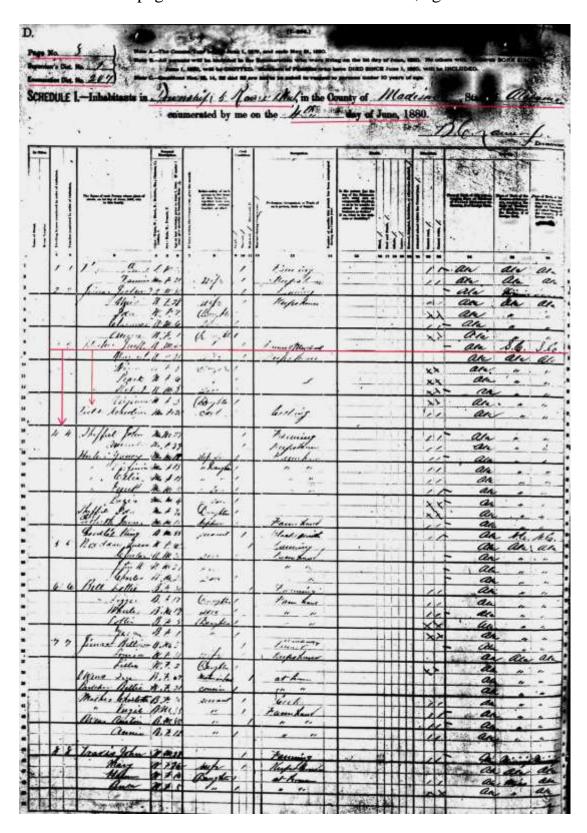

Considering these facts, all that can be done at this time to learn the history of the people of this cemetery in the southwest quarter of Section 11, Township 5, Range 1 West, is to assume a connection to the early landowners. Results of research into the public records of land ownership are shown in the images inserted below.