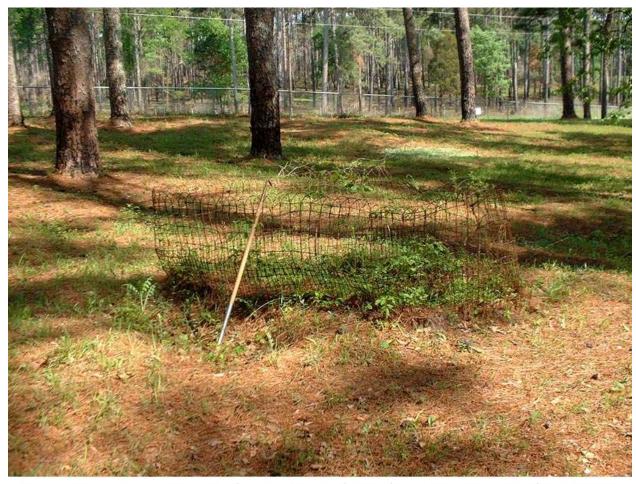

There is a small green growth area in the background above, just to the left of center, enclosed by an inner fence as shown below.

Jamar Cemetery, 88-1, Redstone Arsenal, Madison Co. AL, April 28, 2003

The inner fenced area is obviously a separated family plot, but it is not known which family is buried there, as there are no tombstones.

Jamar Cemetery, 88-1, Redstone Arsenal, Madison Co. AL, April 28, 2003