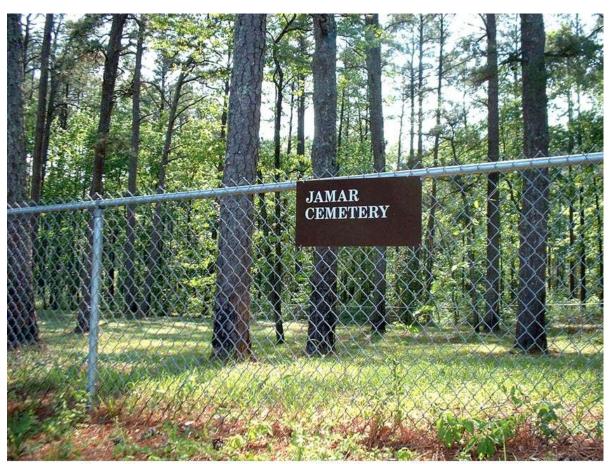

## **Summary Report**

Jamar Cemetery, 88-1, Redstone Arsenal, Madison Co. AL, April 28, 2003
On Sheet 16 of the 1986 Redstone Arsenal Maps, this cemetery is named "New Mount
Olive Church Cemetery". Other references call it the "New Mount Hope Cemetery". It is located
1.3 miles south of Buxton Road on the west shoulder of McAlpine Road.