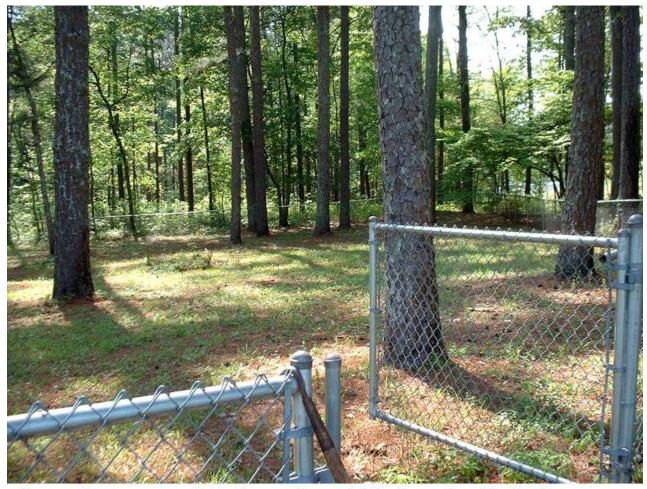

The inner fenced area is obviously a separated family plot, but it is not known which family is buried there, as there are no tombstones.

Jamar Cemetery, 88-1, Redstone Arsenal, Madison Co. AL, April 28, 2003

View into the inner fenced area, showing what appears to be two graves that are very deeply sunken and overgrown.

Jamar Cemetery, 88-1, Redstone Arsenal, Madison Co. AL, April 28, 2003 There are about 150 such obvious grave depressions here. The cemetery seems to have 10 N-to-S rows of about 50 graves each, if full.