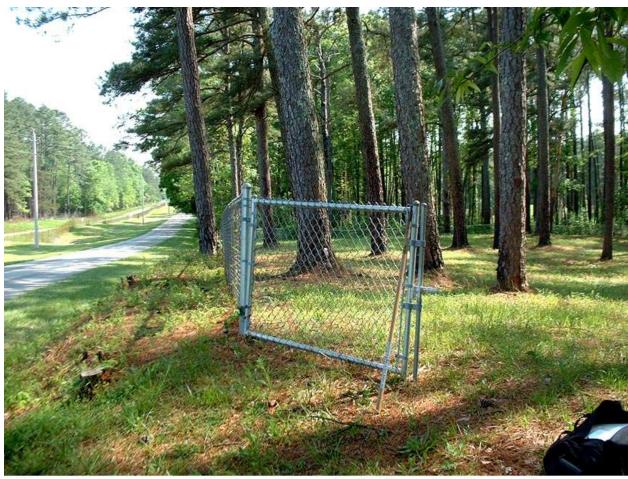

Jamar Cemetery, 88-1, Redstone Arsenal, Madison Co. AL, April 28, 2003

The right side of the double gate is open in this photo, looking along McAlpine Road to the south and into the cemetery grounds on the right.