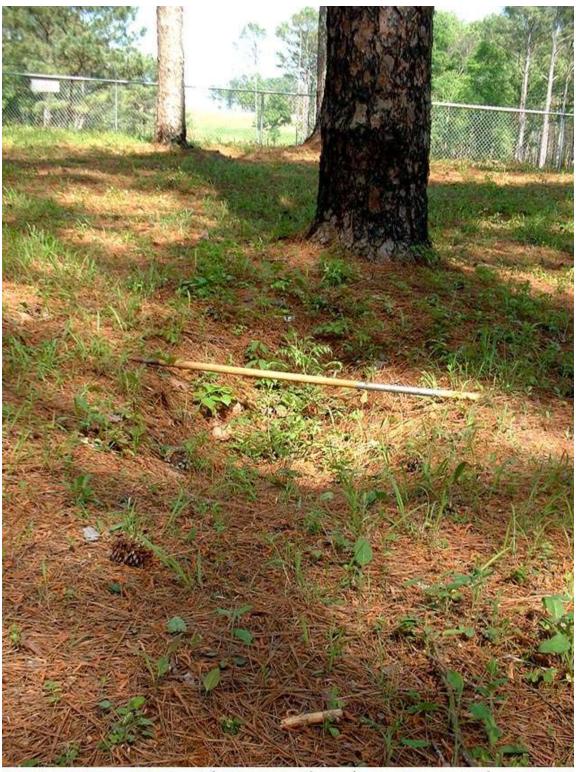

View into the inner fenced area, showing what appears to be two graves that are very deeply sunken and overgrown.

Jamar Cemetery, 88-1, Redstone Arsenal, Madison Co. AL, April 28, 2003 There are about 150 such obvious grave depressions here. The cemetery seems to have 10 N-to-S rows of about 50 graves each, if full.