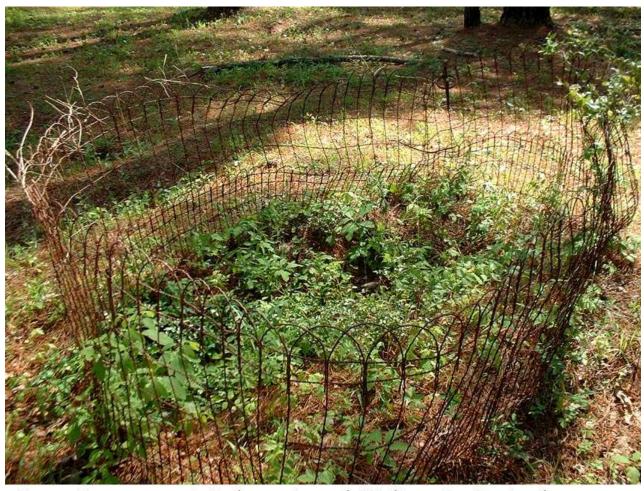

The inner fenced area is obviously a separated family plot, but it is not known which family is buried there, as there are no tombstones.

Jamar Cemetery, 88-1, Redstone Arsenal, Madison Co. AL, April 28, 2003

View into the inner fenced area, showing what appears to be two graves that are very deeply sunken and overgrown.

Jamar Cemetery, 88-1, Redstone Arsenal, Madison Co. AL, April 28, 2003 There are about 150 such obvious grave depressions here. The cemetery seems to have 10 N-to-S rows of about 50 graves each, if full.