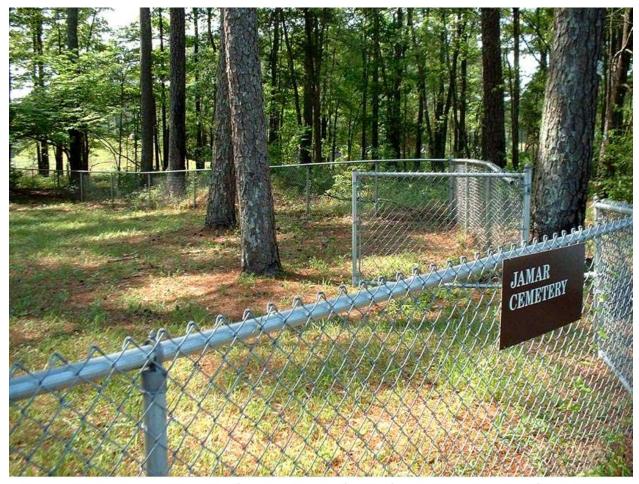

Jamar Cemetery, 88-1, Redstone Arsenal, Madison Co. AL, April 28, 2003

This view is toward the west, along the northern end of the cemetery.

Jamar Cemetery, 88-1, Redstone Arsenal, Madison Co. AL, April 28, 2003

There is a small green growth area in the background above, just to the left of center, enclosed by an inner fence as shown below.

Jamar Cemetery, 88-1, Redstone Arsenal, Madison Co. AL, April 28, 2003