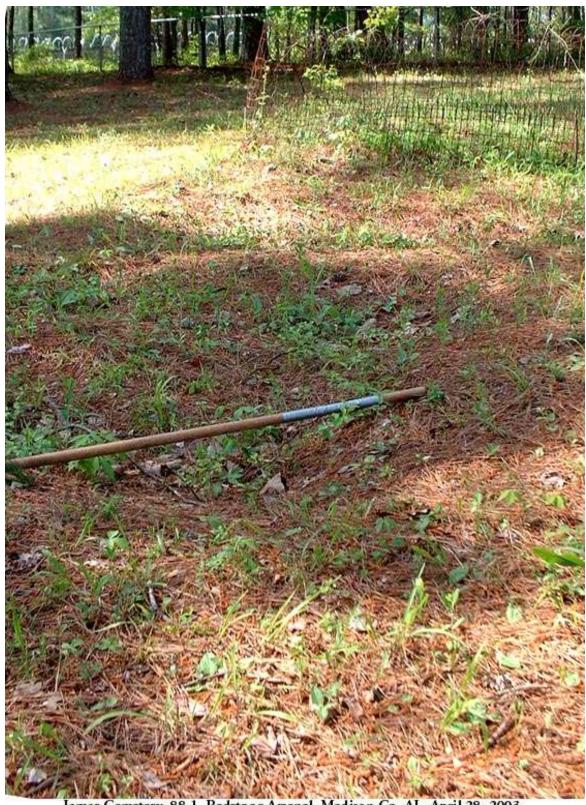

View into the inner fenced area, showing what appears to be two graves that are very deeply sunken and overgrown.

Jamar Cemetery, 88-1, Redstone Arsenal, Madison Co. AL, April 28, 2003 There are about 150 such obvious grave depressions here. The cemetery seems to have 10 N-to-S rows of about 50 graves each, if full.

Jamar Cemetery, 88-1, Redstone Arsenal, Madison Co. AL, April 28, 2003

Just another example of the numerous grave depressions with no markers.

Land records usually give a clue to the possible burials. When the landowner is known, sometimes the census records can indicate other likely interments, of elderly people in the census who lived near the landowner(s). The initial landowner of the location of the cemetery (SE/4 of S29-T5-R1W) is shown below: