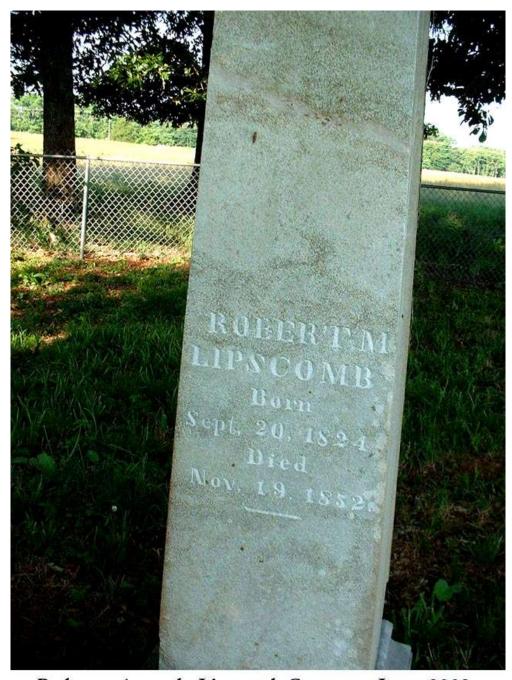

Redstone Arsenal: Lipscomb Cemetery, June, 2002.

Redstone Arsenal: Lipscomb Cemetery, June, 2002.

This obelisk is for Richard M. Lipscomb, thought to have been the patriarch of the arsenal area Lipscomb families. There is no monument here for his wife Sarah, but several of his children are commemorated by the other obelisks in the cemetery. It would be logical for Sarah to have been buried here, but there are also, but she actually moved off of the arsenal area lands and into the town of Madison Station (now simply "Madison", without the original "Station" appendage) by 1860. Sarah lived beside her son John T. Lipscomb in Madison Station, and he is buried in Madison's old City Cemetery, so she may be buried there near him. However, there is no marker in the Madison City Cemetery for Sarah, so she could be in either cemetery, or even in another, somewhere else.