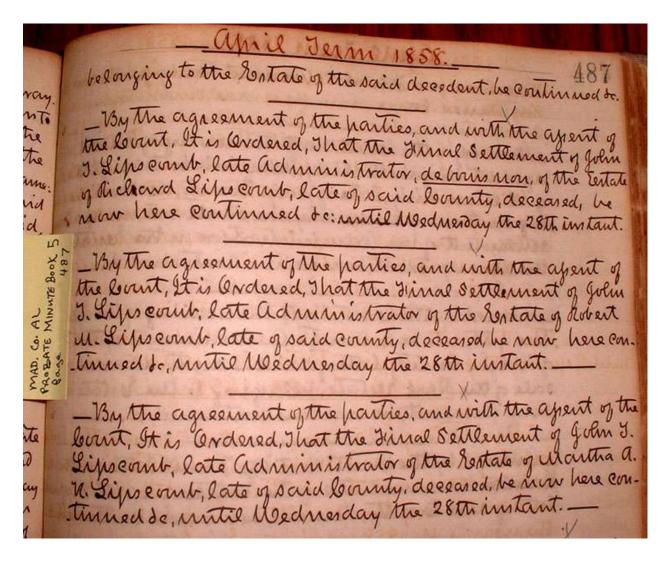

The "slave owner" listed above was "Richard Lipscomb, Estate", since Richard had died before 1850. From the April 1858 court papers, it is known that his son John T. Lipscomb was the Administrator of the estate. John was 28 years old in 1858, and he was an educated man, with the occupation of educator in the nearby town of Madison.