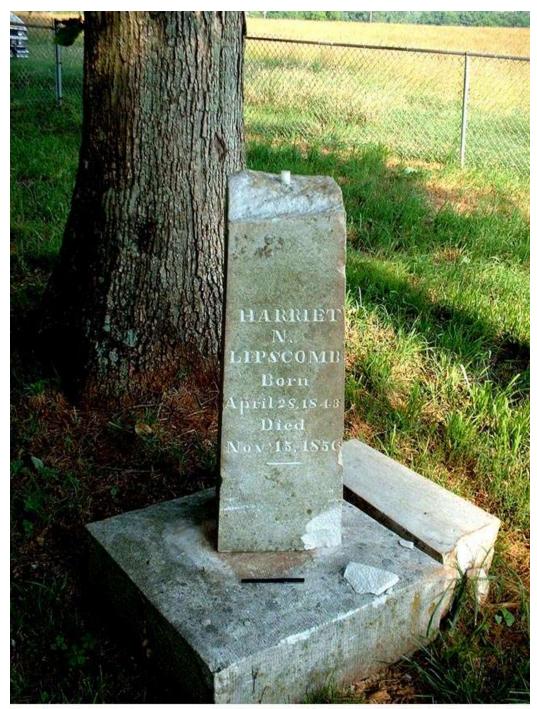

## Redstone Arsenal: Lipscomb Cemetery, June, 2002.

Harriet N. Lipscomb appeared in only one census record -- 1850 Madison County, AL. She was listed as 6 years old, born in AL, on the census sheet dated November 9, 1850. Head of the Lipscomb household is given at that time as Sarah, age 47, born in VA. Sarah was the wife of Richard Lipscomb (see tombstone photo) and mother of Robert, who is given as age 24 on the census, born in VA. Other children in the home were: Martha A. R. 23 (see tombstone photo), Manerva J. 21, and John T. 20 -- all listed as born in VA. Children of the Lipscomb household listed as born in AL were: Mary E. 18, Elizabeth V. 16, Theophilus J. 12, Margaret E. 9, Sarah R. 8, and Harriet N. 6.

Harriet's obelisk (pictured above) shows signs of having been repaired before being more recently broken.

Redstone Arsenal: Lipscomb Cemetery, June, 2002.

Redstone Arsenal: Lipscomb Cemetery, June, 2002.