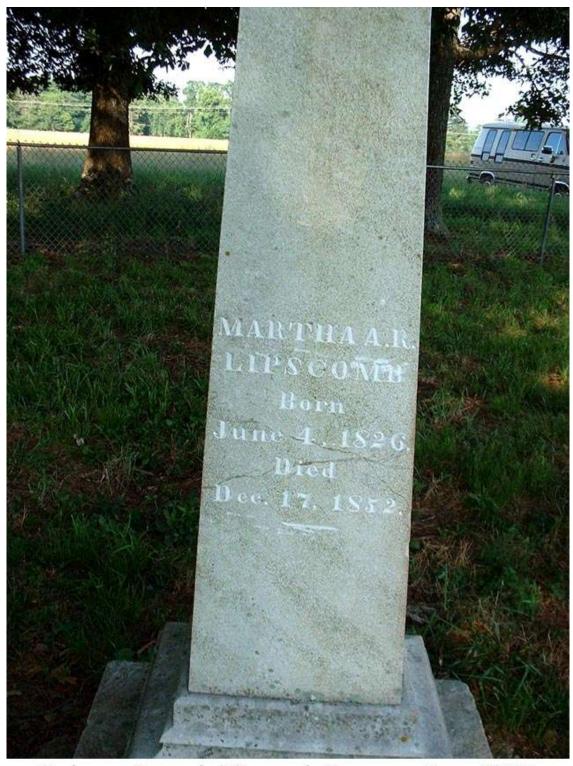

Robert Lipscomb died within a month of his sister Martha, shown below:

Redstone Arsenal: Lipscomb Cemetery, June, 2002.

Redstone Arsenal: Lipscomb Cemetery, June, 2002.

The close death dates for Martha and Robert may indicate an epidemic of some type affected the family, but usually epidemics were in the summers.