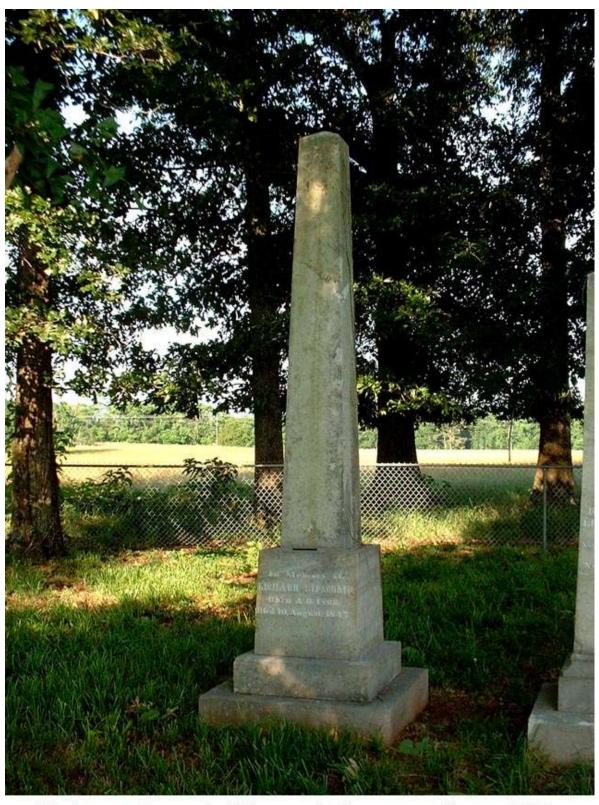

Redstone Arsenal: Lipscomb Cemetery, June, 2002.

Redstone Arsenal: Lipscomb Cemetery, June, 2002.

This obelisk is for Richard M. Lipscomb, thought to have been the patriarch of the arsenal area Lipscomb families. There is no monument here for his wife Sarah, but several of his children are commemorated by the other obelisks in the cemetery. It would be logical for Sarah to have been buried here, but there are also, but she actually moved off of the arsenal area lands and into the town of Madison Station (now simply "Madison", without the original "Station" appendage) by 1860. Sarah lived beside her son John T. Lipscomb in Madison Station, and he is buried in Madison's old City Cemetery, so she may be buried there near him. However, there is no marker in the Madison City Cemetery for Sarah, so she could be in either cemetery, or even in another, somewhere else.