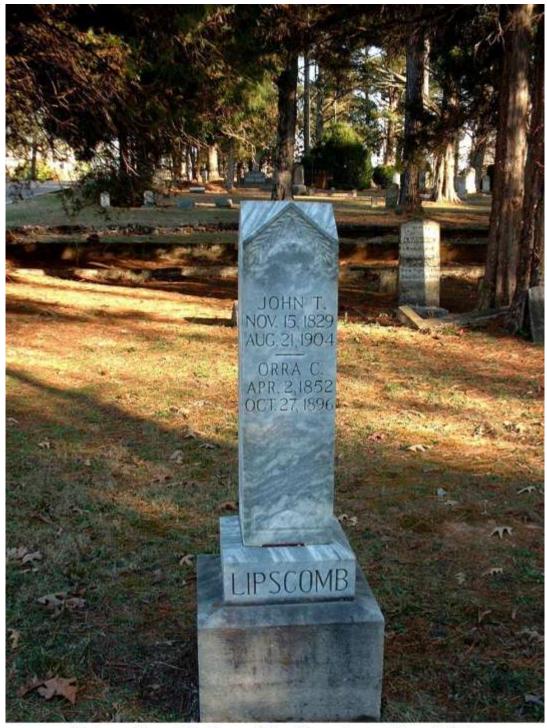

John T. Lipscomb is buried in the north portion of the old section, Madison City Cemetery. Apparently, the family moved from Virginia to Madison County, AL, in 1830-1, from birthplaces and ages of the children.