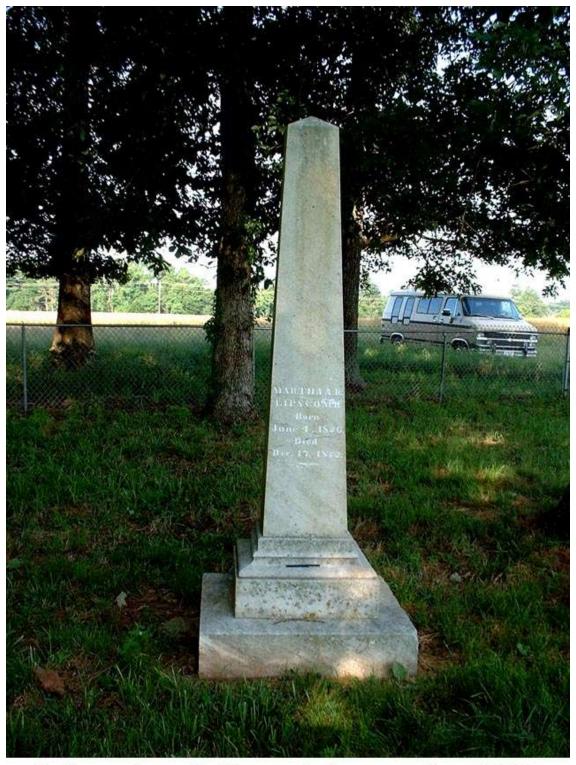

Robert Lipscomb died within a month of his sister Martha, shown below:

Redstone Arsenal: Lipscomb Cemetery, June, 2002.

Redstone Arsenal: Lipscomb Cemetery, June, 2002.

The close death dates for Martha and Robert may indicate an epidemic of some type affected the family, but usually epidemics were in the summers.