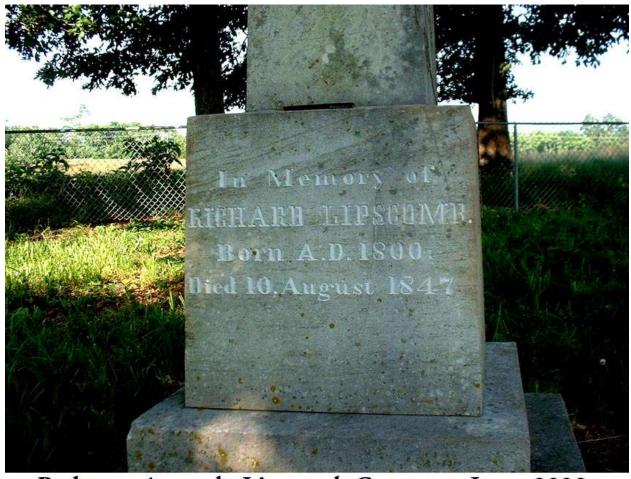

Redstone Arsenal: Lipscomb Cemetery, June, 2002.

Redstone Arsenal: Lipscomb Cemetery, June, 2002.

This obelisk is for Richard M. Lipscomb, thought to have been the patriarch of the arsenal area Lipscomb families. There is no monument here for his wife Sarah, but several of his children are commemorated by the other obelisks in the cemetery. It would be logical for Sarah to have been buried here, but there are also, but she actually moved off of the arsenal area lands and into the town of Madison Station (now simply "Madison", without the original "Station" appendage) by 1860. Sarah lived beside her son John T. Lipscomb in Madison Station, and he is buried in Madison's old City Cemetery, so she may be buried there near him. However, there is no marker in the Madison City Cemetery for Sarah, so she could be in either cemetery, or even in another, somewhere else.