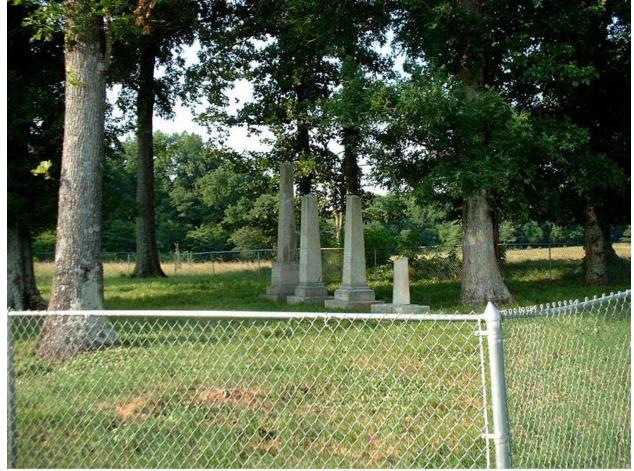

# Redstone Arsenal: Lipscomb Cemetery, June, 2002.

This cemetery is located in a pasture, about 100 yards north of Hale Road and about 200 yards west of Locust Road in the northwest portion of the arsenal. There is evidence of about 20 graves, but the enclosed area could hold twice that many. Only the four oblisks remain, along with one field stone that may well be a grave marker in the northwest corner of the cemetery.

The location of the cemetery is in the SW/4 of Section 24, Township 4 South, Range 2 West.

These impressive obelisks appear new and are probably a recent addition. Of course, they just be recently cleaned and restored, since they are broken.