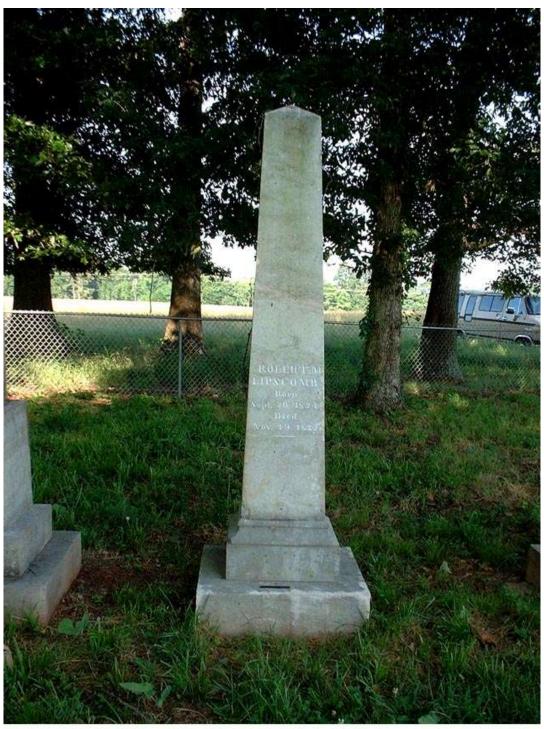

Redstone Arsenal: Lipscomb Cemetery, June, 2002.

Redstone Arsenal: Lipscomb Cemetery, June, 2002.

This obelisk is for Richard M. Lipscomb, thought to have been the patriarch of the arsenal area Lipscomb families. There is no monument here for his wife Sarah, but several of his children are commemorated by the other obelisks in the cemetery. It would be logical for Sarah to have been buried here, but there are also, but she actually moved off of the arsenal area lands and into the town of Madison Station (now simply "Madison", without the original "Station" appendage) by 1860. Sarah lived beside her son John T. Lipscomb in Madison Station, and he is buried in Madison's old City Cemetery, so she may be buried there near him. However, there is no marker in the Madison City Cemetery for Sarah, so she could be in either cemetery, or even in another, somewhere else.