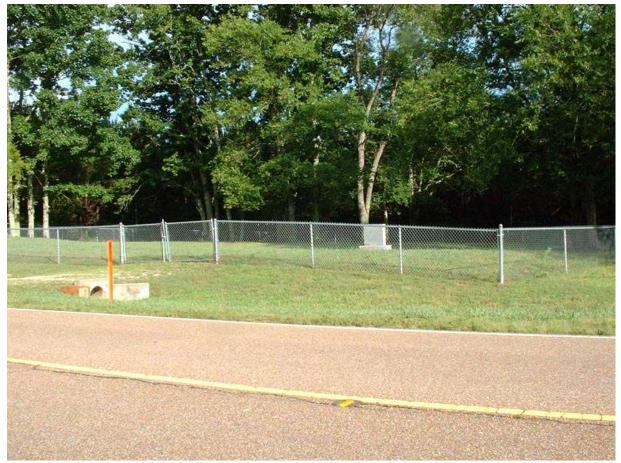

maps used in this study cannot precisely fit the cemetery into either quarter section with authority.

Lynch Cemetery (89-3), Redstone Arsenal, Madison County, Alabama, July 2002.

There are no tombstones at all in the cemetery. The only inscribed marker is one provided by the Army offices to denote the cemetery name. The photo below shows the only fieldstone found within the fenced area, even though there are about 15 - 20 obvious grave depressions. However, if the cemetery is filled with graves, it could easily hold over 250 burials, as its overall dimensions are about 125 feet by 120 feet.