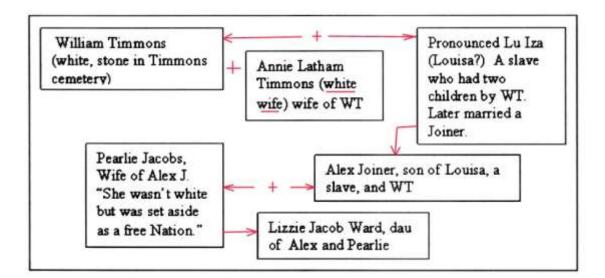

ons land ownership, at a time when many white landowners would not have considered the sale of land to them. The account of William Timmons fathering two children by a black woman named Louisa, while married to Annie, is given below in the notes of Beverly Curry from her interviews with descendants of that union.

From the notes made in the year 2001 by Beverly Curry of the Army offices, when she interviewed Lizzie Jacobs Ward and Walter Joiner, from an e-mail sent to John P. Rankin 3 November 2004:

### **Lizzie Jacobs Ward and Walter Joiner**

(See John Rankin info on Joiner-Lacy cemetery 89-2)

She was born on arsenal land. So were her parents. Her grandmother Luisa was a slave. Her grandfather was William Timmons (white). "We always stayed on his place. They rang bells when he died."



Brothers and sisters of Lizzie Jacob Ward were: JOINER NAME:

Bessie Percy Louise Nina Claudie Gussie

Note that Pearlie Jacobs, as noted above in Beverly's notes, was "set aside, as a free nation". That was probably due to the fact that the Jacobs family on early pre-arsenal lands came to Madison County as free a black or Mulatto family. Their status is further revealed in the census record shown on page 31 of this report, where the family of George W. Jacobs is enumerated as a Mulatto, designated by the "m" in the column after the gender notation. When the column is blank (the most common in the 1850 census, since blacks and Mulattos were not enumerated unless they were

free), it indicates that "white" is understood in this census.

The former slave who bore two children to white Will