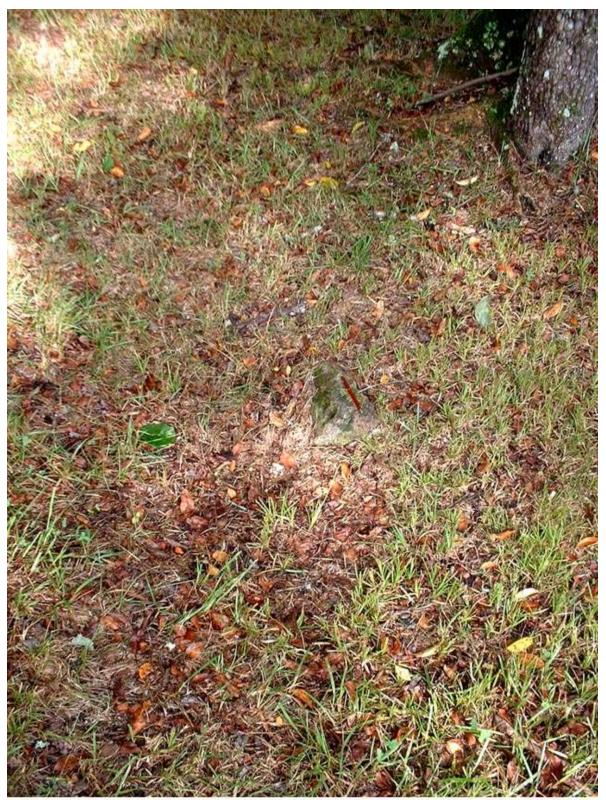

maps used in this study cannot precisely fit the cemetery into either quarter section with authority.

Lynch Cemetery (89-3), Redstone Arsenal, Madison County, Alabama, July 2002.

There are no tombstones at all in the cemetery. The only inscribed marker is one provided by the Army offices to denote the cemetery name. The photo below shows the only fieldstone found within the fenced area, even though there are about 15 - 20 obvious grave depressions. However, if the cemetery is filled with graves, it could easily hold over 250 burials, as its overall dimensions are about 125 feet by 120 feet.