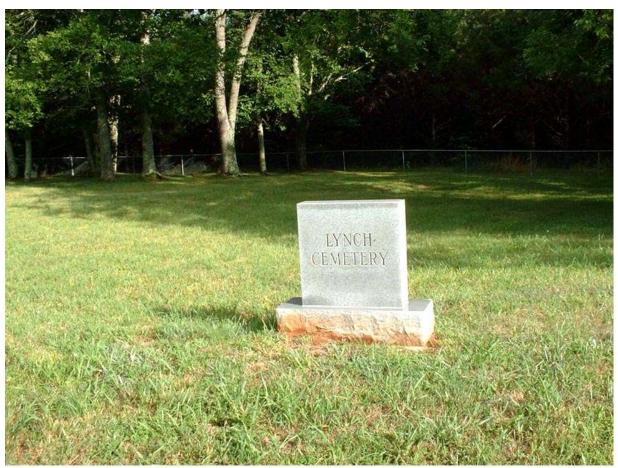

maps used in this study cannot precisely fit the cemetery into either quarter section with authority.

Lynch Cemetery (89-3), Redstone Arsenal, Madison County, Alabama, July 2002.

There are no tombstones at all in the cemetery. The only inscribed marker is one provided by the Army offices to denote the cemetery name. The photo below shows the only fieldstone found within the fenced area, even though there are about 15 - 20 obvious grave depressions. However, if the cemetery is filled with graves, it could easily hold over 250 burials, as its overall dimensions are about 125 feet by 120 feet.