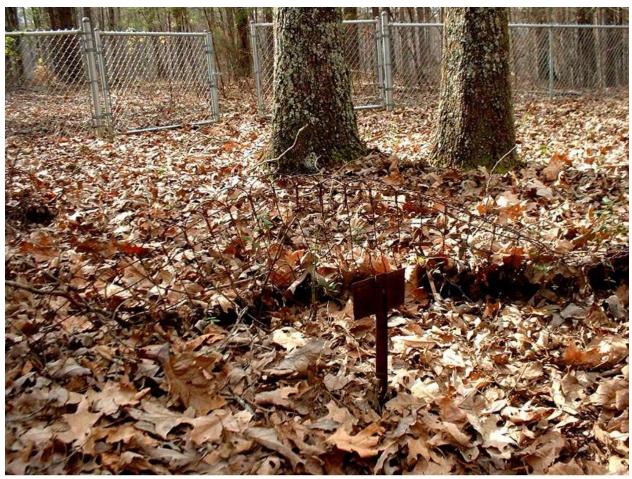

## Summary Report

Powhaton-Toney Cemetery, Redstone Arsenal TA6, Madison Co. AL, March 4, 2003 (Contract archaeologist Jeff Thomason preparing to enter the cemetery.)

This cemetery is one of three known burial grounds in Test Area 6. Each of them has only one inscribed tombstone found to date. The inscribed stone in the Powhaton Toney Cemetery is for Millie Horton, January 12, 1898 – September 9 (or 4?), 1936.