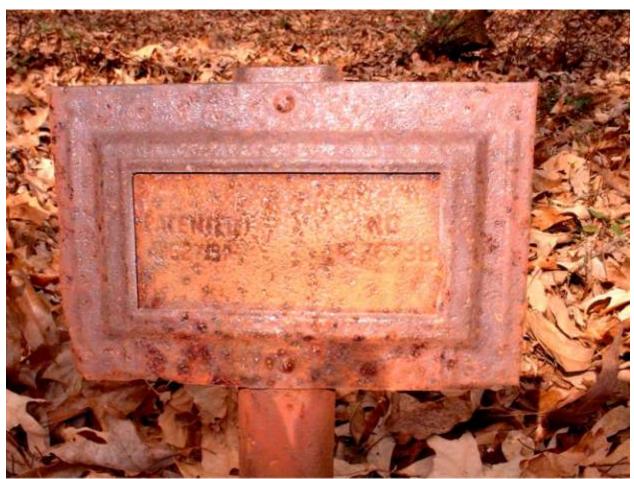

## Summary Report

Powhaton-Toney Cemetery, Redstone Arsenal TA6, Madison Co. AL, March 4, 2003 (Contract archaeologist Jeff Thomason preparing to enter the cemetery.)

This cemetery is one of three known burial grounds in Test Area 6. Each of them has only one inscribed tombstone found to date. The inscribed stone in the Powhaton Toney Cemetery is for Millie Horton, January 12, 1898 – September 9 (or 4?), 1936.