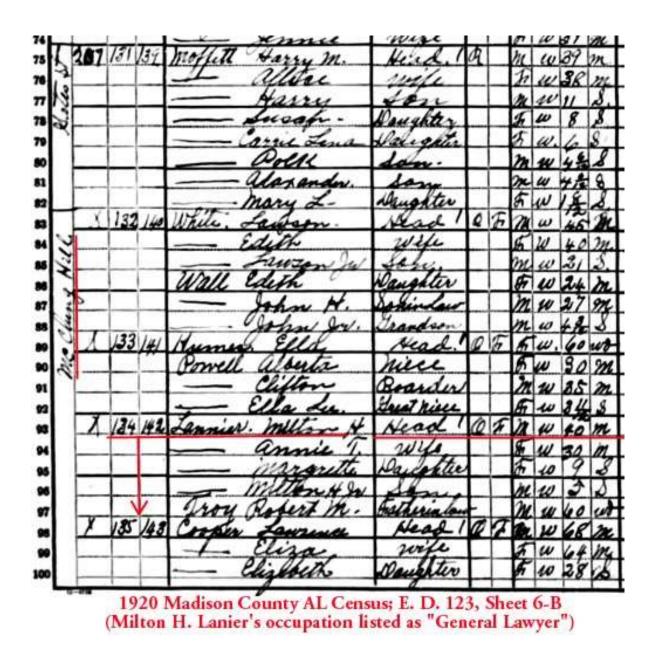

mbrance, that they have a good and lawful right to<br>seaid and that they will warrant and defend the title to the<br>second part, and unto his heirs and assigns forever.<br>wid Powstan Toney and wife Mary Toney, have hereunte set                                                                                                                                                                                                                  |

Milton H. Lanier was a white lawyer who not only purchased the above parcel of land from Powhaton Toney, but he also witnessed several of the Toney land transactions. It is likely that he was considered the "family lawyer" by the Toneys. Milton H. Lanier is shown below in the 1920 census for reference, one year after the above transaction was conducted.



The original land ownership of the NE/4, S11-T5-R2W is shown below:

| OWNSHIP                      | outh     |            | RANGE2 West                                   | Н                       | UNTSVILLE MER               |
|------------------------------|----------|------------|-----------------------------------------------|-------------------------|-----------------------------|
| DESCRIPTION OF TH            | HE TRACT | AREA       | UNITED STATES TITLE                           | Date of Sale            | Number of D                 |
| PART OF SECTION              | Section  | Acres 100t | TO WHOM SOLD OR GRANTED                       | Location or Grant       | Certificate M<br>or Warrant |
| Page 112                     | 0        | 639.88     |