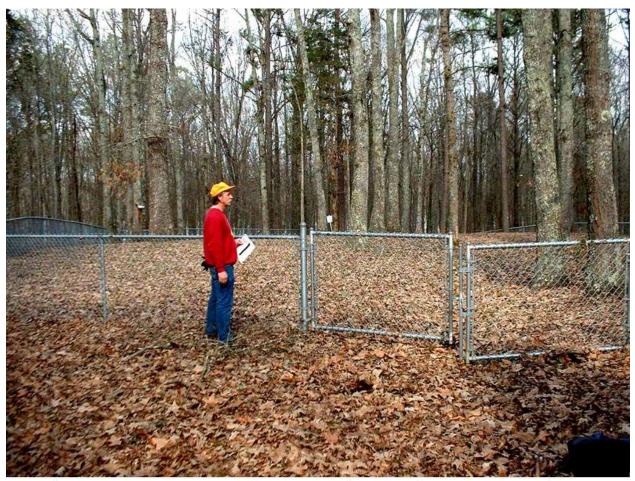

## Summary Report

Powhaton-Toney Cemetery, Redstone Arsenal TA6, Madison Co. AL, March 4, 2003 (Contract archaeologist Jeff Thomason preparing to enter the cemetery.)

This cemetery is one of three known burial grounds in Test Area 6. Each of them has only one inscribed tombstone found to date. The inscribed stone in the Powhaton Toney Cemetery is for Millie Horton, January 12, 1898 – September 9 (or 4?), 1936.