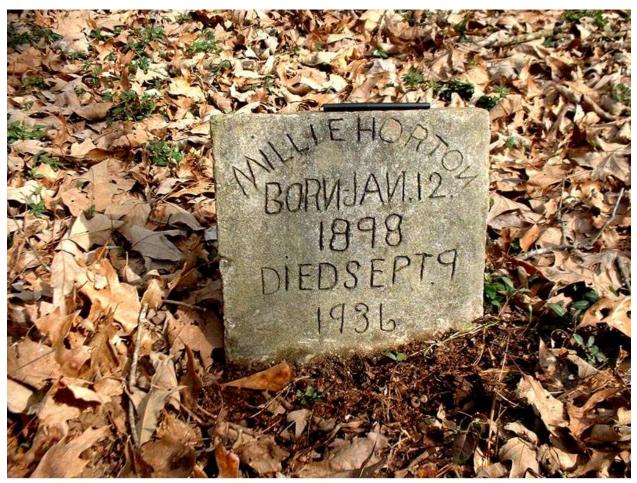

## Summary Report

Powhaton-Toney Cemetery, Redstone Arsenal TA6, Madison Co. AL, March 4, 2003 (Contract archaeologist Jeff Thomason preparing to enter the cemetery.)

This cemetery is one of three known burial grounds in Test Area 6. Each of them has only one inscribed tombstone found to date. The inscribed stone in the Powhaton Toney Cemetery is for Millie Horton, January 12, 1898 – September 9 (or 4?), 1936.