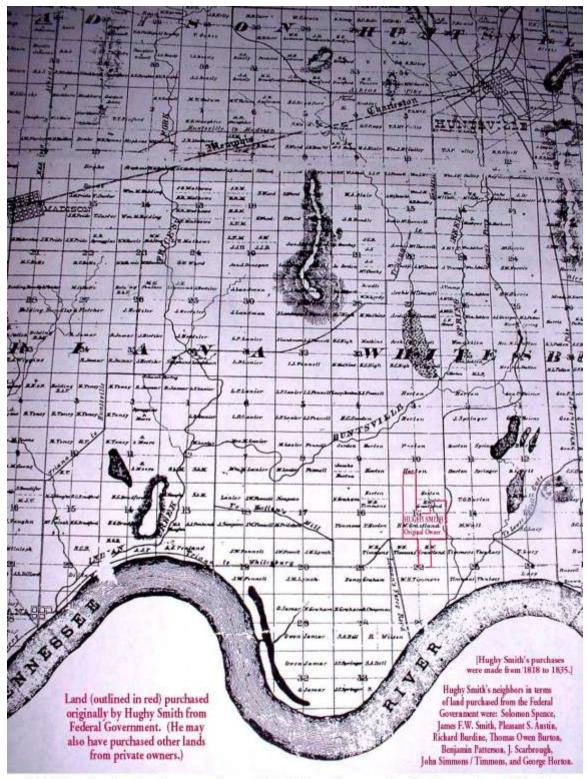

With no inscribed tombstones to provide names of those buried here, land records provide the only avenue of further investigation, beyond the oral history reports (if any, for this cemetery) that may have been collected by Beverly Curry. The original land record summary for this area is shown below, as published by Margaret Matthews Cowart in her book **OLD LAND RECORDS OF MADISON COUNTY, ALABAMA**. Of course, the lines of interest deal with the location of this cemetery, in the northwest corner of the **Southeast Quarter of Section 15**, Township 15, Range 1 West.