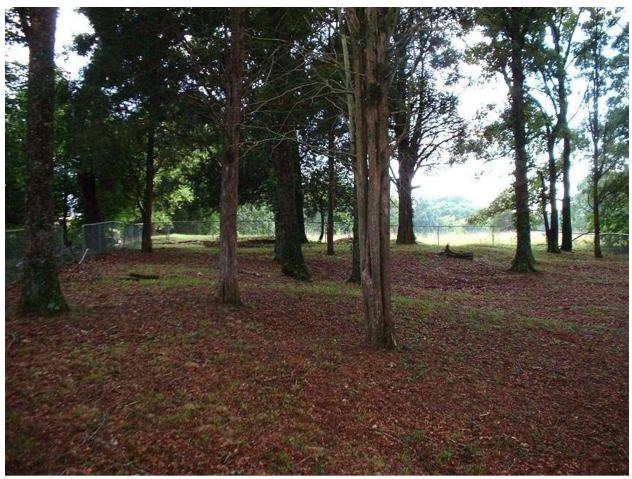

(View from gate at SE corner into shaded cemetery)

Smith Slave Cemetery (72-1), Redstone Arsenal, Madison County, Alabama, July 2002. (View over fence into cemetery from SE corner at gate)

This shaded, quiet cemetery immediately appears as very old when visited in person. It is a couple of hundred yards north of the Smith Cemetery (72-2), which is firmly believed to be the burial place of Hughy Smith, the original landowner of the area. Considering the old plantation practice of putting the owner's cemetery within about 150 - 300 yards of the plantation main house, and then placing the supporting slave village and cemetery within about another 300 - 500 yards, the arrangement here certainly supports that this is the Smith Plantation slave cemetery. There are no grave markers at all to be found here, which further supports the conclusion that this is a slave cemetery.