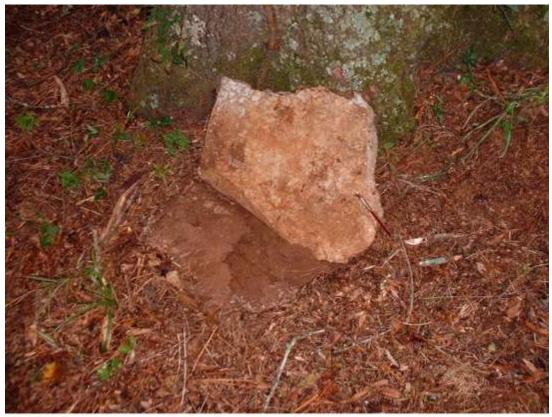

Smith Slave Cemetery (72-1), Redstone Arsenal, Madison County, Alabama, July 2002. (View to southwest from NE end)

At the base of the oak tree to the right can be seen one of the few fieldstones found in this cemetery. The photos below enlarge on views of that fieldstone, which carries no inscribed information.

Smith Slave Cemetery (72-1), Redstone Arsenal, Madison County, Alabama, July 2002. (Top view of one of the few fieldstones found)

Smith Slave Cemetery (72-1), Redstone Arsenal, Madison County, Alabama, July 2002. (Same fieldstone as above, flipped up to reveal other side)