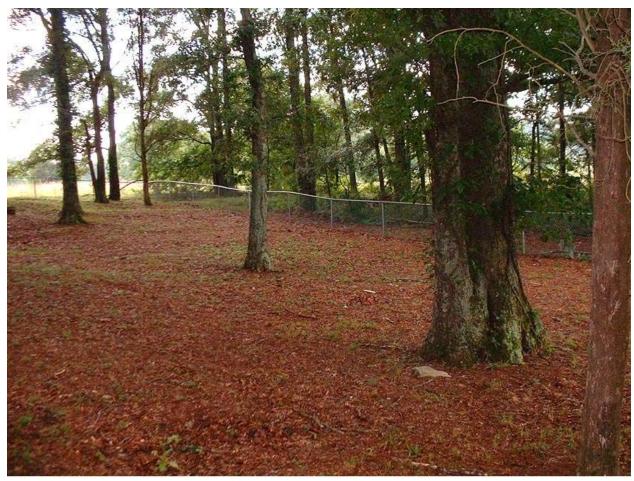

Smith Slave Cemetery (72-1), Redstone Arsenal, Madison County, Alabama, July 2002. (View to southwest from NE end)

At the base of the oak tree to the right can be seen one of the few fieldstones found in this cemetery. The photos below enlarge on views of that fieldstone, which carries no inscribed information.