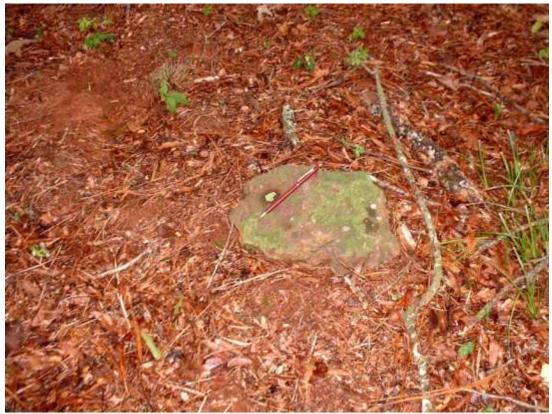

Smith Slave Cemetery (72-1), Redstone Arsenal, Madison County, Alabama, July 2002. (View to southwest from NE end)

At the base of the oak tree to the right can be seen one of the few fieldstones found in this cemetery. The photos below enlarge on views of that fieldstone, which carries no inscribed information.

Smith Slave Cemetery (72-1), Redstone Arsenal, Madison County, Alabama, July 2002. (Top view of one of the few fieldstones found)

Smith Slave Cemetery (72-1), Redstone Arsenal, Madison County, Alabama, July 2002. (Same fieldstone as above, flipped up to reveal other side)