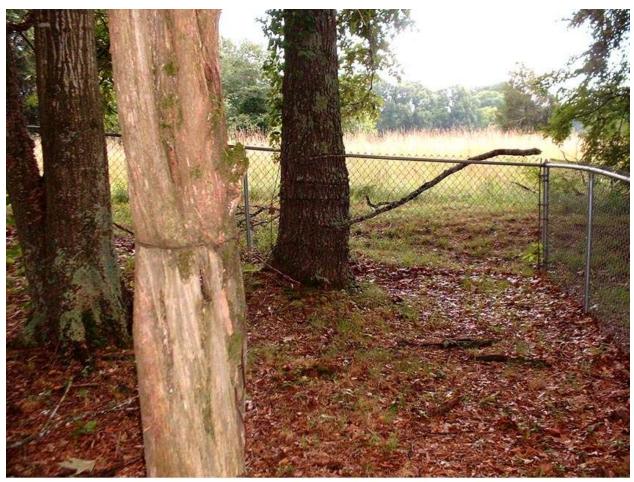

Smith Slave Cemetery (72-1), Redstone Arsenal, Madison County, Alabama, July 2002. (Evidence of old fence in several tree trunks of SW corner)

There was apparently an old fence in the southwest portion of the cemetery, as indicated by remnants of barbed wire embedded in several tree trunks. However, there was no particular patter perceived regarding the route of the old fence, so it is not known whether it was part of a perimeter fence or perhaps an internally separated family plot.