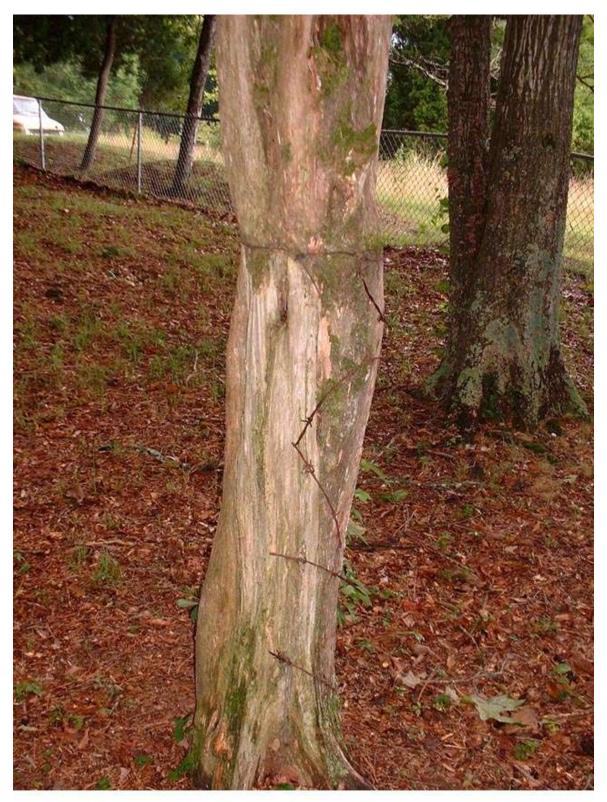

Smith Slave Cemetery (72-1), Redstone Arsenal, Madison County, Alabama, July 2002. (Evidence of old fence in several tree trunks of SW corner)

There was apparently an old fence in the southwest portion of the cemetery, as indicated by remnants of barbed wire embedded in several tree trunks. However, there was no particular patter perceived regarding the route of the old fence, so it is not known whether it was part of a perimeter fence or perhaps an internally separated family plot.

Smith Slave Cemetery (72-1), Redstone Arsenal, Madison County, Alabama, July 2002. (Close view of barbed wire in a cedar tree trunk)

Smith Slave Cemetery (72-1), Redstone Arsenal, Madison County, Alabama, July 2002. (View to south along east fence from north end)