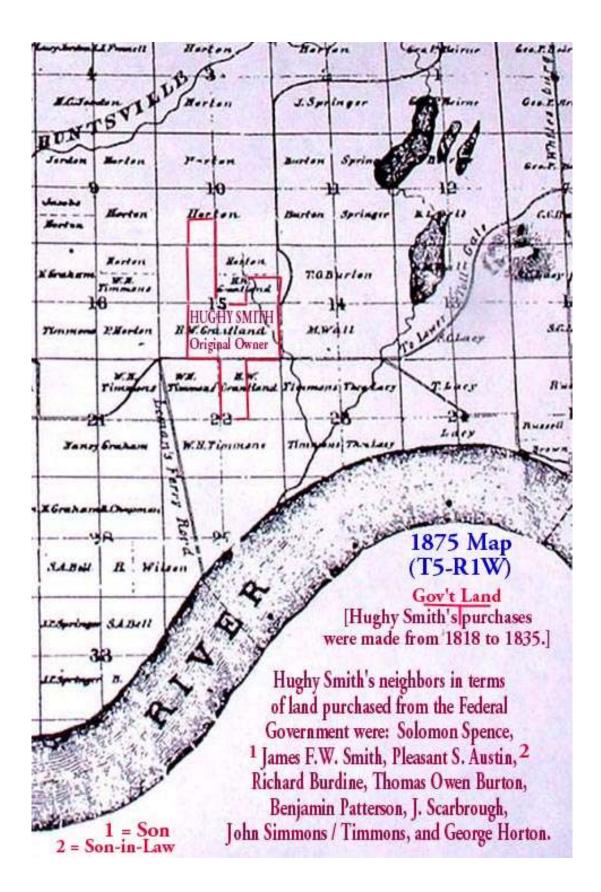

With no inscribed tombstones to provide names of those buried here, land records provide the only avenue of further investigation, beyond the oral history reports (if any, for this cemetery) that may have been collected by Beverly Curry. The original land record summary for this area is shown below, as published by Margaret Matthews Cowart in her book **OLD LAND RECORDS OF MADISON COUNTY, ALABAMA**. Of course, the lines of interest deal with the location of this cemetery, in the northwest corner of the **Southeast Quarter of Section 15**, Township 15, Range 1 West.