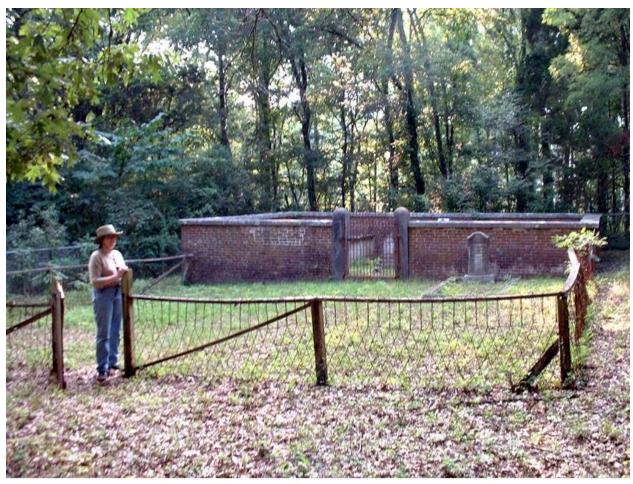

### **Summary Report**

The Timmons Cemetery has perhaps the most unique appearance of any in Madison County, but certainly among those on Redstone Arsenal. It reminds the visitor of a New Orleans style cemetery, with above-ground box tombs surrounded by a large brick wall with an entrance gate. In addition to the walled area, there is an outer burial ground to the east of the gate, with at least one marked grave therein. It is possible that the walled spaces were all taken when the last of the Timmons family was to be buried, so the courtyard area was used for J. H. Timmons. [Detail in the reduced size images of this report can be viewed at 200% if using a computer to review the CD-ROM files; otherwise, a good optical magnifying glass is recommended whenever needed.]

Timmons Cemetery, Redstone Arsenal, Madison Co., AL, July, 2002. (Rene Seigh at gate.)

(Overview of the walled cemetery and its "apron". It is believed that there are probably several unmarked graves within the wire fenced area and further out, to the east, where the photographer was standing for this shot.)