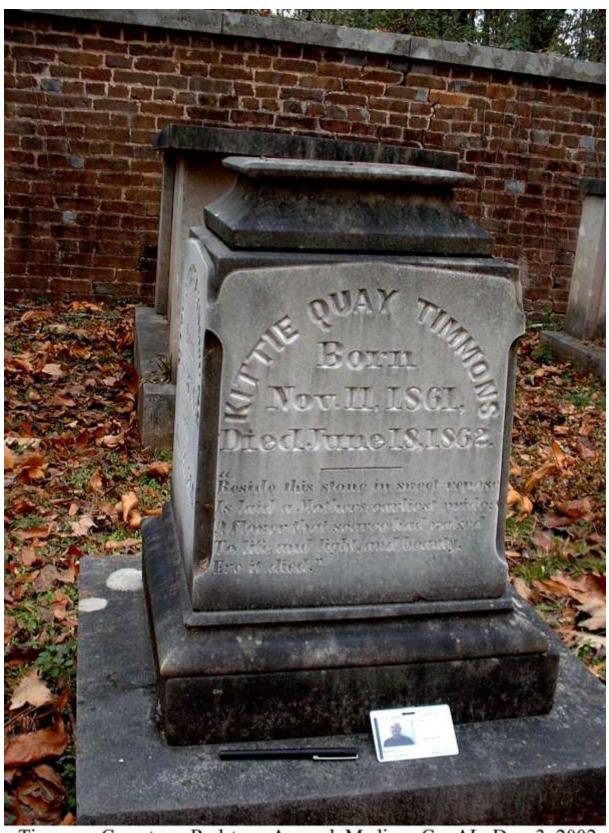

Timmons Cemetery, Redstone Arsenal, Madison Co., AL, July, 2002.

J.H. (John) Timmons (1868-1899) was not the patriarch of the clan in Madison County. He was a son of William H. Timmons (1839-1906), who in turn was a son of John Timmons (1790-1845). It was this early John Timmons who first came to Madison County and purchased the family lands that eventually became part of Redstone Arsenal. The senior John Timmons' grave is in the southwest corner of the walled cemetery area.

Timmons Cemetery, Redstone Arsenal, Madison Co. AL, Dec. 3, 2002

Timmons Cemetery, Redstone Arsenal, Madison Co. AL, Dec. 3, 2002

Since John Timmons died in 1845, he is not listed in the 1850 census, which was the first in the United States to list every member's name in each household and to record the place of birth. In fact, John and his wife, Catherine ("Kittie") Quay Finch Timmons (1808 – 1840) plus 4 of their children had passed on by the time of the 1850 census, leaving their son William H. Timmons as a young orphan. William was "taken in" for a time by the nearby Hardie and Simpson families, but later his maternal "old maid" aunt Margaret L. Finch came to run the Timmons household until he reached adulthood. Even after that, she stayed on as a part of William's family until her death in 1899, as reflected in the 1880 census record below.