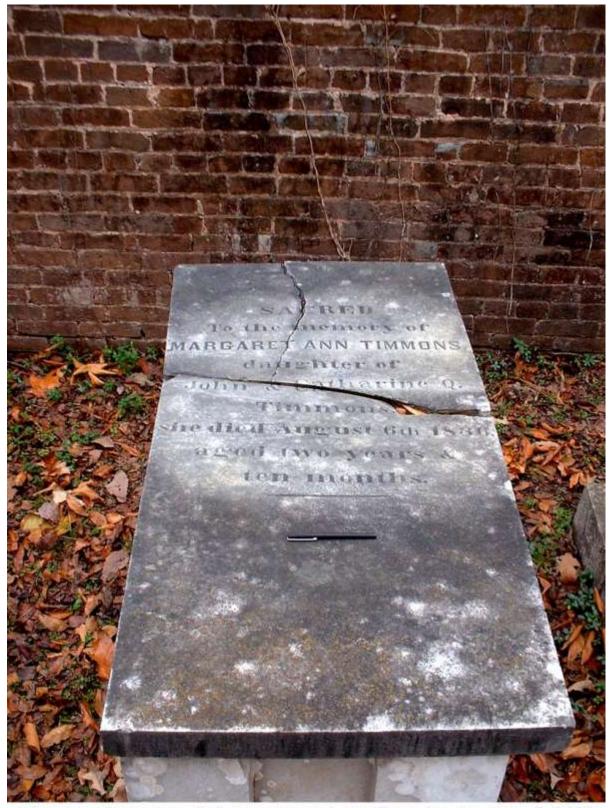

amily members not already depicted in this report.



Timmons Cemetery, Redstone Arsenal, Madison Co. AL, Dec. 3, 2002



Timmons Cemetery, Redstone Arsenal, Madison Co. AL, Dec. 3, 2002



Timmons Cemetery, Redstone Arsenal, Madison Co. AL, Dec. 3, 2002



Timmons Cemetery, Redstone Arsenal, Madison Co. AL, Dec. 3, 2002



Timmons Cemetery, Redstone Arsenal, Madison Co. AL, Dec. 3, 2002



Timmons Cemetery, Redstone Arsenal, Madison Co. AL, Dec. 3, 2002



Timmons Cemetery, Redstone Arsenal, Madison Co. AL, Dec. 3, 2002



Timmons Cemetery, Redstone Arsenal, Madison Co. AL, Dec. 3, 2002



Timmons Cemetery, Redstone Arsenal, Madison Co. AL, Dec. 3, 2002



Timmons Cemetery, Redstone Arsenal, Madison Co. AL, Dec. 3, 2002



Timmons Cemetery, Redstone Arsenal, Madison Co. AL, Dec. 3, 2002



Timmons Cemetery, Redstone Arsenal, Madison Co. AL, Dec. 3, 2002



Timmons Cemetery, Redstone Arsenal, Madison Co. AL, Dec. 3, 2002



Timmons Cemetery, Redstone Arsenal, Madison Co. AL, Dec. 3, 2002



Timmons Cemetery, Redstone Arsenal, Madison Co., AL, July, 2002. (Rene Seigh in possible grave depression outside west wall.)

As a final item, it is interesting to note that a Finch descendant reported that oral tradition has held that the Timmons family "had a lot of trouble with tuberculosis". That could easily explain why so many of the children of John Timmons and Catharine Quay Finch died young, before modern medicines could have saved their lives from the disease. The story as communicated indicates that the walled cemetery was perhaps used for a time in the 1960s or 1970s for occ