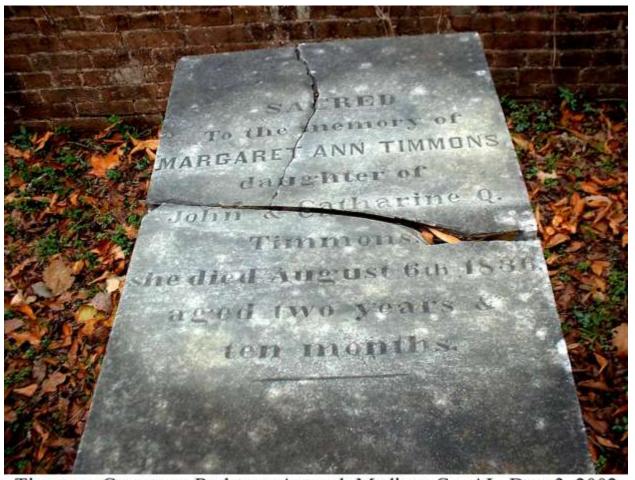

Timmons Cemetery, Redstone Arsenal, Madison Co., AL, July, 2002.

J.H. (John) Timmons (1868-1899) was not the patriarch of the clan in Madison County. He was a son of William H. Timmons (1839-1906), who in turn was a son of John Timmons (1790-1845). It was this early John Timmons who first came to Madison County and purchased the family lands that eventually became part of Redstone Arsenal. The senior John Timmons' grave is in the southwest corner of the walled cemetery area.

Timmons Cemetery, Redstone Arsenal, Madison Co. AL, Dec. 3, 2002

Timmons Cemetery, Redstone Arsenal, Madison Co. AL, Dec. 3, 2002

Since John Timmons died in 1845, he is not listed in the 1850 census, which was the first in the United States to list every member's name in each household and to record the place of birth. In fact, John and his wife, Catherine ("Kittie") Quay Finch Timmons (1808 – 1840) plus 4 of their children had passed on by the time of the 1850 census, leaving their son William H. Timmons as a young orphan. William was "taken in" for a time by the nearby Hardie and Simpson families, but later his maternal "old maid" aunt Margaret L. Finch came to run the Timmons household until he reached adulthood. Even after that, she stayed on as a part of William's family until her death in 1899, as reflected in the 1880 census record below.