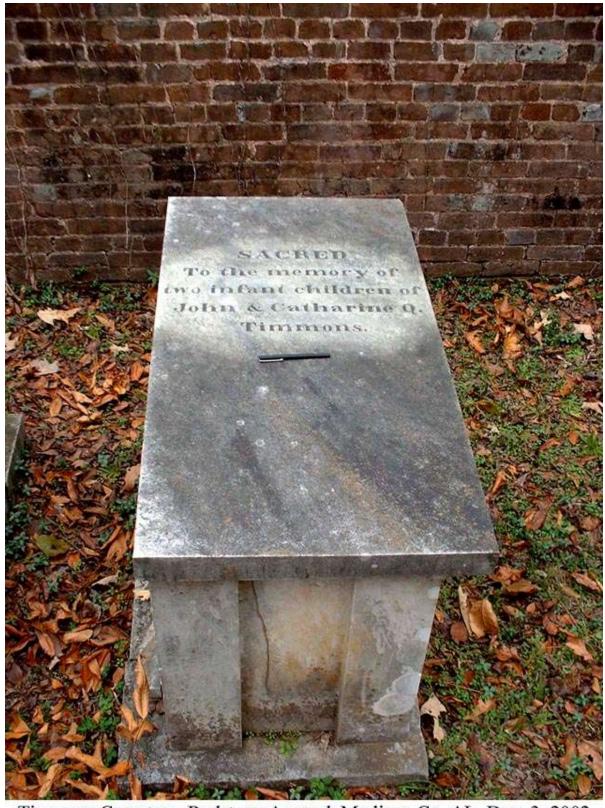

Timmons Cemetery, Redstone Arsenal, Madison Co. AL, Dec. 3, 2002

Timmons Cemetery, Redstone Arsenal, Madison Co. AL, Dec. 3, 2002

Since John Timmons died in 1845, he is not listed in the 1850 census, which was the first in the United States to list every member's name in each household and to record the place of birth. In fact, John and his wife, Catherine ("Kittie") Quay Finch Timmons (1808 – 1840) plus 4 of their children had passed on by the time of the 1850 census, leaving their son William H. Timmons as a young orphan. William was "taken in" for a time by the nearby Hardie and Simpson families, but later his maternal "old maid" aunt Margaret L. Finch came to run the Timmons household until he reached adulthood. Even after that, she stayed on as a part of William's family until her death in 1899, as reflected in the 1880 census record below.