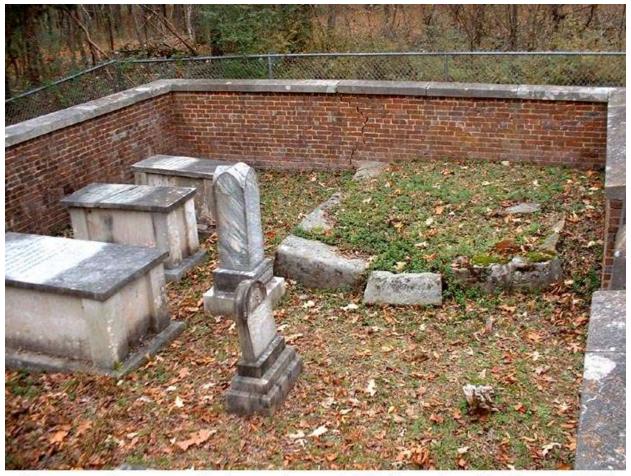

Timmons Cemetery, Redstone Arsenal, Madison Co. AL, Dec. 3, 2002

(View from atop the south wall, looking to the northwest)

Timmons Cemetery, Redstone Arsenal, Madison Co., AL, July, 2002. (Grave outside east wall.)

Timmons Cemetery, Redstone Arsenal, Madison Co., AL, July, 2002.

J.H. (John) Timmons (1868-1899) was not the patriarch of the clan in Madison County. He was a son of William H. Timmons (1839-1906), who in turn was a son of John Timmons (1790-1845). It was this early John Timmons who first came to Madison County and purchased the family lands that eventually became part of Redstone Arsenal. The senior John Timmons' grave is in the southwest corner of the walled cemetery area.