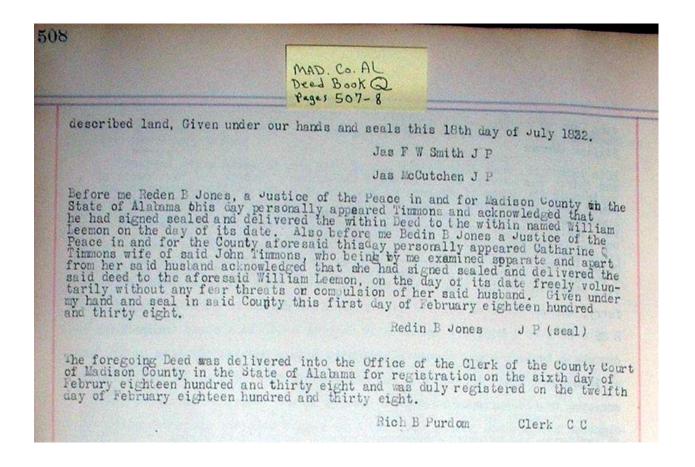

Timmons Cemetery, Redstone Arsenal, Madison Co., AL, July, 2002.

J.H. (John) Timmons (1868-1899) was not the patriarch of the clan in Madison County. He was a son of William H. Timmons (1839-1906), who in turn was a son of John Timmons (1790-1845). It was this early John Timmons who first came to Madison County and purchased the family lands that eventually became part of Redstone Arsenal. The senior John Timmons' grave is in the southwest corner of the walled cemetery area.

Timmons Cemetery, Redstone Arsenal, Madison Co. AL, Dec. 3, 2002

Timmons Cemetery, Redstone Arsenal, Madison Co. AL, Dec. 3, 2002

Since John Timmons died in 1845, he is not listed in the 1850 census, which was the first in the United States to list every member's name in each household and to record the place of birth. In fact, John and his wife, Catherine ("Kittie") Quay Finch Timmons (1808 – 1840) plus 4 of their children had passed on by the time of the 1850 census, leaving their son William H. Timmons as a young orphan. William was "taken in" for a time by the nearby Hardie and Simpson families, but later his maternal "old maid" aunt Margaret L. Finch came to run the Timmons household until he reached adulthood. Even after that, she stayed on as a part of William's family until her death in 1899, as reflected in the 1880 census record below.