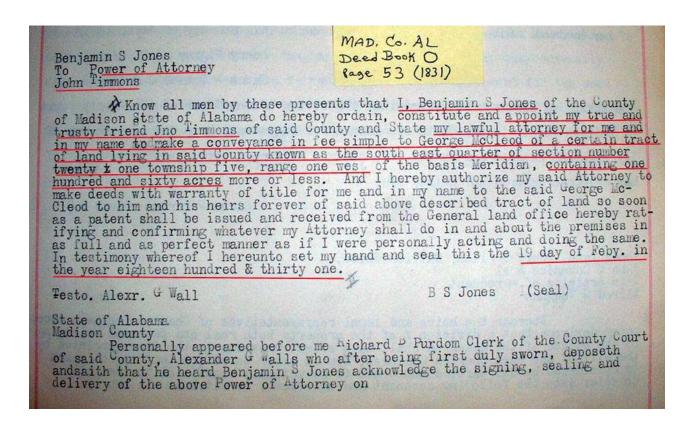

Timmons Cemetery, Redstone Arsenal, Madison Co., AL, July, 2002.

J.H. (John) Timmons (1868-1899) was not the patriarch of the clan in Madison County. He was a son of William H. Timmons (1839-1906), who in turn was a son of John Timmons (1790-1845). It was this early John Timmons who first came to Madison County and purchased the family lands that eventually became part of Redstone Arsenal. The senior John Timmons' grave is in the southwest corner of the walled cemetery area.