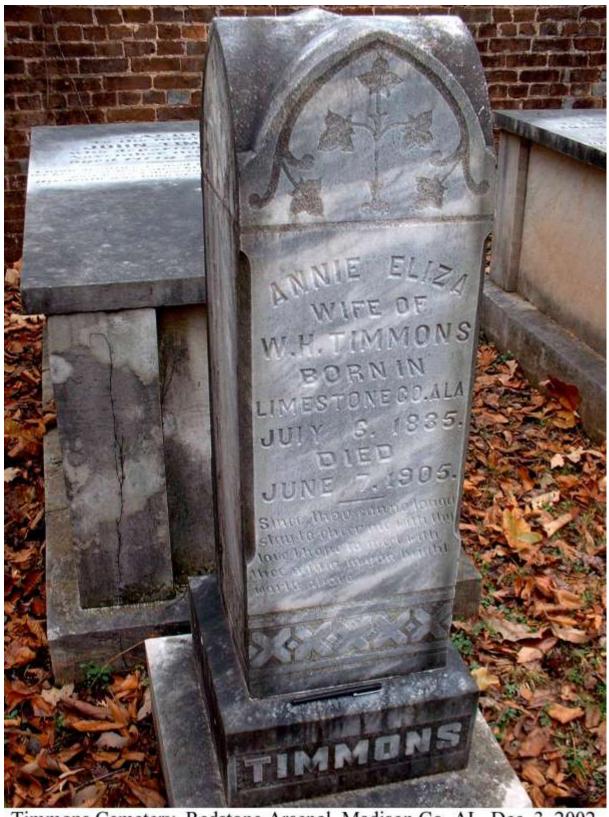

Timmons Cemetery, Redstone Arsenal, Madison Co., AL, July, 2002.

J.H. (John) Timmons (1868-1899) was not the patriarch of the clan in Madison County. He was a son of William H. Timmons (1839-1906), who in turn was a son of John Timmons (1790-1845). It was this early John Timmons who first came to Madison County and purchased the family lands that eventually became part of Redstone Arsenal. The senior John Timmons' grave is in the southwest corner of the walled cemetery area.

Census Place:Township 5, Madison, Alabama

Source: FHL Film 1254021 National Archives Film T9-0021 Page 139D

|                    | RelationSex | Marr | Race | Age | Birthplace |
|--------------------|-------------|------|------|-----|------------|
| William H. TIMMONS | Self M      | M    | W    | 41  | AL         |
| Annie TIMMONS      | Wife F      | M    | W    | 43  | AL         |
| John TIMMONS       | Son M       | S    | W    | 12  | AL         |
| Sophie TIMMONS     | Dau F       | S    | W    | 9   | AL         |
| Margaret FINCH     | Aunt F      | W    | W    | 85  | SC         |
| Edwin FINCH        | Nephew M    | S    | W    | 17  | AL         |
| Elvira LYNCH       | Other F     | W    | B    | 30  | AL         |
| George LYNCH       | Other M     | S    | B    | 11  | AL         |
| Lucy LYNCH         | Other F     | S    | B    | 5M  | AL         |
| Lella LYNCH        | Other F     | S    | B    | 13  | AL         |