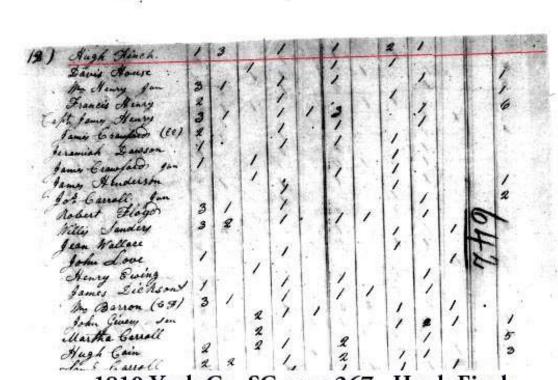

W

58

24

21

NC

AL

AL

William H. Timmons was not found in any household in the 1850 census of Alabama. However, by 1860 he was shown in a household of Madison County with his aunt Margaret listed as head of the household. The ages shown in 1880 and 1860 for Margaret are discrepant, which is not at all unusual in census records. The 1860 record indicates that she was born in South Carolina in 1815 or 1811, depending upon the interpretation of the age shown as either 45 or 48. The 1880 census shows that she was born in South Carolina in 1795. She was not found at all in the 1870 census.