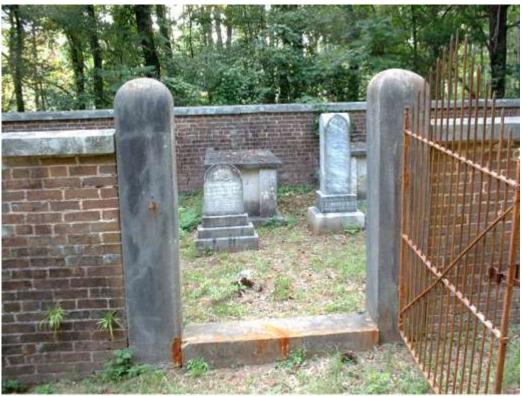

### **Summary Report**

The Timmons Cemetery has perhaps the most unique appearance of any in Madison County, but certainly among those on Redstone Arsenal. It reminds the visitor of a New Orleans style cemetery, with above-ground box tombs surrounded by a large brick wall with an entrance gate. In addition to the walled area, there is an outer burial ground to the east of the gate, with at least one marked grave therein. It is possible that the walled spaces were all taken when the last of the Timmons family was to be buried, so the courtyard area was used for J. H. Timmons. [Detail in the reduced size images of this report can be viewed at 200% if using a computer to review the CD-ROM files; otherwise, a good optical magnifying glass is recommended whenever needed.]

Timmons Cemetery, Redstone Arsenal, Madison Co., AL, July, 2002. (Rene Seigh at gate.)

(Overview of the walled cemetery and its "apron". It is believed that there are probably several unmarked graves within the wire fenced area and further out, to the east, where the photographer was standing for this shot.)