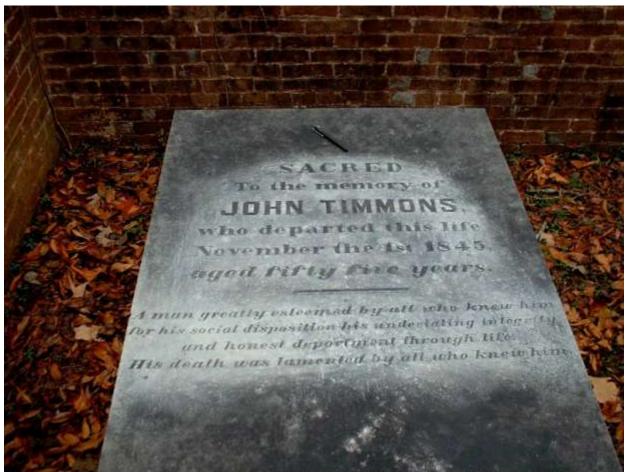

Timmons Cemetery, Redstone Arsenal, Madison Co., AL, July, 2002.

J.H. (John) Timmons (1868-1899) was not the patriarch of the clan in Madison County. He was a son of William H. Timmons (1839-1906), who in turn was a son of John Timmons (1790-1845). It was this early John Timmons who first came to Madison County and purchased the family lands that eventually became part of Redstone Arsenal. The senior John Timmons' grave is in the southwest corner of the walled cemetery area.