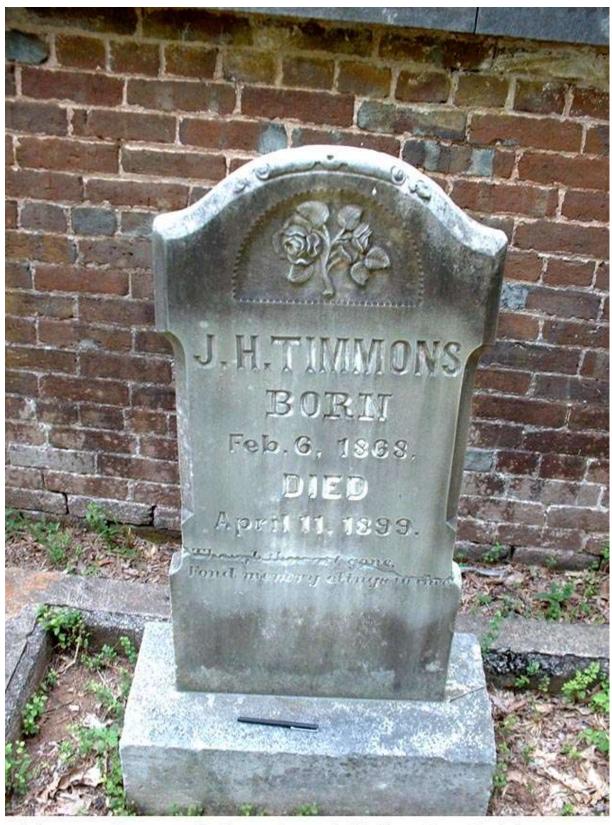

Timmons Cemetery, Redstone Arsenal, Madison Co., AL, July, 2002.

J.H. (John) Timmons (1868-1899) was not the patriarch of the clan in Madison County. He was a son of William H. Timmons (1839-1906), who in turn was a son of John Timmons (1790-1845). It was this early John Timmons who first came to Madison County and purchased the family lands that eventually became part of Redstone Arsenal. The senior John Timmons' grave is in the southwest corner of the walled cemetery area.