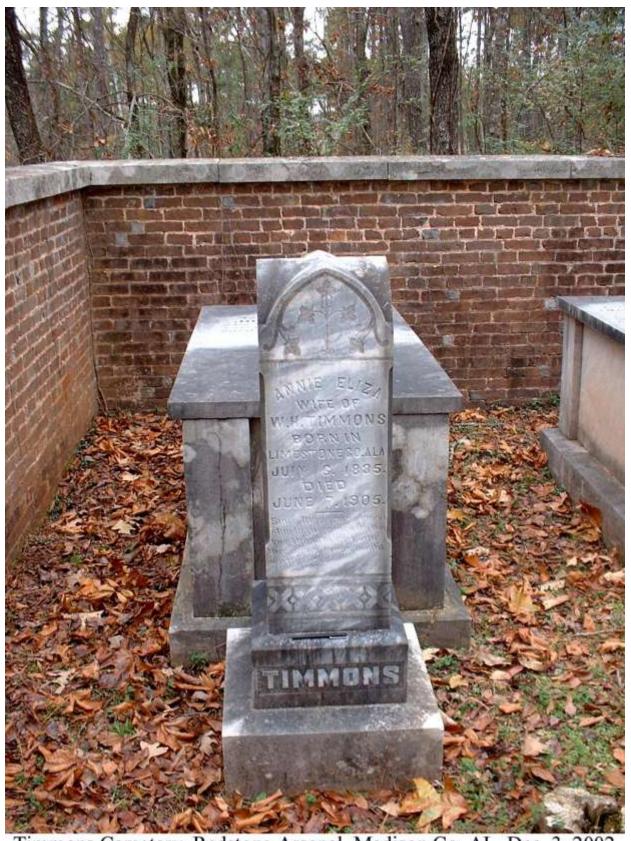

Timmons Cemetery, Redstone Arsenal, Madison Co., AL, July, 2002.

J.H. (John) Timmons (1868-1899) was not the patriarch of the clan in Madison County. He was a son of William H. Timmons (1839-1906), who in turn was a son of John Timmons (1790-1845). It was this early John Timmons who first came to Madison County and purchased the family lands that eventually became part of Redstone Arsenal. The senior John Timmons' grave is in the southwest corner of the walled cemetery area.

Census Place:Township 5, Madison, Alabama

Source: FHL Film 1254021 National Archives Film T9-0021 Page 139D

|                    | RelationSex | Marr | Race | Age | Birthplace |
|--------------------|-------------|------|------|-----|------------|
| William H. TIMMONS | Self M      | M    | W    | 41  | AL         |
| Annie TIMMONS      | Wife F      | M    | W    | 43  | AL         |
| John TIMMONS       | Son M       | S    | W    | 12  | AL         |
| Sophie TIMMONS     | Dau F       | S    | W    | 9   | AL         |
| Margaret FINCH     | Aunt F      | W    | W    | 85  | SC         |
| Edwin FINCH        | Nephew M    | S    | W    | 17  | AL         |
| Elvira LYNCH       | Other F     | W    | B    | 30  | AL         |
| George LYNCH       | Other M     | S    | B    | 11  | AL         |
| Lucy LYNCH         | Other F     | S    | B    | 5M  | AL         |
| Lella LYNCH        | Other F     | S    | B    | 13  | AL         |