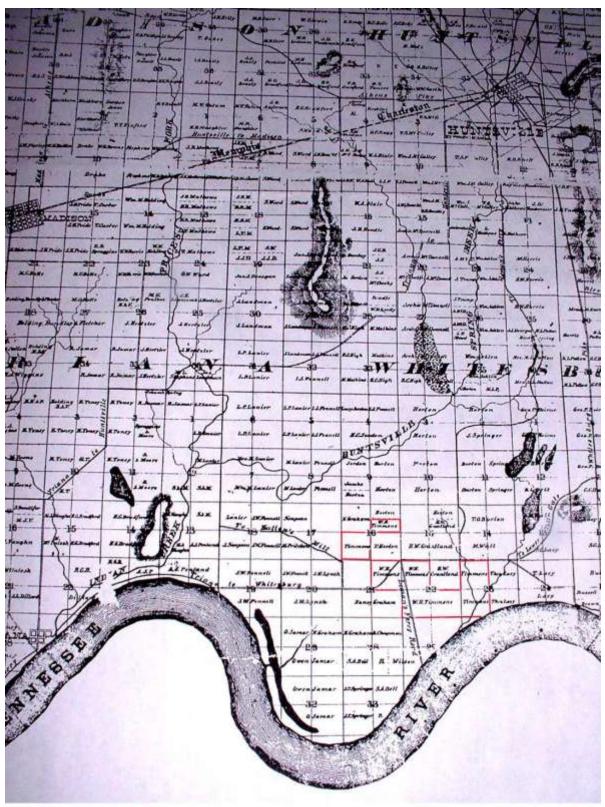

Timmons Cemetery, Redstone Arsenal, Madison Co., AL, July, 2002.

J.H. (John) Timmons (1868-1899) was not the patriarch of the clan in Madison County. He was a son of William H. Timmons (1839-1906), who in turn was a son of John Timmons (1790-1845). It was this early John Timmons who first came to Madison County and purchased the family lands that eventually became part of Redstone Arsenal. The senior John Timmons' grave is in the southwest corner of the walled cemetery area.