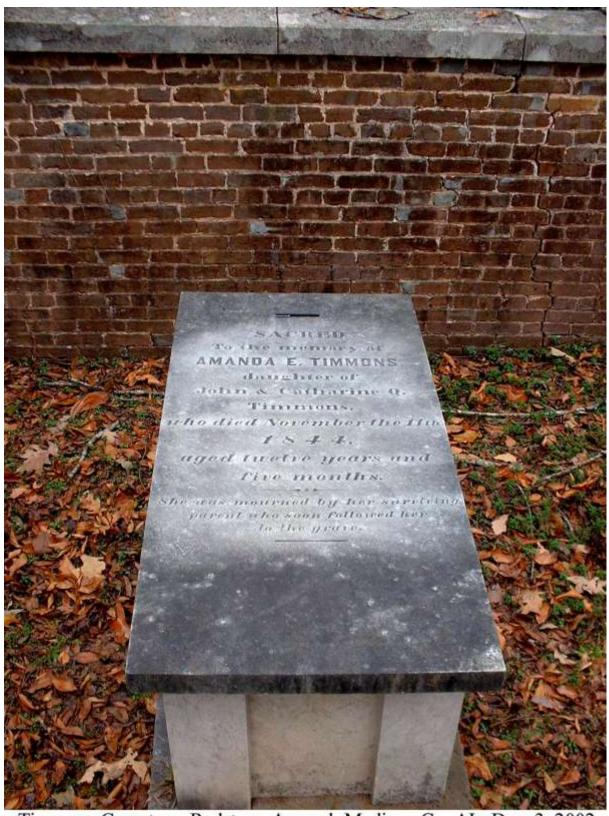

Timmons Cemetery, Redstone Arsenal, Madison Co., AL, July, 2002.

J.H. (John) Timmons (1868-1899) was not the patriarch of the clan in Madison County. He was a son of William H. Timmons (1839-1906), who in turn was a son of John Timmons (1790-1845). It was this early John Timmons who first came to Madison County and purchased the family lands that eventually became part of Redstone Arsenal. The senior John Timmons' grave is in the southwest corner of the walled cemetery area.

Timmons Cemetery, Redstone Arsenal, Madison Co. AL, Dec. 3, 2002

Timmons Cemetery, Redstone Arsenal, Madison Co. AL, Dec. 3, 2002

Since John Timmons died in 1845, he is not listed in the 1850 census, which was the first in the United States to list every member's name in each household and to record the place of birth. In fact, John and his wife, Catherine ("Kittie") Quay Finch Timmons (1808 – 1840) plus 4 of their children had passed on by the time of the 1850 census, leaving their son William H. Timmons as a young orphan. William was "taken in" for a time by the nearby Hardie and Simpson families, but later his maternal "old maid" aunt Margaret L. Finch came to run the Timmons household until he reached adulthood. Even after that, she stayed on as a part of William's family until her death in 1899, as reflected in the 1880 census record below.