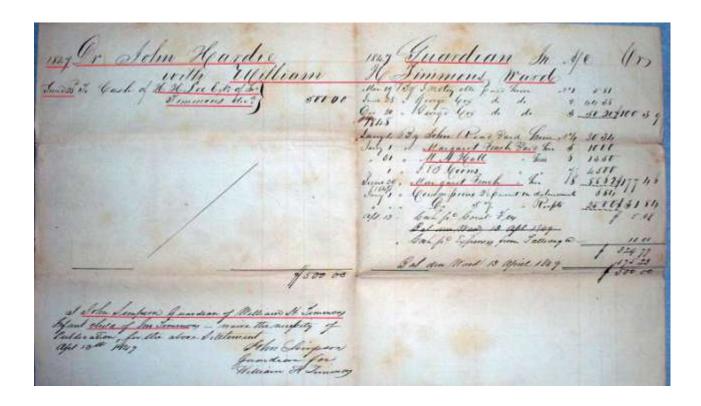

Timmons Cemetery, Redstone Arsenal, Madison Co. AL, Dec. 3, 2002

Timmons Cemetery, Redstone Arsenal, Madison Co. AL, Dec. 3, 2002

Since John Timmons died in 1845, he is not listed in the 1850 census, which was the first in the United States to list every member's name in each household and to record the place of birth. In fact, John and his wife, Catherine ("Kittie") Quay Finch Timmons (1808 – 1840) plus 4 of their children had passed on by the time of the 1850 census, leaving their son William H. Timmons as a young orphan. William was "taken in" for a time by the nearby Hardie and Simpson families, but later his maternal "old maid" aunt Margaret L. Finch came to run the Timmons household until he reached adulthood. Even after that, she stayed on as a part of William's family until her death in 1899, as reflected in the 1880 census record below.