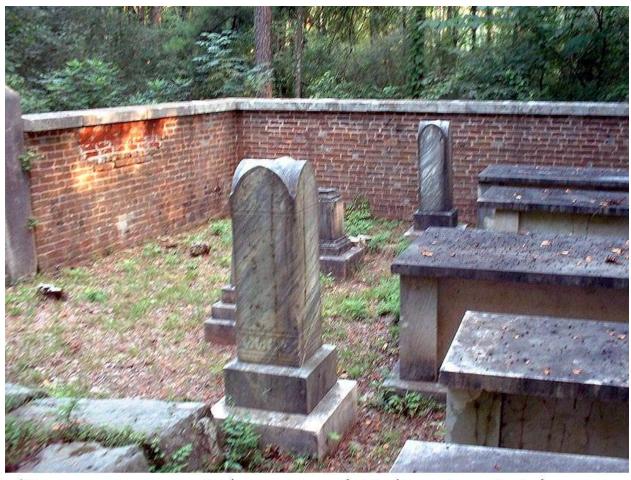

Timmons Cemetery, Redstone Arsenal, Madison Co., AL, July, 2002.

Timmons Cemetery, Redstone Arsenal, Madison Co., AL, July, 2002.

(View inside the walled enclosure, looking to the southeast from near the north wall)

Timmons Cemetery, Redstone Arsenal, Madison Co. AL, Dec. 3, 2002

(View from atop the south wall, looking to the northwest)

Timmons Cemetery, Redstone Arsenal, Madison Co., AL, July, 2002. (Grave outside east wall.)