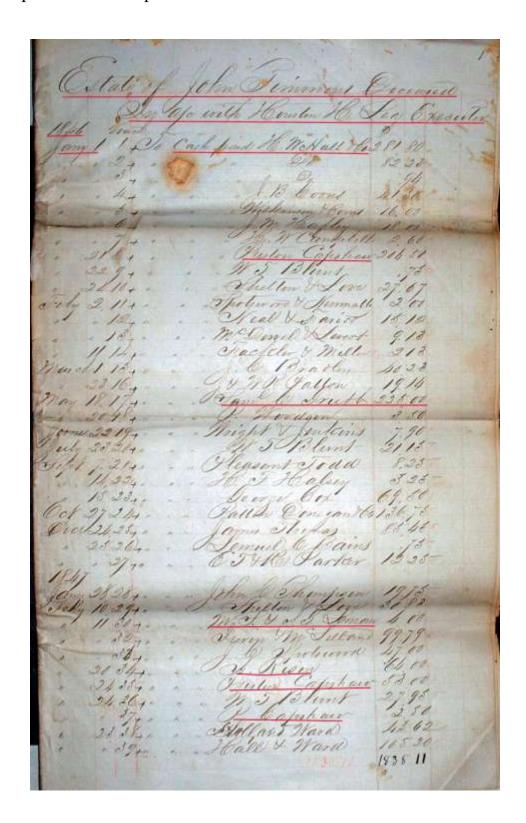

## TIMMONS CEMETERY, 89-1

### **Summary Report**

The Timmons Cemetery has perhaps the most unique appearance of any in Madison County, but certainly among those on Redstone Arsenal. It reminds the visitor of a New Orleans style cemetery, with above-ground box tombs surrounded by a large brick wall with an entrance gate. In addition to the walled area, there is an outer burial ground to the east of the gate, with at least one marked grave therein. It is possible that the walled spaces were all taken when the last of the Timmons family was to be buried, so the courtyard area was used for J. H. Timmons. [Detail in the reduced size images of this report can be viewed at 200% if using a computer to review the CD-ROM files; otherwise, a good optical magnifying glass is recommended whenever needed.]