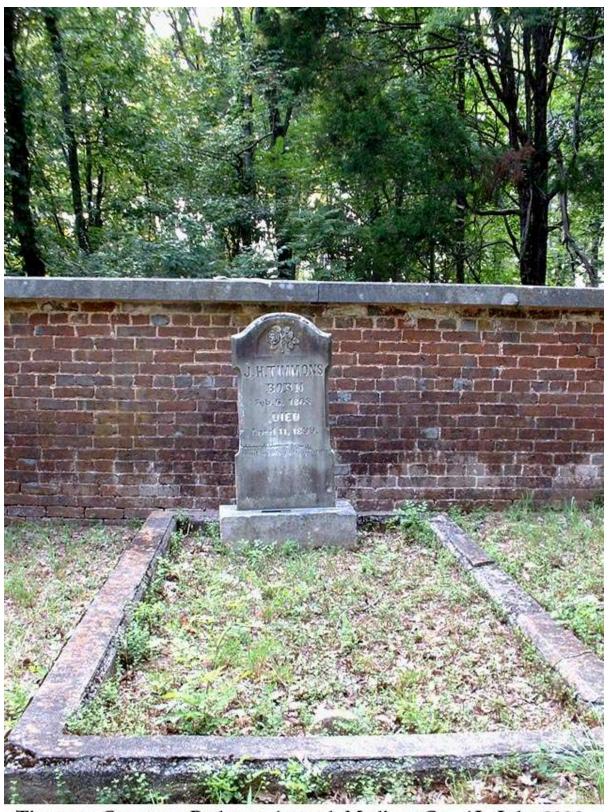

### **Summary Report**

The Timmons Cemetery has perhaps the most unique appearance of any in Madison County, but certainly among those on Redstone Arsenal. It reminds the visitor of a New Orleans style cemetery, with above-ground box tombs surrounded by a large brick wall with an entrance gate. In addition to the walled area, there is an outer burial ground to the east of the gate, with at least one marked grave therein. It is possible that the walled spaces were all taken when the last of the Timmons family was to be buried, so the courtyard area was used for J. H. Timmons. [Detail in the reduced size images of this report can be viewed at 200% if using a computer to review the CD-ROM files; otherwise, a good optical magnifying glass is recommended whenever needed.]

Timmons Cemetery, Redstone Arsenal, Madison Co., AL, July, 2002.

J.H. (John) Timmons (1868-1899) was not the patriarch of the clan in Madison County. He was a son of William H. Timmons (1839-1906), who in turn was a son of John Timmons (1790-1845). It was this early John Timmons who first came to Madison County and purchased the family lands that eventually became part of Redstone Arsenal. The senior John Timmons' grave is in the southwest corner of the walled cemetery area.