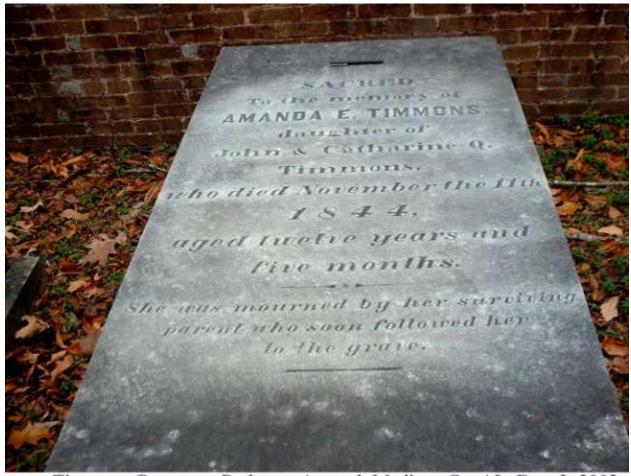

Timmons Cemetery, Redstone Arsenal, Madison Co., AL, July, 2002.

J.H. (John) Timmons (1868-1899) was not the patriarch of the clan in Madison County. He was a son of William H. Timmons (1839-1906), who in turn was a son of John Timmons (1790-1845). It was this early John Timmons who first came to Madison County and purchased the family lands that eventually became part of Redstone Arsenal. The senior John Timmons' grave is in the southwest corner of the walled cemetery area.

Timmons Cemetery, Redstone Arsenal, Madison Co. AL, Dec. 3, 2002

Timmons Cemetery, Redstone Arsenal, Madison Co. AL, Dec. 3, 2002

Since John Timmons died in 1845, he is not listed in the 1850 census, which was the first in the United States to list every member's name in each household and to record the place of birth. In fact, John and his wife, Catherine ("Kittie") Quay Finch Timmons (1808 – 1840) plus 4 of their children had passed on by the time of the 1850 census, leaving their son William H. Timmons as a young orphan. William was "taken in" for a time by the nearby Hardie and Simpson families, but later his maternal "old maid" aunt Margaret L. Finch came to run the Timmons household until he reached adulthood. Even after that, she stayed on as a part of William's family until her death in 1899, as reflected in the 1880 census record below.