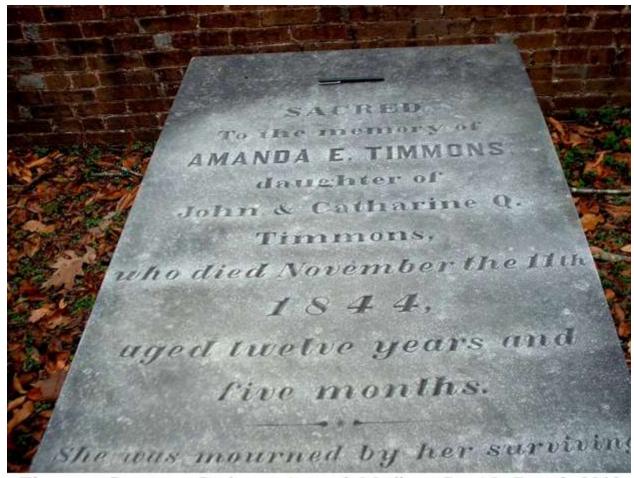

Timmons Cemetery, Redstone Arsenal, Madison Co., AL, July, 2002.

J.H. (John) Timmons (1868-1899) was not the patriarch of the clan in Madison County. He was a son of William H. Timmons (1839-1906), who in turn was a son of John Timmons (1790-1845). It was this early John Timmons who first came to Madison County and purchased the family lands that eventually became part of Redstone Arsenal. The senior John Timmons' grave is in the southwest corner of the walled cemetery area.

Timmons Cemetery, Redstone Arsenal, Madison Co. AL, Dec. 3, 2002

Timmons Cemetery, Redstone Arsenal, Madison Co. AL, Dec. 3, 2002

Since John Timmons died in 1845, he is not listed in the 1850 census, which was the first in the United States to list every member's name in each household and to record the place of birth. In fact, John and his wife, Catherine ("Kittie") Quay Finch Timmons (1808 – 1840) plus 4 of their children had passed on by the time of the 1850 census, leaving their son William H. Timmons as a young orphan. William was "taken in" for a time by the nearby Hardie and Simpson families, but later his maternal "old maid" aunt Margaret L. Finch came to run the Timmons household until he reached adulthood. Even after that, she stayed on as a part of William's family until her death in 1899, as reflected in the 1880 census record below.