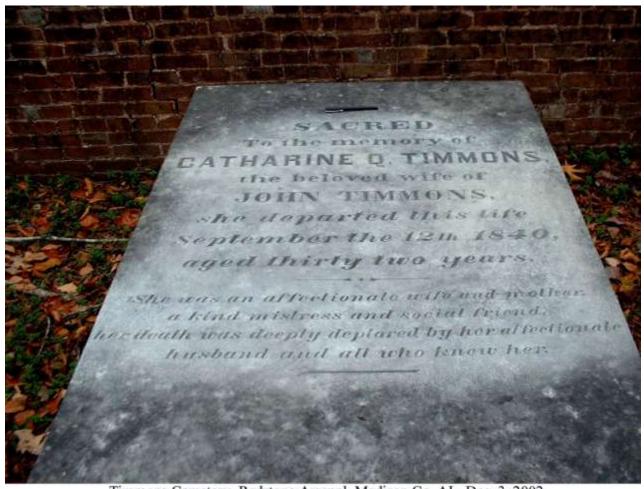

Timmons Cemetery, Redstone Arsenal, Madison Co. AL, Dec. 3, 2002

Timmons Cemetery, Redstone Arsenal, Madison Co. AL, Dec. 3, 2002

Since John Timmons died in 1845, he is not listed in the 1850 census, which was the first in the United States to list every member's name in each household and to record the place of birth. In fact, John and his wife, Catherine ("Kittie") Quay Finch Timmons (1808 – 1840) plus 4 of their children had passed on by the time of the 1850 census, leaving their son William H. Timmons as a young orphan. William was "taken in" for a time by the nearby Hardie and Simpson families, but later his maternal "old maid" aunt Margaret L. Finch came to run the Timmons household until he reached adulthood. Even after that, she stayed on as a part of William's family until her death in 1899, as reflected in the 1880 census record below.