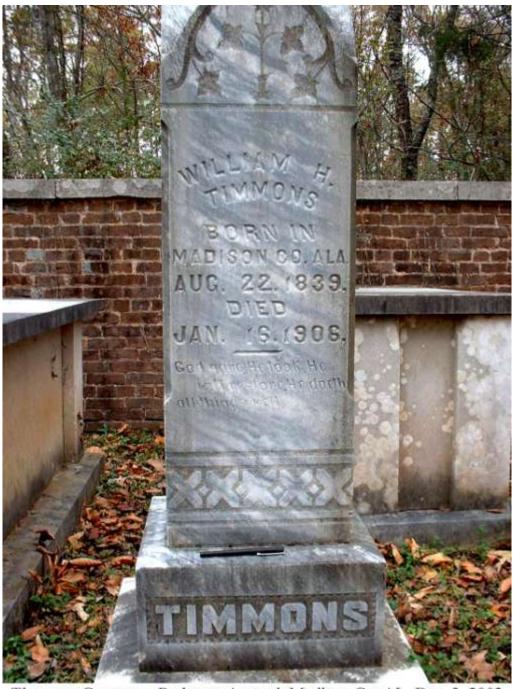

Timmons Cemetery, Redstone Arsenal, Madison Co., AL, July, 2002.

J.H. (John) Timmons (1868-1899) was not the patriarch of the clan in Madison County. He was a son of William H. Timmons (1839-1906), who in turn was a son of John Timmons (1790-1845). It was this early John Timmons who first came to Madison County and purchased the family lands that eventually became part of Redstone Arsenal. The senior John Timmons' grave is in the southwest corner of the walled cemetery area.

Timmons Cemetery, Redstone Arsenal, Madison Co. AL, Dec. 3, 2002

Timmons Cemetery, Redstone Arsenal, Madison Co. AL, Dec. 3, 2002

Since John Timmons died in 1845, he is not listed in the 1850 census, which was the first in the United States to list every member's name in each household and to record the place of birth. In fact, John and his wife, Catherine ("Kittie") Quay Finch Timmons (1808 – 1840) plus 4 of their children had passed on by the time of the 1850 census, leaving their son William H. Timmons as a young orphan. William was "taken in" for a time by the nearby Hardie and Simpson families, but later his maternal "old maid" aunt Margaret L. Finch came to run the Timmons household until he reached adulthood. Even after that, she stayed on as a part of William's family until her death in 1899, as reflected in the 1880 census record below.