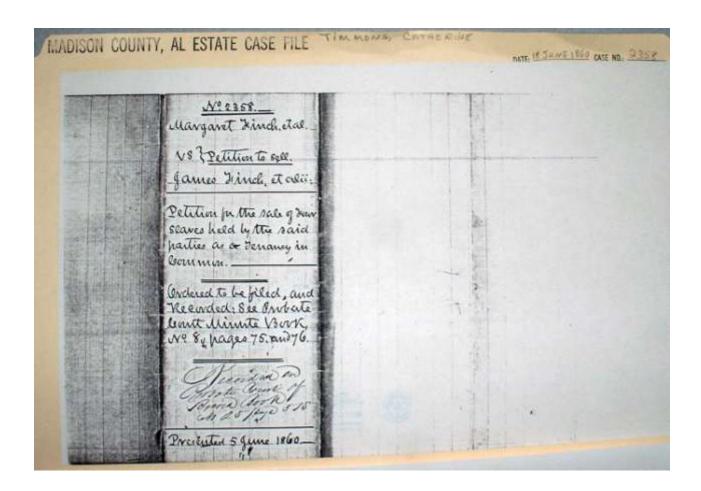

reed to be sold                        |
| In distribution of the proceeds among those entitled thereto.                   |
| Herein fail not, and have you then and there this precept.                      |
| WITNESS, JAMES H. SCRUGGS, Judge of Probate of Madison County, at Office,       |
| in Huntsville, this High _ day of June _ in the year of our Lord                |
| One Thousand Eight Hundred and Fixty and in the Wighty Fourth _                 |
| year of American Independence. ——                                               |
| Josned the Fifth day of June, 1860                                              |
| Teste: James H. Sanggo. Judge D. C.                                             |
|                                                                                 |





Felix B. Herbut adminding the lotte of the Dais for & Haich elis and That The Sind of the purchase as visting of the auturate Din Sem. Sem Tup a Turton Whise now we better & Trimens When deforten This life on the day of 14. wo The grotite Constit Maderine on The apprented Dried to Ho umphing and adomination of the estile of the Sind Times de to Who qualified and arthor es Such Your petition Justine How that life living the wil we Sophie Hinch, Whois our twent am gus of age and anides in The Hole of Timple w The foll wing Children To wit - Wath a Who intermined with Westy 12 Rivien toth of whom are over thing are your y age and hime in The State of Jemipe Dophin, when enterin and with heleand. Ausgin Fill of When on our twenty len 18 JUNE 1840 CASE NO. years of age and Essile in The State