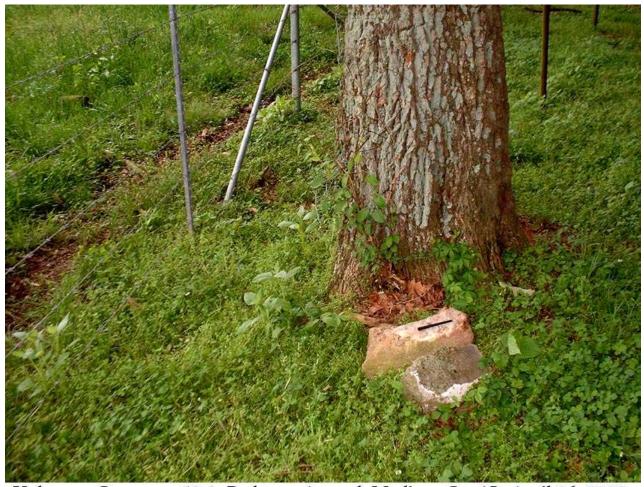

Unknown Cemetery, 52-1, Redstone Arsenal, Madison Co. AL, April 26, 2003 View to northeast from southwest corner

Unknown Cemetery, 52-1, Redstone Arsenal, Madison Co. AL, April 26, 2003 Fieldstone along north central edge of cemetery

There was an obvious grave depression near this fieldstone, but there were otherwise very few grave depressions found in the cemetery at the time visited. If visited during February or early March, more depressions may be visible, as the overgrowing vegetation would be killed and matted by cold weather at such a time.