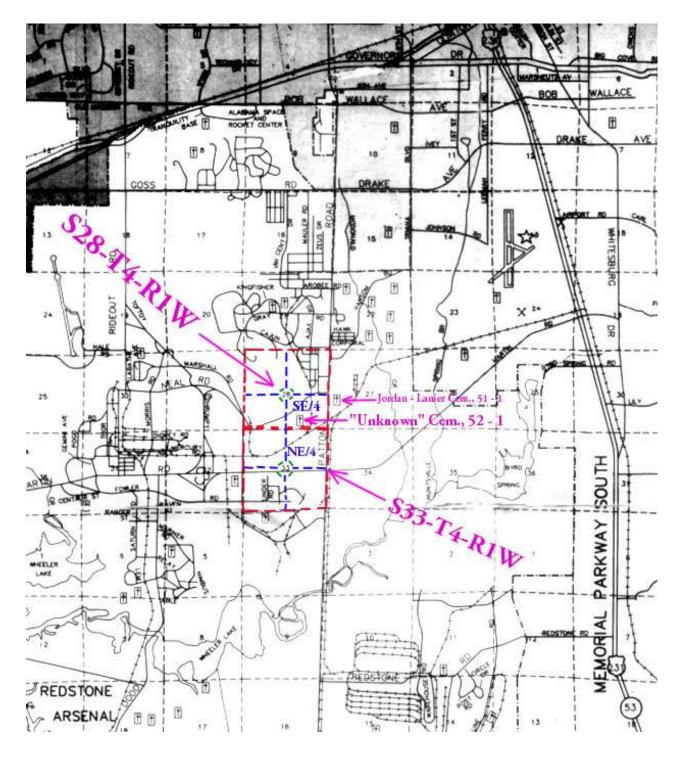

This cemetery is located in the Southeast Quarter of Section 28, Township 4, Range 1 West. It is less than half a mile southwest of the Jordan – Lanier Cemetery (51-1). As historical land record research reveals, it is located between the old sites of a school (Chapman School?) and a "Negro Cumberland Presbyterian Church", thought to have been the Poplar Hill Colored Cumberland Presbyterian Church, dating from 1874.

The 1998 Southern Engineering map excerpt below shows the more precise location of the Unknown Cemetery, 52-1. The map excerpt has been outlined to show Sections 28 and 33 of Township 4, Range 1 West, for subsequent land record study.

(1998 Southern Engineering Map excerpt, Madison County, AL)

The "Old Land Records" page below shows that Thomas Freeman, the first official surveyor of government land here, bought the cemetery land in 1809.