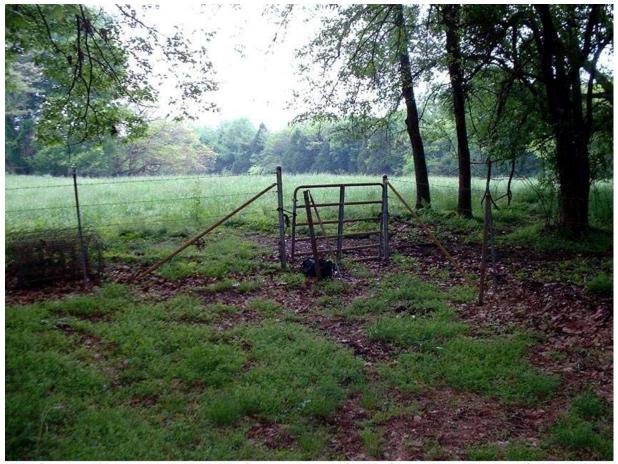

# **Summary Report**

Unknown Cemetery, 52-1, Redstone Arsenal, Madison Co. AL, April 26, 2003
View along north side from northeast corner at gate.

Large size of trees indicates advanced age of cemetery, which could possibly be the slave cemetery of the William Lanier family. The Lanier family Cemetery, 51-1, is just across Patton Road to the east of this cemetery. No inscribed tombstones were found here on the date visited.

Unknown Cemetery, 52-1, Redstone Arsenal, Madison Co. AL, April 26, 2003 View of gate at northeast corner from within cemetery.

The jogging trail north of the Sparkman Center runs through the trees at the right in this photo, to the east of the cemetery by about 50 yards.