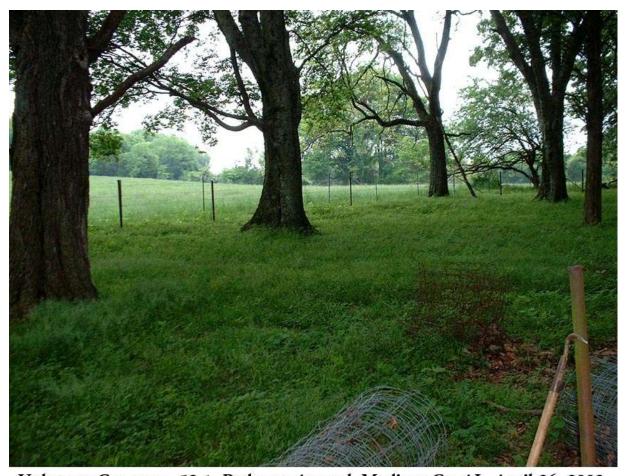

The cemetery as it appeared in 2003 is shown in the photographs below. No tombstones were found, indicating a likely black cemetery, but the remains of internal fencing indicated burials in the 1900s.