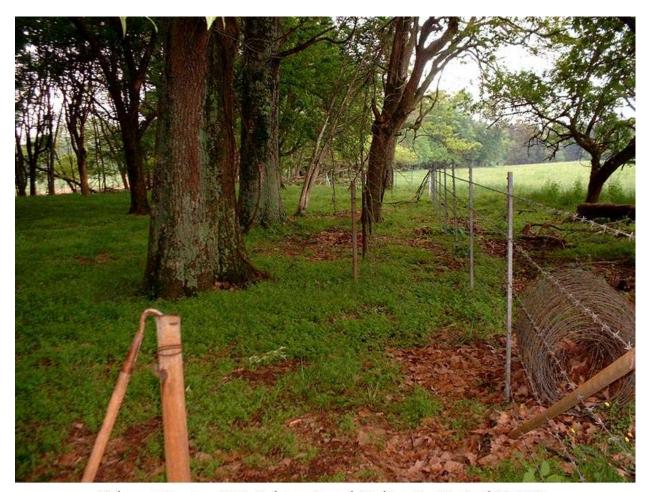

# **Summary Report**

Unknown Cemetery, 52-1, Redstone Arsenal, Madison Co. AL, April 26, 2003
View along north side from northeast corner at gate.

Large size of trees indicates advanced age of cemetery, which could possibly be the slave cemetery of the William Lanier family. The Lanier family Cemetery, 51-1, is just across Patton Road to the east of this cemetery. No inscribed tombstones were found here on the date visited.