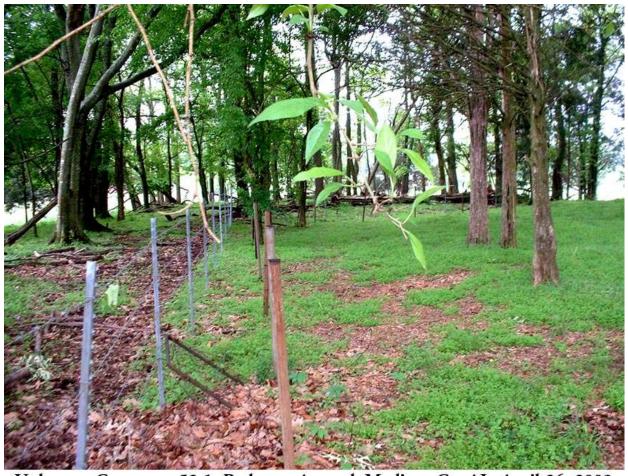

Unknown Cemetery, 52-1, Redstone Arsenal, Madison Co. AL, April 26, 2003 View to northeast from southwest corner

These coils of fencing are recent. It is not known why they were here.

The map shown below was produced by unknown parties in the year 2001. This map labels a cemetery in the area as the Chapman Cemetery. The basis of that name is not known, but it may be related to the former nearby presence of an old school, probably called the Chapman School, but that is simply conjecture at this point. The point indicated on the map for the Chapman Cemetery is actually in the NW/4 of Section 34, rather than the SE/4 of Section 28, but it may be a positioning error, as the map maker probably intended to show the Unknown 52-1 Cemetery. There is no known cemetery in the location plotted for the Chapman Cemetery.