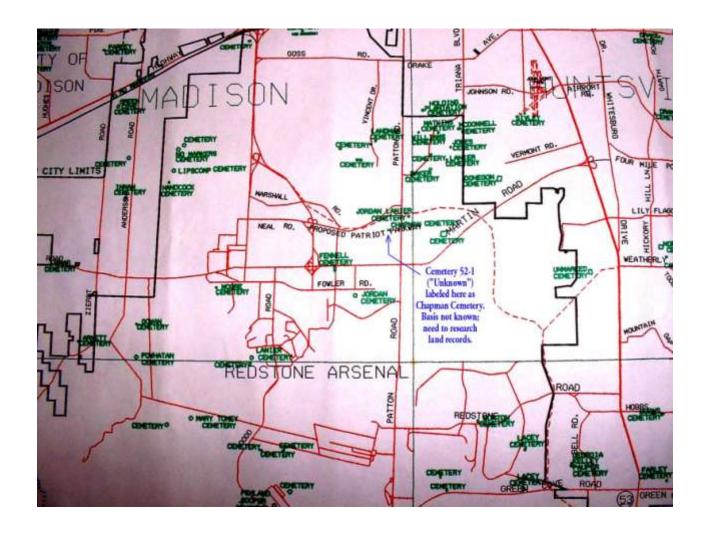

Unknown Cemetery, 52-1, Redstone Arsenal, Madison Co. AL, April 26, 2003 View to northeast from southwest corner

These coils of fencing are recent. It is not known why they were here.

The map shown below was produced by unknown parties in the year 2001. This map labels a cemetery in the area as the Chapman Cemetery. The basis of that name is not known, but it may be related to the former nearby presence of an old school, probably called the Chapman School, but that is simply conjecture at this point. The point indicated on the map for the Chapman Cemetery is actually in the NW/4 of Section 34, rather than the SE/4 of Section 28, but it may be a positioning error, as the map maker probably intended to show the Unknown 52-1 Cemetery. There is no known cemetery in the location plotted for the Chapman Cemetery.