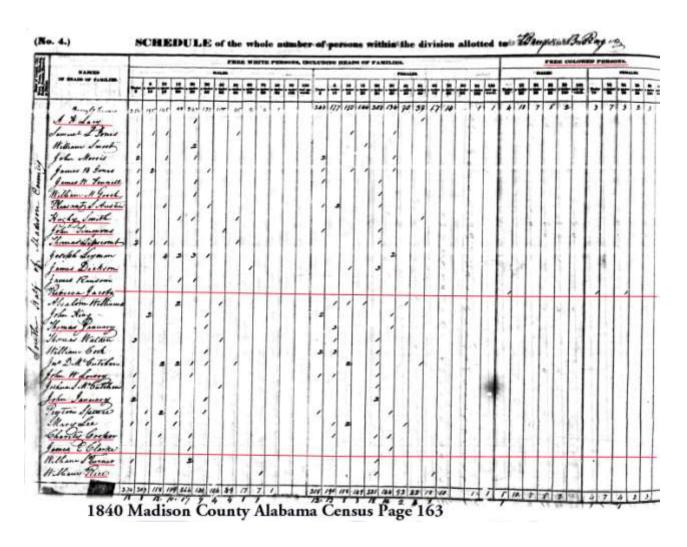

(1840 Madison Co. AL census; slaves of James & Lucy Clark per bottom red line – 8 slaves, plus count for James and Lucy from the first 1840 page for them produced a total household of 10 on the above sheet.)