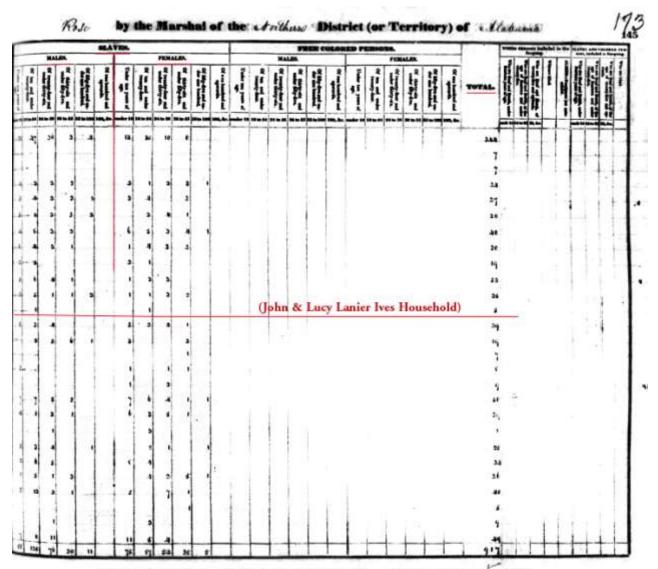

If the Southern Engineering map has correctly placed the cemetery, then it was on land originally owned by John Ives, from the time of 1830. The 1830 census shows the household of John (and his wife Lucy Lanier) Ives as including only 2 slaves, and those slaves were one male and one female in the age 10 to 24 age bracket. The 1840 census shows that James (and his wife Lucy Lanier Ives) Clark had only 8 slaves. James died before Lucy did in 1844, but their estates included only a few slaves. However, John H. Hundley had gotten a part of the west half of the NW/4 of Section 17 in 1838 from John & Lucy Ives. Of course, 1838 was the date that the land record was filed with the probate court, so the actual date of transfer of ownership may have occurred a bit earlier. By 1840 Lucy had remarried to James E. Clark, a younger man that she outlived by a few month. In fact, the 1838 land ownership transfer from John & Lucy Ives included part of the NW/4 to James Clark, as well as the other parcel that went to John H. Hundley. Hundley was a witness to the Last Will & Testament of James Clark. (See the Summary Report for the Clark 65-2 Cemetery.)

(1840 Madison Co. AL census; slaves of James & Lucy Clark per bottom red line – 8 slaves, plus count for James and Lucy from the first 1840 page for them produced a total household of 10 on the above sheet.)