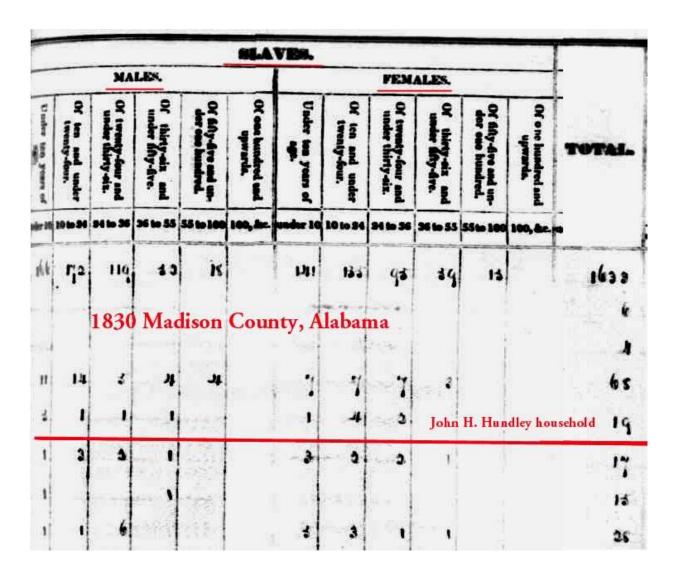

If the Southern Engineering map has correctly placed the cemetery, then it was on land originally owned by John Ives, from the time of 1830. The 1830 census shows the household of John (and his wife Lucy Lanier) Ives as including only 2 slaves, and those slaves were one male and one female in the age 10 to 24 age bracket. The 1840 census shows that James (and his wife Lucy Lanier Ives) Clark had only 8 slaves. James died before Lucy did in 1844, but their estates included only a few slaves. However, John H. Hundley had gotten a part of the west half of the NW/4 of Section 17 in 1838 from John & Lucy Ives. Of course, 1838 was the date that the land record was filed with the probate court, so the actual date of transfer of ownership may have occurred a bit earlier. By 1840 Lucy had remarried to James E. Clark, a younger man that she outlived by a few month. In fact, the 1838 land ownership transfer from John & Lucy Ives included part of the NW/4 to James Clark, as well as the other parcel that went to John H. Hundley. Hundley was a witness to the Last Will & Testament of James Clark. (See the Summary Report for the Clark 65-2 Cemetery.)

1830 Madison County Alabama Census Page 145 -- Triana & part of (now) SW Redstone Arsenal Area

(1830 Madison Co. AL census; household of John Ives underlined in red.)

1830 Madison County Alabama Census Page 145 -- Slaves & Total Household