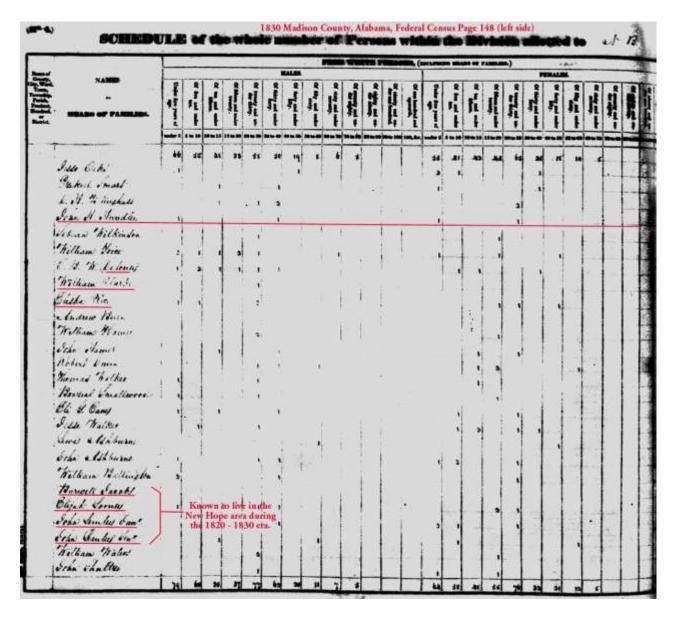

1830 Madison County Alabama Census Page 145 -- Triana & part of (now) SW Redstone Arsenal Area

(1830 Madison Co. AL census; household of John Ives underlined in red.)

1830 Madison County Alabama Census Page 145 -- Slaves & Total Household