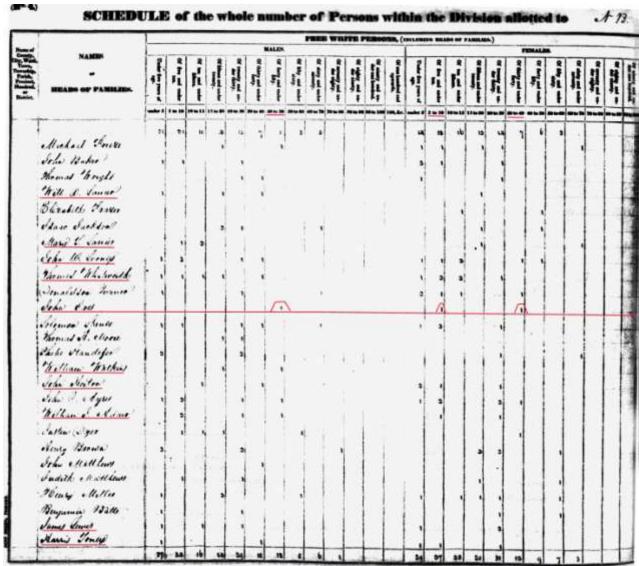

If the Southern Engineering map has correctly placed the cemetery, then it was on land originally owned by John Ives, from the time of 1830. The 1830 census shows the household of John (and his wife Lucy Lanier) Ives as including only 2 slaves, and those slaves were one male and one female in the age 10 to 24 age bracket. The 1840 census shows that James (and his wife Lucy Lanier Ives) Clark had only 8 slaves. James died before Lucy did in 1844, but their estates included only a few slaves. However, John H. Hundley had gotten a part of the west half of the NW/4 of Section 17 in 1838 from John & Lucy Ives. Of course, 1838 was the date that the land record was filed with the probate court, so the actual date of transfer of ownership may have occurred a bit earlier. By 1840 Lucy had remarried to James E. Clark, a younger man that she outlived by a few month. In fact, the 1838 land ownership transfer from John & Lucy Ives included part of the NW/4 to James Clark, as well as the other parcel that went to John H. Hundley. Hundley was a witness to the Last Will & Testament of James Clark. (See the Summary Report for the Clark 65-2 Cemetery.)

1830 Madison County Alabama Census Page 145 -- Triana & part of (now) SW Redstone Arsenal Area

(1830 Madison Co. AL census; household of John Ives underlined in red.)

1830 Madison County Alabama Census Page 145 -- Slaves & Total Household