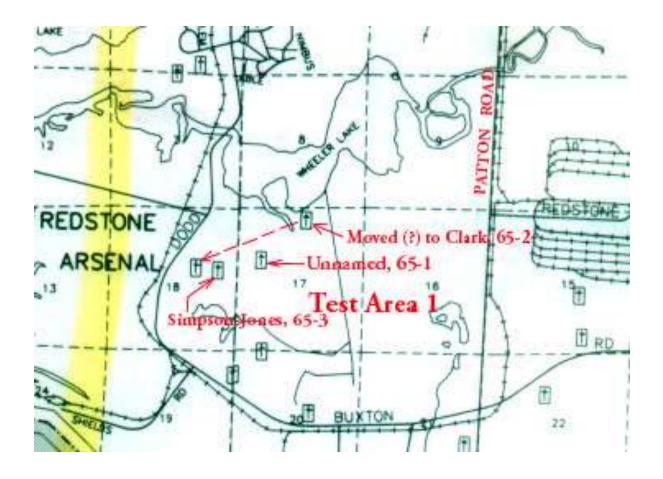

## **Summary Report**

Overview to South-Southeast within UNNAMED CEMETERY in Test Area 1, NW/4, S17-T5S-R1W

When this cemetery was visited in January of 2003, it was found to have no tombstones, no fieldstones, and no surface evidence of grave depressions. It is a large, fenced area that could contain many hundreds of graves, if full. The location is within Test Area 1, south of Center Line Road, about halfway to Dodd Road from the entrance at the Test Area Control Gate. It is near the Clark Cemetery (65-1) and the Simpson – Jones Cemetery (65-3). The immediate theory due to location and lack of definitive surface features

The **INDEX TO LANDS** reveals that the NW/4 of Section 17 was purchased in two parts. The east half was sold by the government to Jacob G. Points in 1837. The west half was sold to John Ives in 1830. Maps show that the cemetery is located in the west half of the NW/4: