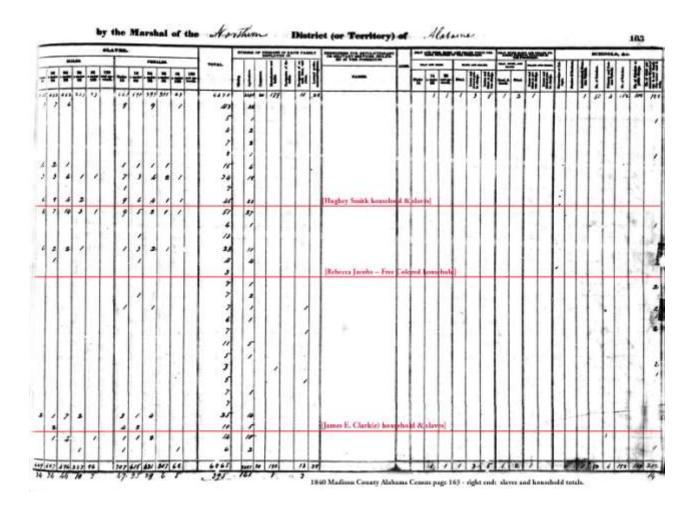

(1840 Madison Co. AL census; slaves of James & Lucy Clark per bottom red line – 8 slaves, plus count for James and Lucy from the first 1840 page for them produced a total household of 10 on the above sheet.)