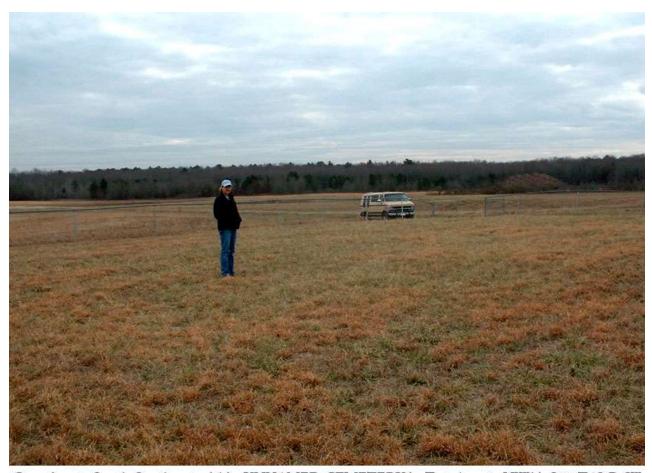

## **Summary Report**

Overview to South-Southeast within UNNAMED CEMETERY in Test Area 1, NW/4, S17-T5S-R1W

When this cemetery was visited in January of 2003, it was found to have no tombstones, no fieldstones, and no surface evidence of grave depressions. It is a large, fenced area that could contain many hundreds of graves, if full. The location is within Test Area 1, south of Center Line Road, about halfway to Dodd Road from the entrance at the Test Area Control Gate. It is near the Clark Cemetery (65-1) and the Simpson – Jones Cemetery (65-3). The immediate theory due to location and lack of definitive surface features