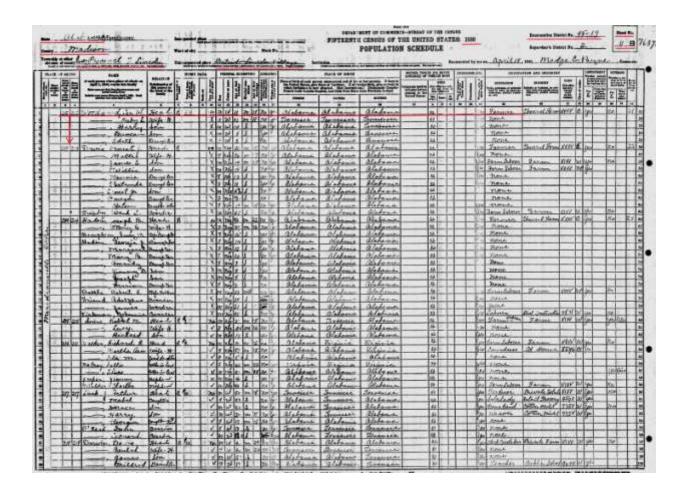

The 1850 census of Madison County also shows a Woodward family in the area. The family was headed by John S. Woodward, shown with wife Susanah (Susan) and children that included those shown later in the 1860 census – at least, those who were born by the time of the 1850 enumeration.

1850 Madison Co. AL census page 451-A, 36 District: John S. & Susanah WOODWARD

The neighbors of the Woodward family in 1850 included Joel Joiner (from whom the many Joiner black families probably took their surnames after emancipation) and doctor Preston Caphaw (which is confirmed by the next census page to be "Capshaw", from which name was derived the Capshaw community and road, northwest of the town of Madison). John S. Woodward married Susan Bell in June of 1840, per the marriage records of the county. That is a pretty good indication that he had left the state of his birth (Tennessee, per the 1850 census record) and moved into Madison County of Alabama by 1840. Further proof that John Woodward was living in Alabama before 1840 is offered by the age and birthplace of the oldest child shown in the household in 1850. Francis L. Woodward was shown as

being born in Alabama, but his age was given as 10 in 1850, meaning that he was born sometime in 1840 in this state.

| THE STATE OF ALABAMA.  MADISON COUNTY.                                                                                                                                                                                                                                                |
|---------------------------------------------------------------------------------------------------------------------------------------------------------------------------------------------------------------------------------------------------------------------------------------|
| To any of the Judges of said State, any Justice, of the Peace of said County, or other parallegally authorised                                                                                                                                                                        |
| These are to authorise you or either of you, to solemnize the rites of matrimony between and Thrown Bell and Thrown Bell of said County, agreeably to the statute in such case made and provided. Given at the of the Clerk of the County Court of said county, this I day of June 18 |
| Solemnized on the 24 de day of June 1840                                                                                                                                                                                                                                              |
| I Dilyy                                                                                                                                                                                                                                                                               |