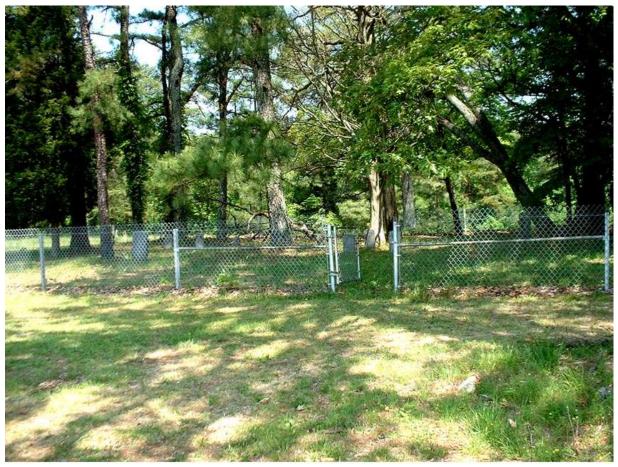

# **Summary Report**

Appropriately near the "end of the road" is the Woodward family cemetery, just a little west and north of the southernmost part of Pershing Road.

Woodward Cemetery, 88-2, Redstone Arsenal, Madison Co. AL, April 28, 2003

Actually, the cemetery is in the southeast quarter of Section 28 of Township 5, Range 1W. This is part of Test Area 5, and the cemetery is located in a field about 150 yards south of Building 8875. Even with the activities going

on around it, the wooded cemetery is serene, a very pleasant place to visit. The earliest burials noted by inscriptions on tombstones are for Susan and Eugene C. Woodward.

Woodward Cemetery, 88-2, Redstone Arsenal, Madison Co. AL, April 28, 2003