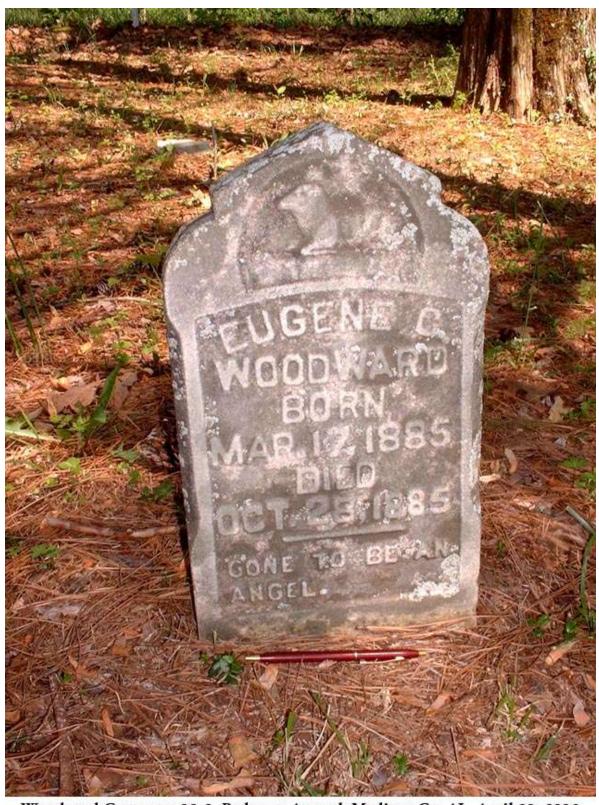

on around it, the wooded cemetery is serene, a very pleasant place to visit. The earliest burials noted by inscriptions on tombstones are for Susan and Eugene C. Woodward.

Woodward Cemetery, 88-2, Redstone Arsenal, Madison Co. AL, April 28, 2003

Woodward Cemetery, 88-2, Redstone Arsenal, Madison Co. AL, April 28, 2003

As can be seen from the dates of the inscriptions, both died in October of 1885. Eugene was an infant, only 7 months old. He was, however, not a son of Susan, who was too old to have been his mother. Susan was probably the grandmother or great grandmother of Eugene. It may well be that they had a common contagious illness of the time that caused the deaths to be in close time order.