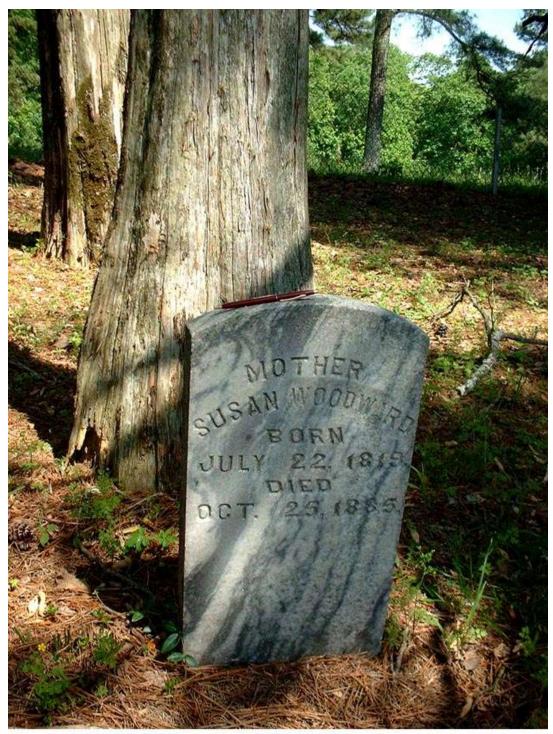

on around it, the wooded cemetery is serene, a very pleasant place to visit. The earliest burials noted by inscriptions on tombstones are for Susan and Eugene C. Woodward.

Woodward Cemetery, 88-2, Redstone Arsenal, Madison Co. AL, April 28, 2003

Woodward Cemetery, 88-2, Redstone Arsenal, Madison Co. AL, April 28, 2003

As can be seen from the dates of the inscriptions, both died in October of 1885. Eugene was an infant, only 7 months old. He was, however, not a son of Susan, who was too old to have been his mother. Susan was probably the grandmother or great grandmother of Eugene. It may well be that they had a common contagious illness of the time that caused the deaths to be in close time order.