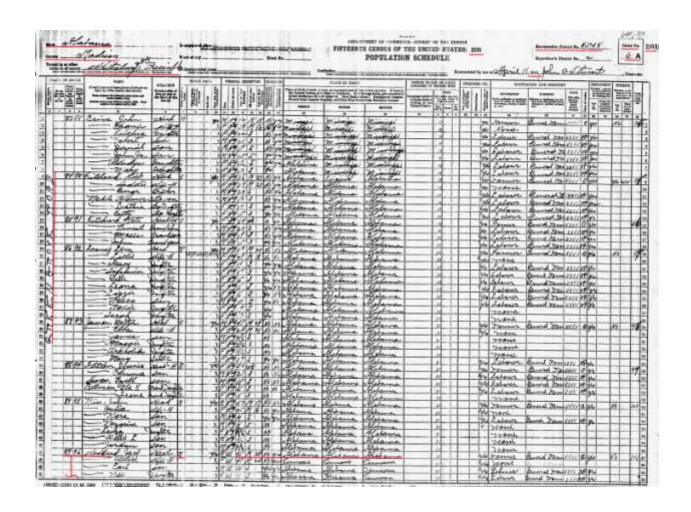

Since the Woodward family was burying members in the cemetery (that is now on Redstone Arsenal) long before 1905, it is appears that they lived there before they actually owned the land. Perhaps they were sharecroppers, farming the land for others until they could afford to purchase it. The census records show their presence in the area among known landowners in that section, township, and range in 1860, when Susan Woodward appeared as head of a household that contained as children the Woodwards who appear in the records later for the area. Susan's children who controlled the land and are known to have lived in the area later were Charles C., John W., and Clinton C. Woodward. Their neighbors in the 1860 census included Nancy T. Graham, Margaret L. Fynch / Finch, and William H. Timmons – all of whom were known to reside in the area near the cemetery. (View the inserted images at 200% zoom when they are too small to read clearly.)

| Post | Mai<br>Office | Madison He                                                                                                   | le    | n           |    | •                                                                                            |                         | Page        | 76                                                             |     |              |                                                                            |
|------|---------------|--------------------------------------------------------------------------------------------------------------|-------|-------------|----|----------------------------------------------------------------------------------------------|-------------------------|-------------|----------------------------------------------------------------|-----|--------------|----------------------------------------------------------------------------|
| 184  | P             |                                                                                                              | 1     | e-cure      | m. |                                                                                              | Valet or E              | ersen Owne. |                                                                | 4   | 1            |                                                                            |
| H    | 14            | The team of every presen where used<br>place of abode or the first day of June,<br>1880, was in this family. |       |             |    | Profusion, Occupation, or Trade of<br>each person, such and finale, or a<br>15 years of age. | Votes of<br>Bank Street | Yaha        | Place of Birth,<br>Number the Blate, Territory,<br>or Country. |     | And the pass | Whether deaf and<br>death, blind, insur-<br>idiate, puoper, or<br>country. |
|      | 2.            | 1124.0 • 41                                                                                                  | 1     | 8           | 8  |                                                                                              |                         |             | 10                                                             | 2 4 | 5 13<br>• [1 | 14                                                                         |
| -    | -             |                                                                                                              |       | -           | Ť  | ( )                                                                                          | -                       | -           |                                                                | -   |              |                                                                            |
| -    |               | Hestey M. Sanding                                                                                            |       | h-          |    | Salone 1                                                                                     |                         |             | Malone                                                         | -   | F            |                                                                            |
| ,,,  | -11           | Helf b Willefood                                                                                             | 17    | 3           |    | Carpenter                                                                                    | -                       | -           | Levigen                                                        | Н   | Г            |                                                                            |
| 11)  |               | Justan Wednard                                                                                               | _     | _           |    | _ Hore (                                                                                     | _                       | 1.600       | Malama                                                         |     | 1            | -                                                                          |
|      | 11            | Francis & "                                                                                                  | 19    | A.          |    | Salera 1                                                                                     | -                       | -           | - "                                                            |     | F            | _                                                                          |
| -    | -11           | Mary & "                                                                                                     | 11    | 2           |    |                                                                                              | -                       | -           | "                                                              | 6   |              |                                                                            |
|      | +             | Mut R                                                                                                        | 11    | m           |    |                                                                                              |                         |             |                                                                |     |              |                                                                            |
| -    | -             | Emely to                                                                                                     | 14    | 2           |    |                                                                                              | -                       |             | - "                                                            | 1   |              |                                                                            |
|      |               | Winter 6 "                                                                                                   | 12    | F           |    |                                                                                              | -                       |             | ,                                                              | -/  |              |                                                                            |
| 7    |               | John 11                                                                                                      | 1     | on          |    |                                                                                              | -                       |             | ٠                                                              | -   | -            |                                                                            |
| 1    | 1.            | Wharles 6 "                                                                                                  | -     | on          |    |                                                                                              |                         |             |                                                                |     | 1            |                                                                            |
| 14   | 115           | John Mitchell                                                                                                |       | m           |    | Ferryman 1                                                                                   |                         |             | Limpen                                                         |     | u            |                                                                            |
|      |               | Margant "                                                                                                    | te    |             |    |                                                                                              |                         |             | - "                                                            |     | V,           |                                                                            |
|      | 4             | Mucissalmed                                                                                                  | 18    | 9.          |    |                                                                                              |                         | 1           | ,                                                              |     | E            |                                                                            |
|      |               | Dyal Smeet                                                                                                   | 14    | m           |    |                                                                                              |                         |             | ,, .                                                           |     |              |                                                                            |
|      |               | Eliza 1 "                                                                                                    | 10    | +           |    |                                                                                              |                         |             | .,,                                                            |     |              |                                                                            |
|      |               | Hugh mitchell                                                                                                | 8     | <b>&gt;</b> |    |                                                                                              |                         |             | "                                                              |     |              |                                                                            |
|      | 4             | John ,                                                                                                       | 2     | nw          |    |                                                                                              |                         |             |                                                                |     |              |                                                                            |
| 115  | 116           | Yancy Halem                                                                                                  |       | 7.          |    | Farmer 1                                                                                     | 17.600                  | 10,550      | ingun                                                          |     |              |                                                                            |
| 1000 |               | Juria ,                                                                                                      | 122/2 | y           |    |                                                                                              |                         |             | da                                                             |     |              |                                                                            |
|      |               | Virginia                                                                                                     | 15    | 50000       |    |                                                                                              |                         |             | .,                                                             | 0   | :            |                                                                            |
|      | -"            | Julia A.                                                                                                     | 11    | 3350        | ,  |                                                                                              |                         |             | "                                                              | 0,  |              |                                                                            |
| 111  | 117           | Jathanil Grans                                                                                               | 11    | 7.5         |    | Menses 1                                                                                     |                         | 1500        |                                                                |     | 1            |                                                                            |
| -    | "             | Jarah & "                                                                                                    | 29    | 500.00      |    | a crimic 1                                                                                   |                         | 22.00       | - "                                                            |     |              |                                                                            |
|      | *             | Mephin M.                                                                                                    | 11    |             |    |                                                                                              |                         | -           |                                                                |     |              | -                                                                          |
|      |               |                                                                                                              |       | 100         |    | -                                                                                            |                         |             | - "                                                            |     |              |                                                                            |
|      | - 2           | James H .                                                                                                    | 10    |             |    |                                                                                              |                         |             |                                                                |     |              |                                                                            |
| 1/2  | 110           | John - CV                                                                                                    | 15    |             |    | -                                                                                            | _                       | 42.00       | W. Gardon                                                      | +   | Н            |                                                                            |
| 1    | ***           | Mergants & ynch                                                                                              | 1     | 0.00        |    | mone                                                                                         |                         | 1500        | Mahan                                                          | -   |              |                                                                            |
| ,,,  |               |                                                                                                              | 20    | -           |    | Witchen 1                                                                                    |                         |             | Line                                                           | +   | 1            |                                                                            |
| U.S  | 119           | William Ballas                                                                                               |       |             | -  | octone 1                                                                                     |                         |             | Vinn                                                           | -   | 4,           |                                                                            |
|      | 1             | Jarah "                                                                                                      | 1000  | 2           | `  |                                                                                              | 3                       |             | 0"                                                             | -   | +            |                                                                            |
| -    | 4             | James "                                                                                                      | 15    |             | -  |                                                                                              |                         | -           | Levigen                                                        |     |              |                                                                            |
|      | 1             | Gatherens                                                                                                    | 0.00  | 4           | `  | a                                                                                            | 100.55                  | -           | 10.                                                            | -   |              |                                                                            |
| -    | 4             | Mary of "                                                                                                    | 1     | -           | 1  |                                                                                              |                         | -1          | Alalama                                                        | +   |              |                                                                            |
| -    |               | William,                                                                                                     | 200   | 2m          | -  |                                                                                              | -                       |             | - 14                                                           | -   |              |                                                                            |
| 19   | 120           | George William                                                                                               | 21    |             | -  | Meleher 1                                                                                    |                         |             | Устори                                                         | -   |              |                                                                            |
| -    | 4             | mary of                                                                                                      | 01    |             | `  |                                                                                              |                         |             |                                                                |     |              |                                                                            |
|      | 4             | Elga d +                                                                                                     | 9     |             | -  | Part Contract                                                                                |                         |             | "                                                              |     |              |                                                                            |
|      | 4             | Eten P .                                                                                                     | 1     | 1           |    |                                                                                              |                         |             |                                                                |     |              |                                                                            |
|      |               | Helly A .                                                                                                    | ,     | *           |    |                                                                                              |                         |             | - 14                                                           |     |              |                                                                            |