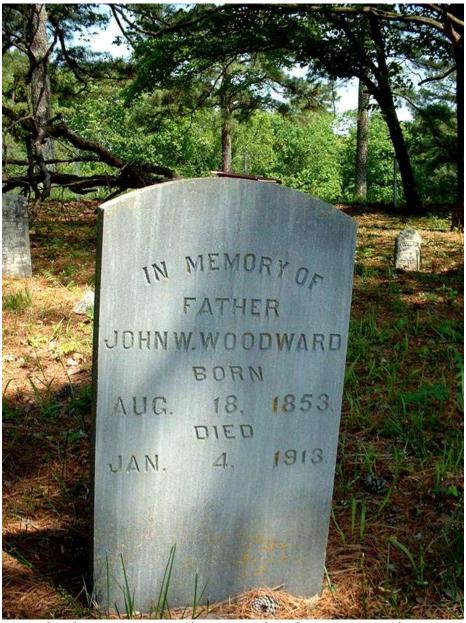

The Woodward family was present in Madison County in early times. There was a notice in an early Alabama newspaper that Charles C. Woodward was postmaster of "Woodwardville" in Madison County in 1842, and both the 1850 and the 1860 census records for Madison County show Eli and Hannah Woodward in the same household. Eli was shown as age 50, born in Tennessee, in the 1850 record, while Hannah was shown as age 74, born in North Carolina. The 1860 census showed Eli as age 60, born in Tennessee, and Hannah was listed as age 87, born in South Carolina around 1773. They were certainly among the pioneers of the area, with Hannah most likely being the mother of Eli. Moreover, according to their ages, Eli could well have been a brother of the 1842 postmaster Charles C. Woodward and of John S. Woodward. John S. Woodward, born in Tennessee in 1813, appears in the 1850 census as the father of a family that included John W. Woodward (born 1853) by the 1860 census, after John S. Woodward had died. John W. Woodward lived on the pre-arsenal lands and eventually owned the area where the family cemetery is located.