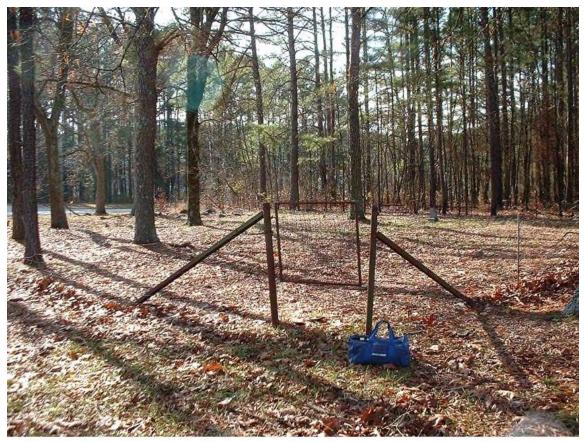

JORDAN CEMETERY, 45-1, Redstone Arsenal, Madison County, AL 12-16-02. View from SW corner toward Mariner Road; double rock-covered grave in foreground.

A close-up photo of this area of the cemetery is shown below: