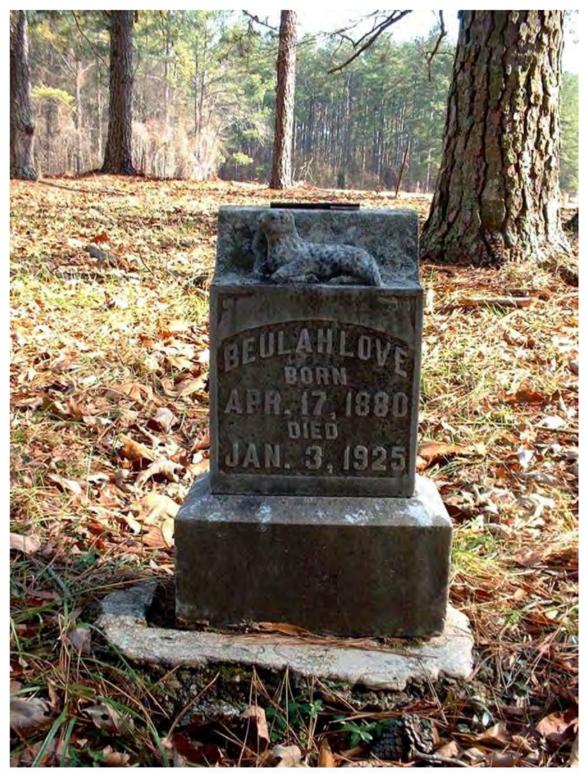

The inscribed marker is for Beulah Love, with birth date given as April 17, 1880 and death date as January 3, 1925.

JORDAN CEMETERY, 45-1, Redstone Arsenal, Madison County, AL 12-16-02.

JORDAN CEMETERY, 45-1, Redstone Arsenal, Madison County, AL 12-16-02.

JORDAN CEMETERY, 45-1, Redstone Arsenal, Madison County, AL 12-16-02.

With Beulah Love's marker being the only inscribed tombstone in the cemetery, there were two approaches to research. One involved determining just who Beulah Love might have been. The other centers around land records. Both avenues were pursued successfully.