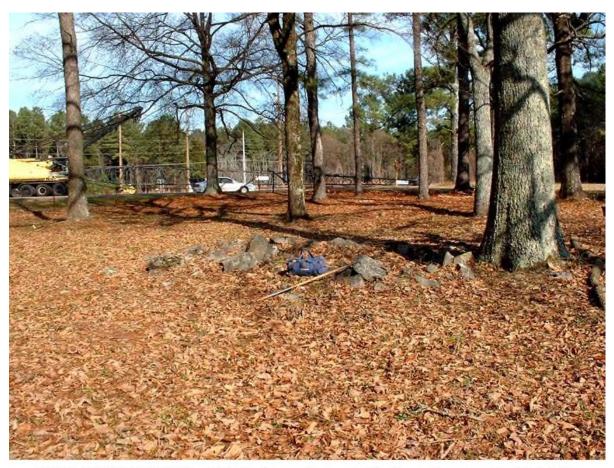

There are several other obvious graves, and some fieldstones and rock borders to mark the burial plots. However, there were no other inscribed tombstones found in the cemetery. The overviews of the features of the cemetery are provided below: