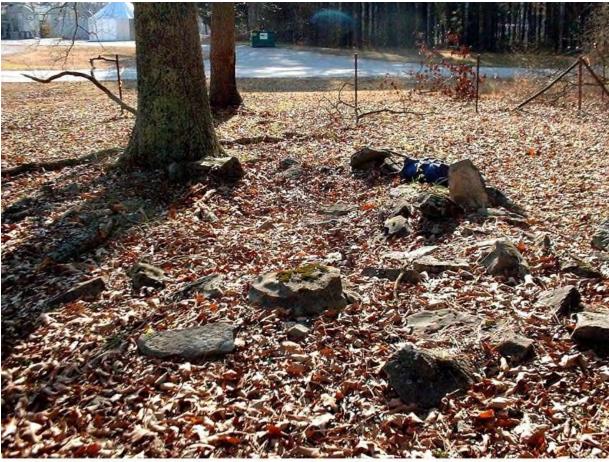

JORDAN CEMETERY, 45-1, Redstone Arsenal, Madison County, AL 12-16-02. View from SW corner toward Mariner Road; double rock-covered grave in foreground.

A close-up photo of this area of the cemetery is shown below: