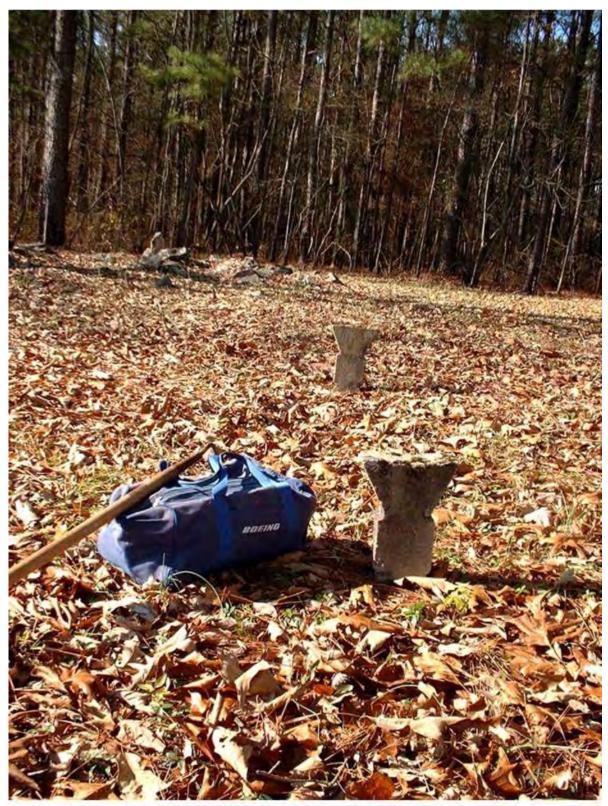

JORDAN CEMETERY, 45-1, Redstone Arsenal, Madison County, AL 12-16-02.

The photo below shows some unusual markers. It is not clear whether they were meant to be tombstones without inscriptions or whether they could have at one time been supports for table tombs.