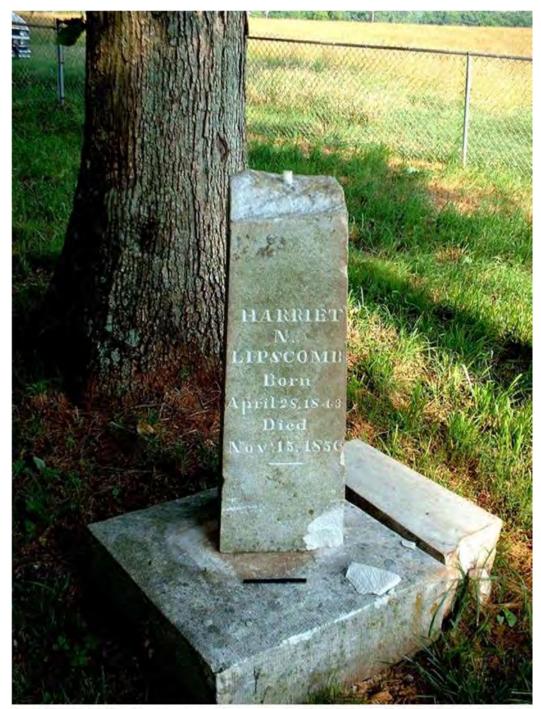

## Redstone Arsenal: Lipscomb Cemetery, June, 2002.

Harriet N. Lipscomb appeared in only one census record -- 1850 Madison County, AL. She was listed as 6 years old, born in AL, on the census sheet dated November 9, 1850. Head of the Lipscomb household is given at that time as Sarah, age 47, born in VA. Sarah was the wife of Richard Lipscomb (see tombstone photo) and mother of Robert, who is given as age 24 on the census, born in VA. Other children in the home were: Martha A. R. 23 (see tombstone photo), Manerva J. 21, and John T. 20 -- all listed as born in VA. Children of the Lipscomb household listed as born in AL were: Mary E. 18, Elizabeth V. 16, Theophilus J. 12, Margaret E. 9, Sarah R. 8, and Harriet N. 6.

Harriet's obelisk (pictured above) shows signs of having been repaired before being more recently broken.

Redstone Arsenal: Lipscomb Cemetery, June, 2002.

Redstone Arsenal: Lipscomb Cemetery, June, 2002.