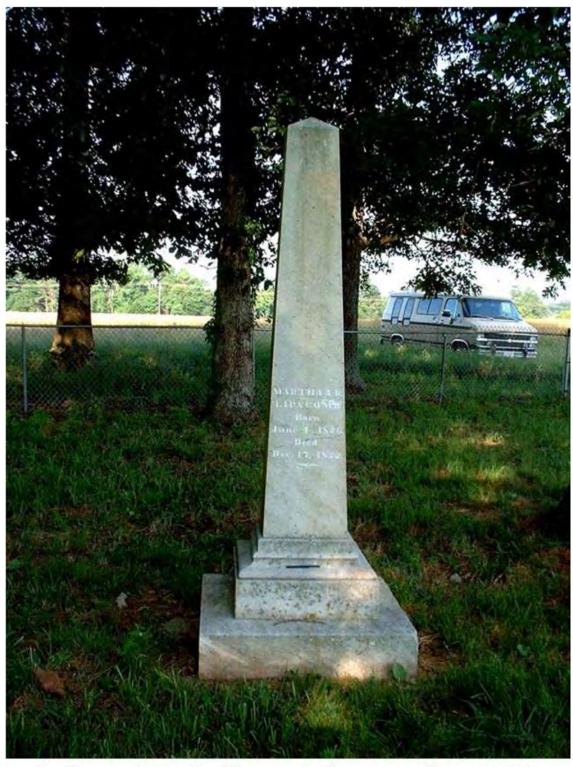

Robert Lipscomb died within a month of his sister Martha, shown below:

Redstone Arsenal: Lipscomb Cemetery, June, 2002.

Redstone Arsenal: Lipscomb Cemetery, June, 2002.

The close death dates for Martha and Robert may indicate an epidemic of some type affected the family, but usually epidemics were in the summers.