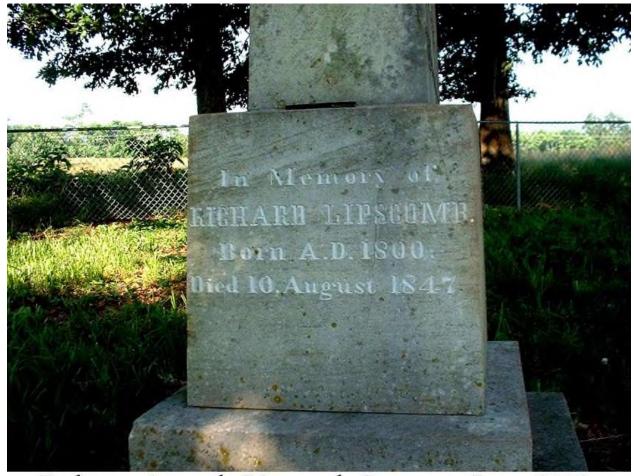

Redstone Arsenal: Lipscomb Cemetery, June, 2002.

Redstone Arsenal: Lipscomb Cemetery, June, 2002.

This obelisk is for Richard M. Lipscomb, thought to have been the patriarch of the arsenal area Lipscomb families. There is no monument here for his wife Sarah, but several of his children are commemorated by the other obelisks in the cemetery. It would be logical for Sarah to have been buried here, but there are also, but she actually moved off of the arsenal area lands and into the town of Madison Station (now simply "Madison", without the original "Station" appendage) by 1860. Sarah lived beside her son John T. Lipscomb in Madison Station, and he is buried in Madison's old City Cemetery, so she may be buried there near him. However, there is no marker in the Madison City Cemetery for Sarah, so she could be in either cemetery, or even in another, somewhere else.