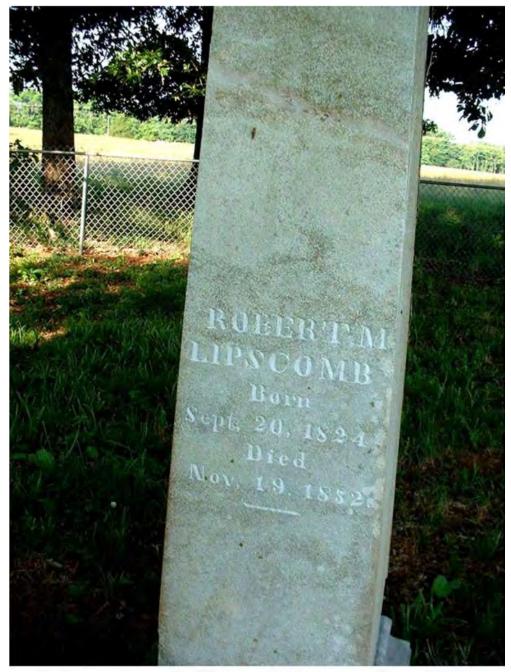

## Redstone Arsenal: Lipscomb Cemetery, June, 2002.

Harriet N. Lipscomb appeared in only one census record -- 1850 Madison County, AL. She was listed as 6 years old, born in AL, on the census sheet dated November 9, 1850. Head of the Lipscomb household is given at that time as Sarah, age 47, born in VA. Sarah was the wife of Richard Lipscomb (see tombstone photo) and mother of Robert, who is given as age 24 on the census, born in VA. Other children in the home were: Martha A. R. 23 (see tombstone photo), Manerva J. 21, and John T. 20 -- all listed as born in VA. Children of the Lipscomb household listed as born in AL were: Mary E. 18, Elizabeth V. 16, Theophilus J. 12, Margaret E. 9, Sarah R. 8, and Harriet N. 6.

Robert Lipscomb died within a month of his sister Martha, shown below:

Redstone Arsenal: Lipscomb Cemetery, June, 2002.

Redstone Arsenal: Lipscomb Cemetery, June, 2002.

The close death dates for Martha and Robert may indicate an epidemic of some type affected the family, but usually epidemics were in the summers.