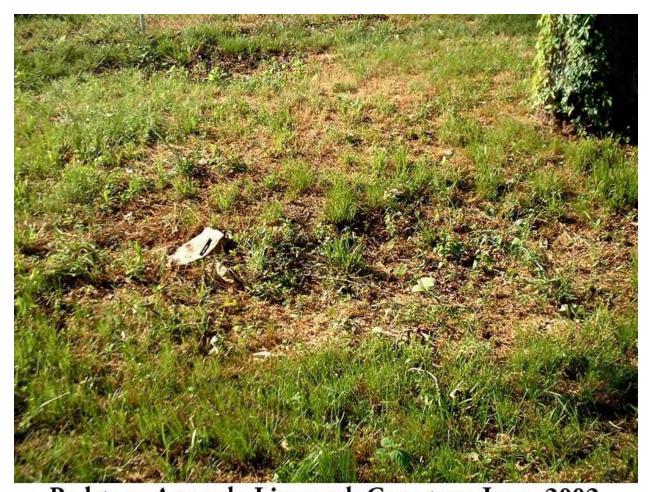

# Redstone Arsenal: Lipscomb Cemetery, June, 2002.

This cemetery is located in a pasture, about 100 yards north of Hale Road and about 200 yards west of Locust Road in the northwest portion of the arsenal. There is evidence of about 20 graves, but the enclosed area could hold twice that many. Only the four oblisks remain, along with one field stone that may well be a grave marker in the northwest corner of the cemetery.

The location of the cemetery is in the SW/4 of Section 24, Township 4 South, Range 2 West.

These impressive obelisks appear new and are probably a recent addition. Of course, they just be recently cleaned and restored, since they are broken.