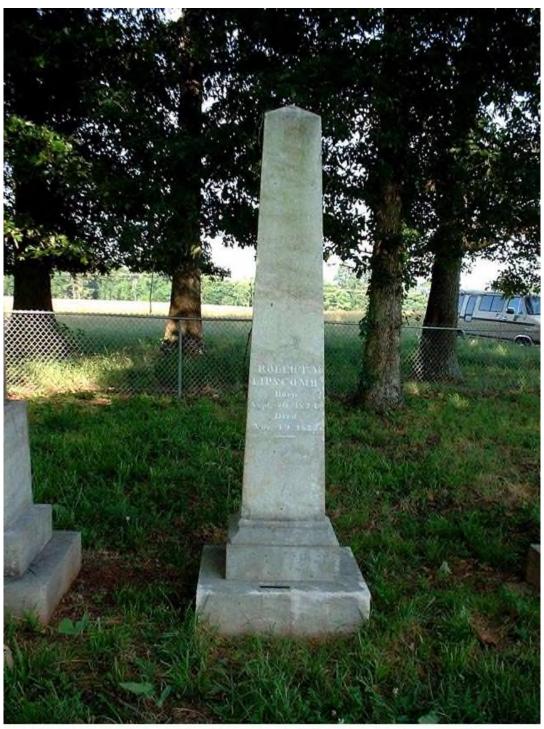

Redstone Arsenal: Lipscomb Cemetery, June, 2002.

Redstone Arsenal: Lipscomb Cemetery, June, 2002.

This obelisk is for Richard M. Lipscomb, thought to have been the patriarch of the arsenal area Lipscomb families. There is no monument here for his wife Sarah, but several of his children are commemorated by the other obelisks in the cemetery. It would be logical for Sarah to have been buried here, but there are also, but she actually moved off of the arsenal area lands and into the town of Madison Station (now simply "Madison", without the original "Station" appendage) by 1860. Sarah lived beside her son John T. Lipscomb in Madison Station, and he is buried in Madison's old City Cemetery, so she may be buried there near him. However, there is no marker in the Madison City Cemetery for Sarah, so she could be in either cemetery, or even in another, somewhere else.