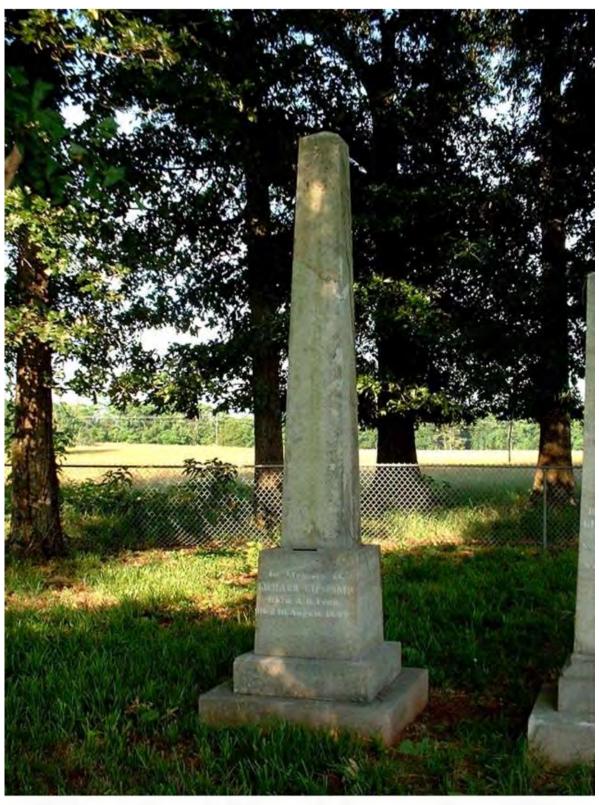

Redstone Arsenal: Lipscomb Cemetery, June, 2002.

Redstone Arsenal: Lipscomb Cemetery, June, 2002.

This obelisk is for Richard M. Lipscomb, thought to have been the patriarch of the arsenal area Lipscomb families. There is no monument here for his wife Sarah, but several of his children are commemorated by the other obelisks in the cemetery. It would be logical for Sarah to have been buried here, but there are also, but she actually moved off of the arsenal area lands and into the town of Madison Station (now simply "Madison", without the original "Station" appendage) by 1860. Sarah lived beside her son John T. Lipscomb in Madison Station, and he is buried in Madison's old City Cemetery, so she may be buried there near him. However, there is no marker in the Madison City Cemetery for Sarah, so she could be in either cemetery, or even in another, somewhere else.