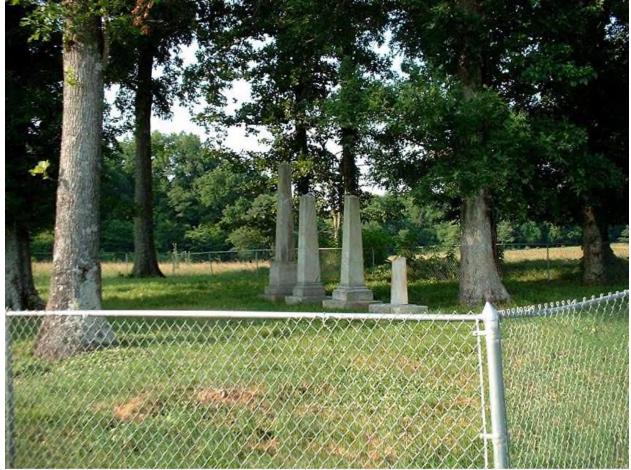

# Redstone Arsenal: Lipscomb Cemetery, June, 2002.

This cemetery is located in a pasture, about 100 yards north of Hale Road and about 200 yards west of Locust Road in the northwest portion of the arsenal. There is evidence of about 20 graves, but the enclosed area could hold twice that many. Only the four oblisks remain, along with one field stone that may well be a grave marker in the northwest corner of the cemetery.

The location of the cemetery is in the SW/4 of Section 24, Township 4 South, Range 2 West.

These impressive obelisks appear new and are probably a recent addition. Of course, they just be recently cleaned and restored, since they are broken.