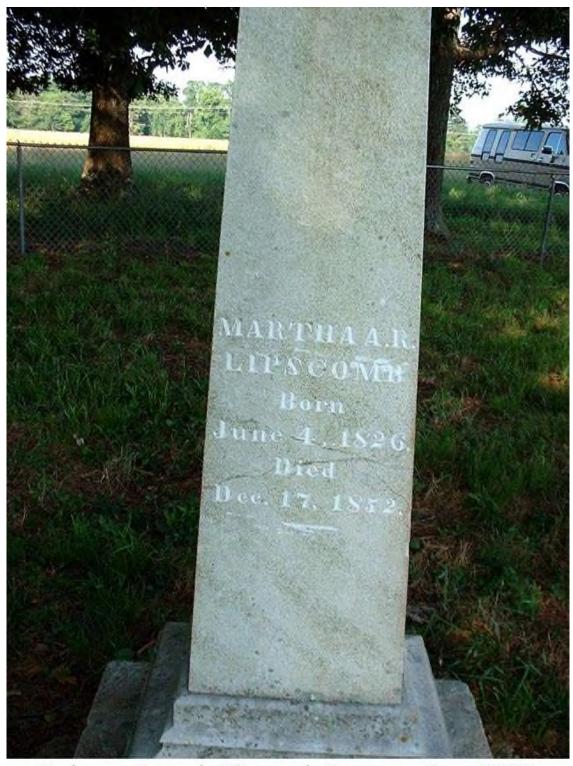

## Redstone Arsenal: Lipscomb Cemetery, June, 2002.

Harriet N. Lipscomb appeared in only one census record -- 1850 Madison County, AL. She was listed as 6 years old, born in AL, on the census sheet dated November 9, 1850. Head of the Lipscomb household is given at that time as Sarah, age 47, born in VA. Sarah was the wife of Richard Lipscomb (see tombstone photo) and mother of Robert, who is given as age 24 on the census, born in VA. Other children in the home were: Martha A. R. 23 (see tombstone photo), Manerva J. 21, and John T. 20 -- all listed as born in VA. Children of the Lipscomb household listed as born in AL were: Mary E. 18, Elizabeth V. 16, Theophilus J. 12, Margaret E. 9, Sarah R. 8, and Harriet N. 6.

Robert Lipscomb died within a month of his sister Martha, shown below:

Redstone Arsenal: Lipscomb Cemetery, June, 2002.

Redstone Arsenal: Lipscomb Cemetery, June, 2002.

The close death dates for Martha and Robert may indicate an epidemic of some type affected the family, but usually epidemics were in the summers.