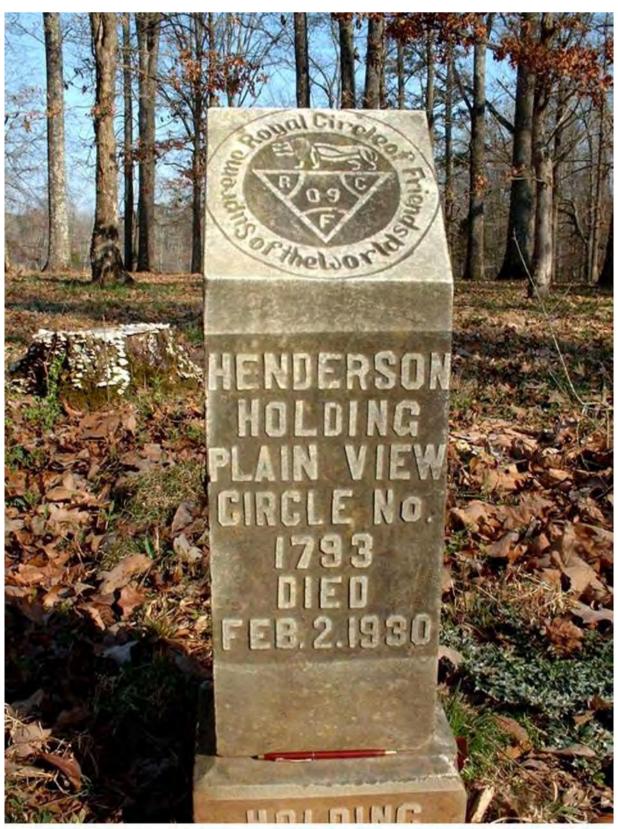

ake him 137 years old at this death. However, after a close look at the inscription, the "1793" refers to the "Circle" number of an organization to which Henderson Holding must have belonged. The close-up views show the exact name of the organization as "Supreme Royal Circle of Friends of the Earth", so he would have belonged to Circle Number 1793. Apparently, that organization paid for the marker and only had the death date inscribed. However, census records reveal his birth year as being about 1846, since the 1920 record gives his age as 74. He lived another 10 years, dying at age 84, just before the 1930 census was taken.



Emeline / Inman Cemetery, Redstone Arsenal, Madison Co. AL, March 11, 2003 Series of east-west grave depressions running to north of Henderson Holding's tombstone



Inman Cemetery, Redstone Arsenal, Madison Co. AL, March 11, 2003



Inman Cemetery, Redstone Arsenal, Madison Co. AL, March 11, 2003



Emeline / Inman Cemetery, Redstone Arsenal, Madison Co. AL, March 11, 2003 Note grave depressions at each side of Henderson Holding's tombstone

| th-      |                    | Untrans