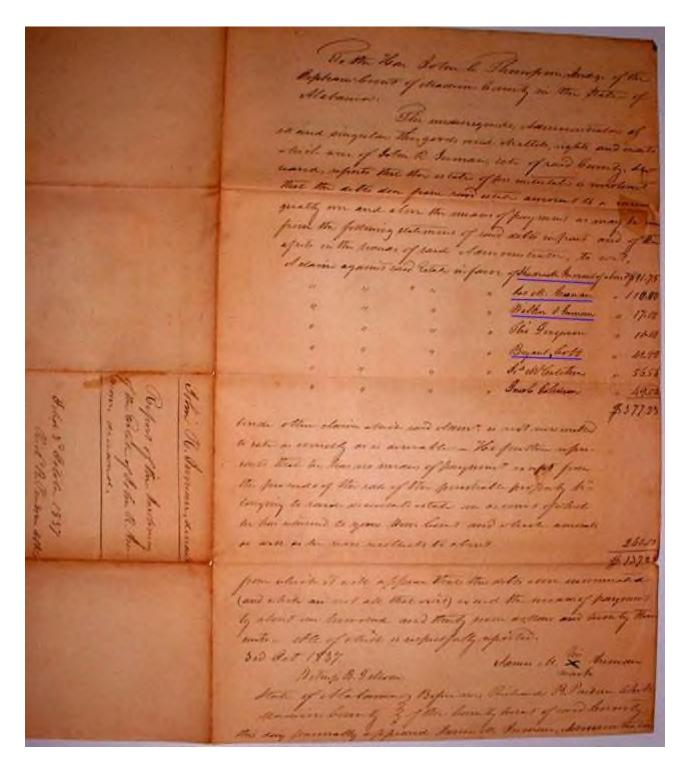

| CADISON COUNTY AT ESTAT | F CASE FILE INTERN, TO HA R. DATE 1837 CASE NO. 2010                                                                                                                                                                                                                               |
|-------------------------|------------------------------------------------------------------------------------------------------------------------------------------------------------------------------------------------------------------------------------------------------------------------------------|
| HEI                     | Loton frommer orner & Miss becaling Lough Matching 3 row latter to Length Al Guloken the Length of John                                                                                                                                                                            |
| SLAVE                   | The said besending of Terenty fire or his descend the armonal as M'hardehum informand must be broken information of John Francom by Phonograph Johnstonda of John Francom by Phonograph Johnstonda of John Johnston and the Market of About 1837 Whitehold from from 13th May 1839 |

Note that Theophilus Lacy and Pleasant S. Austin as named on the record above were known pioneer owners of arsenal lands.

Note especially on this listing of those with "claims against the said estate in favor of...." Included **Shadrack Inman, Jas. Inman, Walker J. Inman, Bryant Cobb, Jno. C. Johnson,** and others known to have been living in the New Hope area of Madison County in the 1830s. Shadrach Inman, in particular appears in the family genealogies that tie this family to the Inman