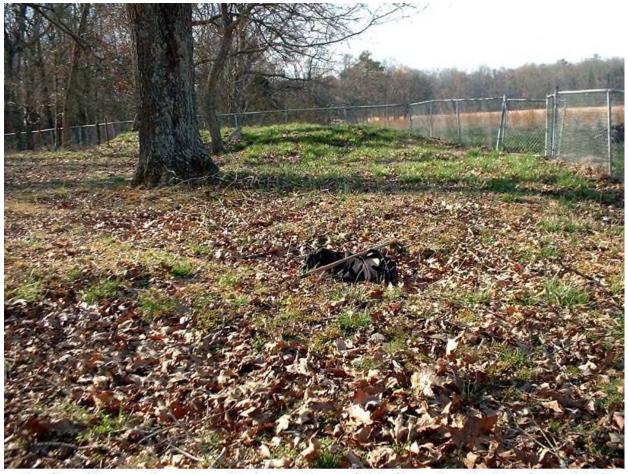

Emeline / Inman Cemetery, Redstone Arsenal, Madison Co. AL, March 11, 2003 Entrance gate, view to southwest across cemetery; tombstone behind top of right gatepost

The basis of the cemetery name is uncertain, except that it is lost from living memory. The "old timers" have always referred to it as either the Inman Cemetery or the Emeline Cemetery. Arsenal offices have used both names, combined to cover all bets. The surname "Emeline" is not known to have been representative of any early settlers of the land in this area. The name "Inman" however is found in the early land records and census records of the county. In 1830 John B. (or "R.") Inman with a wife and daughter was enumerated in the New Hope area in the southeastern part of the county.