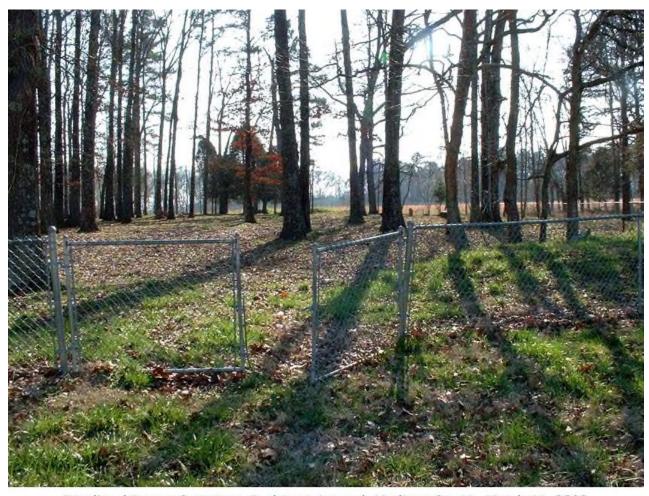

Emeline / Inman Cemetery, Redstone Arsenal, Madison Co. AL, March 11, 2003 Entrance gate, view to southwest across cemetery; tombstone behind top of right gatepost

The basis of the cemetery name is uncertain, except that it is lost from living memory. The "old timers" have always referred to it as either the Inman Cemetery or the Emeline Cemetery. Arsenal offices have used both names, combined to cover all bets. The surname "Emeline" is not known to have been representative of any early settlers of the land in this area. The name "Inman" however is found in the early land records and census records of the county. In 1830 John B. (or "R.") Inman with a wife and daughter was enumerated in the New Hope area in the southeastern part of the county.