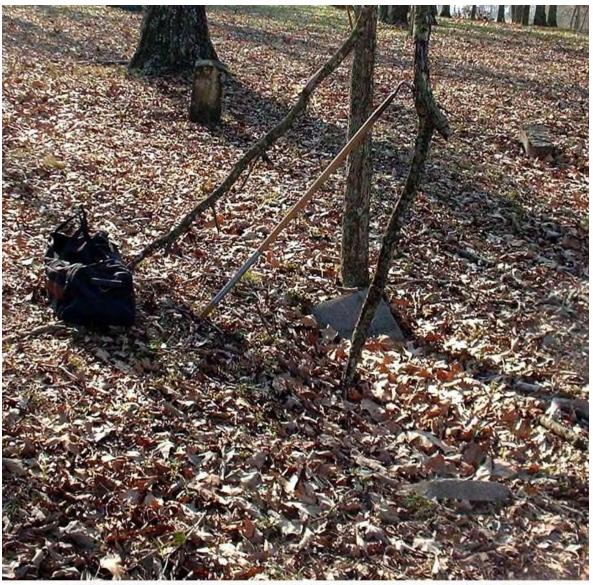

# **Summary Report**

Emeline / Inman Cemetery, Redstone Arsenal, Madison Co. AL, March 11, 2003 Approach from north, view to south; cemetery under trees

As is the case for many unused cemeteries of long ago, the Emeline – Inman Cemetery is located underneath a grove of trees. There is a chain link fence around the cemetery, as can be faintly seen just above the weed line at the base of the trees. The actual entrance into the fenced enclosure is shown below: