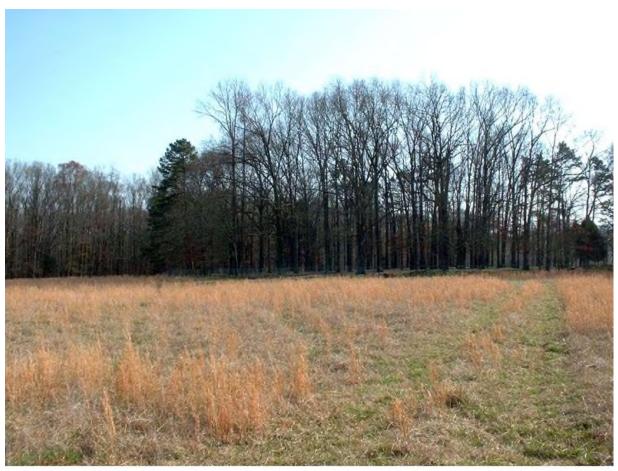

# **Summary Report**

Emeline / Inman Cemetery, Redstone Arsenal, Madison Co. AL, March 11, 2003 Approach from north, view to south; cemetery under trees

As is the case for many unused cemeteries of long ago, the Emeline – Inman Cemetery is located underneath a grove of trees. There is a chain link fence around the cemetery, as can be faintly seen just above the weed line at the base of the trees. The actual entrance into the fenced enclosure is shown below: