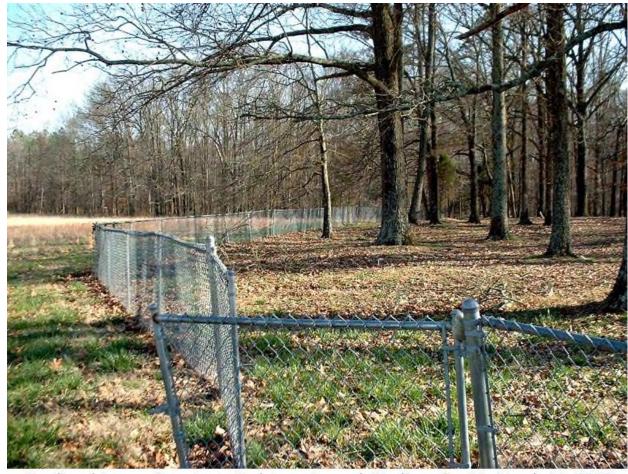

# **Summary Report**

Emeline / Inman Cemetery, Redstone Arsenal, Madison Co. AL, March 11, 2003 Approach from north, view to south; cemetery under trees

As is the case for many unused cemeteries of long ago, the Emeline – Inman Cemetery is located underneath a grove of trees. There is a chain link fence around the cemetery, as can be faintly seen just above the weed line at the base of the trees. The actual entrance into the fenced enclosure is shown below: