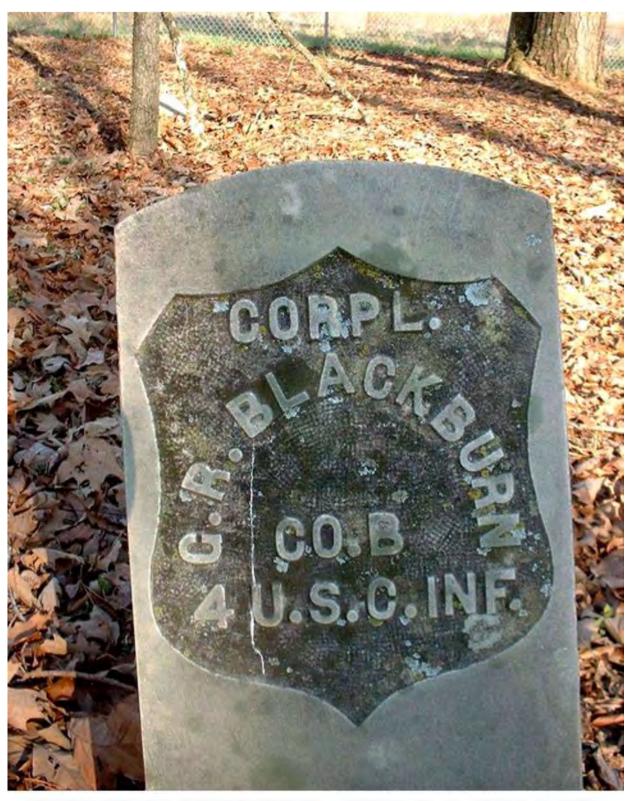

# **Summary Report**

Emeline / Inman Cemetery, Redstone Arsenal, Madison Co. AL, March 11, 2003 Approach from north, view to south; cemetery under trees

As is the case for many unused cemeteries of long ago, the Emeline – Inman Cemetery is located underneath a grove of trees. There is a chain link fence around the cemetery, as can be faintly seen just above the weed line at the base of the trees. The actual entrance into the fenced enclosure is shown below: