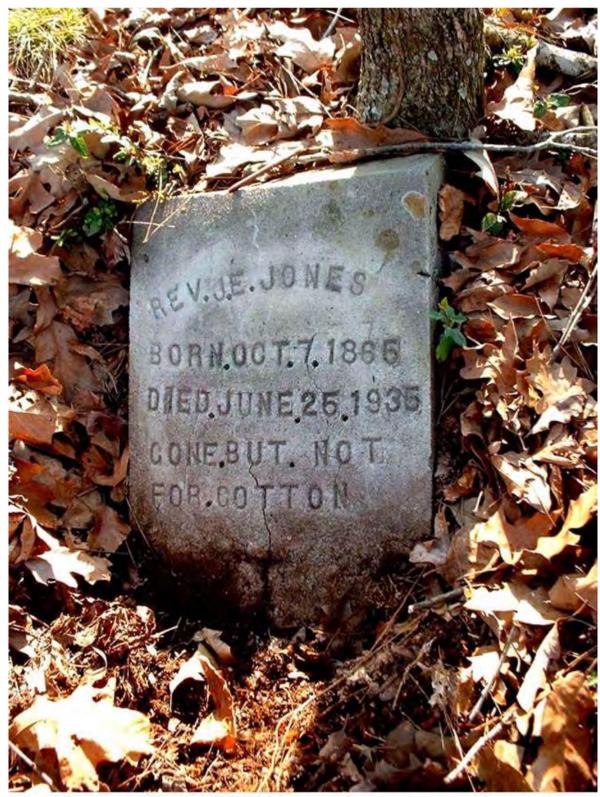

s enumerated in (the town of) Madison Precinct 8 at age 30. He had been shown in 1880 as age 3 months.





Emeline / Inman Cemetery, Redstone Arsenal, Madison Co. AL, March 11, 2003
Stones at east end of cemetery -- Headstone and footstone for Rev. J.E. Jones in foreground;
military stone for Corpl. G.R. Blackburn at base of large tree (left background);
uninscribed stone at right upper background.

This small cluster of markers in the Inman Cemetery includes the mostly-buried tombstone of Rev. John E. Jones. The census records never identified his occupation as a preacher, so it was probably a "dual occupation" for a self-supporting preacher. The tombstone appears to have a "7" etched over the "6" in the birth year of 1865, but the census records consistently show that 1865 is correct.



Inman Cemetery, Redstone Arsenal, Madison Co. AL, March 11, 2003

| -       |         |          |