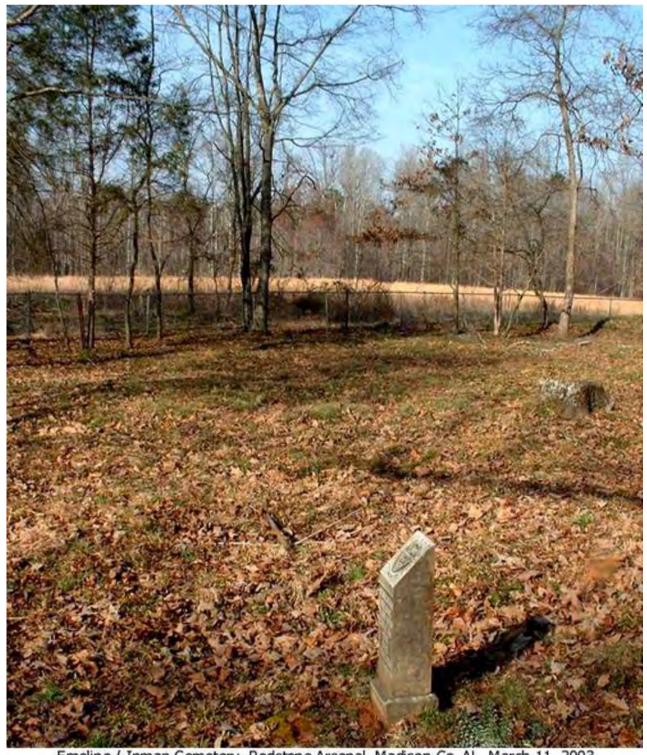

# **Summary Report**

Emeline / Inman Cemetery, Redstone Arsenal, Madison Co. AL, March 11, 2003 Approach from north, view to south; cemetery under trees

As is the case for many unused cemeteries of long ago, the Emeline – Inman Cemetery is located underneath a grove of trees. There is a chain link fence around the cemetery, as can be faintly seen just above the weed line at the base of the trees. The actual entrance into the fenced enclosure is shown below: