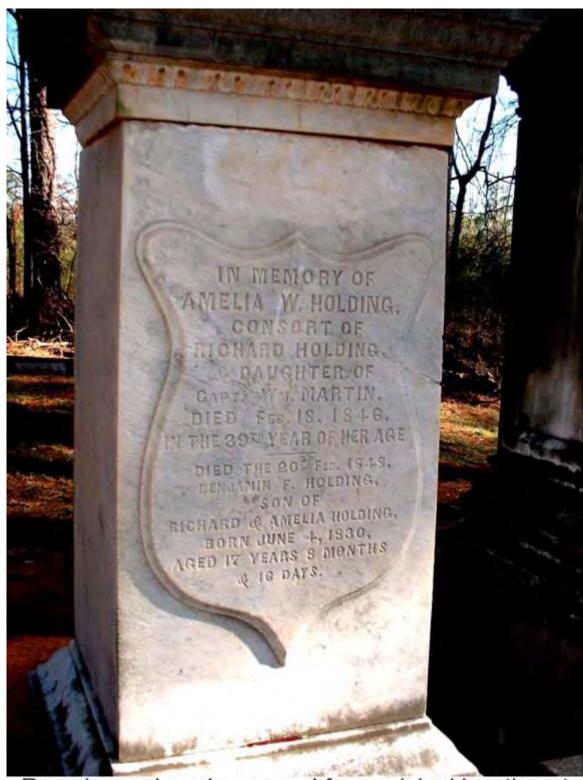

that William H. "Robinson" got the land in 1841. Actually, there was a recording error, as it should be William H. Robertson, the Administrator of the estate of Isaac Inman. Mr. Robertson sold the land to Richard Holding in 1844, and Richard Holding was a plantation owner with land where the international airport is now located. He was apparently very

wealthy, judging from the size of his tombstone (shown below for reference). His family tombstones were moved from the airport location to the old city cemetery in the town of Madison in the 1984 when the airport was being constructed.



Holding family markers moved to old section Madison City Cem in 1984



Remains and marker moved from original location at Madison County International Airport to old section Madison City Cemetery in 1984



Remains and marker moved from original location at Madison County International Airport to old section Madison City Cemetery in 1984

At least it is known that the Holdings were not buried in the Inman Cemetery, due to the presence of their tombstones elsewhere. In later times, the Inman Cemetery was definitely used for black family burials, as those are the only remaining tombstones with inscriptions today. A remotely possible explanation of the name of the cemetery is that "Emeline" could have been a given name for the Inman for whom the cemetery is named. There may have been a tombstone in the cemetery at one time for an "Emeline Inman", who may have been a wife or child of Isaac Inman or one of his descendants, but this is not considered at all likely. There were no black Inman famil