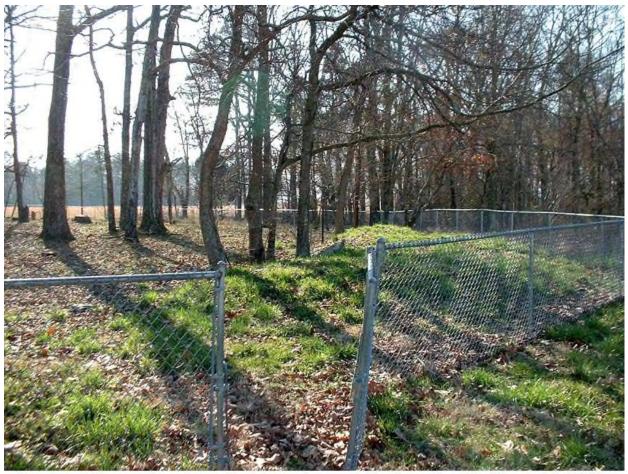

# **Summary Report**

Emeline / Inman Cemetery, Redstone Arsenal, Madison Co. AL, March 11, 2003 Approach from north, view to south; cemetery under trees

As is the case for many unused cemeteries of long ago, the Emeline – Inman Cemetery is located underneath a grove of trees. There is a chain link fence around the cemetery, as can be faintly seen just above the weed line at the base of the trees. The actual entrance into the fenced enclosure is shown below: