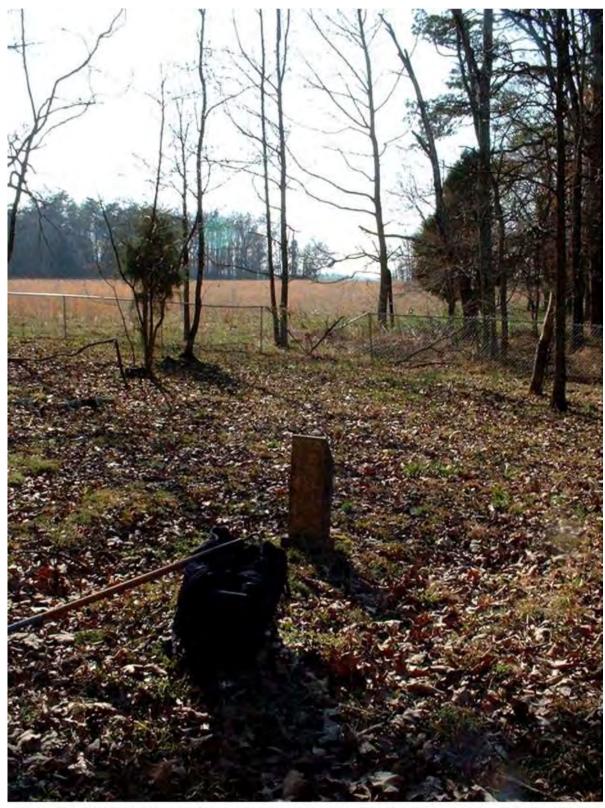

# **Summary Report**

Emeline / Inman Cemetery, Redstone Arsenal, Madison Co. AL, March 11, 2003 Approach from north, view to south; cemetery under trees

As is the case for many unused cemeteries of long ago, the Emeline – Inman Cemetery is located underneath a grove of trees. There is a chain link fence around the cemetery, as can be faintly seen just above the weed line at the base of the trees. The actual entrance into the fenced enclosure is shown below: