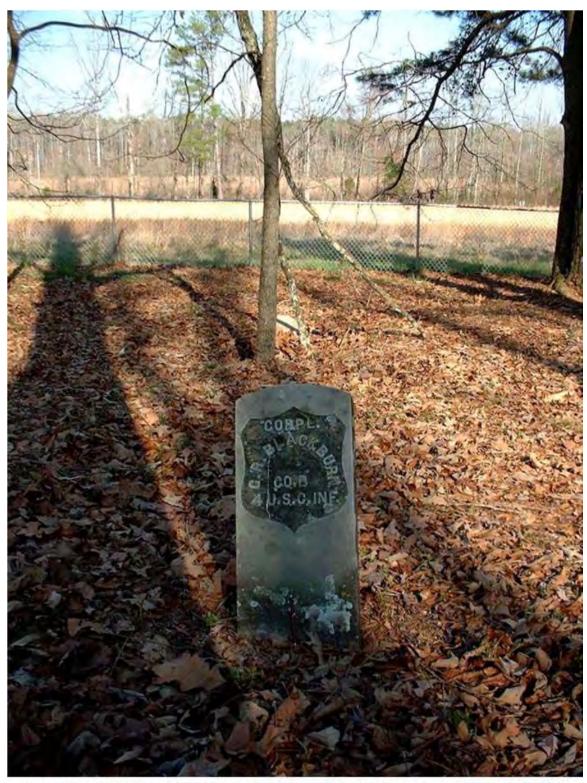

# **Summary Report**

Emeline / Inman Cemetery, Redstone Arsenal, Madison Co. AL, March 11, 2003 Approach from north, view to south; cemetery under trees

As is the case for many unused cemeteries of long ago, the Emeline – Inman Cemetery is located underneath a grove of trees. There is a chain link fence around the cemetery, as can be faintly seen just above the weed line at the base of the trees. The actual entrance into the fenced enclosure is shown below: