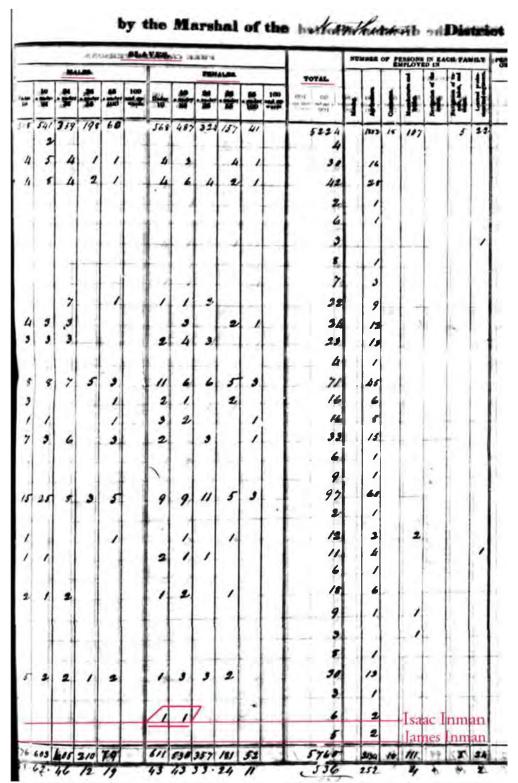

In 1840 Lazarus and Green L. Inman were enumerated among pioneers known to have lived in the southwestern part of the county. (The cemetery is also in the southwestern part of the county.)

| 11       | Complete Manager      | 100 | 25  | 98-0 | E.  |      | 700  | 10.50 | PRE | W   | OTE | PAR          | BONE          | , THE                    | LUD     | No H            | IEAD  | a or     | PAM | ILIE | 1     | (40)     | 50       |
|----------|-----------------------|-----|-----|------|-----|------|------|-------|-----|-----|-----|--------------|---------------|--------------------------|---------|-----------------|-------|----------|-----|------|-------|----------|----------|
| 14       | NAMES                 | 180 | 4   | -    | 305 | TO S | 5.00 | WALES | 80  | 188 | 653 |              | len.          |                          | 275     | FEG             | 170   | NZ V     |     |      | WMALE |          |          |
| 抽        | OF SEADS OF FAMILIES. | -   | 10  | 10   | 18  | 30   | 30   | 40    | 50  | 70  | 70  | under<br>(0) | 100<br>market | 100<br>and up-<br>worth. | Under 6 | 10              | 10    | 16<br>20 | 90  | 20   | 3 8   | 80<br>60 | 60<br>70 |
|          | Las arms Juman        | 162 | 113 | 77   | 49  | 15%  | 87   | n     | 31  | /2  | 4   | 1            |               |                          | 141     | 104             | 77    | 9,5      | 115 | **   | 10    | 21       | "        |
|          | Gun L Summe           |     |     |      |     | /    |      |       |     |     |     |              | -             |                          |         |                 | ,     | -        |     |      |       |          |          |
| 900      | Cothorno Betts        |     | Į.  | ,    | ,   |      |      |       |     |     | - 3 |              |               |                          |         |                 |       |          |     | ,    |       |          |          |
| 0        | William Raley         | 1   |     |      | '   | 1    | ,    | 7     | 1   | 9   |     |              |               |                          | ,       |                 | i i i | 13       | ,   |      |       |          | 100      |
|          | John B Horton         |     | ,   |      |     |      | 1    | ,     |     |     |     | 1            |               | 0.50                     |         | 100             | ,     | ,        |     | ,    |       |          |          |
| 1        | Mary Costweight       | 1.  |     |      |     | ,    |      | ,     |     |     |     | ă            |               |                          |         | 2               | 1     |          | ,   | ,    | '     |          | 1        |
|          | Same I Jones          | F   |     |      | ,   |      |      |       |     | ite |     |              |               |                          |         | 113             |       |          |     |      | 1.0   |          |          |
| N. A. C. | Hilliam Moore         | 2   |     |      | 1   | ,    | 1    | 577   |     |     |     | III          |               | 13                       | ,       | 1               |       | 1        | 1   |      |       |          | 1        |
| 1        | James Williams        | 1   |     | 2    |     |      |      |       | 1   |     |     |              |               | Side .                   | ,       | Special Section | ,     | 1        |     | ,    |       | ,        |          |
| 7        | Harris Joney          |     | ,   | 1    |     |      |      | E     |     |     | P   | N.           | 12            |                          | 1       | 1               | A     | 1        | 1   | 8.   | 1     |          |          |

1840 Madison County, Alabama, census page 157: Lazarus & Green L. Inman

The 1840 neighbors of Green and Lazarus Inman are people generally known to be pioneers of arsenal lands and the area immediately to the northwest of the arsenal, which became the town of Madison. While they were shown on page 157 of the 1840 census, page 160 includes listings for both Isaac Inman and James Inman. Isaac is shown as age 50 - 60, while James is listed in the 20 - 30 age bracket. That of itself strongly suggests a father and son relationship, as does the fact that they are living so close together, shown as adjacent on the last two lines of the page.