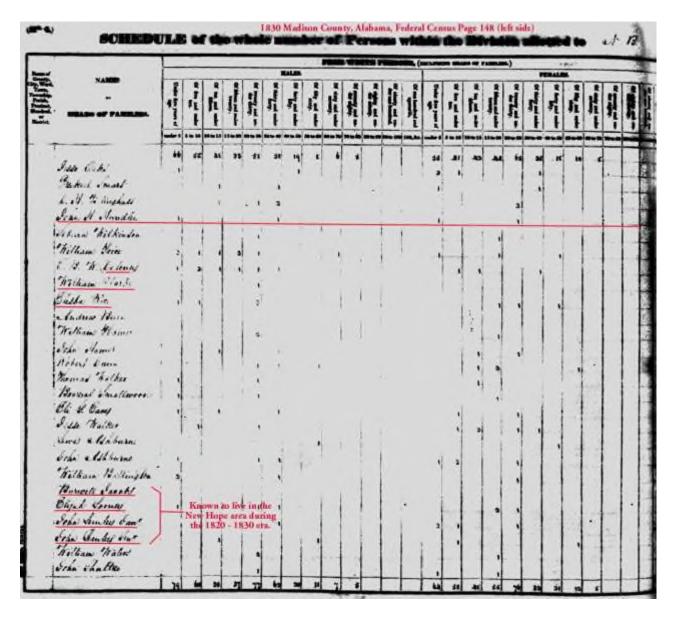

## UNNAMED CEMETERY, 65-1

## **Summary Report**

Overview to South-Southeast within UNNAMED CEMETERY in Test Area 1, NW/4, S17-T5S-R1W

When this cemetery was visited in January of 2003, it was found to have no tombstones, no fieldstones, and no surface evidence of grave depressions. It is a large, fenced area that could contain many hundreds of graves, if full. The location is within Test Area 1, south of Center Line Road, about halfway to Dodd Road from the entrance at the Test Area Control Gate. It is near the Clark Cemetery (65-1) and the Simpson – Jones Cemetery (65-3). The immediate theory due to location and lack of definitive surface features