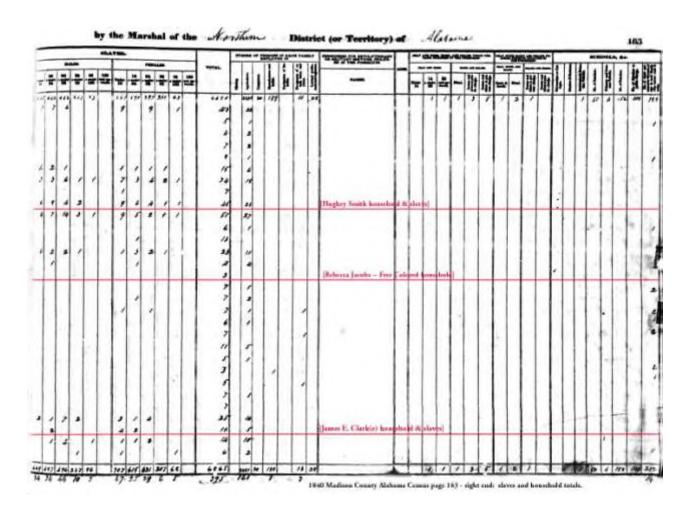

## UNNAMED CEMETERY, 65-1

## **Summary Report**

Overview to South-Southeast within UNNAMED CEMETERY in Test Area 1, NW/4, S17-T5S-R1W

When this cemetery was visited in January of 2003, it was found to have no tombstones, no fieldstones, and no surface evidence of grave depressions. It is a large, fenced area that could contain many hundreds of graves, if full. The location is within Test Area 1, south of Center Line Road, about halfway to Dodd Road from the entrance at the Test Area Control Gate. It is near the Clark Cemetery (65-1) and the Simpson – Jones Cemetery (65-3). The immediate theory due to location and lack of definitive surface features