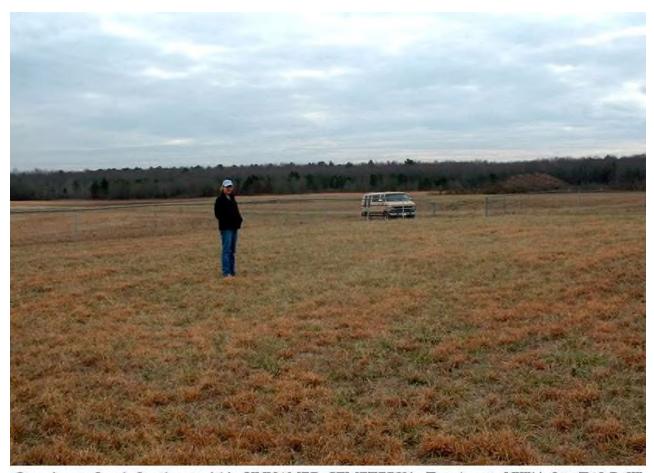

## **Summary Report**

Overview to South-Southeast within UNNAMED CEMETERY in Test Area 1, NW/4, S17-T5S-R1W

When this cemetery was visited in January of 2003, it was found to have no tombstones, no fieldstones, and no surface evidence of grave depressions. It is a large, fenced area that could contain many hundreds of graves, if full. The location is within Test Area 1, south of Center Line Road, about halfway to Dodd Road from the entrance at the Test Area Control Gate. It is near the Clark Cemetery (65-1) and the Simpson – Jones Cemetery (65-3). The immediate theory due to location and lack of definitive surface features