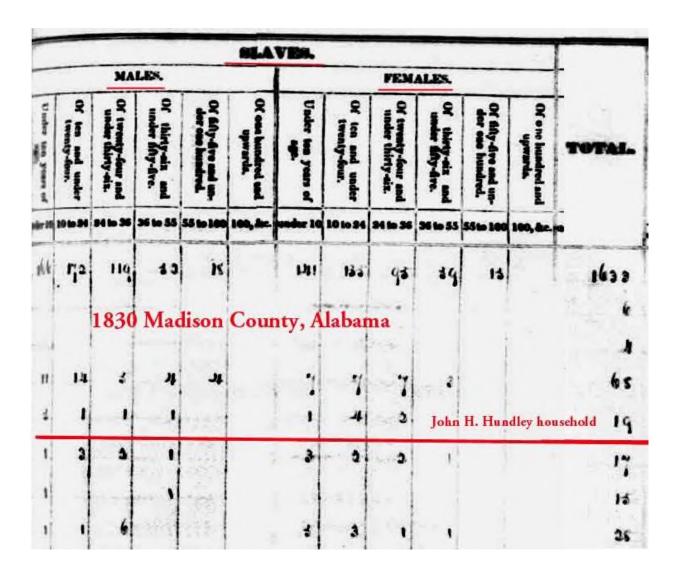

## UNNAMED CEMETERY, 65-1

## **Summary Report**

Overview to South-Southeast within UNNAMED CEMETERY in Test Area 1, NW/4, S17-T5S-R1W

When this cemetery was visited in January of 2003, it was found to have no tombstones, no fieldstones, and no surface evidence of grave depressions. It is a large, fenced area that could contain many hundreds of graves, if full. The location is within Test Area 1, south of Center Line Road, about halfway to Dodd Road from the entrance at the Test Area Control Gate. It is near the Clark Cemetery (65-1) and the Simpson – Jones Cemetery (65-3). The immediate theory due to location and lack of definitive surface features