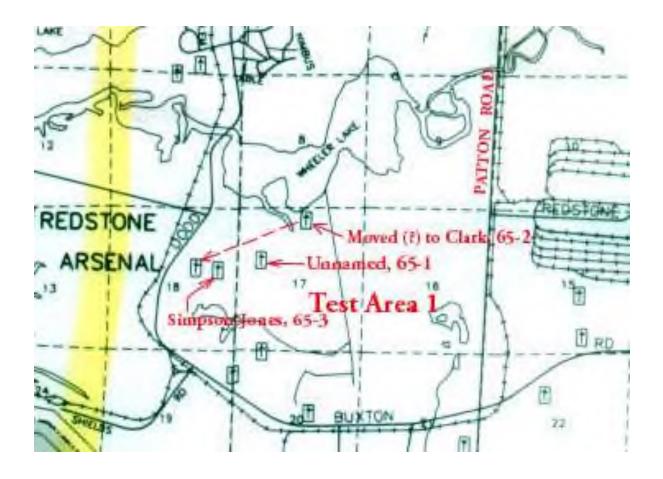

## **Summary Report**

Overview to South-Southeast within UNNAMED CEMETERY in Test Area 1, NW/4, S17-T5S-R1W

When this cemetery was visited in January of 2003, it was found to have no tombstones, no fieldstones, and no surface evidence of grave depressions. It is a large, fenced area that could contain many hundreds of graves, if full. The location is within Test Area 1, south of Center Line Road, about halfway to Dodd Road from the entrance at the Test Area Control Gate. It is near the Clark Cemetery (65-1) and the Simpson – Jones Cemetery (65-3). The immediate theory due to location and lack of definitive surface features