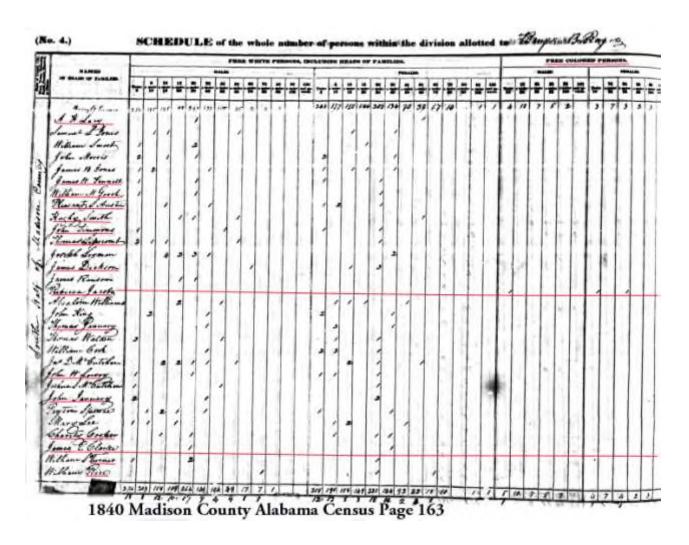

## UNNAMED CEMETERY, 65-1

## **Summary Report**

Overview to South-Southeast within UNNAMED CEMETERY in Test Area 1, NW/4, S17-T5S-R1W

When this cemetery was visited in January of 2003, it was found to have no tombstones, no fieldstones, and no surface evidence of grave depressions. It is a large, fenced area that could contain many hundreds of graves, if full. The location is within Test Area 1, south of Center Line Road, about halfway to Dodd Road from the entrance at the Test Area Control Gate. It is near the Clark Cemetery (65-1) and the Simpson – Jones Cemetery (65-3). The immediate theory due to location and lack of definitive surface features