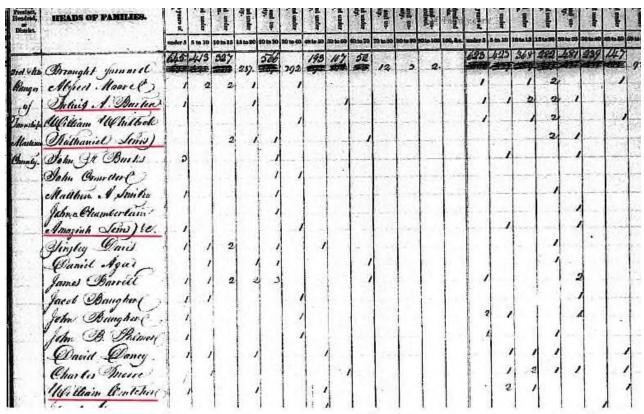

This image from Margaret Cowart's book of original landowners in Madison County shows that the majority (east of the old Chickasaw Indian Boundary Line) of Section 11 was initially purchased from the government in 1811 by the heirs of John Turner. A small portion of Section 11 (57 acres) was purchased by Alexander G. Wall as an assignee of someone else in 1831. Research into the family of Alexander G. Wall has shown a close connection to the family of John Turner, as discussed in the Summary Report of the Lacy Cemetery, 75-1, which is nearby, to the southeast about a mile away.