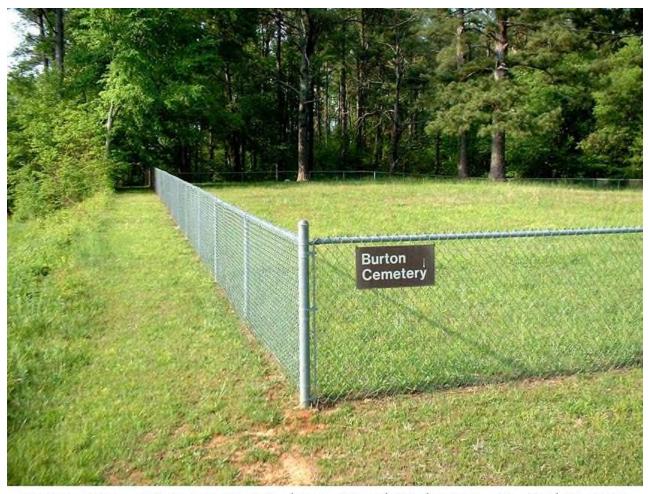

# **Summary Report**

Burton - Morton Cemetery, 71-1, Redstone Arsenal, Madison Co. AL, April 28, 2003 No inscribed tombstones found

This cemetery is located in the east side of the arsenal, on the north shoulder of Redstone Road. As the caption of the above photo states, there are no inscribed tombstones above ground today. Accordingly, those who may be buried in this cemetery are unknown, leading to the assumption that this may a "black cemetery" due to the commonly encountered condition of few or no