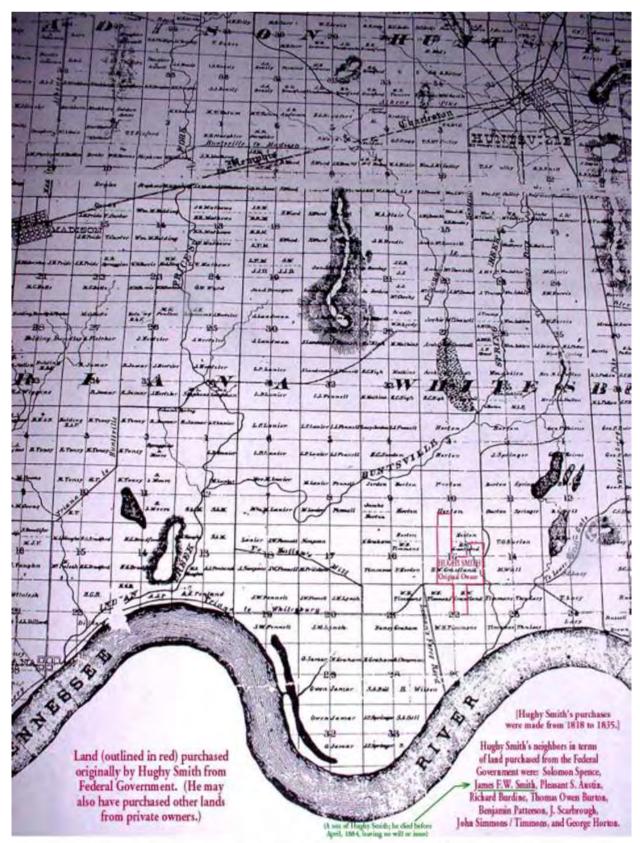

## Summary Report

Smith Cemetery (72-2), Redstone Arsenal, Madison County, Alabama, July 2002.

Hughy Smith was the first recorded landowner for the area where this cemetery is located. The 1875 map shown below has been outlined with his land holdings in Madison County.