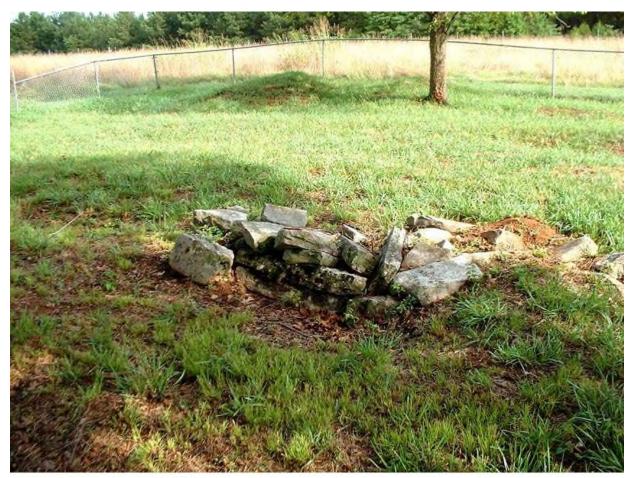

## Summary Report

Smith Cemetery (72-2), Redstone Arsenal, Madison County, Alabama, July 2002.

Hughy Smith was the first recorded landowner for the area where this cemetery is located. The 1875 map shown below has been outlined with his land holdings in Madison County.