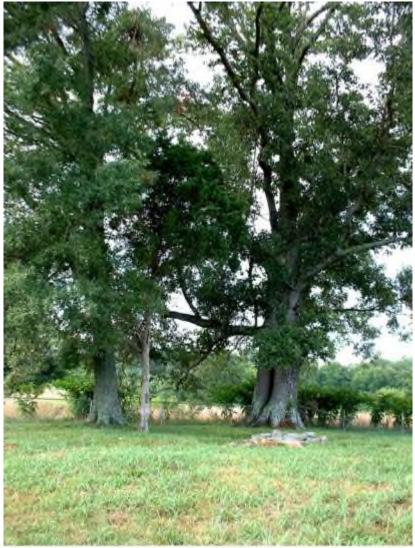

## Summary Report

Smith Cemetery (72-2), Redstone Arsenal, Madison County, Alabama, July 2002.

Hughy Smith was the first recorded landowner for the area where this cemetery is located. The 1875 map shown below has been outlined with his land holdings in Madison County.