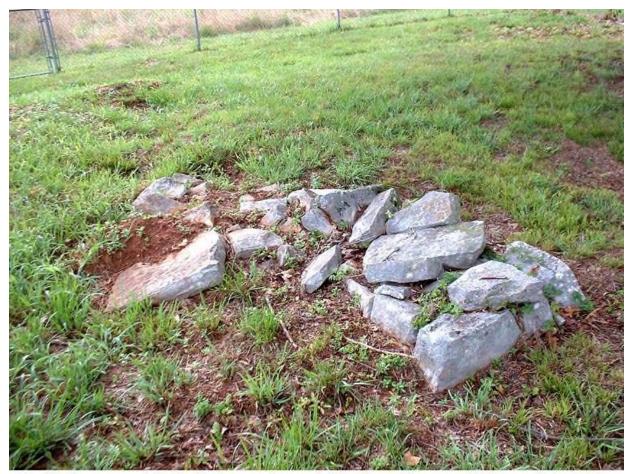

## Summary Report

Smith Cemetery (72-2), Redstone Arsenal, Madison County, Alabama, July 2002.

Hughy Smith was the first recorded landowner for the area where this cemetery is located. The 1875 map shown below has been outlined with his land holdings in Madison County.