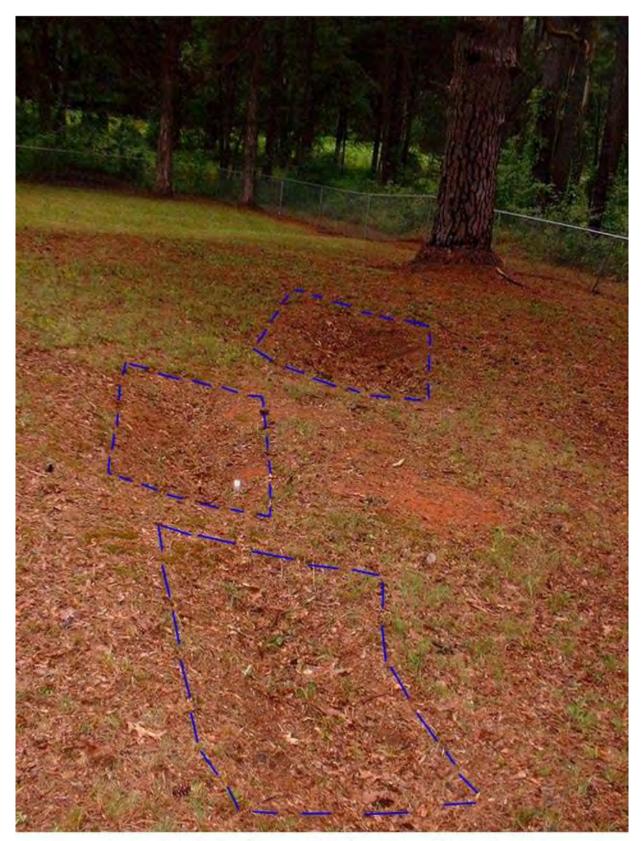

Lacy Cemetery (75-2), Redstone Arsenal, Madison County, Alabama, July 2002.

Within this cemetery are two inner fenced areas, which are probably small family plots, as neither would hold many graves. The Lacey Cemetery is large enough to hold perhaps many hundreds of graves, and there is obvious grave depression evidence for over a hundred. Some of the depressions are quite deep, indicating that adult-sized coffins were used.