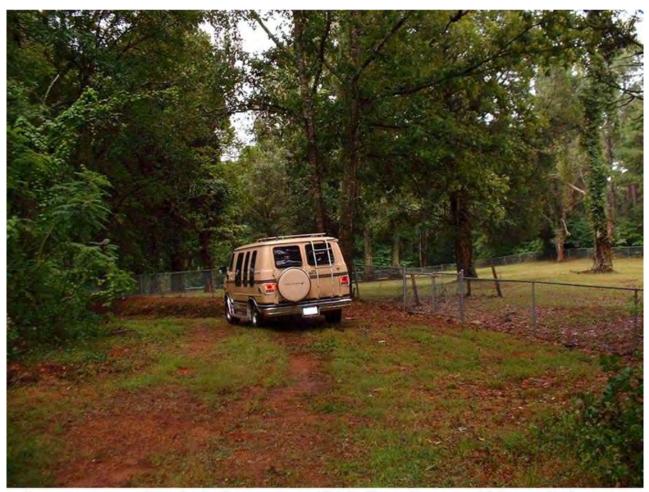

The Lacy slave cemetery (Lacey Cemetery, 75 - 2) is now peacefully set in a wooded area just north of Buxton Road, which in the 1800s was known as the Whitesburg – Triana Road in this area.

Lacy Cemetery (75-2), Redstone Arsenal, Madison County, Alabama, July 2002.

Lacy Cemetery (75-2), Redstone Arsenal, Madison County, Alabama, July 2002.

Within this cemetery are two inner fenced areas, which are probably small family plots, as neither would hold many graves. The Lacey Cemetery is large enough to hold perhaps many hundreds of graves, and there is obvious grave depression evidence for over a hundred. Some of the depressions are quite deep, indicating that adult-sized coffins were used.