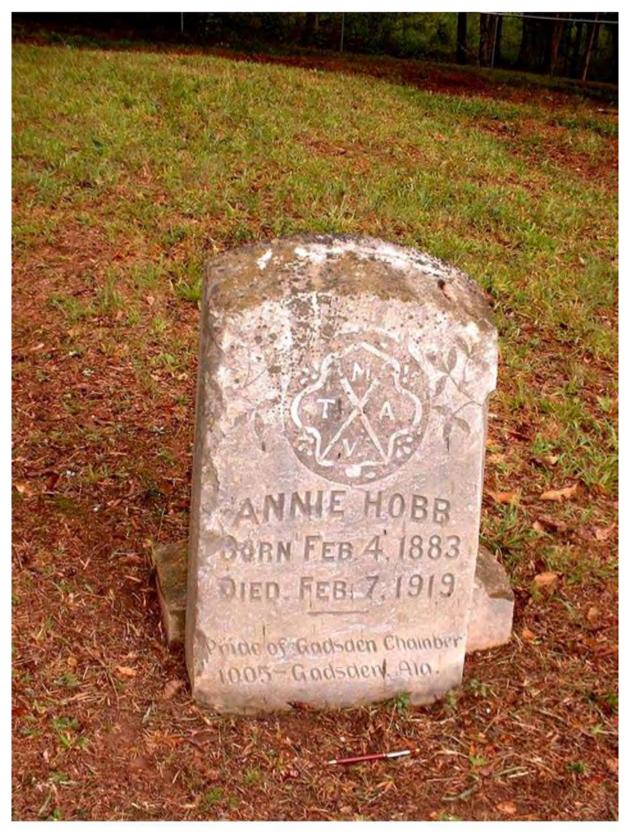

There are only two inscribed tombstones in the cemetery, and neither of those is inside of the two separately fenced inner family plots.

Lacy Cemetery (75-2), Redstone Arsenal, Madison County, AL, July 2002

The "Gadsden Chamber" inscription on this tombstone may mean that Annie was a schoolteacher in Gadsden, Etowah County, Alabama. Census records indicate that she may have lived in Birmingham (Jefferson County) in 1910, when she was listed as a "School Teacher" by occupation. Gadsden is somewhat between Huntsville (Madison County) and Birmingham.