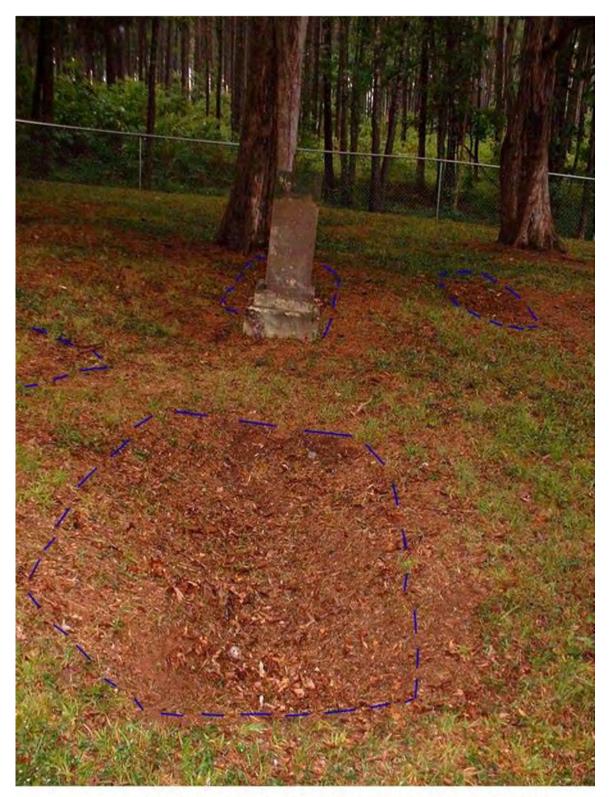

Lacy Cemetery (75-2), Redstone Arsenal, Madison County, Alabama, July 2002.

Within this cemetery are two inner fenced areas, which are probably small family plots, as neither would hold many graves. The Lacey Cemetery is large enough to hold perhaps many hundreds of graves, and there is obvious grave depression evidence for over a hundred. Some of the depressions are quite deep, indicating that adult-sized coffins were used.