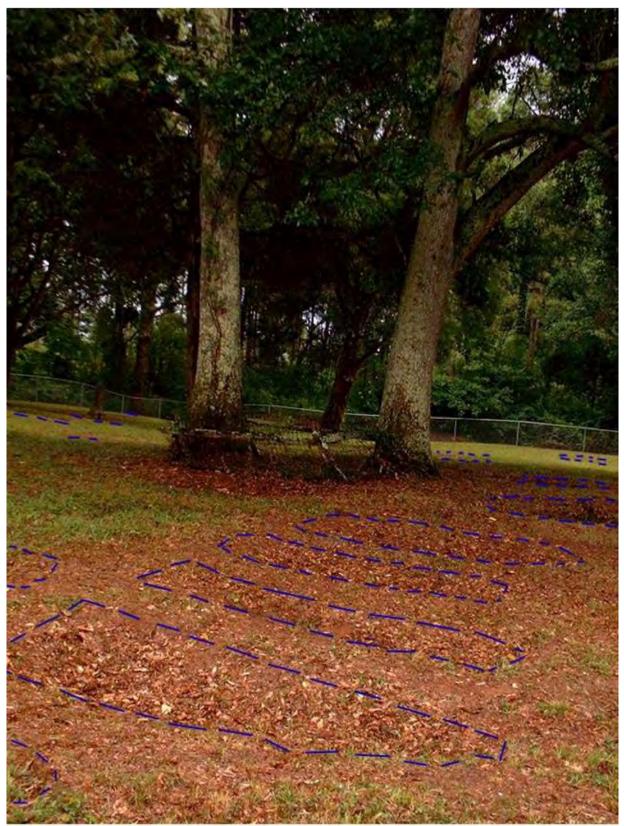

The Lacy slave cemetery (Lacey Cemetery, 75 - 2) is now peacefully set in a wooded area just north of Buxton Road, which in the 1800s was known as the Whitesburg – Triana Road in this area.

Lacy Cemetery (75-2), Redstone Arsenal, Madison County, Alabama, July 2002.

Lacy Cemetery (75-2), Redstone Arsenal, Madison County, Alabama, July 2002.

Within this cemetery are two inner fenced areas, which are probably small family plots, as neither would hold many graves. The Lacey Cemetery is large enough to hold perhaps many hundreds of graves, and there is obvious grave depression evidence for over a hundred. Some of the depressions are quite deep, indicating that adult-sized coffins were used.

There are only two inscribed tombstones in the cemetery, and neither of those is inside of the two separately fenced inner family plots.

Lacy Cemetery (75-2), Redstone Arsenal, Madison County, AL, July 2002