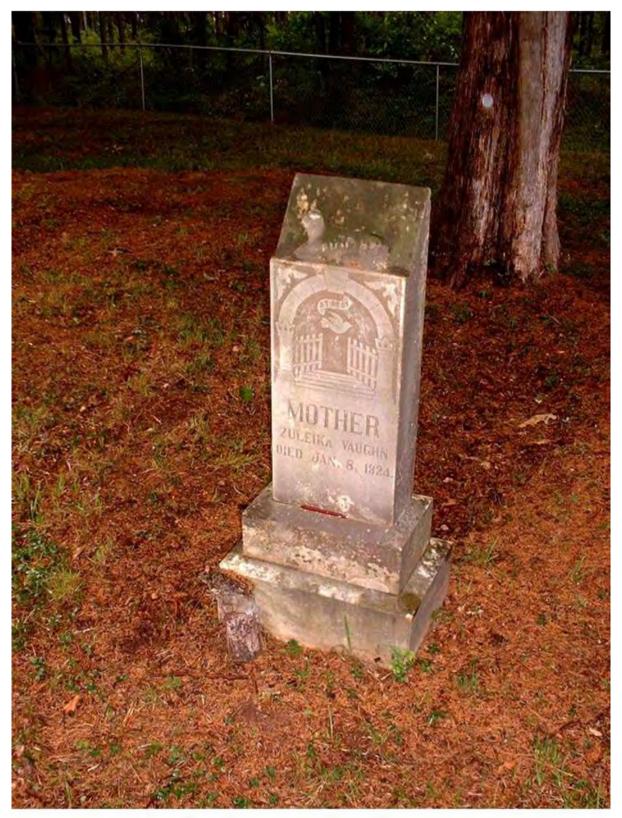

The other inscribed tombstone in the Lacey Cemetery is for Zuleika Vaughn, as shown below. The inclusion of the word "MOTHER" reveals that she had children, so it indicates that she lived to adulthood and was probably married. With those clues, census records confirmed the deductions, as illustrated in subsequent photo insertions.

The above census record shows that Zuleika Vaughn gave birth to 6 children, but only 2 of them (listed above) were still living in 1910. It also shows that Frank and Zuleika had been married for 18 years as of 1910, that marriage being the second for each of them.