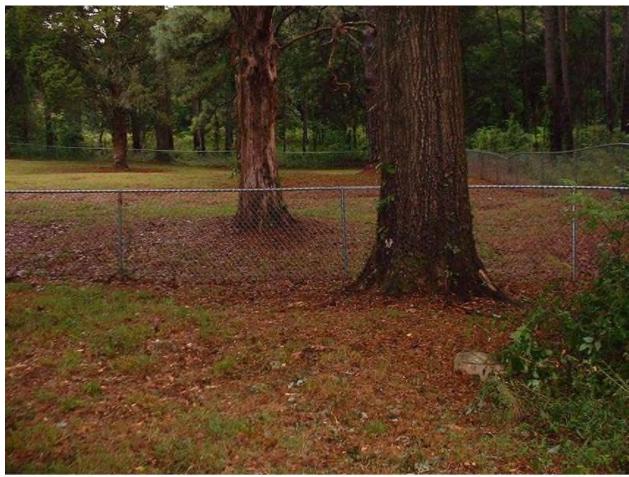

Lacy Cemetery (75-2), Redstone Arsenal, Madison County, Alabama, July 2002.

Within this cemetery are two inner fenced areas, which are probably small family plots, as neither would hold many graves. The Lacey Cemetery is large enough to hold perhaps many hundreds of graves, and there is obvious grave depression evidence for over a hundred. Some of the depressions are quite deep, indicating that adult-sized coffins were used.

There are only two inscribed tombstones in the cemetery, and neither of those is inside of the two separately fenced inner family plots.

Lacy Cemetery (75-2), Redstone Arsenal, Madison County, AL, July 2002