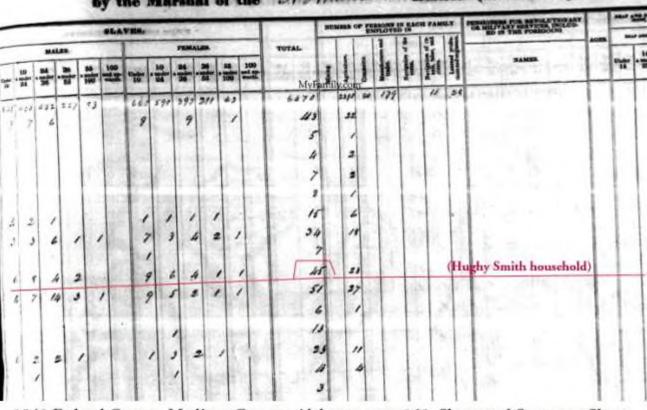

1840 Madison County AL Federal Census, page 163 excerpt

by the Marshal of the Marhum District (or Territory) of

1840 Federal Census, Madison County, Alabama, page 163, Slaves and Summary Sheet.

The top line above shows the slave count (41 of the 43 household total were slaves) by age brackets for the household of Alexander H. Lacy, one of the white Lacy plantation owners in the 1800s in southern half of Madison County, around the cemetery. His slave holdings were second only to those of Hughy Smith on this sheet. Alexander's brother Theophilus Lacy had fewer slaves, only 11. Others of the Lacy family, most of whom actually resided across the river at Lacey's Spring in Morgan County, no doubt owned additional slaves in the pre-Civil War days.