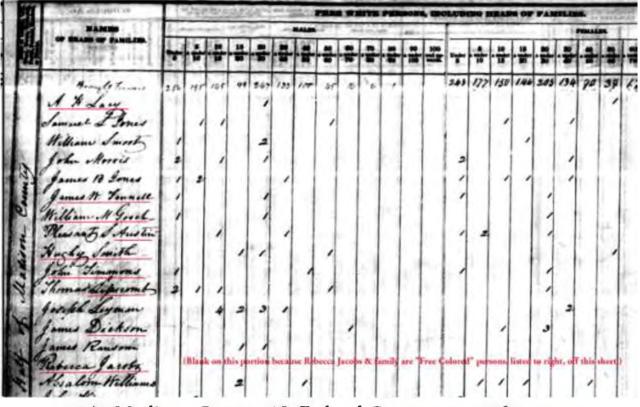

1840 Madison County AL Federal Census, page 163 excerpt

by the Marshal of the Marhum District (or Territory) of

1840 Federal Census, Madison County, Alabama, page 163, Slaves and Summary Sheet.

The top line above shows the slave count (41 of the 43 household total were slaves) by age brackets for the household of Alexander H. Lacy, one of the white Lacy plantation owners in the 1800s in southern half of Madison County, around the cemetery. His slave holdings were second only to those of Hughy Smith on this sheet. Alexander's brother Theophilus Lacy had fewer slaves, only 11. Others of the Lacy family, most of whom actually resided across the river at Lacey's Spring in Morgan County, no doubt owned additional slaves in the pre-Civil War days.