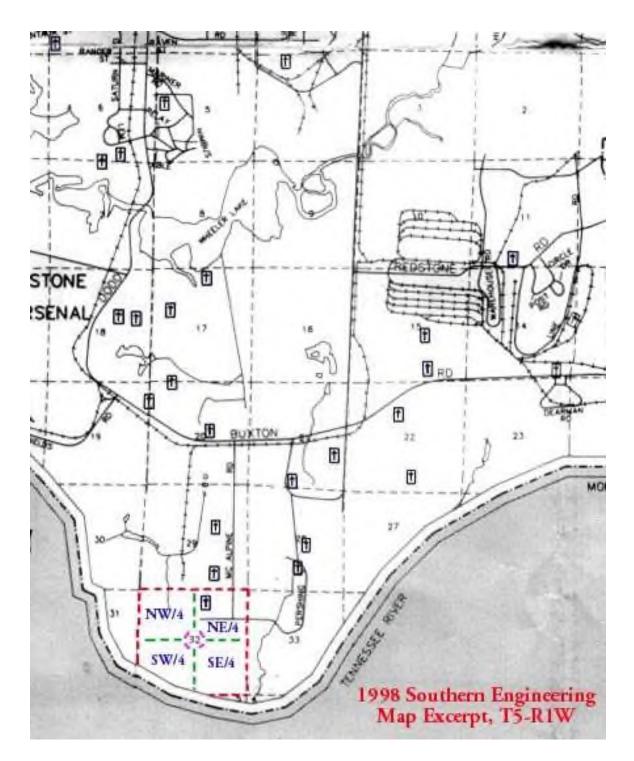

## Summary Report

This cemetery is in a wooded area between Igloos 8307 and 8308, west of McAlpine Road and south of Bayberry Road. It is located in the Northeast Quarter of Section 32, Township 5, Range 1 West.

(Note that this map, prepared for the Southern By-Pass survey in 2001 by unknown parties, labels the nearby New Mount Hope Church / Jamar 82-1 Cemetery as the Moore Cemetery – basis unknown.)

This map shows the Unknown 83-1 cemetery in the northwest corner of Northeast Quarter of Section 32, Township 5, Range 1 West.