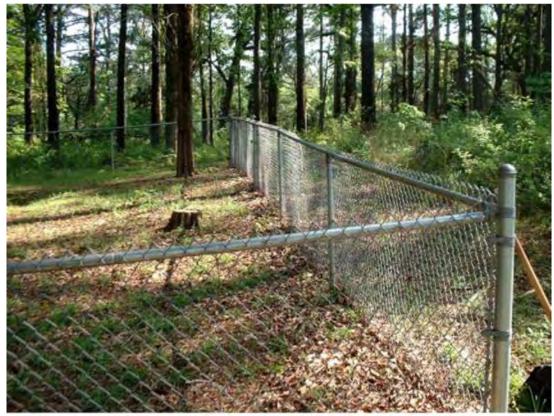

The view here is from the northwest corner and along the western fence line.

Unknown Cemetery, 83-1, Redstone Arsenal, Madison Co. AL, April 28, 2003

A pedestrian entrance gate is located in the southeastern corner of the cemetery fence. The large split-trunk tree appeared to be quite old, and apparently had died some years before 2003. It may not still be standing today. There was also some evidence of several large, very old stumps in the cemetery, indicating that the age of the cemetery would be rather advanced. Large trees grew and then died and were cut away from within the cemetery. Probably the cemetery was cleared of trees when it was first used, because it is difficult to manually dig graves through tree roots. Generally, the older cemeteries had few living trees in them when they were first utilized. That suggests that these stumps represent trees that grew after the cemetery was no longer in use, then the trees died of "old age" after reaching maturity, and now even the stumps are old and disappearing. The suggestion is that use of the cemetery was discontinued after about 100 years ago, as a minimum age.