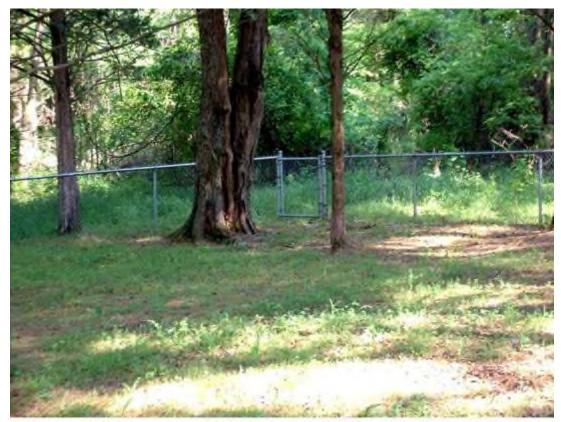

The view here is from the northwest corner and along the western fence line.

Unknown Cemetery, 83-1, Redstone Arsenal, Madison Co. AL, April 28, 2003

A pedestrian entrance gate is located in the southeastern corner of the cemetery fence. The large split-trunk tree appeared to be quite old, and apparently had died some years before 2003. It may not still be standing today. There was also some evidence of several large, very old stumps in the cemetery, indicating that the age of the cemetery would be rather advanced. Large trees grew and then died and were cut away from within the cemetery. Probably the cemetery was cleared of trees when it was first used, because it is difficult to manually dig graves through tree roots. Generally, the older cemeteries had few living trees in them when they were first utilized. That suggests that these stumps represent trees that grew after the cemetery was no longer in use, then the trees died of "old age" after reaching maturity, and now even the stumps are old and disappearing. The suggestion is that use of the cemetery was discontinued after about 100 years ago, as a minimum age.