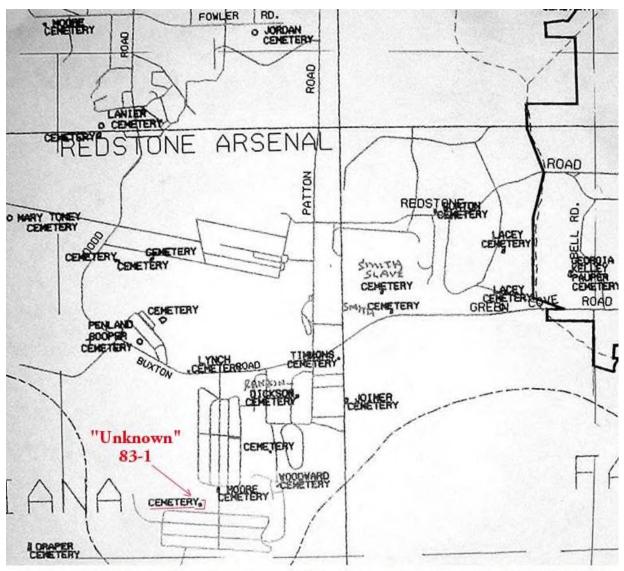

UNKNOWN CEMETERY 83-1, evidence of about 8 graves per rectangular depressions, 12/8/03.

The location of the cemetery is shown on various maps, as inserted below:

Cemetery Map, South Central Madison County AL, T5S-R1W

(Note that this map, prepared for the Southern By-Pass survey in 2001 by unknown parties, labels the nearby New Mount Hope Church / Jamar 82-1 Cemetery as the Moore Cemetery – basis unknown.)

This map shows the Unknown 83-1 cemetery in the northwest corner of Northeast Quarter of Section 32, Township 5, Range 1 West.