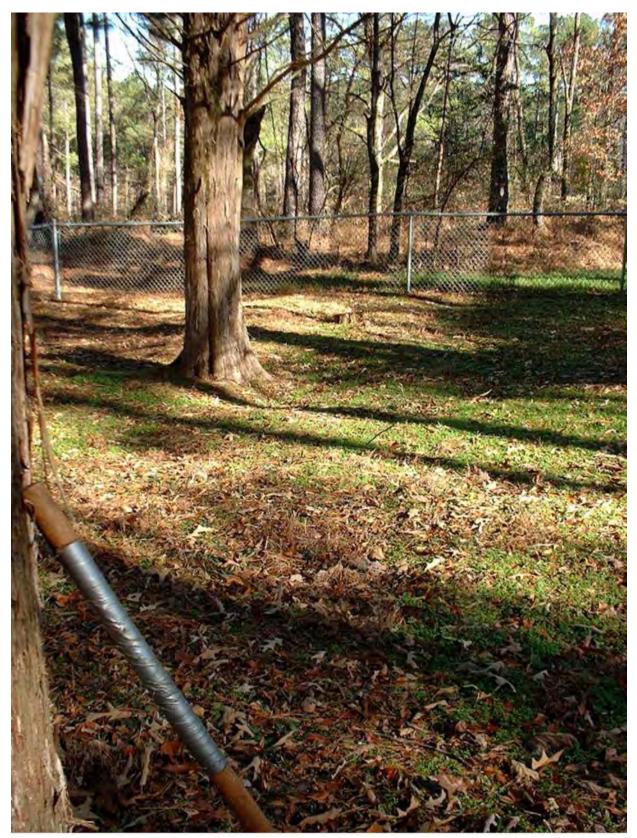

The view here is from the northwest corner and along the western fence line.

Unknown Cemetery, 83-1, Redstone Arsenal, Madison Co. AL, April 28, 2003

A pedestrian entrance gate is located in the southeastern corner of the cemetery fence. The large split-trunk tree appeared to be quite old, and apparently had died some years before 2003. It may not still be standing today. There was also some evidence of several large, very old stumps in the cemetery, indicating that the age of the cemetery would be rather advanced. Large trees grew and then died and were cut away from within the cemetery. Probably the cemetery was cleared of trees when it was first used, because it is difficult to manually dig graves through tree roots. Generally, the older cemeteries had few living trees in them when they were first utilized. That suggests that these stumps represent trees that grew after the cemetery was no longer in use, then the trees died of "old age" after reaching maturity, and now even the stumps are old and disappearing. The suggestion is that use of the cemetery was discontinued after about 100 years ago, as a minimum age.

The map excerpt below shows the cemetery near the highest point of land in the area:

There are few distinct grave depressions remaining in the cemetery, but the above photo shows one of the more pronounced to be found here. It lies just to the right of an imaginary line that could be drawn between the hoe handle (leaned against the left foreground tree trunk) and the base of the cedar tree within the fence of the background. The rectangular depression is not deep, and it is filled with leaves, producing only a faint outline against the green grass. The grave is adult-sized.