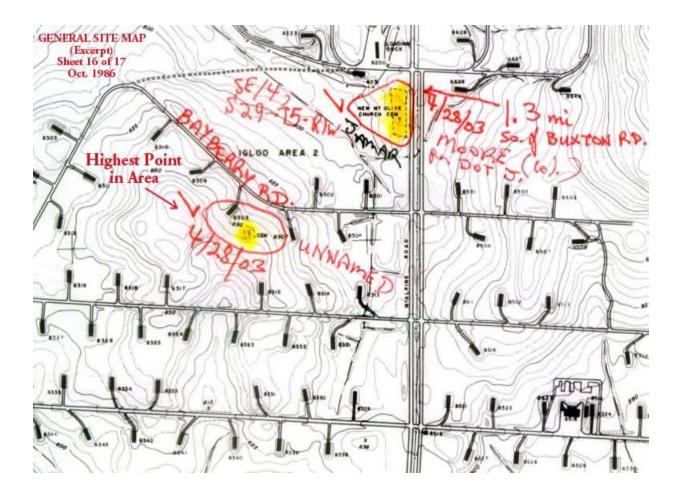

The map excerpt below shows the cemetery near the highest point of land in the area:

There are few distinct grave depressions remaining in the cemetery, but the above photo shows one of the more pronounced to be found here. It lies just to the right of an imaginary line that could be drawn between the hoe handle (leaned against the left foreground tree trunk) and the base of the cedar tree within the fence of the background. The rectangular depression is not deep, and it is filled with leaves, producing only a faint outline against the green grass. The grave is adult-sized.