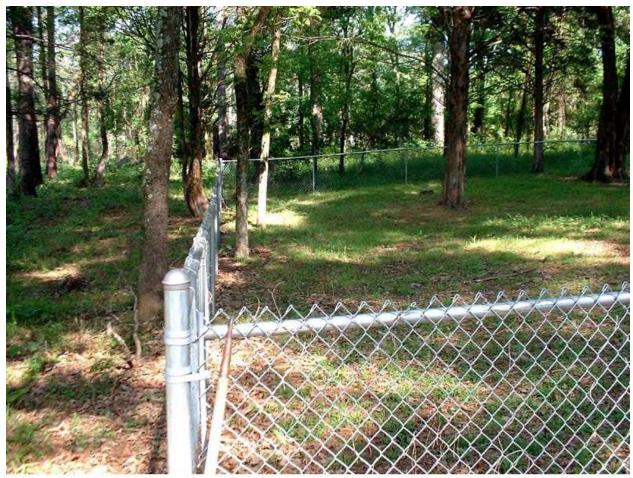

This view is from the northwest corner, looking along the northern fence line, after an approach from Igloo 8308. The trail from Igloo 8308 goes to the northwest corner of the fence.

Unknown Cemetery, 83-1, Redstone Arsenal, Madison Co. AL, April 28, 2003