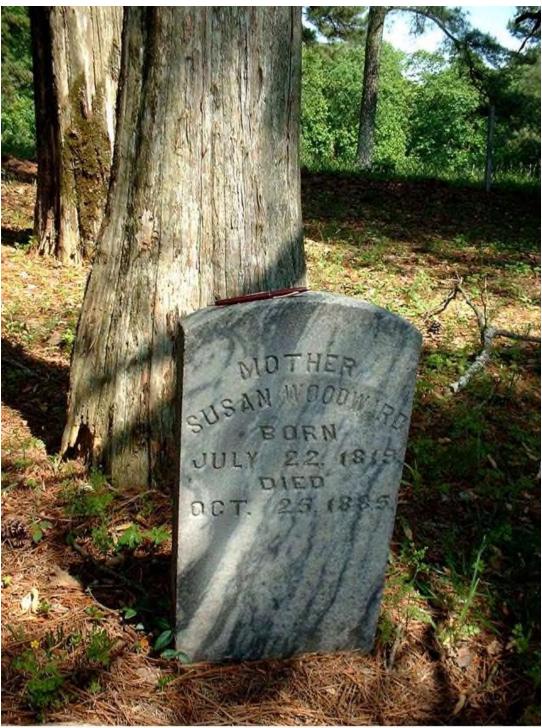

on around it, the wooded cemetery is serene, a very pleasant place to visit. The earliest burials noted by inscriptions on tombstones are for Susan and Eugene C. Woodward.

Woodward Cemetery, 88-2, Redstone Arsenal, Madison Co. AL, April 28, 2003

Woodward Cemetery, 88-2, Redstone Arsenal, Madison Co. AL, April 28, 2003

As can be seen from the dates of the inscriptions, both died in October of 1885. Eugene was an infant, only 7 months old. He was, however, not a son of Susan, who was too old to have been his mother. Susan was probably the grandmother or great grandmother of Eugene. It may well be that they had a common contagious illness of the time that caused the deaths to be in close time order.