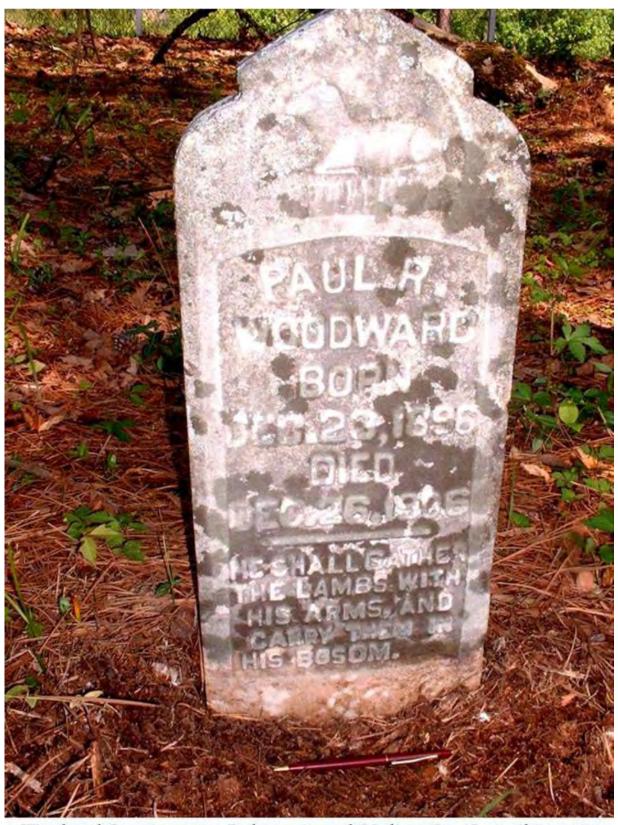

| - Bruretine            | Ulaban                                | 64 L   | Secretary.    | The Mary      | The maleton    | 367         | Bu She' R                                | A STATE OF THE PARTY OF THE PAR | -     | 4 |

Note that the 1910 census record shows that Sallie was born in Mississippi. No other census record found for her shows that she was born anywhere but Alabama. By 1910 she has also had another child since the 1900 record, by the notation of 12 children born. However, still only 9 were living at the time of the 1910 enumeration. A check of the children's names (for those young enough to still be living at home with their parents) indicates that son Paul had died between 1900 and 1910. His tombstone shows that Paul died in 1906. (View at 200% zoom to see details.)



Woodward Cemetery, 88-2, Redstone Arsenal, Madison Co. AL, April 28, 2003

Son Clyde was the additional child in the 1910 census, given as age 9. Yancy Horton, a known black resident of the pre-arsenal land was enumerated as head of the next household in 1910.

By the time of the 1920 enumeration, John W. Woodward had died, and Sallie as a widow is shown as living in a Meridianville household headed by her widowed daughter Edna (Woodward) Darwin.

|     | NAME                 | E OF INSTITUTION