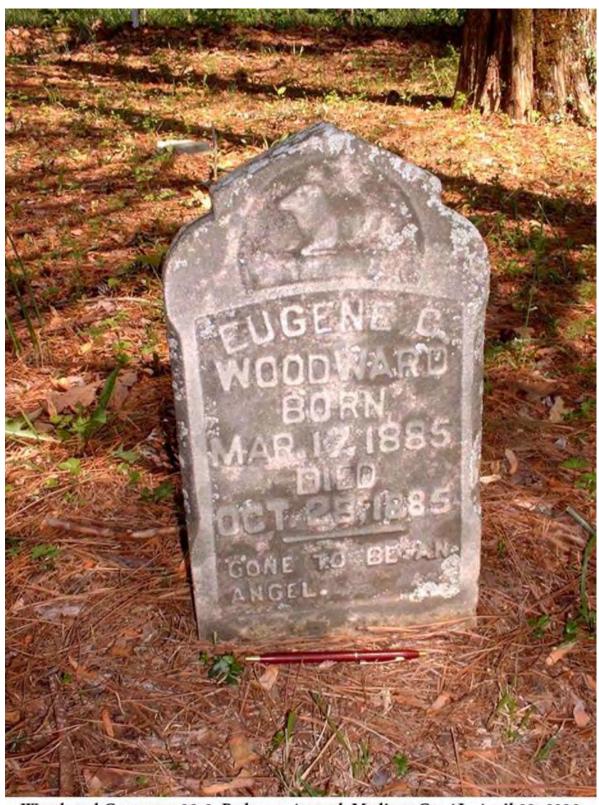

Woodward Cemetery, 88-2, Redstone Arsenal, Madison Co. AL, April 28, 2003

As can be seen from the dates of the inscriptions, both died in October of 1885. Eugene was an infant, only 7 months old. He was, however, not a son of Susan, who was too old to have been his mother. Susan was probably the grandmother or great grandmother of Eugene. It may well be that they had a common contagious illness of the time that caused the deaths to be in close time order.