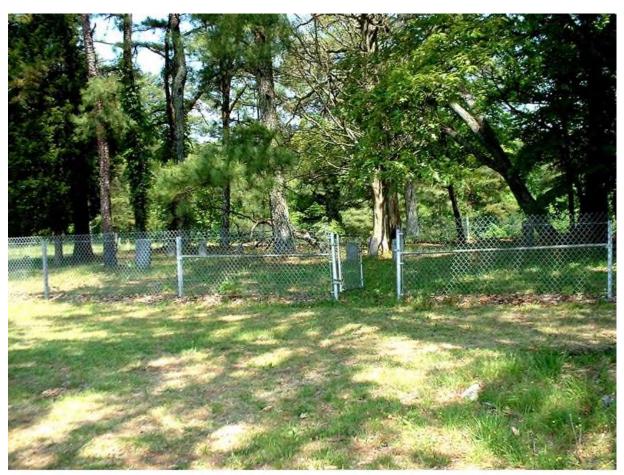

# **Summary Report**

Appropriately near the "end of the road" is the Woodward family cemetery, just a little west and north of the southernmost part of Pershing Road.

Woodward Cemetery, 88-2, Redstone Arsenal, Madison Co. AL, April 28, 2003

Actually, the cemetery is in the southeast quarter of Section 28 of Township 5, Range 1W. This is part of Test Area 5, and the cemetery is located in a field about 150 yards south of Building 8875. Even with the activities going

on around it, the wooded cemetery is serene, a very pleasant place to visit. The earliest burials noted by inscriptions on tombstones are for Susan and Eugene C. Woodward.

Woodward Cemetery, 88-2, Redstone Arsenal, Madison Co. AL, April 28, 2003