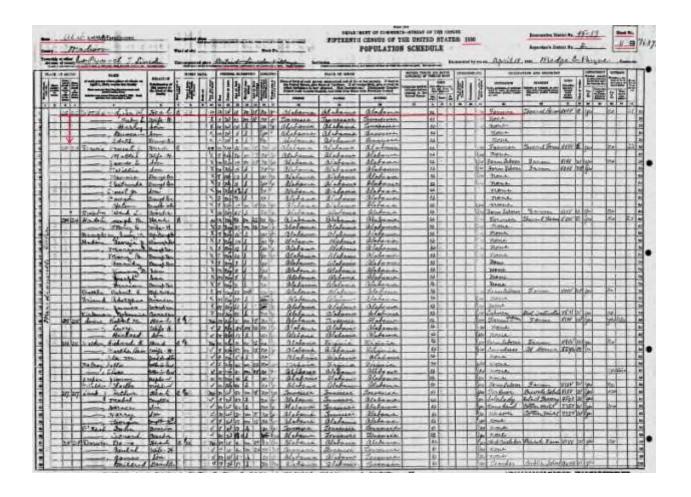

Alabama, Susan is found as head of household again, with sons Clinton, John, and Charles shown at ages that match the 20 years from the 1860 record. Yancy Horton is living nearby, and the census sheet shows that it was for Township 5, Range 1W, which is the general location of the Woodward Cemetery. The census records were inconclusive for exploring Susan's Bell family origin. However, her sons Clinton and John Woodward both married Bell girls, and there were only a couple of possibilities for the right Bells in the 1880 census records. Her son Charles C. Woodward on 1/11/1882 married Bettie Butcher, a cousin of a neighbor in the 1870 census.