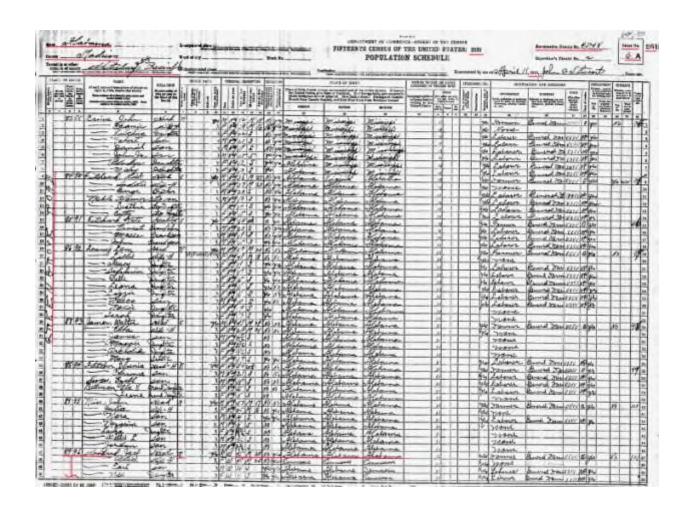

| · ves | ОШС | Madison Ho                                                                                                 |      | **   |      | •                                                                                  |        | Page         | 70                                                           |       |    |    |
|-------|-----|------------------------------------------------------------------------------------------------------------|------|------|------|------------------------------------------------------------------------------------|--------|--------------|--------------------------------------------------------------|-------|----|----|
| 134   | 1   | The second                                                                                                 | -    | No.  | 1.84 | Marie S                                                                            | Yanı   | Green Owner. |                                                              | 4 ,   | 1  |    |
| H     | 11  | The mass of every press where went<br>place of abody or the first day of Jone,<br>1880, was to the family. |      | 1    | 出了   | Profession, Occupation, or Tool<br>seek power, each and South,<br>15 years of age. | . Ver  | -            | Place of Birds,<br>Named the Blade, Torontop,<br>or Country. | H     | 1  | -  |
| 1     |     | - man - 1 - m                                                                                              |      |      |      |                                                                                    |        |              | 10                                                           | 11 15 | 12 | 14 |
|       |     | Wester W. Sanding                                                                                          | 11   | 1    |      | Salone                                                                             |        |              | Malana                                                       |       | П  |    |
|       |     | Mell Willeford                                                                                             |      |      |      | Carpenter                                                                          | 1      |              | Lungen                                                       |       |    |    |
| 115   | 116 | Jusan Herdrand                                                                                             | 10   | 2    |      | Hone                                                                               | (      | 7600         | Maloma                                                       |       |    |    |
|       |     | Francis J .                                                                                                | 19   |      |      | Salern                                                                             | 7      |              |                                                              |       |    |    |
|       |     | Mary & "                                                                                                   | 11   | 2    |      | -                                                                                  |        |              | ,,                                                           | 1     |    |    |
|       |     | Mut K                                                                                                      | -    | m    |      |                                                                                    |        |              |                                                              | V     |    |    |
|       |     | Emely 1 ,                                                                                                  | -    | 2    |      |                                                                                    |        |              | . ,,                                                         |       | F  |    |
|       |     | Winter 6 "                                                                                                 |      | -    |      |                                                                                    |        |              |                                                              | 10    | H  |    |
|       |     | Ithin II                                                                                                   | 1    |      |      |                                                                                    |        |              |                                                              | 11.   |    |    |
| V     | 1   | Wharles 6 "                                                                                                | _    | m    |      |                                                                                    | 1      |              | 33                                                           |       |    |    |
| 1/4   | 115 | Irhn Mitchell                                                                                              |      | m    |      | Loryman                                                                            | 1      |              | Limpen                                                       |       | w  |    |
| -     |     | 1                                                                                                          | se.  | 1    |      |                                                                                    | 1      |              | "                                                            |       | v. |    |
|       |     | Marcissaland                                                                                               | 1000 | 9.   |      |                                                                                    |        |              |                                                              |       | p. |    |
|       | 4   | Dyak Vmeet                                                                                                 | 100  | 700  |      |                                                                                    | 1      |              |                                                              |       |    |    |
|       | *   |                                                                                                            | 19   |      |      |                                                                                    |        |              | "                                                            |       | H  |    |
| -     | *   | Eliza 1                                                                                                    |      | 1    |      |                                                                                    |        |              | "                                                            |       |    |    |
|       | *   | Hugh mitchell                                                                                              |      | 1    |      |                                                                                    | 1      |              | "                                                            | -     | -  |    |
| ,,,   | "   | John 16                                                                                                    | 1    | 2    |      | 4.                                                                                 | 1      | 2000         | - **                                                         |       |    |    |
| a     |     | Sancy Hacken                                                                                               | 51   | 1000 |      | Farmer                                                                             | 17.600 | 10,550       | lugione                                                      |       |    |    |
|       |     | Juna "                                                                                                     |      | ×    |      |                                                                                    | +      | -            | da                                                           | -     | -  |    |
|       | -11 | Virginia                                                                                                   | 18   |      |      |                                                                                    |        |              | - "                                                          | 4     |    | -  |
|       |     | Julia .t.                                                                                                  | 16   |      |      |                                                                                    |        |              | "                                                            | -     | -  | -  |
| 16    | 117 | tathenil Grans                                                                                             |      | سر   |      | Mumo                                                                               | 4      | 1500         |                                                              | -     | H  | -  |
| -     | -   | Jarah & "                                                                                                  | 100  | ŧ    |      |                                                                                    | -      | -            |                                                              | -     | -  | -  |
| -     |     | Heplin M.                                                                                                  | 100  | m    | -    |                                                                                    | -      | -            | "                                                            | -     |    |    |
| -     | - 2 | James N .                                                                                                  | 4    |      | -    |                                                                                    | -      | -            |                                                              | -     |    |    |
|       |     | John                                                                                                       |      | -    | -    |                                                                                    | 1      |              | - "                                                          | -     |    |    |
| 17    | 111 | Margaret & Tynch                                                                                           | 61   |      | -    | mone                                                                               | -      | 1500         | W. Gardon                                                    | -     |    | -  |
|       |     | No Hyimmens                                                                                                | 20   |      | -    | "                                                                                  |        | -            | Maken                                                        | -     |    |    |
| 115   |     | William Hallas                                                                                             | 32   |      | _    | Metche                                                                             | 1      | -            | Venne                                                        |       | 4  |    |
|       |     | Saint "                                                                                                    | 10   | 100  |      | -                                                                                  |        | -            | "                                                            | -     |    |    |
| -     | 4   | James 4                                                                                                    | 11   |      | -    |                                                                                    |        | -            | Levigia                                                      |       | 14 |    |
|       |     | Gatherens                                                                                                  | -    | 4    |      |                                                                                    | 3      |              | "                                                            |       |    |    |
| -     | 4   | Maryda                                                                                                     | 1    | ŧ    | -    |                                                                                    | -      | -1-          | Alalama                                                      |       |    |    |
| _     | ,   | William,                                                                                                   |      | a    | -    |                                                                                    |        |              | - 14                                                         |       |    |    |
| 19    | 130 | George William                                                                                             | 21   | *    |      | Meleho                                                                             | 4      |              | Yenny                                                        |       |    |    |
|       | 4   | many of "                                                                                                  | 01   | 3    |      | 4                                                                                  |        |              | - "                                                          |       |    |    |
|       | 4   | Eland .                                                                                                    | 9    |      | -    | 9-                                                                                 |        |              | "                                                            |       |    |    |
|       | 4   | Etten P .                                                                                                  | 1    |      |      |                                                                                    |        |              | ,                                                            |       |    |    |
|       |     | Helly 11 .                                                                                                 | 1    | A    |      |                                                                                    | 1      |              |                                                              | 100   |    |    |

The 1850 census of Madison County also shows a Woodward family in the area. The family was headed by John S. Woodward, shown with wife Susanah (Susan) and children that included those shown later in the 1860 census – at least, those who were born by the time of the 1850 enumeration.