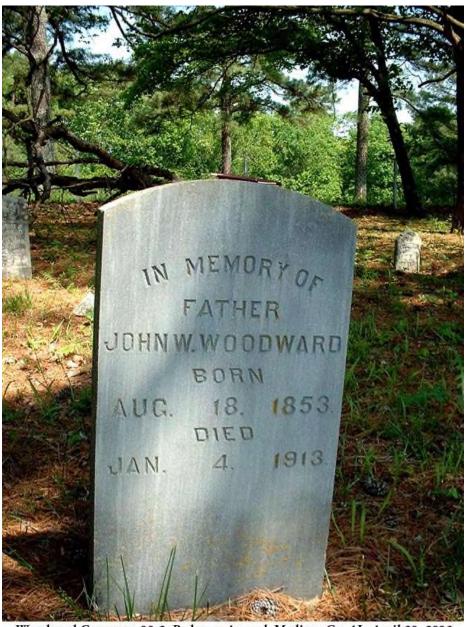

The Woodward family was present in Madison County in early times. There was a notice in an early Alabama newspaper that Charles C. Woodward was postmaster of "Woodwardville" in Madison County in 1842, and both the 1850 and the 1860 census records for Madison County show Eli and Hannah Woodward in the same household. Eli was shown as age 50, born in Tennessee, in the 1850 record, while Hannah was shown as age 74, born in North Carolina. The 1860 census showed Eli as age 60, born in Tennessee, and Hannah was listed as age 87, born in South Carolina around 1773. They were certainly among the pioneers of the area, with Hannah most likely being the mother of Eli. Moreover, according to their ages, Eli could well have been a brother of the 1842 postmaster Charles C. Woodward and of John S. Woodward. John S. Woodward, born in Tennessee in 1813, appears in the 1850 census as the father of a family that included John W. Woodward (born 1853) by the 1860 census, after John S. Woodward had died. John W. Woodward lived on the pre-arsenal lands and eventually owned the area where the family cemetery is located.