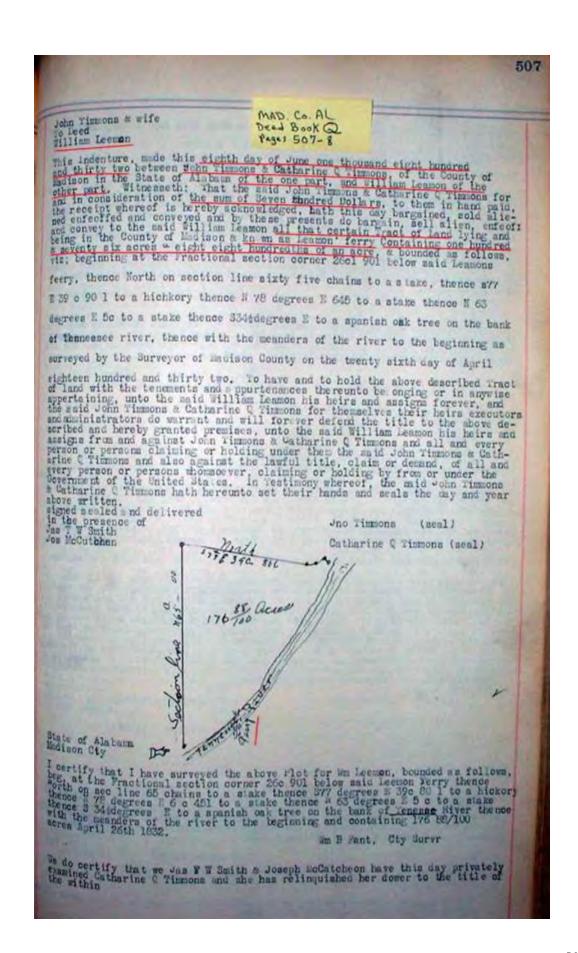

Timmons Cemetery, Redstone Arsenal, Madison Co., AL, July, 2002.

J.H. (John) Timmons (1868-1899) was not the patriarch of the clan in Madison County. He was a son of William H. Timmons (1839-1906), who in turn was a son of John Timmons (1790-1845). It was this early John Timmons who first came to Madison County and purchased the family lands that eventually became part of Redstone Arsenal. The senior John Timmons' grave is in the southwest corner of the walled cemetery area.

Timmons Cemetery, Redstone Arsenal, Madison Co. AL, Dec. 3, 2002

Timmons Cemetery, Redstone Arsenal, Madison Co. AL, Dec. 3, 2002

Since John Timmons died in 1845, he is not listed in the 1850 census, which was the first in the United States to list every member's name in each household and to record the place of birth. In fact, John and his wife, Catherine ("Kittie") Quay Finch Timmons (1808 – 1840) plus 4 of their children had passed on by the time of the 1850 census, leaving their son William H. Timmons as a young orphan. William was "taken in" for a time by the nearby Hardie and Simpson families, but later his maternal "old maid" aunt Margaret L. Finch came to run the Timmons household until he reached adulthood. Even after that, she stayed on as a part of William's family until her death in 1899, as reflected in the 1880 census record below.