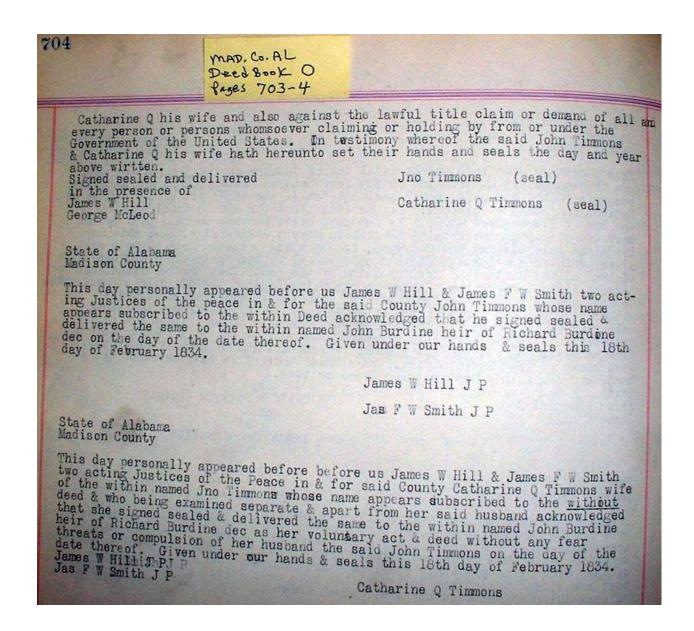

Timmons Cemetery, Redstone Arsenal, Madison Co., AL, July, 2002.

J.H. (John) Timmons (1868-1899) was not the patriarch of the clan in Madison County. He was a son of William H. Timmons (1839-1906), who in turn was a son of John Timmons (1790-1845). It was this early John Timmons who first came to Madison County and purchased the family lands that eventually became part of Redstone Arsenal. The senior John Timmons' grave is in the southwest corner of the walled cemetery area.

Timmons Cemetery, Redstone Arsenal, Madison Co. AL, Dec. 3, 2002

Timmons Cemetery, Redstone Arsenal, Madison Co. AL, Dec. 3, 2002

Since John Timmons died in 1845, he is not listed in the 1850 census, which was the first in the United States to list every member's name in each household and to record the place of birth. In fact, John and his wife, Catherine ("Kittie") Quay Finch Timmons (1808 – 1840) plus 4 of their children had passed on by the time of the 1850 census, leaving their son William H. Timmons as a young orphan. William was "taken in" for a time by the nearby Hardie and Simpson families, but later his maternal "old maid" aunt Margaret L. Finch came to run the Timmons household until he reached adulthood. Even after that, she stayed on as a part of William's family until her death in 1899, as reflected in the 1880 census record below.