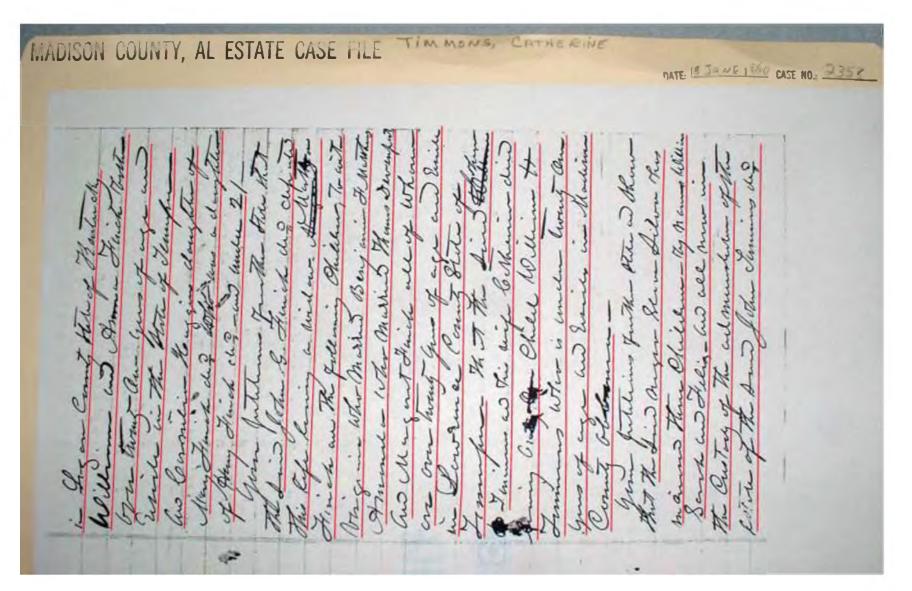

Timmons Cemetery, Redstone Arsenal, Madison Co., AL, July, 2002.

J.H. (John) Timmons (1868-1899) was not the patriarch of the clan in Madison County. He was a son of William H. Timmons (1839-1906), who in turn was a son of John Timmons (1790-1845). It was this early John Timmons who first came to Madison County and purchased the family lands that eventually became part of Redstone Arsenal. The senior John Timmons' grave is in the southwest corner of the walled cemetery area.

Timmons Cemetery, Redstone Arsenal, Madison Co. AL, Dec. 3, 2002

Timmons Cemetery, Redstone Arsenal, Madison Co. AL, Dec. 3, 2002

Since John Timmons died in 1845, he is not listed in the 1850 census, which was the first in the United States to list every member's name in each household and to record the place of birth. In fact, John and his wife, Catherine ("Kittie") Quay Finch Timmons (1808 – 1840) plus 4 of their children had passed on by the time of the 1850 census, leaving their son William H. Timmons as a young orphan. William was "taken in" for a time by the nearby Hardie and Simpson families, but later his maternal "old maid" aunt Margaret L. Finch came to run the Timmons household until he reached adulthood. Even after that, she stayed on as a part of William's family until her death in 1899, as reflected in the 1880 census record below.