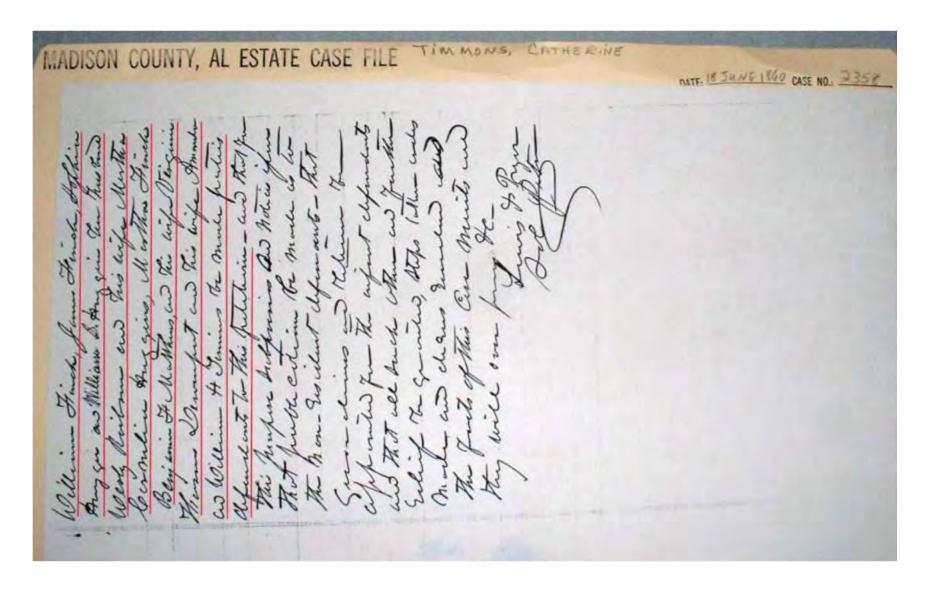

Timmons Cemetery, Redstone Arsenal, Madison Co., AL, July, 2002.

J.H. (John) Timmons (1868-1899) was not the patriarch of the clan in Madison County. He was a son of William H. Timmons (1839-1906), who in turn was a son of John Timmons (1790-1845). It was this early John Timmons who first came to Madison County and purchased the family lands that eventually became part of Redstone Arsenal. The senior John Timmons' grave is in the southwest corner of the walled cemetery area.

Timmons Cemetery, Redstone Arsenal, Madison Co. AL, Dec. 3, 2002

Timmons Cemetery, Redstone Arsenal, Madison Co. AL, Dec. 3, 2002

Since John Timmons died in 1845, he is not listed in the 1850 census, which was the first in the United States to list every member's name in each household and to record the place of birth. In fact, John and his wife, Catherine ("Kittie") Quay Finch Timmons (1808 – 1840) plus 4 of their children had passed on by the time of the 1850 census, leaving their son William H. Timmons as a young orphan. William was "taken in" for a time by the nearby Hardie and Simpson families, but later his maternal "old maid" aunt Margaret L. Finch came to run the Timmons household until he reached adulthood. Even after that, she stayed on as a part of William's family until her death in 1899, as reflected in the 1880 census record below.

William H. Timmons was not found in any household in the 1850 census of Alabama. However, by 1860 he was shown in a household of Madison County with his aunt Margaret listed as head of the household. The ages shown in 1880 and 1860 for Margaret are discrepant, which is not at all unusual in census records. The 1860 record indicates that she was born in South Carolina in 1815 or 1811, depending upon the interpretation of the age shown as either 45 or 48. The 1880 census shows that she was born in South Carolina in 1795. She was not found at all in the 1870 census.