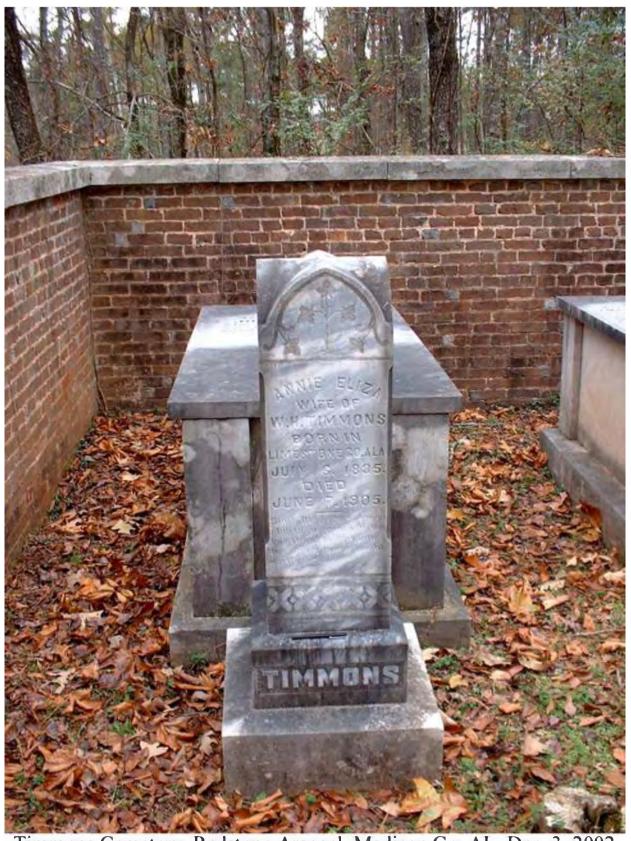

Timmons Cemetery, Redstone Arsenal, Madison Co., AL, July, 2002.

J.H. (John) Timmons (1868-1899) was not the patriarch of the clan in Madison County. He was a son of William H. Timmons (1839-1906), who in turn was a son of John Timmons (1790-1845). It was this early John Timmons who first came to Madison County and purchased the family lands that eventually became part of Redstone Arsenal. The senior John Timmons' grave is in the southwest corner of the walled cemetery area.