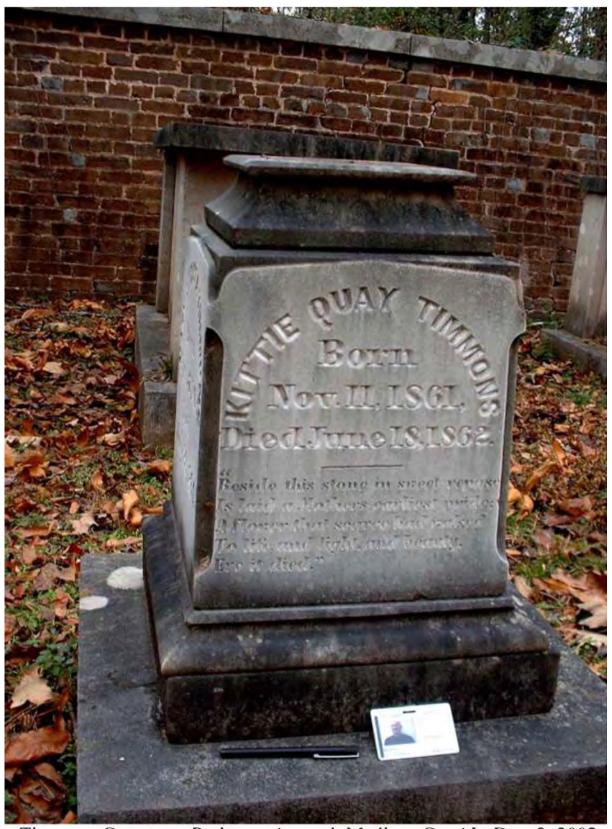

Timmons Cemetery, Redstone Arsenal, Madison Co. AL, Dec. 3, 2002

Timmons Cemetery, Redstone Arsenal, Madison Co. AL, Dec. 3, 2002

Since John Timmons died in 1845, he is not listed in the 1850 census, which was the first in the United States to list every member's name in each household and to record the place of birth. In fact, John and his wife, Catherine ("Kittie") Quay Finch Timmons (1808 – 1840) plus 4 of their children had passed on by the time of the 1850 census, leaving their son William H. Timmons as a young orphan. William was "taken in" for a time by the nearby Hardie and Simpson families, but later his maternal "old maid" aunt Margaret L. Finch came to run the Timmons household until he reached adulthood. Even after that, she stayed on as a part of William's family until her death in 1899, as reflected in the 1880 census record below.