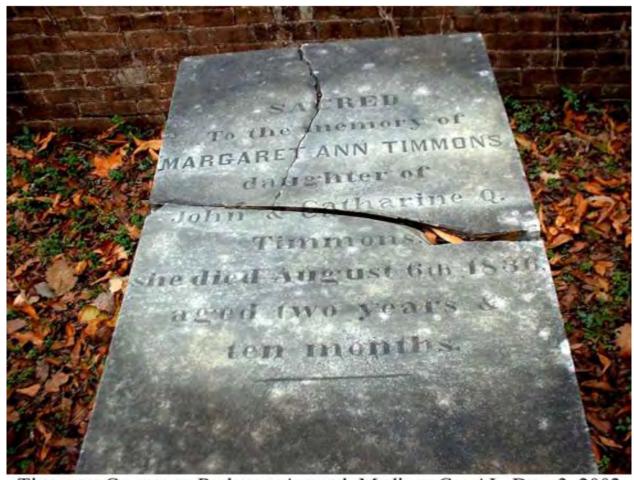

Timmons Cemetery, Redstone Arsenal, Madison Co., AL, July, 2002.

J.H. (John) Timmons (1868-1899) was not the patriarch of the clan in Madison County. He was a son of William H. Timmons (1839-1906), who in turn was a son of John Timmons (1790-1845). It was this early John Timmons who first came to Madison County and purchased the family lands that eventually became part of Redstone Arsenal. The senior John Timmons' grave is in the southwest corner of the walled cemetery area.

Timmons Cemetery, Redstone Arsenal, Madison Co. AL, Dec. 3, 2002

Timmons Cemetery, Redstone Arsenal, Madison Co. AL, Dec. 3, 2002

Since John Timmons died in 1845, he is not listed in the 1850 census, which was the first in the United States to list every member's name in each household and to record the place of birth. In fact, John and his wife, Catherine ("Kittie") Quay Finch Timmons (1808 – 1840) plus 4 of their children had passed on by the time of the 1850 census, leaving their son William H. Timmons as a young orphan. William was "taken in" for a time by the nearby Hardie and Simpson families, but later his maternal "old maid" aunt Margaret L. Finch came to run the Timmons household until he reached adulthood. Even after that, she stayed on as a part of William's family until her death in 1899, as reflected in the 1880 census record below.