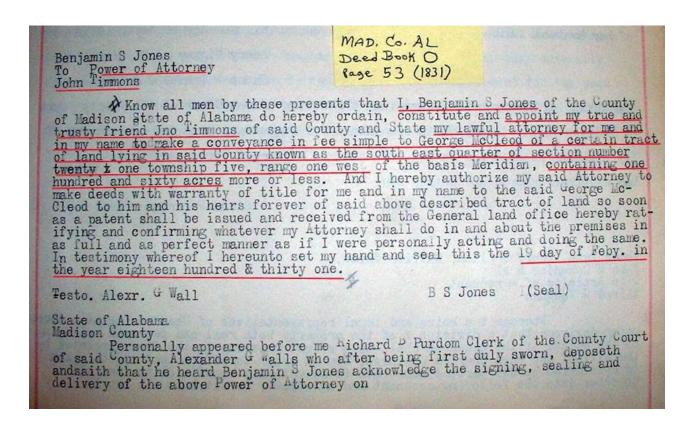

Timmons Cemetery, Redstone Arsenal, Madison Co., AL, July, 2002.

J.H. (John) Timmons (1868-1899) was not the patriarch of the clan in Madison County. He was a son of William H. Timmons (1839-1906), who in turn was a son of John Timmons (1790-1845). It was this early John Timmons who first came to Madison County and purchased the family lands that eventually became part of Redstone Arsenal. The senior John Timmons' grave is in the southwest corner of the walled cemetery area.

Timmons Cemetery, Redstone Arsenal, Madison Co. AL, Dec. 3, 2002

Timmons Cemetery, Redstone Arsenal, Madison Co. AL, Dec. 3, 2002

Since John Timmons died in 1845, he is not listed in the 1850 census, which was the first in the United States to list every member's name in each household and to record the place of birth. In fact, John and his wife, Catherine ("Kittie") Quay Finch Timmons (1808 – 1840) plus 4 of their children had passed on by the time of the 1850 census, leaving their son William H. Timmons as a young orphan. William was "taken in" for a time by the nearby Hardie and Simpson families, but later his maternal "old maid" aunt Margaret L. Finch came to run the Timmons household until he reached adulthood. Even after that, she stayed on as a part of William's family until her death in 1899, as reflected in the 1880 census record below.