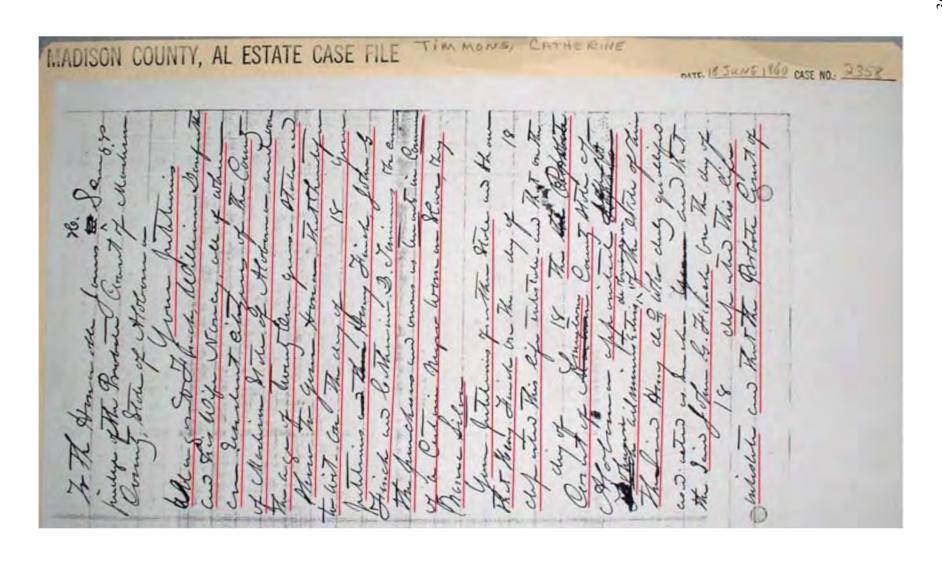

Timmons Cemetery, Redstone Arsenal, Madison Co., AL, July, 2002.

J.H. (John) Timmons (1868-1899) was not the patriarch of the clan in Madison County. He was a son of William H. Timmons (1839-1906), who in turn was a son of John Timmons (1790-1845). It was this early John Timmons who first came to Madison County and purchased the family lands that eventually became part of Redstone Arsenal. The senior John Timmons' grave is in the southwest corner of the walled cemetery area.

Timmons Cemetery, Redstone Arsenal, Madison Co. AL, Dec. 3, 2002

Timmons Cemetery, Redstone Arsenal, Madison Co. AL, Dec. 3, 2002

Since John Timmons died in 1845, he is not listed in the 1850 census, which was the first in the United States to list every member's name in each household and to record the place of birth. In fact, John and his wife, Catherine ("Kittie") Quay Finch Timmons (1808 – 1840) plus 4 of their children had passed on by the time of the 1850 census, leaving their son William H. Timmons as a young orphan. William was "taken in" for a time by the nearby Hardie and Simpson families, but later his maternal "old maid" aunt Margaret L. Finch came to run the Timmons household until he reached adulthood. Even after that, she stayed on as a part of William's family until her death in 1899, as reflected in the 1880 census record below.