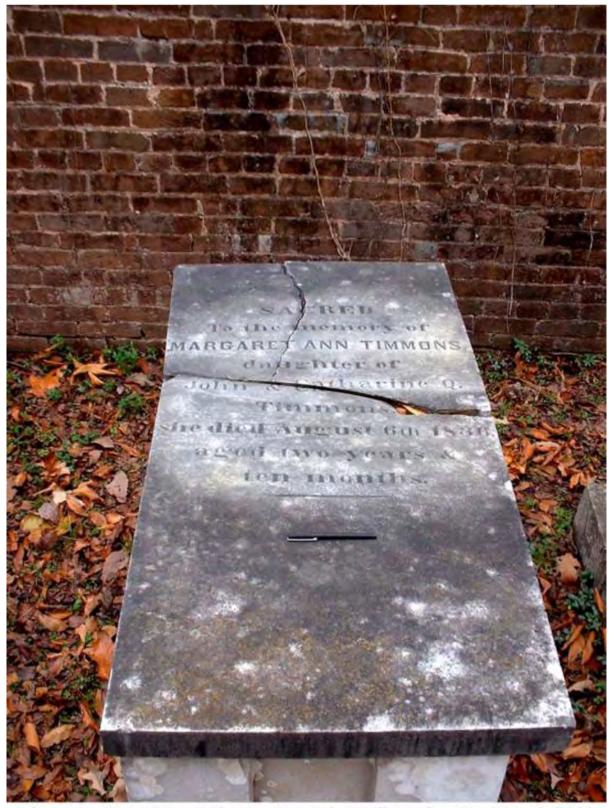

Timmons Cemetery, Redstone Arsenal, Madison Co., AL, July, 2002.

J.H. (John) Timmons (1868-1899) was not the patriarch of the clan in Madison County. He was a son of William H. Timmons (1839-1906), who in turn was a son of John Timmons (1790-1845). It was this early John Timmons who first came to Madison County and purchased the family lands that eventually became part of Redstone Arsenal. The senior John Timmons' grave is in the southwest corner of the walled cemetery area.

Timmons Cemetery, Redstone Arsenal, Madison Co. AL, Dec. 3, 2002

Timmons Cemetery, Redstone Arsenal, Madison Co. AL, Dec. 3, 2002

Since John Timmons died in 1845, he is not listed in the 1850 census, which was the first in the United States to list every member's name in each household and to record the place of birth. In fact, John and his wife, Catherine ("Kittie") Quay Finch Timmons (1808 – 1840) plus 4 of their children had passed on by the time of the 1850 census, leaving their son William H. Timmons as a young orphan. William was "taken in" for a time by the nearby Hardie and Simpson families, but later his maternal "old maid" aunt Margaret L. Finch came to run the Timmons household until he reached adulthood. Even after that, she stayed on as a part of William's family until her death in 1899, as reflected in the 1880 census record below.