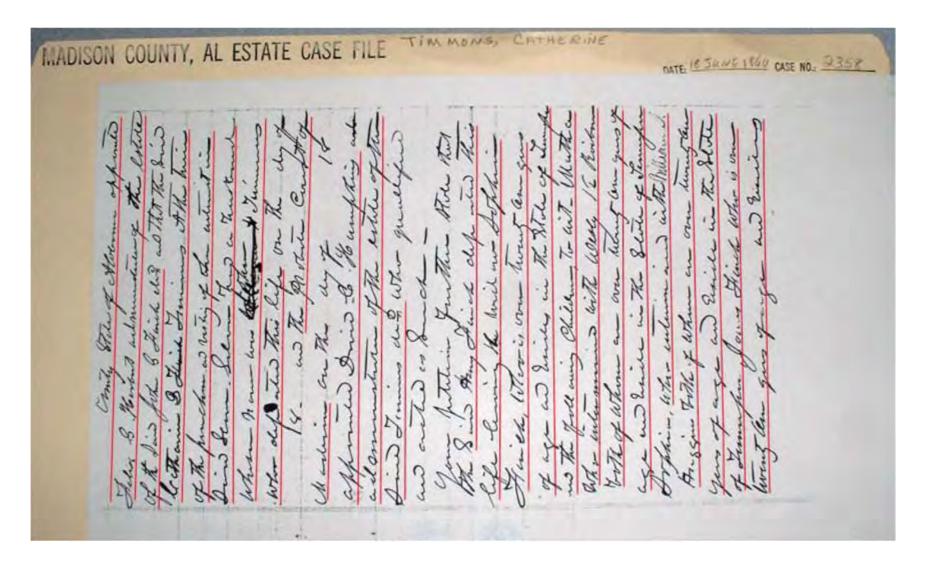

Timmons Cemetery, Redstone Arsenal, Madison Co., AL, July, 2002.

J.H. (John) Timmons (1868-1899) was not the patriarch of the clan in Madison County. He was a son of William H. Timmons (1839-1906), who in turn was a son of John Timmons (1790-1845). It was this early John Timmons who first came to Madison County and purchased the family lands that eventually became part of Redstone Arsenal. The senior John Timmons' grave is in the southwest corner of the walled cemetery area.

Timmons Cemetery, Redstone Arsenal, Madison Co. AL, Dec. 3, 2002

Timmons Cemetery, Redstone Arsenal, Madison Co. AL, Dec. 3, 2002

Since John Timmons died in 1845, he is not listed in the 1850 census, which was the first in the United States to list every member's name in each household and to record the place of birth. In fact, John and his wife, Catherine ("Kittie") Quay Finch Timmons (1808 – 1840) plus 4 of their children had passed on by the time of the 1850 census, leaving their son William H. Timmons as a young orphan. William was "taken in" for a time by the nearby Hardie and Simpson families, but later his maternal "old maid" aunt Margaret L. Finch came to run the Timmons household until he reached adulthood. Even after that, she stayed on as a part of William's family until her death in 1899, as reflected in the 1880 census record below.