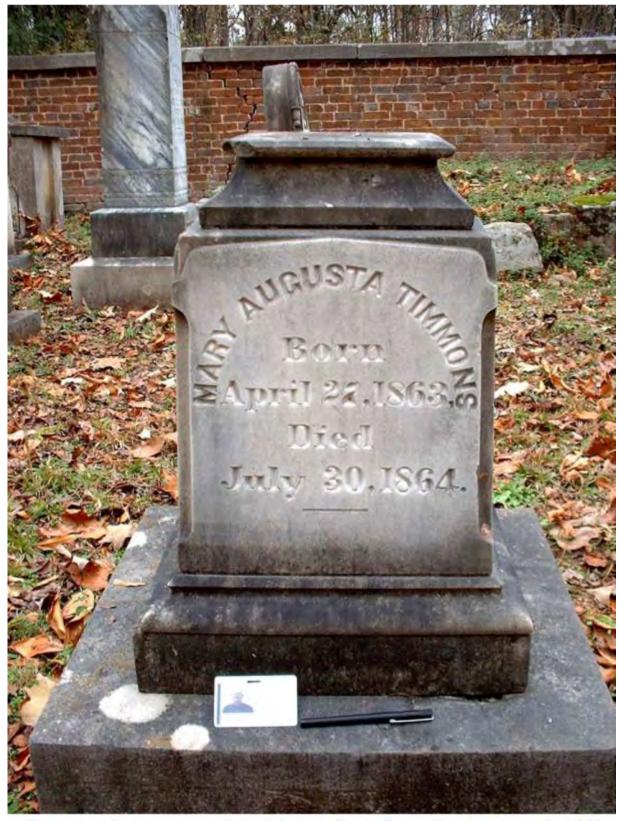

ted below show the detail of the markers and tombs for each of the family members not already depicted in this report.



Timmons Cemetery, Redstone Arsenal, Madison Co. AL, Dec. 3, 2002



Timmons Cemetery, Redstone Arsenal, Madison Co. AL, Dec. 3, 2002



Timmons Cemetery, Redstone Arsenal, Madison Co. AL, Dec. 3, 2002



Timmons Cemetery, Redstone Arsenal, Madison Co. AL, Dec. 3, 2002



Timmons Cemetery, Redstone Arsenal, Madison Co. AL, Dec. 3, 2002



Timmons Cemetery, Redstone Arsenal, Madison Co. AL, Dec. 3, 2002



Timmons Cemetery, Redstone Arsenal, Madison Co. AL, Dec. 3, 2002



Timmons Cemetery, Redstone Arsenal, Madison Co. AL, Dec. 3, 2002



Timmons Cemetery, Redstone Arsenal, Madison Co. AL, Dec. 3, 2002



Timmons Cemetery, Redstone Arsenal, Madison Co. AL, Dec. 3, 2002



Timmons Cemetery, Redstone Arsenal, Madison Co. AL, Dec. 3, 2002



Timmons Cemetery, Redstone Arsenal, Madison Co. AL, Dec. 3, 2002



Timmons Cemetery, Redstone Arsenal, Madison Co. AL, Dec. 3, 2002



Timmons Cemetery, Redstone Arsenal, Madison Co. AL, Dec. 3, 2002



Timmons Cemetery, Redstone Arsenal, Madison Co., AL, July, 2002. (Rene Seigh in possible grave depression outside west wall.)

As a final item, it is interesting to note that a Finch descendant reported that oral tradition has held that the Timmons family "had a lot of trouble with tuberculosis". That could easily explain why so many of the children of John Timmons and Catharine Quay Finch died young, before modern medicines could have saved their lives from the disease. The story as communicated indicates that the walle