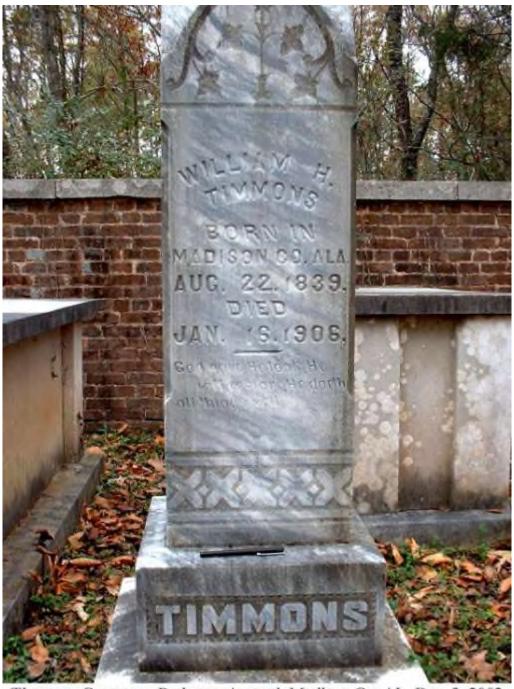

Timmons Cemetery, Redstone Arsenal, Madison Co., AL, July, 2002.

J.H. (John) Timmons (1868-1899) was not the patriarch of the clan in Madison County. He was a son of William H. Timmons (1839-1906), who in turn was a son of John Timmons (1790-1845). It was this early John Timmons who first came to Madison County and purchased the family lands that eventually became part of Redstone Arsenal. The senior John Timmons' grave is in the southwest corner of the walled cemetery area.

Timmons Cemetery, Redstone Arsenal, Madison Co. AL, Dec. 3, 2002

Timmons Cemetery, Redstone Arsenal, Madison Co. AL, Dec. 3, 2002

Since John Timmons died in 1845, he is not listed in the 1850 census, which was the first in the United States to list every member's name in each household and to record the place of birth. In fact, John and his wife, Catherine ("Kittie") Quay Finch Timmons (1808 – 1840) plus 4 of their children had passed on by the time of the 1850 census, leaving their son William H. Timmons as a young orphan. William was "taken in" for a time by the nearby Hardie and Simpson families, but later his maternal "old maid" aunt Margaret L. Finch came to run the Timmons household until he reached adulthood. Even after that, she stayed on as a part of William's family until her death in 1899, as reflected in the 1880 census record below.