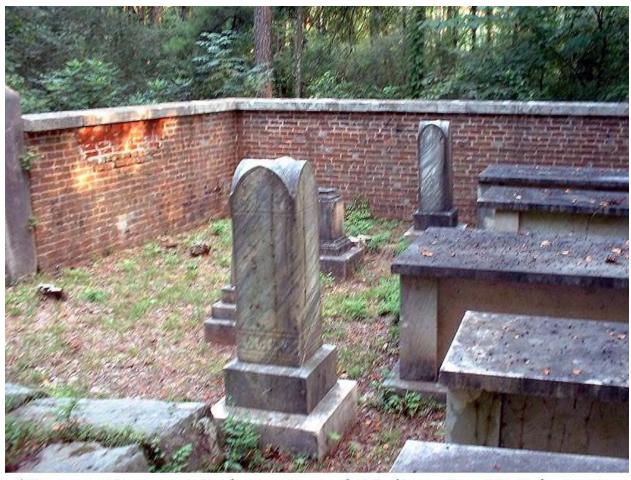

Timmons Cemetery, Redstone Arsenal, Madison Co. AL, Dec. 3, 2002

(View from atop the south wall, looking to the northwest)

Timmons Cemetery, Redstone Arsenal, Madison Co., AL, July, 2002. (Grave outside east wall.)