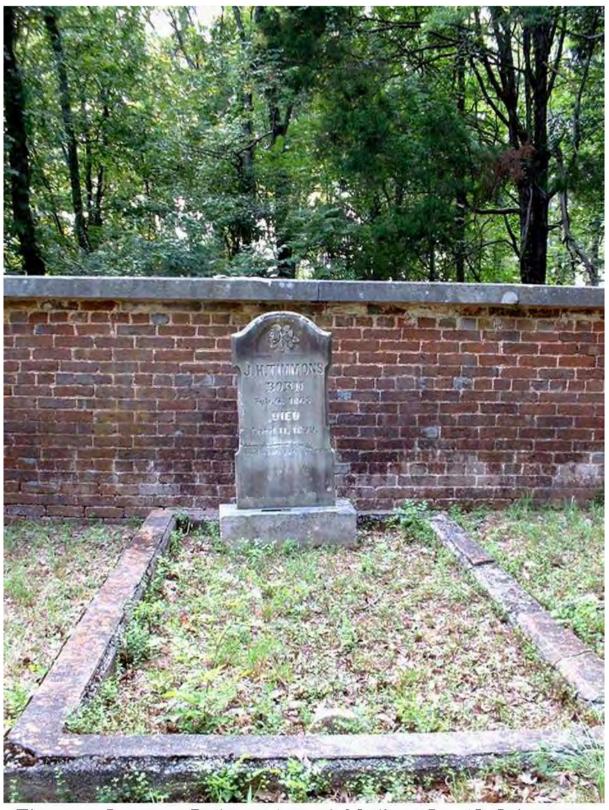

Timmons Cemetery, Redstone Arsenal, Madison Co., AL, July, 2002.

J.H. (John) Timmons (1868-1899) was not the patriarch of the clan in Madison County. He was a son of William H. Timmons (1839-1906), who in turn was a son of John Timmons (1790-1845). It was this early John Timmons who first came to Madison County and purchased the family lands that eventually became part of Redstone Arsenal. The senior John Timmons' grave is in the southwest corner of the walled cemetery area.