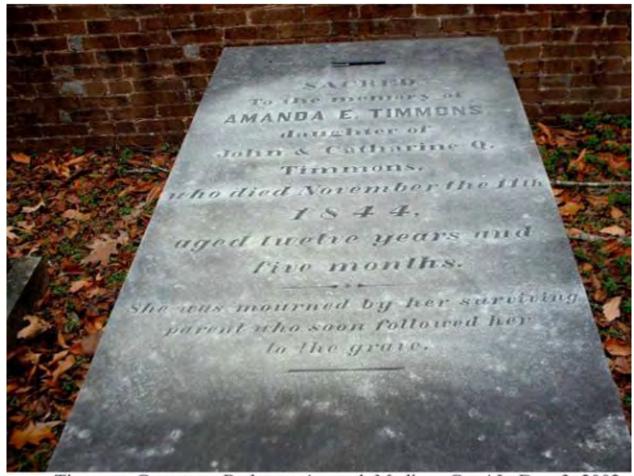

Timmons Cemetery, Redstone Arsenal, Madison Co., AL, July, 2002.

J.H. (John) Timmons (1868-1899) was not the patriarch of the clan in Madison County. He was a son of William H. Timmons (1839-1906), who in turn was a son of John Timmons (1790-1845). It was this early John Timmons who first came to Madison County and purchased the family lands that eventually became part of Redstone Arsenal. The senior John Timmons' grave is in the southwest corner of the walled cemetery area.

Timmons Cemetery, Redstone Arsenal, Madison Co. AL, Dec. 3, 2002

Timmons Cemetery, Redstone Arsenal, Madison Co. AL, Dec. 3, 2002

Since John Timmons died in 1845, he is not listed in the 1850 census, which was the first in the United States to list every member's name in each household and to record the place of birth. In fact, John and his wife, Catherine ("Kittie") Quay Finch Timmons (1808 – 1840) plus 4 of their children had passed on by the time of the 1850 census, leaving their son William H. Timmons as a young orphan. William was "taken in" for a time by the nearby Hardie and Simpson families, but later his maternal "old maid" aunt Margaret L. Finch came to run the Timmons household until he reached adulthood. Even after that, she stayed on as a part of William's family until her death in 1899, as reflected in the 1880 census record below.