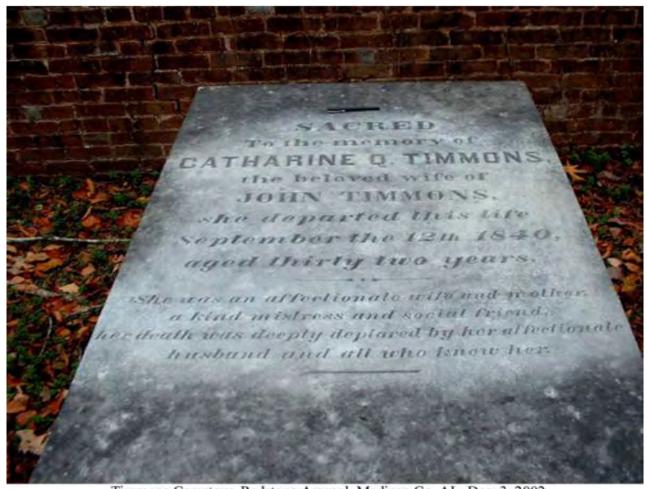

Timmons Cemetery, Redstone Arsenal, Madison Co. AL, Dec. 3, 2002

Timmons Cemetery, Redstone Arsenal, Madison Co. AL, Dec. 3, 2002

Since John Timmons died in 1845, he is not listed in the 1850 census, which was the first in the United States to list every member's name in each household and to record the place of birth. In fact, John and his wife, Catherine ("Kittie") Quay Finch Timmons (1808 – 1840) plus 4 of their children had passed on by the time of the 1850 census, leaving their son William H. Timmons as a young orphan. William was "taken in" for a time by the nearby Hardie and Simpson families, but later his maternal "old maid" aunt Margaret L. Finch came to run the Timmons household until he reached adulthood. Even after that, she stayed on as a part of William's family until her death in 1899, as reflected in the 1880 census record below.