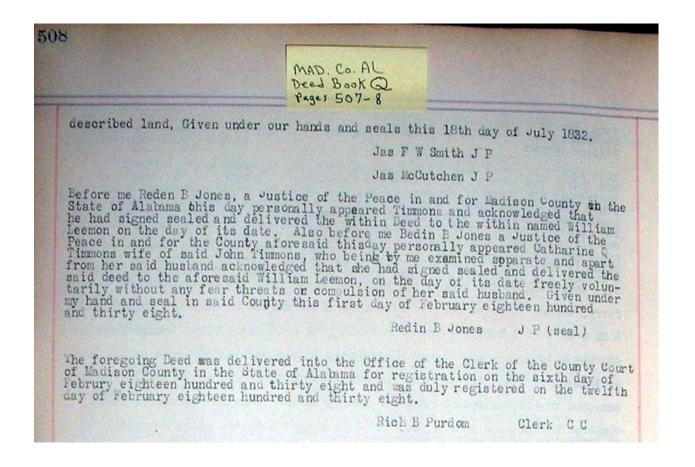

Timmons Cemetery, Redstone Arsenal, Madison Co., AL, July, 2002.

J.H. (John) Timmons (1868-1899) was not the patriarch of the clan in Madison County. He was a son of William H. Timmons (1839-1906), who in turn was a son of John Timmons (1790-1845). It was this early John Timmons who first came to Madison County and purchased the family lands that eventually became part of Redstone Arsenal. The senior John Timmons' grave is in the southwest corner of the walled cemetery area.

Timmons Cemetery, Redstone Arsenal, Madison Co. AL, Dec. 3, 2002

Timmons Cemetery, Redstone Arsenal, Madison Co. AL, Dec. 3, 2002

Since John Timmons died in 1845, he is not listed in the 1850 census, which was the first in the United States to list every member's name in each household and to record the place of birth. In fact, John and his wife, Catherine ("Kittie") Quay Finch Timmons (1808 – 1840) plus 4 of their children had passed on by the time of the 1850 census, leaving their son William H. Timmons as a young orphan. William was "taken in" for a time by the nearby Hardie and Simpson families, but later his maternal "old maid" aunt Margaret L. Finch came to run the Timmons household until he reached adulthood. Even after that, she stayed on as a part of William's family until her death in 1899, as reflected in the 1880 census record below.