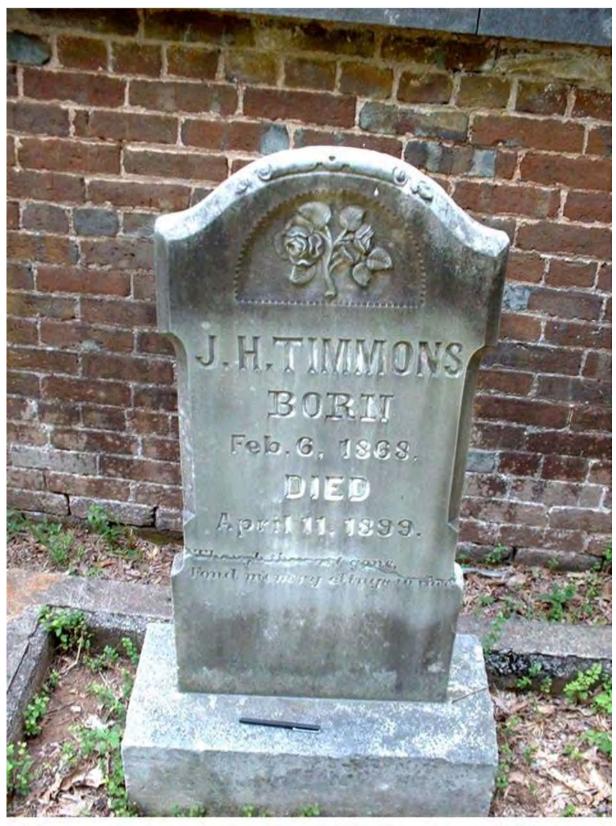

Timmons Cemetery, Redstone Arsenal, Madison Co., AL, July, 2002.

J.H. (John) Timmons (1868-1899) was not the patriarch of the clan in Madison County. He was a son of William H. Timmons (1839-1906), who in turn was a son of John Timmons (1790-1845). It was this early John Timmons who first came to Madison County and purchased the family lands that eventually became part of Redstone Arsenal. The senior John Timmons' grave is in the southwest corner of the walled cemetery area.