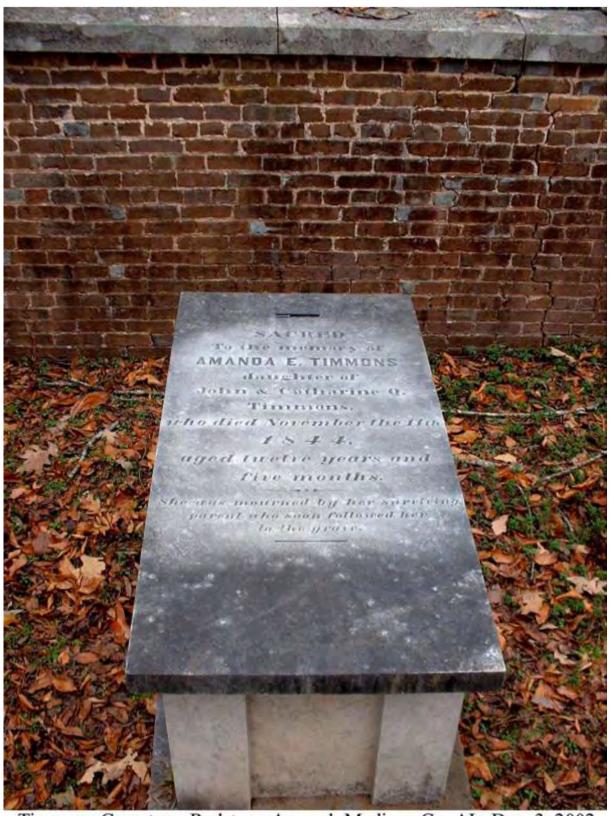

Timmons Cemetery, Redstone Arsenal, Madison Co., AL, July, 2002.

J.H. (John) Timmons (1868-1899) was not the patriarch of the clan in Madison County. He was a son of William H. Timmons (1839-1906), who in turn was a son of John Timmons (1790-1845). It was this early John Timmons who first came to Madison County and purchased the family lands that eventually became part of Redstone Arsenal. The senior John Timmons' grave is in the southwest corner of the walled cemetery area.

Timmons Cemetery, Redstone Arsenal, Madison Co. AL, Dec. 3, 2002

Timmons Cemetery, Redstone Arsenal, Madison Co. AL, Dec. 3, 2002

Since John Timmons died in 1845, he is not listed in the 1850 census, which was the first in the United States to list every member's name in each household and to record the place of birth. In fact, John and his wife, Catherine ("Kittie") Quay Finch Timmons (1808 – 1840) plus 4 of their children had passed on by the time of the 1850 census, leaving their son William H. Timmons as a young orphan. William was "taken in" for a time by the nearby Hardie and Simpson families, but later his maternal "old maid" aunt Margaret L. Finch came to run the Timmons household until he reached adulthood. Even after that, she stayed on as a part of William's family until her death in 1899, as reflected in the 1880 census record below.