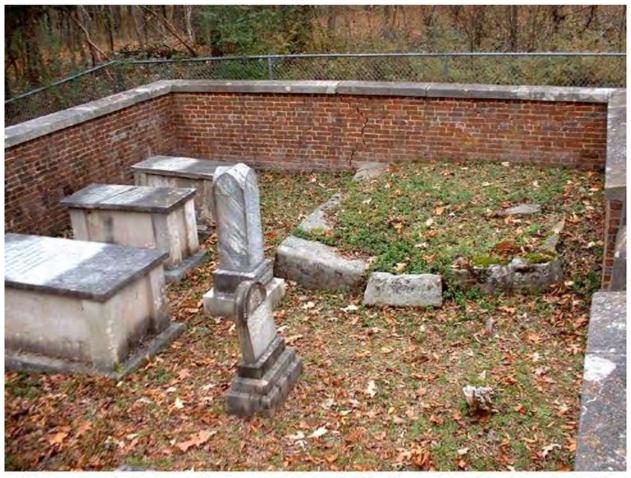

Timmons Cemetery, Redstone Arsenal, Madison Co., AL, July, 2002. (Rene Seigh at gate.)

(Overview of the walled cemetery and its "apron". It is believed that there are probably several unmarked graves within the wire fenced area and further out, to the east, where the photographer was standing for this shot.)