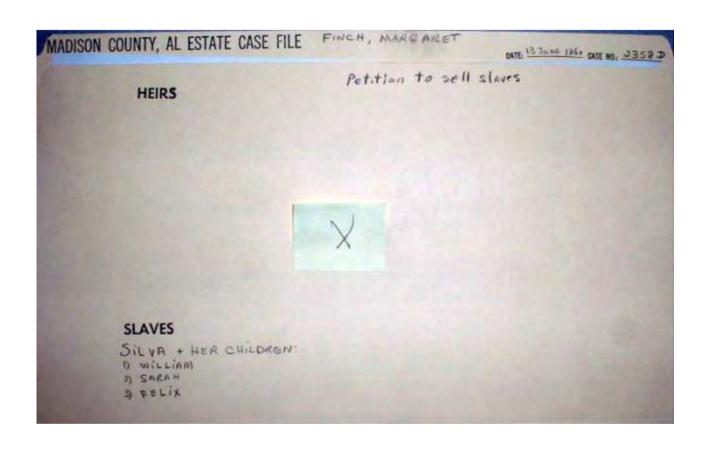

Timmons Cemetery, Redstone Arsenal, Madison Co. AL, Dec. 3, 2002

Timmons Cemetery, Redstone Arsenal, Madison Co. AL, Dec. 3, 2002

Since John Timmons died in 1845, he is not listed in the 1850 census, which was the first in the United States to list every member's name in each household and to record the place of birth. In fact, John and his wife, Catherine ("Kittie") Quay Finch Timmons (1808 – 1840) plus 4 of their children had passed on by the time of the 1850 census, leaving their son William H. Timmons as a young orphan. William was "taken in" for a time by the nearby Hardie and Simpson families, but later his maternal "old maid" aunt Margaret L. Finch came to run the Timmons household until he reached adulthood. Even after that, she stayed on as a part of William's family until her death in 1899, as reflected in the 1880 census record below.