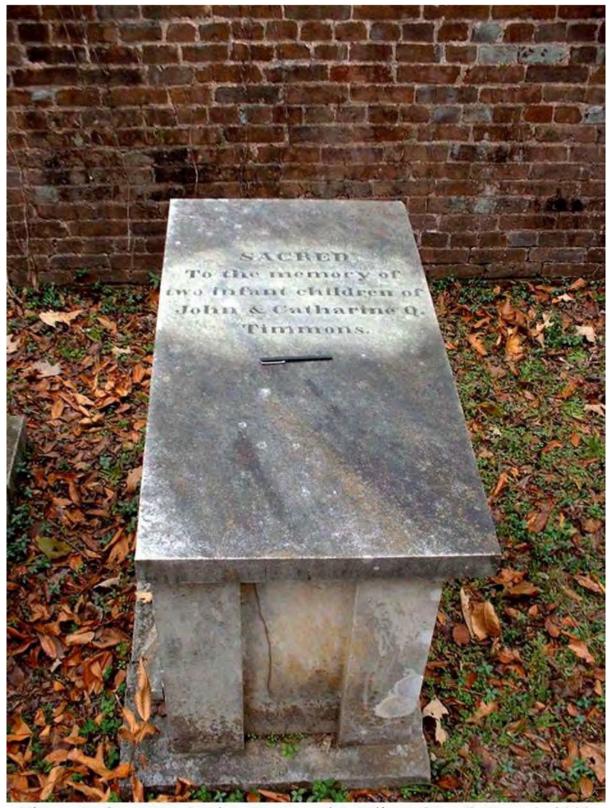

Timmons Cemetery, Redstone Arsenal, Madison Co., AL, July, 2002.

J.H. (John) Timmons (1868-1899) was not the patriarch of the clan in Madison County. He was a son of William H. Timmons (1839-1906), who in turn was a son of John Timmons (1790-1845). It was this early John Timmons who first came to Madison County and purchased the family lands that eventually became part of Redstone Arsenal. The senior John Timmons' grave is in the southwest corner of the walled cemetery area.

Timmons Cemetery, Redstone Arsenal, Madison Co. AL, Dec. 3, 2002

Timmons Cemetery, Redstone Arsenal, Madison Co. AL, Dec. 3, 2002

Since John Timmons died in 1845, he is not listed in the 1850 census, which was the first in the United States to list every member's name in each household and to record the place of birth. In fact, John and his wife, Catherine ("Kittie") Quay Finch Timmons (1808 – 1840) plus 4 of their children had passed on by the time of the 1850 census, leaving their son William H. Timmons as a young orphan. William was "taken in" for a time by the nearby Hardie and Simpson families, but later his maternal "old maid" aunt Margaret L. Finch came to run the Timmons household until he reached adulthood. Even after that, she stayed on as a part of William's family until her death in 1899, as reflected in the 1880 census record below.