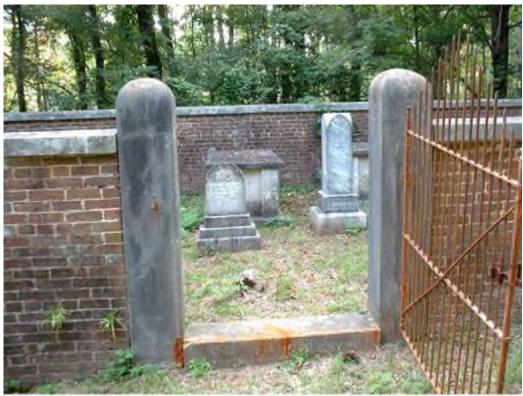

### **Summary Report**

The Timmons Cemetery has perhaps the most unique appearance of any in Madison County, but certainly among those on Redstone Arsenal. It reminds the visitor of a New Orleans style cemetery, with above-ground box tombs surrounded by a large brick wall with an entrance gate. In addition to the walled area, there is an outer burial ground to the east of the gate, with at least one marked grave therein. It is possible that the walled spaces were all taken when the last of the Timmons family was to be buried, so the courtyard area was used for J. H. Timmons. [Detail in the reduced size images of this report can be viewed at 200% if using a computer to review the CD-ROM files; otherwise, a good optical magnifying glass is recommended whenever needed.]

Timmons Cemetery, Redstone Arsenal, Madison Co., AL, July, 2002.

Timmons Cemetery, Redstone Arsenal, Madison Co., AL, July, 2002.

(View inside the walled enclosure, looking to the southeast from near the north wall)