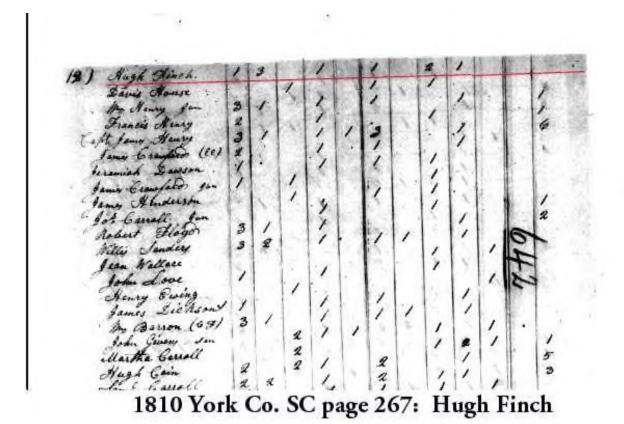

William H. Timmons was not found in any household in the 1850 census of Alabama. However, by 1860 he was shown in a household of Madison County with his aunt Margaret listed as head of the household. The ages shown in 1880 and 1860 for Margaret are discrepant, which is not at all unusual in census records. The 1860 record indicates that she was born in South Carolina in 1815 or 1811, depending upon the interpretation of the age shown as either 45 or 48. The 1880 census shows that she was born in South Carolina in 1795. She was not found at all in the 1870 census.