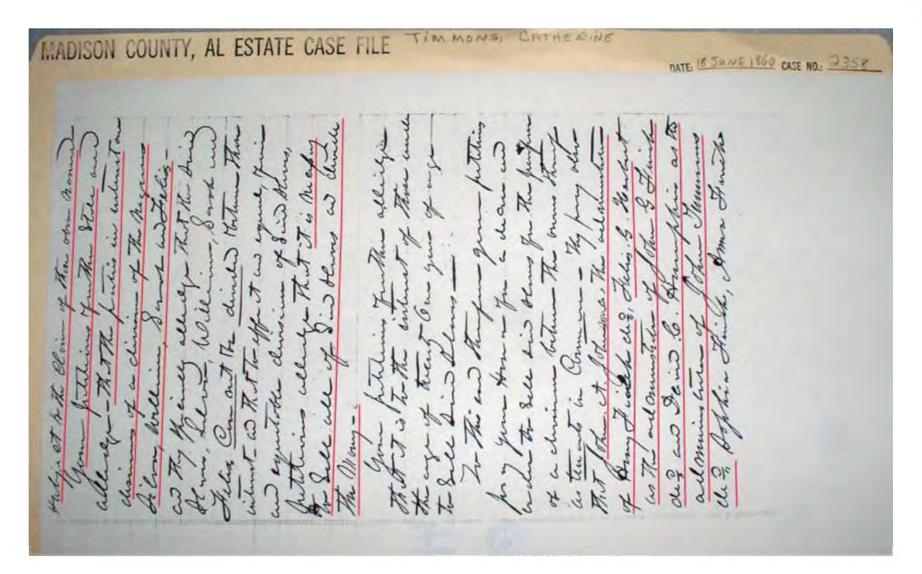

Timmons Cemetery, Redstone Arsenal, Madison Co., AL, July, 2002.

J.H. (John) Timmons (1868-1899) was not the patriarch of the clan in Madison County. He was a son of William H. Timmons (1839-1906), who in turn was a son of John Timmons (1790-1845). It was this early John Timmons who first came to Madison County and purchased the family lands that eventually became part of Redstone Arsenal. The senior John Timmons' grave is in the southwest corner of the walled cemetery area.

Timmons Cemetery, Redstone Arsenal, Madison Co. AL, Dec. 3, 2002

Timmons Cemetery, Redstone Arsenal, Madison Co. AL, Dec. 3, 2002

Since John Timmons died in 1845, he is not listed in the 1850 census, which was the first in the United States to list every member's name in each household and to record the place of birth. In fact, John and his wife, Catherine ("Kittie") Quay Finch Timmons (1808 – 1840) plus 4 of their children had passed on by the time of the 1850 census, leaving their son William H. Timmons as a young orphan. William was "taken in" for a time by the nearby Hardie and Simpson families, but later his maternal "old maid" aunt Margaret L. Finch came to run the Timmons household until he reached adulthood. Even after that, she stayed on as a part of William's family until her death in 1899, as reflected in the 1880 census record below.