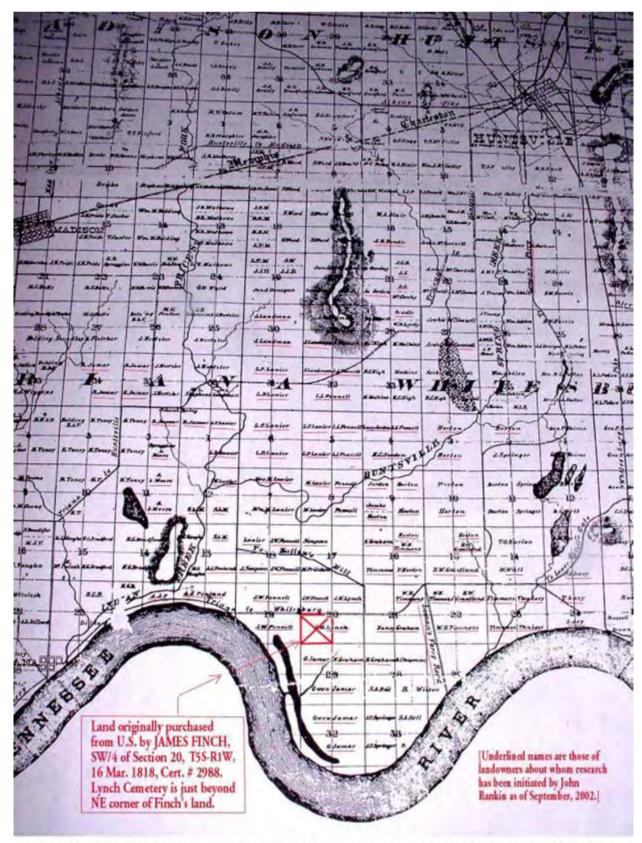

Timmons Cemetery, Redstone Arsenal, Madison Co., AL, July, 2002.

J.H. (John) Timmons (1868-1899) was not the patriarch of the clan in Madison County. He was a son of William H. Timmons (1839-1906), who in turn was a son of John Timmons (1790-1845). It was this early John Timmons who first came to Madison County and purchased the family lands that eventually became part of Redstone Arsenal. The senior John Timmons' grave is in the southwest corner of the walled cemetery area.