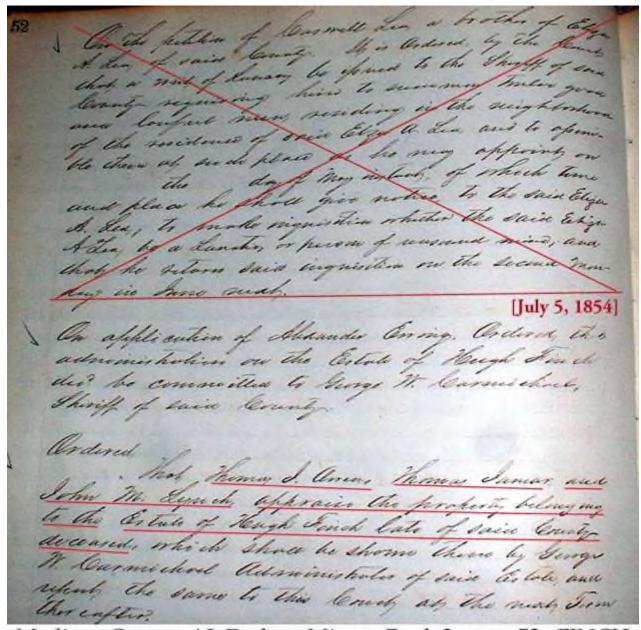

Timmons Cemetery, Redstone Arsenal, Madison Co. AL, Dec. 3, 2002

Timmons Cemetery, Redstone Arsenal, Madison Co. AL, Dec. 3, 2002

Since John Timmons died in 1845, he is not listed in the 1850 census, which was the first in the United States to list every member's name in each household and to record the place of birth. In fact, John and his wife, Catherine ("Kittie") Quay Finch Timmons (1808 – 1840) plus 4 of their children had passed on by the time of the 1850 census, leaving their son William H. Timmons as a young orphan. William was "taken in" for a time by the nearby Hardie and Simpson families, but later his maternal "old maid" aunt Margaret L. Finch came to run the Timmons household until he reached adulthood. Even after that, she stayed on as a part of William's family until her death in 1899, as reflected in the 1880 census record below.