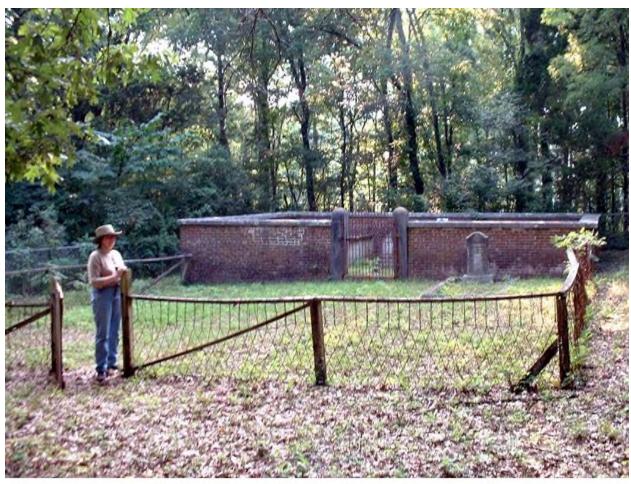

### **Summary Report**

The Timmons Cemetery has perhaps the most unique appearance of any in Madison County, but certainly among those on Redstone Arsenal. It reminds the visitor of a New Orleans style cemetery, with above-ground box tombs surrounded by a large brick wall with an entrance gate. In addition to the walled area, there is an outer burial ground to the east of the gate, with at least one marked grave therein. It is possible that the walled spaces were all taken when the last of the Timmons family was to be buried, so the courtyard area was used for J. H. Timmons. [Detail in the reduced size images of this report can be viewed at 200% if using a computer to review the CD-ROM files; otherwise, a good optical magnifying glass is recommended whenever needed.]

Timmons Cemetery, Redstone Arsenal, Madison Co., AL, July, 2002. (Rene Seigh at gate.)

(Overview of the walled cemetery and its "apron". It is believed that there are probably several unmarked graves within the wire fenced area and further out, to the east, where the photographer was standing for this shot.)