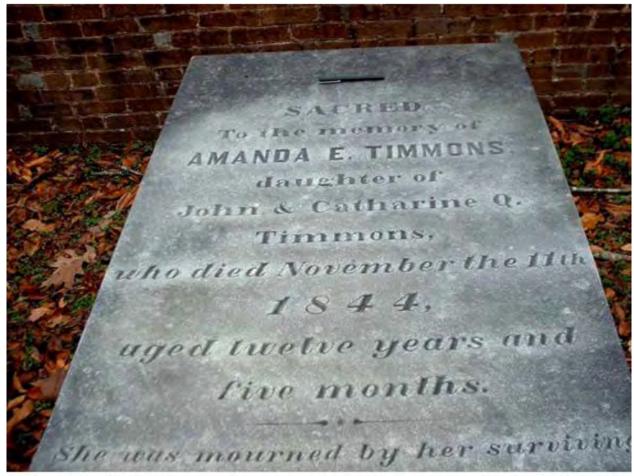

Timmons Cemetery, Redstone Arsenal, Madison Co., AL, July, 2002.

J.H. (John) Timmons (1868-1899) was not the patriarch of the clan in Madison County. He was a son of William H. Timmons (1839-1906), who in turn was a son of John Timmons (1790-1845). It was this early John Timmons who first came to Madison County and purchased the family lands that eventually became part of Redstone Arsenal. The senior John Timmons' grave is in the southwest corner of the walled cemetery area.

Timmons Cemetery, Redstone Arsenal, Madison Co. AL, Dec. 3, 2002

Timmons Cemetery, Redstone Arsenal, Madison Co. AL, Dec. 3, 2002

Since John Timmons died in 1845, he is not listed in the 1850 census, which was the first in the United States to list every member's name in each household and to record the place of birth. In fact, John and his wife, Catherine ("Kittie") Quay Finch Timmons (1808 – 1840) plus 4 of their children had passed on by the time of the 1850 census, leaving their son William H. Timmons as a young orphan. William was "taken in" for a time by the nearby Hardie and Simpson families, but later his maternal "old maid" aunt Margaret L. Finch came to run the Timmons household until he reached adulthood. Even after that, she stayed on as a part of William's family until her death in 1899, as reflected in the 1880 census record below.