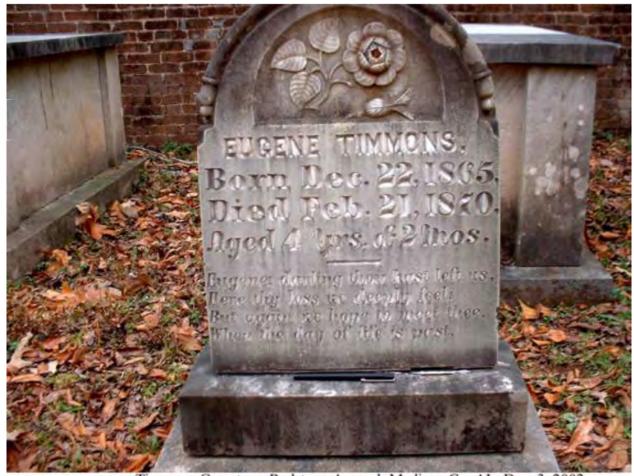

Timmons Cemetery, Redstone Arsenal, Madison Co., AL, July, 2002.

J.H. (John) Timmons (1868-1899) was not the patriarch of the clan in Madison County. He was a son of William H. Timmons (1839-1906), who in turn was a son of John Timmons (1790-1845). It was this early John Timmons who first came to Madison County and purchased the family lands that eventually became part of Redstone Arsenal. The senior John Timmons' grave is in the southwest corner of the walled cemetery area.

Timmons Cemetery, Redstone Arsenal, Madison Co. AL, Dec. 3, 2002

Timmons Cemetery, Redstone Arsenal, Madison Co. AL, Dec. 3, 2002

Since John Timmons died in 1845, he is not listed in the 1850 census, which was the first in the United States to list every member's name in each household and to record the place of birth. In fact, John and his wife, Catherine ("Kittie") Quay Finch Timmons (1808 – 1840) plus 4 of their children had passed on by the time of the 1850 census, leaving their son William H. Timmons as a young orphan. William was "taken in" for a time by the nearby Hardie and Simpson families, but later his maternal "old maid" aunt Margaret L. Finch came to run the Timmons household until he reached adulthood. Even after that, she stayed on as a part of William's family until her death in 1899, as reflected in the 1880 census record below.