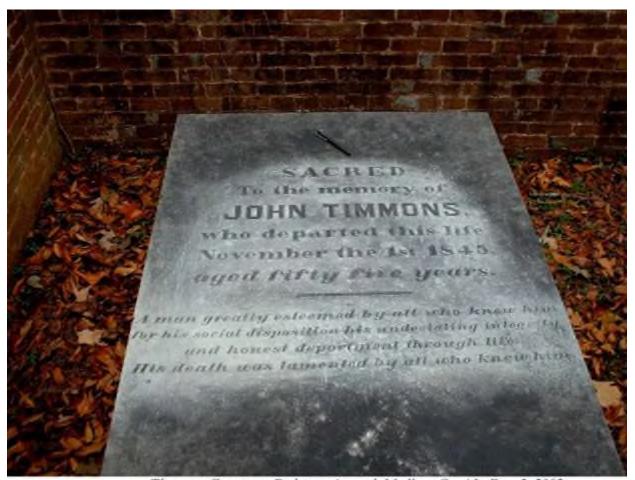

Timmons Cemetery, Redstone Arsenal, Madison Co., AL, July, 2002.

J.H. (John) Timmons (1868-1899) was not the patriarch of the clan in Madison County. He was a son of William H. Timmons (1839-1906), who in turn was a son of John Timmons (1790-1845). It was this early John Timmons who first came to Madison County and purchased the family lands that eventually became part of Redstone Arsenal. The senior John Timmons' grave is in the southwest corner of the walled cemetery area.