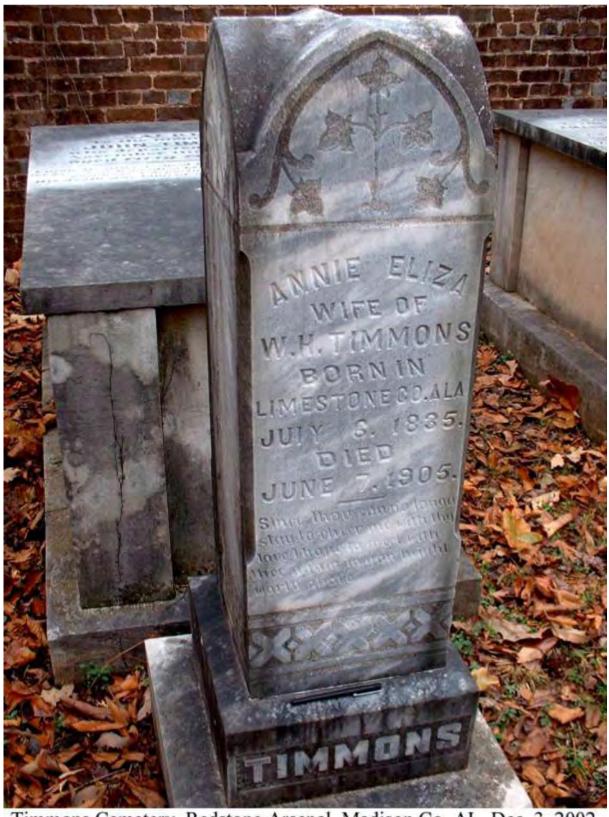

Timmons Cemetery, Redstone Arsenal, Madison Co., AL, July, 2002.

J.H. (John) Timmons (1868-1899) was not the patriarch of the clan in Madison County. He was a son of William H. Timmons (1839-1906), who in turn was a son of John Timmons (1790-1845). It was this early John Timmons who first came to Madison County and purchased the family lands that eventually became part of Redstone Arsenal. The senior John Timmons' grave is in the southwest corner of the walled cemetery area.