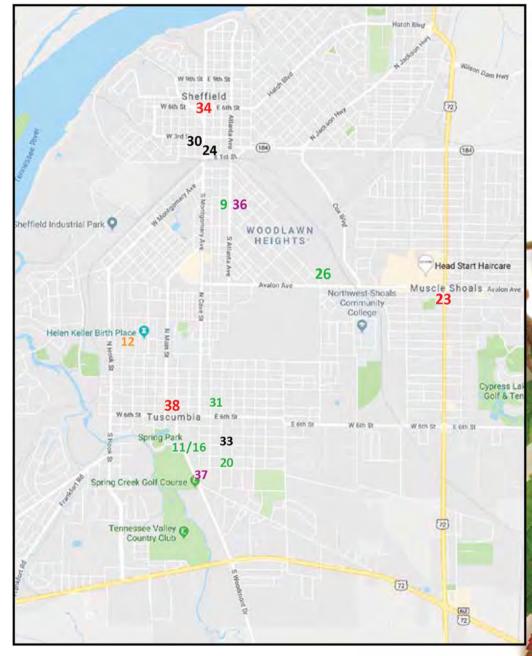

## Communities Cemeteries Churches Plantations Schools

Other

- 1. Barton
- 2. Barton Hall
- 3. Belmont Plantation
- 4. Bethel Colbert Missionary Baptist Church and Bethel Community Cemeteries
- 5. Cave Spring Missionary Baptist Church and Cemetery
- **6.** Cherokee
- 7. Church of Christ and Ricks Cemetery
- 8. Douthit Cemetery
- 9. First Missionary Baptist Church of Tuscumbia
- 10. Glencoe Plantation\*
- 11. High Street Church of Christ
- 12. Ivy Green
- 13. Johnson Cemetery
- 14. Lane Springs School\*
- **15**. Leighton
- 16. Lesley Temple Christian Methodist Episcopal Church
- 17. Liberty Cemetery
- 18. Listerhill
- 19. Melrose Plantation\*
- 20. Mount Carmel Baptist Church
- 21. Mount New Home Missionary Baptist Church\*
- 22. Mt. Pleasant Missionary Baptist Church, Cemetery, and School\*
- 23. Muscle Shoals
- 24. North Alabama Recording Studios (NORALA)
- **25.** The Oaks Plantation
- **26.** Our Lady of Grace
- 27. Pearsall Cemetery
- 28. Preuit Oaks Plantation
- 29. Pride School\*
- **30.** Ritz Theatre
- 31. St. Paul African Methodist Episcopal Church
- **32.** St. Paul Missionary Baptist Church, Cemetery, and School (Rosenwald)\*
- 33. Shady Dell (Dr. A. W. Davis House)
- **34.** Sheffield
- 35. Spring Valley School (Rosenwald)\*
- **36.** Sterling High School\*
- 37. Trenholm High School\*
- 38. Tuscumbia

## Detail of, SHEFFIELD, MUSCLE Scale = 4000 Feet SHOALS AND TUSCUMBIA

map data@2018 Google

<sup>\*</sup> Indicates a Historical - Non-Extant Resource