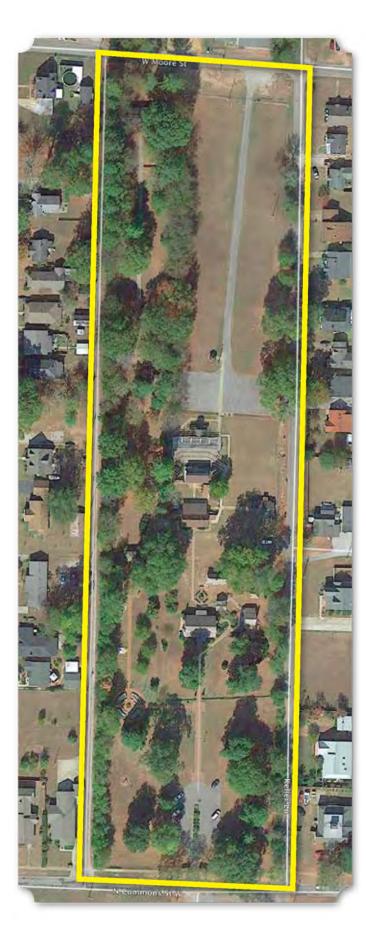

(Left) Aerial Photograph of What is Preserved of Ivy Green, 2016 (Google Earth) (Above 1880 Non-Population, Agricultural Census Showing Arthur H. Keller (National Archives and Records Administration via Ancestry.com) (Below) 1900 Federal Census Excerpt Showing W. J. Johnson and His Brother (?) Levy Johnson Owning Adjacent Farms (National Archives and Records Administration via Ancestry.com)