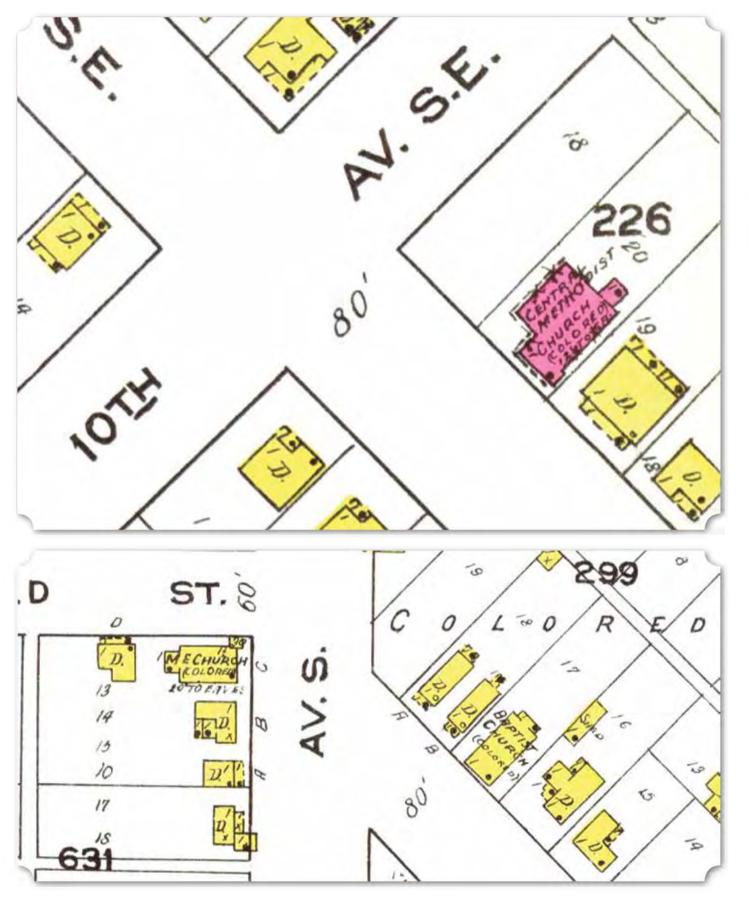

(Left) Excerpt of Sanborn Fire Insurance Map of Sheffield, Colbert County, Alabama. Sanborn Map Company, 1921. Showing "Central Methodist Church (Colored)." (University of Alabama, Historical Map Collection, Online) (Bottom Left) Excerpt of Sanborn Fire Insurance Map of Sheffield, Colbert County, Alabama. Sanborn Map Company, 1921. Showing New Bethel AME Church as "M. E. Church (Colored)" and Gaston Chapel as "Baptist Church (Colored)." (University of Alabama, Historical Map Collection, Online) (Below) Excerpt of Southeast Sheffield Neighborhood from Sheffield, Alabama Map by Roger W. Autrey, 1950 (University of Alabama, Historical Map Collection, Online)