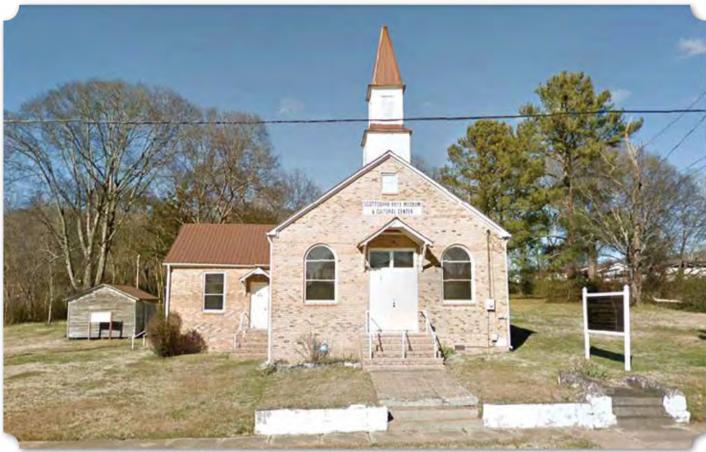

(Top) The Present-Day Scottsboro Boys Museum & Cultural Center (Google Street View, 2014) (Above) The Colored Methodist Episcopal Church of Scottsboro, Circa 1948, when the West Wing was Added (Scottsboro Boys Museum & Cultural Center Website) Located just south of the neighborhood and railroad tracks on West Willow Street near North Cedar Hill Drive, is the Scottsboro Boys Museum and Cultural Center. Formerly the Joyce Chapel United Methodist Church, the building now houses exhibits and collections on the historic events surrounding the Scottsboro Boys and the Civil Rights Movement of the mid-20th century. According to the website for the museum, the church was originally built in 1878 by former slaves and originally held the Colored Methodist Episcopal Church of Scottsboro. This church was built in 1904, making it the oldest African American church still standing in Jackson County. The African American community lived in shotgun houses to the north of the church and the congregation continued to use the church until 2009 when their numbers dwindled and they found a new owner in the Scottsboro Multicultural Foundation.