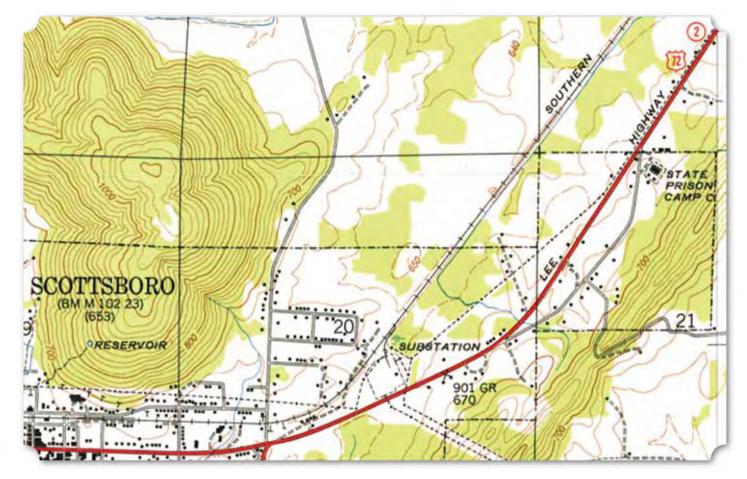

(Above) 1947 USGS/TVA Topographic Map of Scottsboro and State Prison Camp C, Scottsboro, Alabama Quadrangle (Below) Excerpt from Alabama State Convict Records of J. C. Ward of Morgan County Discharged from Camp C in 1937 (Alabama Department of Archives and History via Ancestry.com)