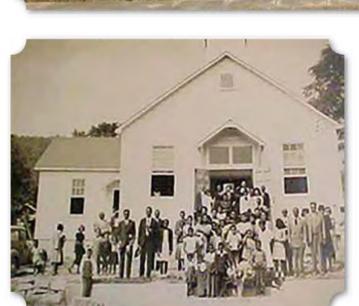

(Top) The Present-Day Scottsboro Boys Museum & Cultural Center (Google Street View, 2014) (Above) The Colored Methodist Episcopal Church of Scottsboro, Circa 1948, when the West Wing was Added (Scottsboro Boys Museum & Cultural Center Website) Located just south of the neighborhood and railroad tracks on West Willow Street near North Cedar Hill Drive, is the Scottsboro Boys Museum and Cultural Center. Formerly the Joyce Chapel United Methodist Church, the building now houses exhibits and collections on the historic events surrounding the Scottsboro Boys and the Civil Rights Movement of the mid-20th century. According to the website for the museum, the church was originally built in 1878 by former slaves and originally held the Colored Methodist Episcopal Church of Scottsboro. This church was built in 1904, making it the oldest African American church still standing in Jackson County. The African American community lived in shotgun houses to the north of the church and the congregation continued to use the church until 2009 when their numbers dwindled and they found a new owner in the Scottsboro Multicultural Foundation.