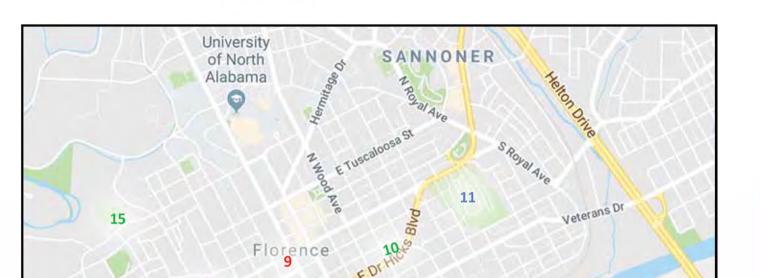

## KEY

map data@2018 Google

- 1. Anderson School (Rosenwald)\*
- 2. Ardoyne Plantation\* and Servants' Cemetery
- 3. Bailey Springs
- 4. Bailey's Chapel African Methodist Episcopal Church\* and Bailey's Chapel Cemetery
- 5. Bethel-Lauderdale Missionary Baptist Church, Cemetery, and Bethel School (Rosenwald)\*
- 6. Buckingham Cemetery
- 7. Burrell Slater High School
- 8. Coffee School (Rosenwald)\*
- 9. Florence
- 10. Florence Bethel Cumberland Presbyterian Church in America
- 11. Florence City Cemetery
- 12. Forks of Cypress
- 13. Fuqua Cemetery
- 14. Gray Cemetery
- 15. Greater Mt. Moriah Church and Mt. Calvary Cemetery
- 16. Greater St. Paul African Methodist Episcopal Church
- 17. Hickory Hill Plantation\* and John Coffee Servants' Cemetery
- 18. Hopewell African Methodist Episcopal Church and Cemetery
- 19. Ingram Cemetery
- 20. Little Zion
- 21. Mt. Olive School (Rosenwald)\*
- 22. Mt. Zion African Methodist Episcopal Church, Cemetery, and School (Rosenwald)\*
- 23. New Pisgah African Methodist Episcopal Church, Cemetery, and School\*
- 24. Noel Cemetery
- 25. Oakland
- 26. Posey Cemetery
- 27. Shiloh School (Rosenwald)\*
- 28. Smithsonia
- 29. Sweetwater Mansion
- 30. Wilson Plantation\* and Slave Cemetery

(72)

Scale = 2000 Feet

16 Frank Lloyd

Coffee Rd

Wright Rosenbaum

Detail of FLORENCE

Coffee Rd

<sup>\*</sup> Indicates a Historical - Non-Extant Resource