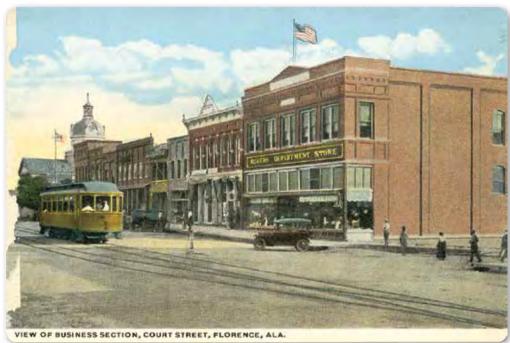

(Above) Image of a Blacksmith Shop in Florence, Circa 1900 (Florence-Lauderdale Public Library, Courtesy Margaret Heath) (Left) Postcard of Downtown Florence, Circa 1910s (Florence-Lauderdale Public Library, Courtesy Robert Whitten) (Top Right) Photograph of Men Working on the Foundation of the Florence Post Office, Many of them African American, 1912 (University of North Alabama, Collier Library, Archives & Special Collections) (Right) Photograph of Men Working on the Foundation of the Florence Post Office, Many of them African American, 1912 (University of North Alabama, Collier Library, Archives & Special Collections)