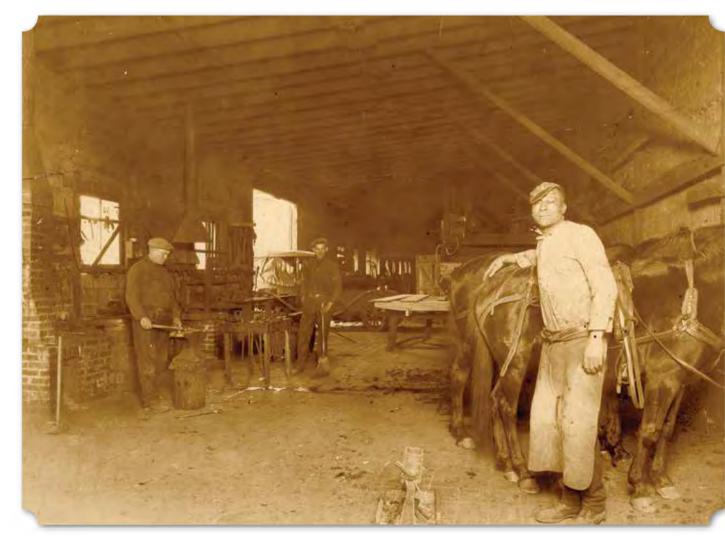

(Above) Image of a Blacksmith Shop in Florence, Circa 1900 (Florence-Lauderdale Public Library, Courtesy Margaret Heath) (Left) Postcard of Downtown Florence, Circa 1910s (Florence-Lauderdale Public Library, Courtesy Robert Whitten) (Top Right) Photograph of Men Working on the Foundation of the Florence Post Office, Many of them African American, 1912 (University of North Alabama, Collier Library, Archives & Special Collections) (Right) Photograph of Men Working on the Foundation of the Florence Post Office, Many of them African American, 1912 (University of North Alabama, Collier Library, Archives & Special Collections)