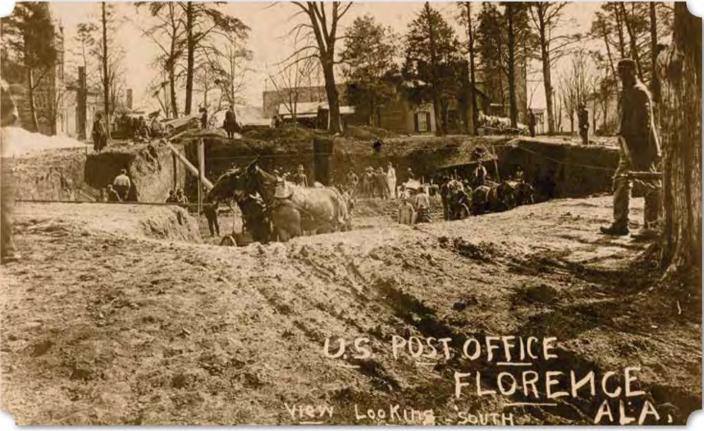

(Above) Image of a Blacksmith Shop in Florence, Circa 1900 (Florence-Lauderdale Public Library, Courtesy Margaret Heath) (Left) Postcard of Downtown Florence, Circa 1910s (Florence-Lauderdale Public Library, Courtesy Robert Whitten) (Top Right) Photograph of Men Working on the Foundation of the Florence Post Office, Many of them African American, 1912 (University of North Alabama, Collier Library, Archives & Special Collections) (Right) Photograph of Men Working on the Foundation of the Florence Post Office, Many of them African American, 1912 (University of North Alabama, Collier Library, Archives & Special Collections)