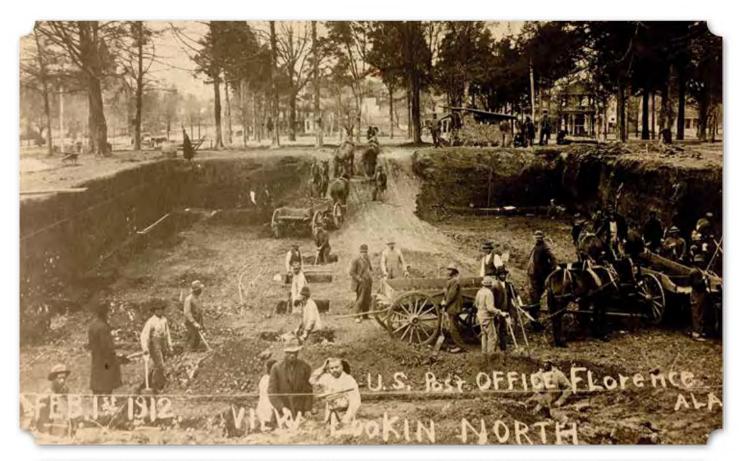

(Above) Image of a Blacksmith Shop in Florence, Circa 1900 (Florence-Lauderdale Public Library, Courtesy Margaret Heath) (Left) Postcard of Downtown Florence, Circa 1910s (Florence-Lauderdale Public Library, Courtesy Robert Whitten) (Top Right) Photograph of Men Working on the Foundation of the Florence Post Office, Many of them African American, 1912 (University of North Alabama, Collier Library, Archives & Special Collections) (Right) Photograph of Men Working on the Foundation of the Florence Post Office, Many of them African American, 1912 (University of North Alabama, Collier Library, Archives & Special Collections)