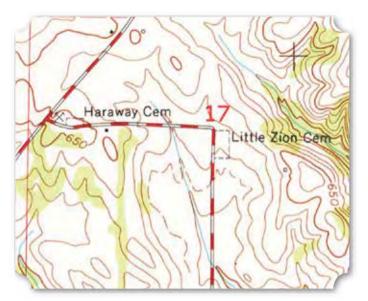

Rogersville is one of the strictly segregated districts in North Alabama, which is apparent as early as 1920 when the census divides Rogersville north and south

 (Above) 1936 USGS Topographic Map of Little Zion School and Church, Thorntontown, Alabama (Middle) 1952 USGS Topographic Map of Little Zion Church and Cemetery, Thorntontown, Alabama (Right) 1974 USGS Topographic Map of Little Zion Cemetery, Thorntontown, Alabama