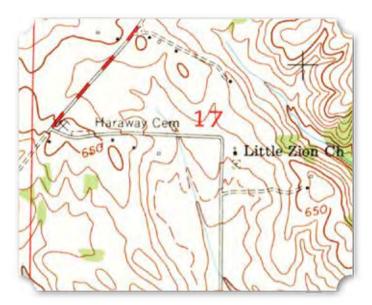

Rogersville is one of the strictly segregated districts in North Alabama, which is apparent as early as 1920 when the census divides Rogersville north and south

 (Above) 1936 USGS Topographic Map of Little Zion School and Church, Thorntontown, Alabama (Middle) 1952 USGS Topographic Map of Little Zion Church and Cemetery, Thorntontown, Alabama (Right) 1974 USGS Topographic Map of Little Zion Cemetery, Thorntontown, Alabama