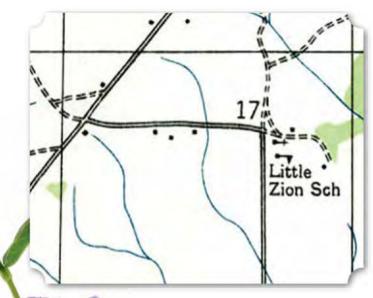

Rogersville is one of the strictly segregated districts in North Alabama, which is apparent as early as 1920 when the census divides Rogersville north and south

 (Above) 1936 USGS Topographic Map of Little Zion School and Church, Thorntontown, Alabama (Middle) 1952 USGS Topographic Map of Little Zion Church and Cemetery, Thorntontown, Alabama (Right) 1974 USGS Topographic Map of Little Zion Cemetery, Thorntontown, Alabama