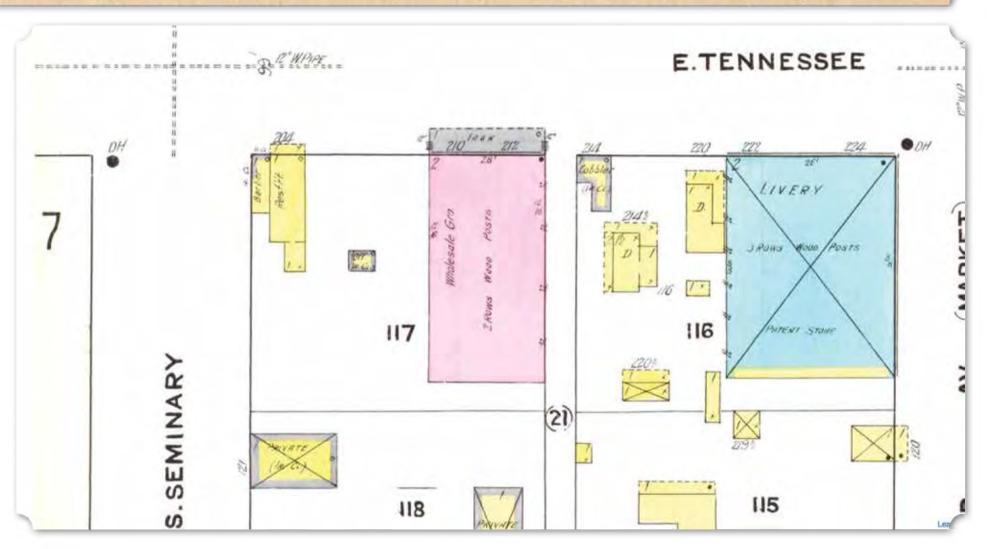

(Above) 1910 Census Record for Ben F. Thomas (National Archives and Records Administration via Ancestry.com) (Right) Excerpt of Sanborn Fire Insurance Map of Florence, Lauderdale County, Alabama, 1910. Showing the Likely Location of Mr. Thomas' Restaurant on the Corner of South Seminary and East Tennessee Streets (University of Alabama, Historical Map Collection, Online)

Ben F. Thomas (c. 1852-after 1910) also owned a restaurant in Florence. Originally a farmer, Mr. Thomas married Rebecca Rapier (1853-1918), the daughter of Florence barber John H. and Lucretia Rapier in 1890. By 1900, Mr. Thomas worked as a laborer on the Muscle Shoals Canal but is known to have opened a restaurant by 1906 on the corner of Tennessee and Seminary streets. On the 1910 Sanborn Fire Insurance maps, there is a small restaurant next to a barber shop on the southeast corner; this is most likely Thomas' restaurant. There are two Ben F. Thomas' in Florence at the turn of the 20th century. This Mr. Thomas is on the 1910 census living in a house he owns on Alabama Street with his wife, Rebecca, and had no surviving children.