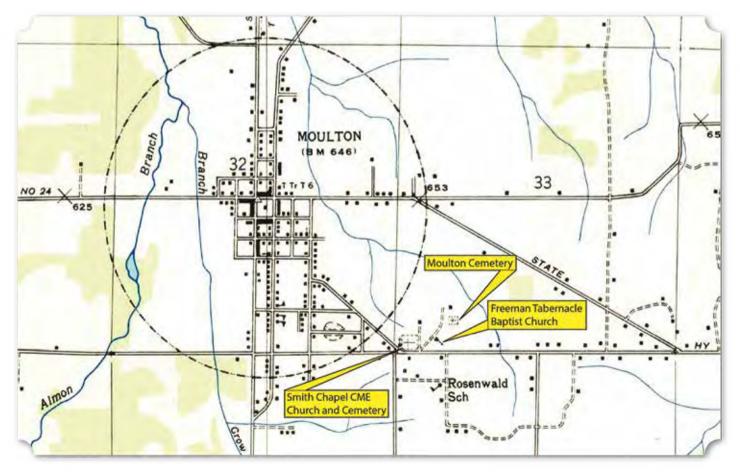

## (Below) 1936 USGS/TVA Topographic Map of Moulton, Moulton, Alabama Quadrangle