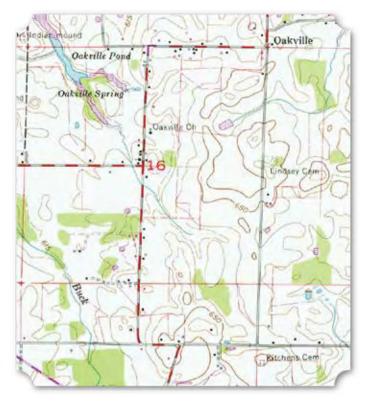

(Right) 1935 USGS Topographic Map of Oakville, Oakville, Alabama Quadrangle (Right Middle) 1960 USGS Topographic Map of Oakville, Oakville, Alabama Quadrangle (Far Right) 1976 USGS Topographic Map of Oakville, Oakville, Alabama Quadrangle