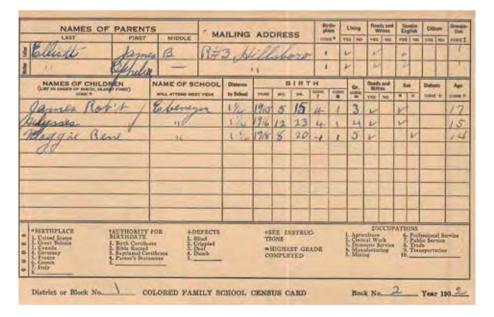

(Left Top) School Census Card for Ben Echols'
Family with Children at Moulton School, 1930
(Left Bottom) School Census Card for Robert
Foster's Family with Children at Hillsboro and
Davis (David's) Temple School, 1930 (Middle
Top) School Census Card for Price Echols' Family
with Children at Moulton School, 1932 (Middle
Bottom) School Census Card for James B. Elliott's
Family with Children at Ebenezer School, 1932
(Right Top) School Census Card for Frank Ennix's
Family with Children at Davis (David's) Temple
School, 1930 (Right Bottom) School Census Card
for Ed Warren's Family with Children at Ebenezer
School, 1938 (Lawrence County Archives,
Moulton, Alabama)