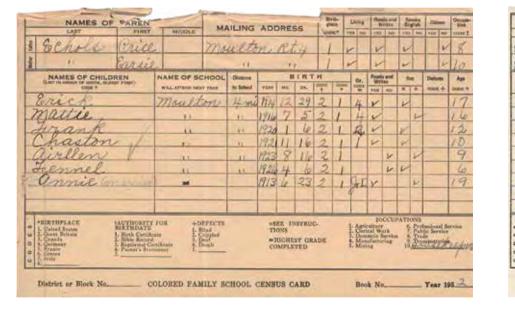

(Left Top) School Census Card for Ben Echols'
Family with Children at Moulton School, 1930
(Left Bottom) School Census Card for Robert
Foster's Family with Children at Hillsboro and
Davis (David's) Temple School, 1930 (Middle
Top) School Census Card for Price Echols' Family
with Children at Moulton School, 1932 (Middle
Bottom) School Census Card for James B. Elliott's
Family with Children at Ebenezer School, 1932
(Right Top) School Census Card for Frank Ennix's
Family with Children at Davis (David's) Temple
School, 1930 (Right Bottom) School Census Card
for Ed Warren's Family with Children at Ebenezer
School, 1938 (Lawrence County Archives,
Moulton, Alabama)