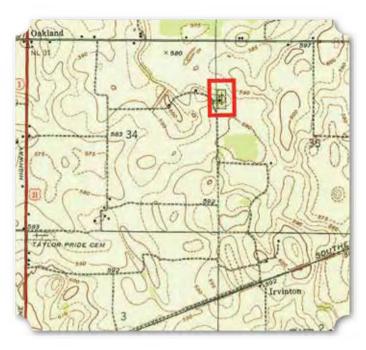

(Below) Excerpt of the 1850 U.S. Agricultural Census Showing Property Owned by Edmond and Peter Garrett in Limestone County (Above) 1938 USGS Topographic Map Showing the Garrett Cemetery

| Edmine Garitt      | 400 240 | abae | 405-18 | 11 | 1 + | 16 2 | 1 1213-1 | 614 10 | 23.00 230  | 1011 23 |
|--------------------|---------|------|--------|----|-----|------|----------|--------|------------|---------|
| Piter I Ganitt     |         |      |        |    |     |      |          |        |            | - 24    |
| " Welle and famett |         |      |        |    |     |      | 80       | 1.0    | 12/30 100- | 25      |

Located in a field south of Garrett Road is the Garrett Cemetery. Containing at least 94 graves, the earliest known interment is that of Sylvia Garrett (d. 1903). This African American cemetery includes local landowners and farmers Ed Edwards (Above) (1879-1960) and Henry H. Garrett (1855-1931). As well as several World War I veterans: Private James Davis (1896-1953), Private Greer Garrett (1892-1959), Private First Class and Purple Heart recipient Will Garrett (1891-1923), Private McWilliams "Mack" Grizzard (1892-1973), and Corporal Gus Hicks (1891-1966). World War II veteran Corporal Joe H. Malone (1918-1960) is also interred in this burial ground.