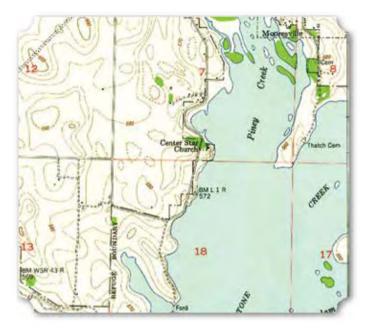

(Above) 1950 USGS Topographic Map of Center Star Cemetery, Decatur, Alabama Quadrangle

labeled in the 1936 USGS/TVA topographic map. They are called out on the 1950 topographic map. The church was apparently gone by 1975 but only the cemetery remains.

The Center Star Cemetery was one of many surveyed by the TVA in the 1930s. According to TVA notes, the cemetery contained about 1,500 burials and had been used since the time of the Civil War. However, when