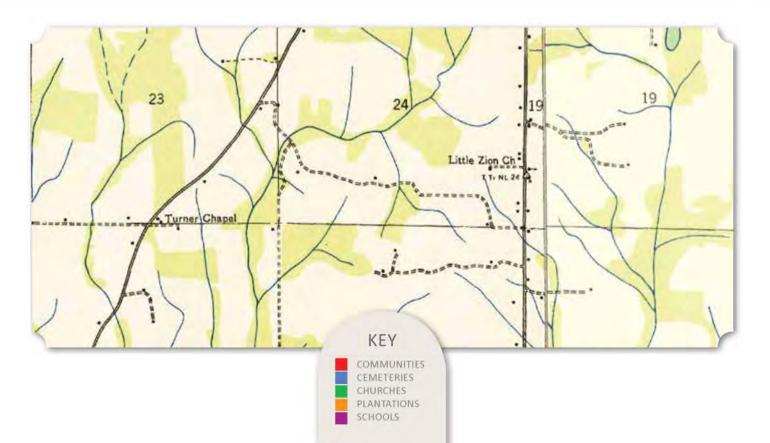

## (Left) 1935/1936 USGS/TVA Topographic Map of Little Zion Church, Athens and Ripley, Alabama Quadrangles

was established in 1917 when members met at the home of Deacon John and Mother Emma Roberts, who owned a farm on Athens-Browns Ferry Road. The community raised \$50 to purchase an acre of land from Dr. B.S. Kennedy.