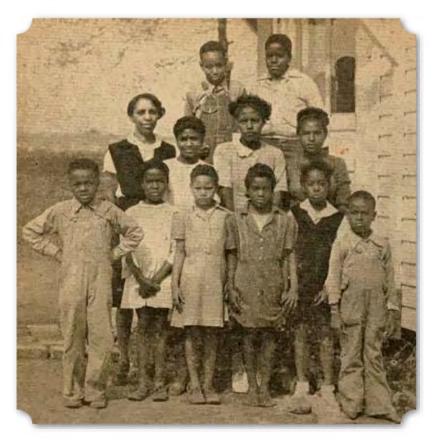

0 Census Showing the Household of Robert Heard (Middle) Excerpt from the 1940 Census Showing the Household of James David (Above) Excerpt from the 1940 Census Showing the Listing for Milton Redus

## 46

## Turner Chapel School\*

Turner Chapel School was named for and organized by brothers Gilbert and Bingham Turner. The brothers were most likely born as slaves in South Carolina and became land owners in North Alabama by the late 1800s. Some historical sources state that the brothers settled in the Reid area and established the school in 1868, but this date is most likely an error and was intended to read 1886. Census records reveal that Gilbert and Bingham lived in Macon, Georgia, in 1870 and first appeared as residents of Limestone

(Right) 1936 Topographic Map Showing Turner Chapel





County in 1880. Land patents purchased from the federal government in 1884 and 1885 were in the brothers' names and located in the section just north of the school's location.

Located off Browns Ferry Road, a few miles southwest of Athens, Turner's Chapel School was built close to the brothers' land in an area where many members of the Turner and Moseley families lived. The brothers donated the land for the first log schoolhouse. Two other buildings followed the original.

Teachers who served at Turner's Chapel have included Ms. Dora Higgins, Ms. Carrie Brown, Mrs. Lydia Taylor Grigsby, Mr. McKinley Turner, Mrs. Louise Turner Furr, Mrs. Nora Moseley Fletcher, Mrs. Margaret Malone Smith, and Mrs. Margaret Moore.

(Left) Students and Teacher of the Turner Chapel School