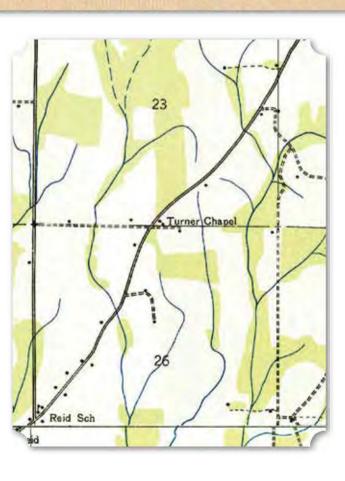

(Right) 1936 Topographic Map Showing Turner Chapel

County in 1880. Land patents purchased from the federal government in 1884 and 1885 were in the brothers' names and located in the section just north of the school's location.