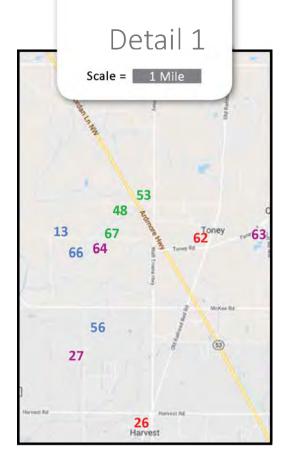

## KEY

Communities

Cemeteries

Churches

**Plantations** 

**Schools** 

- 1. Acklin Christian Methodist Episcopal Church
- 2. Alabama A&M University
- Arnett Cemetery
- Avalon Plantation\*
- Beadle Cemetery
- **6.** Berkley and the Berkley School\*
- 7. Big Cove Ebenezer Missionary **Baptist Church and Hayes Chapel** School\*
- 8. Cedar Grove Church\*
- 9. Center Grove Church\*
- 10. Center School
- 11. Convers School (Rosenwald)\*
- 12. Cowan Cemetery
- 13. Crutcher Cemetery
- 14. Dickson-Graham-Rankin Plantation\*
- 15. East Plantation\* and Slave Cemetery
- **16.** Elko\* and Elko Switch Cemetery
- 17. Farley School\*
- **18.** Farmer's Capital School (Rosenwald)\*
- 19. Fennell Plantation\* and Fennell (Fennil) Cemetery
- 20. Gaines Chapel\* and Burton Cemetery
- 21. Glenwood Cemetery
- 22. Green Grove Cemetery
- 23. Green Grove\*
- **24.** Groves Cemetery
- **25**. Gurley
- 26. Harvest
- 27. Harvest School\*
- **28.** Horton-Joiner Cemetery
- 29. Horton School (Rosenwald)\*
- 30. Huntsville
- **31.** Indian Creek Primitive Baptist Church
- 32. Indian Creek School\*
- 33. Inman (Emiline) Cemetery
- 34. Jamar Plantation\*
- \* Indicates a Historical Non-Extant Resource

- **35.** Joiner Cemetery
- 36. Jordan Cemetery
- **37.** Jude Plantation (David and Lucy Crutcher House)
- 38. Lacy Plantation\* and Lacey Cemetery
- 39. Lanier Plantation\* and Slave Cemetery
- 40. Lipscomb Plantation\* and Hancock Cemetery
- **41.** Madison
- 42. McCrary Plantation and McCrary-Wright Cemetery
- 43. Meridianville
- 44. Meridianville Bottom School
- 45. Morris Chapel School\*
- 46. Mt. Carmel School (Rosenwald)
- 47. Mt. Lebanon School (Rosenwald)\*
- **48.** Mt. Zion Missionary Baptist Church
- 49. Mullins Flat\*
- 50. Myrtle Grove Plantation\* and Collier Cemetery
- **51**. New Market
- **52.** New Mount Olive Church\* and Cemetery
- 53. New Zion Steadfast Primitive Baptist Church

- **54.** Oakwood University
- 55. Pond Beat\*
- **56.** Pulley Cemetery
- 57. Ross' Chapel\*
- **58.** Sam Moore Cemetery
- **59.** Silver Hill School (Rosenwald)\*
- **60.** Simpson Slave Cemetery
- **61.** Timmons Plantation\* and Cemetery
- **62**. Toney
- **63**. Toney High School\*
- **64.** Toney Rosenwald School\*
- 65. Triana and the Triana Cemeteries
- **66.** Turner Cemetery
- **67.** Turner Christian Methodist **Episcopal Church**
- **68.** Union Hill Cumberland Presbyterian Church and School\*
- **69.** Wiggins Plantation\* and Slave Cemetery
- 70. William Hooper Councill High School\*