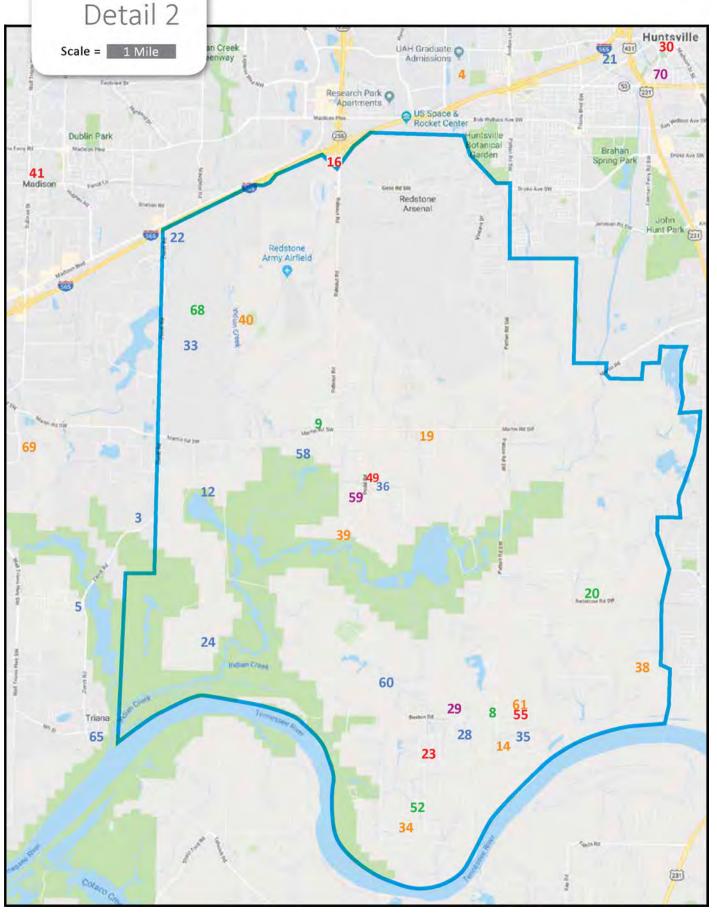

## KEY

Communities

Cemeteries

Churches

**Plantations** 

**Schools** 

- 1. Acklin Christian Methodist Episcopal Church
- 2. Alabama A&M University
- Arnett Cemetery
- Avalon Plantation\*
- Beadle Cemetery
- **6.** Berkley and the Berkley School\*
- 7. Big Cove Ebenezer Missionary **Baptist Church and Hayes Chapel** School\*
- 8. Cedar Grove Church\*
- 9. Center Grove Church\*
- 10. Center School
- 11. Convers School (Rosenwald)\*
- 12. Cowan Cemetery
- 13. Crutcher Cemetery
- 14. Dickson-Graham-Rankin Plantation\*
- 15. East Plantation\* and Slave Cemetery
- **16.** Elko\* and Elko Switch Cemetery
- 17. Farley School\*
- **18.** Farmer's Capital School (Rosenwald)\*
- 19. Fennell Plantation\* and Fennell (Fennil) Cemetery
- 20. Gaines Chapel\* and Burton Cemetery
- 21. Glenwood Cemetery
- 22. Green Grove Cemetery
- 23. Green Grove\*
- **24.** Groves Cemetery
- **25**. Gurley
- 26. Harvest
- 27. Harvest School\*
- **28.** Horton-Joiner Cemetery
- 29. Horton School (Rosenwald)\*
- 30. Huntsville
- **31.** Indian Creek Primitive Baptist Church
- 32. Indian Creek School\*
- 33. Inman (Emiline) Cemetery
- 34. Jamar Plantation\*
- \* Indicates a Historical Non-Extant Resource

- **35.** Joiner Cemetery
- 36. Jordan Cemetery
- **37.** Jude Plantation (David and Lucy Crutcher House)
- 38. Lacy Plantation\* and Lacey Cemetery
- 39. Lanier Plantation\* and Slave Cemetery
- 40. Lipscomb Plantation\* and Hancock Cemetery
- **41.** Madison
- 42. McCrary Plantation and McCrary-Wright Cemetery
- 43. Meridianville
- 44. Meridianville Bottom School
- 45. Morris Chapel School\*
- 46. Mt. Carmel School (Rosenwald)
- 47. Mt. Lebanon School (Rosenwald)\*
- **48.** Mt. Zion Missionary Baptist Church
- 49. Mullins Flat\*
- 50. Myrtle Grove Plantation\* and Collier Cemetery
- **51**. New Market
- **52.** New Mount Olive Church\* and Cemetery
- 53. New Zion Steadfast Primitive Baptist Church

- **54.** Oakwood University
- 55. Pond Beat\*
- **56.** Pulley Cemetery
- 57. Ross' Chapel\*
- **58.** Sam Moore Cemetery
- **59.** Silver Hill School (Rosenwald)\*
- **60.** Simpson Slave Cemetery
- **61.** Timmons Plantation\* and Cemetery
- **62**. Toney
- **63**. Toney High School\*
- **64.** Toney Rosenwald School\*
- 65. Triana and the Triana Cemeteries
- **66.** Turner Cemetery
- **67.** Turner Christian Methodist **Episcopal Church**
- **68.** Union Hill Cumberland Presbyterian Church and School\*
- **69.** Wiggins Plantation\* and Slave Cemetery
- 70. William Hooper Councill High School\*