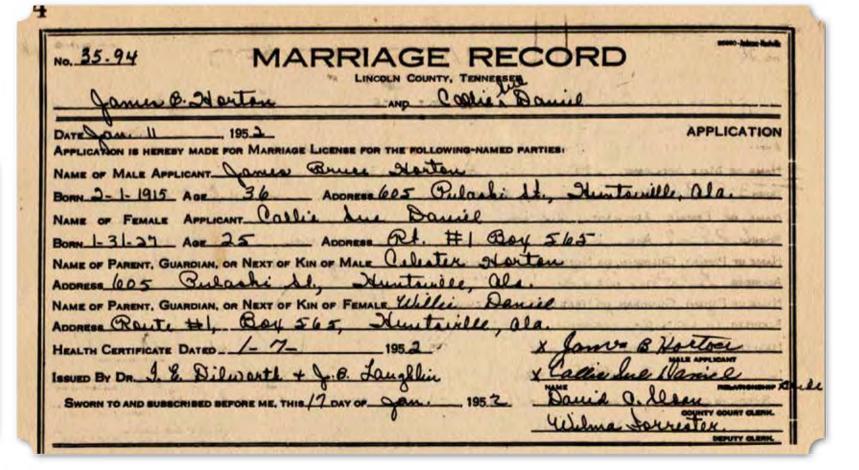

(Top) 1930 Federal Census Showing Emanuel Wilburn with His Daughter and Grandson, James Bruce, Living with Him (National Archives and Records Administration via Ancestry.com) (Above) 1940 Federal Census Showing Celeste and James B. Horton Living off of Triana Pike (National Archives and Records Administration via Ancestry.com) (Right) The Marriage Record of James B. and Callie S. Horton, 1952, Lincoln County, Tennessee (Ancestry.com)